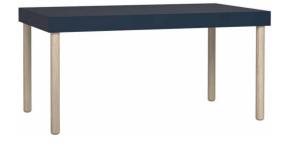

#### CONFIGURATION EXAMPLES

Tabletop: green. Legs: dark wooden cone leg. w160-208-256/d90/h78 cm

Tabletop: indigo. Legs: light wooden cylinder leg. w160-208-256/d90/h78 cm

Tabletop: brown oak. Legs: black metal skid. w160-208-256/d90/h78 cm