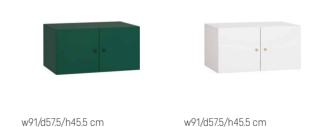

#### CONFIGURATION

Body: green. Front: green. Handle: golden metal round handle. Leg: golden metal leg. w91/d47.5/h106 cm

Use the configuration tool for Creative at vox.pl/creative

#### CONFIGURATION

Body: white. Front: white. Handle: black metal cylinder. Leg: rounded black metal frame. w91/d47.5/h106 cm

The Creative dresser offers spacious storage that can be easily adjusted to your bedroom, living room or hall. Creative gives you a wide range of options for the dresser's appearance and functionality. Everyone has their own idea for storing things and keeping order. Therefore, the inside of Creative dresser can be personalized to meet your expectations. Drawers, shelves or perhaps both?