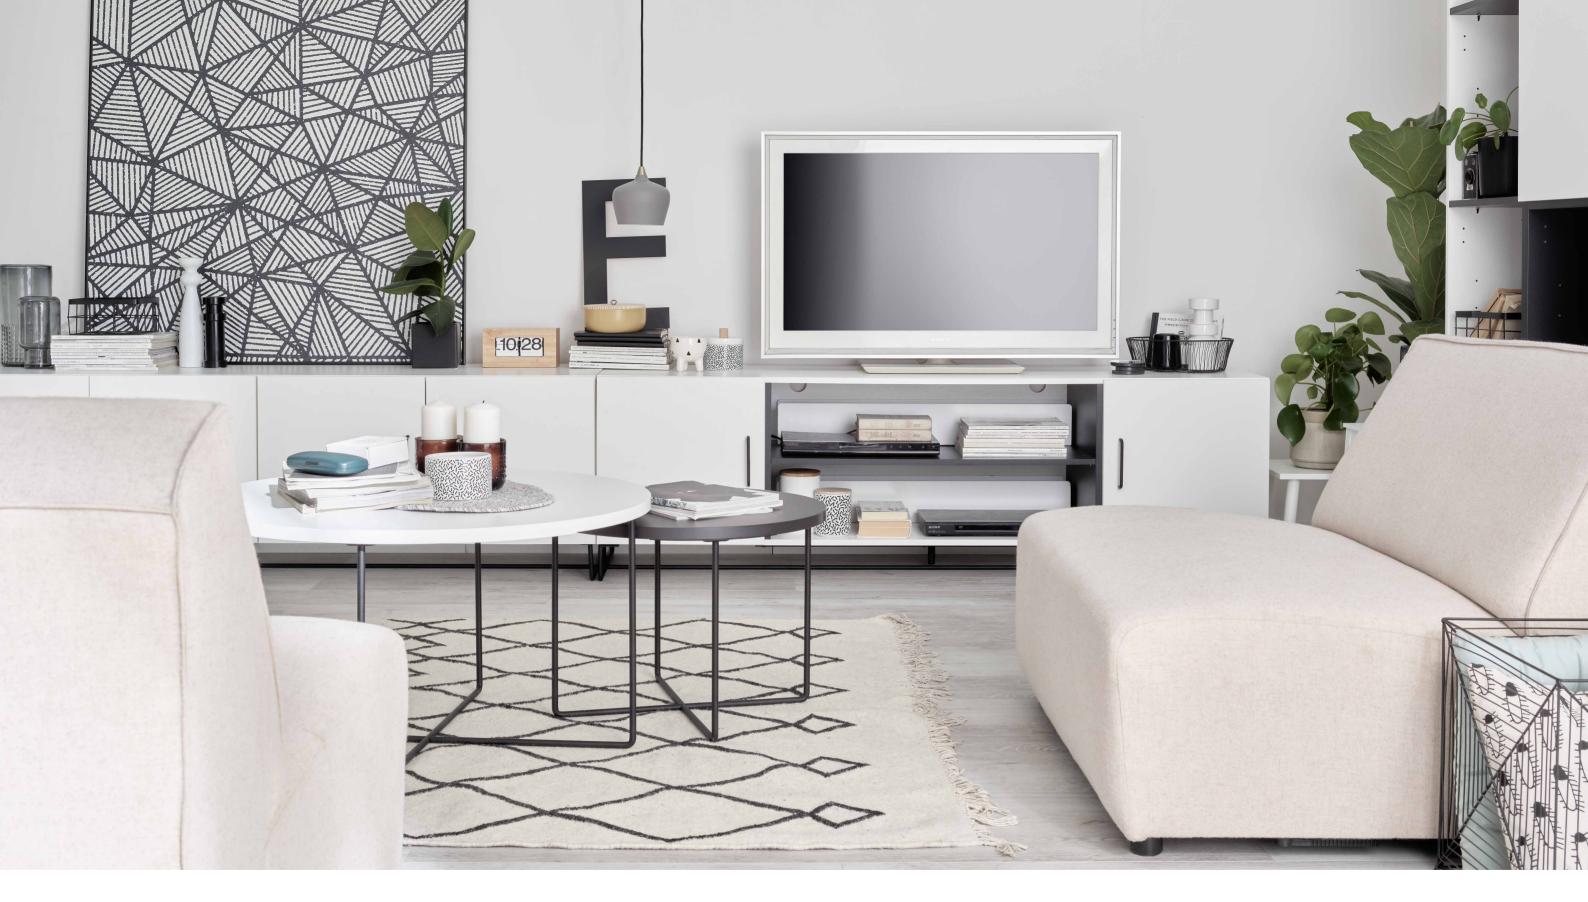

# IN BLACK AND WHITE

When you can't decide on your interior colours, go with the ultimate classic black and white is a colour marriage that will never go boring and always looks stylish. A clear space broken by delicate contrasts is the perfect solution for enthusiasts of simplicity and order.

When deciding on a black-and-white interior, make sure to use details that will counter the monotony and give the space an unobvious character.

Configure your own black-and-white bookcase with a custom layout of shelves and cabinets. It will not only amaze with its form, but will also showcase all your favourite decorations and accessories. To complete the composition, combine a black and a white coffee table into a stylish set. The perfect dwelling in black and white!