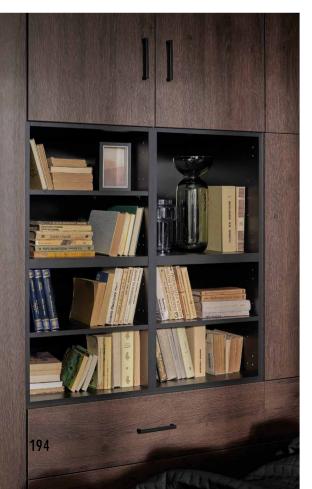

With Creative, the layout of the shelves and cabinets can be adjusted to your needs and aesthetic preferences. Configure it to showcase your favourite books and collectible items that will turn up the interior's atmosphere.

By combining black with golden elements, you will create elegant and original furniture. Your bookcase, cabinet and coffee tables will look like little works of art. To make your bookcase more interesting, configure an asymmetrical layout in Creative and build your own artistic mosaic. With such an arrangement you don't need much else to create a one-of-a-kind interior with character that will be appreciated not only by the inhabitants but also by your guests.