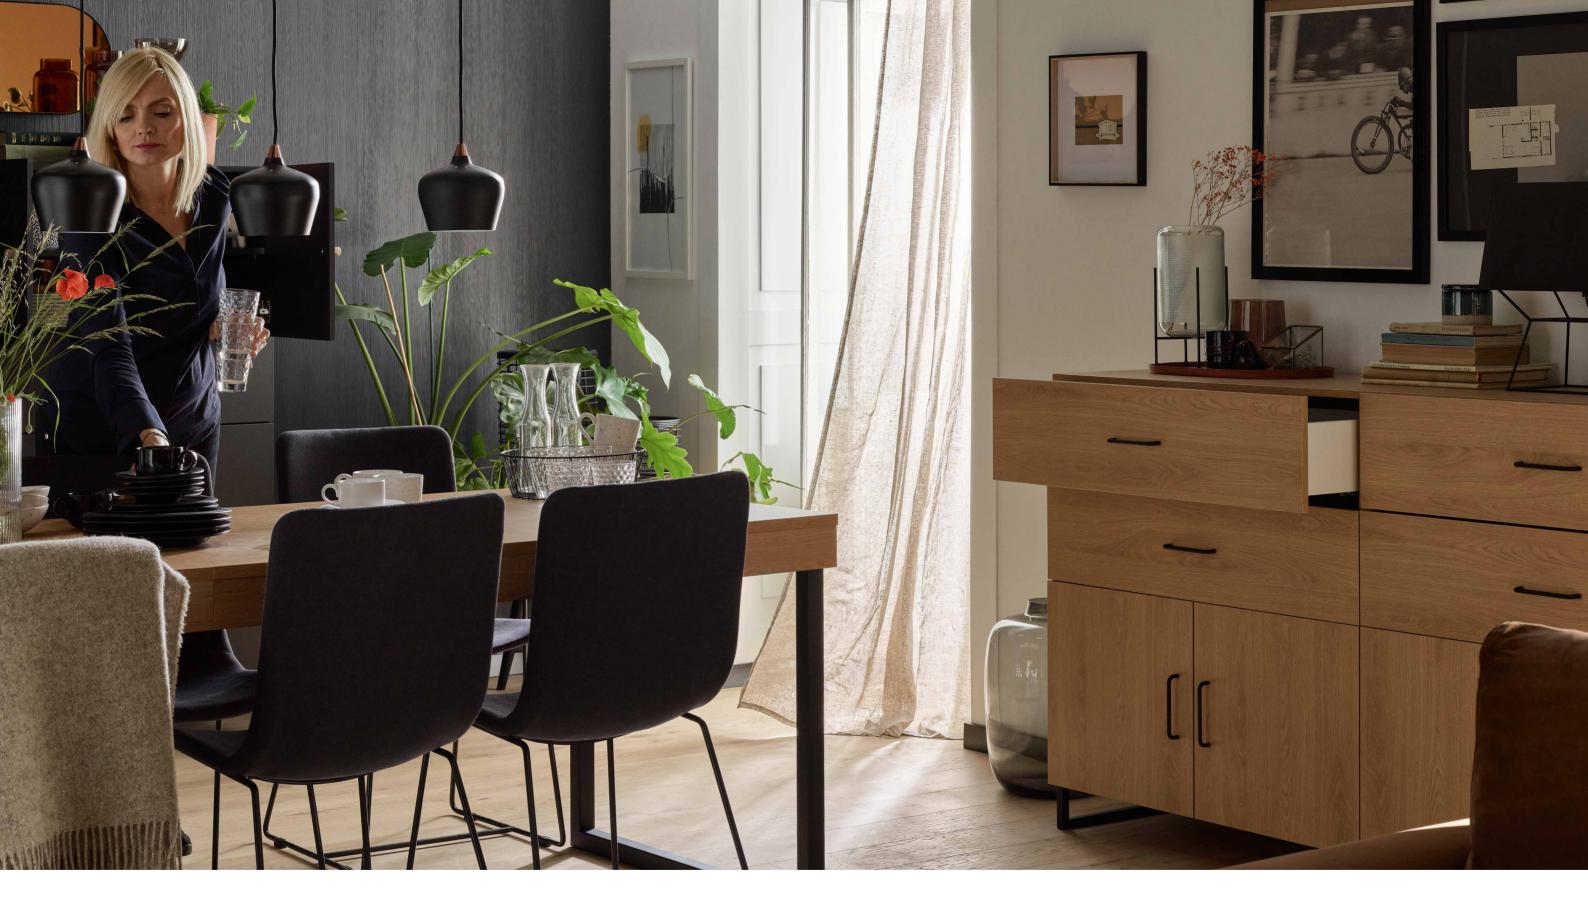

# DINING ROOM

For some a dining room is mainly a place to have their meals, for others an open, multifunctional area where they celebrate their everyday lives, one where practically everything happens. Our expectations towards the dining room should be the main factor marking the direction of its arrangement. Do you want the dining table to play the main role in your house or do you prefer it to be part of a big living room, always full of life? Is it your goal to achieve inner peace or a vibrant space bursting with energy?

# ENLIGHTENED DINING ROOM

A dining room brings us together not only for family meals. It's the epicentre of home chaos where we engage in various activities. If you want your family and guests to always feel comfortable at your dining table, make sure the surrounding space is full of harmony and well organized.

The table is the key element of the dining room. A white tabletop will perfectly stand out against a background of natural wood coloured furniture. To showcase it even more, choose legs in a similar tone in the Creative system. By putting together two dressers with 8 drawers each, you will achieve an extraordinary visual effect and lots of storage space.