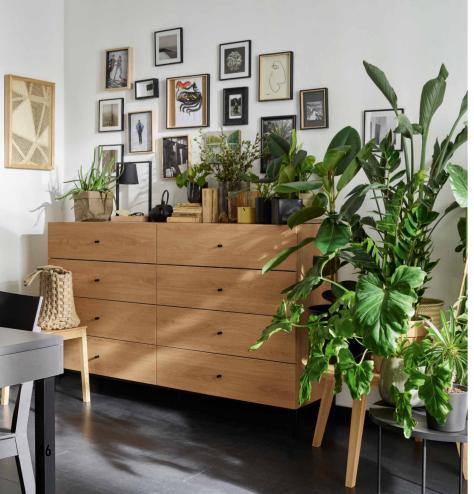

## FEELING GREEN...

It's there, but seems like it's not. The simple, modern lines and geometrical shapes give it the feeling of lightness and gentle presence. Therefore, all your favourite plants and ornaments remain the main characters of the interior. To make it more classy, choose dark handles from the wide selection of Creative handles.

## LIBRARY OF MATERIALS

NCS S 0502-R50B

HARD CORE FLOOR RIGIO Cement stone

SKIRTING BOARD ESPUMO ESP205

DOOR LEAF Supri 10 - Rebated

SIDEBOARD CREATIVE

BOARD: HONEY OAK LEGS: SLANTED HONEY WOODEN FRAME HANDLE: BLACK METAL CYLINDER

CHAIR SIMPLE

BASKET CLASS