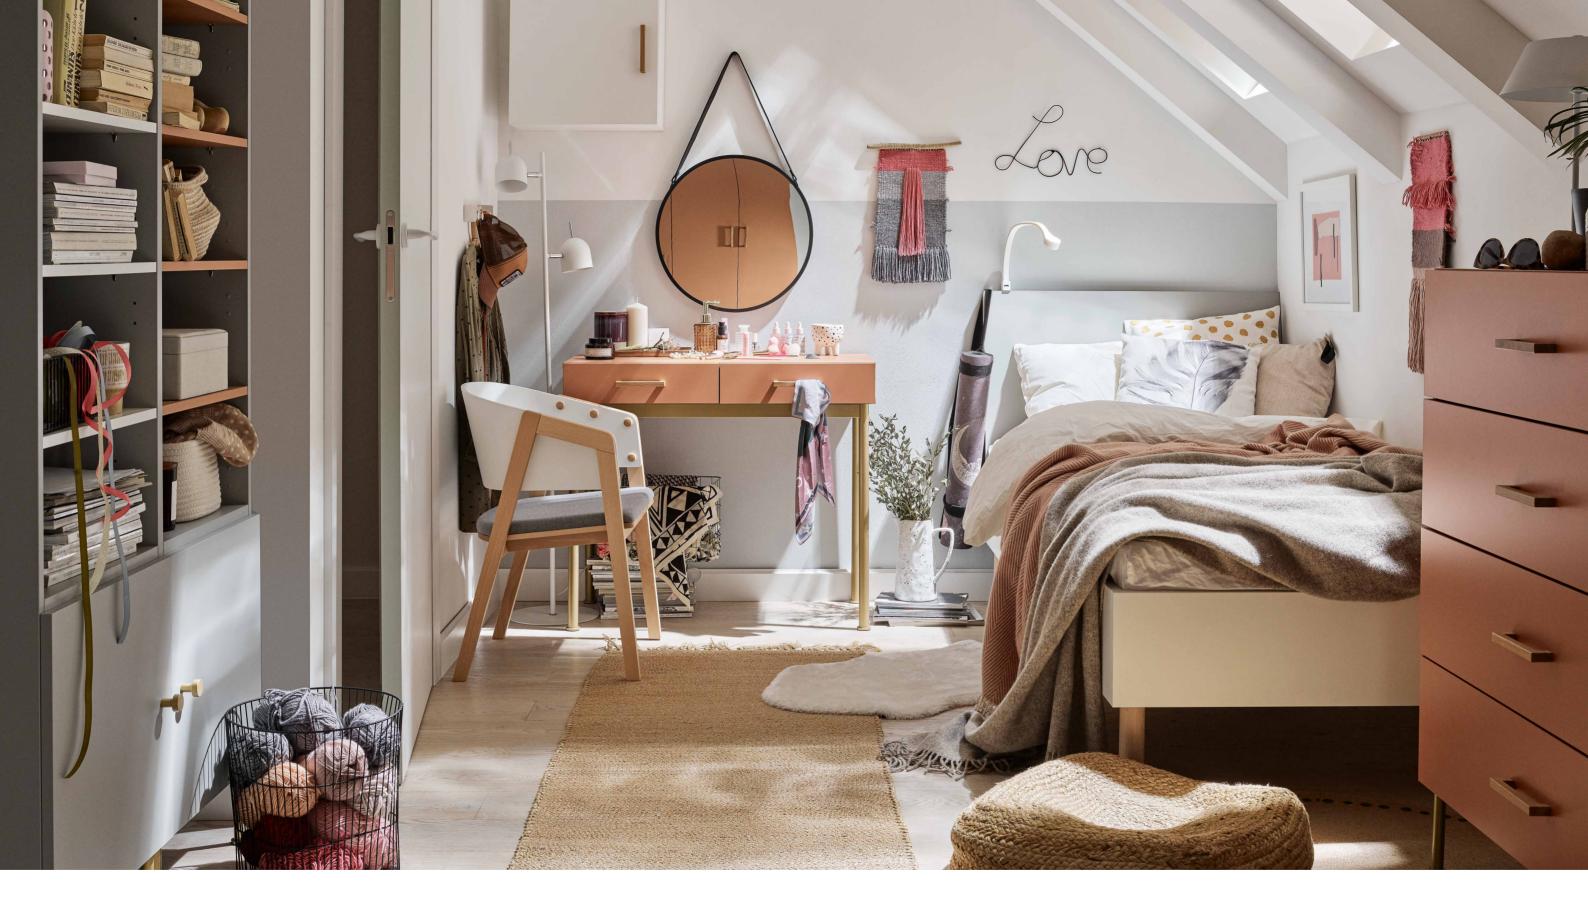

#### GOOD MORNING, SUNSHINE

The power lies in the detail. Sometimes a drop of colour is enough to completely change the mood of an interior. A saffron bedside table will fill your bedroom with joy, warmth and optimism, becoming its little ray of sunshine. Choose legs in a natural colour matching the other furniture. Light oak will be perfect.

#### LIBRARY OF Materials

PLANT COVER Cera

| WALL COLOURS    |         |
|-----------------|---------|
| NCS S 1002-Y    |         |
|                 |         |
|                 | THROW N |
|                 |         |
| NCS S 2020-Y40R |         |

NATURAL FLOOR SKANDINAVIEN Hardwood board rorvik oak

SKIRTING BOARD Evera ev1201 DOOR LEAF RIMO WITH YELLOW EDGE

PHOTOGRAPHSAN I

HANGING LAMP COHEN

BOARD: LIGHT OAK AND SAFFRON LEGS: LIGHT WOODEN CYLINDER LEG HANDLE: LIGHT WOODEN CYLINDER

BEDSIDE TABLE CREATIVE