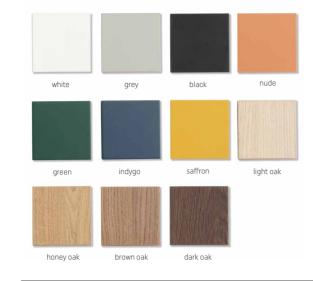

#### HOW TO CREATE YOUR DREAM FURNITURE WITH CREATIVE

YOU HAVE A CHOICE OF 11 FRONT AND BODY COLOURS:

#### YOU HAVE A CHOICE OF 11 FRONT AND BODY COLOURS: