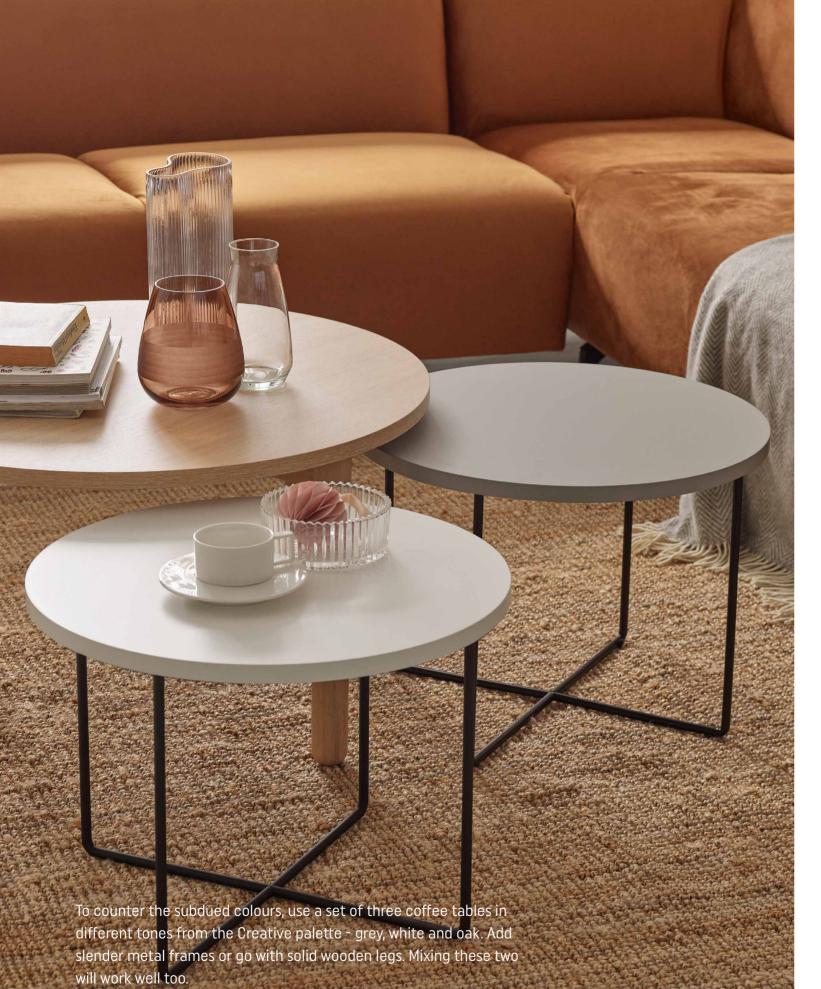

When deciding on a black-and-white interior, make sure to use details that will counter the monotony and give the space an unobvious character.

Configure your own black-and-white bookcase with a custom layout of shelves and cabinets. It will not only amaze with its form, but will also showcase all your favourite decorations and accessories. To complete the composition, combine a black and a white coffee table into a stylish set. The perfect dwelling in black and white!