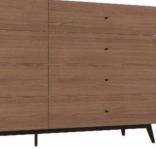

# **CREATIVE DRESSER**

#### CONFIGURATION

Body: green. Front: green. Handle: golden metal round handle. Leg: golden metal leg. w91/d47.5/h106 cm

Use the configuration tool for Creative at vox.pl/creative

#### CONFIGURATION

Body: brown oak. Front: brown oak. Handle: straight black metal handle. Leg: black metal skid. w91/d47.5/h106 cm

#### CONFIGURATION

Body: white. Front: white. Handle: black metal cylinder. Leg: rounded black metal frame. w91/d47.5/h106 cm

The Creative dresser offers spacious storage that can be easily adjusted to your bedroom, living room or hall. Creative gives you a wide range of options for the dresser's appearance and functionality. Everyone has their own idea for storing things and keeping order. Therefore, the inside of Creative dresser can be personalized to meet your expectations. Drawers, shelves or perhaps both?