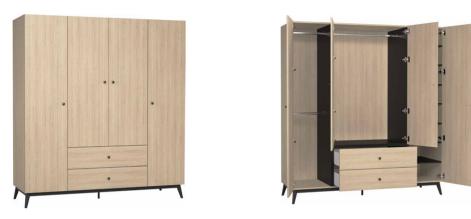

## **CREATIVE WARDROBES**

#### 4-DOOR WARDROBE

Body: light oak. Front: light oak. Legs: slanted black wooden frame. Handles: black metal cylinder. w82/d57,5/h197 cm

Use the configuration tool for Creative at vox.pl/creative

#### w91/d57.5/h192 cm

**1-DOOR WARDROBE** 

w45.5/d57.5/h184 cm

You will find 4 kinds of wardrobes in the Creative system. Choose a suitable option and alter its colours and layout. The wardrobes can be put together and build functional and visually appealing compositions. Choose the size of the wardrobe and freely design the layout of shelves, drawers and bars. A 4-door wardrobe can become the perfect wardrobe for your clothes and 1-door option will fit even in a small space. You can also experiment with colours. White fronts and saffron shelves? Creative makes it possible.