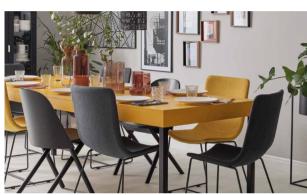

# PERSONAL SOLAR SYSTEM

A vivid saffron table from the Creative collection will change every space, making it unique. The vibrant accent will perfectly contrast its surroundings, catch the eye and bring the table to the centre of attention making it a positive energy fuel cell. By choosing black metal legs you fill further highlight its character.

WALL COLOURS

BOARD: BLACK AND SAFFRON LEGS: BLACK METAL SKID

EXTENDABLE TABLE CREATIVE

NATURAL FLOOR SKANDINAVIEN Three-layer board skagerrak oak

WIDE GLASS-FRONT Cabinet simple

PRINT BLACK-AND-WHITE WEB

HANGING LAMP OMBRA BLACK

PHOTOGRAPH DREAM II

SKIRTING BOARD EVERA EV301

CHAIR SHELL

TALL VASE OFER