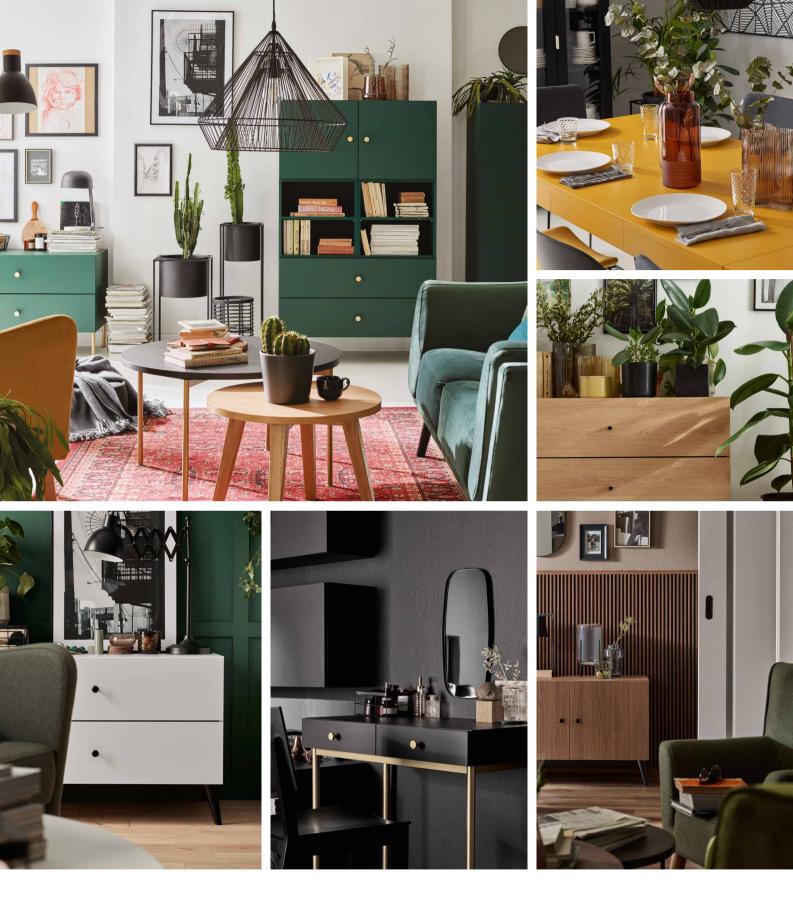

45.5 cm

#### **CUBE SHELF**





w45.5/d47.5/h65.5 cm

DESK CABINET

- w45.5/d47.5/h55.5 cm
- w45,5/d47,5/h47,5 cm

CREATE YOUR OWN

w45.5/d25.5/h45.5 cm

w45.5/d25.5/h45.5 cm





w95/d212.5/h98 cm

CREATE YOUR OWN





w125/d212.5/h98 cm

CREATE YOUR OWN

140, 160 and 180 beds are also available. Create your own configuration at vox.pl/creative





w91/d25.5/h45.5 cm









#### HALL CABINET

w91/d47.5/h55.5 cm





w91/d47.5/h60.5 cm



w91/d47,5/h60.5 cm



CREATE YOUR OWN

#### **RECTANGULAR COFFEE TABLE**









w91/d45.5/h45.5 cm

w91/d45.5/h45.5 cm

w91/d45.5/h45.5 cm

CREATE YOUR OWN

### DRESSING TABLE









w91/d47.5/h78 cm

w91/d47.5/h78 cm

w91/d47.5/h78 cm

CREATE YOUR OWN

#### **BEDSIDE TABLE**



w45.5/d47.5/h43 cm



w45.5/d47.5/h43 cm



w45.5/d47.5/h43 cm







VOX sp. z o.o. sp. k. ul. Gdyńska 143 62-004 Czerwonak