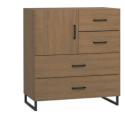

#### CONFIGURATION

Body: white. Front: white. Handle: black metal cylinder. Leg: rounded black metal frame. w91/d47.5/h106 cm

The Creative dresser offers spacious storage that can be easily adjusted to your bedroom, living room or hall. Creative gives you a wide range of options for the dresser's appearance and functionality. Everyone has their own idea for storing things and keeping order. Therefore, the inside of Creative dresser can be personalized to meet your expectations. Drawers, shelves or perhaps both?