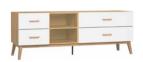

## LONGING FOR SIMPLICITY

Timeless white coloured bookcases and dressers will look good in any interior without distorting its space. How many shelves, doors, cabinets? You decide. Creative allows to adjust the furniture to your needs. Configure it to fit all that is essential while keeping the space tidy and always ready for a relaxed time together on the sofa.

# LIBRARY OF MATERIALS

MINI GREENHOUSE CABI

WIDE TV UNIT CREATIVE

SOFA WITH TWO CONTAINERS SLIDE

SKIRTING BOARD ESPUMO ESP201

ORNAMENT LACASA

PHOTOGRAPH GLASS CITY I PHOTOGRAPH GLASS CITY II

LEGS: ROUNDED BLACK METAL FRAME HANDLE: BLACK METAL CYLINDER

TALL ROUND COFFEE TABLE CREATIVE

POUFFE DOPPIO