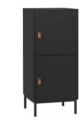

# **CREATIVE DRESSER**

#### CONFIGURATION

Body: brown oak. Front: brown oak. Handle: straight black metal handle. Leg: black metal skid. w91/d47.5/h106 cm