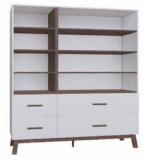

#### The tall quadruple bookcase is the largest among the Creative bookcases. It will easily hold all your favourite books, CDs or documents - it depends on you what its functions will be. Thanks to the vast personalisation possibilities, you will adjust it to your needs. Creative offers 7 types of bookcases. Tall or low with open shelves? Choose by configuring your perfect furniture.

#### CONFIGURATION

Body: white. Front: white. Handle: black metal cylinder. Leg: rounded black metal frame. w91/d47.5/h106 cm

The Creative dresser offers spacious storage that can be easily adjusted to your bedroom, living room or hall. Creative gives you a wide range of options for the dresser's appearance and functionality. Everyone has their own idea for storing things and keeping order. Therefore, the inside of Creative dresser can be personalized to meet your expectations. Drawers, shelves or perhaps both?