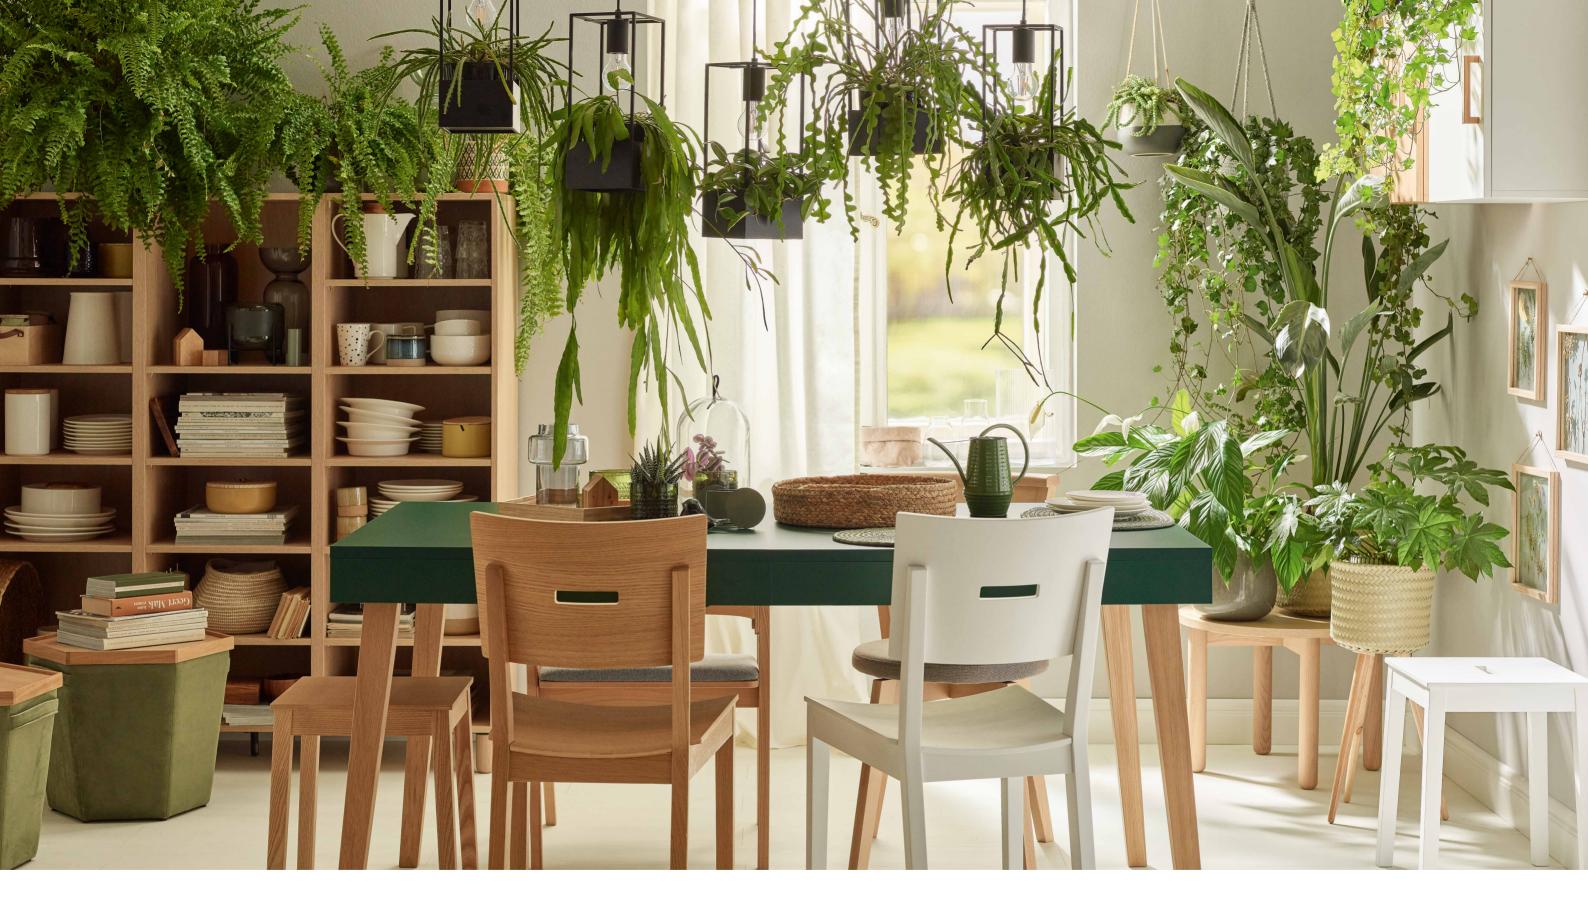

# DINING JUNGLE

A dining room where you spend the best moments at your family table is a perfect place to create an exotic atmosphere allowing us to interact with our beloved nature on a daily basis. A bottle-green dining table is a perfect central character for an ,urban jungle' dining room.

If you want your kitchen accessories to be a decorative part of the interior, configure your Creative shelf system that will showcase them nicely.

Add lots of green plants and you will have an interior full of nature, that will introduce extra freshness to every meal at the table.