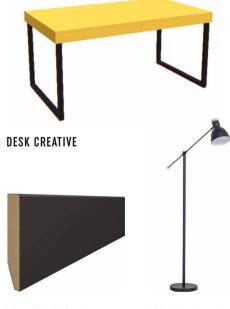

### **CREATIVE DESK**

Desktop: white Legs: slanted honey wooden frame. w136.5/d67.5/h78 cm

What space works best for you? Do intensive colours invigorate you at work or do you prefer subdued, calming colours? The Creative palette makes it possible to create a desk matching your needs. You can choose an option with one drawer, a few smaller ones or just a spacious open recess. The final touch will be completed by choosing handles for the drawers gentle wood, slender metal or soft leather? The choice is yours.

#### CONFIGURATION EXAMPLES

Desktop: nude. Handle: silver metal T-shaped handle. Legs: skew silver metal frame. w136.5/d67.5/h78 cm

Desktop: saffron. Handle: push-to-open. Legs: rounded black metal frame. w136.5/d67.5/h78 cm

Body: nude. Front: nude. Legs: skew silver metal frame. Handle: silver metal T-shaped handle. w45.5/gd47.5/h65.5 cm

Body: saffron. Front: saffron. Legs: rounded black metal frame. Handle: black metal wire handle. w45.5/d47.5/h55.5 cm

Body: white. Front: white. Legs: slip pads. Handle: leather handle. w45.5/d47.5/h47.5 cm