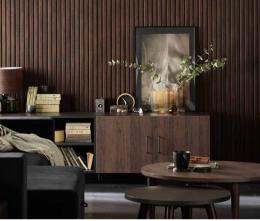

### MY OFFICE - MY WORLD

To be able to travel to your own world for a moment you need a space that will make it possible. A classic retro-style study done with proven, fine materials and subdued colours will be the perfect zone for relaxing, unwinding or working on your own terms.

Deep indigo furniture will make an interior classy and will freame your book collection nicely. You are afraid that one bookcase won't bear all your books? Creative allows you to create one that will. Design your perfect bookcase and complement it with extra modules to fit in all the books. Add a comfortable desk and the perfect study is done! To add a little more character to the furniture, finish it with leather handles.

FLOOR PANELS BERRY ALLOC CHATEAU CHARME BLACK

SKIRTING BOARD EVERA EV107

DESK ORGANIZER

DESK CREATIVE

SWIVEL CHAIR MOLAR

NARROW DRESSER CREATIVE

BASKET BOLSA

PLANT COVER REDO