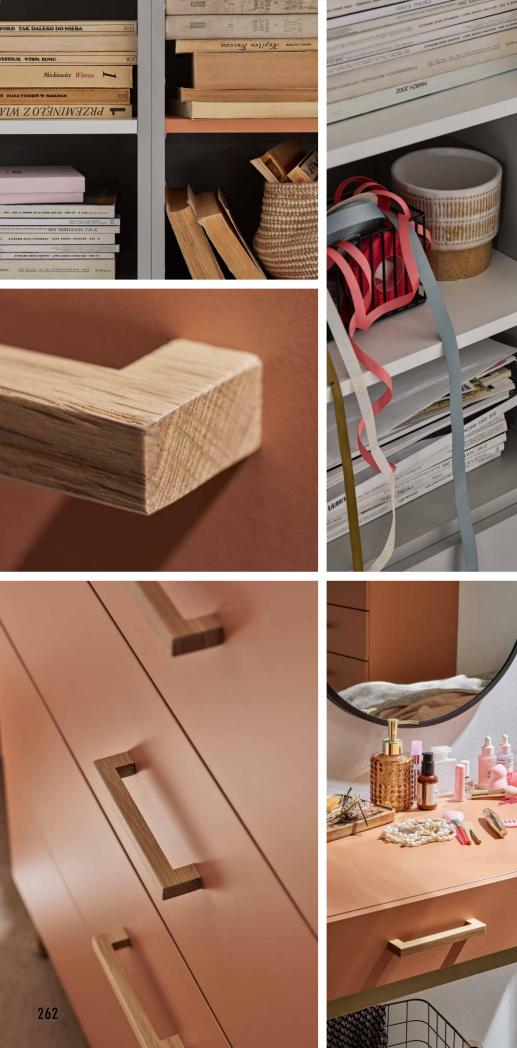

## **EVERY DETAIL COUNTS**

Oak, sturdy metal, or leather - elegant and really pleasant to the touch? The Creative selection of handles and legs if proof that the power of decoration is in the details. The smallest element has an impact on the appearance of the furniture, but also helps to define the style and mood of the whole interior. Learn about all the Creative elements and decide which ones you will invite to your home.

#### GOOD MORNING, SUNSHINE

The power lies in the detail. Sometimes a drop of colour is enough to completely change the mood of an interior. A saffron bedside table will fill your bedroom with joy, warmth and optimism, becoming its little ray of sunshine. Choose legs in a natural colour matching the other furniture. Light oak will be perfect.

#### LIBRARY OF Materials

PLANT COVER Cera

| WALL COLOURS    |         |
|-----------------|---------|
| NCS S 1002-Y    |         |
|                 |         |
|                 | THROW N |
|                 |         |
| NCS S 2020-Y40R |         |

NATURAL FLOOR SKANDINAVIEN Hardwood board rorvik oak

SKIRTING BOARD Evera ev1201 DOOR LEAF RIMO WITH YELLOW EDGE

PHOTOGRAPHSAN I

HANGING LAMP COHEN

BOARD: LIGHT OAK AND SAFFRON LEGS: LIGHT WOODEN CYLINDER LEG HANDLE: LIGHT WOODEN CYLINDER