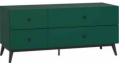

# **CREATIVE DRESSER**

#### CONFIGURATION

Body: green. Front: green. Handle: golden metal round handle. Leg: golden metal leg. w91/d47.5/h106 cm

Use the configuration tool for Creative at vox.pl/creative