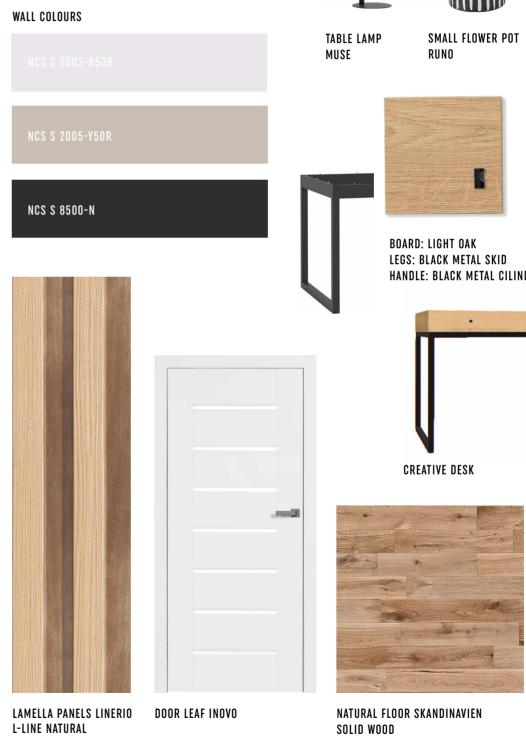

### OFFICE FOR SPECIAL TASKS

Work from home, project after project, the constant need to develop or a passion that requires time spent at a desk every day - all this calls for a space for special tasks! It would be great if it could fit two people at once and was always open to new challenges. A little space and functional furniture can add up to a cosy home office.







VARNISHED FLOOR BOARD **SKANDINAVIEN 1-LEAF** ALESUND OAK

SKIRTING BOARD EVERA EV104







TRIPLE LOW BOOKCASE



#### PERFECT REMOTE WORK

You don't need a separate room to create a perfect desk for your work. A little corner or compartment is enough to organize an office space that will be divided from daily home chaos. All you need is a comfortable and appealing desk that will make your work sheer pleasure.









216







HANDLE: BLACK METAL CILINDER



LARGE BOX BDF



STANDING CLOCK ARNI



NATURAL FLOOR SKANDINAVIEN SOLID WOOD KATEGATT OAK



SKIRTING BOARD ESPUMO ESP201



### MY OFFICE - MY WORLD

To be able to travel to your own world for a moment you need a space that will make it possible. A classic retro-style study done with proven, fine materials and subdued colours will be the perfect zone for relaxing, unwinding or working on your own terms.



Deep indigo furniture will make an interior classy and will freame your book collection nicely. You are afraid that one bookcase won't bear all your books? Creative allows you to create one that will. Design your perfect bookcase and complement it with extra modules to fit in all the books. Add a comfortable desk and the perfect study is don