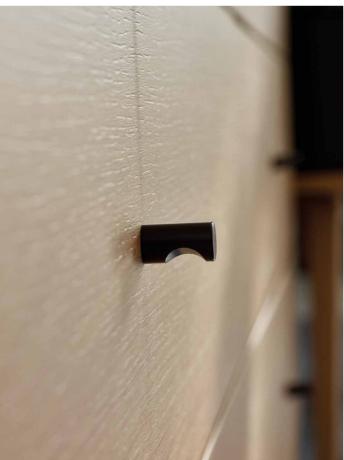

### OFFICE FOR SPECIAL TASKS

Work from home, project after project, the constant need to develop or a passion that requires time spent at a desk every day - all this calls for a space for special tasks! It would be great if it could fit two people at once and was always open to new challenges. A little space and functional furniture can add up to a cosy home office.







VARNISHED FLOOR BOARD **SKANDINAVIEN 1-LEAF** ALESUND OAK

SKIRTING BOARD EVERA EV104







TRIPLE LOW BOOKCASE



#### PERFECT REMOTE WORK

You don't need a separate room to create a perfect desk for your work. A little corner or compartment is enough to organize an office space that will be divided from daily home chaos. All you need is a comfortable and appealing desk that will make your work sheer pleasure.









216







HANDLE: BLACK METAL CILINDER



LARGE BOX BDF



STANDING CLOCK ARNI



NATURAL FLOOR SKANDINAVIEN SOLID WOOD KATEGATT OAK



SKIRTING BOARD ESPUMO ESP201



### MY OFFICE - MY WORLD

To be able to travel to your own world for a moment you need a space that will make it possible. A classic retro-style study done with proven, fine materials and subdued colours will be the perfect zone for relaxing, unwinding or working on your own terms.



Deep indigo furniture will make an interior classy and will freame your book collection nicely. You are afraid that one bookcase won't bear all your books? Creative allows you to create one that will. Design your perfect bookcase and complement it with extra modules to fit in all the books. Add a comfortable desk and the perfect study is d