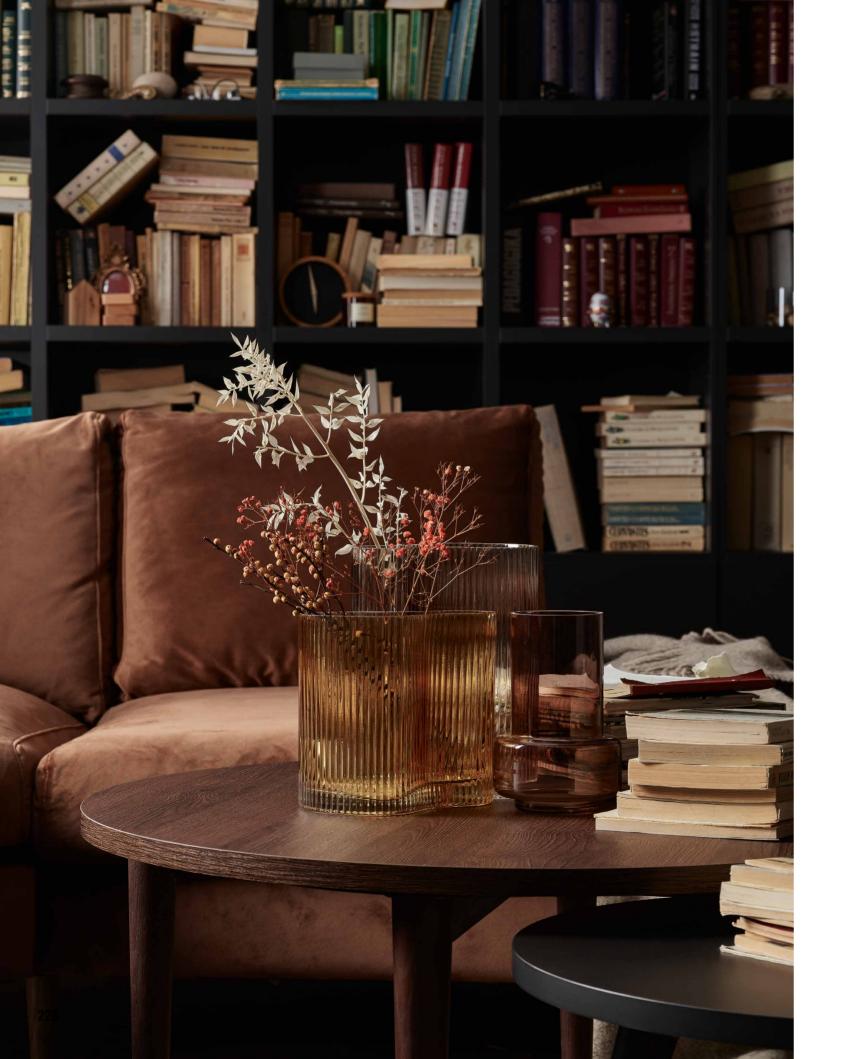

# COLOUR REIGNS HERE

Colourful but tasteful. The match of bottle-green and vibrant saffron will bring a good load of positive energy into your dining room and will make you not want to leave it. Where the table plays the main role, it's good to have a spacious sideboard that will hold everything that's necessary and help keep things tidy.