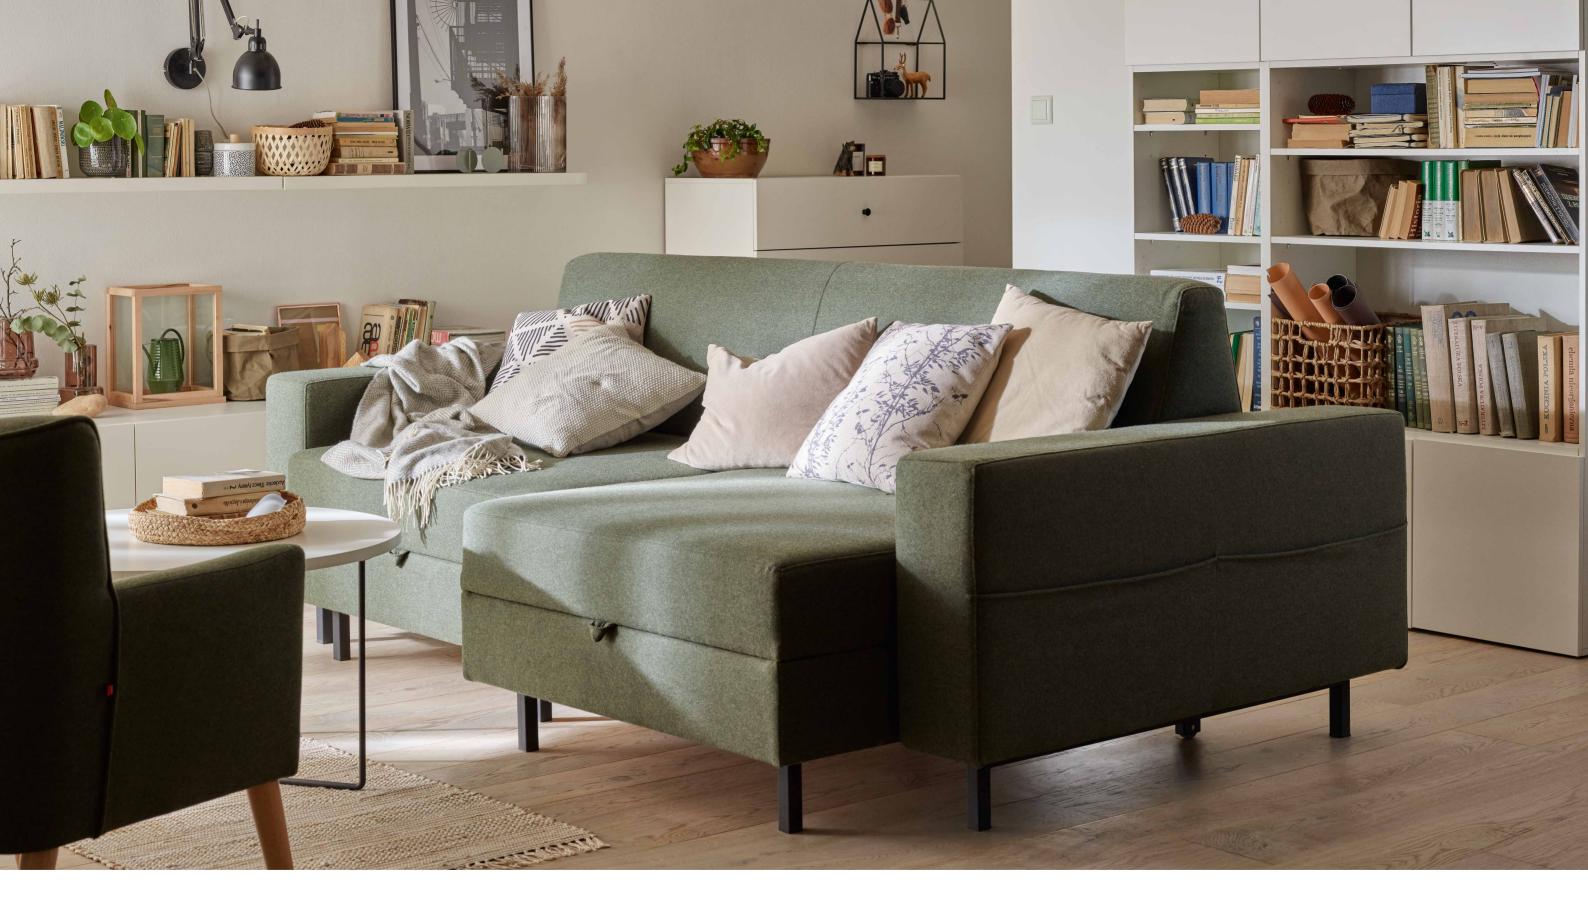

# SITTING ROOM

The sitting room is a place where you... live! It is where our daily lives go on, where we need comfort, which plays a key role along with aesthetics and functionality. What is your definition of comfort? Moderate minimalism, an eclectic storm of colours, or a home oasis of peace? Here are our proposals made in Creative System. Find your inspiration, create a space that will fulfil the needs of the whole family and let everyone find their place of comfort.

## IN FULL BLOOM

Spring is your favourite season? What if you could enjoy its aura for the whole year? It is possible. The sitting room is the perfect space to be filled with the most beautiful colours of spring. Create your own composition that will bring you joy and will let your house blossom.

Pastel shades, greenery, the lightness of form, plenty of space for plants - here's a recipe for a house where spring lasts all year! A bookcase with doors, dresser and a coffee table in the energizing nude colour from the Creative palette will bring positive energy to any interior. By putting them on black legs, you will make them lighter and bring their colour out even more.

Green shelves in a nude bookcase? Why not? Creative allows you to choose their number and colour. To counter the powdery mood go with a bottle-green TV unit.