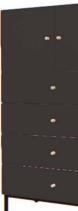

## **CREATIVE WARDROBES**

#### 4-DOOR WARDROBE

Body: light oak. Front: light oak. Legs: slanted black wooden frame. Handles: black metal cylinder. w82/d57,5/h197 cm

Use the configuration tool for Creative at vox.pl/creative