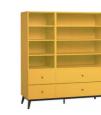

## **CREATIVE WARDROBES**

#### w91/d57.5/h192 cm

**1-DOOR WARDROBE** 

w45.5/d57.5/h184 cm

You will find 4 kinds of wardrobes in the Creative system. Choose a suitable option and alter its colours and layout. The wardrobes can be put together and build functional and visually appealing compositions. Choose the size of the wardrobe and freely design the layout of shelves, drawers and bars. A 4-door wardrobe can become the perfect wardrobe for your clothes and 1-door option will fit even in a small space. You can also experiment with colours. White fronts and saffron shelves? Creative makes it possible.