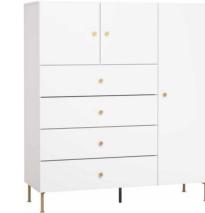

## **CREATIVE WARDROBES**

#### w91/d57.5/h192 cm

**1-DOOR WARDROBE** 

w45.5/d57.5/h184 cm

You will find 4 kinds of wardrobes in the Creative system. Choose a suitable option and alter its colours and layout. The wardrobes can be put together and build functional and visually appealing compositions. Choose the size of the wardrobe and freely design the layout of shelves, drawers and bars. A 4-door wardrobe can become the perfect wardrobe for your clothes and 1-door option will fit even in a small space. You can also experiment with colours. White fronts and saffron shelves? Creative makes it possible.