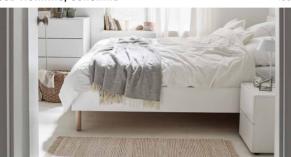

#### DREAM-ZEN-E

Simple means peaceful. White furniture without any unnecessary elements will be perfect for a calming bedroom. When designing it with Creative, go with the push-to-open system instead of handles and slip pads instead of legs to make the dresser and bedside table minimalist and fitting their pristine surroundings.

A white bed will go well with light oak coloured legs that will give it a lighter look and introduce a natural mood to the whole interior.

#### LIBRARY OF MATERIALS

| WALL COLOURS     |           |
|------------------|-----------|
|                  | PRINT TRI |
| NCS \$ 2005-Y20R |           |
| NCS S 0502-G     |           |

FLOOR PANELS QUERRA SUPREME NIVE OAK

SKIRTING BOARD

EVERA EV201

DOOR LEAF MODUS 10 UNREBATED WITH PLYWOOD EDGE

GO

VASE TORS

SMALL LANTERN FANO

DRESSER CREATIVE