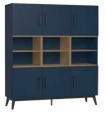

# ART OF LIVING

A sideboard, cupboard and bookcase all in different colours? Why not! In an eclectic interior everyone will find something for themselves. Colours, legs, handles, layouts of shelves and doors - Creative allows to configure them all however you want. Putting together various contrasting colours of furniture will create a modern, original space. Such living is art.

FLOOR PANELS QUERRA EFFECT IVORY OAK

The door used in the arrangement is a double sliding Fresto. Ask for individual evaluation at VOX stores.

FRESTO 1

PRINT SHE IV

CHAIR FRAME

TALL SIDEBOARD CREATIVE

SKIRTING BOARD ESPUMO ESP401