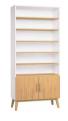

## **CREATIVE BOOKCASES**

OUADRUPLE TALL BOOKCASE

Body: indigo. Fronts: indigo. Legs: slanted honey wooden frame. Handles: leather handle. w182/d37.5/h197 cm

Use the configuration tool for Creative at vox.pl/creative

#### The tall quadruple bookcase is the largest among the Creative bookcases. It will easily hold all your favourite books, CDs or documents - it depends on you what its functions will be. Thanks to the vast personalisation possibilities, you will adjust it to your needs. Creative offers 7 types of bookcases. Tall or low with open shelves? Choose by configuring your perfect furniture.