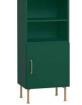

# **CREATIVE DRESSER**

#### CONFIGURATION

Body: green. Front: green. Handle: golden metal round handle. Leg: golden metal leg. w91/d47.5/h106 cm

Use the configuration tool for Creative at vox.pl/creative

#### CONFIGURATION

Body: white. Front: white. Handle: black metal cylinder. Leg: rounded black metal frame. w91/d47.5/h106 cm

The Creative dresser offers spacious storage that can be easily adjusted to your bedroom, living room or hall. Creative gives you a wide range of options for the dresser's appearance and functionality. Everyone has their own idea for storing things and keeping order. Therefore, the inside of Creative dresser can be personalized to meet your expectations. Drawers, shelves or perhaps both?