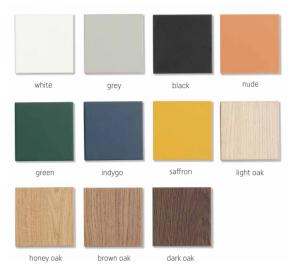

#### HOW TO CREATE YOUR DREAM FURNITURE WITH CREATIVE

YOU HAVE A CHOICE OF 11 FRONT AND BODY COLOURS:

#### YOU HAVE A CHOICE OF 11 FRONT AND BODY COLOURS: