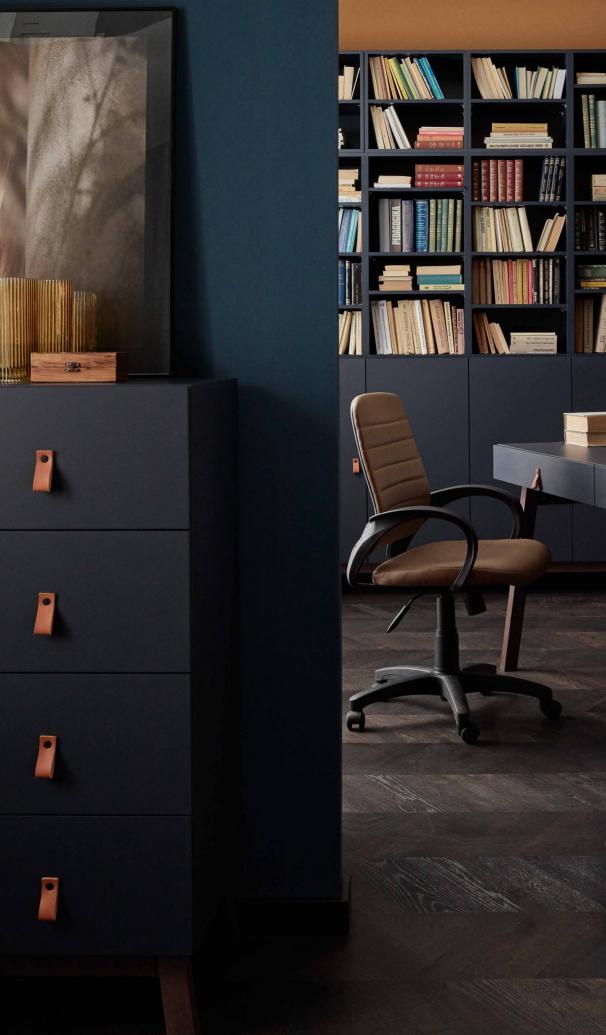

Deep indigo furniture will make an interior classy and will freame your book collection nicely. You are afraid that one bookcase won't bear all your books? Creative allows you to create one that will. Design your perfect bookcase and complement it with extra modules to fit in all the books. Add a comfortable desk and the perfect study is done! To add a little more character to the furniture, finish it with leather handles.

FLOOR PANELS BERRY ALLOC CHATEAU CHARME BLACK

SKIRTING BOARD EVERA EV107

DESK ORGANIZER

DESK CREATIVE

SWIVEL CHAIR MOLAR

NARROW DRESSER CREATIVE

BASKET BOLSA

PLANT COVER REDO