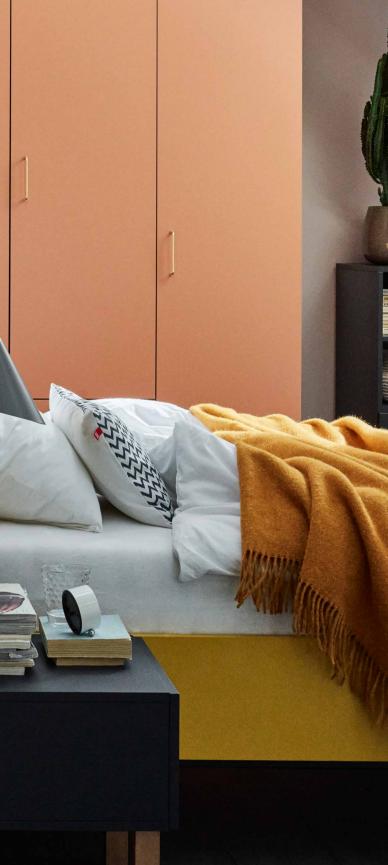

#### GOOD MORNING, SUNSHINE

The power lies in the detail. Sometimes a drop of colour is enough to completely change the mood of an interior. A saffron bedside table will fill your bedroom with joy, warmth and optimism, becoming its little ray of sunshine. Choose legs in a natural colour matching the other furniture. Light oak will be perfect.

NATURAL FLOOR SKANDINAVIEN Hardwood board rorvik oak

SKIRTING BOARD Evera ev1201 DOOR LEAF RIMO WITH YELLOW EDGE

PHOTOGRAPHSAN I

HANGING LAMP COHEN

BOARD: LIGHT OAK AND SAFFRON LEGS: LIGHT WOODEN CYLINDER LEG HANDLE: LIGHT WOODEN CYLINDER

BEDSIDE TABLE CREATIVE