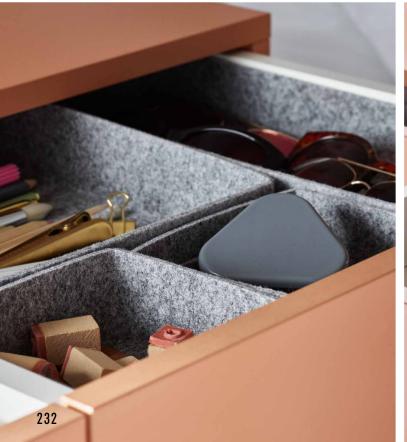

## STUDY AND Home office

At a time when working from home more and more often becomes our everyday reality, it's a good idea to provide a space allowing you to focus in peace. A home office in an especially designated room or a work corner in your bedroom or living room? The possibilities are plenty. Sometimes a desk and bookcase are enough to create a perfect work space. And if you are arranging a professional office, you can endow it with a friendly home atmosphere. This will make it a place you happily return to. See for yourself that even the smallest details from Creative have the ability to transform an interior into one where work will be sheer pleasure!

#### PERFECT REMOTE WORK

You don't need a separate room to create a perfect desk for your work. A little corner or compartment is enough to organize an office space that will be divided from daily home chaos. All you need is a comfortable and appealing desk that will make your work sheer pleasure.