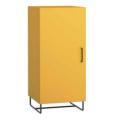

# **CREATIVE DRESSER**

#### CONFIGURATION

Body: green. Front: green. Handle: golden metal round handle. Leg: golden metal leg. w91/d47.5/h106 cm

Use the configuration tool for Creative at vox.pl/creative