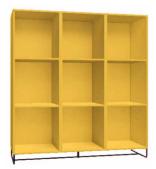

#### The tall quadruple bookcase is the largest among the Creative bookcases. It will easily hold all your favourite books, CDs or documents - it depends on you what its functions will be. Thanks to the vast personalisation possibilities, you will adjust it to your needs. Creative offers 7 types of bookcases. Tall or low with open shelves? Choose by configuring your perfect furniture.