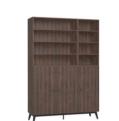

White makes the best background for a rich kitchen scenery inspired by the Provencal style. Such interiors are determined by the details and accessories. Build a white bookcase with such a number and layout of shelves that will allow to showcase them best. The solid partitions of the bookcase will draw a frame around your kitchen lab. Spacious drawers will fit all the remaining objects. Choose dark oak coloured legs and handles to enhance the idyllic feeling.

## WALL COLOURS

WIDE DRESSER CREATIVE

HARD CORE FLOOR

RIGIO CEMENT STONE

STOOL SIMPLE

ORNAMENTAL CONTAINER SAGA

SKIRTING BOARD ESPUMO ESP401

MORTAR KENO

BOWL PULVE

JUG PULVE

LARGE PLANT STAND ABI

QUADRUPLE TALL BOOKCASE CREATIVE

BASKET MOTA