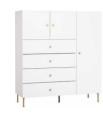

# **CREATIVE DRESSER**

#### CONFIGURATION

Body: green. Front: green. Handle: golden metal round handle. Leg: golden metal leg. w91/d47.5/h106 cm

Use the configuration tool for Creative at vox.pl/creative

#### CONFIGURATION

Body: brown oak. Front: brown oak. Handle: straight black metal handle. Leg: black metal skid. w91/d47.5/h106 cm

#### CONFIGURATION

Body: white. Front: white. Handle: black metal cylinder. Leg: rounded black metal frame. w91/d47.5/h106 cm

The Creative dresser offers spacious storage that can be easily adjusted to your bedroom, living room or hall. Creative gives you a wide range of options for the dresser's appearance and functionality. Everyone has their own idea for storing things and keeping order. Therefore, the inside of Creative dresser can be personalized to meet your expectations. Drawers, shelves or perhaps both?