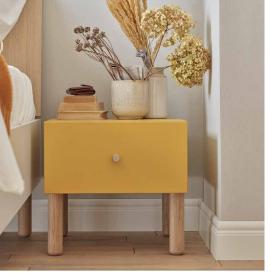

#### GOOD MORNING, SUNSHINE

The power lies in the detail. Sometimes a drop of colour is enough to completely change the mood of an interior. A saffron bedside table will fill your bedroom with joy, warmth and optimism, becoming its little ray of sunshine. Choose legs in a natural colour matching the other furniture. Light oak will be perfect.

NATURAL FLOOR SKANDINAVIEN Hardwood board rorvik oak

SKIRTING BOARD Evera ev1201 DOOR LEAF RIMO WITH YELLOW EDGE

PHOTOGRAPHSAN I

HANGING LAMP COHEN

BOARD: LIGHT OAK AND SAFFRON LEGS: LIGHT WOODEN CYLINDER LEG HANDLE: LIGHT WOODEN CYLINDER

BEDSIDE TABLE CREATIVE