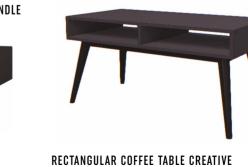

#### **RECTANGULAR COFFEE TABLE**

w91/d45.5/h45.5 cm

w91/d45.5/h45.5 cm

w91/d45.5/h45.5 cm

CREATE YOUR OWN