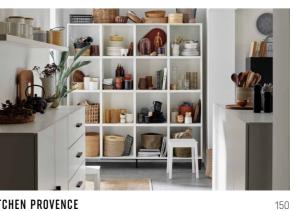

### **KITCHEN PROVENCE**

Dreaming of a charming cottage in Provence, where the joy of idyllic living and carefree, snug atmosphere make the time pause for a while? Create your own Provence at home and travel to your dream destination without leaving your kitchen!

White makes the best background for a rich kitchen scenery inspired by the Provencal style. Such interiors are determined by the details and accessories. Build a white bookcase with such a number and layout of shelves that will allow to showcase them best. The solid partitions of the bookcase will draw a frame around your kitchen lab. Spacious drawers will fit all the remaining objects. Choose dark oak coloured legs and handles to enhance the idyllic feeling.