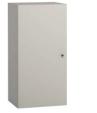

## **CREATIVE WARDROBES**

#### w91/d57.5/h192 cm

**1-DOOR WARDROBE** 

w45.5/d57.5/h184 cm

You will find 4 kinds of wardrobes in the Creative system. Choose a suitable option and alter its colours and layout. The wardrobes can be put together and build functional and visually appealing compositions. Choose the size of the wardrobe and freely design the layout of shelves, drawers and bars. A 4-door wardrobe can become the perfect wardrobe for your clothes and 1-door option will fit even in a small space. You can also experiment with colours. White fronts and saffron shelves? Creative makes it possible.