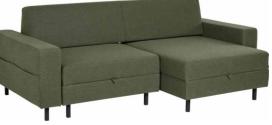

#### LIBRARY OF Materials

BOARD: LIGHT OAK Handle: Light wooden cylinder

LARGE CORNER SOFA FAVO

FLOOR PANELS QUERRA FORT Breckland Oak

The door used in the arrangement is a double sliding Fresto. Ask for individual evaluation at VOX stores.

SMALL VASE Simple

TALL VASE Flot

HANGING LAMP Ombra

TRIPLE TALL BOOKCASE Creative

TALL ROUND COFFEE TABLE Creative

SKIRTING BOARD Evera Ev7/01

DOPPIO POUFFE