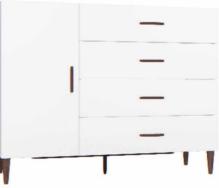

#### CONFIGURATION

Body: white. Front: white. Handle: black metal cylinder. Leg: rounded black metal frame. w91/d47.5/h106 cm

The Creative dresser offers spacious storage that can be easily adjusted to your bedroom, living room or hall. Creative gives you a wide range of options for the dresser's appearance and functionality. Everyone has their own idea for storing things and keeping order. Therefore, the inside of Creative dresser can be personalized to meet your expectations. Drawers, shelves or perhaps both?