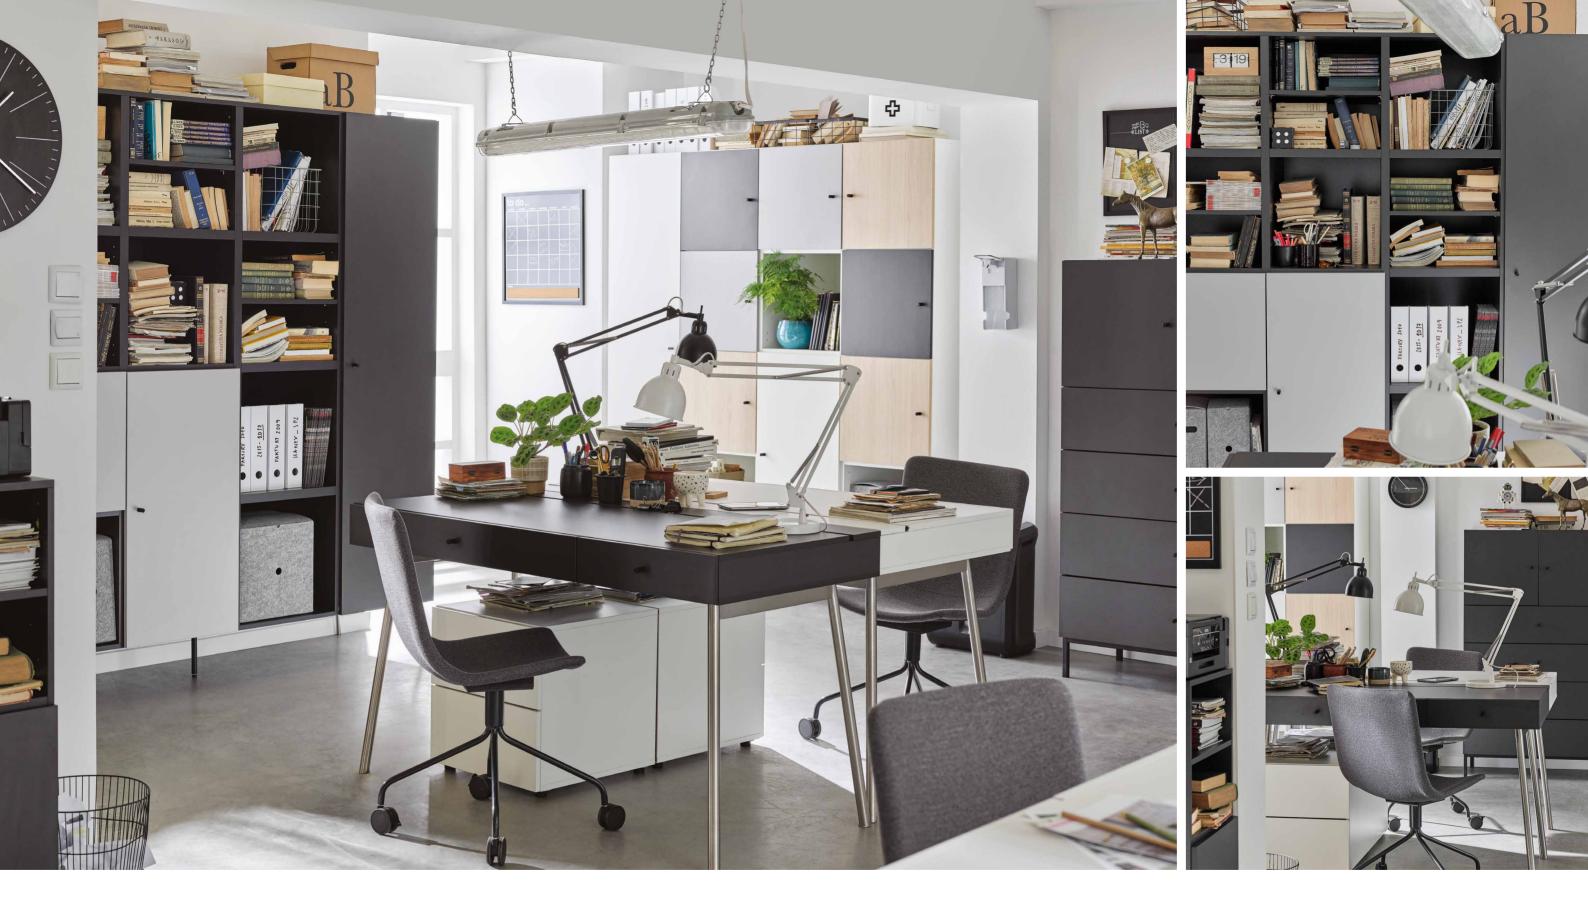

## STUDY AND Home office

At a time when working from home more and more often becomes our everyday reality, it's a good idea to provide a space allowing you to focus in peace. A home office in an especially designated room or a work corner in your bedroom or living room? The possibilities are plenty. Sometimes a desk and bookcase are enough to create a perfect work space. And if you are arranging a professional office, you can endow it with a friendly home atmosphere. This will make it a place you happily return to. See for yourself that even the smallest details from Creative have the ability to transform an interior into one where work will be sheer pleasure!

### OFFICE FOR SPECIAL TASKS

Work from home, project after project, the constant need to develop or a passion that requires time spent at a desk every day - all this calls for a space for special tasks! It would be great if it could fit two people at once and was always open to new challenges. A little space and functional furniture can add up to a cosy home office.

#### PERFECT REMOTE WORK

You don't need a separate room to create a perfect desk for your work. A little corner or compartment is enough to organize an office space that will be divided from daily home chaos. All you need is a comfortable and appealing desk that will make your work sheer pleasure.