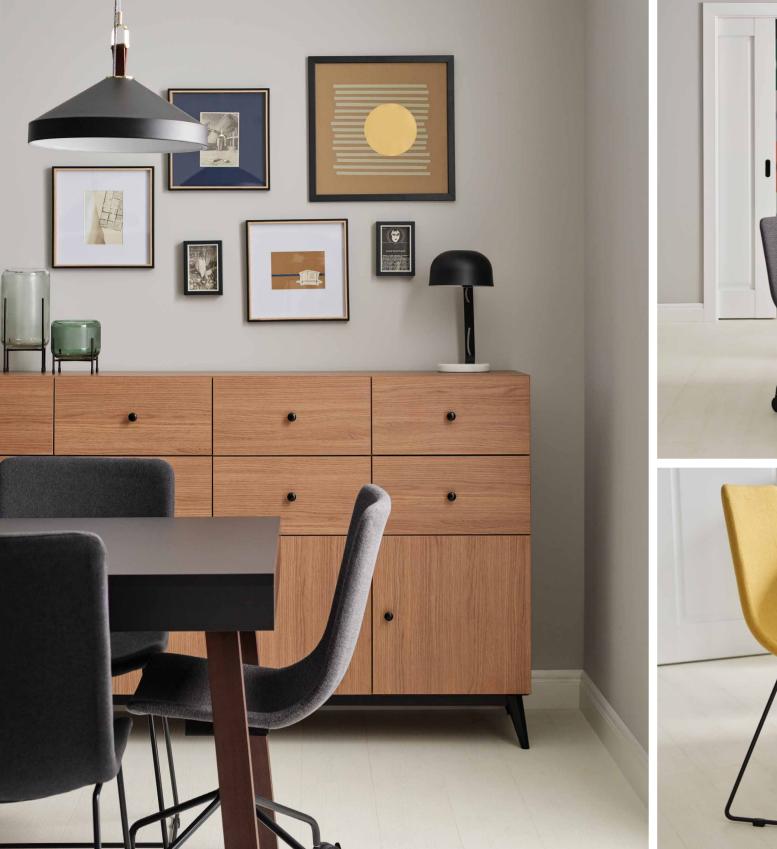

# DINING ROOM

For some a dining room is mainly a place to have their meals, for others an open, multifunctional area where they celebrate their everyday lives, one where practically everything happens. Our expectations towards the dining room should be the main factor marking the direction of its arrangement. Do you want the dining table to play the main role in your house or do you prefer it to be part of a big living room, always full of life? Is it your goal to achieve inner peace or a vibrant space bursting with energy?

# ENLIGHTENED DINING ROOM

A dining room brings us together not only for family meals. It's the epicentre of home chaos where we engage in various activities. If you want your family and guests to always feel comfortable at your dining table, make sure the surrounding space is full of harmony and well organized.

The table is the key element of the dining room. A white tabletop will perfectly stand out against a background of natural wood coloured furniture. To showcase it even more, choose legs in a similar tone in the Creative system. By putting together two dressers with 8 drawers each, you will achieve an extraordinary visual effect and lots of storage space.