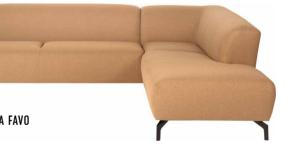

#### LIBRARY OF Materials

BOARD: LIGHT OAK Handle: Light wooden cylinder

LARGE CORNER SOFA FAVO

FLOOR PANELS QUERRA FORT Breckland Oak

The door used in the arrangement is a double sliding Fresto. Ask for individual evaluation at VOX stores.