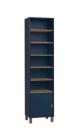

## **CREATIVE BOOKCASES**

OUADRUPLE TALL BOOKCASE

Body: indigo. Fronts: indigo. Legs: slanted honey wooden frame. Handles: leather handle. w182/d37.5/h197 cm

Use the configuration tool for Creative at vox.pl/creative

#### The tall quadruple bookcase is the largest among the Creative bookcases. It will easily hold all your favourite books, CDs or documents - it depends on you what its functions will be. Thanks to the vast personalisation possibilities, you will adjust it to your needs. Creative offers 7 types of bookcases. Tall or low with open shelves? Choose by configuring your perfect furniture.