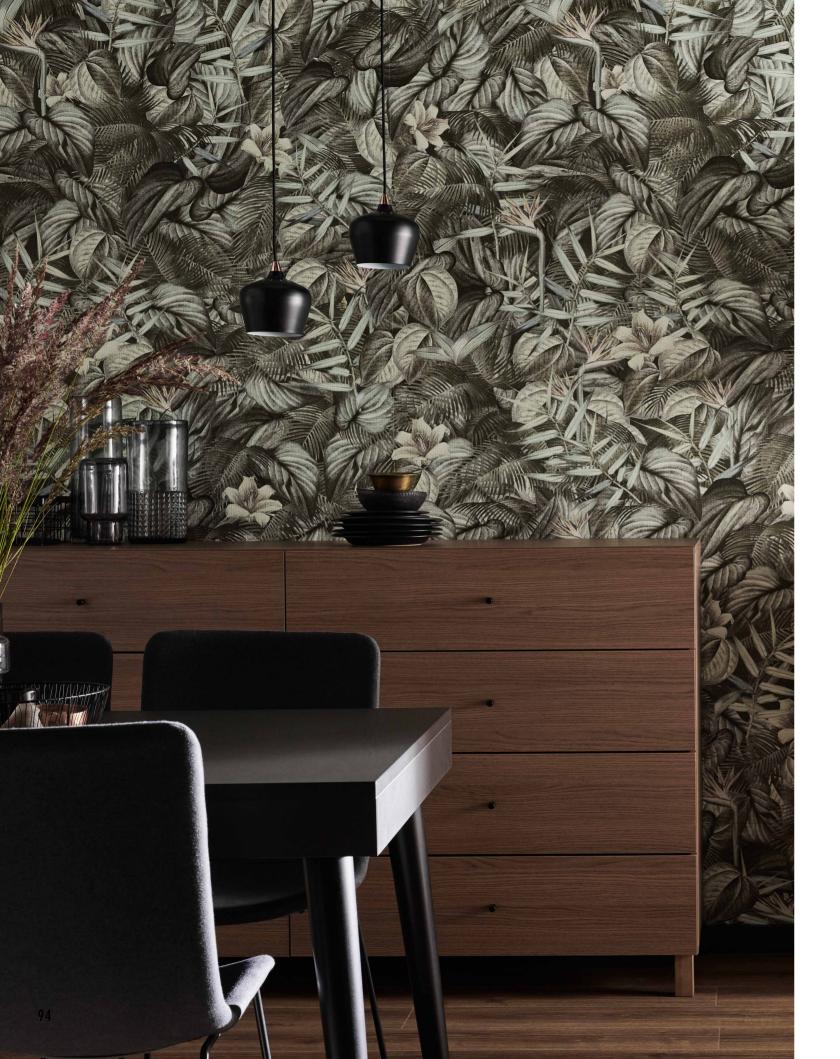

# DINING ROOM

For some a dining room is mainly a place to have their meals, for others an open, multifunctional area where they celebrate their everyday lives, one where practically everything happens. Our expectations towards the dining room should be the main factor marking the direction of its arrangement. Do you want the dining table to play the main role in your house or do you prefer it to be part of a big living room, always full of life? Is it your goal to achieve inner peace or a vibrant space bursting with energy?

# ENLIGHTENED DINING ROOM

A dining room brings us together not only for family meals. It's the epicentre of home chaos where we engage in various activities. If you want your family and guests to always feel comfortable at your dining table, make sure the surrounding space is full of harmony and well organized.

The table is the key element of the dining room. A white tabletop will perfectly stand out against a background of natural wood coloured furniture. To showcase it even more, choose legs in a similar tone in the Creative system. By putting together two dressers with 8 drawers each, you will achieve an extraordinary visual effect and lots of storage space.