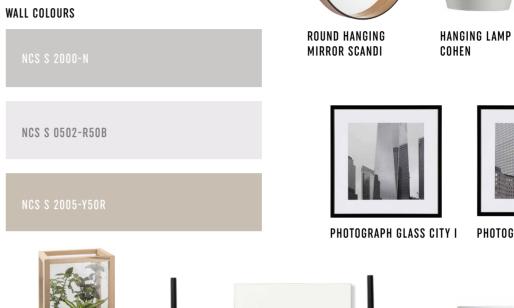

## LONGING FOR SIMPLICITY

Timeless white coloured bookcases and dressers will look good in any interior without distorting its space. How many shelves, doors, cabinets? You decide. Creative allows to adjust the furniture to your needs. Configure it to fit all that is essential while keeping the space tidy and always ready for a relaxed time together on the sofa.

# LIBRARY OF MATERIALS

MINI GREENHOUSE CABI

WIDE TV UNIT CREATIVE

SOFA WITH TWO CONTAINERS SLIDE

SKIRTING BOARD ESPUMO ESP201

ORNAMENT LACASA

PHOTOGRAPH GLASS CITY I PHOTOGRAPH GLASS CITY II

LEGS: ROUNDED BLACK METAL FRAME HANDLE: BLACK METAL CYLINDER

TALL ROUND COFFEE TABLE CREATIVE

POUFFE DOPPIO