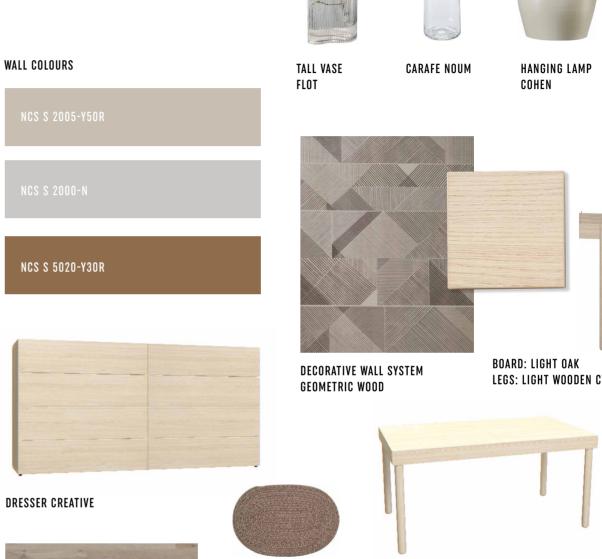

#### LIBRARY OF Materials

BOARD: LIGHT OAK Handle: Light wooden cylinder

LARGE CORNER SOFA FAVO

FLOOR PANELS QUERRA FORT Breckland Oak

The door used in the arrangement is a double sliding Fresto. Ask for individual evaluation at VOX stores.

SMALL VASE Simple

TALL VASE Flot

HANGING LAMP Ombra

TRIPLE TALL BOOKCASE Creative

TALL ROUND COFFEE TABLE Creative

SKIRTING BOARD Evera Ev7/01

DOPPIO POUFFE