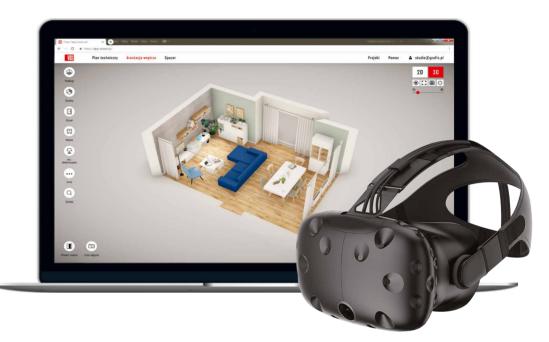

# DESIGN YOUR INTERIOR

If you want to find out if the configuration you chose will look good in your interior, go to vox.pl and try out the VOXBOX App. It's an intuitive tool for interior design available online without the need to install any additional programmes. The design and visualisations can be created at home or with the help of the customer advisors at our stores.

YOU CAN SEE YOUR DESIGN IN VR TECHNOLOGY IN OUR SHOWROOM STORES.

### LOOKING FOR INSPIRATION?

Use our range of ready-made designs. All you have to do is alter the dimensions of the default designs to match your interior.