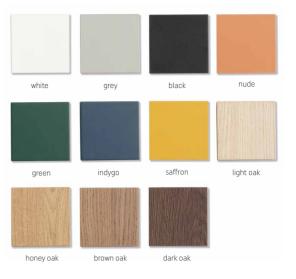

## THE POWER OF CREATIVE COLOURS

Each is different, each is special. On their own or put together - they can introduce a unique atmosphere to the interior. The Creative colour palette is a thoroughly thought-through set of 11 colours. It opens an unlimited range of possibilities to create completely different worlds - from minimalist and subdued interiors to vibrant eclectic spaces.

#### THE MAGNIFICENT **ELEVEN**

LIGHT OAK

#### YOU HAVE A CHOICE OF 11 FRONT AND BODY COLOURS: