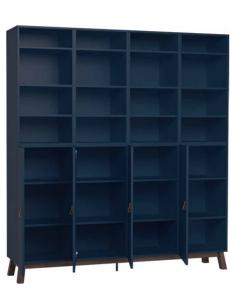

## **CREATIVE WARDROBES**

#### w91/d57.5/h192 cm

**1-DOOR WARDROBE** 

w45.5/d57.5/h184 cm

You will find 4 kinds of wardrobes in the Creative system. Choose a suitable option and alter its colours and layout. The wardrobes can be put together and build functional and visually appealing compositions. Choose the size of the wardrobe and freely design the layout of shelves, drawers and bars. A 4-door wardrobe can become the perfect wardrobe for your clothes and 1-door option will fit even in a small space. You can also experiment with colours. White fronts and saffron shelves? Creative makes it possible.