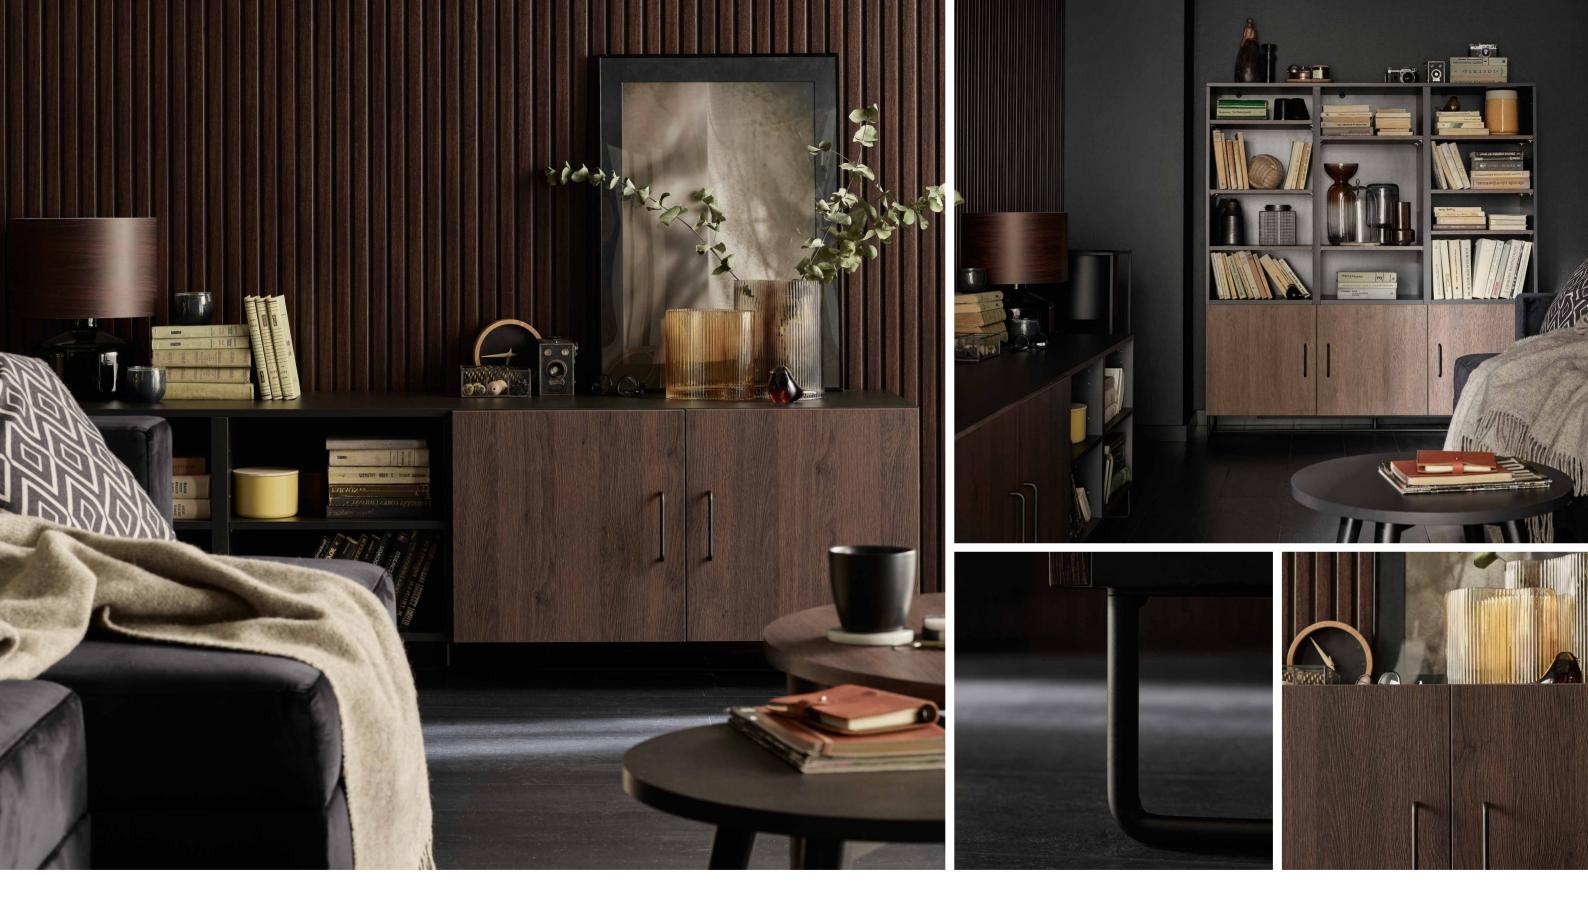

# SITTING ROOM

The sitting room is a place where you... live! It is where our daily lives go on, where we need comfort, which plays a key role along with aesthetics and functionality. What is your definition of comfort? Moderate minimalism, an eclectic storm of colours, or a home oasis of peace? Here are our proposals made in Creative System. Find your inspiration, create a space that will fulfil the needs of the whole family and let everyone find their place of comfort.

# EARTHY COLOURS

palette of Creative. By choosing a bookcase and sideboard in the colour of solid oak, you will build a coherent foundation for the whole space. Creative System allows to freely arrange the shleves and drawers. You can choose completely open designs or decide which sections should be hidden behind doors.

#### LIBRARY OF Materials

BOARD: LIGHT OAK Handle: Light wooden cylinder

LARGE CORNER SOFA FAVO

FLOOR PANELS QUERRA FORT Breckland Oak

The door used in the arrangement is a double sliding Fresto. Ask for individual evaluation at VOX stores.

SMALL VASE Simple

TALL VASE Flot

HANGING LAMP Ombra

TRIPLE TALL BOOKCASE Creative

TALL ROUND COFFEE TABLE Creative

SKIRTING BOARD Evera Ev7/01

DOPPIO POUFFE

#### **NEW TRADITION**

You want to have a modern-looking house but also love traditional and tested solutions? Combine these desires and go with traditional elegance. With Creative, you can find your balance between the traditional and the modern.

The combination of universal black with dark oak is a proven duo that generates the effect of unique style and timeless elegance. The thin metal handles will give the cabinet and bookcase an exquisite character while remaining in harmony with the whole space.

With Creative, the layout of the shelves and cabinets can be adjusted to your needs and aesthetic preferences. Configure it to showcase your favourite books and collectible items that will turn up the interior's atmosphere.

#### LIBRARY OF MATERIALS

NCS S 5020-G50Y

FLOOR PANELS BALTERIO MAGNITUDE SMOKY OAK

SKIRTING BOARD ESPUMO ESP205

MEDIUM VASE FLOT

BOARD: BROWN OAK AND DARK OAK LEGS: ROUNDED BLACK METAL FRAME HANDLE: BLACK METAL WIRE HANDLE