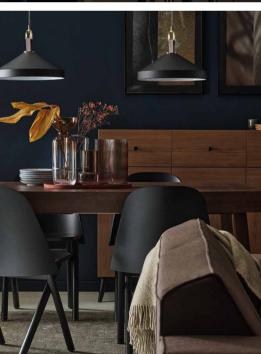

# DINING ROOM

For some a dining room is mainly a place to have their meals, for others an open, multifunctional area where they celebrate their everyday lives, one where practically everything happens. Our expectations towards the dining room should be the main factor marking the direction of its arrangement. Do you want the dining table to play the main role in your house or do you prefer it to be part of a big living room, always full of life? Is it your goal to achieve inner peace or a vibrant space bursting with energy?

# ENLIGHTENED DINING ROOM

A dining room brings us together not only for family meals. It's the epicentre of home chaos where we engage in various activities. If you want your family and guests to always feel comfortable at your dining table, make sure the surrounding space is full of harmony and well organized.

The table is the key element of the dining room. A white tabletop will perfectly stand out against a background of natural wood coloured furniture. To showcase it even more, choose legs in a similar tone in the Creative system. By putting together two dressers with 8 drawers each, you will achieve an extraordinary visual effect and lots of storage space.