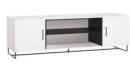

## LONGING FOR SIMPLICITY

Timeless white coloured bookcases and dressers will look good in any interior without distorting its space. How many shelves, doors, cabinets? You decide. Creative allows to adjust the furniture to your needs. Configure it to fit all that is essential while keeping the space tidy and always ready for a relaxed time together on the sofa.

# LIBRARY OF MATERIALS

MINI GREENHOUSE CABI

WIDE TV UNIT CREATIVE

SOFA WITH TWO CONTAINERS SLIDE

SKIRTING BOARD ESPUMO ESP201

ORNAMENT LACASA

PHOTOGRAPH GLASS CITY I PHOTOGRAPH GLASS CITY II

LEGS: ROUNDED BLACK METAL FRAME HANDLE: BLACK METAL CYLINDER