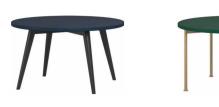

## CREATIVE EXTENDABLE TABLE

Tabletop: white. Legs: slanted honey wooden frame. w160-208-256/d90/h78 cm

#### CONFIGURATION EXAMPLES

Tabletop: green. Legs: dark wooden cone leg. w160-208-256/d90/h78 cm

Tabletop: indigo. Legs: light wooden cylinder leg. w160-208-256/d90/h78 cm

Tabletop: brown oak. Legs: black metal skid. w160-208-256/d90/h78 cm

#### YOU CAN CREATE A DIFFERENT COMPOSITION FOR YOURSELF

The Creative Table is ready for all tasks that you have planned for it. The colourful main character of your dining room? Or a neutral, toned-down companion? Also the legs you choose determine its character: wooden, metal, skew or straight and slender. Every variation allows the table to keep its extendable properties.