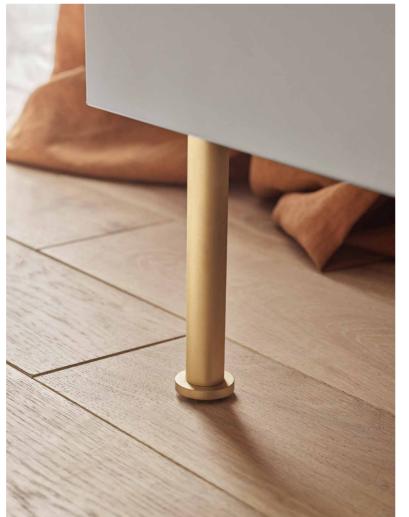

#### YOU HAVE A CHOICE OF 12 TYPES OF LEGS

silver metal

T-shaped

handle

light

wooden

cylinder

leg

rounded black metal frame

black metal skid

black metal frame

wooden frame

straight slanted black dark wooden slanted dark cone leg

wooden frame

slanted silver

metal leg

slanted

pad

honey wooden frame

slider