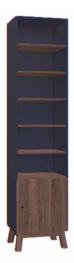

## **CREATIVE WARDROBES**

#### 4-DOOR WARDROBE

Body: light oak. Front: light oak. Legs: slanted black wooden frame. Handles: black metal cylinder. w82/d57,5/h197 cm

Use the configuration tool for Creative at vox.pl/creative

#### w91/d57.5/h192 cm

**1-DOOR WARDROBE** 

w45.5/d57.5/h184 cm

You will find 4 kinds of wardrobes in the Creative system. Choose a suitable option and alter its colours and layout. The wardrobes can be put together and build functional and visually appealing compositions. Choose the size of the wardrobe and freely design the layout of shelves, drawers and bars. A 4-door wardrobe can become the perfect wardrobe for your clothes and 1-door option will fit even in a small space. You can also experiment with colours. White fronts and saffron shelves? Creative makes it possible.