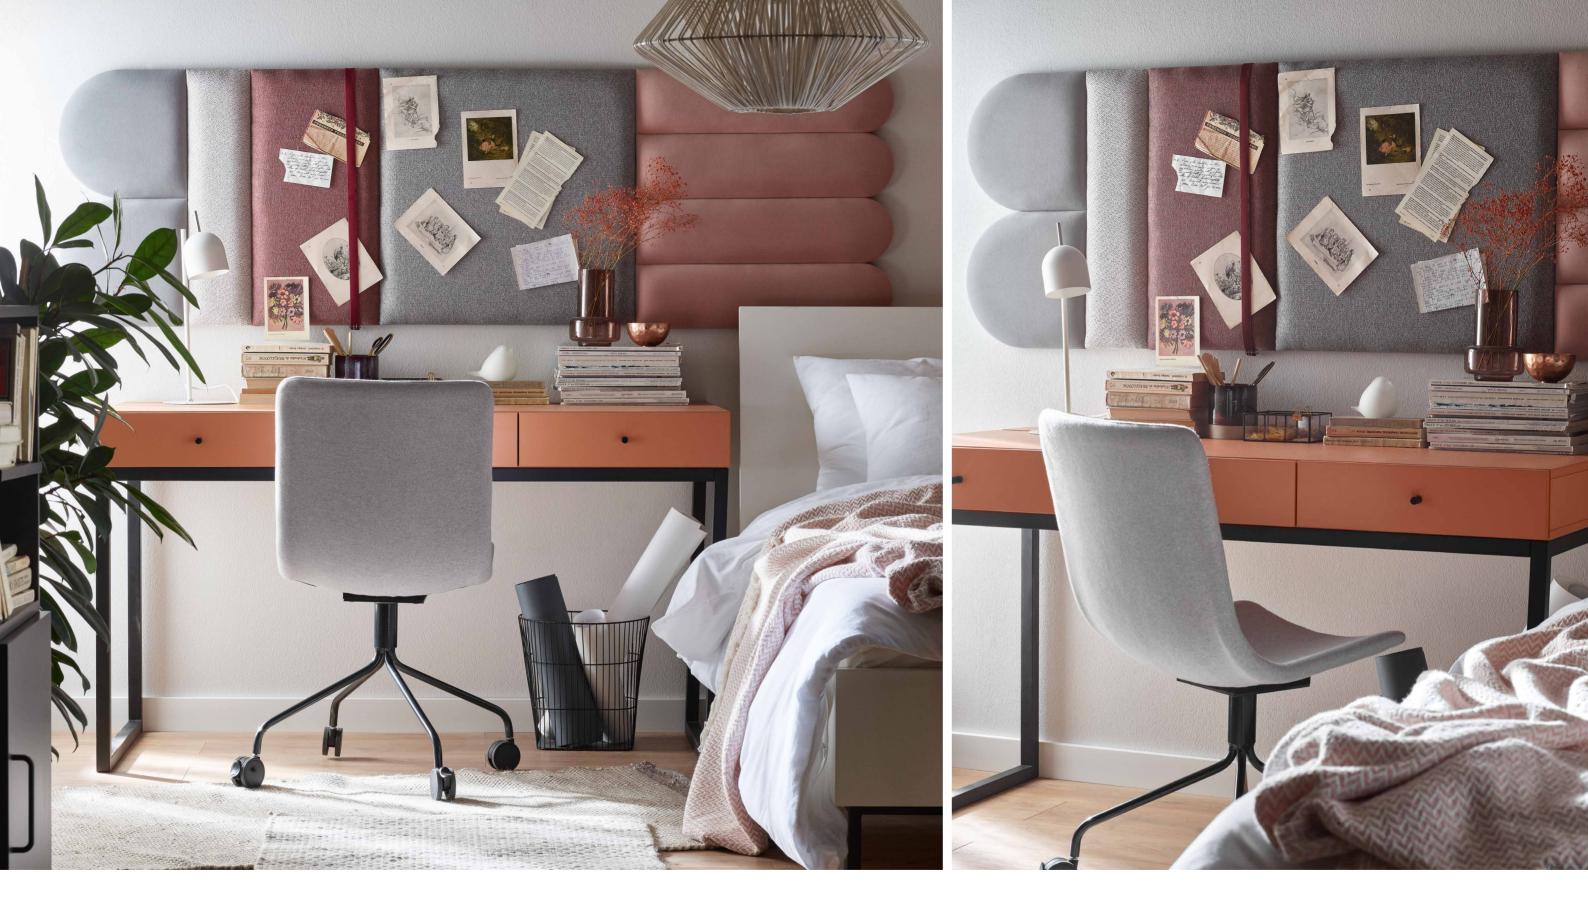

## TWO WORLDS, ONE SPACE

A nude desk will contrast the dominating white and add a little sparkle to the room. Introducing a more vivid colour will help divide the work zone. Put it on slender metal skids so that it won't overwhelm the small space.

UPHOLSTERED WALL PANELS SOFORM AVAILABLE SOON

HARD CORE FLOOR RIGIO ROYAL OAK

SKIRTING BOARD Evera ev301

BOARD: NUDE Legs: Black Metal Skid Handle: Black Metal Cylinder