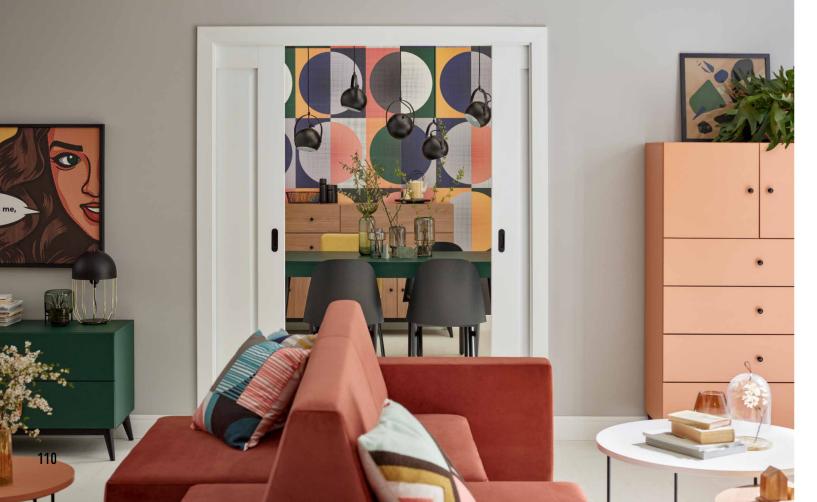

# DINING ROOM

For some a dining room is mainly a place to have their meals, for others an open, multifunctional area where they celebrate their everyday lives, one where practically everything happens. Our expectations towards the dining room should be the main factor marking the direction of its arrangement. Do you want the dining table to play the main role in your house or do you prefer it to be part of a big living room, always full of life? Is it your goal to achieve inner peace or a vibrant space bursting with energy?

# ENLIGHTENED DINING ROOM

A dining room brings us together not only for family meals. It's the epicentre of home chaos where we engage in various activities. If you want your family and guests to always feel comfortable at your dining table, make sure the surrounding space is full of harmony and well organized.

The table is the key element of the dining room. A white tabletop will perfectly stand out against a background of natural wood coloured furniture. To showcase it even more, choose legs in a similar tone in the Creative system. By putting together two dressers with 8 drawers each, you will achieve an extraordinary visual effect and lots of storage space.

#### WALL COLOURS

NCS S 0502-R50B

WALLPAPER POP-ART

VARNISHED FLOOR BOARD **SKANDINAVIEN 1-LEAF** ALESUND OAK

CREATIVE

PLATTER HOOLIER

ROTATABLE PLATE HOOLIER

HANGING LAMP WITH HANDLE BALL

# DINING JUNGLE

A dining room where you spend the best moments at your family table is a perfect place to create an exotic atmosphere allowing us to interact with our beloved nature on a daily basis. A bottle-green dining table is a perfect central character for an ,urban jungle' dining room.