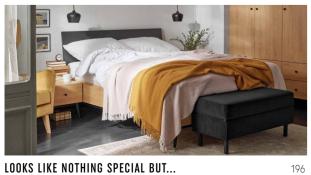

### LOOKS LIKE NOTHING BUT STILL...

If it's an interior that we chose ourselves, even the ordinary things have exquisite taste! The matching honey oak bedside table and wardrobe are a perfect choice for those who like tested solutions that will last years. Add an elegant dressing table and your practical but cosy bedroom is ready.

WALL COLOURS

140 BED CREATIVE

FLOOR PANELS QUICK STEP SIGNATURE PAINTED BLACK OAK SIG4755

SKIRTING BOARD ESPUMO ESP205

HANGING LAMP COHEN

BOARD: BROWN OAK AND BLACK LEGS: TRUNCATED BLACK METAL FRAME HANDLE: BLACK METAL ROUND HANDLE

PHOTOGRAPH HOUSE II

POUFFE SOPHIE

PHOTOGRAPH HOUSE III

DRESSING TABLE CREATIVE