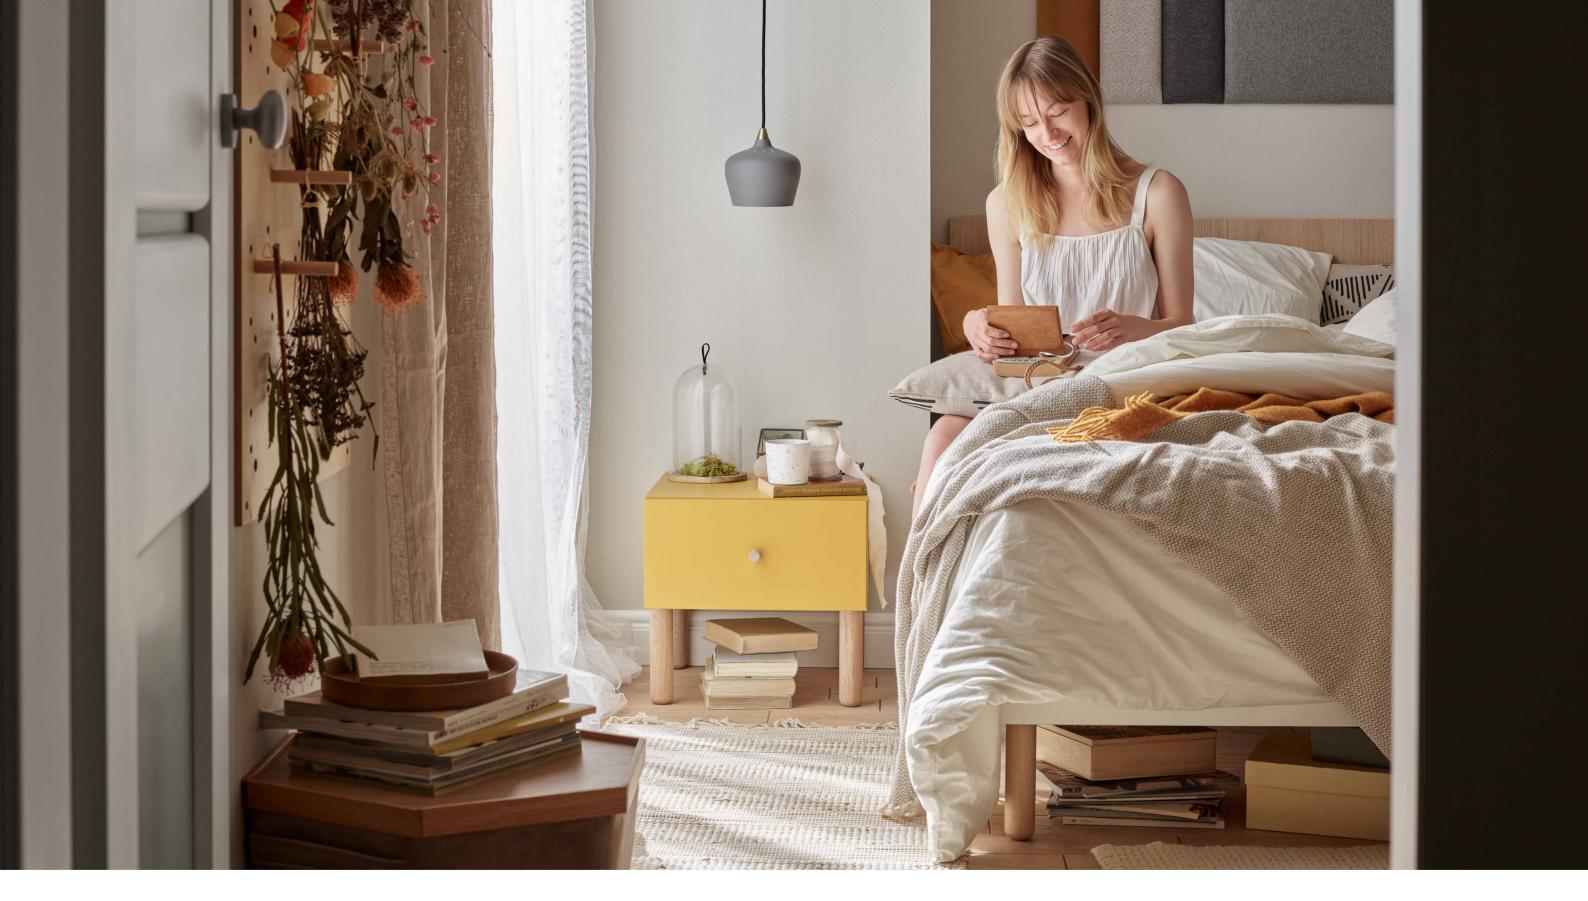

#### GOOD MORNING, SUNSHINE

The power lies in the detail. Sometimes a drop of colour is enough to completely change the mood of an interior. A saffron bedside table will fill your bedroom with joy, warmth and optimism, becoming its little ray of sunshine. Choose legs in a natural colour matching the other furniture. Light oak will be perfect.

#### LIBRARY OF Materials

PLANT COVER Cera

| WALL COLOURS    |         |
|-----------------|---------|
| NCS S 1002-Y    |         |
|                 |         |
|                 | THROW N |
|                 |         |
| NCS S 2020-Y40R |         |

NATURAL FLOOR SKANDINAVIEN Hardwood board rorvik oak

SKIRTING BOARD Evera ev1201 DOOR LEAF RIMO WITH YELLOW EDGE

PHOTOGRAPHSAN I

HANGING LAMP COHEN

BOARD: LIGHT OAK AND SAFFRON LEGS: LIGHT WOODEN CYLINDER LEG HANDLE: LIGHT WOODEN CYLINDER

BEDSIDE TABLE CREATIVE