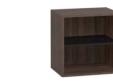

#### TRIPLE LOW BOOKCASE

w136.5/d37.5/h156.5 cm

w136.5/d37.5/h151.5 cm

w136.5/d37.5/h151.5 cm

CREATE YOUR OWN

w91/d35.5/h156.5 cm

CREATE YOUR OWN

w45.5/d37.5/h156.5 cm

CREATE YOUR OWN

w45.5/d37.5/h91 cm