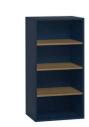

## **CREATIVE BOOKCASES**

OUADRUPLE TALL BOOKCASE

Body: indigo. Fronts: indigo. Legs: slanted honey wooden frame. Handles: leather handle. w182/d37.5/h197 cm

Use the configuration tool for Creative at vox.pl/creative

#### The tall quadruple bookcase is the largest among the Creative bookcases. It will easily hold all your favourite books, CDs or documents - it depends on you what its functions will be. Thanks to the vast personalisation possibilities, you will adjust it to your needs. Creative offers 7 types of bookcases. Tall or low with open shelves? Choose by configuring your perfect furniture.