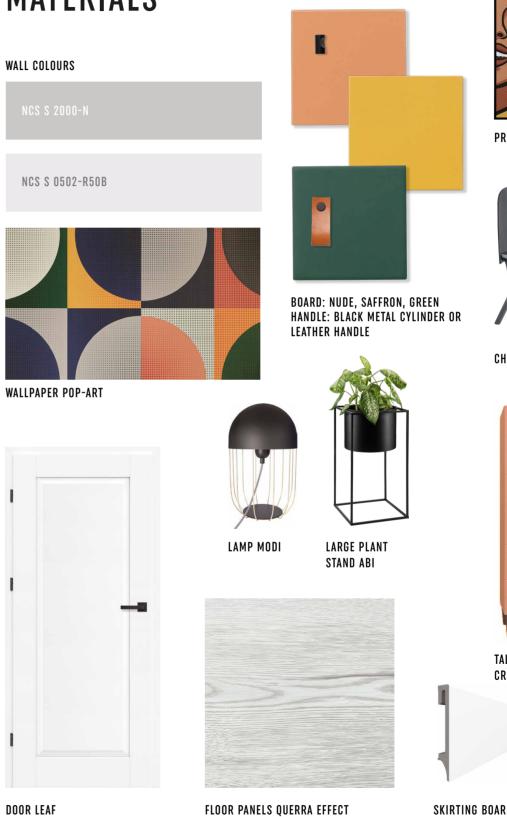

## LIBRARY OF MATERIALS

NCS S 0502-R50B

HARD CORE FLOOR RIGIO Cement stone

SKIRTING BOARD ESPUMO ESP205

DOOR LEAF Supri 10 - Rebated

SIDEBOARD CREATIVE

BOARD: HONEY OAK LEGS: SLANTED HONEY WOODEN FRAME HANDLE: BLACK METAL CYLINDER

# WALL COLOURS

NCS S 6500-N

DECORATIVE WALL System LACE CONCRETE AVAILABLE ON MULTIPLE MATERIALS

NATURAL FLOOR SKANDINAVIEN THREE-LAYER BOARD HEDE OAK

BOARD: GREY

CORNER SOFA FAVO

WALL CLOCK YULE

LARGE Container JUGO

#### WALL COLOURS

NCS S 0502-R50B

WALLPAPER POP-ART

VARNISHED FLOOR BOARD **SKANDINAVIEN 1-LEAF** ALESUND OAK

CREATIVE

PLATTER HOOLIER

ROTATABLE PLATE HOOLIER

HANGING LAMP WITH HANDLE BALL