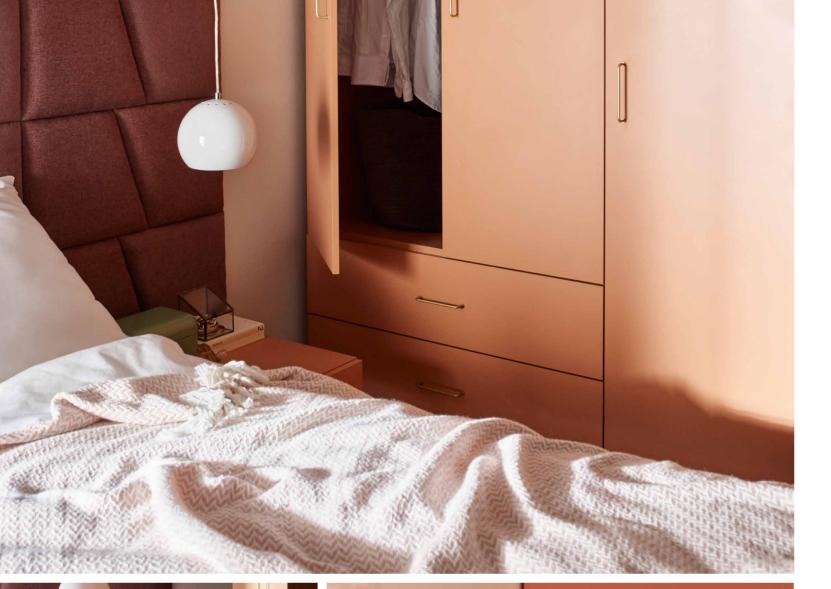

#### BARE BUT NOT BORING

Nude from the Creative palette is a colour that will fill every interior with positive energy. All you need is a bed, a large wardrobe, a dresser and a bedside table to create a stimulating space. By complementing them with golden legs and handles you will bring out the colour's intensive and unique character.

NCS S 0502-R50B

FLOOR PANELS QUERRA SUPREME

SANDER OAK

BOARD: WHITE AND NUDE LEGS: GOLDEN METAL LEG HANDLE: GOLDEN METAL WIRE HANDLE

**3-DOOR WARDROBE CREATIVE** 

SKIRTING BOARD EVERA EV102

TABLE LAMP SEVI

BOX JEWEL