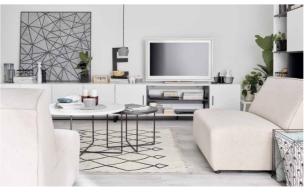

## LONGING FOR SIMPLICITY

Timeless white coloured bookcases and dressers will look good in any interior without distorting its space. How many shelves, doors, cabinets? You decide. Creative allows to adjust the furniture to your needs. Configure it to fit all that is essential while keeping the space tidy and always ready for a relaxed time together on the sofa.