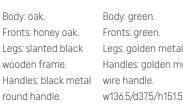

#### CONFIGURATION

Body: green. Front: green. Handle: golden metal round handle. Leg: golden metal leg. w91/d47.5/h106 cm

Use the configuration tool for Creative at vox.pl/creative

#### CONFIGURATION

Body: brown oak. Front: brown oak. Handle: straight black metal handle. Leg: black metal skid. w91/d47.5/h106 cm