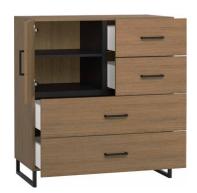

#### CONFIGURATION

Body: white. Front: white. Handle: black metal cylinder. Leg: rounded black metal frame. w91/d47.5/h106 cm

The Creative dresser offers spacious storage that can be easily adjusted to your bedroom, living room or hall. Creative gives you a wide range of options for the dresser's appearance and functionality. Everyone has their own idea for storing things and keeping order. Therefore, the inside of Creative dresser can be personalized to meet your expectations. Drawers, shelves or perhaps both?