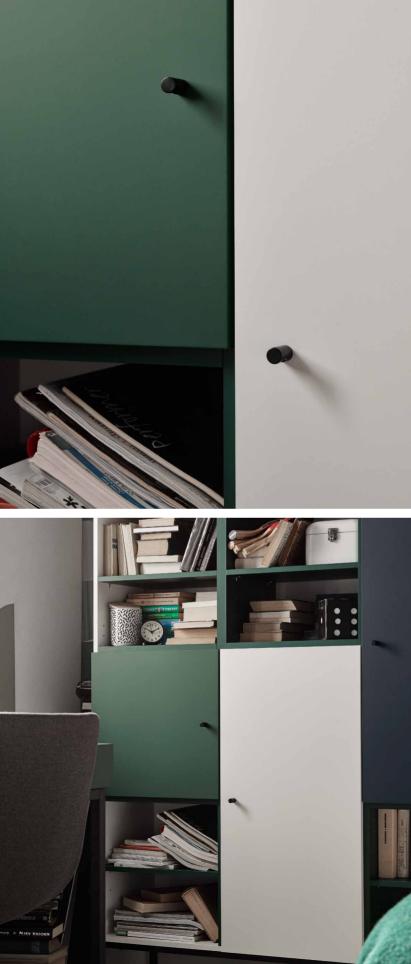

You can change any aspect of the suggested configurations. Move the doors and shelves as you please in your wardrobe or bookcase. Experiment with colours, test various options of handles and legs. A small alteration can completely change the character of the furniture piece.

#### ADD

By removing certain elements, you can alter the functionality of the piece. Remove a door to get more open storage. Instead of handles on the doors, you might decide to go with the push-to-open system.

#### REMOVE

Do you prefer storing things in drawers or on shelves? Or maybe your most needed element is a steel bar for hanging clothes?

## **EVERY DETAIL COUNTS**

Oak, sturdy metal, or leather - elegant and really pleasant to the touch? The Creative selection of handles and legs if proof that the power of decoration is in the details. The smallest element has an impact on the appearance of the furniture, but also helps to define the style and mood of the whole interior. Learn about all the Creative elements and decide which ones you will invite to your home.