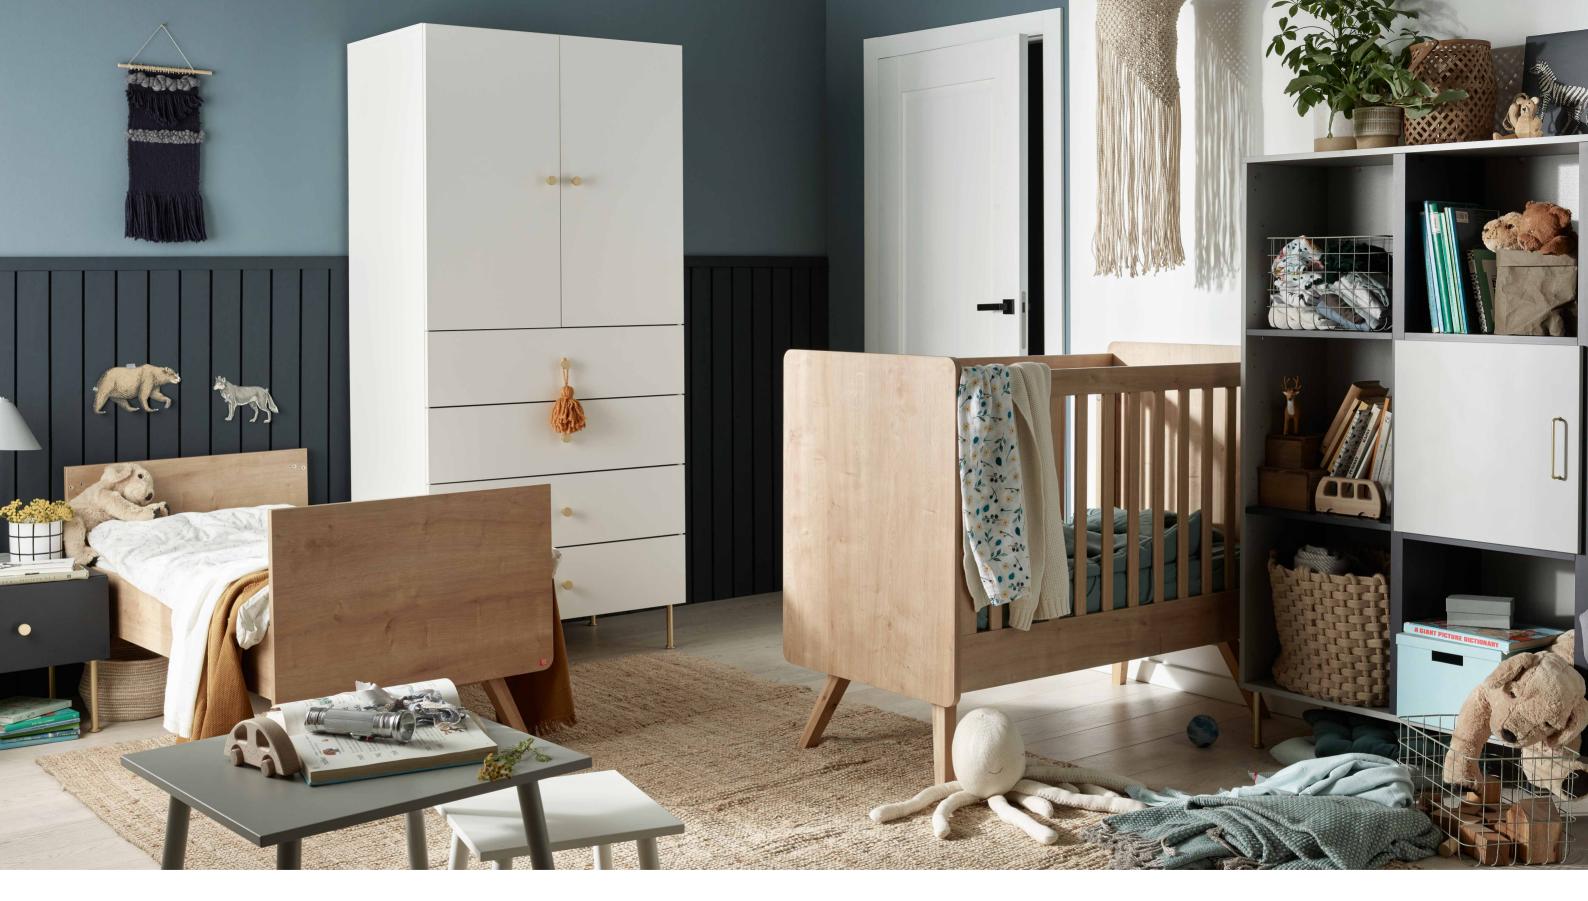

# CHILDREN'S Rooms

The Creative system will work perfect in children's rooms. Thanks to the configuration tool you can not only test interesting colour sets that will stimulate the young imagination, but first and foremost create functional and comfortable furniture - for you and your curious, quickly growing little one. Ensure the baby's comfort and safety in the smallest details by creating pieces like a handle-free wardrobe or a low bookcase with easy access to favourite toys.

VARNISHED FLOOR BOARD SKANDINAVIEN FOSEN OAK

SKIRTING BOARD EVERA EV701

TOY OCTOPUS

TABLE LAMP SEVI

SINGLE LOW Bookcase CREATIVE

BED LOUNGE

### IN THE LAND OF CHILDHOOD DREAMS

If you have an idea for a perfect room for your child, make it reality with Creative. Design the bookcase to give your child access to all the favourite toys when it needs to. Many open shelves with a closed cabinet in the middle will make it both functional and pretty. When designing the wardrobe, you will appreciate the freedom to choose any number of shelves and drawers.