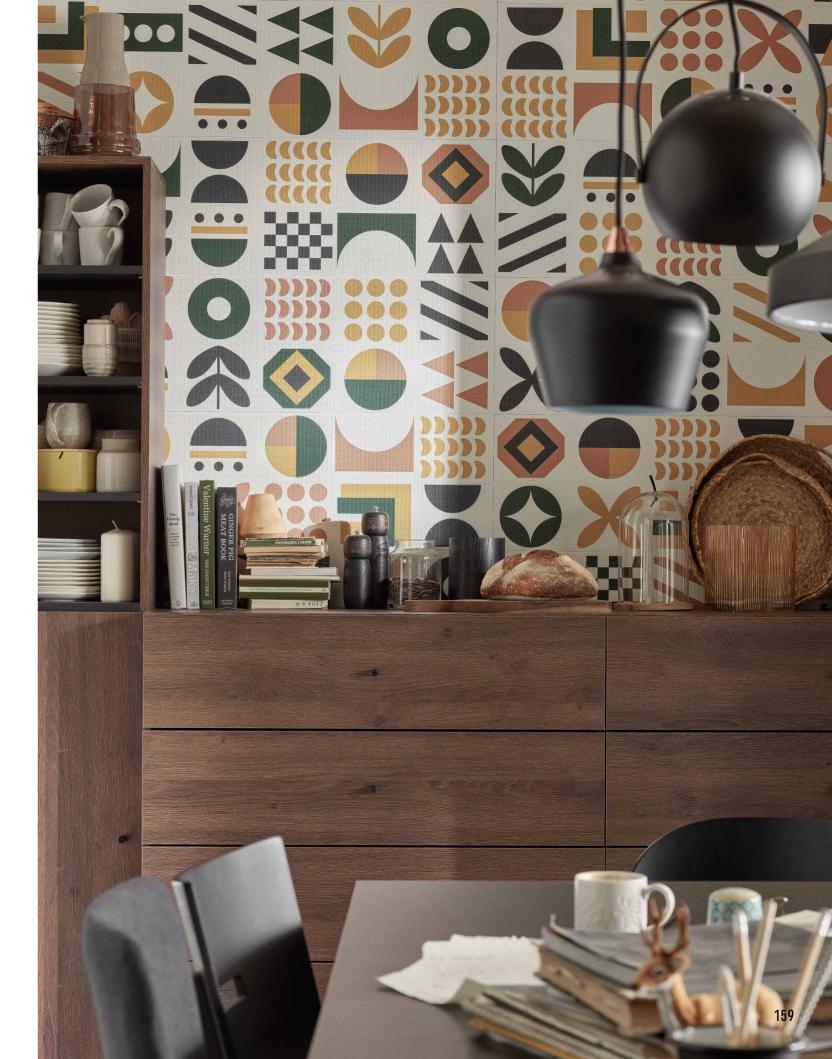

# DINING ROOM

For some a dining room is mainly a place to have their meals, for others an open, multifunctional area where they celebrate their everyday lives, one where practically everything happens. Our expectations towards the dining room should be the main factor marking the direction of its arrangement. Do you want the dining table to play the main role in your house or do you prefer it to be part of a big living room, always full of life? Is it your goal to achieve inner peace or a vibrant space bursting with energy?

# ENLIGHTENED DINING ROOM

A dining room brings us together not only for family meals. It's the epicentre of home chaos where we engage in various activities. If you want your family and guests to always feel comfortable at your dining table, make sure the surrounding space is full of harmony and well organized.

The table is the key element of the dining room. A white tabletop will perfectly stand out against a background of natural wood coloured furniture. To showcase it even more, choose legs in a similar tone in the Creative system. By putting together two dressers with 8 drawers each, you will achieve an extraordinary visual effect and lots of storage space.