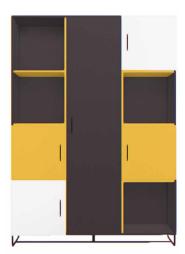

# **CREATIVE DRESSER**

#### CONFIGURATION

Body: green. Front: green. Handle: golden metal round handle. Leg: golden metal leg. w91/d47.5/h106 cm

Use the configuration tool for Creative at vox.pl/creative

#### CONFIGURATION

Body: brown oak. Front: brown oak. Handle: straight black metal handle. Leg: black metal skid. w91/d47.5/h106 cm

#### CONFIGURATION

Body: white. Front: white. Handle: black metal cylinder. Leg: rounded black metal frame. w91/d47.5/h106 cm

The Creative dresser offers spacious storage that can be easily adjusted to your bedroom, living room or hall. Creative gives you a wide range of options for the dresser's appearance and functionality. Everyone has their own idea for storing things and keeping order. Therefore, the inside of Creative dresser can be personalized to meet your expectations. Drawers, shelves or perhaps both?