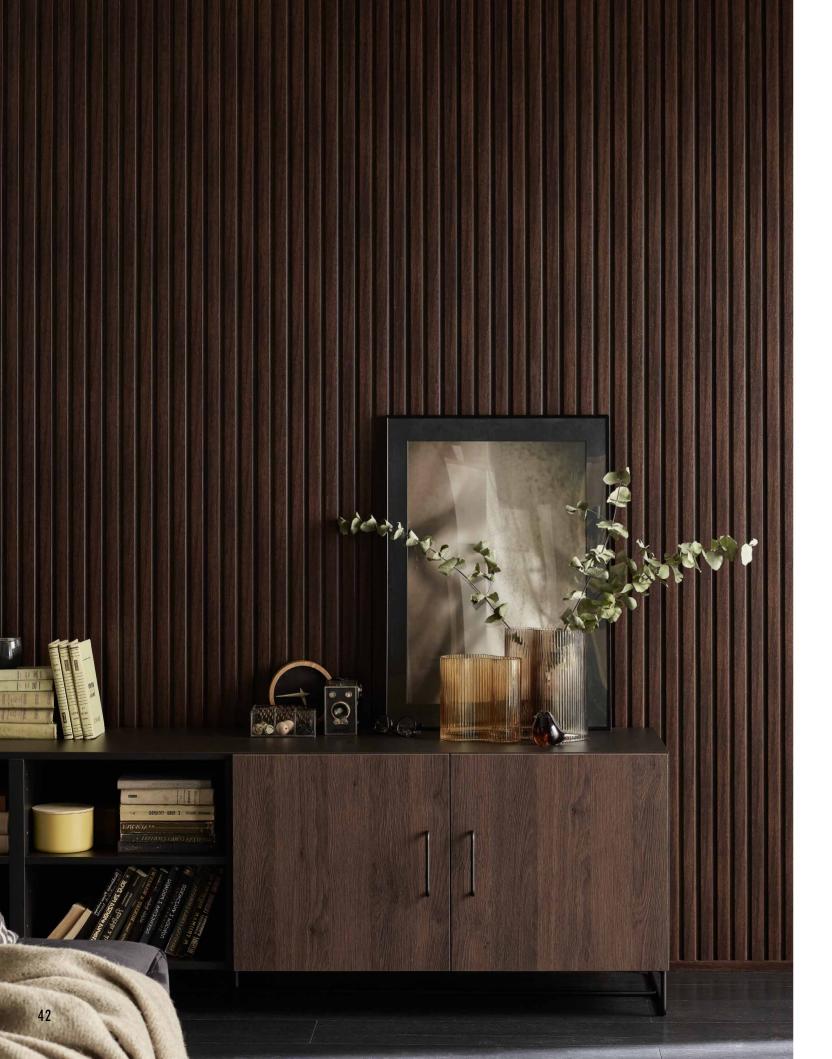

# EARTHY COLOURS

palette of Creative. By choosing a bookcase and sideboard in the colour of solid oak, you will build a coherent foundation for the whole space. Creative System allows to freely arrange the shleves and drawers. You can choose completely open designs or decide which sections should be hidden behind doors.

#### LIBRARY OF Materials

BOARD: LIGHT OAK Handle: Light wooden cylinder

LARGE CORNER SOFA FAVO

FLOOR PANELS QUERRA FORT Breckland Oak

The door used in the arrangement is a double sliding Fresto. Ask for individual evaluation at VOX stores.

SMALL VASE Simple

TALL VASE Flot

HANGING LAMP Ombra

TRIPLE TALL BOOKCASE Creative

TALL ROUND COFFEE TABLE Creative

SKIRTING BOARD Evera Ev7/01

DOPPIO POUFFE