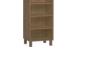

#### TRIPLE TALL BOOKCASE

Body: saffron. Legs: straight black metal frame. w136.5/d35.5/h197 cm

DOUBLE TALL

BOOKCASE

Body: white.

saffron, black.

metal frame.

#### SINGLE TALL BOOKCASE

Body: oak. Fronts: white, light oak, Fronts: honey oak. Legs: slanted black Legs: straight black wooden frame. Handles: push-to-open. round handle. w91/d37.5/h197 cm w45.5/d37.5/h197 cm