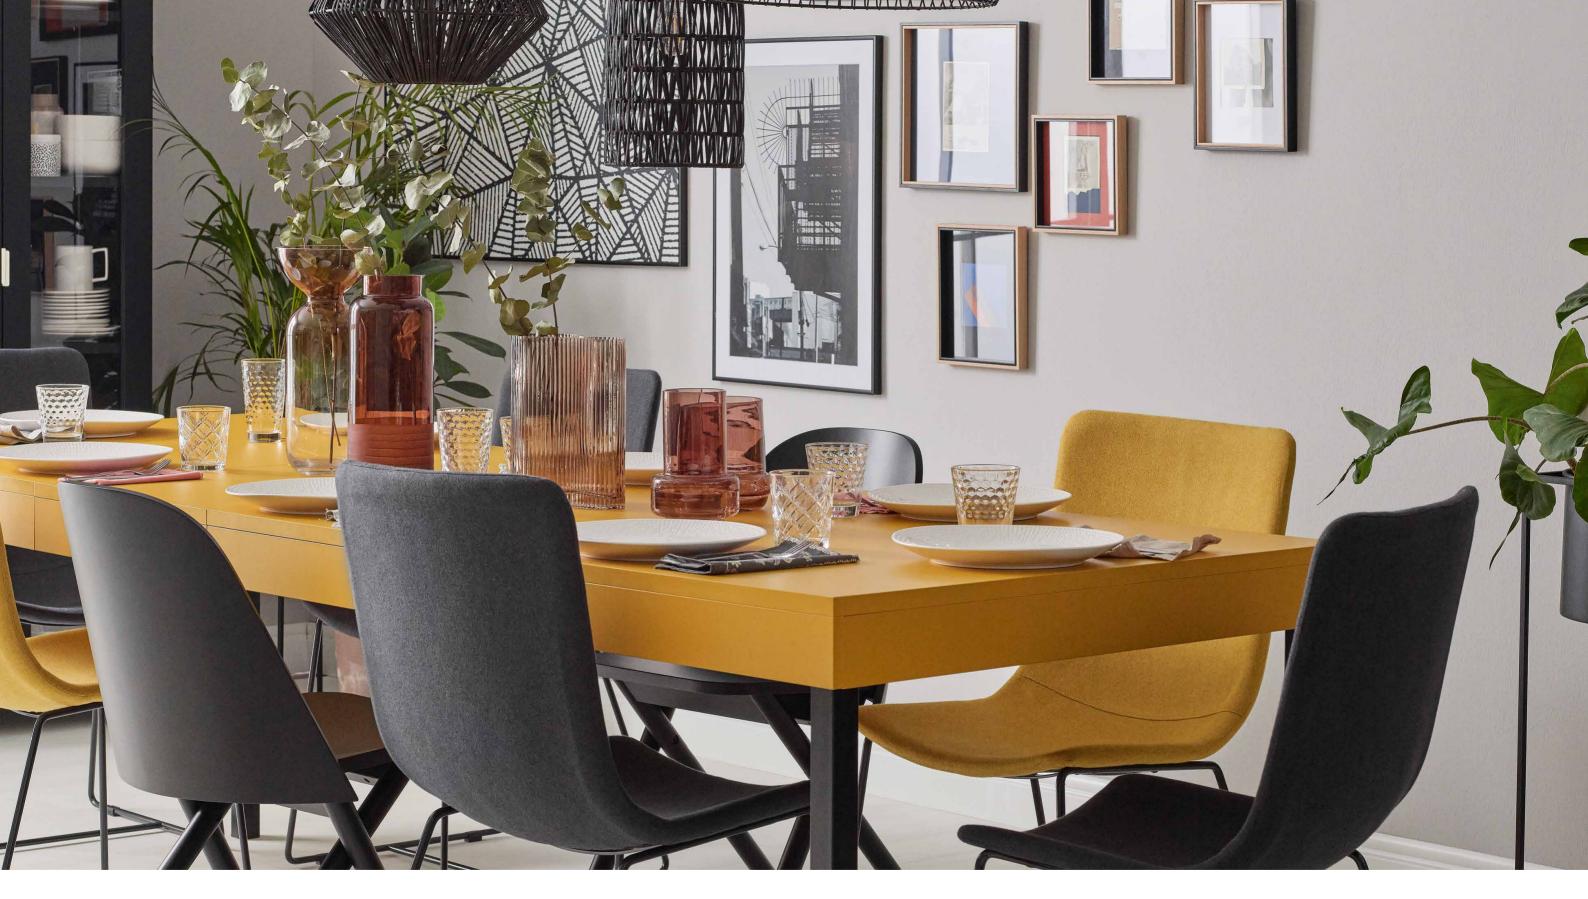

# DINING ROOM

For some a dining room is mainly a place to have their meals, for others an open, multifunctional area where they celebrate their everyday lives, one where practically everything happens. Our expectations towards the dining room should be the main factor marking the direction of its arrangement. Do you want the dining table to play the main role in your house or do you prefer it to be part of a big living room, always full of life? Is it your goal to achieve inner peace or a vibrant space bursting with energy?

# COLOUR REIGNS HERE

Colourful but tasteful. The match of bottle-green and vibrant saffron will bring a good load of positive energy into your dining room and will make you not want to leave it. Where the table plays the main role, it's good to have a spacious sideboard that will hold everything that's necessary and help keep things tidy.

# DINING JUNGLE

A dining room where you spend the best moments at your family table is a perfect place to create an exotic atmosphere allowing us to interact with our beloved nature on a daily basis. A bottle-green dining table is a perfect central character for an ,urban jungle' dining room.