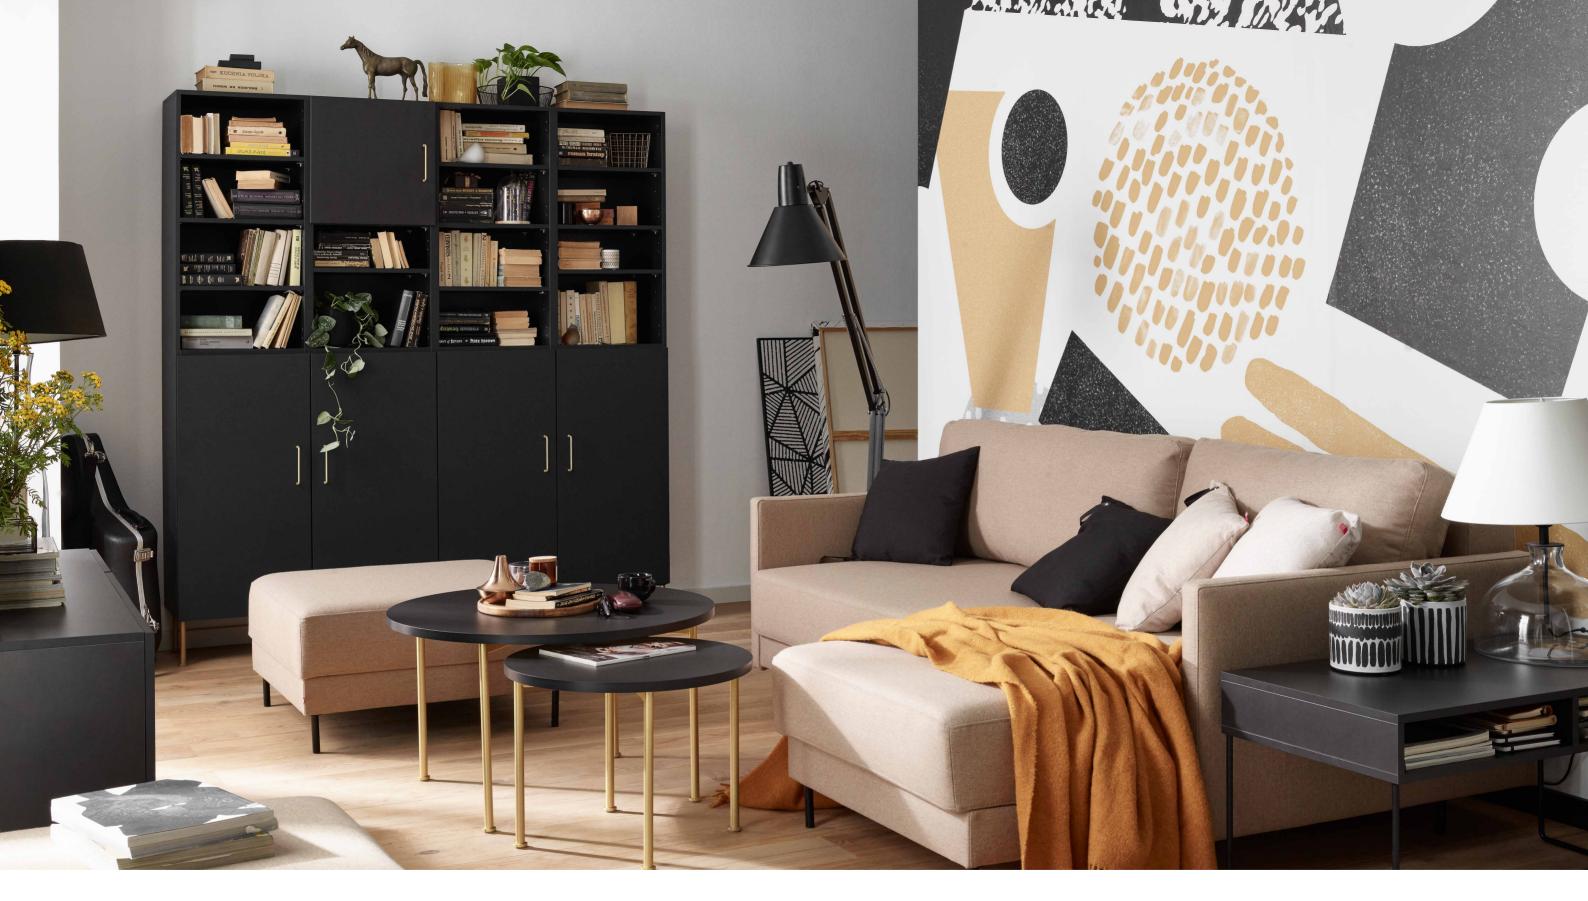

By combining black with golden elements, you will create elegant and original furniture. Your bookcase, cabinet and coffee tables will look like little works of art. To make your bookcase more interesting, configure an asymmetrical layout in Creative and build your own artistic mosaic. With such an arrangement you don't need much else to create a one-of-a-kind interior with character that will be appreciated not only by the inhabitants but also by your guests.

WALL COLOURS

BOARD: BLACK LEGS: GOLDEN METAL LEG

NATURAL FLOOR SKANDINAVIEN THREE-LAYER BOARD FOSEN OAK

SKIRTING BOARD ESPUMO ESP205

CORNER SOFA ESTAR

FLOOR LAMP COLLO

WALLPAPER ABSTRACT

TALL ROUND COFFEE TABLE

LOW ROUND COFFEE TABLE CREATIVE

CREATIVE

PLANT COVER Runo

PLANT COVER Runa

BLANKET MUFF