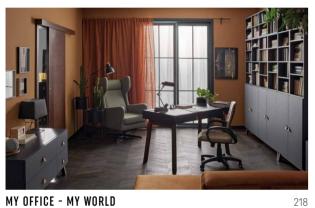

### MY OFFICE - MY WORLD

To be able to travel to your own world for a moment you need a space that will make it possible. A classic retro-style study done with proven, fine materials and subdued colours will be the perfect zone for relaxing, unwinding or working on your own terms.

Deep indigo furniture will make an interior classy and will freame your book collection nicely. You are afraid that one bookcase won't bear all your books? Creative allows you to create one that will. Design your perfect bookcase and complement it with extra modules to fit in all the books. Add a comfortable desk and the perfect study is done! To add a little more character to the furniture, finish it with leather handles.

FLOOR PANELS BERRY ALLOC CHATEAU CHARME BLACK

SKIRTING BOARD EVERA EV107

DESK ORGANIZER

DESK CREATIVE

SWIVEL CHAIR MOLAR

NARROW DRESSER CREATIVE

BASKET BOLSA

PLANT COVER REDO