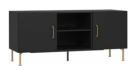

#### TALL SIDEBOARD

w91/gd47.5/h146.5 cm

### WIDE TV UNIT

w182/d47.5/h55.5 cm

w182/d47.5/h55.,5 cm

#### TV UNIT

w136.5/d47.5/h60.5 cm

w136.5/d47.5/h60.5 cm

w91/d47.5/h101 cm

CREATE YOUR OWN

w45,5/d47.5/h106 cm

CREATE YOUR OWN

w182/d47.5/h65.5 cm