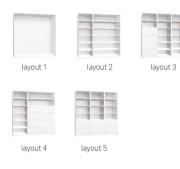

## CHOOSE A READY-MADE OPTION AND ALTER IT AS YOU PLEASE

Creative is a system of unlimited possibilities. To make your choices easier, we have prepared readymade options in the configuration tool. We have suggested a given colour, layout of shelves and cabinets, legs and handles. If you like one of the suggested options as it is, you can order it straight away. You can also freely change any feature to make it into your perfect piece of furniture.

You can change any aspect of the suggested configurations. Move the doors and shelves as you please in your wardrobe or bookcase. Experiment with colours, test various options of handles and legs. A small alteration can completely change the character of the furniture piece.

Creative gives almost unlimited possibilities of configuration because it's modular not just on the outside, but also on the inside. It often happens that we see a beautiful wardrobe but we would prefer more drawers in the central section or two bars intead of shelves. Closed systems always have a ,but' - and Creative is an answer to most of them.

#### w91/d57.5/h192 cm

**1-DOOR WARDROBE** 

w45.5/d57.5/h184 cm

You will find 4 kinds of wardrobes in the Creative system. Choose a suitable option and alter its colours and layout. The wardrobes can be put together and build functional and visually appealing compositions. Choose the size of the wardrobe and freely design the layout of shelves, drawers and bars. A 4-door wardrobe can become the perfect wardrobe for your clothes and 1-door option will fit even in a small space. You can also experiment with colours. White fronts and saffron shelves? Creative makes it possible.