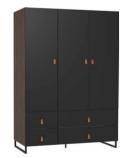

## **CREATIVE WARDROBES**

#### w91/d57.5/h192 cm

**1-DOOR WARDROBE** 

w45.5/d57.5/h184 cm

You will find 4 kinds of wardrobes in the Creative system. Choose a suitable option and alter its colours and layout. The wardrobes can be put together and build functional and visually appealing compositions. Choose the size of the wardrobe and freely design the layout of shelves, drawers and bars. A 4-door wardrobe can become the perfect wardrobe for your clothes and 1-door option will fit even in a small space. You can also experiment with colours. White fronts and saffron shelves? Creative makes it possible.