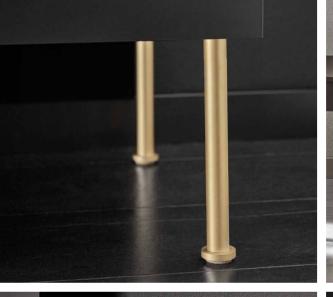

#### YOU HAVE A CHOICE OF 12 TYPES OF LEGS

silver metal

T-shaped

handle

light

wooden

cylinder

leg

rounded black metal frame

black metal skid

black metal frame

wooden frame

straight slanted black dark wooden slanted dark cone leg

wooden frame

slanted silver

metal leg

slanted

pad

honey wooden frame

slider