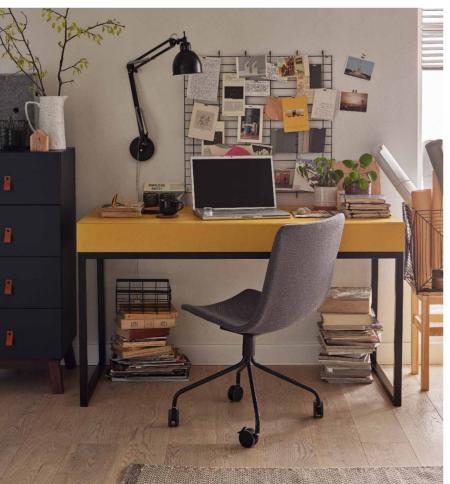

## AND EVERYTHING WORKS WELL

To achieve the best work efficiency, design a space with the dream functionality and work comfort. A black desk will help you focus and organize your thoughts. Combine it with skew wooden legs to make it lighter. A set of hanging shelves and standing bookcases will help you organize your work materials. Add a little table with your favourite plant and the work will be done in no time.