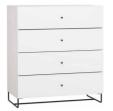

#### CONFIGURATION

Body: brown oak. Front: brown oak. Handle: straight black metal handle. Leg: black metal skid. w91/d47.5/h106 cm

#### CONFIGURATION

Body: white. Front: white. Handle: black metal cylinder. Leg: rounded black metal frame. w91/d47.5/h106 cm

The Creative dresser offers spacious storage that can be easily adjusted to your bedroom, living room or hall. Creative gives you a wide range of options for the dresser's appearance and functionality. Everyone has their own idea for storing things and keeping order. Therefore, the inside of Creative dresser can be personalized to meet your expectations. Drawers, shelves or perhaps both?