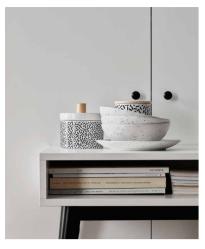

# SITTING ROOM

The sitting room is a place where you... live! It is where our daily lives go on, where we need comfort, which plays a key role along with aesthetics and functionality. What is your definition of comfort? Moderate minimalism, an eclectic storm of colours, or a home oasis of peace? Here are our proposals made in Creative System. Find your inspiration, create a space that will fulfil the needs of the whole family and let everyone find their place of comfort.

# EARTHY COLOURS

palette of Creative. By choosing a bookcase and sideboard in the colour of solid oak, you will build a coherent foundation for the whole space. Creative System allows to freely arrange the shleves and drawers. You can choose completely open designs or decide which sections should be hidden behind doors.

#### LIBRARY OF Materials

BOARD: LIGHT OAK Handle: Light wooden cylinder

LARGE CORNER SOFA FAVO

FLOOR PANELS QUERRA FORT Breckland Oak

The door used in the arrangement is a double sliding Fresto. Ask for individual evaluation at VOX stores.

SMALL VASE Simple

TALL VASE Flot

HANGING LAMP Ombra

TRIPLE TALL BOOKCASE Creative

TALL ROUND COFFEE TABLE Creative

SKIRTING BOARD Evera Ev7/01

DOPPIO POUFFE