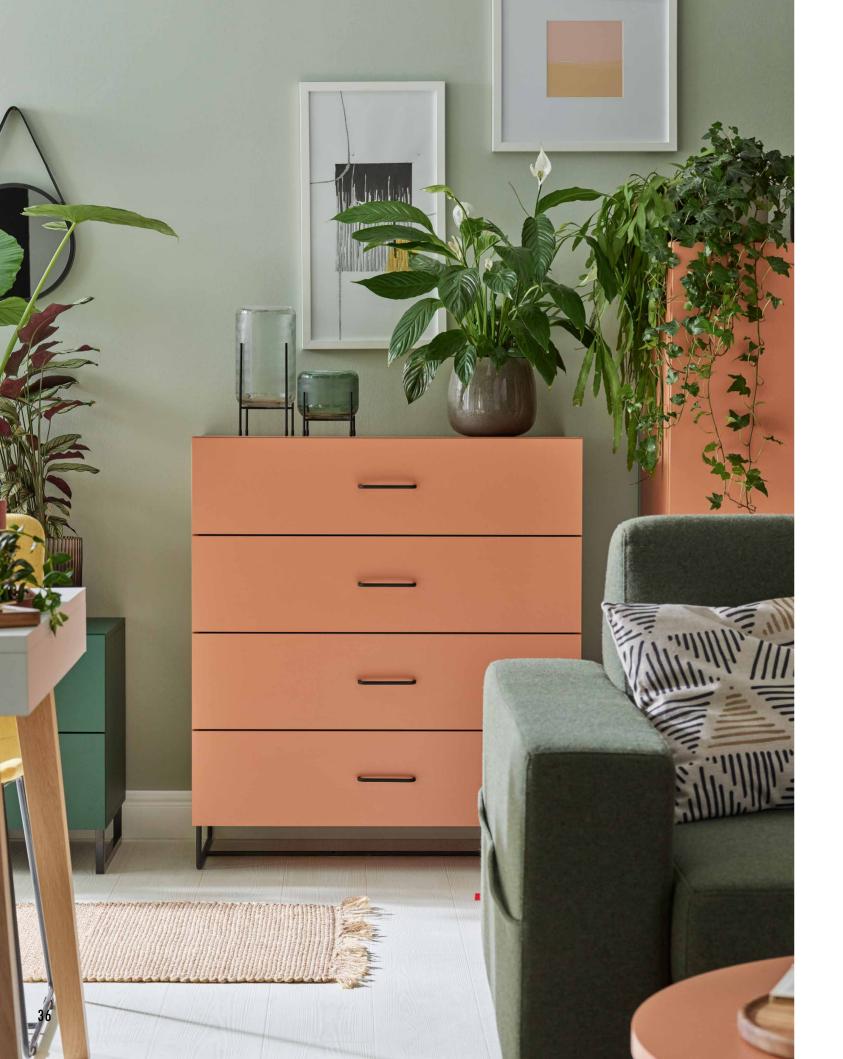

Pastel shades, greenery, the lightness of form, plenty of space for plants - here's a recipe for a house where spring lasts all year! A bookcase with doors, dresser and a coffee table in the energizing nude colour from the Creative palette will bring positive energy to any interior. By putting them on black legs, you will make them lighter and bring their colour out even more.

Green shelves in a nude bookcase? Why not? Creative allows you to choose their number and colour. To counter the powdery mood go with a bottle-green TV unit.

PLANT POT HIP

CREATIVE CHEST OF DRAWERS

CUSHION IVA