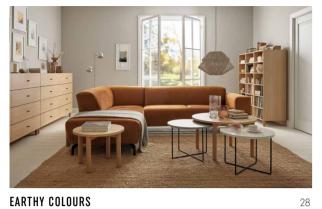

# EARTHY COLOURS

palette of Creative. By choosing a bookcase and sideboard in the colour of solid oak, you will build a coherent foundation for the whole space. Creative System allows to freely arrange the shleves and drawers. You can choose completely open designs or decide which sections should be hidden behind doors.

#### LIBRARY OF Materials

BOARD: LIGHT OAK Handle: Light wooden cylinder

LARGE CORNER SOFA FAVO

FLOOR PANELS QUERRA FORT Breckland Oak

The door used in the arrangement is a double sliding Fresto. Ask for individual evaluation at VOX stores.

SMALL VASE Simple

TALL VASE Flot

HANGING LAMP Ombra

TRIPLE TALL BOOKCASE Creative

TALL ROUND COFFEE TABLE Creative

SKIRTING BOARD Evera Ev7/01

DOPPIO POUFFE