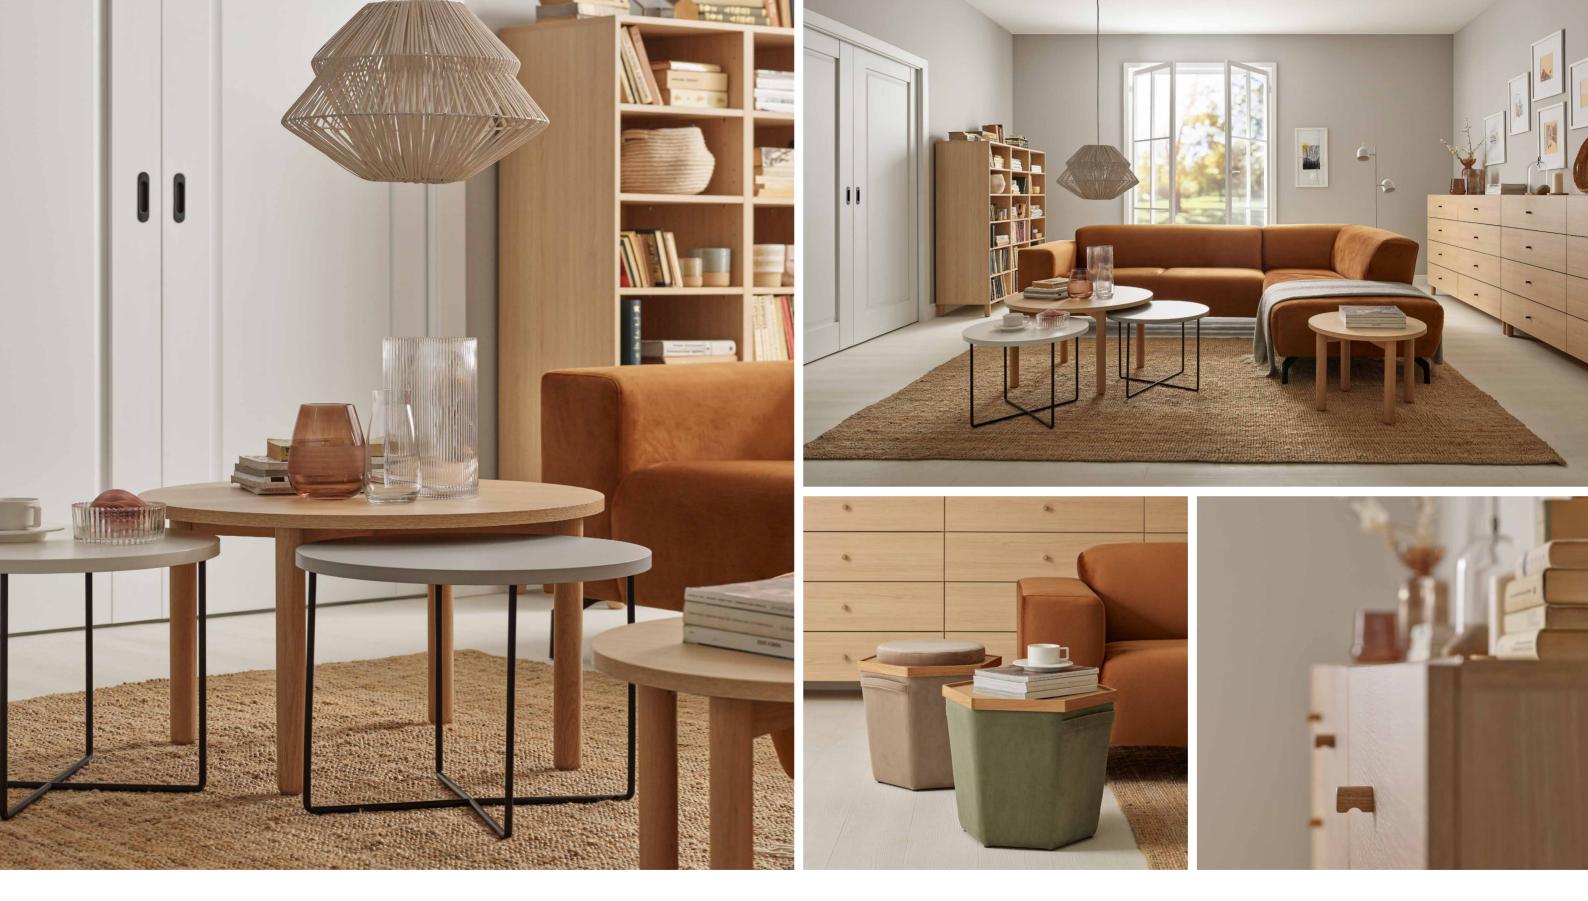

# SITTING ROOM

The sitting room is a place where you... live! It is where our daily lives go on, where we need comfort, which plays a key role along with aesthetics and functionality. What is your definition of comfort? Moderate minimalism, an eclectic storm of colours, or a home oasis of peace? Here are our proposals made in Creative System. Find your inspiration, create a space that will fulfil the needs of the whole family and let everyone find their place of comfort.

# If you want to spend your time at home with a feeling of inner peace and balance, use the natural

# EARTHY COLOURS

palette of Creative. By choosing a bookcase and sideboard in the colour of solid oak, you will build a coherent foundation for the whole space. Creative System allows to freely arrange the shleves and drawers. You can choose completely open designs or decide which sections should be hidden behind doors.

#### LIBRARY OF Materials

BOARD: LIGHT OAK Handle: Light wooden cylinder

LARGE CORNER SOFA FAVO

FLOOR PANELS QUERRA FORT Breckland Oak

The door used in the arrangement is a double sliding Fresto. Ask for individual evaluation at VOX stores.

SMALL VASE Simple

TALL VASE Flot

HANGING LAMP Ombra

TRIPLE TALL BOOKCASE Creative

TALL ROUND COFFEE TABLE Creative

SKIRTING BOARD Evera Ev7/01

DOPPIO POUFFE