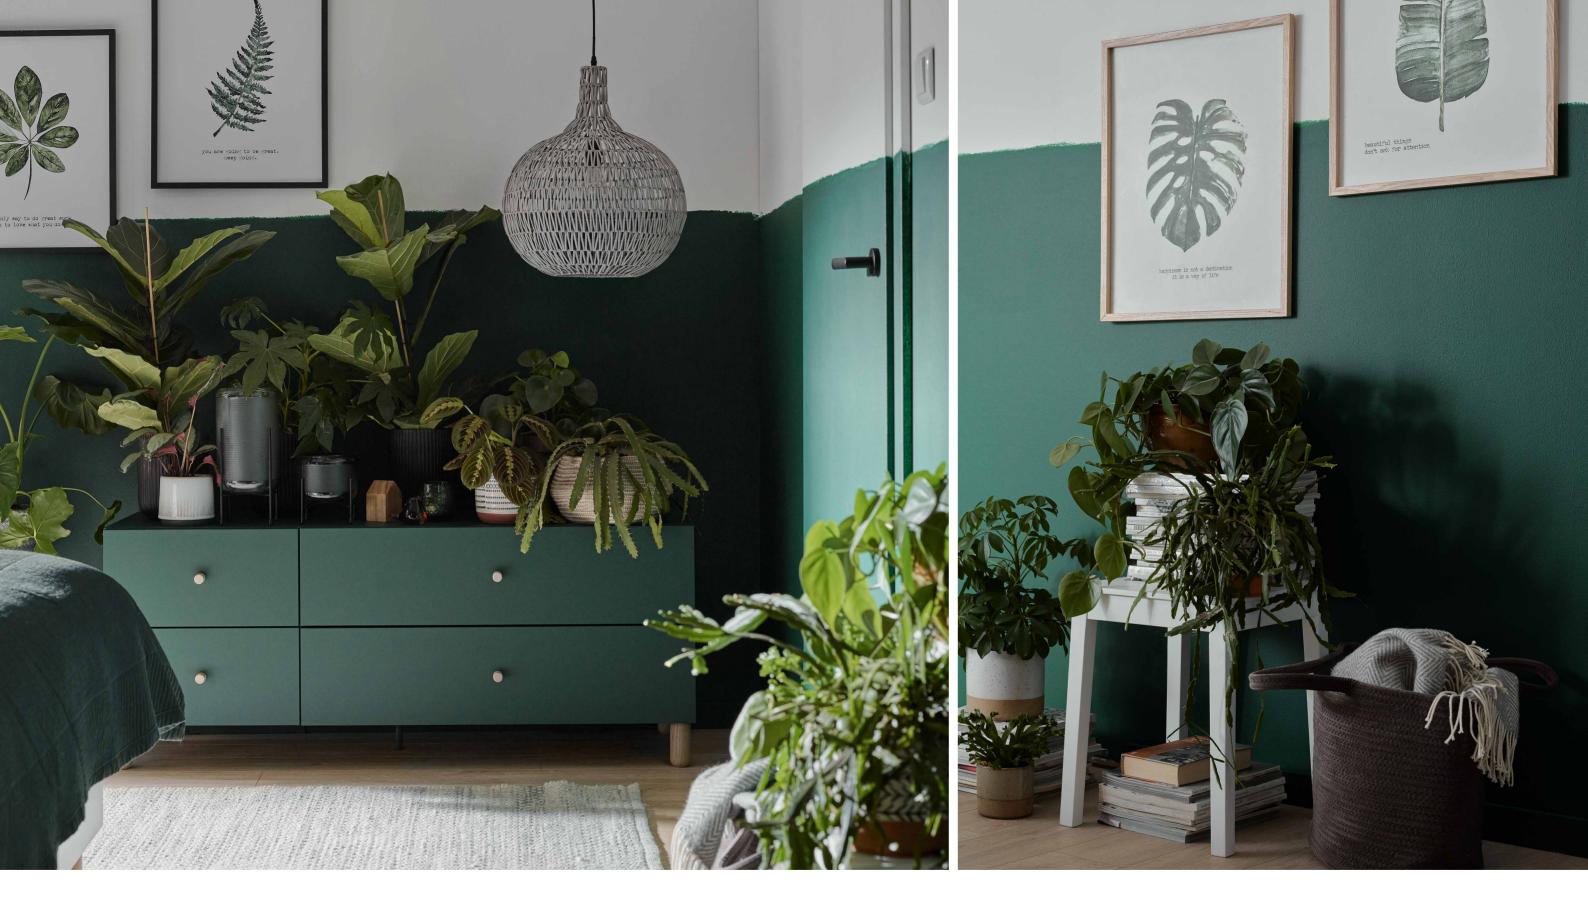

## DREAMING OF GREEN

If you want to introduce a little greenery to your bedroom, just go with one piece of furniture in the vibrant bottle-green shade. The dresser, aside from fulfilling its storage functions, will work great as a ,stage' for your home jungle. Finish it with dark handles if you want to add depth to its colour.

DESK CABINET CREATIVE

BOARD: WHITE AND GREEN LEGS: LIGHT WOODEN CYLINDER LEG HANDLE: BLACK METAL CYLINDER

HARD CORE FLOOR RIGIO ROYAL OAK

SKIRTING BOARD EVERA EV101

PRINT BOTANIQ II

FLOWER POT RAJA CANDLE HOLDER ZEN

TABLE LAMP MUSE

BLANKET MUFF

LARGE COVER CALM