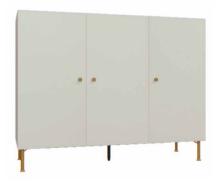

## **CREATIVE WARDROBES**

#### w91/d57.5/h192 cm

**1-DOOR WARDROBE** 

w45.5/d57.5/h184 cm

You will find 4 kinds of wardrobes in the Creative system. Choose a suitable option and alter its colours and layout. The wardrobes can be put together and build functional and visually appealing compositions. Choose the size of the wardrobe and freely design the layout of shelves, drawers and bars. A 4-door wardrobe can become the perfect wardrobe for your clothes and 1-door option will fit even in a small space. You can also experiment with colours. White fronts and saffron shelves? Creative makes it possible.