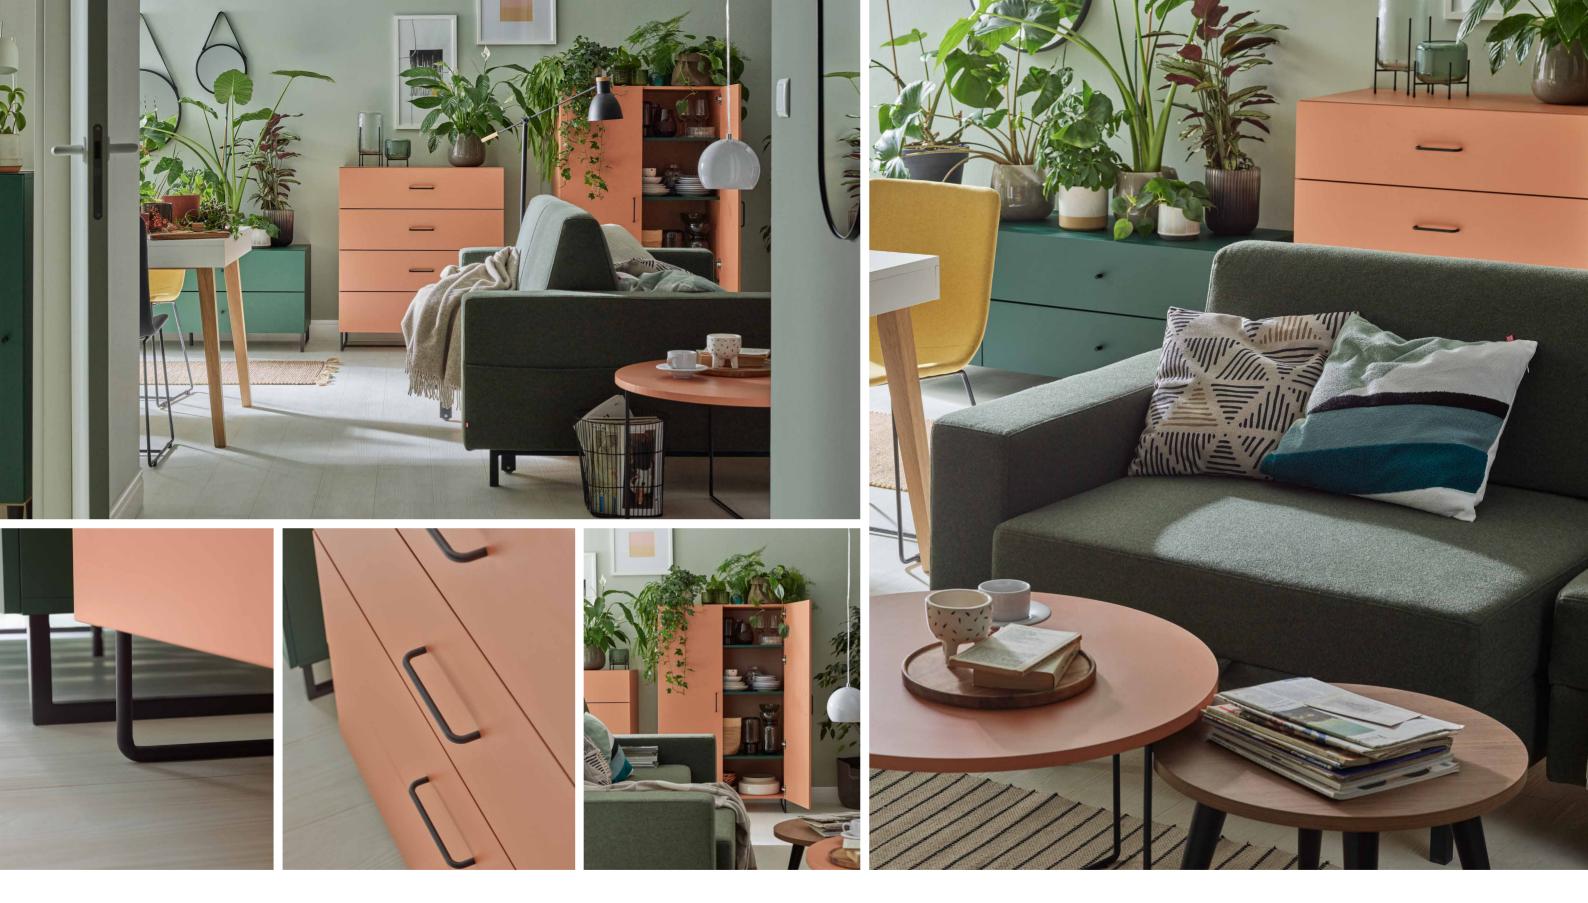

## IN FULL BLOOM

Spring is your favourite season? What if you could enjoy its aura for the whole year? It is possible. The sitting room is the perfect space to be filled with the most beautiful colours of spring. Create your own composition that will bring you joy and will let your house blossom.

Pastel shades, greenery, the lightness of form, plenty of space for plants - here's a recipe for a house where spring lasts all year! A bookcase with doors, dresser and a coffee table in the energizing nude colour from the Creative palette will bring positive energy to any interior. By putting them on black legs, you will make them lighter and bring their colour out even more.

Green shelves in a nude bookcase? Why not? Creative allows you to choose their number and colour. To counter the powdery mood go with a bottle-green TV unit.

#### LIBRARY OF MATERIALS

NCS S 0505-Y80R

WALL COLOURS

PHOTOGRAPH CACTUS II

FLOOR PANELS QUERRA EFFECT Ivory oak

SKIRTING BOARD Espumo esp201

SOFA WITH CONTAINERS SLIDE

BOARD: NUDE LEGS: ROUNDED BLACK METAL FRAME HANDLE: BLACK METAL WIRE HANDLE

PLANT POT HIP

CREATIVE CHEST OF DRAWERS

CUSHION IVA