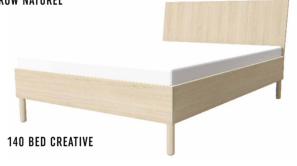

WALL COLOURS

140 BED CREATIVE

FLOOR PANELS QUICK STEP SIGNATURE PAINTED BLACK OAK SIG4755

SKIRTING BOARD ESPUMO ESP205

HANGING LAMP COHEN

BOARD: BROWN OAK AND BLACK LEGS: TRUNCATED BLACK METAL FRAME HANDLE: BLACK METAL ROUND HANDLE