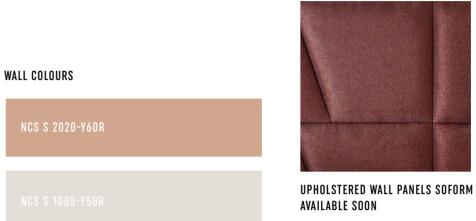

## HER MAJESTY, THE BEDROOM

Welcome to the beautiful realm of Her Majesty, the Bedroom, where comfort is priceless, elegance is dazzling and dreams are full of colours perfectly contrasting the black decor. Would you like to stay longer? Use Creative to design your own sleeping kingdom.

UPHOLSTERED WALL PANELS SOFORM AVAILABLE SOON

BOARD: BLACK LEGS: GOLDEN METAL LEG HANDLE: GOLDEN METAL CYLINDER OR GOLDEN METAL WIRE HANDLE

FLOOR PANELS QUICK STEP SIGNATURE PAINTED BLACK OAK SIG4755

SKIRTING BOARD EVERA EV107