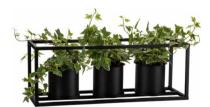

#### LIBRARY OF Materials

BOARD: LIGHT OAK Handle: Light wooden cylinder

LARGE CORNER SOFA FAVO

FLOOR PANELS QUERRA FORT Breckland Oak

The door used in the arrangement is a double sliding Fresto. Ask for individual evaluation at VOX stores.

SMALL VASE Simple

TALL VASE Flot

HANGING LAMP Ombra

TRIPLE TALL BOOKCASE Creative

TALL ROUND COFFEE TABLE Creative

SKIRTING BOARD Evera Ev7/01

DOPPIO POUFFE