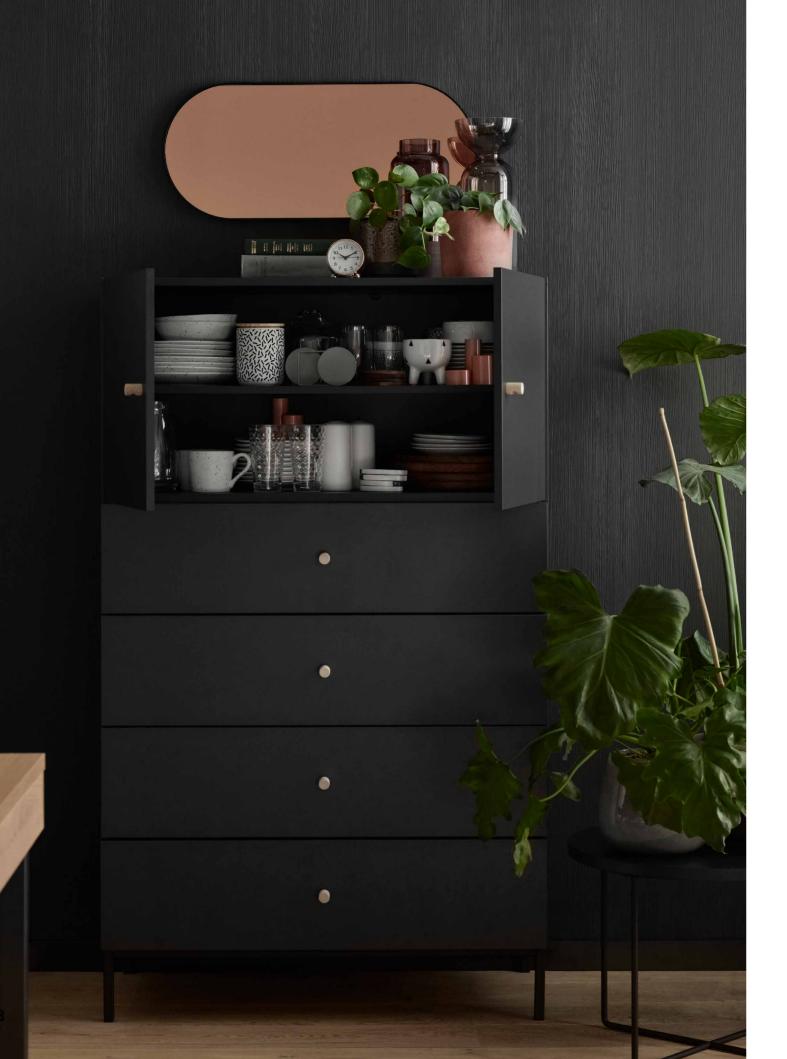

## A MAN'S WAY

A refined interior requires firm decisions. The combination of universal black with dark oak is a proven duo that generates the effect of unique style and timeless elegance.

If you appreciate functional solutions, choose a set of wardrobes that will fit in everything necessary and the central open bookcase section will give it a unique style.