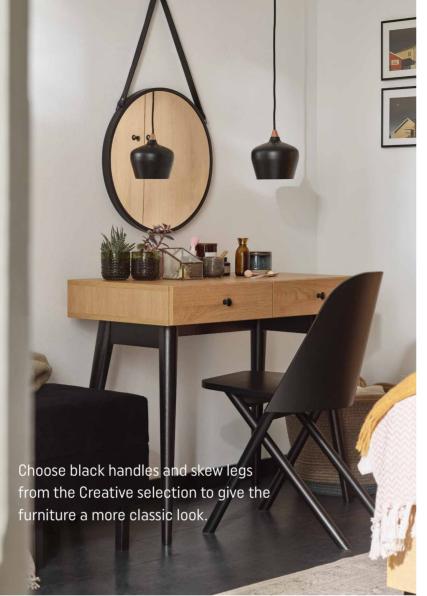

## NEVER ENOUGH TRADITION

There is something extremely soothing about the classic look. This is why so many of us appreciate timeless interiors so much. The colours and diverse options of Creative will allow you to build a coherent, classy space that will be appreciated by different generations.

A well thought-through combination of modern and traditional style will bring class and elegance to your interior. Dark oak shaded furniture will work great in such setting. The extendable table with massive legs will serve during many family moments and the spacious sideboard will provide plenty of storage space. By choosing skew legs and black handles, you will give it a slight retro finish.

When making your Creative configuration, match brown or dark oak with black elements to get an effect of elegant classics with a modern touch. Putting dressers and cabinets together with skew legs and black handles will result in the best retro style 60-inspired furniture.