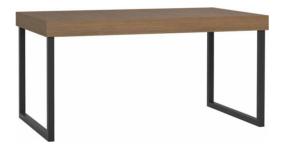

## CREATIVE EXTENDABLE TABLE

Tabletop: white. Legs: slanted honey wooden frame. w160-208-256/d90/h78 cm

#### YOU CAN CREATE A DIFFERENT COMPOSITION FOR YOURSELF

The Creative Table is ready for all tasks that you have planned for it. The colourful main character of your dining room? Or a neutral, toned-down companion? Also the legs you choose determine its character: wooden, metal, skew or straight and slender. Every variation allows the table to keep its extendable properties.

#### YOU HAVE A CHOICE OF 9 TYPES OF LEGS

straight brown wooden leg

black metal skid

straight black metal frame

slanted silver metal leg

slanted black wooden frame

#### YOU HAVE A CHOICE OF 11 TABLE TOP COLOURS

slanted dark wooden frame

slanted honey wooden frame

light wooden cylinder leg

dark wooden cone leg

Use the configuration tool for Creative at vox.pl/creative