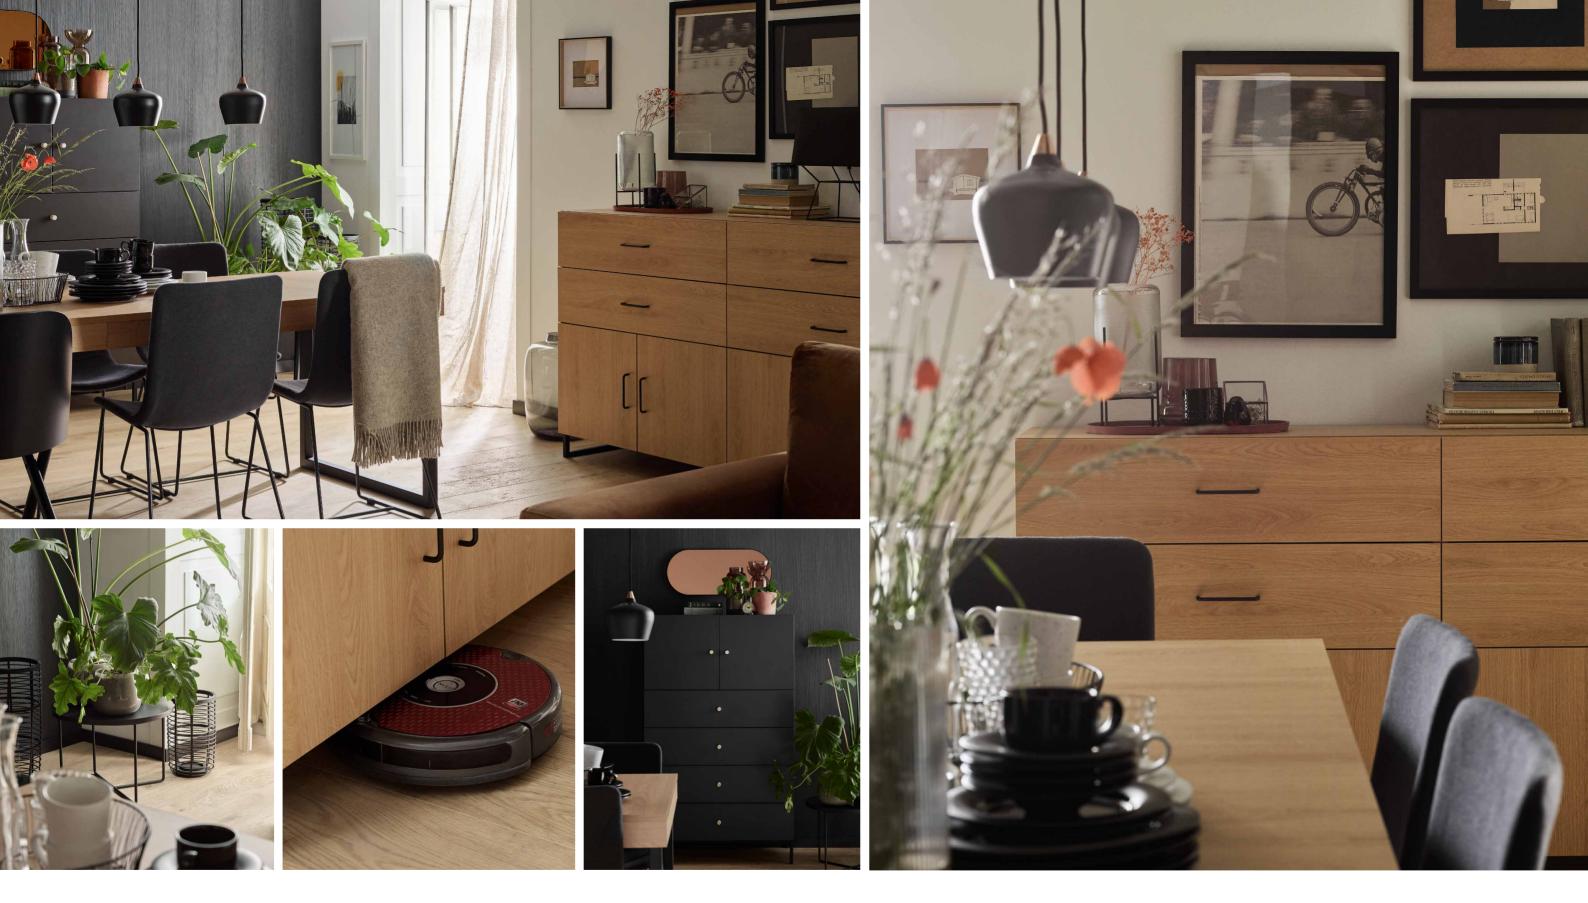

# DINING ROOM

For some a dining room is mainly a place to have their meals, for others an open, multifunctional area where they celebrate their everyday lives, one where practically everything happens. Our expectations towards the dining room should be the main factor marking the direction of its arrangement. Do you want the dining table to play the main role in your house or do you prefer it to be part of a big living room, always full of life? Is it your goal to achieve inner peace or a vibrant space bursting with energy?

# ENLIGHTENED DINING ROOM

A dining room brings us together not only for family meals. It's the epicentre of home chaos where we engage in various activities. If you want your family and guests to always feel comfortable at your dining table, make sure the surrounding space is full of harmony and well organized.

The table is the key element of the dining room. A white tabletop will perfectly stand out against a background of natural wood coloured furniture. To showcase it even more, choose legs in a similar tone in the Creative system. By putting together two dressers with 8 drawers each, you will achieve an extraordinary visual effect and lots of storage space.