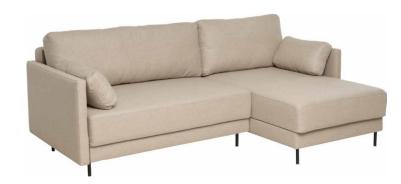

#### LIBRARY OF Materials

BOARD: LIGHT OAK Handle: Light wooden cylinder

LARGE CORNER SOFA FAVO

FLOOR PANELS QUERRA FORT Breckland Oak

The door used in the arrangement is a double sliding Fresto. Ask for individual evaluation at VOX stores.