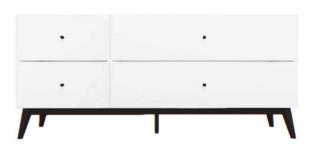

# **CREATIVE DRESSER**

#### CONFIGURATION

Body: green. Front: green. Handle: golden metal round handle. Leg: golden metal leg. w91/d47.5/h106 cm

Use the configuration tool for Creative at vox.pl/creative

#### CONFIGURATION

Body: brown oak. Front: brown oak. Handle: straight black metal handle. Leg: black metal skid. w91/d47.5/h106 cm

#### CONFIGURATION

Body: white. Front: white. Handle: black metal cylinder. Leg: rounded black metal frame. w91/d47.5/h106 cm

The Creative dresser offers spacious storage that can be easily adjusted to your bedroom, living room or hall. Creative gives you a wide range of options for the dresser's appearance and functionality. Everyone has their own idea for storing things and keeping order. Therefore, the inside of Creative dresser can be personalized to meet your expectations. Drawers, shelves or perhaps both?