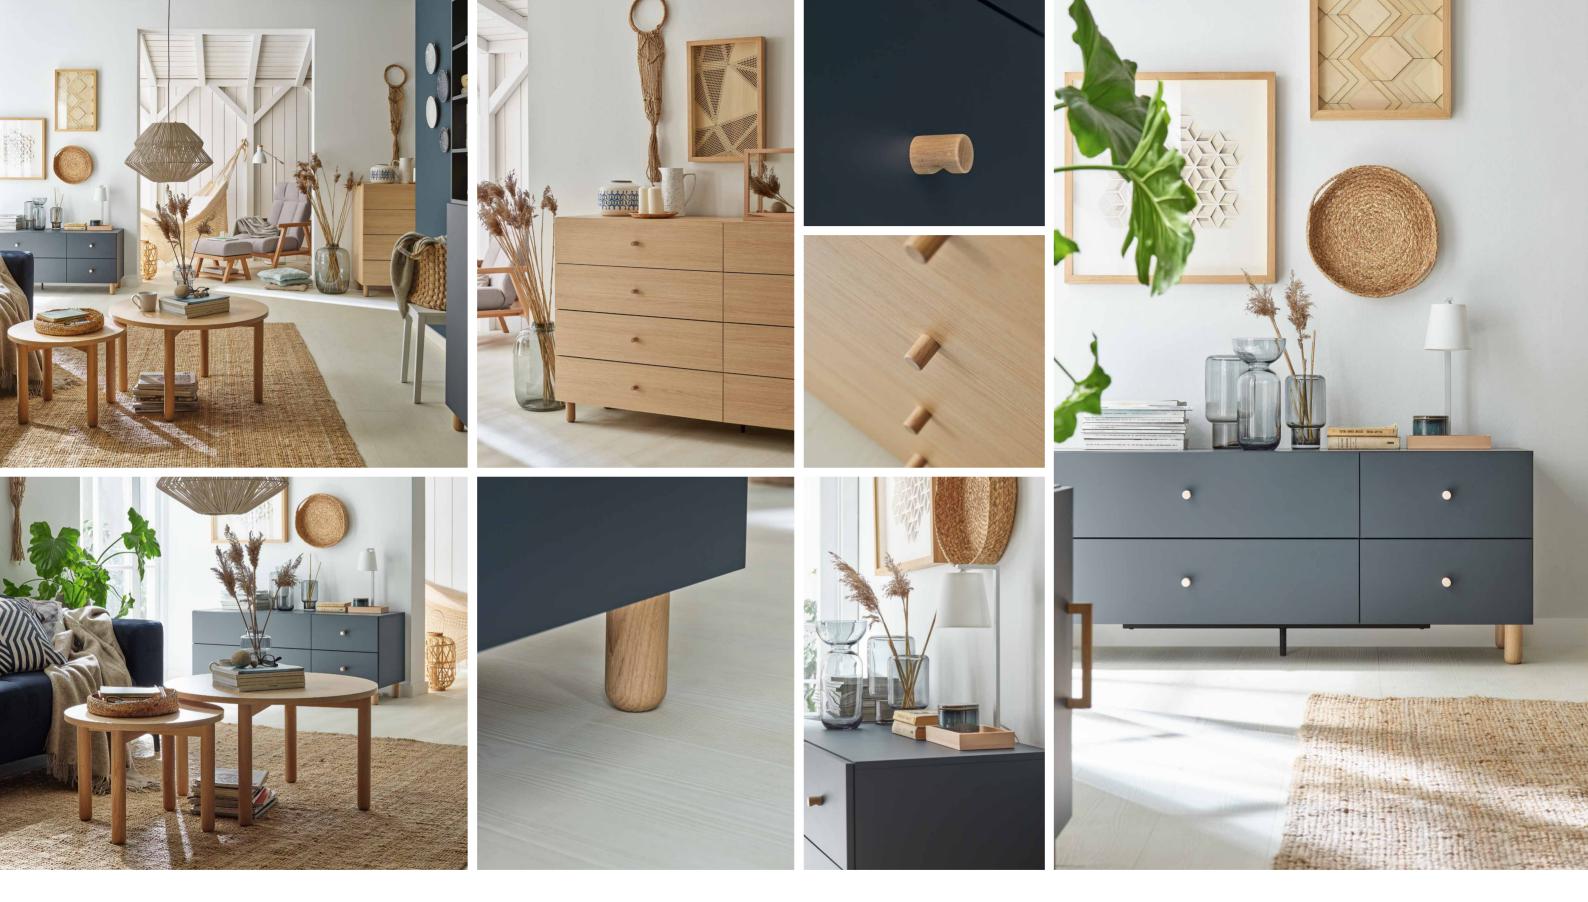

## **EVERY DETAIL COUNTS**

Oak, sturdy metal, or leather - elegant and really pleasant to the touch? The Creative selection of handles and legs if proof that the power of decoration is in the details. The smallest element has an impact on the appearance of the furniture, but also helps to define the style and mood of the whole interior. Learn about all the Creative elements and decide which ones you will invite to your home.

#### LIBRARY OF Materials

BOARD: LIGHT OAK Handle: Light wooden cylinder

LARGE CORNER SOFA FAVO

FLOOR PANELS QUERRA FORT Breckland Oak

The door used in the arrangement is a double sliding Fresto. Ask for individual evaluation at VOX stores.

SMALL VASE Simple

TALL VASE Flot

HANGING LAMP Ombra

TRIPLE TALL BOOKCASE Creative

TALL ROUND COFFEE TABLE Creative

SKIRTING BOARD Evera Ev7/01

DOPPIO POUFFE