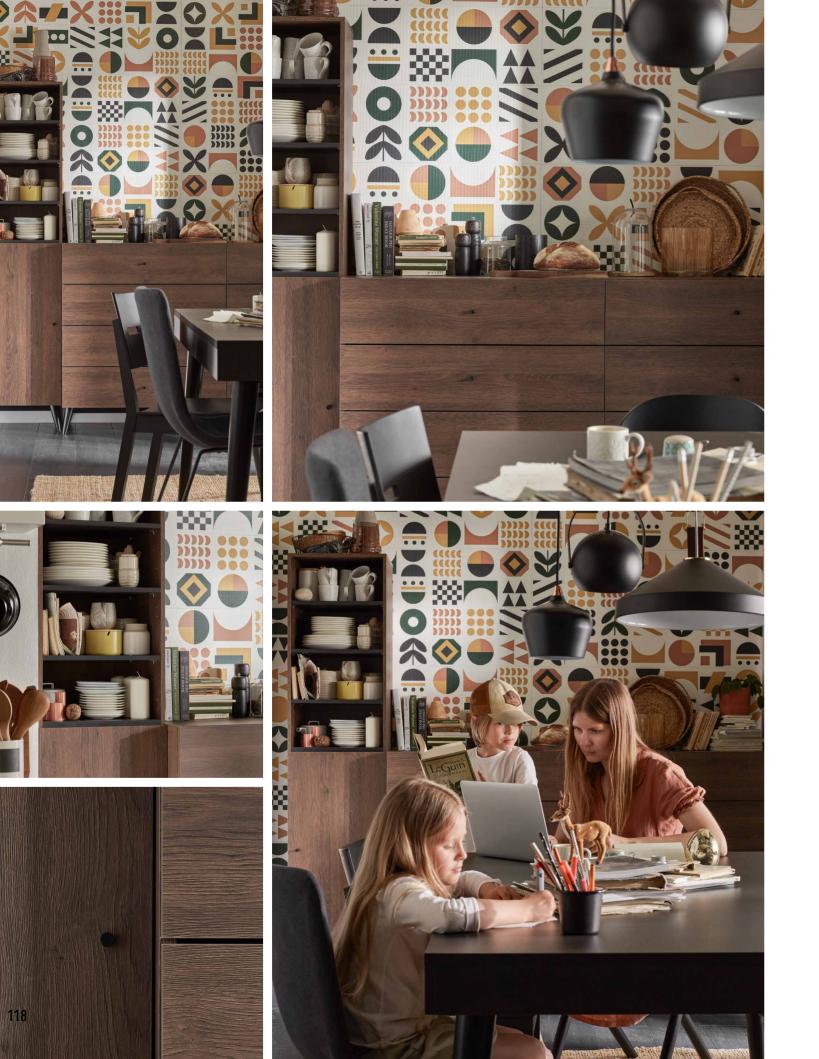

1111 

DECORATIVE WALL SYSTEM GEOMETRIC FLOWERS

HARD CORE FLOOR RIGIO

CONCRETE STONE DARK

AVAILABLE ON MULTIPLE MATERIALS

EXTENDABLE TABLE CREATIVE

SKIRTING BOARD ESPUMO ESP201

HANGING LAMP WITH HANDLE

HANGING LAMP COHEN

SINGLE TALL BOOKCASE CREATIVE

SPICE MILL HOOLIER SET OF 2

CAKE PLATTER

COASTERS INFRA SET OF 4

# ENLIGHTENED DINING ROOM

A dining room brings us together not only for family meals. It's the epicentre of home chaos where we engage in various activities. If you want your family and guests to always feel comfortable at your dining table, make sure the surrounding space is full of harmony and well organized.

The table is the key element of the dining room. A white tabletop will perfectly stand out against a background of natural wood coloured furniture. To showcase it even more, choose legs in a similar tone in the Creative system. By putting together two dressers with 8 drawers each, you will achieve an extraordinary visual effect and lots of storage space.