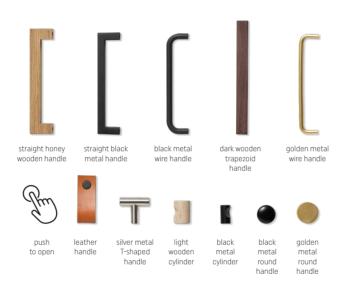

#### YOU HAVE A CHOICE OF 12 TYPES OF HANDLES

H 

#### YOU HAVE A CHOICE OF 12 TYPES OF HANDLES

straight honey

wooden handle

push

to open

6

straight black metal handle

leather

handle

black metal wire handle

light

wooden

cylinder

dark wooden trapezoid handle

golden metal wire handle

metal

cylinder

black

metal

round

handle

golden metal round handle