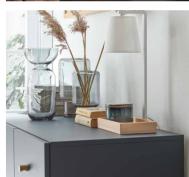

#### DISCREET CHARM OF GREYNESS

The range of Creative's possibilities is proof that beauty is in the detail. By matching grey with golden elements you will get a delicate and elegant effect. Furniture in one colour with consistent legs and handles will help create a coherent and gentle space. Thanks to the slender legs, the extraordinarily capacious shapes will look light and won't overwhelm the interior.

# WALL COLOURS

NCS S 6500-N

DECORATIVE WALL System LACE CONCRETE AVAILABLE ON MULTIPLE MATERIALS

NATURAL FLOOR SKANDINAVIEN THREE-LAYER BOARD HEDE OAK

BOARD: GREY

CORNER SOFA FAVO

WALL CLOCK YULE

LARGE Container JUGO

VASE TORS

VASE BURET

**VIDE DRESSER CREATIVE** 

LEGS: GOLDEN METAL LEG HANDLE: GOLDEN METAL ROUND HANDLE