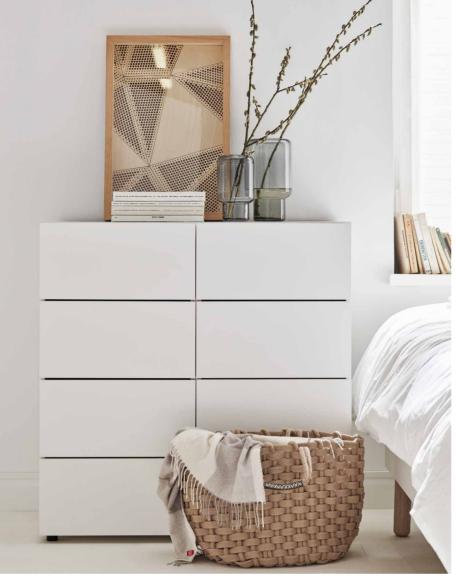

164

and aesthetic solutions. A large boo ary a**nd** keep thir

A well-designed bedroom will hold the life of the whole family no matter the circumstances. To create harmony in the daily chaos, choose practical kcase, dresser and cabinet will store ngs tidy.

# WALL COLOURS

NCS S 0502-B

HARD CORE FLOOR RIGIO NATURAL OAK BOARD: HONEY OAK AND GREEN LEGS: SLANTED SILVER METAL LEG HANDLE: SILVER METAL T-SHAPED HANDLE

SKIRTING BOARD EVERA EV501

BLANKET MUFF

TABLE LAMP SEVI

TRIPPLE TALL BOOKCASE CREATIVE

VASE VAPEA