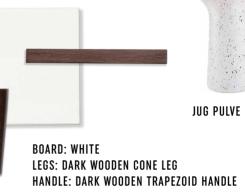

White makes the best background for a rich kitchen scenery inspired by the Provencal style. Such interiors are determined by the details and accessories. Build a white bookcase with such a number and layout of shelves that will allow to showcase them best. The solid partitions of the bookcase will draw a frame around your kitchen lab. Spacious drawers will fit all the remaining objects. Choose dark oak coloured legs and handles to enhance the idyllic feeling.

## WALL COLOURS

WIDE DRESSER CREATIVE

HARD CORE FLOOR

RIGIO CEMENT STONE

STOOL SIMPLE

ORNAMENTAL CONTAINER SAGA

SKIRTING BOARD ESPUMO ESP401

MORTAR KENO

BOWL PULVE

JUG PULVE

LARGE PLANT STAND ABI

QUADRUPLE TALL BOOKCASE CREATIVE

BASKET MOTA