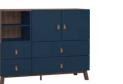

## A MAN'S WAY

A refined interior requires firm decisions. The combination of universal black with dark oak is a proven duo that generates the effect of unique style and timeless elegance.

If you appreciate functional solutions, choose a set of wardrobes that will fit in everything necessary and the central open bookcase section will give it a unique style.

#### **DECORATE THE WHOLE INTERIOR WITH VOX**

| WALL COLOURS    |         |
|-----------------|---------|
| NCS S 8500-N    | T.<br>C |
| NCS S 5030-Y50R |         |
| NCS S 4020-Y30R |         |
|                 |         |

NEWSPAPER HOLDER METROPOLIS

SKIRTING BOARDS EVERA EV107

BEDSIDE TABLE CREATIVE

FLOOR PANELS QUICK STEP Classic old Dark oak Clm1383

TABLE LAMP COMPAN

BLANKET MUFF

BOARDS: DARK OAK AND BLACK HANDLE: STRAIGHT BLACK METAL