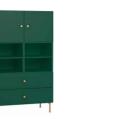

## **CREATIVE WARDROBES**

#### w91/d57.5/h192 cm

**1-DOOR WARDROBE** 

w45.5/d57.5/h184 cm

You will find 4 kinds of wardrobes in the Creative system. Choose a suitable option and alter its colours and layout. The wardrobes can be put together and build functional and visually appealing compositions. Choose the size of the wardrobe and freely design the layout of shelves, drawers and bars. A 4-door wardrobe can become the perfect wardrobe for your clothes and 1-door option will fit even in a small space. You can also experiment with colours. White fronts and saffron shelves? Creative makes it possible.

#### YOU HAVE A CHOICE OF 11 FRONT AND BODY COLOURS: