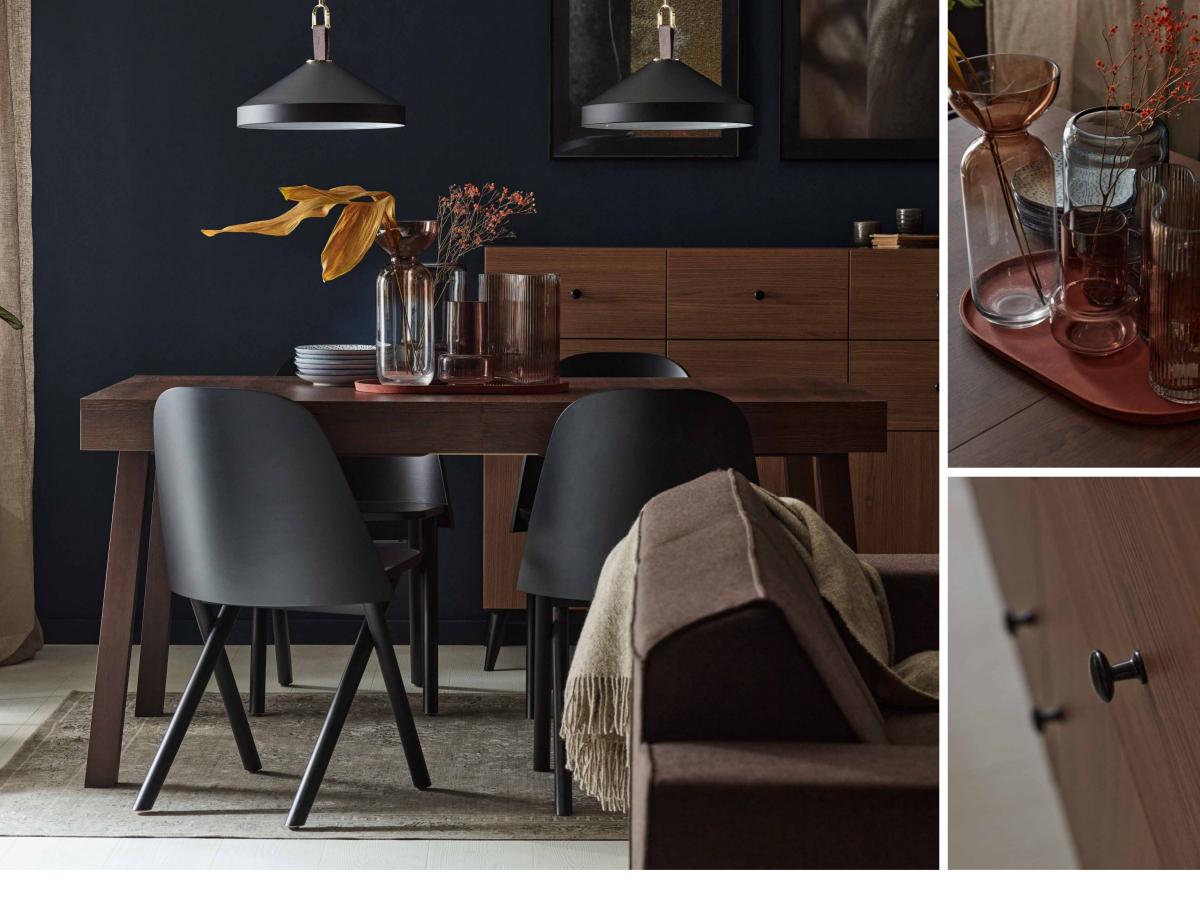

# DINING ROOM

For some a dining room is mainly a place to have their meals, for others an open, multifunctional area where they celebrate their everyday lives, one where practically everything happens. Our expectations towards the dining room should be the main factor marking the direction of its arrangement. Do you want the dining table to play the main role in your house or do you prefer it to be part of a big living room, always full of life? Is it your goal to achieve inner peace or a vibrant space bursting with energy?

# ENLIGHTENED DINING ROOM

A dining room brings us together not only for family meals. It's the epicentre of home chaos where we engage in various activities. If you want your family and guests to always feel comfortable at your dining table, make sure the surrounding space is full of harmony and well organized.

The table is the key element of the dining room. A white tabletop will perfectly stand out against a background of natural wood coloured furniture. To showcase it even more, choose legs in a similar tone in the Creative system. By putting together two dressers with 8 drawers each, you will achieve an extraordinary visual effect and lots of storage space.