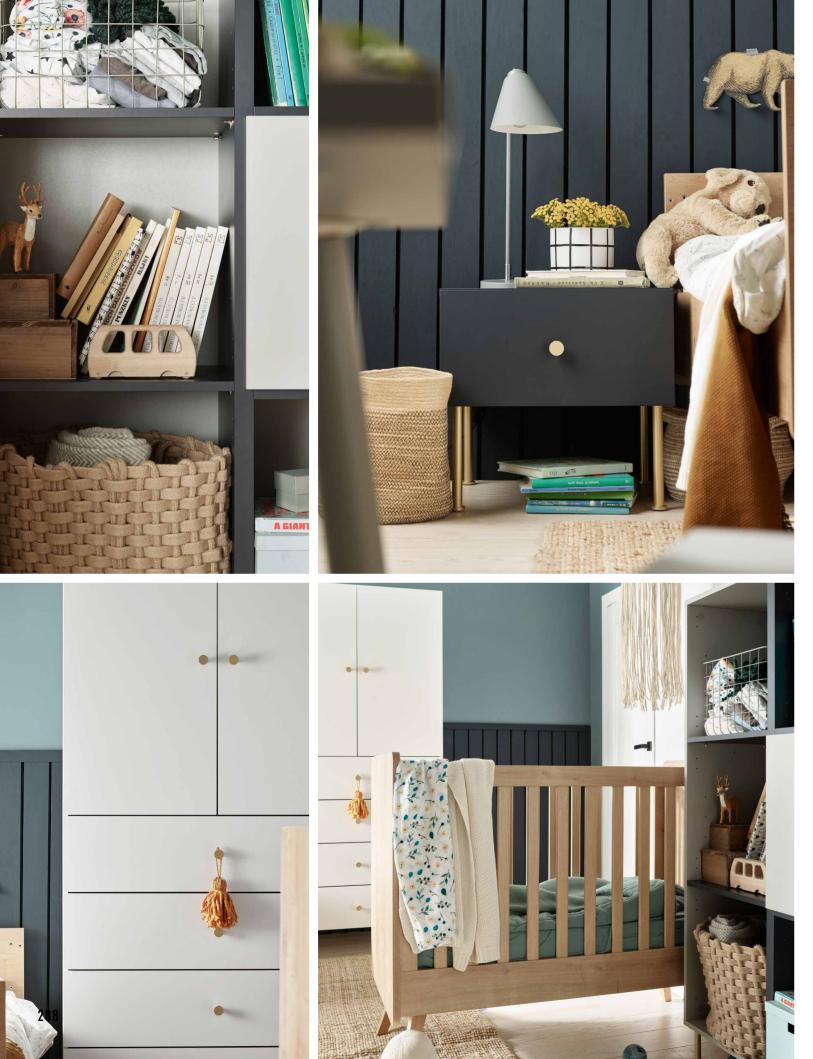

# CHILDREN'S Rooms

The Creative system will work perfect in children's rooms. Thanks to the configuration tool you can not only test interesting colour sets that will stimulate the young imagination, but first and foremost create functional and comfortable furniture - for you and your curious, quickly growing little one. Ensure the baby's comfort and safety in the smallest details by creating pieces like a handle-free wardrobe or a low bookcase with easy access to favourite toys.

VARNISHED FLOOR BOARD SKANDINAVIEN FOSEN OAK

SKIRTING BOARD EVERA EV701

TOY OCTOPUS

TABLE LAMP SEVI

SINGLE LOW Bookcase CREATIVE

BED LOUNGE

### IN THE LAND OF CHILDHOOD DREAMS

If you have an idea for a perfect room for your child, make it reality with Creative. Design the bookcase to give your child access to all the favourite toys when it needs to. Many open shelves with a closed cabinet in the middle will make it both functional and pretty. When designing the wardrobe, you will appreciate the freedom to choose any number of shelves and drawers.