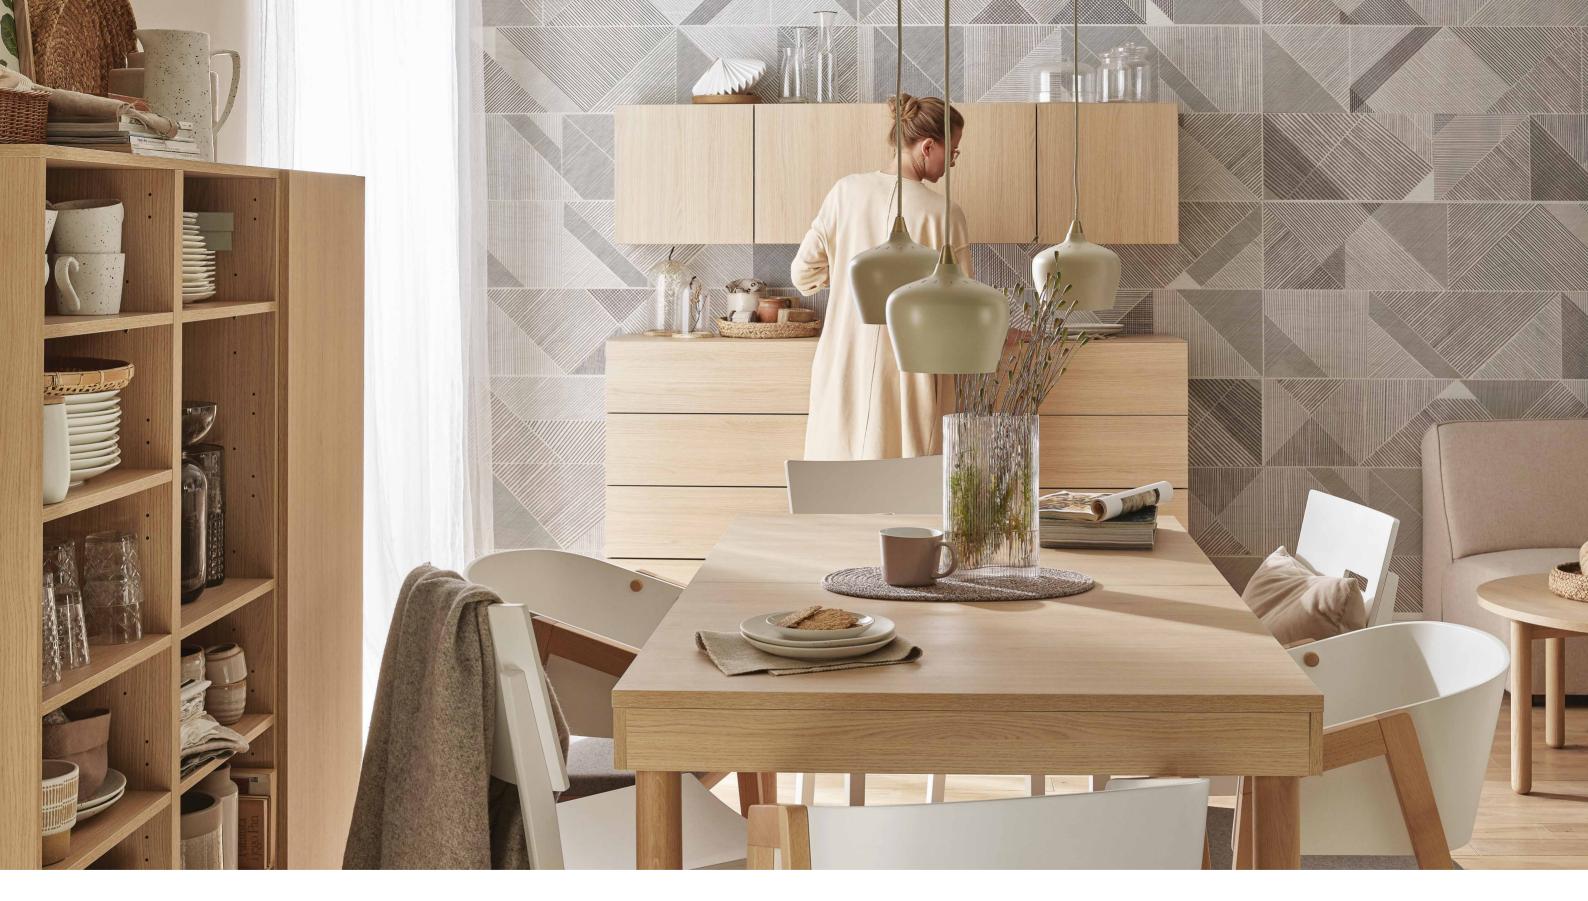

# DINING ROOM

For some a dining room is mainly a place to have their meals, for others an open, multifunctional area where they celebrate their everyday lives, one where practically everything happens. Our expectations towards the dining room should be the main factor marking the direction of its arrangement. Do you want the dining table to play the main role in your house or do you prefer it to be part of a big living room, always full of life? Is it your goal to achieve inner peace or a vibrant space bursting with energy?

# ENLIGHTENED DINING ROOM

A dining room brings us together not only for family meals. It's the epicentre of home chaos where we engage in various activities. If you want your family and guests to always feel comfortable at your dining table, make sure the surrounding space is full of harmony and well organized.

The table is the key element of the dining room. A white tabletop will perfectly stand out against a background of natural wood coloured furniture. To showcase it even more, choose legs in a similar tone in the Creative system. By putting together two dressers with 8 drawers each, you will achieve an extraordinary visual effect and lots of storage space.