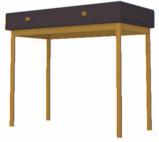

### **CREATIVE DESK**

Desktop: white Legs: slanted honey wooden frame. w136.5/d67.5/h78 cm

What space works best for you? Do intensive colours invigorate you at work or do you prefer subdued, calming colours? The Creative palette makes it possible to create a desk matching your needs. You can choose an option with one drawer, a few smaller ones or just a spacious open recess. The final touch will be completed by choosing handles for the drawers gentle wood, slender metal or soft leather? The choice is yours.

#### CONFIGURATION EXAMPLES

Desktop: nude. Handle: silver metal T-shaped handle. Legs: skew silver metal frame. w136.5/d67.5/h78 cm

Desktop: saffron. Handle: push-to-open. Legs: rounded black metal frame. w136.5/d67.5/h78 cm