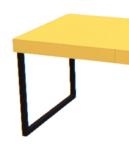

# DINING ROOM

For some a dining room is mainly a place to have their meals, for others an open, multifunctional area where they celebrate their everyday lives, one where practically everything happens. Our expectations towards the dining room should be the main factor marking the direction of its arrangement. Do you want the dining table to play the main role in your house or do you prefer it to be part of a big living room, always full of life? Is it your goal to achieve inner peace or a vibrant space bursting with energy?

# ENLIGHTENED DINING ROOM

A dining room brings us together not only for family meals. It's the epicentre of home chaos where we engage in various activities. If you want your family and guests to always feel comfortable at your dining table, make sure the surrounding space is full of harmony and well organized.

The table is the key element of the dining room. A white tabletop will perfectly stand out against a background of natural wood coloured furniture. To showcase it even more, choose legs in a similar tone in the Creative system. By putting together two dressers with 8 drawers each, you will achieve an extraordinary visual effect and lots of storage space.