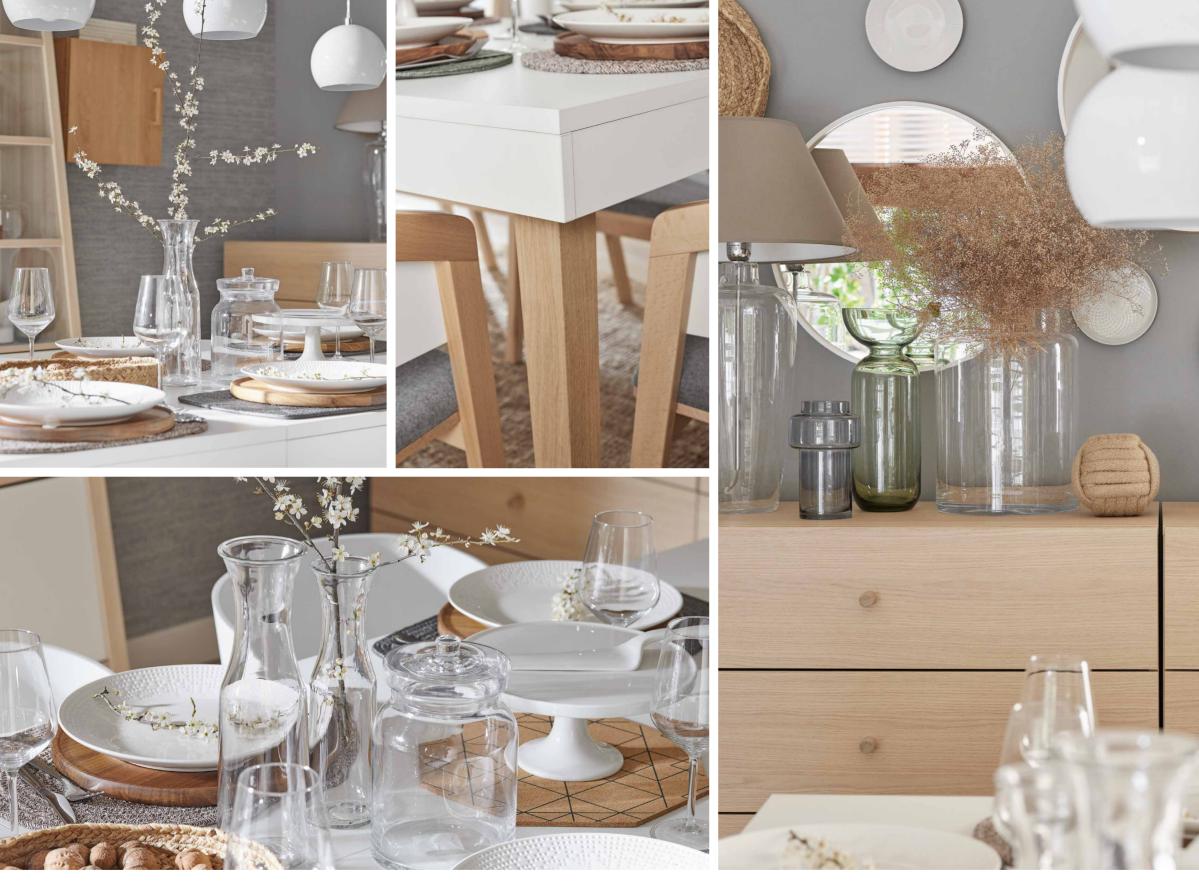

# DINING ROOM

For some a dining room is mainly a place to have their meals, for others an open, multifunctional area where they celebrate their everyday lives, one where practically everything happens. Our expectations towards the dining room should be the main factor marking the direction of its arrangement. Do you want the dining table to play the main role in your house or do you prefer it to be part of a big living room, always full of life? Is it your goal to achieve inner peace or a vibrant space bursting with energy?

# ENLIGHTENED DINING ROOM

A dining room brings us together not only for family meals. It's the epicentre of home chaos where we engage in various activities. If you want your family and guests to always feel comfortable at your dining table, make sure the surrounding space is full of harmony and well organized.

The table is the key element of the dining room. A white tabletop will perfectly stand out against a background of natural wood coloured furniture. To showcase it even more, choose legs in a similar tone in the Creative system. By putting together two dressers with 8 drawers each, you will achieve an extraordinary visual effect and lots of storage space.

# LIBRARY OF Materials

HANGING LAMP POULIE II

MIRROR SCANDI

DECORATIVE WALL SYSTEM Kerradeco tweed