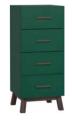

# **CREATIVE DRESSER**

#### CONFIGURATION

Body: green. Front: green. Handle: golden metal round handle. Leg: golden metal leg. w91/d47.5/h106 cm

Use the configuration tool for Creative at vox.pl/creative

#### CONFIGURATION

Body: brown oak. Front: brown oak. Handle: straight black metal handle. Leg: black metal skid. w91/d47.5/h106 cm

#### CONFIGURATION

Body: white. Front: white. Handle: black metal cylinder. Leg: rounded black metal frame. w91/d47.5/h106 cm

The Creative dresser offers spacious storage that can be easily adjusted to your bedroom, living room or hall. Creative gives you a wide range of options for the dresser's appearance and functionality. Everyone has their own idea for storing things and keeping order. Therefore, the inside of Creative dresser can be personalized to meet your expectations. Drawers, shelves or perhaps both?