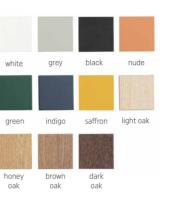

#### HOW TO CREATE YOUR DREAM FURNITURE WITH CREATIVE

YOU HAVE A CHOICE OF 11 FRONT AND BODY COLOURS:

#### YOU HAVE A CHOICE OF 11 FRONT AND BODY COLOURS: