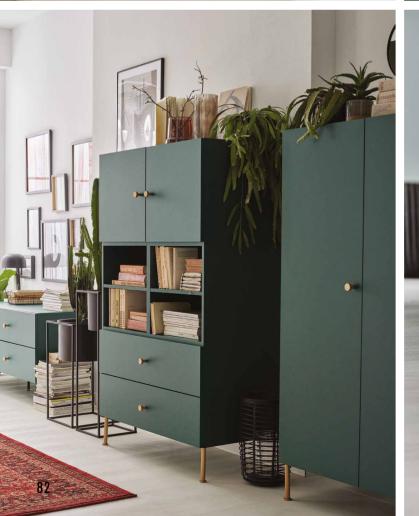

#### **NEW TRADITION**

You want to have a modern-looking house but also love traditional and tested solutions? Combine these desires and go with traditional elegance. With Creative, you can find your balance between the traditional and the modern.

The combination of universal black with dark oak is a proven duo that generates the effect of unique style and timeless elegance. The thin metal handles will give the cabinet and bookcase an exquisite character while remaining in harmony with the whole space.

With Creative, the layout of the shelves and cabinets can be adjusted to your needs and aesthetic preferences. Configure it to showcase your favourite books and collectible items that will turn up the interior's atmosphere.