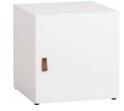

# **CREATIVE DRESSER**

#### CONFIGURATION

Body: green. Front: green. Handle: golden metal round handle. Leg: golden metal leg. w91/d47.5/h106 cm

Use the configuration tool for Creative at vox.pl/creative

#### CONFIGURATION

Body: brown oak. Front: brown oak. Handle: straight black metal handle. Leg: black metal skid. w91/d47.5/h106 cm

#### CONFIGURATION

Body: white. Front: white. Handle: black metal cylinder. Leg: rounded black metal frame. w91/d47.5/h106 cm

The Creative dresser offers spacious storage that can be easily adjusted to your bedroom, living room or hall. Creative gives you a wide range of options for the dresser's appearance and functionality. Everyone has their own idea for storing things and keeping order. Therefore, the inside of Creative dresser can be personalized to meet your expectations. Drawers, shelves or perhaps both?