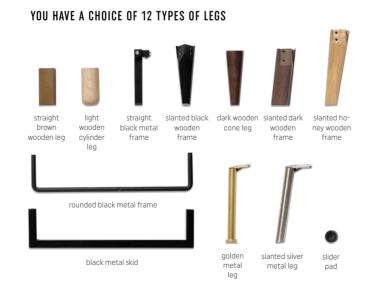

#### YOU HAVE A CHOICE OF 12 TYPES OF LEGS

silver metal

T-shaped

handle

light

wooden

cylinder

leg

rounded black metal frame

black metal skid

black metal frame

wooden frame

straight slanted black dark wooden slanted dark cone leg

wooden frame

slanted silver

metal leg

slanted

pad

honey wooden frame

slider