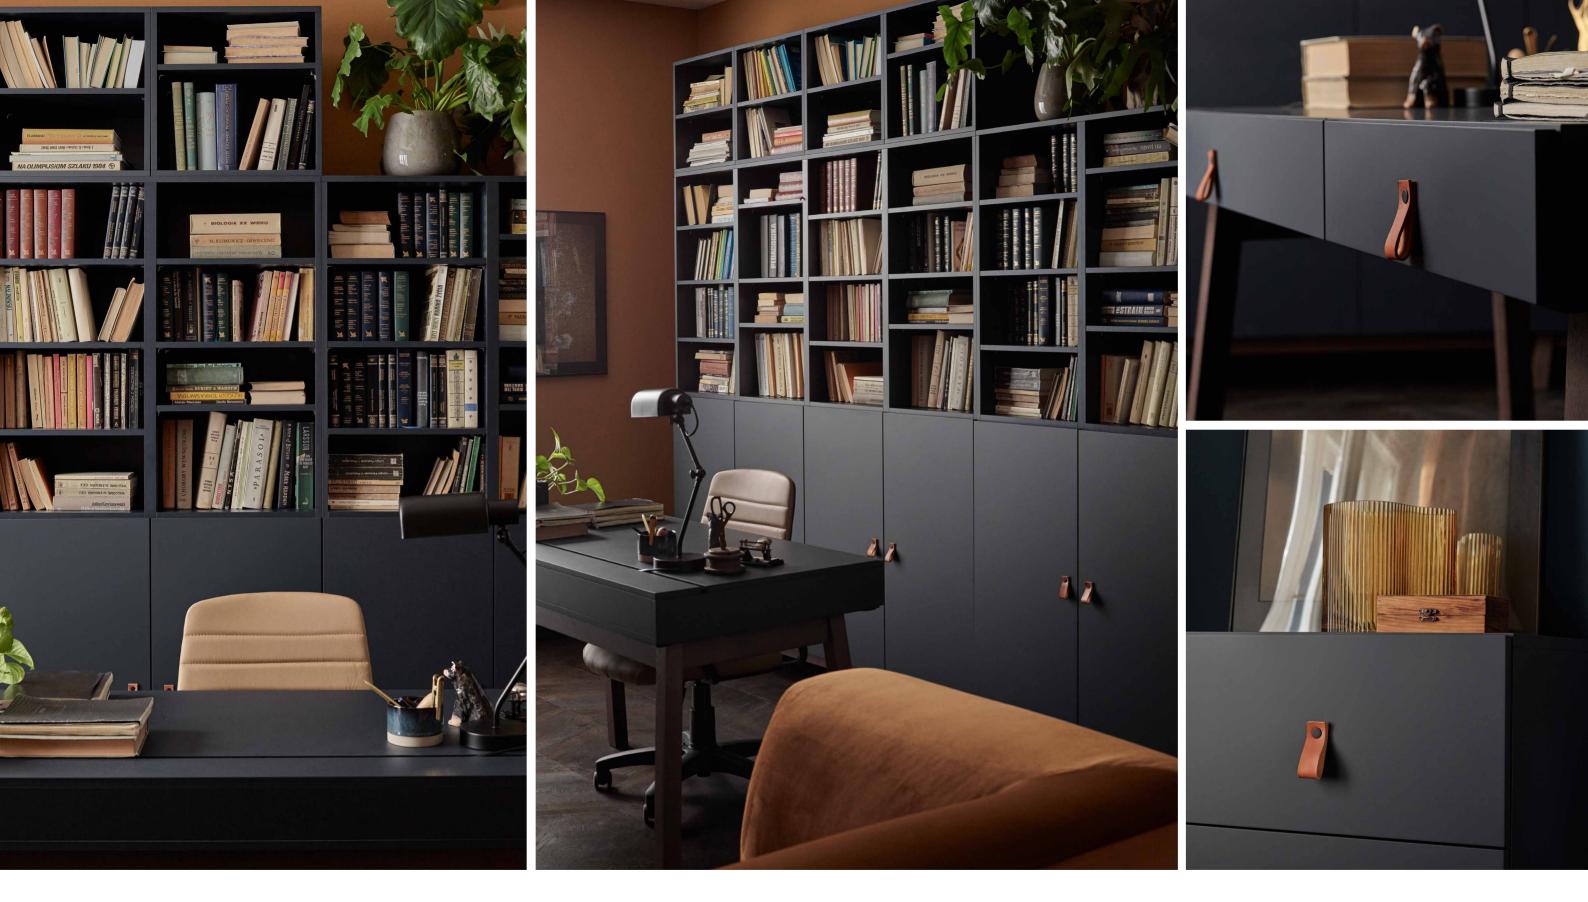

Deep indigo furniture will make an interior classy and will freame your book collection nicely. You are afraid that one bookcase won't bear all your books? Creative allows you to create one that will. Design your perfect bookcase and complement it with extra modules to fit in all the books. Add a comfortable desk and the perfect study is done! To add a little more character to the furniture, finish it with leather handles.

FLOOR PANELS BERRY ALLOC CHATEAU CHARME BLACK

SKIRTING BOARD EVERA EV107

DESK ORGANIZER

DESK CREATIVE

SWIVEL CHAIR MOLAR

NARROW DRESSER CREATIVE

BASKET BOLSA

PLANT COVER REDO