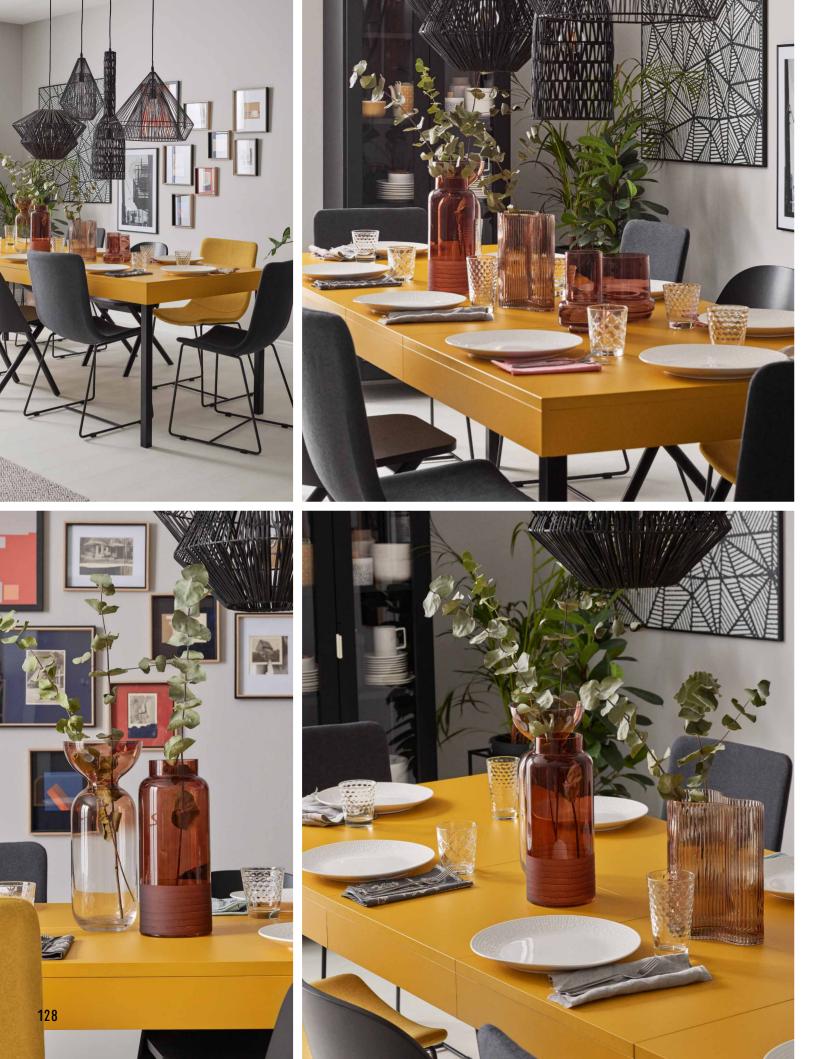

# DINING ROOM

For some a dining room is mainly a place to have their meals, for others an open, multifunctional area where they celebrate their everyday lives, one where practically everything happens. Our expectations towards the dining room should be the main factor marking the direction of its arrangement. Do you want the dining table to play the main role in your house or do you prefer it to be part of a big living room, always full of life? Is it your goal to achieve inner peace or a vibrant space bursting with energy?

# ENLIGHTENED DINING ROOM

A dining room brings us together not only for family meals. It's the epicentre of home chaos where we engage in various activities. If you want your family and guests to always feel comfortable at your dining table, make sure the surrounding space is full of harmony and well organized.

The table is the key element of the dining room. A white tabletop will perfectly stand out against a background of natural wood coloured furniture. To showcase it even more, choose legs in a similar tone in the Creative system. By putting together two dressers with 8 drawers each, you will achieve an extraordinary visual effect and lots of storage space.