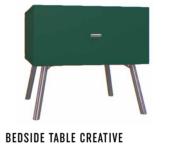

#### CONFIGURATION

Body: green. Front: green. Handle: golden metal round handle. Leg: golden metal leg. w91/d47.5/h106 cm

Use the configuration tool for Creative at vox.pl/creative

BEDSIDE TABLE CREATIVE