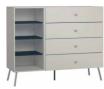

# **CREATIVE DRESSER**

#### CONFIGURATION

Body: green. Front: green. Handle: golden metal round handle. Leg: golden metal leg. w91/d47.5/h106 cm

Use the configuration tool for Creative at vox.pl/creative

#### CONFIGURATION

Body: brown oak. Front: brown oak. Handle: straight black metal handle. Leg: black metal skid. w91/d47.5/h106 cm

#### CONFIGURATION

Body: white. Front: white. Handle: black metal cylinder. Leg: rounded black metal frame. w91/d47.5/h106 cm

The Creative dresser offers spacious storage that can be easily adjusted to your bedroom, living room or hall. Creative gives you a wide range of options for the dresser's appearance and functionality. Everyone has their own idea for storing things and keeping order. Therefore, the inside of Creative dresser can be personalized to meet your expectations. Drawers, shelves or perhaps both?