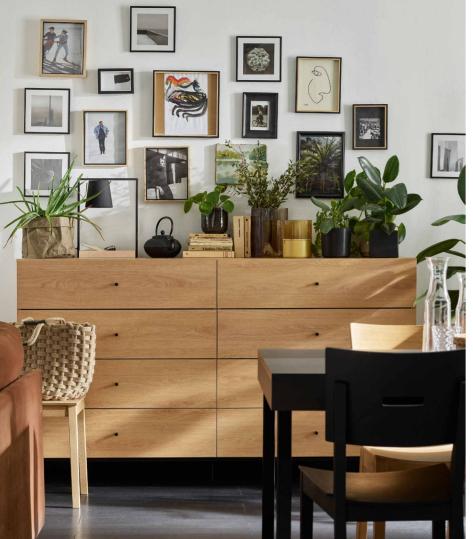

## FEELING GREEN...

It's there, but seems like it's not. The simple, modern lines and geometrical shapes give it the feeling of lightness and gentle presence. Therefore, all your favourite plants and ornaments remain the main characters of the interior. To make it more classy, choose dark handles from the wide selection of Creative handles.

## LIBRARY OF MATERIALS

NCS S 0502-R50B

HARD CORE FLOOR RIGIO Cement stone

SKIRTING BOARD ESPUMO ESP205

DOOR LEAF Supri 10 - Rebated

SIDEBOARD CREATIVE

BOARD: HONEY OAK LEGS: SLANTED HONEY WOODEN FRAME HANDLE: BLACK METAL CYLINDER

CHAIR SIMPLE

BASKET CLASS