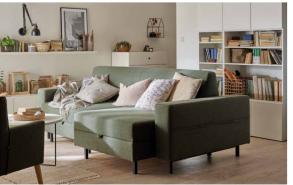

## LONGING FOR SIMPLICITY

Timeless white coloured bookcases and dressers will look good in any interior without distorting its space. How many shelves, doors, cabinets? You decide. Creative allows to adjust the furniture to your needs. Configure it to fit all that is essential while keeping the space tidy and always ready for a relaxed time together on the sofa.