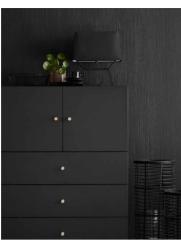

# WHAT A PIECE

If you want to have the most original interior, one that will express your character best - you can turn your space into a little... art gallery! Thanks to Creative, you will feel like a real artist and will be able to equip your home with everything that your artistic soul wants.

By combining black with golden elements, you will create elegant and original furniture. Your bookcase, cabinet and coffee tables will look like little works of art. To make your bookcase more interesting, configure an asymmetrical layout in Creative and build your own artistic mosaic. With such an arrangement you don't need much else to create a one-of-a-kind interior with character that will be appreciated not only by the inhabitants but also by your guests.

WALL COLOURS

BOARD: BLACK LEGS: GOLDEN METAL LEG

NATURAL FLOOR SKANDINAVIEN THREE-LAYER BOARD FOSEN OAK

SKIRTING BOARD ESPUMO ESP205

CORNER SOFA ESTAR

FLOOR LAMP COLLO

WALLPAPER ABSTRACT

TALL ROUND COFFEE TABLE

LOW ROUND COFFEE TABLE CREATIVE

CREATIVE

PLANT COVER Runo

PLANT COVER Runa

BLANKET MUFF