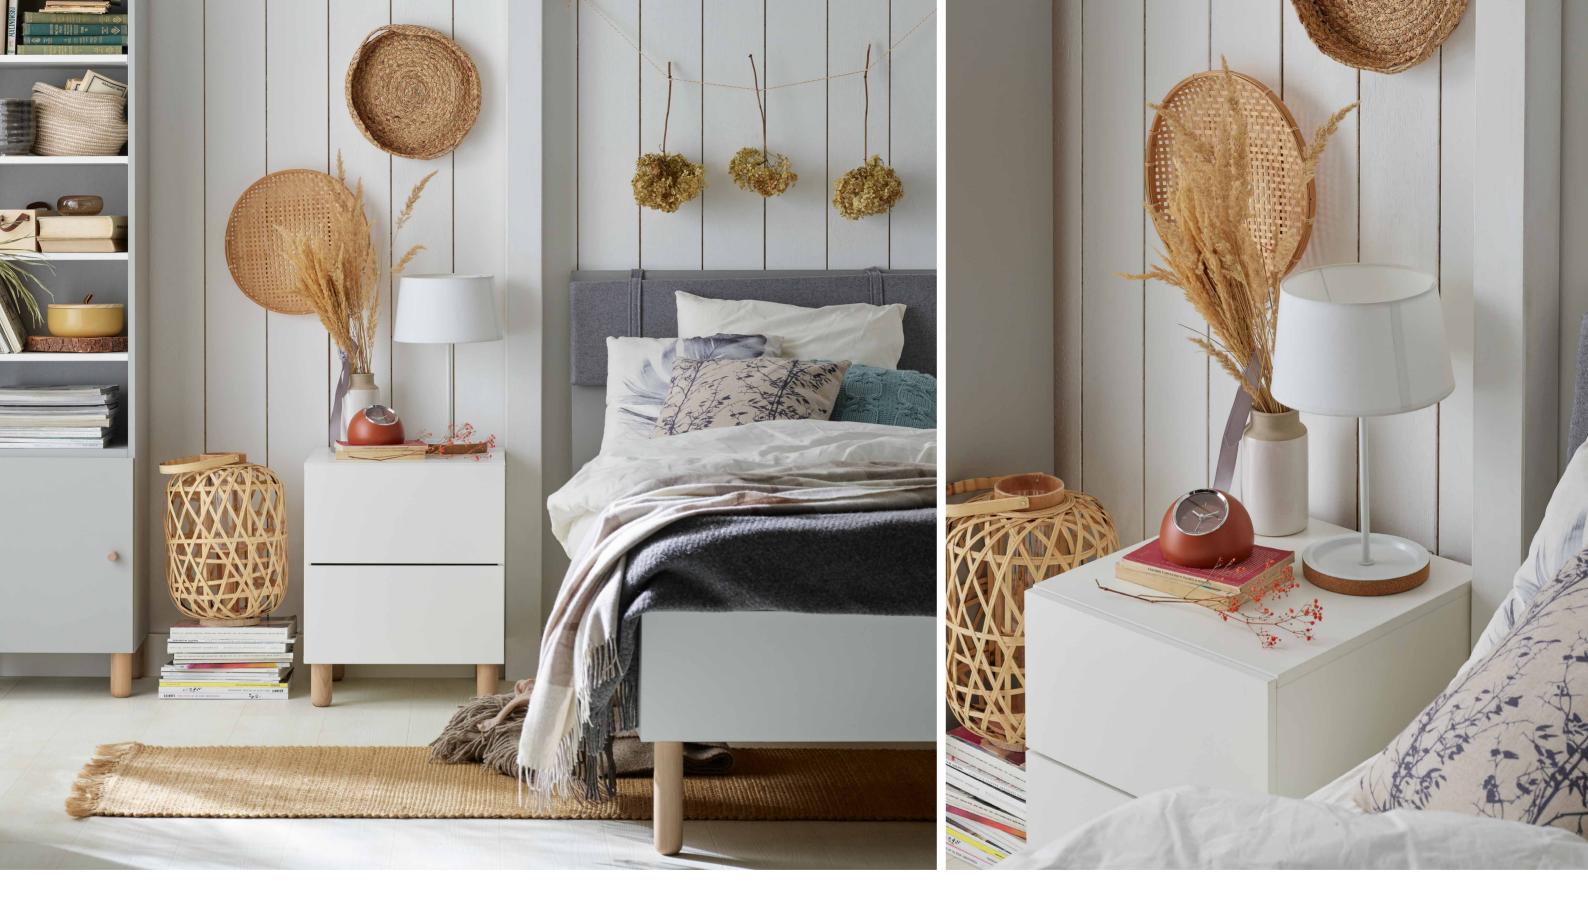

#### GOOD MORNING, SUNSHINE

The power lies in the detail. Sometimes a drop of colour is enough to completely change the mood of an interior. A saffron bedside table will fill your bedroom with joy, warmth and optimism, becoming its little ray of sunshine. Choose legs in a natural colour matching the other furniture. Light oak will be perfect.

#### LIBRARY OF Materials

PLANT COVER Cera

| WALL COLOURS    |         |
|-----------------|---------|
| NCS S 1002-Y    |         |
|                 |         |
|                 | THROW N |
|                 |         |
| NCS S 2020-Y40R |         |

NATURAL FLOOR SKANDINAVIEN Hardwood board rorvik oak

SKIRTING BOARD Evera ev1201 DOOR LEAF RIMO WITH YELLOW EDGE

PHOTOGRAPHSAN I

HANGING LAMP COHEN

BOARD: LIGHT OAK AND SAFFRON LEGS: LIGHT WOODEN CYLINDER LEG HANDLE: LIGHT WOODEN CYLINDER

BEDSIDE TABLE CREATIVE