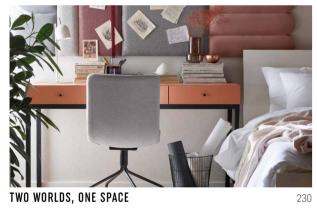

## TWO WORLDS, ONE SPACE

A nude desk will contrast the dominating white and add a little sparkle to the room. Introducing a more vivid colour will help divide the work zone. Put it on slender metal skids so that it won't overwhelm the small space.

UPHOLSTERED WALL PANELS SOFORM AVAILABLE SOON

HARD CORE FLOOR RIGIO ROYAL OAK

SKIRTING BOARD Evera ev301

BOARD: NUDE Legs: Black Metal Skid Handle: Black Metal Cylinder