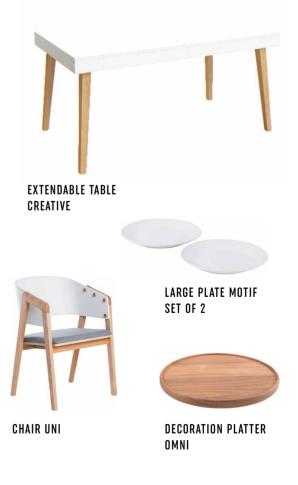

#### EXTENDABLE TABLE CREATIVE

ALARM CLOCK AXE

GLASS FRIENDS SET OF 3

MIRROR NOVO

CHAIR SHELL

## CREATIVE EXTENDABLE TABLE

Tabletop: white. Legs: slanted honey wooden frame. w160-208-256/d90/h78 cm

#### YOU CAN CREATE A DIFFERENT COMPOSITION FOR YOURSELF

The Creative Table is ready for all tasks that you have planned for it. The colourful main character of your dining room? Or a neutral, toned-down companion? Also the legs you choose determine its character: wooden, metal, skew or straight and slender. Every variation allows the table to keep its extendable properties.