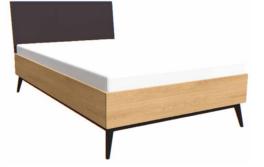

#### BED

w80/d80/h45 cm

w80/d80/h45 cm

w80/d80/h45 cm

CREATE YOUR OWN

w95/d212.5/h98 cm

w125/d212.5/h98 cm

w95/d212.5/h98 cm