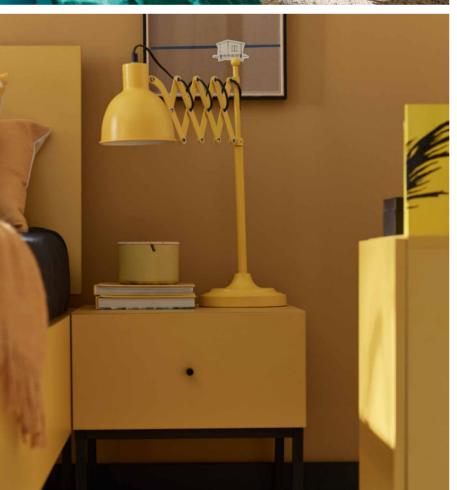

#### GOOD MORNING, SUNSHINE

The power lies in the detail. Sometimes a drop of colour is enough to completely change the mood of an interior. A saffron bedside table will fill your bedroom with joy, warmth and optimism, becoming its little ray of sunshine. Choose legs in a natural colour matching the other furniture. Light oak will be perfect.

#### LIBRARY OF Materials

PLANT COVER Cera

| WALL COLOURS    |         |
|-----------------|---------|
| NCS S 1002-Y    |         |
|                 |         |
|                 | THROW N |
|                 |         |
| NCS S 2020-Y40R |         |

NATURAL FLOOR SKANDINAVIEN Hardwood board rorvik oak

SKIRTING BOARD Evera ev1201 DOOR LEAF RIMO WITH YELLOW EDGE

PHOTOGRAPHSAN I

HANGING LAMP COHEN

BOARD: LIGHT OAK AND SAFFRON LEGS: LIGHT WOODEN CYLINDER LEG HANDLE: LIGHT WOODEN CYLINDER

BEDSIDE TABLE CREATIVE