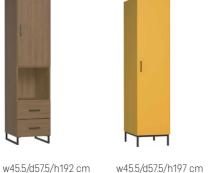

## **CREATIVE WARDROBES**

#### 4-DOOR WARDROBE

Body: light oak. Front: light oak. Legs: slanted black wooden frame. Handles: black metal cylinder. w82/d57,5/h197 cm

Use the configuration tool for Creative at vox.pl/creative

#### **3-DOOR WARDROBE**

w136.5/d57.5/h202 cm

#### 2-DOOR WARDROBE

w136.5/d57.5/h192 cm

#### w91/d57.5/h192 cm

**1-DOOR WARDROBE** 

w45.5/d57.5/h184 cm

You will find 4 kinds of wardrobes in the Creative system. Choose a suitable option and alter its colours and layout. The wardrobes can be put together and build functional and visually appealing compositions. Choose the size of the wardrobe and freely design the layout of shelves, drawers and bars. A 4-door wardrobe can become the perfect wardrobe for your clothes and 1-door option will fit even in a small space. You can also experiment with colours. White fronts and saffron shelves? Creative makes it possible.