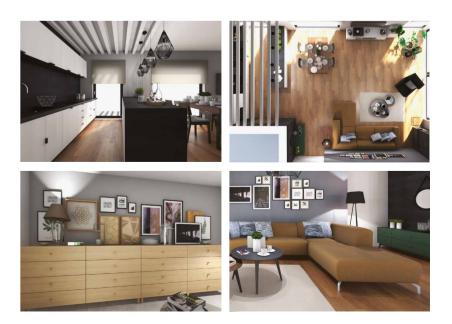

# A UNIVERSE OF POSSIBILITIES

There aren't two people in the world who have the same idea of an ideal home. Everyone has their own expectations and ideas. Creative is a system that was designed for everyone to construct any world they want in their interior. A classical living room with a retro touch or an idyllic dining room full of juicy colours. Learn about the range of possibilities of Creative and turn your dreams into furniture that will make a space that will meet all your needs.