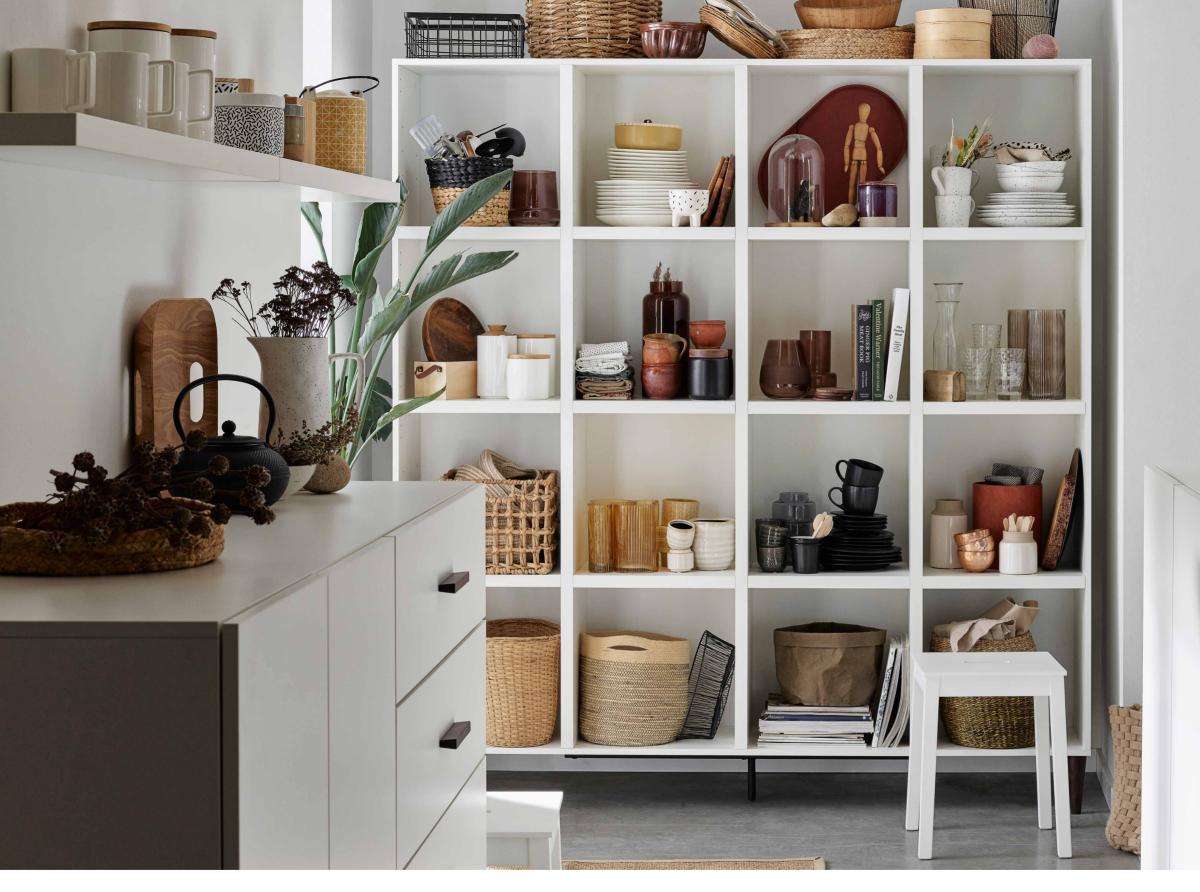

## CHOOSE A READY-MADE OPTION AND ALTER IT AS YOU PLEASE

Creative is a system of unlimited possibilities. To make your choices easier, we have prepared readymade options in the configuration tool. We have suggested a given colour, layout of shelves and cabinets, legs and handles. If you like one of the suggested options as it is, you can order it straight away. You can also freely change any feature to make it into your perfect piece of furniture.

You can change any aspect of the suggested configurations. Move the doors and shelves as you please in your wardrobe or bookcase. Experiment with colours, test various options of handles and legs. A small alteration can completely change the character of the furniture piece.

## **CREATE YOUR OWN**

1. CHOOSE READY-MADE FURNITURE OR CREATE YOUR OWN

Creative is a furniture system of unlimited configuration possibilities. Create a piece of furniture just for you - exactly the way you want it - or use the sets we have prepared for you. Change the layout of the pieces or their appearance. A rich colour palette, many types of handles and legs - we have thought it all through so that you can create your dream interior.

Creative gives almost unlimited possibilities of configuration because it's modular not just on the outside, but also on the inside. It often happens that we see a beautiful wardrobe but we would prefer more drawers in the central section or two bars intead of shelves. Closed systems always have a ,but' - and Creative is an answer to most of them.