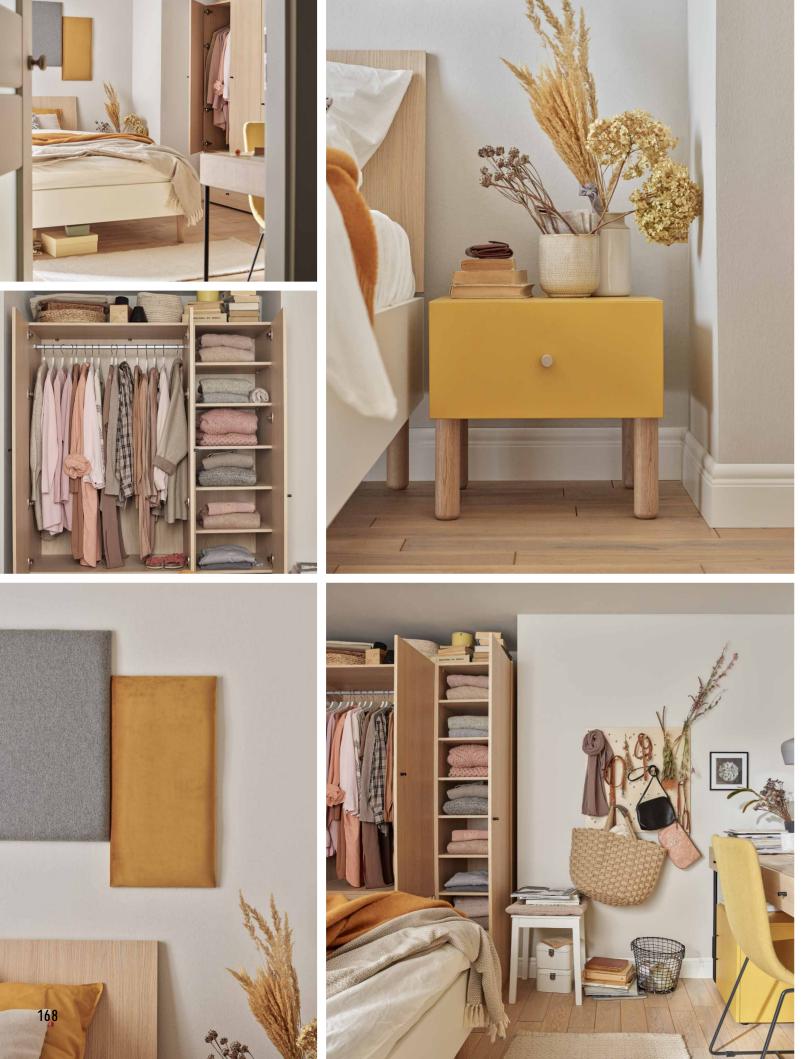

#### GOOD MORNING, SUNSHINE

The power lies in the detail. Sometimes a drop of colour is enough to completely change the mood of an interior. A saffron bedside table will fill your bedroom with joy, warmth and optimism, becoming its little ray of sunshine. Choose legs in a natural colour matching the other furniture. Light oak will be perfect.

#### LIBRARY OF Materials

PLANT COVER Cera

| WALL COLOURS    |         |
|-----------------|---------|
| NCS S 1002-Y    |         |
|                 |         |
|                 | THROW N |
|                 |         |
| NCS S 2020-Y40R |         |

NATURAL FLOOR SKANDINAVIEN Hardwood board rorvik oak

SKIRTING BOARD Evera ev1201 DOOR LEAF RIMO WITH YELLOW EDGE

PHOTOGRAPHSAN I

HANGING LAMP COHEN

BOARD: LIGHT OAK AND SAFFRON LEGS: LIGHT WOODEN CYLINDER LEG HANDLE: LIGHT WOODEN CYLINDER

BEDSIDE TABLE CREATIVE

## **CREATIVE WARDROBES**

#### 4-DOOR WARDROBE

Body: light oak. Front: light oak. Legs: slanted black wooden frame. Handles: black metal cylinder. w82/d57,5/h197 cm

Use the configuration tool for Creative at vox.pl/creative

#### **3-DOOR WARDROBE**

w136.5/d57.5/h202 cm

#### 2-DOOR WARDROBE

w136.5/d57.5/h192 cm

#### w91/d57.5/h192 cm

**1-DOOR WARDROBE** 

w45.5/d57.5/h184 cm

You will find 4 kinds of wardrobes in the Creative system. Choose a suitable option and alter its colours and layout. The wardrobes can be put together and build functional and visually appealing compositions. Choose the size of the wardrobe and freely design the layout of shelves, drawers and bars. A 4-door wardrobe can become the perfect wardrobe for your clothes and 1-door option will fit even in a small space. You can also experiment with colours. White fronts and saffron shelves? Creative makes it possible.