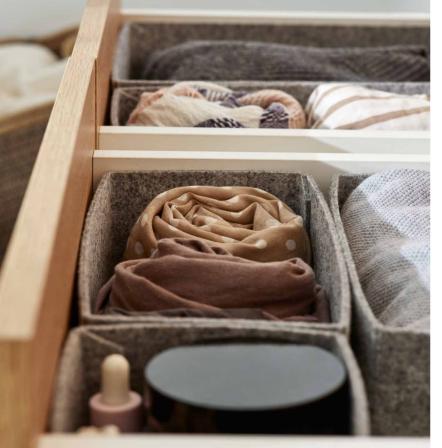

#### CONFIGURATION

Body: white. Front: white. Handle: black metal cylinder. Leg: rounded black metal frame. w91/d47.5/h106 cm

The Creative dresser offers spacious storage that can be easily adjusted to your bedroom, living room or hall. Creative gives you a wide range of options for the dresser's appearance and functionality. Everyone has their own idea for storing things and keeping order. Therefore, the inside of Creative dresser can be personalized to meet your expectations. Drawers, shelves or perhaps both?