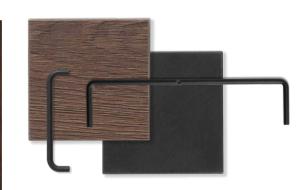

## **EVERY DETAIL COUNTS**

Oak, sturdy metal, or leather - elegant and really pleasant to the touch? The Creative selection of handles and legs if proof that the power of decoration is in the details. The smallest element has an impact on the appearance of the furniture, but also helps to define the style and mood of the whole interior. Learn about all the Creative elements and decide which ones you will invite to your home.

#### YOU HAVE A CHOICE OF 12 TYPES OF HANDLES

straight honey

wooden handle

push

to open

6

straight black metal handle

leather

handle

black metal wire handle

light

wooden

cylinder

dark wooden trapezoid handle

golden metal wire handle

metal

cylinder

black

metal

round

handle

golden metal round handle