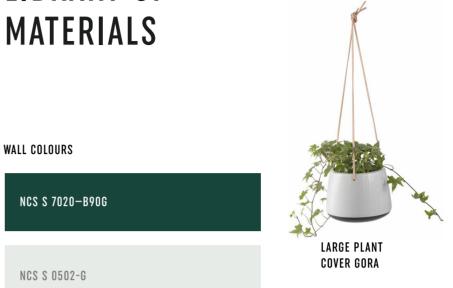

# WALL COLOURS NCS S 7020-B90G POUFFE SOPHIE FROM

CONTAINER ADORO

NATURAL FLOOR SKANDINAVIEN Hardwood board rorvik oak

SKIRTING BOARD EVERA EV107

(WITHOUT CUSHIONS)

SMALL CONTAINER SMALL PLANT COVER Dessi flos