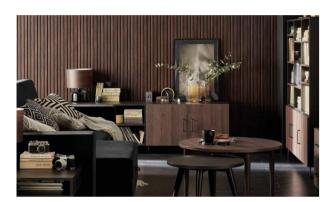

#### **NEW TRADITION**

You want to have a modern-looking house but also love traditional and tested solutions? Combine these desires and go with traditional elegance. With Creative, you can find your balance between the traditional and the modern.

The combination of universal black with dark oak is a proven duo that generates the effect of unique style and timeless elegance. The thin metal handles will give the cabinet and bookcase an exquisite character while remaining in harmony with the whole space.

With Creative, the layout of the shelves and cabinets can be adjusted to your needs and aesthetic preferences. Configure it to showcase your favourite books and collectible items that will turn up the interior's atmosphere.

#### LIBRARY OF MATERIALS

NCS S 5020-G50Y

FLOOR PANELS BALTERIO MAGNITUDE SMOKY OAK

SKIRTING BOARD ESPUMO ESP205

MEDIUM VASE FLOT

BOARD: BROWN OAK AND DARK OAK LEGS: ROUNDED BLACK METAL FRAME HANDLE: BLACK METAL WIRE HANDLE