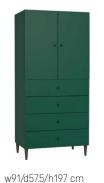

# **CREATIVE DRESSER**

#### CONFIGURATION

Body: green. Front: green. Handle: golden metal round handle. Leg: golden metal leg. w91/d47.5/h106 cm

Use the configuration tool for Creative at vox.pl/creative