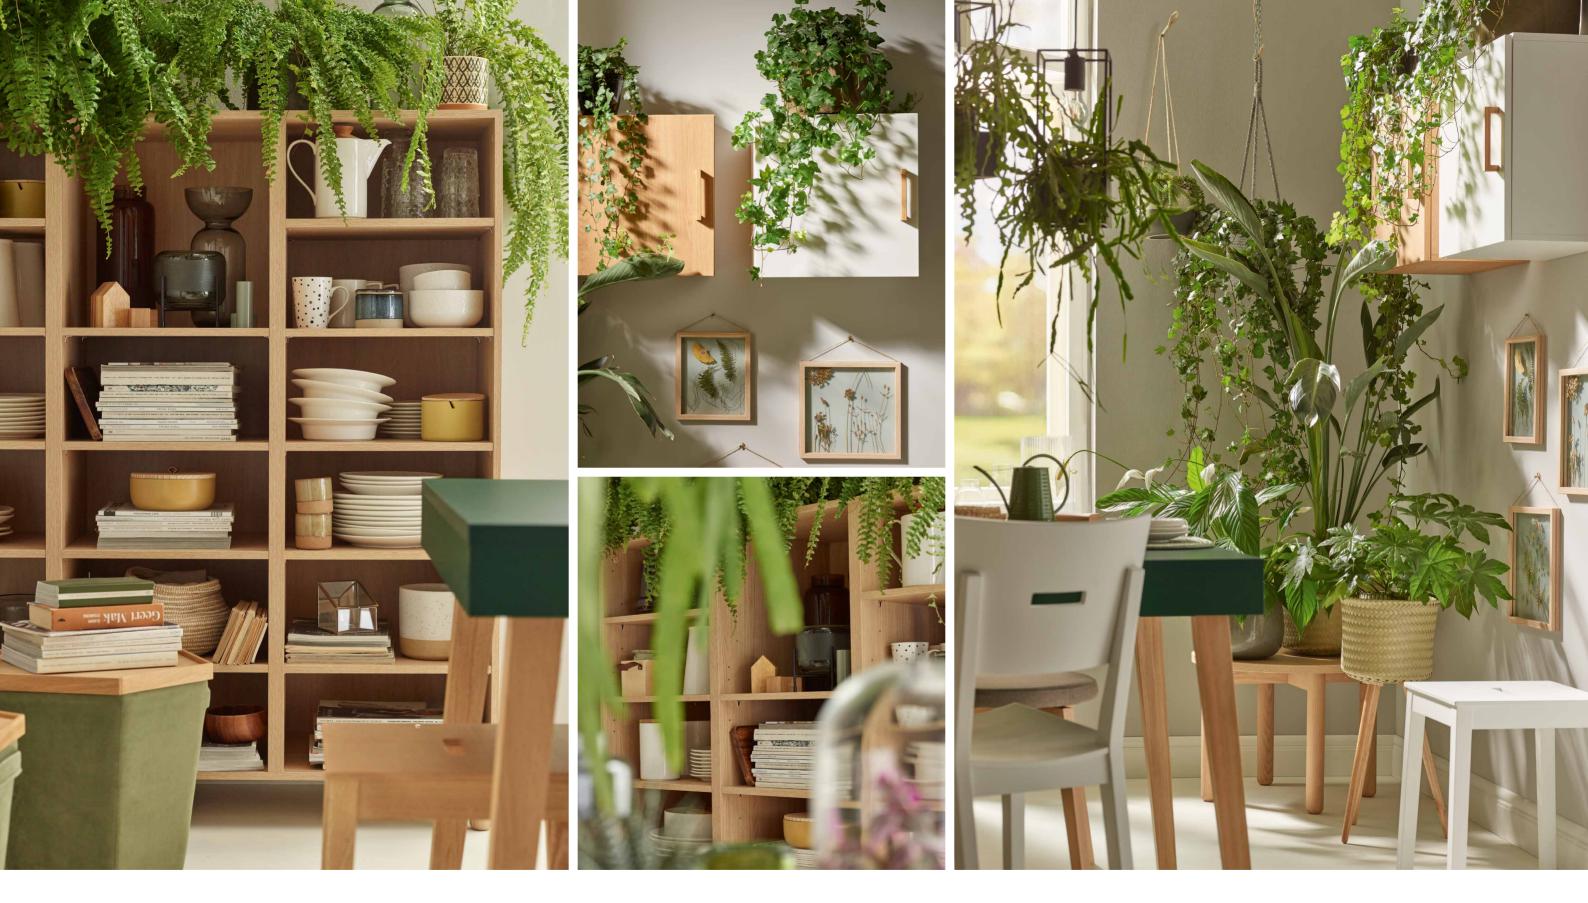

# EARTHY COLOURS

palette of Creative. By choosing a bookcase and sideboard in the colour of solid oak, you will build a coherent foundation for the whole space. Creative System allows to freely arrange the shleves and drawers. You can choose completely open designs or decide which sections should be hidden behind doors.

#### LIBRARY OF Materials

BOARD: LIGHT OAK Handle: Light wooden cylinder

LARGE CORNER SOFA FAVO

FLOOR PANELS QUERRA FORT Breckland Oak

The door used in the arrangement is a double sliding Fresto. Ask for individual evaluation at VOX stores.

SMALL VASE Simple

TALL VASE Flot

HANGING LAMP Ombra

TRIPLE TALL BOOKCASE Creative

TALL ROUND COFFEE TABLE Creative

SKIRTING BOARD Evera Ev7/01

DOPPIO POUFFE