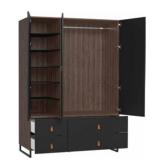

## **CREATIVE WARDROBES**

#### w91/d57.5/h192 cm

**1-DOOR WARDROBE** 

w45.5/d57.5/h184 cm

You will find 4 kinds of wardrobes in the Creative system. Choose a suitable option and alter its colours and layout. The wardrobes can be put together and build functional and visually appealing compositions. Choose the size of the wardrobe and freely design the layout of shelves, drawers and bars. A 4-door wardrobe can become the perfect wardrobe for your clothes and 1-door option will fit even in a small space. You can also experiment with colours. White fronts and saffron shelves? Creative makes it possible.