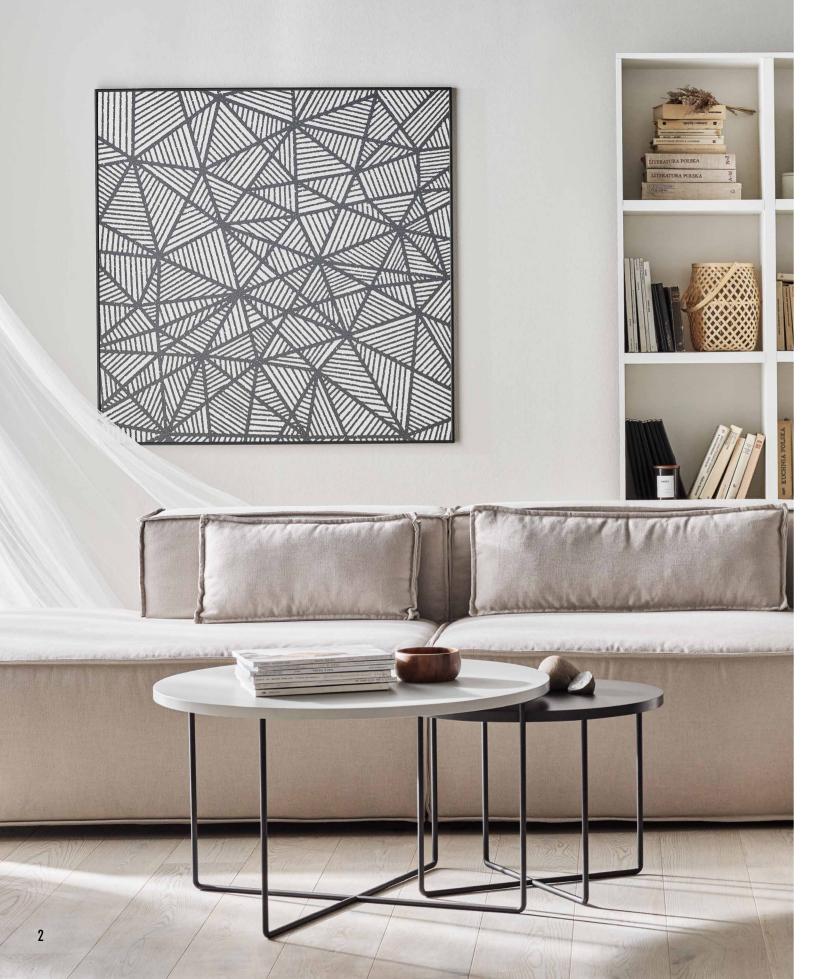

# SITTING ROOM

The sitting room is a place where you... live! It is where our daily lives go on, where we need comfort, which plays a key role along with aesthetics and functionality. What is your definition of comfort? Moderate minimalism, an eclectic storm of colours, or a home oasis of peace? Here are our proposals made in Creative System. Find your inspiration, create a space that will fulfil the needs of the whole family and let everyone find their place of comfort.

# EARTHY COLOURS

palette of Creative. By choosing a bookcase and sideboard in the colour of solid oak, you will build a coherent foundation for the whole space. Creative System allows to freely arrange the shleves and drawers. You can choose completely open designs or decide which sections should be hidden behind doors.

#### LIBRARY OF Materials

BOARD: LIGHT OAK Handle: Light wooden cylinder

LARGE CORNER SOFA FAVO

FLOOR PANELS QUERRA FORT Breckland Oak

The door used in the arrangement is a double sliding Fresto. Ask for individual evaluation at VOX stores.

SMALL VASE Simple

TALL VASE Flot

HANGING LAMP Ombra

TRIPLE TALL BOOKCASE Creative

TALL ROUND COFFEE TABLE Creative

SKIRTING BOARD Evera Ev7/01

DOPPIO POUFFE