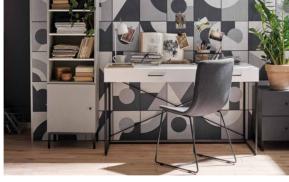

## AND EVERYTHING WORKS WELL

To achieve the best work efficiency, design a space with the dream functionality and work comfort. A black desk will help you focus and organize your thoughts. Combine it with skew wooden legs to make it lighter. A set of hanging shelves and standing bookcases will help you organize your work materials. Add a little table with your favourite plant and the work will be done in no time.