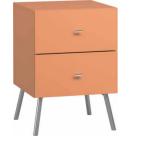

# **CREATIVE DRESSER**

#### CONFIGURATION

Body: green. Front: green. Handle: golden metal round handle. Leg: golden metal leg. w91/d47.5/h106 cm

Use the configuration tool for Creative at vox.pl/creative

#### CONFIGURATION

Body: brown oak. Front: brown oak. Handle: straight black metal handle. Leg: black metal skid. w91/d47.5/h106 cm

#### CONFIGURATION

Body: white. Front: white. Handle: black metal cylinder. Leg: rounded black metal frame. w91/d47.5/h106 cm

The Creative dresser offers spacious storage that can be easily adjusted to your bedroom, living room or hall. Creative gives you a wide range of options for the dresser's appearance and functionality. Everyone has their own idea for storing things and keeping order. Therefore, the inside of Creative dresser can be personalized to meet your expectations. Drawers, shelves or perhaps both?