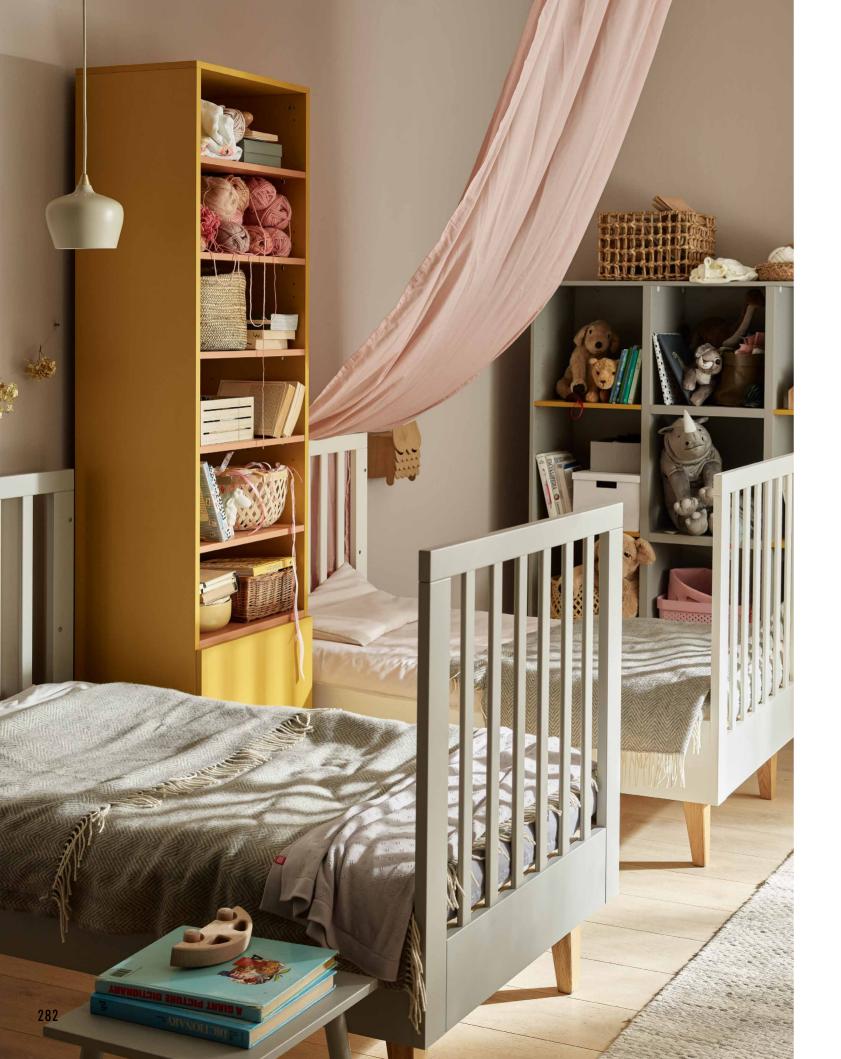

# CHILDREN'S Rooms

The Creative system will work perfect in children's rooms. Thanks to the configuration tool you can not only test interesting colour sets that will stimulate the young imagination, but first and foremost create functional and comfortable furniture - for you and your curious, quickly growing little one. Ensure the baby's comfort and safety in the smallest details by creating pieces like a handle-free wardrobe or a low bookcase with easy access to favourite toys.

### IN THE LAND OF CHILDHOOD DREAMS

If you have an idea for a perfect room for your child, make it reality with Creative. Design the bookcase to give your child access to all the favourite toys when it needs to. Many open shelves with a closed cabinet in the middle will make it both functional and pretty. When designing the wardrobe, you will appreciate the freedom to choose any number of shelves and drawers.