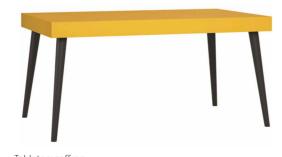

## CREATIVE EXTENDABLE TABLE

Tabletop: white. Legs: slanted honey wooden frame. w160-208-256/d90/h78 cm

#### CONFIGURATION EXAMPLES

Tabletop: green. Legs: dark wooden cone leg. w160-208-256/d90/h78 cm

Tabletop: indigo. Legs: light wooden cylinder leg. w160-208-256/d90/h78 cm

Tabletop: brown oak. Legs: black metal skid. w160-208-256/d90/h78 cm

#### YOU CAN CREATE A DIFFERENT COMPOSITION FOR YOURSELF

The Creative Table is ready for all tasks that you have planned for it. The colourful main character of your dining room? Or a neutral, toned-down companion? Also the legs you choose determine its character: wooden, metal, skew or straight and slender. Every variation allows the table to keep its extendable properties.

#### YOU HAVE A CHOICE OF 11 TABLE TOP COLOURS

slanted dark wooden frame

slanted honey wooden frame

light wooden cylinder leg

dark wooden cone leg

Use the configuration tool for Creative at vox.pl/creative