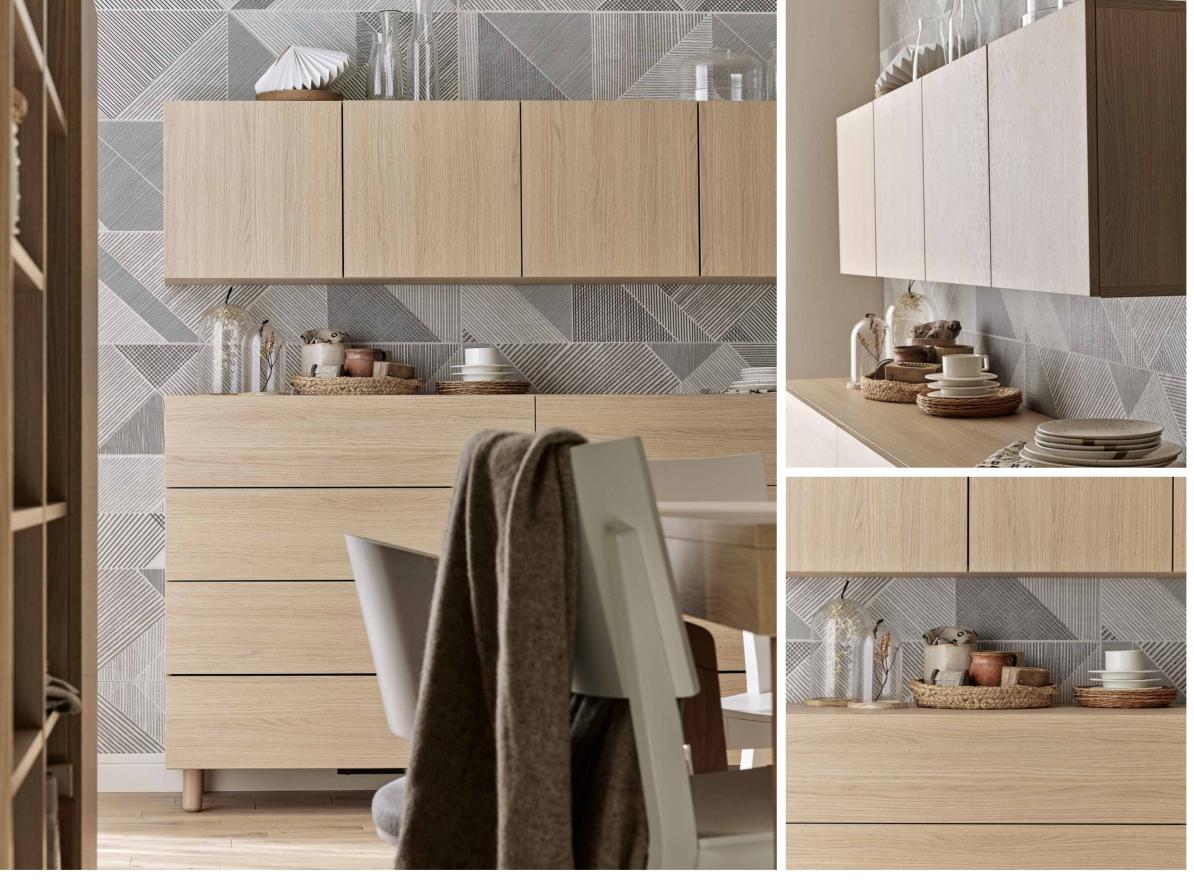

# ENLIGHTENED DINING ROOM

A dining room brings us together not only for family meals. It's the epicentre of home chaos where we engage in various activities. If you want your family and guests to always feel comfortable at your dining table, make sure the surrounding space is full of harmony and well organized.

The table is the key element of the dining room. A white tabletop will perfectly stand out against a background of natural wood coloured furniture. To showcase it even more, choose legs in a similar tone in the Creative system. By putting together two dressers with 8 drawers each, you will achieve an extraordinary visual effect and lots of storage space.