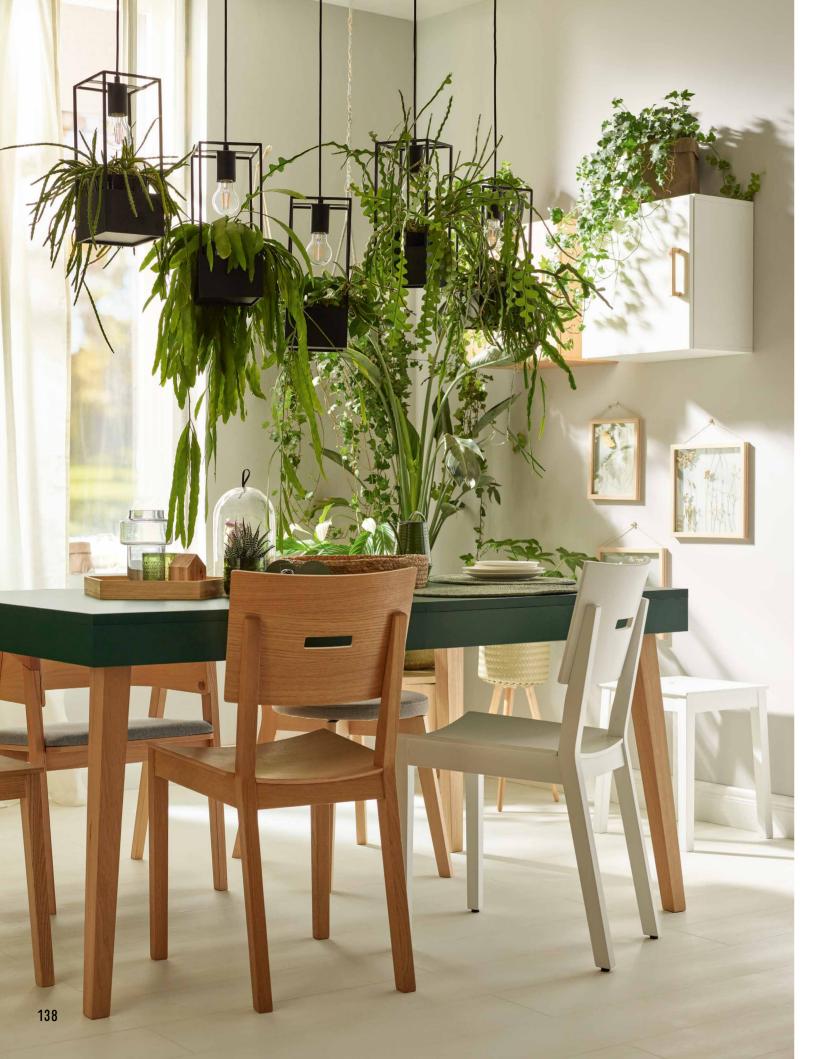

# DINING ROOM

For some a dining room is mainly a place to have their meals, for others an open, multifunctional area where they celebrate their everyday lives, one where practically everything happens. Our expectations towards the dining room should be the main factor marking the direction of its arrangement. Do you want the dining table to play the main role in your house or do you prefer it to be part of a big living room, always full of life? Is it your goal to achieve inner peace or a vibrant space bursting with energy?

1111 

DECORATIVE WALL SYSTEM GEOMETRIC FLOWERS

HARD CORE FLOOR RIGIO

CONCRETE STONE DARK

AVAILABLE ON MULTIPLE MATERIALS

EXTENDABLE TABLE CREATIVE

SKIRTING BOARD ESPUMO ESP201

HANGING LAMP WITH HANDLE

HANGING LAMP COHEN

SINGLE TALL BOOKCASE CREATIVE

SPICE MILL HOOLIER SET OF 2

CAKE PLATTER

COASTERS INFRA SET OF 4

# ENLIGHTENED DINING ROOM

A dining room brings us together not only for family meals. It's the epicentre of home chaos where we engage in various activities. If you want your family and guests to always feel comfortable at your dining table, make sure the surrounding space is full of harmony and well organized.

The table is the key element of the dining room. A white tabletop will perfectly stand out against a background of natural wood coloured furniture. To showcase it even more, choose legs in a similar tone in the Creative system. By putting together two dressers with 8 drawers each, you will achieve an extraordinary visual effect and lots of storage space.