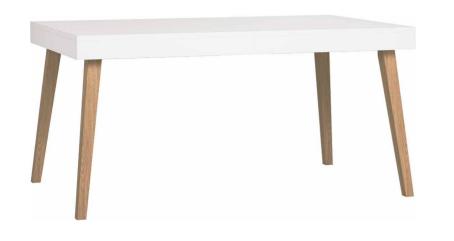

## CREATIVE EXTENDABLE TABLE

Tabletop: white. Legs: slanted honey wooden frame. w160-208-256/d90/h78 cm

#### YOU CAN CREATE A DIFFERENT COMPOSITION FOR YOURSELF

The Creative Table is ready for all tasks that you have planned for it. The colourful main character of your dining room? Or a neutral, toned-down companion? Also the legs you choose determine its character: wooden, metal, skew or straight and slender. Every variation allows the table to keep its extendable properties.