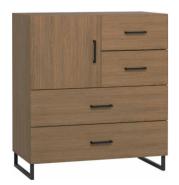

# **CREATIVE DRESSER**

#### CONFIGURATION

Body: brown oak. Front: brown oak. Handle: straight black metal handle. Leg: black metal skid. w91/d47.5/h106 cm

#### CONFIGURATION

Body: white. Front: white. Handle: black metal cylinder. Leg: rounded black metal frame. w91/d47.5/h106 cm

The Creative dresser offers spacious storage that can be easily adjusted to your bedroom, living room or hall. Creative gives you a wide range of options for the dresser's appearance and functionality. Everyone has their own idea for storing things and keeping order. Therefore, the inside of Creative dresser can be personalized to meet your expectations. Drawers, shelves or perhaps both?