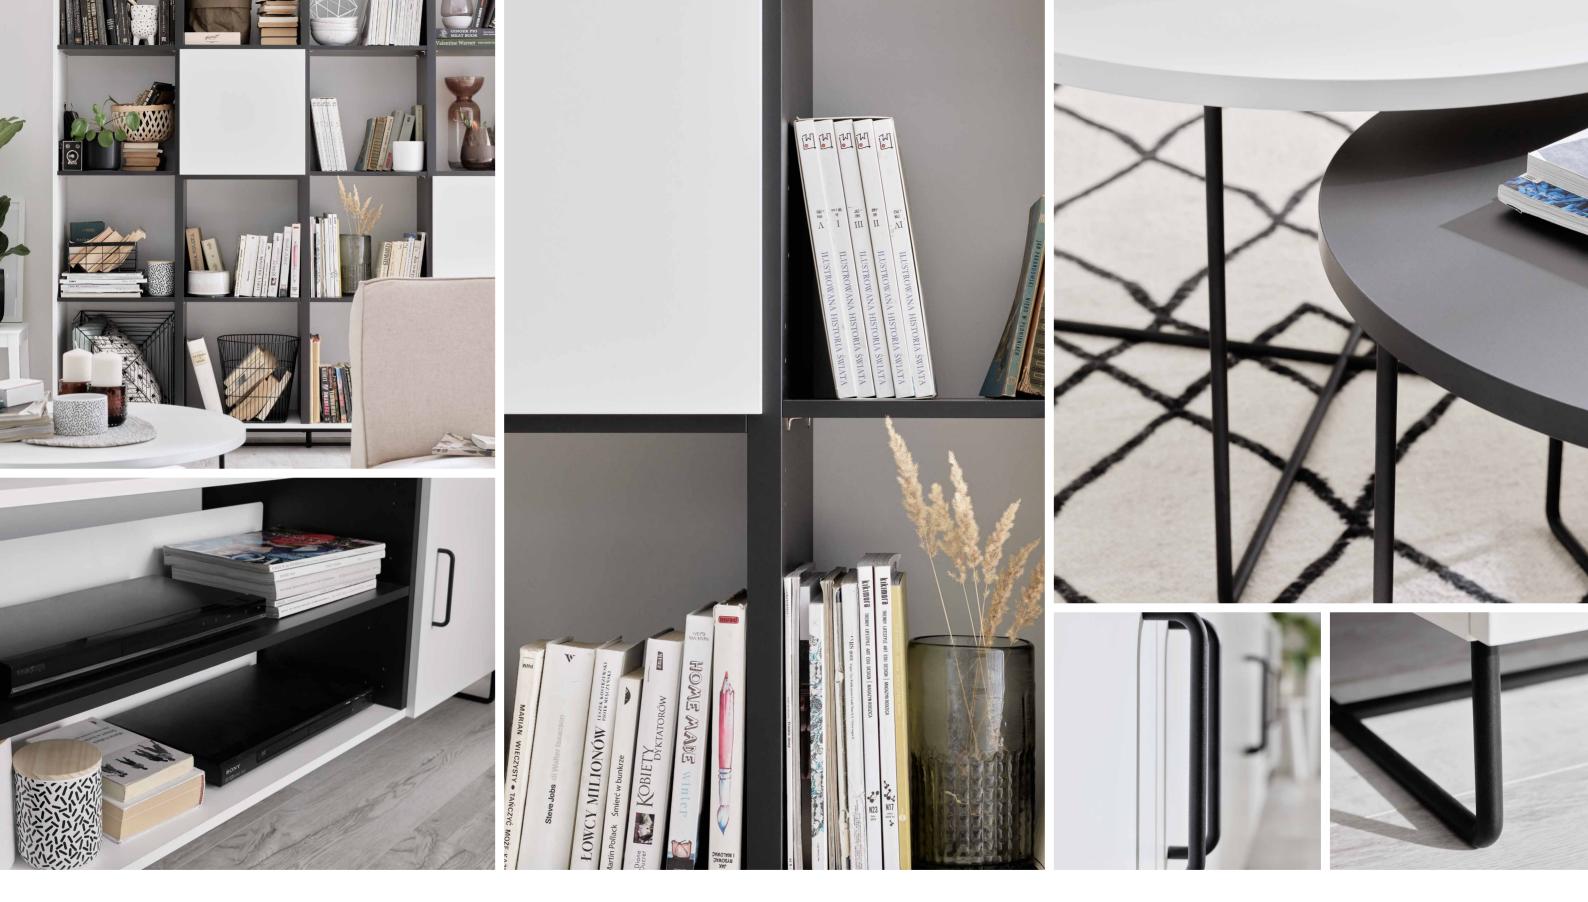

# IN BLACK AND WHITE

When you can't decide on your interior colours, go with the ultimate classic black and white is a colour marriage that will never go boring and always looks stylish. A clear space broken by delicate contrasts is the perfect solution for enthusiasts of simplicity and order.

When deciding on a black-and-white interior, make sure to use details that will counter the monotony and give the space an unobvious character.

Configure your own black-and-white bookcase with a custom layout of shelves and cabinets. It will not only amaze with its form, but will also showcase all your favourite decorations and accessories. To complete the composition, combine a black and a white coffee table into a stylish set. The perfect dwelling in black and white!