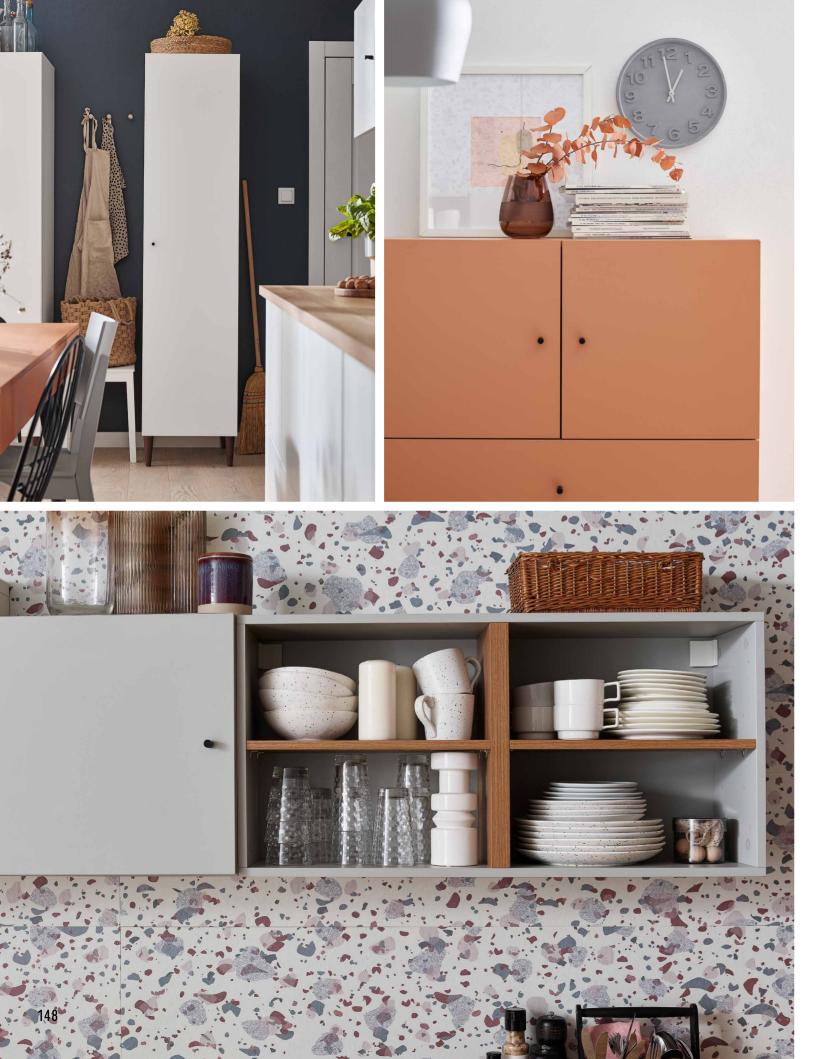

# SITTING ROOM

The sitting room is a place where you... live! It is where our daily lives go on, where we need comfort, which plays a key role along with aesthetics and functionality. What is your definition of comfort? Moderate minimalism, an eclectic storm of colours, or a home oasis of peace? Here are our proposals made in Creative System. Find your inspiration, create a space that will fulfil the needs of the whole family and let everyone find their place of comfort.

#### **NEW TRADITION**

You want to have a modern-looking house but also love traditional and tested solutions? Combine these desires and go with traditional elegance. With Creative, you can find your balance between the traditional and the modern.

The combination of universal black with dark oak is a proven duo that generates the effect of unique style and timeless elegance. The thin metal handles will give the cabinet and bookcase an exquisite character while remaining in harmony with the whole space.

#### DISCREET CHARM OF GREYNESS

The range of Creative's possibilities is proof that beauty is in the detail. By matching grey with golden elements you will get a delicate and elegant effect. Furniture in one colour with consistent legs and handles will help create a coherent and gentle space. Thanks to the slender legs, the extraordinarily capacious shapes will look light and won't overwhelm the interior.

# WALL COLOURS

NCS S 6500-N

DECORATIVE WALL System LACE CONCRETE AVAILABLE ON MULTIPLE MATERIALS

NATURAL FLOOR SKANDINAVIEN THREE-LAYER BOARD HEDE OAK

BOARD: GREY

CORNER SOFA FAVO

WALL CLOCK YULE

LARGE Container JUGO

VASE TORS

VASE BURET

**VIDE DRESSER CREATIVE** 

LEGS: GOLDEN METAL LEG HANDLE: GOLDEN METAL ROUND HANDLE