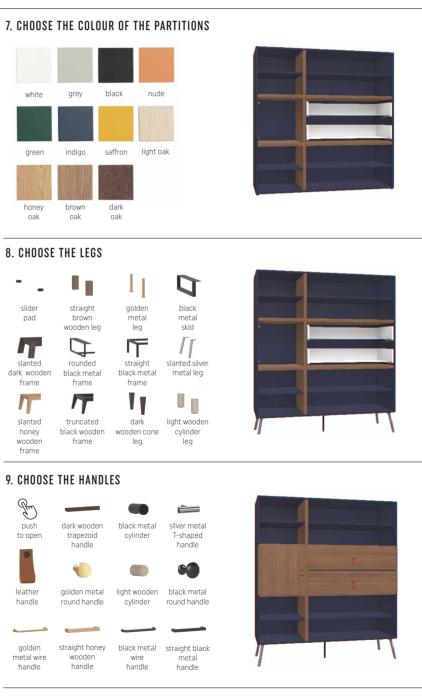

## CHOOSE A READY-MADE OPTION AND ALTER IT AS YOU PLEASE

Creative is a system of unlimited possibilities. To make your choices easier, we have prepared readymade options in the configuration tool. We have suggested a given colour, layout of shelves and cabinets, legs and handles. If you like one of the suggested options as it is, you can order it straight away. You can also freely change any feature to make it into your perfect piece of furniture.

You can change any aspect of the suggested configurations. Move the doors and shelves as you please in your wardrobe or bookcase. Experiment with colours, test various options of handles and legs. A small alteration can completely change the character of the furniture piece.

#### ADD

By removing certain elements, you can alter the functionality of the piece. Remove a door to get more open storage. Instead of handles on the doors, you might decide to go with the push-to-open system.

#### REMOVE

Do you prefer storing things in drawers or on shelves? Or maybe your most needed element is a steel bar for hanging clothes?

## **CREATE YOUR OWN**

1. CHOOSE READY-MADE FURNITURE OR CREATE YOUR OWN

Creative is a furniture system of unlimited configuration possibilities. Create a piece of furniture just for you - exactly the way you want it - or use the sets we have prepared for you. Change the layout of the pieces or their appearance. A rich colour palette, many types of handles and legs - we have thought it all through so that you can create your dream interior.