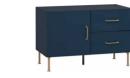

#### CONFIGURATION

Body: brown oak. Front: brown oak. Handle: straight black metal handle. Leg: black metal skid. w91/d47.5/h106 cm