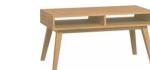

#### CONFIGURATION

Body: white. Front: white. Handle: black metal cylinder. Leg: rounded black metal frame. w91/d47.5/h106 cm

The Creative dresser offers spacious storage that can be easily adjusted to your bedroom, living room or hall. Creative gives you a wide range of options for the dresser's appearance and functionality. Everyone has their own idea for storing things and keeping order. Therefore, the inside of Creative dresser can be personalized to meet your expectations. Drawers, shelves or perhaps both?