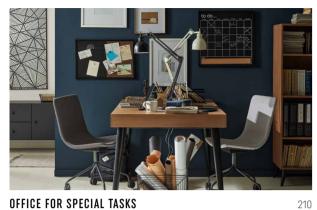

### OFFICE FOR SPECIAL TASKS

Work from home, project after project, the constant need to develop or a passion that requires time spent at a desk every day - all this calls for a space for special tasks! It would be great if it could fit two people at once and was always open to new challenges. A little space and functional furniture can add up to a cosy home office.

VARNISHED FLOOR BOARD **SKANDINAVIEN 1-LEAF** ALESUND OAK

SKIRTING BOARD EVERA EV104

TRIPLE LOW BOOKCASE

216

HANDLE: BLACK METAL CILINDER

LARGE BOX BDF

STANDING CLOCK ARNI

NATURAL FLOOR SKANDINAVIEN SOLID WOOD KATEGATT OAK

SKIRTING BOARD ESPUMO ESP201