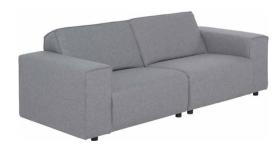

l bring class and elegance to your interior. Dark oak shaded furniture will work great in such setting. The extendable table with massive legs will serve during many family moments and the spacious sideboard will provide plenty of storage space. By choosing skew legs and black handles, you will give it a slight retro finish.





#### LIBRARY OF MATERIALS

| ALL COLOURS     | PHO |
|-----------------|-----|
| NCS S 8010-R70B | CON |
|                 |     |
| NCS S 5020-Y30R |     |
| NCS S 2030-Y20R |     |



SIDEBOARD Creative



SKIRTING BOARD ESPUMO ESP205

CHAIR FRAME

RIGIO MARSH OAK

VASE ANOM







OTOGRAPH STONE NVERSATION 1

HANGING LAMP AMOS



BOARD: BROWN OAK AND HONEY OAK Legs: Slanted Black wooden frame Handle: Black metal round handle





VASE BURET



SMALL VASE FLOT



2-SEAT SOFA MODUS



## CITY OASIS

If after returning home from the crowded and noisy city all you dream about is a moment of relaxation and unwinding for the senses - create your private oasis that will combine modern city style with soothing greenery. In a harmonious space like that, everyone will find their inner balance.



Black-and-white furniture contrasted with powerful green is a simple but distinctive setting. If you want to make your cabinet or dresser more unique, use skew legs and black handles that will give it a modern looking retro twist.

A white coffee table with black legs, favourite accessories and a large number of plants will make great company for the moments of escape from city noise.



# WALL COLOURS NCS S 7020-B90G POUFFE SOPHIE FROM





CONTAINER ADORO

NATU