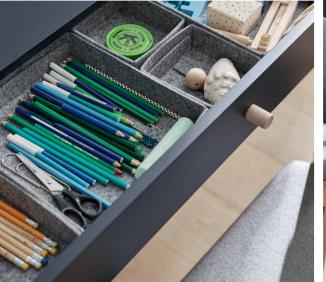

#### CONFIGURATION

Body: white. Front: white. Handle: black metal cylinder. Leg: rounded black metal frame. w91/d47.5/h106 cm

The Creative dresser offers spacious storage that can be easily adjusted to your bedroom, living room or hall. Creative gives you a wide range of options for the dresser's appearance and functionality. Everyone has their own idea for storing things and keeping order. Therefore, the inside of Creative dresser can be personalized to meet your expectations. Drawers, shelves or perhaps both?