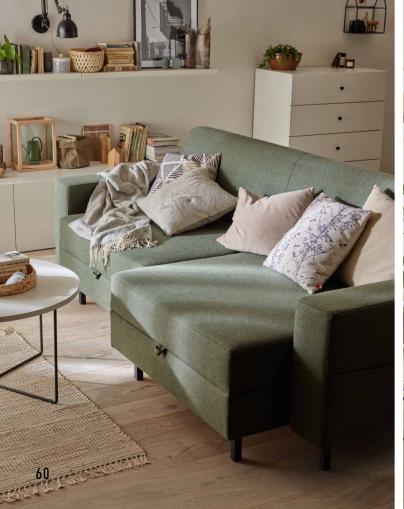

## IN FULL BLOOM

Spring is your favourite season? What if you could enjoy its aura for the whole year? It is possible. The sitting room is the perfect space to be filled with the most beautiful colours of spring. Create your own composition that will bring you joy and will let your house blossom.

Pastel shades, greenery, the lightness of form, plenty of space for plants - here's a recipe for a house where spring lasts all year! A bookcase with doors, dresser and a coffee table in the energizing nude colour from the Creative palette will bring positive energy to any interior. By putting them on black legs, you will make them lighter and bring their colour out even more.

Green shelves in a nude bookcase? Why not? Creative allows you to choose their number and colour. To counter the powdery mood go with a bottle-green TV unit.

#### LIBRARY OF MATERIALS

NCS S 0505-Y80R

WALL COLOURS

PHOTOGRAPH CACTUS II

FLOOR PANELS QUERRA EFFECT Ivory oak

SKIRTING BOARD Espumo esp201

SOFA WITH CONTAINERS SLIDE

BOARD: NUDE LEGS: ROUNDED BLACK METAL FRAME HANDLE: BLACK METAL WIRE HANDLE