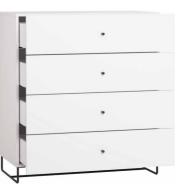

#### CONFIGURATION

Body: white. Front: white. Handle: black metal cylinder. Leg: rounded black metal frame. w91/d47.5/h106 cm

The Creative dresser offers spacious storage that can be easily adjusted to your bedroom, living room or hall. Creative gives you a wide range of options for the dresser's appearance and functionality. Everyone has their own idea for storing things and keeping order. Therefore, the inside of Creative dresser can be personalized to meet your expectations. Drawers, shelves or perhaps both?