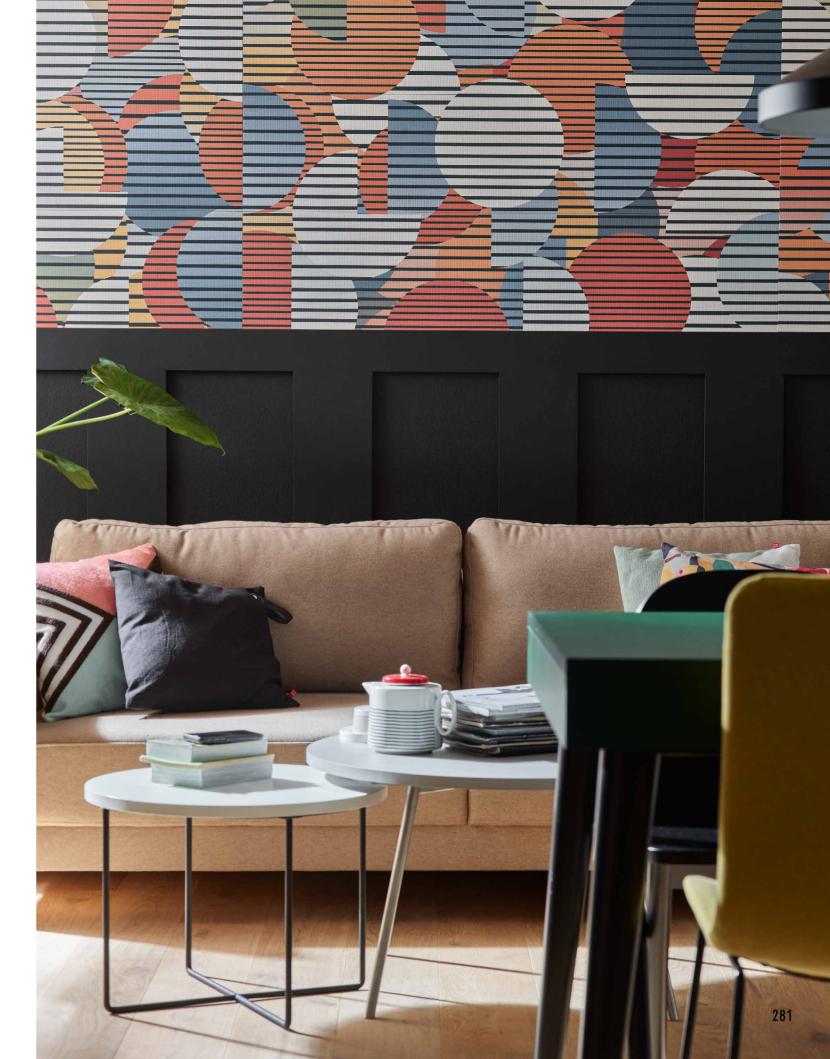

# DINING ROOM

For some a dining room is mainly a place to have their meals, for others an open, multifunctional area where they celebrate their everyday lives, one where practically everything happens. Our expectations towards the dining room should be the main factor marking the direction of its arrangement. Do you want the dining table to play the main role in your house or do you prefer it to be part of a big living room, always full of life? Is it your goal to achieve inner peace or a vibrant space bursting with energy?

# ENLIGHTENED DINING ROOM

A dining room brings us together not only for family meals. It's the epicentre of home chaos where we engage in various activities. If you want your family and guests to always feel comfortable at your dining table, make sure the surrounding space is full of harmony and well organized.

The table is the key element of the dining room. A white tabletop will perfectly stand out against a background of natural wood coloured furniture. To showcase it even more, choose legs in a similar tone in the Creative system. By putting together two dressers with 8 drawers each, you will achieve an extraordinary visual effect and lots of storage space.