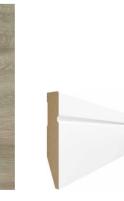

## THE POWER OF CREATIVE COLOURS

Each is different, each is special. On their own or put together - they can introduce a unique atmosphere to the interior. The Creative colour palette is a thoroughly thought-through set of 11 colours. It opens an unlimited range of possibilities to create completely different worlds - from minimalist and subdued interiors to vibrant eclectic spaces.

#### THE MAGNIFICENT **ELEVEN**

LIGHT OAK

#### HONEY OAK

The lightest of Creative's wooden shades resembles the real wood structure. It introduces harmony, peace and bright atmosphere to your interior. It brings to mind the colour of the washed wood of seaside cabins. It will look great in an idyllic cottage in the country as well as in modern spaces.