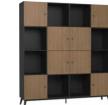

# WHAT A PIECE

If you want to have the most original interior, one that will express your character best - you can turn your space into a little... art gallery! Thanks to Creative, you will feel like a real artist and will be able to equip your home with everything that your artistic soul wants.

By combining black with golden elements, you will create elegant and original furniture. Your bookcase, cabinet and coffee tables will look like little works of art. To make your bookcase more interesting, configure an asymmetrical layout in Creative and build your own artistic mosaic. With such an arrangement you don't need much else to create a one-of-a-kind interior with character that will be appreciated not only by the inhabitants but also by your guests.

WALL COLOURS

BOARD: BLACK LEGS: GOLDEN METAL LEG

NATURAL FLOOR SKANDINAVIEN THREE-LAYER BOARD FOSEN OAK

SKIRTING BOARD ESPUMO ESP205

CORNER SOFA ESTAR

FLOOR LAMP COLLO

WALLPAPER ABSTRACT

TALL ROUND COFFEE TABLE