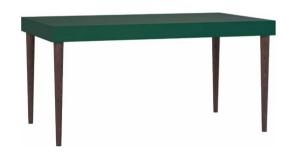

#### CONFIGURATION EXAMPLES

Tabletop: green. Legs: dark wooden cone leg. w160-208-256/d90/h78 cm

Tabletop: indigo. Legs: light wooden cylinder leg. w160-208-256/d90/h78 cm

Tabletop: brown oak. Legs: black metal skid. w160-208-256/d90/h78 cm