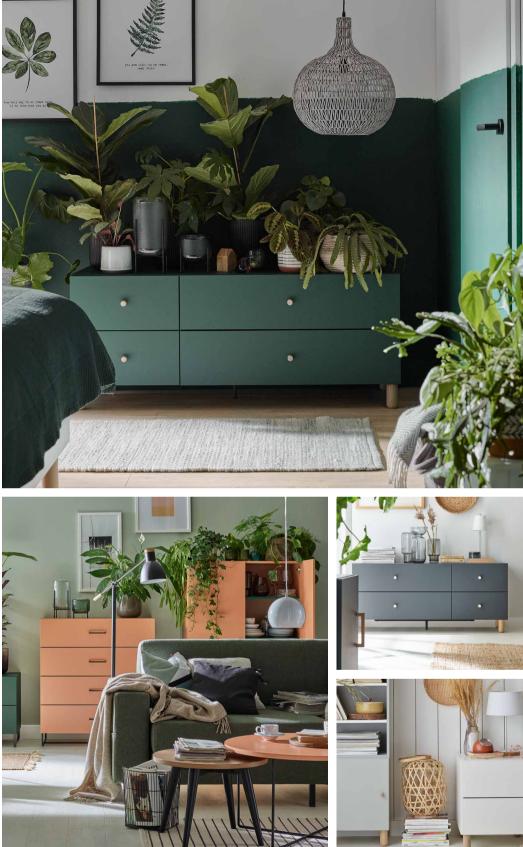

## THE POWER OF CREATIVE COLOURS

Each is different, each is special. On their own or put together - they can introduce a unique atmosphere to the interior. The Creative colour palette is a thoroughly thought-through set of 11 colours. It opens an unlimited range of possibilities to create completely different worlds - from minimalist and subdued interiors to vibrant eclectic spaces.

Bottle-green, thanks to its depth and richness, looks different depending on the surroundings. The painted version has been given a semi-matt finish to give it an even more refined character. It fits perfectly with dark colours that enhance its depth or with brighter ones that make it stand out more. This colour is great for modern interiors both as the dominating theme and as the counterpoint in a monochromatic arrangement. Vibrant green furniture perfectly complements interiors in the urban jungle style, full of plants.

18

The most energetic Creative colour that seems to change depending on its company. This furniture colour brings to mind the inside of a juicy melon. It will make every interior more attractive. Dark accessories will highlight its succulent colour and make it the main accent. Together with brighter colours, it will work great in interiors to which we want to introduce warm and positive energy. When combined with golden elements, it makes a piece of furniture that will catch everyone's eye. One thing is certain: if you want to break away from boredom - nude is vour colour!

Pastel shades, greenery, the lightness of form, plenty of space for plants - here's a recipe for a house where spring lasts all year! A bookcase with doors, dresser and a coffee table in the energizing nude colour from the Creative palette will bring positive energy to any interior. By putting them on black legs, you will make them lighter and bring their colour out even more.

Green shelves in a nude bookcase? Why not? Creative allows you to choose their number and colour. To counter the powdery mood go with a bottle-green TV unit.