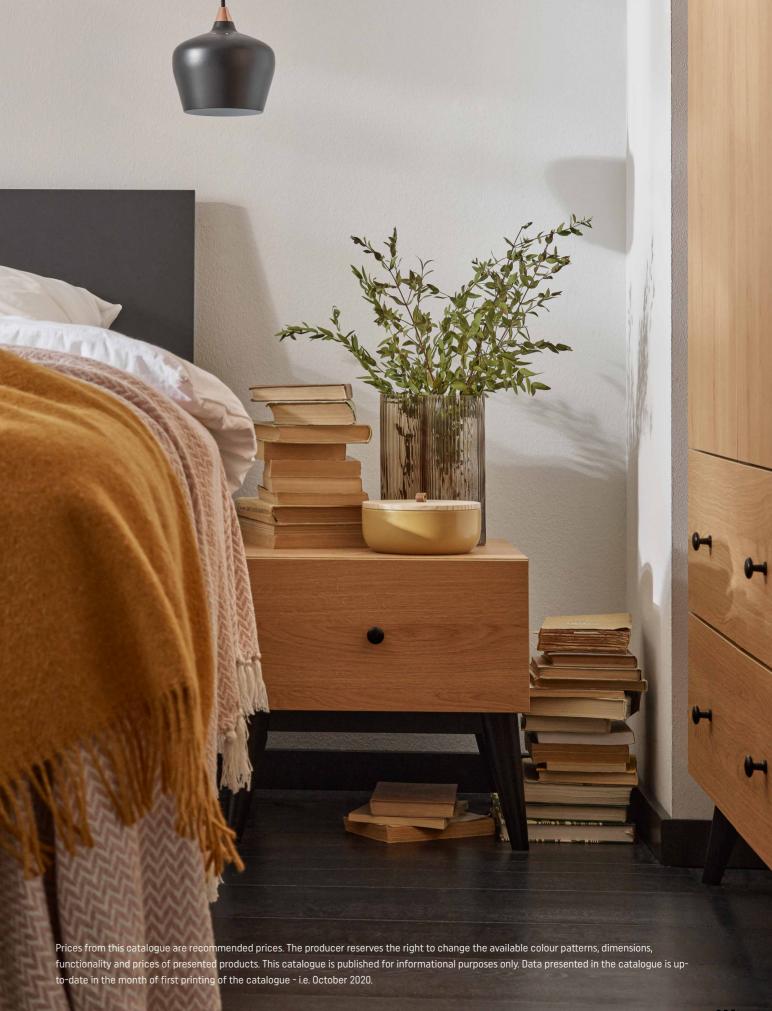

#### GOOD MORNING, SUNSHINE

The power lies in the detail. Sometimes a drop of colour is enough to completely change the mood of an interior. A saffron bedside table will fill your bedroom with joy, warmth and optimism, becoming its little ray of sunshine. Choose legs in a natural colour matching the other furniture. Light oak will be perfect.

NATURAL FLOOR SKANDINAVIEN Hardwood board rorvik oak

SKIRTING BOARD Evera ev1201 DOOR LEAF RIMO WITH YELLOW EDGE

PHOTOGRAPHSAN I

HANGING LAMP COHEN

BOARD: LIGHT OAK AND SAFFRON LEGS: LIGHT WOODEN CYLINDER LEG HANDLE: LIGHT WOODEN CYLINDER

BEDSIDE TABLE CREATIVE