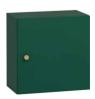

# **CREATIVE DRESSER**

#### CONFIGURATION

Body: green. Front: green. Handle: golden metal round handle. Leg: golden metal leg. w91/d47.5/h106 cm

Use the configuration tool for Creative at vox.pl/creative