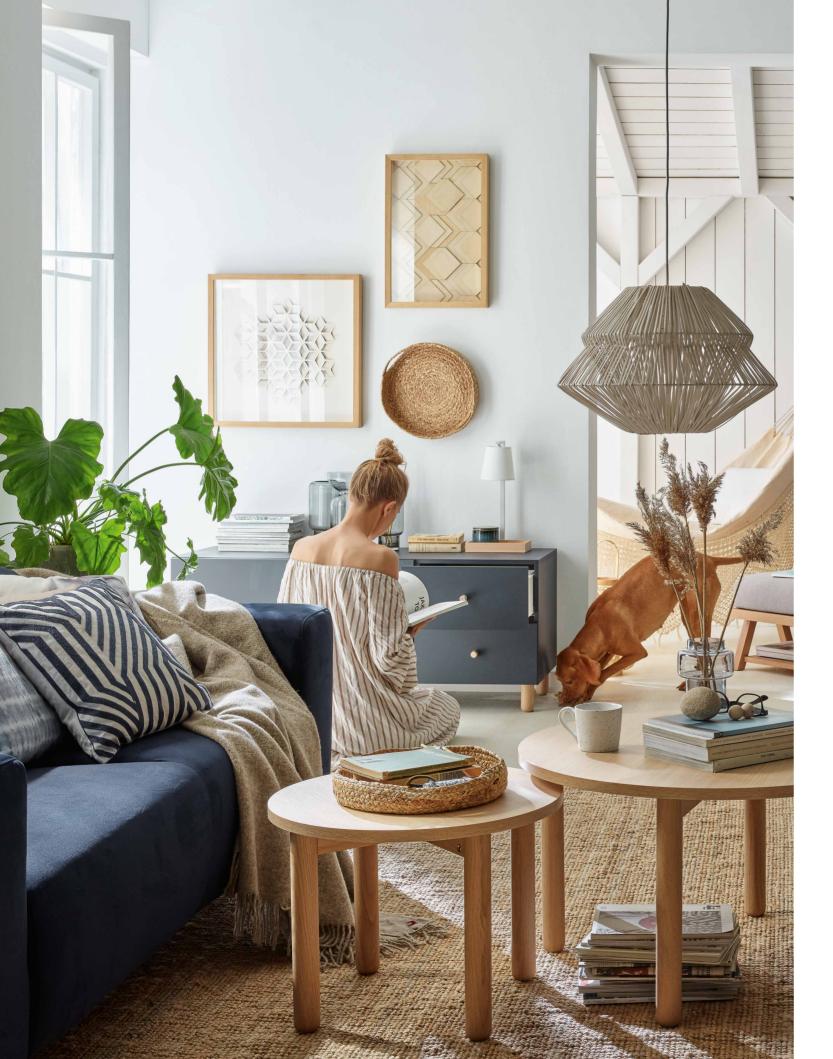

## IN FULL BLOOM

Spring is your favourite season? What if you could enjoy its aura for the whole year? It is possible. The sitting room is the perfect space to be filled with the most beautiful colours of spring. Create your own composition that will bring you joy and will let your house blossom.

Pastel shades, greenery, the lightness of form, plenty of space for plants - here's a recipe for a house where spring lasts all year! A bookcase with doors, dresser and a coffee table in the energizing nude colour from the Creative palette will bring positive energy to any interior. By putting them on black legs, you will make them lighter and bring their colour out even more.

Green shelves in a nude bookcase? Why not? Creative allows you to choose their number and colour. To counter the powdery mood go with a bottle-green TV unit.

#### LIBRARY OF MATERIALS

NCS S 0505-Y80R

WALL COLOURS

PHOTOGRAPH CACTUS II

FLOOR PANELS QUERRA EFFECT Ivory oak

SKIRTING BOARD Espumo esp201

SOFA WITH CONTAINERS SLIDE

BOARD: NUDE LEGS: ROUNDED BLACK METAL FRAME HANDLE: BLACK METAL WIRE HANDLE

PLANT POT HIP

CREATIVE CHEST OF DRAWERS

CUSHION IVA