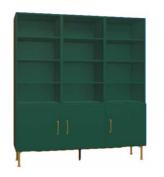

Green shelves in a nude bookcase? Why not? Creative allows you to choose their number and colour. To counter the powdery mood go with a bottle-green TV unit.