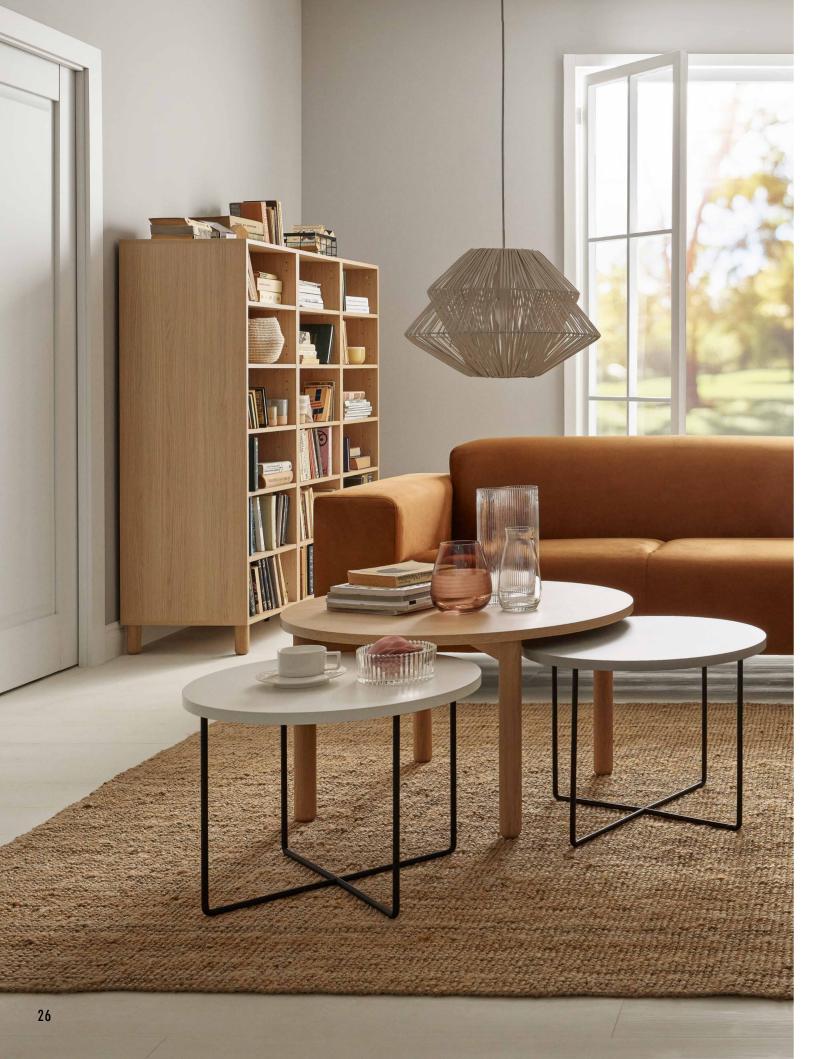

# SITTING ROOM

The sitting room is a place where you... live! It is where our daily lives go on, where we need comfort, which plays a key role along with aesthetics and functionality. What is your definition of comfort? Moderate minimalism, an eclectic storm of colours, or a home oasis of peace? Here are our proposals made in Creative System. Find your inspiration, create a space that will fulfil the needs of the whole family and let everyone find their place of comfort.

# EARTHY COLOURS

palette of Creative. By choosing a bookcase and sideboard in the colour of solid oak, you will build a coherent foundation for the whole space. Creative System allows to freely arrange the shleves and drawers. You can choose completely open designs or decide which sections should be hidden behind doors.