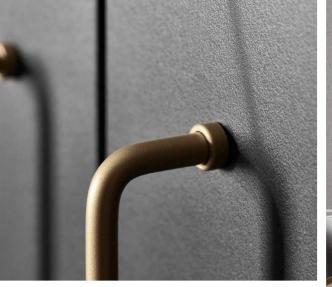

#### YOU HAVE A CHOICE OF 12 TYPES OF HANDLES

H 

## **EVERY DETAIL COUNTS**

Oak, sturdy metal, or leather - elegant and really pleasant to the touch? The Creative selection of handles and legs if proof that the power of decoration is in the details. The smallest element has an impact on the appearance of the furniture, but also helps to define the style and mood of the whole interior. Learn about all the Creative elements and decide which ones you will invite to your home.

#### YOU HAVE A CHOICE OF 12 TYPES OF HANDLES

straight honey

wooden handle

push

to open

6

straight black metal handle

leather

handle

black metal wire handle

light

wooden

cylinder

dark wooden trapezoid handle

golden metal wire handle

metal

cylinder

black

metal

round

handle

golden metal round handle