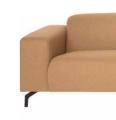

#### LIBRARY OF Materials

BOARD: LIGHT OAK Handle: Light wooden cylinder

LARGE CORNER SOFA FAVO

FLOOR PANELS QUERRA FORT Breckland Oak

The door used in the arrangement is a double sliding Fresto. Ask for individual evaluation at VOX stores.