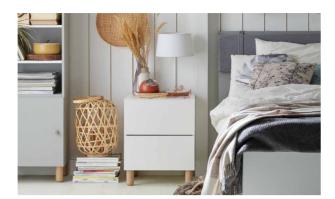

#### GOOD MORNING, SUNSHINE

The power lies in the detail. Sometimes a drop of colour is enough to completely change the mood of an interior. A saffron bedside table will fill your bedroom with joy, warmth and optimism, becoming its little ray of sunshine. Choose legs in a natural colour matching the other furniture. Light oak will be perfect.

#### LIBRARY OF Materials

PLANT COVER Cera

| WALL COLOURS    |         |
|-----------------|---------|
| NCS S 1002-Y    |         |
|                 |         |
|                 | THROW N |
|                 |         |
| NCS S 2020-Y40R |         |

NATURAL FLOOR SKANDINAVIEN Hardwood board rorvik oak

SKIRTING BOARD Evera ev1201 DOOR LEAF RIMO WITH YELLOW EDGE

PHOTOGRAPHSAN I

HANGING LAMP COHEN

BOARD: LIGHT OAK AND SAFFRON LEGS: LIGHT WOODEN CYLINDER LEG HANDLE: LIGHT WOODEN CYLINDER

BEDSIDE TABLE CREATIVE