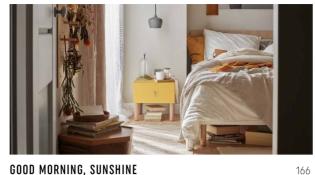

#### GOOD MORNING, SUNSHINE

The power lies in the detail. Sometimes a drop of colour is enough to completely change the mood of an interior. A saffron bedside table will fill your bedroom with joy, warmth and optimism, becoming its little ray of sunshine. Choose legs in a natural colour matching the other furniture. Light oak will be perfect.

NATURAL FLOOR SKANDINAVIEN Hardwood board rorvik oak

SKIRTING BOARD Evera ev1201 DOOR LEAF RIMO WITH YELLOW EDGE

PHOTOGRAPHSAN I

HANGING LAMP COHEN

BOARD: LIGHT OAK AND SAFFRON LEGS: LIGHT WOODEN CYLINDER LEG HANDLE: LIGHT WOODEN CYLINDER

BEDSIDE TABLE CREATIVE