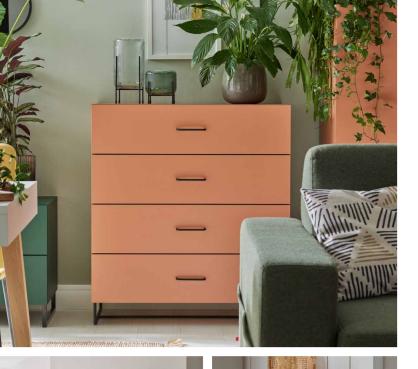

Pastel shades, greenery, the lightness of form, plenty of space for plants - here's a recipe for a house where spring lasts all year! A bookcase with doors, dresser and a coffee table in the energizing nude colour from the Creative palette will bring positive energy to any interior. By putting them on black legs, you will make them lighter and bring their colour out even more.

Green shelves in a nude bookcase? Why not? Creative allows you to choose their number and colour. To counter the powdery mood go with a bottle-green TV unit.

#### LIBRARY OF MATERIALS

NCS S 0505-Y80R

WALL COLOURS

PHOTOGRAPH CACTUS II

FLOOR PANELS QUERRA EFFECT Ivory oak

SKIRTING BOARD Espumo esp201

SOFA WITH CONTAINERS SLIDE

BOARD: NUDE LEGS: ROUNDED BLACK METAL FRAME HANDLE: BLACK METAL WIRE HANDLE

PLANT POT HIP

CREATIVE CHEST OF DRAWERS

CUSHION IVA