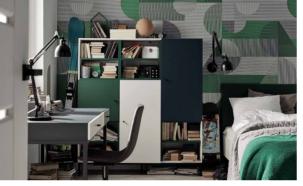

### **INTERIOR PASSION**

Combining white with indigo and deep bottle-green will make a young interior more mature. When designing the bookcase, choose contrasting colours and asymmetrical layouts. Creative allows to freely experiment so it will satisfy even the most fussy young soul. Add a colourful desk and a vivid composition for a young individual is ready.

| WALL COLOURS    |                |
|-----------------|----------------|
|                 |                |
| NCS S 7020–B90G |                |
|                 | BOARI<br>LEGS: |
| NCS S 7010-R90B | HANDI          |

WALLPAPER GEOMETRIC BLOCKS

FLOOR PANES BALTERIO MAGNITUDE IVORY OAK DOOR LEAF NORDIA

RDS: INDIGO, GREEN AND WHITE 5: Straight black metal frame DLE: black metal cylinder

CLOCK ZACO

BOX MEDICAL KIT

LOW TABLE LAMP CESTO

TRIPPLE LOW BOOKCASE CREATIVE

SKIRTING BOARD ESPUMO ESP202