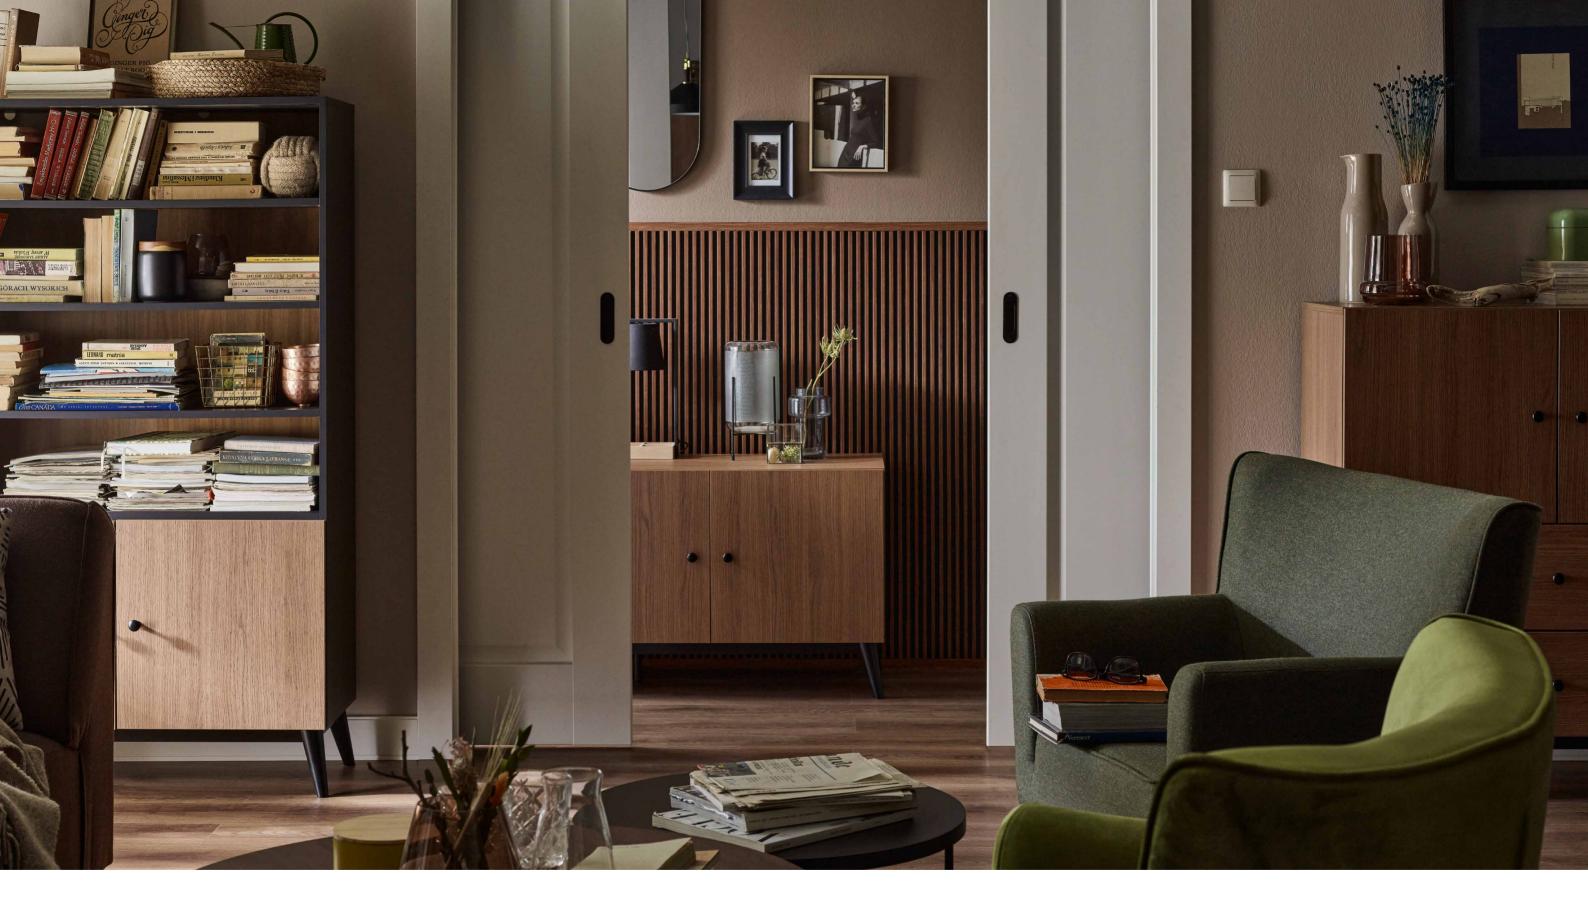

## A MAN'S WAY

A refined interior requires firm decisions. The combination of universal black with dark oak is a proven duo that generates the effect of unique style and timeless elegance.

If you appreciate functional solutions, choose a set of wardrobes that will fit in everything necessary and the central open bookcase section will give it a unique style.

#### **DECORATE THE WHOLE INTERIOR WITH VOX**

| WALL COLOURS    |         |
|-----------------|---------|
| NCS S 8500-N    | T.<br>C |
| NCS S 5030-Y50R |         |
| NCS S 4020-Y30R |         |
|                 |         |

NEWSPAPER HOLDER METROPOLIS

SKIRTING BOARDS EVERA EV107

BEDSIDE TABLE CREATIVE

FLOOR PANELS QUICK STEP Classic old Dark oak Clm1383

TABLE LAMP COMPAN

BLANKET MUFF

BOARDS: DARK OAK AND BLACK HANDLE: STRAIGHT BLACK METAL

**BOARD FELIS 4 PIECE** SET

ALARM CLOCK AXE

4-DOOR WARDROBE CREATIVE