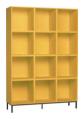

#### QUADRUPLE TALL BOOKCASE CREATIVE

#### The tall quadruple bookcase is the largest among the Creative bookcases. It will easily hold all your favourite books, CDs or documents - it depends on you what its functions will be. Thanks to the vast personalisation possibilities, you will adjust it to your needs. Creative offers 7 types of bookcases. Tall or low with open shelves? Choose by configuring your perfect furniture.