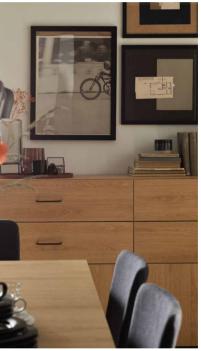

## NEVER ENOUGH TRADITION

There is something extremely soothing about the classic look. This is why so many of us appreciate timeless interiors so much. The colours and diverse options of Creative will allow you to build a coherent, classy space that will be appreciated by different generations.

A well thought-through combination of modern and traditional style will bring class and elegance to your interior. Dark oak shaded furniture will work great in such setting. The extendable table with massive legs will serve during many family moments and the spacious sideboard will provide plenty of storage space. By choosing skew legs and black handles, you will give it a slight retro finish.

#### LIBRARY OF MATERIALS

| ALL COLOURS     | PHO |
|-----------------|-----|
| NCS S 8010-R70B | CON |
|                 |     |
| NCS S 5020-Y30R |     |
| NCS S 2030-Y20R |     |

SIDEBOARD Creative

SKIRTING BOARD ESPUMO ESP205

CHAIR FRAME

RIGIO MARSH OAK

VASE ANOM

OTOGRAPH STONE NVERSATION 1

HANGING LAMP AMOS

BOARD: BROWN OAK AND HONEY OAK Legs: Slanted Black wooden frame Handle: Black metal round handle

VASE BURET

SMALL VASE FLOT