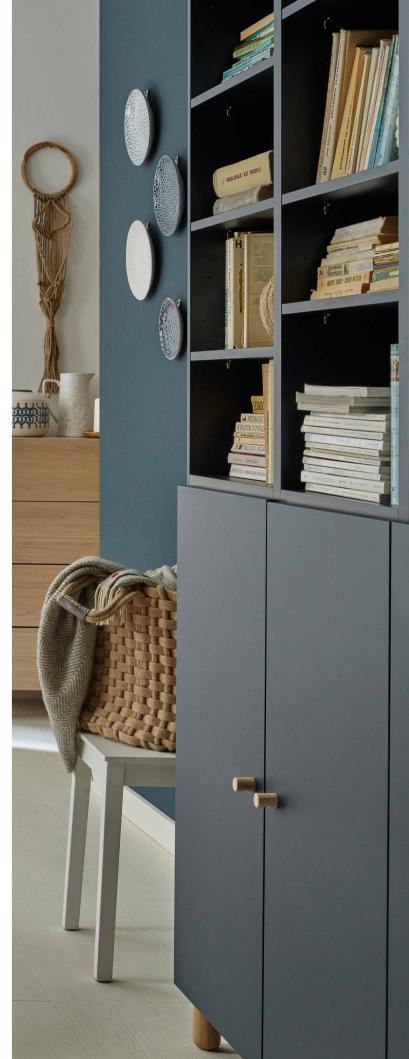

#### **NEW TRADITION**

You want to have a modern-looking house but also love traditional and tested solutions? Combine these desires and go with traditional elegance. With Creative, you can find your balance between the traditional and the modern.

The combination of universal black with dark oak is a proven duo that generates the effect of unique style and timeless elegance. The thin metal handles will give the cabinet and bookcase an exquisite character while remaining in harmony with the whole space.

With Creative, the layout of the shelves and cabinets can be adjusted to your needs and aesthetic preferences. Configure it to showcase your favourite books and collectible items that will turn up the interior's atmosphere.

#### LIBRARY OF MATERIALS

NCS S 5020-G50Y

FLOOR PANELS BALTERIO MAGNITUDE SMOKY OAK

SKIRTING BOARD ESPUMO ESP205

MEDIUM VASE FLOT

BOARD: BROWN OAK AND DARK OAK LEGS: ROUNDED BLACK METAL FRAME HANDLE: BLACK METAL WIRE HANDLE

BLANKET MUFF

CUSHION IVE

IVA CUSHION

SMALL ORGANIZER BELLO