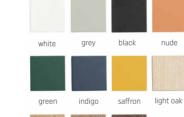

#### HOW TO CREATE YOUR DREAM FURNITURE WITH CREATIVE

YOU HAVE A CHOICE OF 11 FRONT AND BODY COLOURS:

## THE POWER OF CREATIVE COLOURS

Each is different, each is special. On their own or put together - they can introduce a unique atmosphere to the interior. The Creative colour palette is a thoroughly thought-through set of 11 colours. It opens an unlimited range of possibilities to create completely different worlds - from minimalist and subdued interiors to vibrant eclectic spaces.

#### THE MAGNIFICENT **ELEVEN**

LIGHT OAK

#### HONEY OAK

The lightest of Creative's wooden shades resembles the real wood structure. It introduces harmony, peace and bright atmosphere to your interior. It brings to mind the colour of the washed wood of seaside cabins. It will look great in an idyllic cottage in the country as well as in modern spaces.

Creative's warmest wooden shade. It contrasts cool colours and brings warmth and softness to the interior, making you want to spend more time in it. It goes perfectly with black or bottle-green, colours that bring out its structure. It's a perfect choice if you want your furniture to bring a warm afternoon glow into your interiors.

BROWN OAK

DARK OAK

This neutral, subdued wooden shade generates a calming, soothing and relaxing effect thanks to the cosy atmosphere it creates. It works great with light or dark elements. Because of its neutrality, it will blend into any interior without distorting its style.

This intensive wooden shade creates a serious and noble atmosphere making a timeless interior. It works best with black. Metal legs or leather handles highlight its fine character. A perfect choice for those who appreciate classic interior solutions.

#### GREY

Grey, but not dull. A colour definitely worth introducing to your interior. Its universal character and neutrality make it a perfect match for any other colour from the Creative palette. Grey can be a base for almost any style. It has many faces depending on the chosen elements. It looks great with gold or silver that give it lightness and modern elegance.

WHITE

#### BLACK

And then enters he - all in white. A colour that will brighten any interior making it spacious and light. It calms, soothes and relaxes. Thanks to its universal and timeless character, it is loved not just by Scandinavian style enthusiasts. It matches well with all Creative colours regardless of the style. You will create a classic, timeless interior design by matching white with black elements. When put together with light wooden tones it introduces lightness and harmony.

A sophisticated colour which, in its depth, incorporates everything that is associated with elegance. It will fit in every interior while adding class. It will cooperate with any other Creative colour. Going with black for all details will introduce a strong accent which will not disturb the harmony of your interior. Mixing it with light wooden tones will bring out its strength and make it stand out among the other parts of the decor. Adding golden elements will enrich every interior and give it a luxurious character. Perfect for both modern interiors and those more traditional.

INDIGO

An exceptionally noble colour. Nearly as deep as black, also brings in elegance. In the semi-matt finish, it becoms even more distinguished. It matches great with almost any other Creative colour creating completely different visual effects. Matched with white or light oak, it makes a marine-like interior. Matched with green or saffron, it brings in energy, while gold will give it an elegant, exclusive character. Its posibilities are unlimited - just like yours - in the Creative System.

SAFFRON

The most vivid colour of the Creative palette. It will make any interior stand out introducing vibrance and a sunny atmosphere. The energy embeded in saffron will lift everyone's spirits. All you need is one piece of furniture in this colour to completely alter the mood. This sunny interior hero goes perfectly with black, white, grey and indigo. For those who like the less obvious colour matches, it will be ideal to put it together with green or nude, which will liven up the interior even more.

Bottle-green, thanks to its depth and richness, looks different depending on the surroundings. The painted version has been given a semi-matt finish to give it an even more refined character. It fits perfectly with dark colours that enhance its depth or with brighter ones that make it stand out more. This colour is great for modern interiors both as the dominating theme and as the counterpoint in a monochromatic arrangement. Vibrant green furniture perfectly complements interiors in the urban jungle style, full of plants.

18

The most energetic Creative colour that seems to change depending on its company. This furniture colour brings to mind the inside of a juicy melon. It will make every interior more attractive. Dark accessories will highlight its succulent colour and make it the main accent. Together with brighter colours, it will work great in interiors to which we want to introduce warm and positive energy. When combined with golden elements, it makes a piece of furniture that will catch everyone's eye. One thing is certain: if you want to break away from boredom - nude is vour colour!