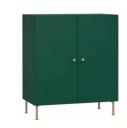

#### CONFIGURATION

Body: green. Front: green. Handle: golden metal round handle. Leg: golden metal leg. w91/d47.5/h106 cm

Use the configuration tool for Creative at vox.pl/creative