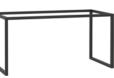

## CREATIVE EXTENDABLE TABLE

Tabletop: white. Legs: slanted honey wooden frame. w160-208-256/d90/h78 cm

#### CONFIGURATION EXAMPLES

Tabletop: green. Legs: dark wooden cone leg. w160-208-256/d90/h78 cm

Tabletop: indigo. Legs: light wooden cylinder leg. w160-208-256/d90/h78 cm

Tabletop: brown oak. Legs: black metal skid. w160-208-256/d90/h78 cm

Tabletop: saffron. Legs: slanted black wooden frame. w160-208-256/d90/h78 cm

#### YOU CAN CREATE A DIFFERENT COMPOSITION FOR YOURSELF

The Creative Table is ready for all tasks that you have planned for it. The colourful main character of your dining room? Or a neutral, toned-down companion? Also the legs you choose determine its character: wooden, metal, skew or straight and slender. Every variation allows the table to keep its extendable properties.

#### YOU HAVE A CHOICE OF 9 TYPES OF LEGS

straight brown wooden leg

black metal skid

straight black metal frame

slanted silver metal leg

slanted black wooden frame

#### YOU HAVE A CHOICE OF 11 TABLE TOP COLOURS

slanted dark wooden frame

slanted honey wooden frame

light wooden cylinder leg

dark wooden cone leg

Use the configuration tool for Creative at vox.pl/creative