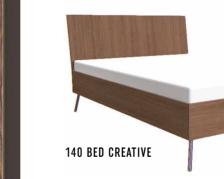

WALL COLOURS

140 BED CREATIVE

FLOOR PANELS QUICK STEP SIGNATURE PAINTED BLACK OAK SIG4755

SKIRTING BOARD ESPUMO ESP205

HANGING LAMP COHEN

BOARD: BROWN OAK AND BLACK LEGS: TRUNCATED BLACK METAL FRAME HANDLE: BLACK METAL ROUND HANDLE