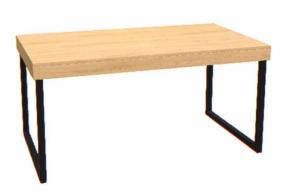

#### YOU CAN CREATE A DIFFERENT COMPOSITION FOR YOURSELF

The Creative Table is ready for all tasks that you have planned for it. The colourful main character of your dining room? Or a neutral, toned-down companion? Also the legs you choose determine its character: wooden, metal, skew or straight and slender. Every variation allows the table to keep its extendable properties.

#### YOU HAVE A CHOICE OF 9 TYPES OF LEGS

straight brown wooden leg

black metal skid

straight black metal frame

slanted silver metal leg

slanted black wooden frame

#### YOU HAVE A CHOICE OF 11 TABLE TOP COLOURS

slanted dark wooden frame

slanted honey wooden frame

light wooden cylinder leg

dark wooden cone leg

Use the configuration tool for Creative at vox.pl/creative