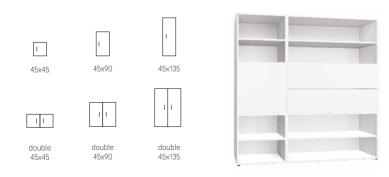

#### w91/d57.5/h192 cm

**1-DOOR WARDROBE** 

w45.5/d57.5/h184 cm

You will find 4 kinds of wardrobes in the Creative system. Choose a suitable option and alter its colours and layout. The wardrobes can be put together and build functional and visually appealing compositions. Choose the size of the wardrobe and freely design the layout of shelves, drawers and bars. A 4-door wardrobe can become the perfect wardrobe for your clothes and 1-door option will fit even in a small space. You can also experiment with colours. White fronts and saffron shelves? Creative makes it possible.