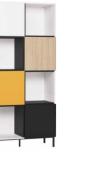

By combining black with golden elements, you will create elegant and original furniture. Your bookcase, cabinet and coffee tables will look like little works of art. To make your bookcase more interesting, configure an asymmetrical layout in Creative and build your own artistic mosaic. With such an arrangement you don't need much else to create a one-of-a-kind interior with character that will be appreciated not only by the inhabitants but also by your guests.

WALL COLOURS

BOARD: BLACK LEGS: GOLDEN METAL LEG

NATURAL FLOOR SKANDINAVIEN THREE-LAYER BOARD FOSEN OAK

SKIRTING BOARD ESPUMO ESP205

CORNER SOFA ESTAR

FLOOR LAMP COLLO

WALLPAPER ABSTRACT

TALL ROUND COFFEE TABLE