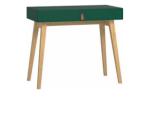

# **CREATIVE DRESSER**

#### CONFIGURATION

Body: green. Front: green. Handle: golden metal round handle. Leg: golden metal leg. w91/d47.5/h106 cm

Use the configuration tool for Creative at vox.pl/creative