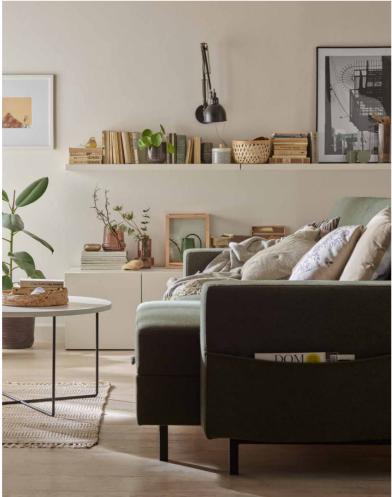

# EARTHY COLOURS

palette of Creative. By choosing a bookcase and sideboard in the colour of solid oak, you will build a coherent foundation for the whole space. Creative System allows to freely arrange the shleves and drawers. You can choose completely open designs or decide which sections should be hidden behind doors.

#### LIBRARY OF Materials

BOARD: LIGHT OAK Handle: Light wooden cylinder

LARGE CORNER SOFA FAVO

FLOOR PANELS QUERRA FORT Breckland Oak

The door used in the arrangement is a double sliding Fresto. Ask for individual evaluation at VOX stores.

SMALL VASE Simple

TALL VASE Flot

HANGING LAMP Ombra

TRIPLE TALL BOOKCASE Creative

TALL ROUND COFFEE TABLE Creative

SKIRTING BOARD Evera Ev7/01

DOPPIO POUFFE