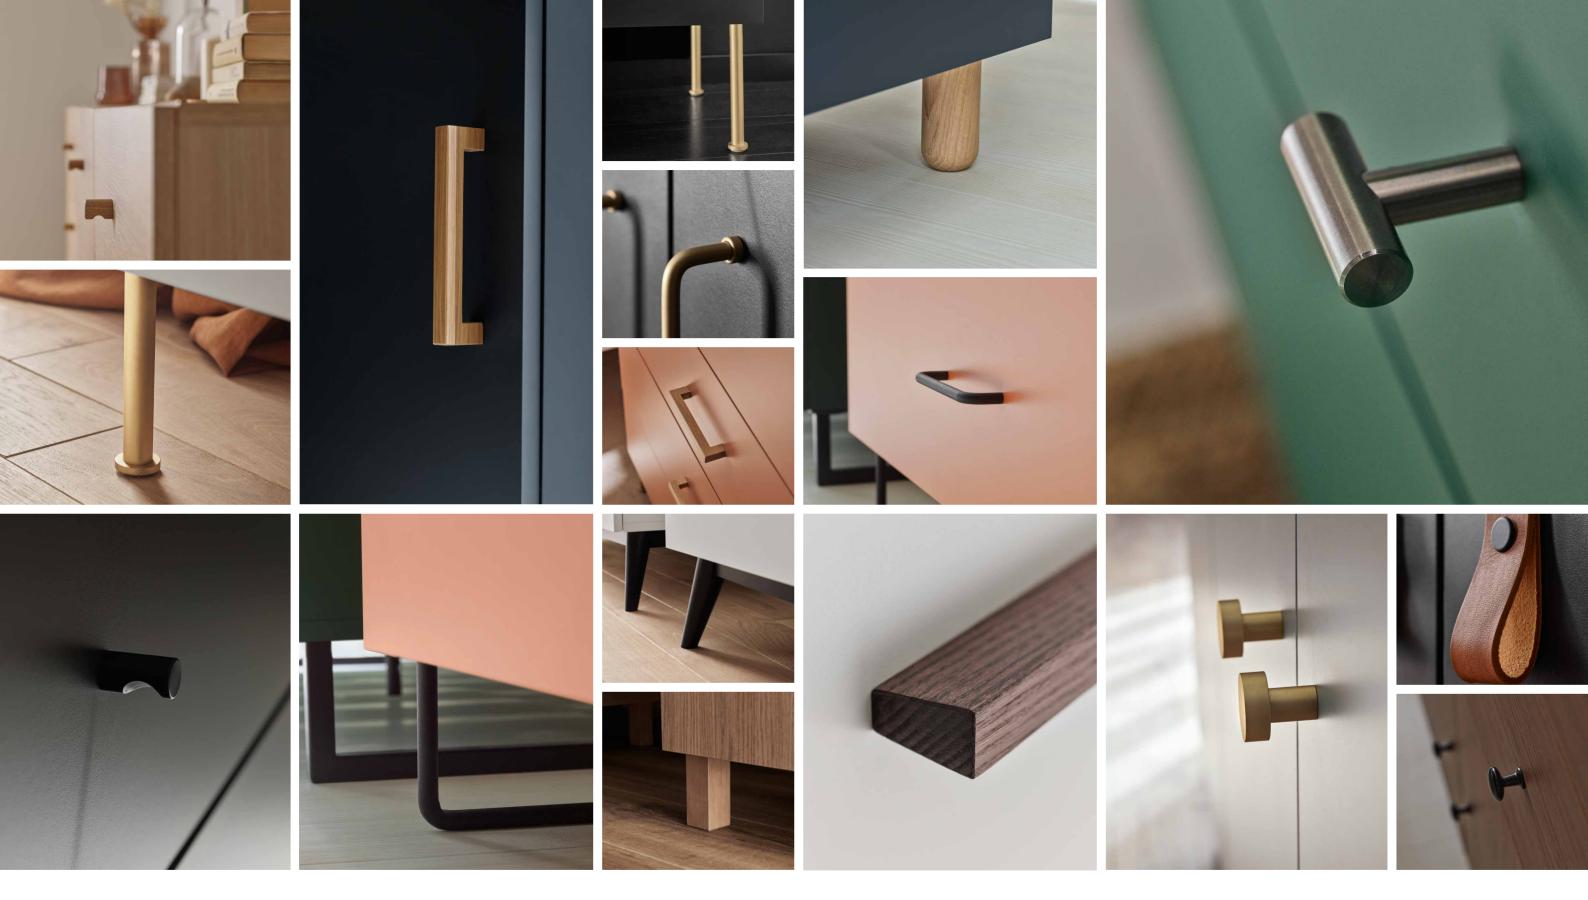

## **EVERY DETAIL COUNTS**

Oak, sturdy metal, or leather - elegant and really pleasant to the touch? The Creative selection of handles and legs if proof that the power of decoration is in the details. The smallest element has an impact on the appearance of the furniture, but also helps to define the style and mood of the whole interior. Learn about all the Creative elements and decide which ones you will invite to your home.

#### YOU HAVE A CHOICE OF 12 TYPES OF HANDLES

straight honey

wooden handle

push

to open

6

straight black metal handle

leather

handle

black metal wire handle

light

wooden

cylinder

dark wooden trapezoid handle

golden metal wire handle

metal

cylinder

black

metal

round

handle

golden metal round handle

#### YOU HAVE A CHOICE OF 12 TYPES OF LEGS

silver metal

T-shaped

handle

light

wooden

cylinder

leg

rounded black metal frame

black metal skid

black metal frame

wooden frame

straight slanted black dark wooden slanted dark cone leg

wooden frame

slanted silver

metal leg

slanted

pad

honey wooden frame

slider