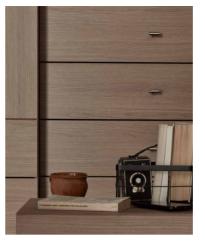

# EARTHY COLOURS

palette of Creative. By choosing a bookcase and sideboard in the colour of solid oak, you will build a coherent foundation for the whole space. Creative System allows to freely arrange the shleves and drawers. You can choose completely open designs or decide which sections should be hidden behind doors.

#### LIBRARY OF Materials

BOARD: LIGHT OAK Handle: Light wooden cylinder

LARGE CORNER SOFA FAVO

FLOOR PANELS QUERRA FORT Breckland Oak

The door used in the arrangement is a double sliding Fresto. Ask for individual evaluation at VOX stores.

SMALL VASE Simple

TALL VASE Flot

HANGING LAMP Ombra

TRIPLE TALL BOOKCASE Creative

TALL ROUND COFFEE TABLE Creative

SKIRTING BOARD Evera Ev7/01

DOPPIO POUFFE