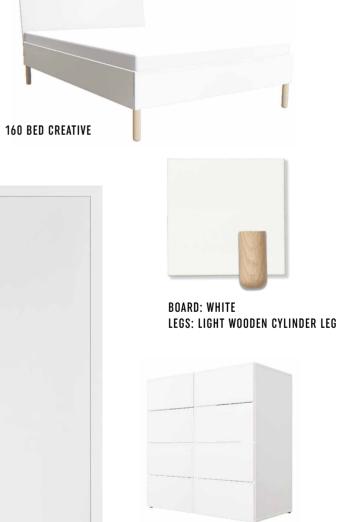

WALL COLOURS

140 BED CREATIVE

FLOOR PANELS QUICK STEP SIGNATURE PAINTED BLACK OAK SIG4755

SKIRTING BOARD ESPUMO ESP205

HANGING LAMP COHEN

BOARD: BROWN OAK AND BLACK LEGS: TRUNCATED BLACK METAL FRAME HANDLE: BLACK METAL ROUND HANDLE

#### CONFIGURATION

Body: white. Front: white. Handle: black metal cylinder. Leg: rounded black metal frame. w91/d47.5/h106 cm

The Creative dresser offers spacious storage that can be easily adjusted to your bedroom, living room or hall. Creative gives you a wide range of options for the dresser's appearance and functionality. Everyone has their own idea for storing things and keeping order. Therefore, the inside of Creative dresser can be personalized to meet your expectations. Drawers, shelves or perhaps both?