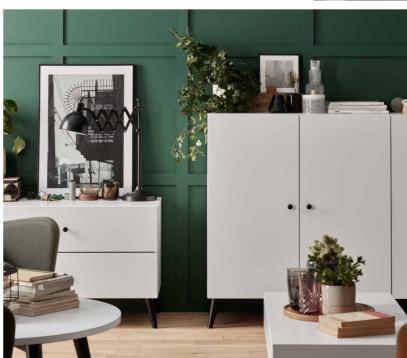

## LONGING FOR SIMPLICITY

Timeless white coloured bookcases and dressers will look good in any interior without distorting its space. How many shelves, doors, cabinets? You decide. Creative allows to adjust the furniture to your needs. Configure it to fit all that is essential while keeping the space tidy and always ready for a relaxed time together on the sofa.

# LIBRARY OF MATERIALS

MINI GREENHOUSE CABI

WIDE TV UNIT CREATIVE

SOFA WITH TWO CONTAINERS SLIDE

SKIRTING BOARD ESPUMO ESP201

ORNAMENT LACASA

PHOTOGRAPH GLASS CITY I PHOTOGRAPH GLASS CITY II

LEGS: ROUNDED BLACK METAL FRAME HANDLE: BLACK METAL CYLINDER

TALL ROUND COFFEE TABLE CREATIVE

POUFFE DOPPIO