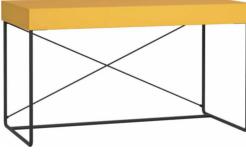

## CREATIVE EXTENDABLE TABLE

Tabletop: white. Legs: slanted honey wooden frame. w160-208-256/d90/h78 cm

#### CONFIGURATION EXAMPLES

Tabletop: green. Legs: dark wooden cone leg. w160-208-256/d90/h78 cm

Tabletop: indigo. Legs: light wooden cylinder leg. w160-208-256/d90/h78 cm

Tabletop: brown oak. Legs: black metal skid. w160-208-256/d90/h78 cm

#### YOU CAN CREATE A DIFFERENT COMPOSITION FOR YOURSELF

The Creative Table is ready for all tasks that you have planned for it. The colourful main character of your dining room? Or a neutral, toned-down companion? Also the legs you choose determine its character: wooden, metal, skew or straight and slender. Every variation allows the table to keep its extendable properties.

#### YOU HAVE A CHOICE OF 9 TYPES OF LEGS

straight brown wooden leg

black metal skid

straight black metal frame

slanted silver metal leg

slanted black wooden frame

#### YOU HAVE A CHOICE OF 11 TABLE TOP COLOURS

slanted dark wooden frame

slanted honey wooden frame

light wooden cylinder leg

dark wooden cone leg

Use the configuration tool for Creative at vox.pl/creative