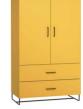

## **CREATIVE WARDROBES**

#### **3-DOOR WARDROBE**

w136.5/d57.5/h202 cm

#### w91/d57.5/h192 cm

**1-DOOR WARDROBE** 

w45.5/d57.5/h184 cm

You will find 4 kinds of wardrobes in the Creative system. Choose a suitable option and alter its colours and layout. The wardrobes can be put together and build functional and visually appealing compositions. Choose the size of the wardrobe and freely design the layout of shelves, drawers and bars. A 4-door wardrobe can become the perfect wardrobe for your clothes and 1-door option will fit even in a small space. You can also experiment with colours. White fronts and saffron shelves? Creative makes it possible.