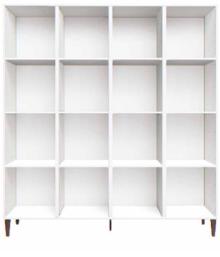

#### QUADRUPLE TALL BOOKCASE CREATIVE

#### The tall quadruple bookcase is the largest among the Creative bookcases. It will easily hold all your favourite books, CDs or documents - it depends on you what its functions will be. Thanks to the vast personalisation possibilities, you will adjust it to your needs. Creative offers 7 types of bookcases. Tall or low with open shelves? Choose by configuring your perfect furniture.