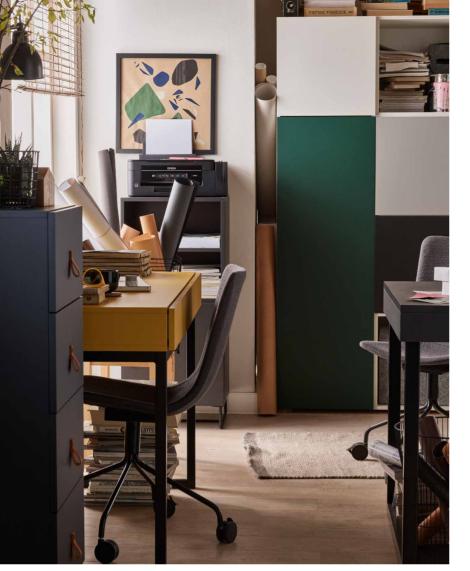

### MY OFFICE - MY WORLD

To be able to travel to your own world for a moment you need a space that will make it possible. A classic retro-style study done with proven, fine materials and subdued colours will be the perfect zone for relaxing, unwinding or working on your own terms.

Deep indigo furniture will make an interior classy and will freame your book collection nicely. You are afraid that one bookcase won't bear all your books? Creative allows you to create one that will. Design your perfect bookcase and complement it with extra modules to fit in all the books. Add a comfortable desk and the perfect study is done! To add a little more character to the furniture, finish it with leather handles.

FLOOR PANELS BERRY ALLOC CHATEAU CHARME BLACK

SKIRTING BOARD EVERA EV107

DESK ORGANIZER

DESK CREATIVE

SWIVEL CHAIR MOLAR

NARROW DRESSER CREATIVE

BASKET BOLSA

PLANT COVER REDO