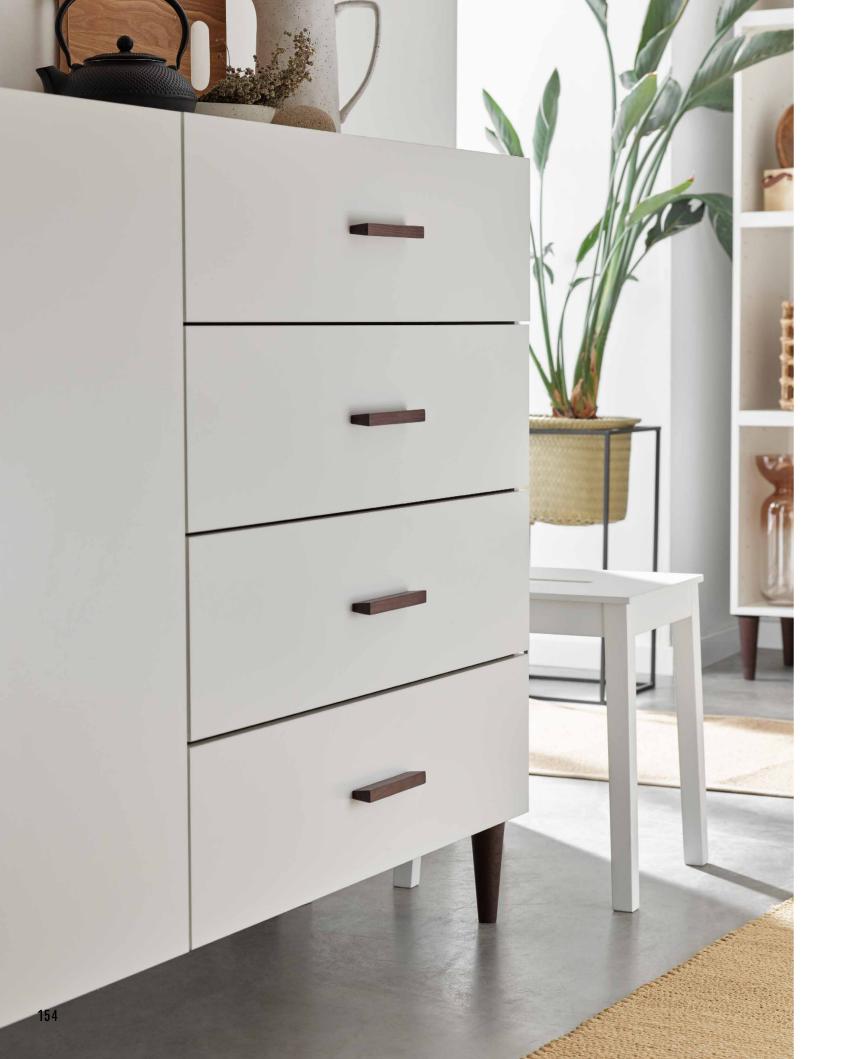

The table is the key element of the dining room. A white tabletop will perfectly stand out against a background of natural wood coloured furniture. To showcase it even more, choose legs in a similar tone in the Creative system. By putting together two dressers with 8 drawers each, you will achieve an extraordinary visual effect and lots of storage space.

# LIBRARY OF Materials

HANGING LAMP POULIE II

MIRROR SCANDI

DECORATIVE WALL SYSTEM Kerradeco tweed