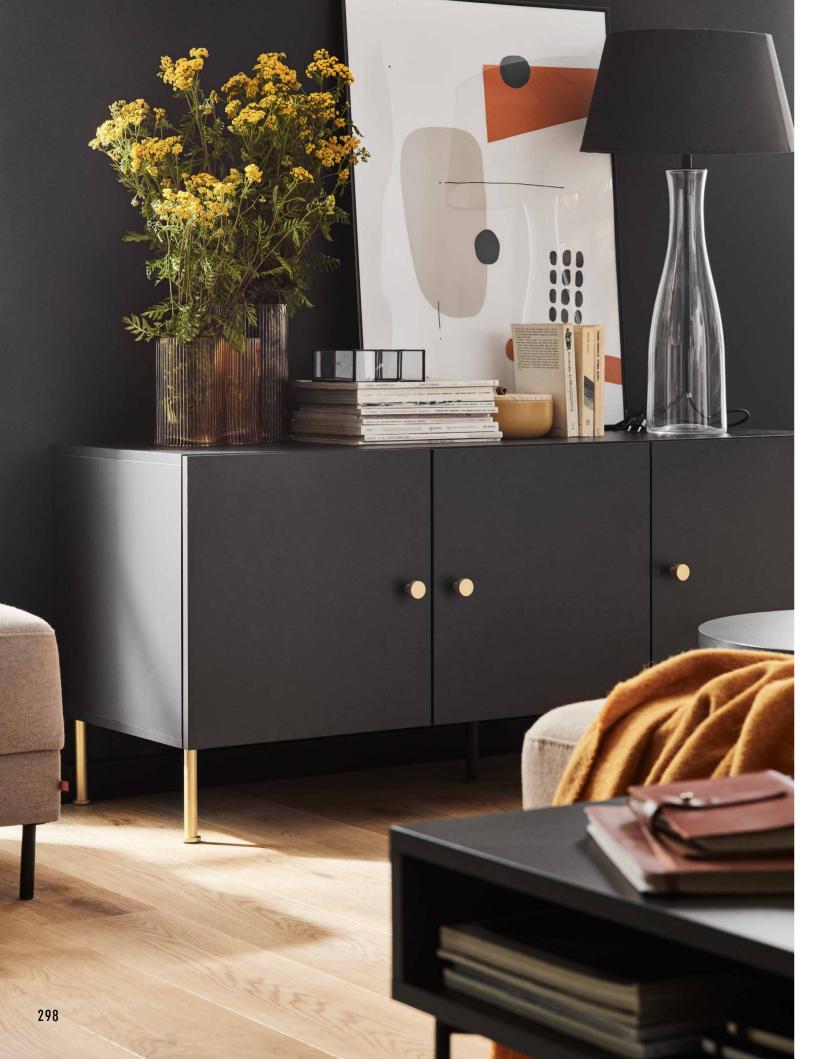

# ART OF LIVING

A sideboard, cupboard and bookcase all in different colours? Why not! In an eclectic interior everyone will find something for themselves. Colours, legs, handles, layouts of shelves and doors - Creative allows to configure them all however you want. Putting together various contrasting colours of furniture will create a modern, original space. Such living is art.

FLOOR PANELS QUERRA EFFECT IVORY OAK

The door used in the arrangement is a double sliding Fresto. Ask for individual evaluation at VOX stores.

FRESTO 1

PRINT SHE IV

CHAIR FRAME

TALL SIDEBOARD CREATIVE

SKIRTING BOARD ESPUMO ESP401