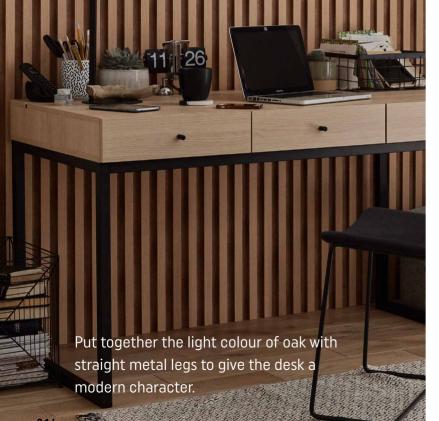

#### PERFECT REMOTE WORK

You don't need a separate room to create a perfect desk for your work. A little corner or compartment is enough to organize an office space that will be divided from daily home chaos. All you need is a comfortable and appealing desk that will make your work sheer pleasure.

216

HANDLE: BLACK METAL CILINDER

LARGE BOX BDF

STANDING CLOCK ARNI

NATURAL FLOOR SKANDINAVIEN SOLID WOOD KATEGATT OAK

SKIRTING BOARD ESPUMO ESP201