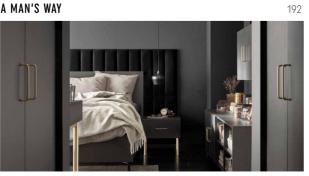

## A MAN'S WAY

A refined interior requires firm decisions. The combination of universal black with dark oak is a proven duo that generates the effect of unique style and timeless elegance.

If you appreciate functional solutions, choose a set of wardrobes that will fit in everything necessary and the central open bookcase section will give it a unique style.

NEWSPAPER HOLDER METROPOLIS

SKIRTING BOARDS EVERA EV107

BEDSIDE TABLE CREATIVE

FLOOR PANELS QUICK STEP Classic old Dark oak Clm1383

TABLE LAMP COMPAN

BLANKET MUFF

BOARDS: DARK OAK AND BLACK HANDLE: STRAIGHT BLACK METAL