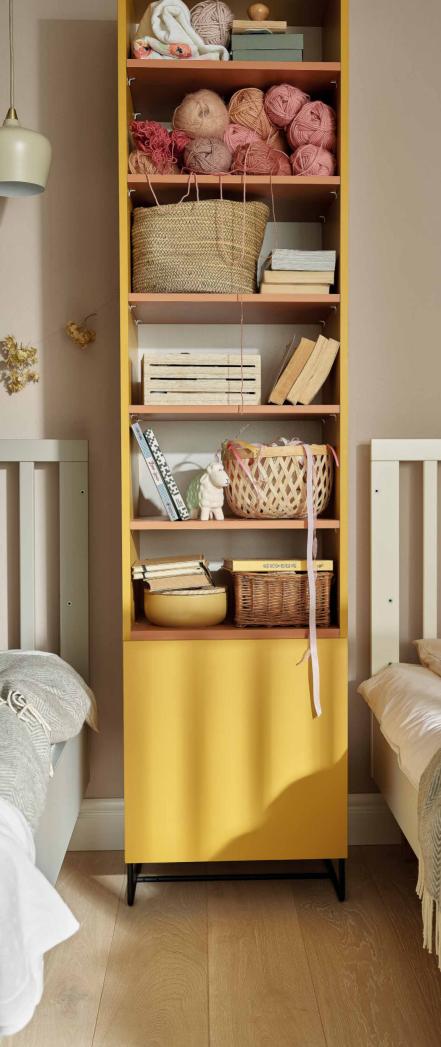

# CHILDREN'S Rooms

The Creative system will work perfect in children's rooms. Thanks to the configuration tool you can not only test interesting colour sets that will stimulate the young imagination, but first and foremost create functional and comfortable furniture - for you and your curious, quickly growing little one. Ensure the baby's comfort and safety in the smallest details by creating pieces like a handle-free wardrobe or a low bookcase with easy access to favourite toys.

### IN THE LAND OF CHILDHOOD DREAMS

If you have an idea for a perfect room for your child, make it reality with Creative. Design the bookcase to give your child access to all the favourite toys when it needs to. Many open shelves with a closed cabinet in the middle will make it both functional and pretty. When designing the wardrobe, you will appreciate the freedom to choose any number of shelves and drawers.