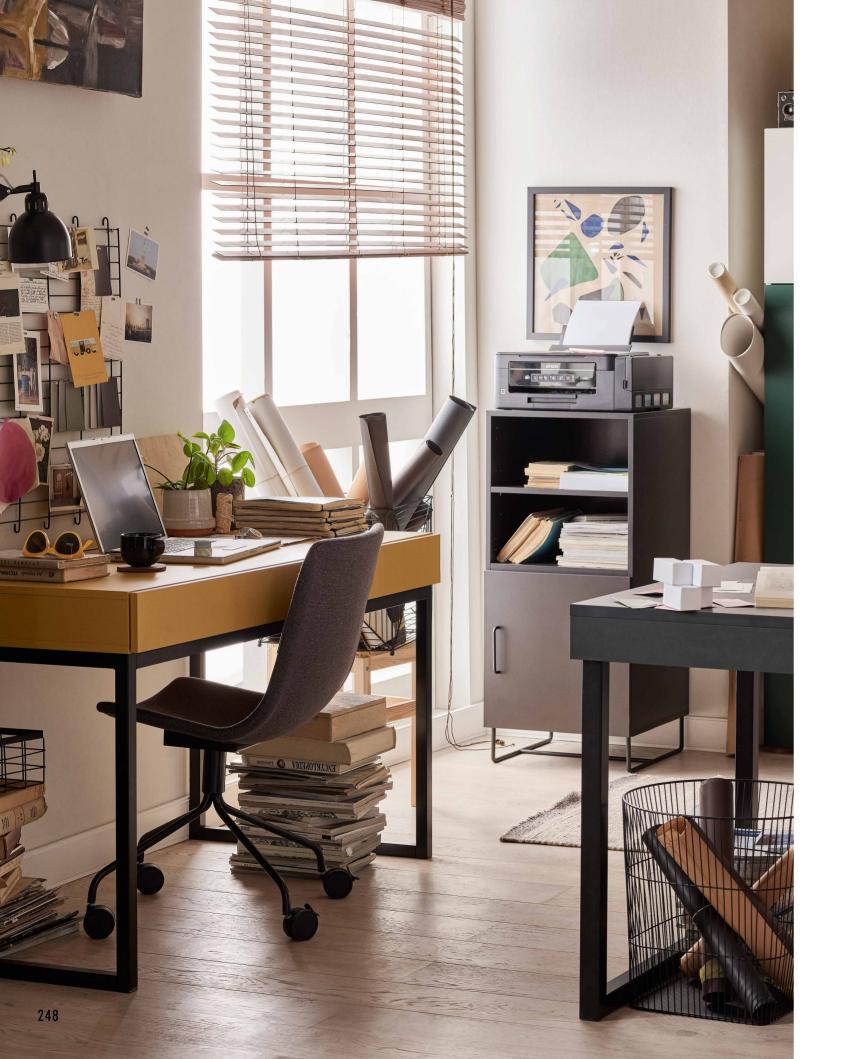

## STUDY AND Home office

At a time when working from home more and more often becomes our everyday reality, it's a good idea to provide a space allowing you to focus in peace. A home office in an especially designated room or a work corner in your bedroom or living room? The possibilities are plenty. Sometimes a desk and bookcase are enough to create a perfect work space. And if you are arranging a professional office, you can endow it with a friendly home atmosphere. This will make it a place you happily return to. See for yourself that even the smallest details from Creative have the ability to transform an interior into one where work will be sheer pleasure!

### OFFICE FOR SPECIAL TASKS

Work from home, project after project, the constant need to develop or a passion that requires time spent at a desk every day - all this calls for a space for special tasks! It would be great if it could fit two people at once and was always open to new challenges. A little space and functional furniture can add up to a cosy home office.

#### PERFECT REMOTE WORK

You don't need a separate room to create a perfect desk for your work. A little corner or compartment is enough to organize an office space that will be divided from daily home chaos. All you need is a comfortable and appealing desk that will make your work sheer pleasure.

216

HANDLE: BLACK METAL CILINDER

LARGE BOX BDF

STANDING CLOCK ARNI

NATURAL FLOOR SKANDINAVIEN SOLID WOOD KATEGATT OAK

SKIRTING BOARD ESPUMO ESP201