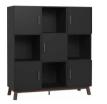

By combining black with golden elements, you will create elegant and original furniture. Your bookcase, cabinet and coffee tables will look like little works of art. To make your bookcase more interesting, configure an asymmetrical layout in Creative and build your own artistic mosaic. With such an arrangement you don't need much else to create a one-of-a-kind interior with character that will be appreciated not only by the inhabitants but also by your guests.

WALL COLOURS

BOARD: BLACK LEGS: GOLDEN METAL LEG

NATURAL FLOOR SKANDINAVIEN THREE-LAYER BOARD FOSEN OAK

SKIRTING BOARD ESPUMO ESP205

CORNER SOFA ESTAR

FLOOR LAMP COLLO

WALLPAPER ABSTRACT

TALL ROUND COFFEE TABLE