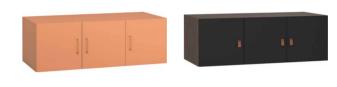

# **CREATIVE DRESSER**

#### CONFIGURATION

Body: green. Front: green. Handle: golden metal round handle. Leg: golden metal leg. w91/d47.5/h106 cm

Use the configuration tool for Creative at vox.pl/creative

#### CONFIGURATION

Body: brown oak. Front: brown oak. Handle: straight black metal handle. Leg: black metal skid. w91/d47.5/h106 cm

#### CONFIGURATION

Body: white. Front: white. Handle: black metal cylinder. Leg: rounded black metal frame. w91/d47.5/h106 cm

The Creative dresser offers spacious storage that can be easily adjusted to your bedroom, living room or hall. Creative gives you a wide range of options for the dresser's appearance and functionality. Everyone has their own idea for storing things and keeping order. Therefore, the inside of Creative dresser can be personalized to meet your expectations. Drawers, shelves or perhaps both?