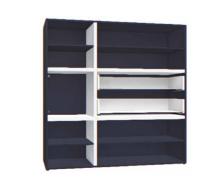

## **CREATIVE WARDROBES**

#### 4-DOOR WARDROBE

Body: light oak. Front: light oak. Legs: slanted black wooden frame. Handles: black metal cylinder. w82/d57,5/h197 cm

Use the configuration tool for Creative at vox.pl/creative

#### **3-DOOR WARDROBE**

w136.5/d57.5/h202 cm

#### 2-DOOR WARDROBE

w136.5/d57.5/h192 cm

#### w91/d57.5/h192 cm

**1-DOOR WARDROBE** 

w45.5/d57.5/h184 cm

You will find 4 kinds of wardrobes in the Creative system. Choose a suitable option and alter its colours and layout. The wardrobes can be put together and build functional and visually appealing compositions. Choose the size of the wardrobe and freely design the layout of shelves, drawers and bars. A 4-door wardrobe can become the perfect wardrobe for your clothes and 1-door option will fit even in a small space. You can also experiment with colours. White fronts and saffron shelves? Creative makes it possible.