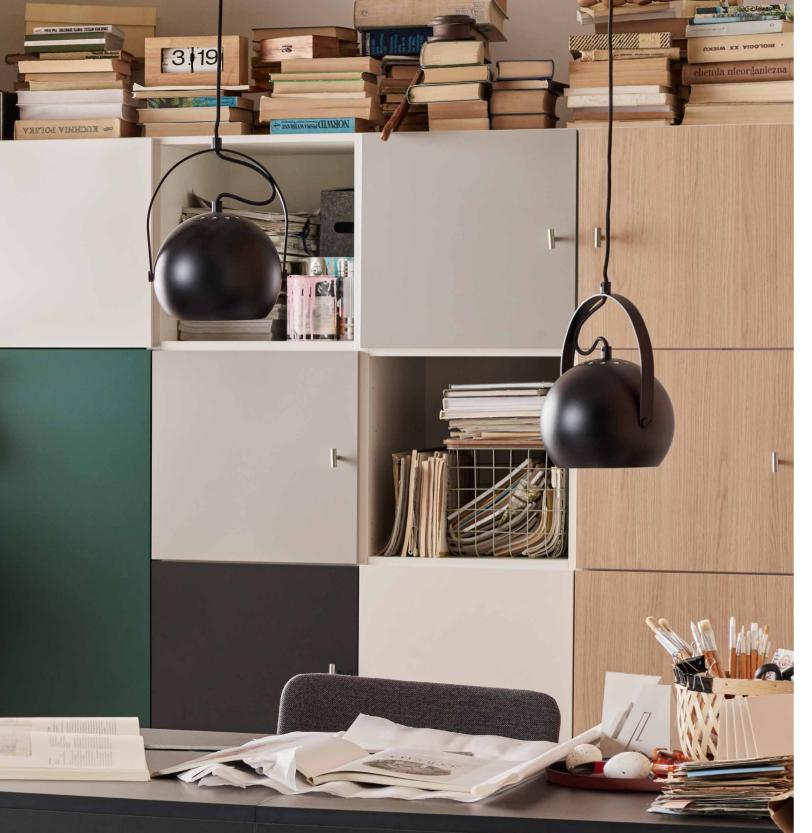

## STUDY AND Home office

At a time when working from home more and more often becomes our everyday reality, it's a good idea to provide a space allowing you to focus in peace. A home office in an especially designated room or a work corner in your bedroom or living room? The possibilities are plenty. Sometimes a desk and bookcase are enough to create a perfect work space. And if you are arranging a professional office, you can endow it with a friendly home atmosphere. This will make it a place you happily return to. See for yourself that even the smallest details from Creative have the ability to transform an interior into one where work will be sheer pleasure!

### HEAD OVER HEELS IN BOOKS

A living room, but not just that. A study, but one you work in. A libary, but without limits. Or just a home comfort zone? If you also dream of a common space for the whole family designed for relaxation, don't delay fulfiling this perfect plan.

The place of family relaxation needs a large bookcase that will store everyone's favourite books. Creative will help you create a perfect piece of furniture that will be the star of the room.

A rectangular coffee table at the wall will work great as a stand for books and ornaments.