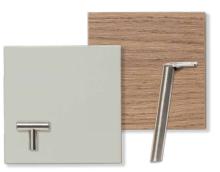

#### YOU HAVE A CHOICE OF 12 TYPES OF HANDLES

straight honey

wooden handle

push

to open

6

straight black metal handle

leather

handle

black metal wire handle

light

wooden

cylinder

dark wooden trapezoid handle

golden metal wire handle

metal

cylinder

black

metal

round

handle

golden metal round handle