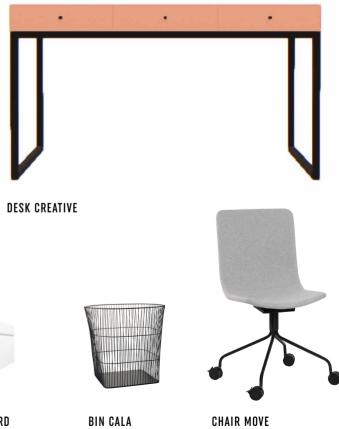

### **CREATIVE DESK**

Desktop: white Legs: slanted honey wooden frame. w136.5/d67.5/h78 cm

What space works best for you? Do intensive colours invigorate you at work or do you prefer subdued, calming colours? The Creative palette makes it possible to create a desk matching your needs. You can choose an option with one drawer, a few smaller ones or just a spacious open recess. The final touch will be completed by choosing handles for the drawers gentle wood, slender metal or soft leather? The choice is yours.

#### CONFIGURATION EXAMPLES

Desktop: nude. Handle: silver metal T-shaped handle. Legs: skew silver metal frame. w136.5/d67.5/h78 cm

Desktop: saffron. Handle: push-to-open. Legs: rounded black metal frame. w136.5/d67.5/h78 cm