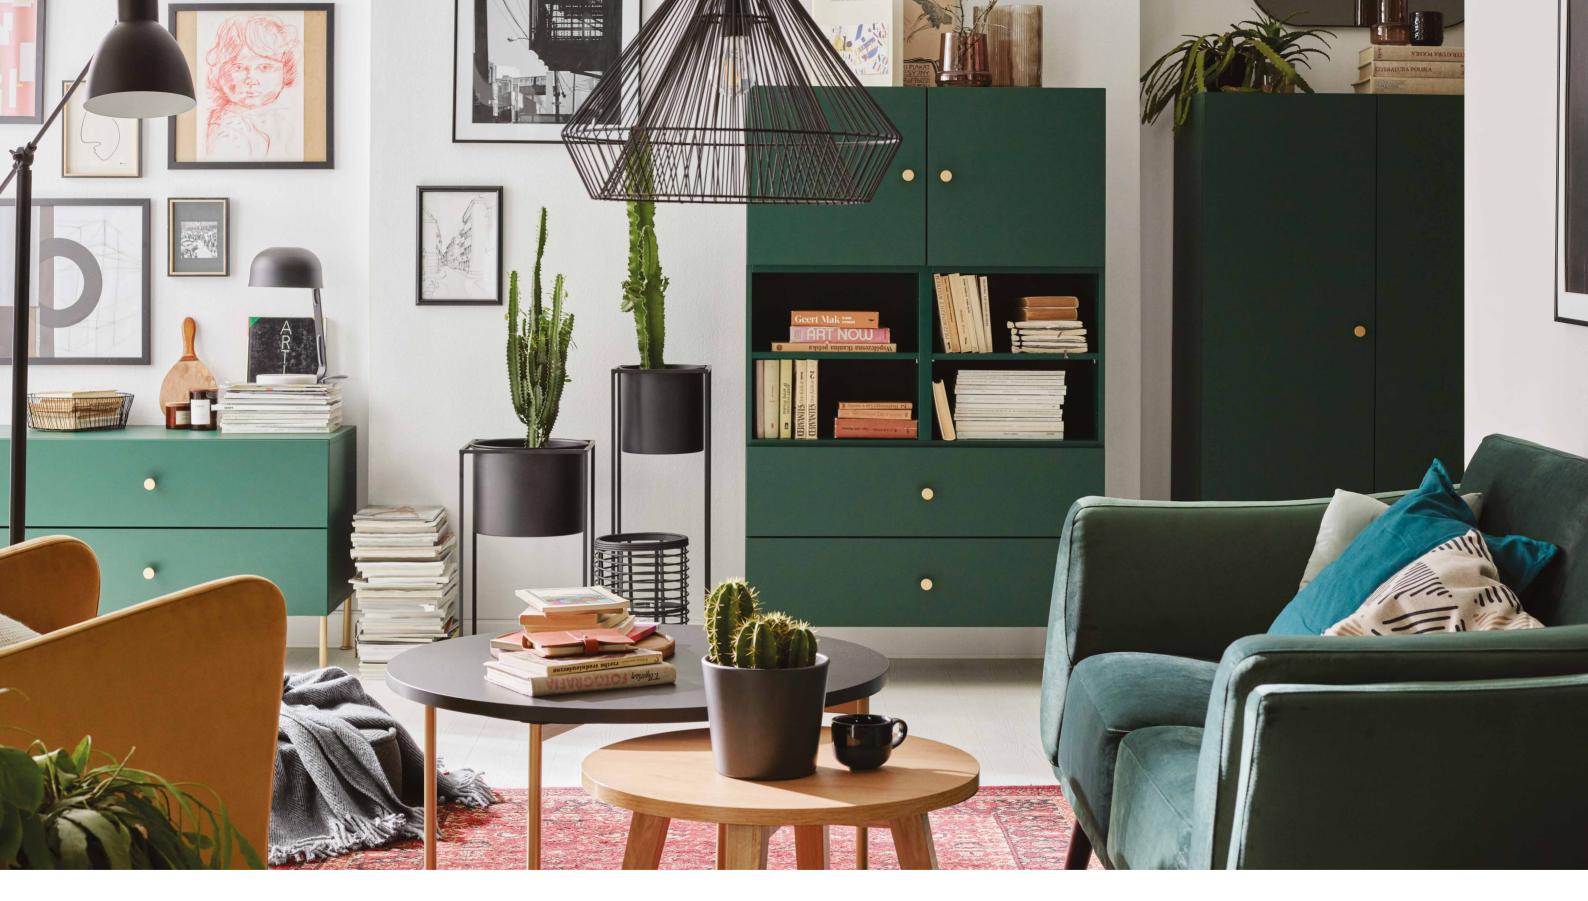

#### **NEW TRADITION**

You want to have a modern-looking house but also love traditional and tested solutions? Combine these desires and go with traditional elegance. With Creative, you can find your balance between the traditional and the modern.

The combination of universal black with dark oak is a proven duo that generates the effect of unique style and timeless elegance. The thin metal handles will give the cabinet and bookcase an exquisite character while remaining in harmony with the whole space.

With Creative, the layout of the shelves and cabinets can be adjusted to your needs and aesthetic preferences. Configure it to showcase your favourite books and collectible items that will turn up the interior's atmosphere.

#### LIBRARY OF MATERIALS

NCS S 5020-G50Y

FLOOR PANELS BALTERIO MAGNITUDE SMOKY OAK

SKIRTING BOARD ESPUMO ESP205

MEDIUM VASE FLOT

BOARD: BROWN OAK AND DARK OAK LEGS: ROUNDED BLACK METAL FRAME HANDLE: BLACK METAL WIRE HANDLE

BLANKET MUFF

CUSHION IVE

IVA CUSHION

SMALL ORGANIZER BELLO