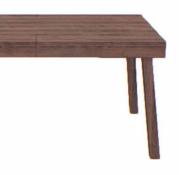

## CREATIVE EXTENDABLE TABLE

Tabletop: white. Legs: slanted honey wooden frame. w160-208-256/d90/h78 cm

#### YOU CAN CREATE A DIFFERENT COMPOSITION FOR YOURSELF

The Creative Table is ready for all tasks that you have planned for it. The colourful main character of your dining room? Or a neutral, toned-down companion? Also the legs you choose determine its character: wooden, metal, skew or straight and slender. Every variation allows the table to keep its extendable properties.