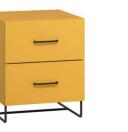

# **CREATIVE DRESSER**

#### CONFIGURATION

Body: green. Front: green. Handle: golden metal round handle. Leg: golden metal leg. w91/d47.5/h106 cm

Use the configuration tool for Creative at vox.pl/creative

#### CONFIGURATION

Body: brown oak. Front: brown oak. Handle: straight black metal handle. Leg: black metal skid. w91/d47.5/h106 cm

#### CONFIGURATION

Body: white. Front: white. Handle: black metal cylinder. Leg: rounded black metal frame. w91/d47.5/h106 cm

The Creative dresser offers spacious storage that can be easily adjusted to your bedroom, living room or hall. Creative gives you a wide range of options for the dresser's appearance and functionality. Everyone has their own idea for storing things and keeping order. Therefore, the inside of Creative dresser can be personalized to meet your expectations. Drawers, shelves or perhaps both?