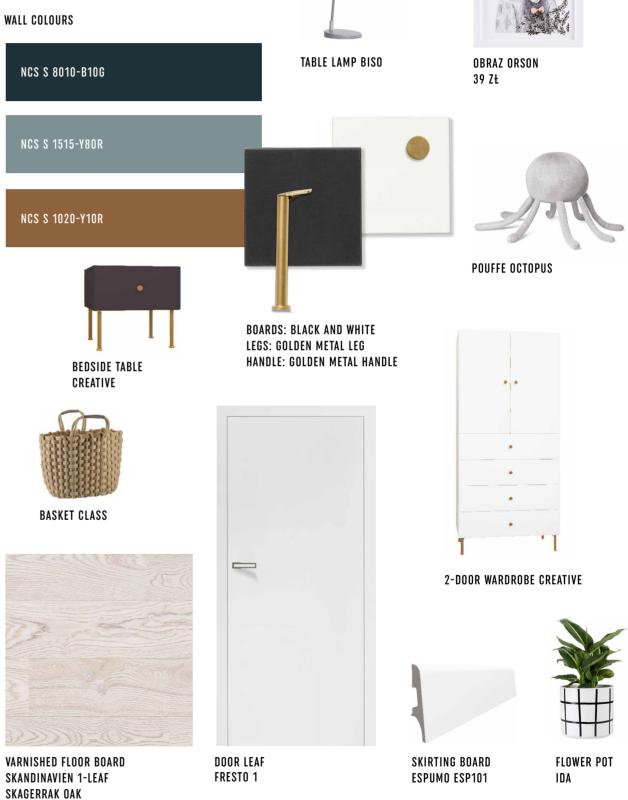

#### GOOD MORNING, SUNSHINE

The power lies in the detail. Sometimes a drop of colour is enough to completely change the mood of an interior. A saffron bedside table will fill your bedroom with joy, warmth and optimism, becoming its little ray of sunshine. Choose legs in a natural colour matching the other furniture. Light oak will be perfect.

#### LIBRARY OF Materials

PLANT COVER Cera

| WALL COLOURS    |         |
|-----------------|---------|
| NCS S 1002-Y    |         |
|                 |         |
|                 | THROW N |
|                 |         |
| NCS S 2020-Y40R |         |

NATURAL FLOOR SKANDINAVIEN Hardwood board rorvik oak

SKIRTING BOARD Evera ev1201 DOOR LEAF RIMO WITH YELLOW EDGE

PHOTOGRAPHSAN I

HANGING LAMP COHEN

BOARD: LIGHT OAK AND SAFFRON LEGS: LIGHT WOODEN CYLINDER LEG HANDLE: LIGHT WOODEN CYLINDER

BEDSIDE TABLE CREATIVE