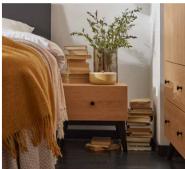

#### GOOD MORNING, SUNSHINE

The power lies in the detail. Sometimes a drop of colour is enough to completely change the mood of an interior. A saffron bedside table will fill your bedroom with joy, warmth and optimism, becoming its little ray of sunshine. Choose legs in a natural colour matching the other furniture. Light oak will be perfect.

#### LIBRARY OF Materials

PLANT COVER Cera

| WALL COLOURS    |         |
|-----------------|---------|
| NCS S 1002-Y    |         |
|                 |         |
|                 | THROW N |
|                 |         |
| NCS S 2020-Y40R |         |

NATURAL FLOOR SKANDINAVIEN Hardwood board rorvik oak

SKIRTING BOARD Evera ev1201 DOOR LEAF RIMO WITH YELLOW EDGE

PHOTOGRAPHSAN I

HANGING LAMP COHEN

BOARD: LIGHT OAK AND SAFFRON LEGS: LIGHT WOODEN CYLINDER LEG HANDLE: LIGHT WOODEN CYLINDER

BEDSIDE TABLE CREATIVE