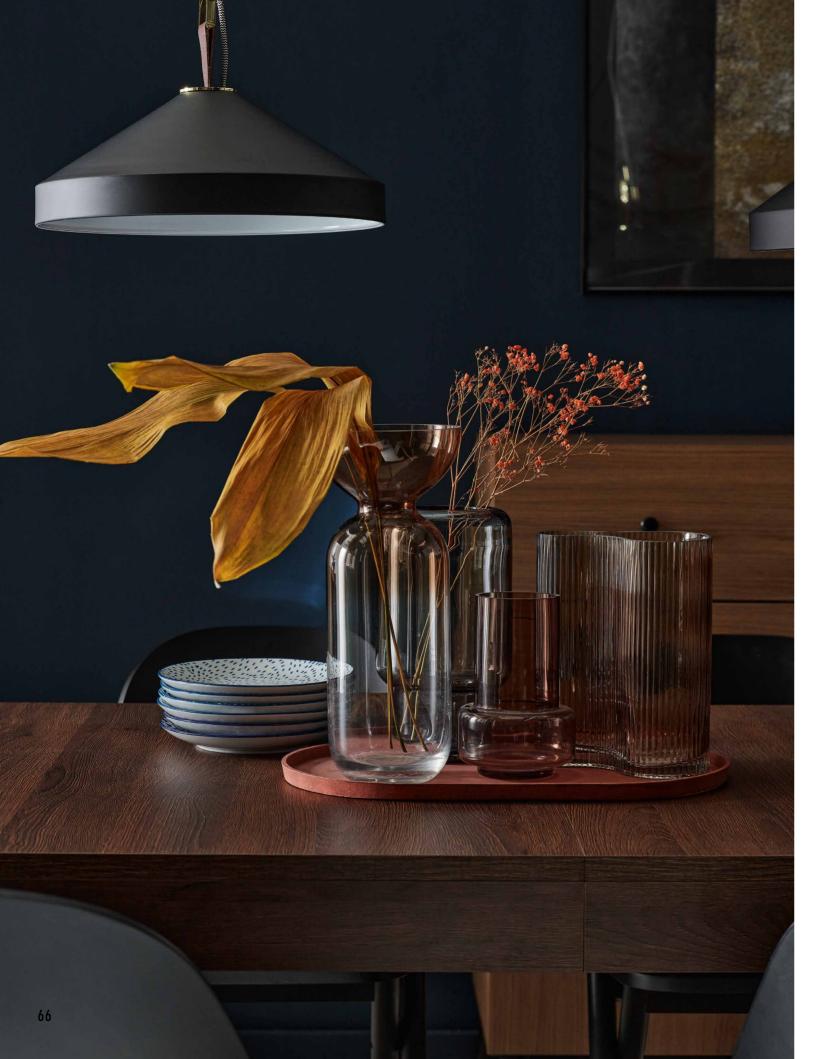

# DINING ROOM

For some a dining room is mainly a place to have their meals, for others an open, multifunctional area where they celebrate their everyday lives, one where practically everything happens. Our expectations towards the dining room should be the main factor marking the direction of its arrangement. Do you want the dining table to play the main role in your house or do you prefer it to be part of a big living room, always full of life? Is it your goal to achieve inner peace or a vibrant space bursting with energy?

# ENLIGHTENED DINING ROOM

A dining room brings us together not only for family meals. It's the epicentre of home chaos where we engage in various activities. If you want your family and guests to always feel comfortable at your dining table, make sure the surrounding space is full of harmony and well organized.

The table is the key element of the dining room. A white tabletop will perfectly stand out against a background of natural wood coloured furniture. To showcase it even more, choose legs in a similar tone in the Creative system. By putting together two dressers with 8 drawers each, you will achieve an extraordinary visual effect and lots of storage space.