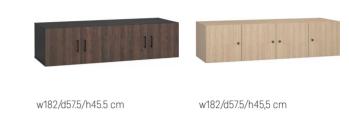

### WIDE TV UNIT

w182/d47.5/h55.5 cm

w182/d47.5/h55.,5 cm

#### TV UNIT

w136.5/d47.5/h60.5 cm

w136.5/d47.5/h60.5 cm

w91/d47.5/h101 cm

CREATE YOUR OWN

w45,5/d47.5/h106 cm

CREATE YOUR OWN

w182/d47.5/h65.5 cm