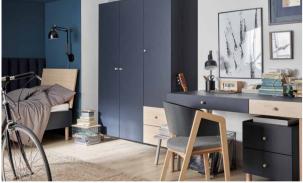

## A MAN'S WAY

A refined interior requires firm decisions. The combination of universal black with dark oak is a proven duo that generates the effect of unique style and timeless elegance.

If you appreciate functional solutions, choose a set of wardrobes that will fit in everything necessary and the central open bookcase section will give it a unique style.

#### **DECORATE THE WHOLE INTERIOR WITH VOX**

| WALL COLOURS    |         |
|-----------------|---------|
| NCS S 8500-N    | T.<br>C |
| NCS S 5030-Y50R |         |
| NCS S 4020-Y30R |         |
|                 |         |

NEWSPAPER HOLDER METROPOLIS

SKIRTING BOARDS EVERA EV107

BEDSIDE TABLE CREATIVE

FLOOR PANELS QUICK STEP Classic old Dark oak Clm1383

TABLE LAMP COMPAN

BLANKET MUFF

BOARDS: DARK OAK AND BLACK HANDLE: STRAIGHT BLACK METAL

**BOARD FELIS 4 PIECE** SET

ALARM CLOCK AXE

4-DOOR WARDROBE CREATIVE