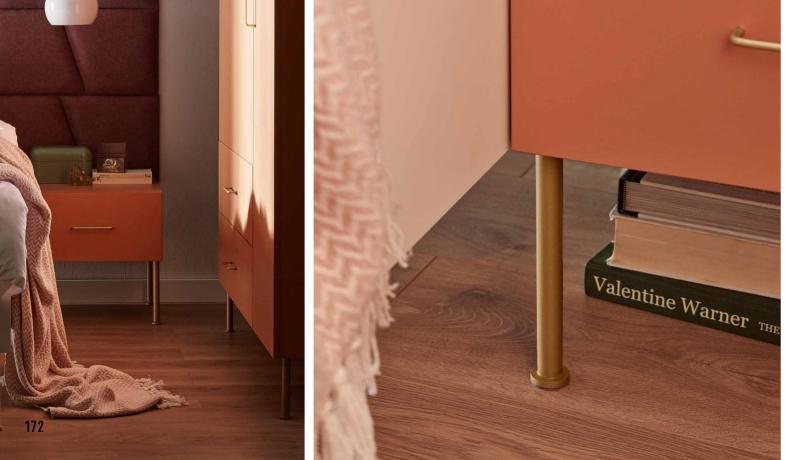

#### GOOD MORNING, SUNSHINE

The power lies in the detail. Sometimes a drop of colour is enough to completely change the mood of an interior. A saffron bedside table will fill your bedroom with joy, warmth and optimism, becoming its little ray of sunshine. Choose legs in a natural colour matching the other furniture. Light oak will be perfect.

NATURAL FLOOR SKANDINAVIEN Hardwood board rorvik oak

SKIRTING BOARD Evera ev1201 DOOR LEAF RIMO WITH YELLOW EDGE

PHOTOGRAPHSAN I

HANGING LAMP COHEN

BOARD: LIGHT OAK AND SAFFRON LEGS: LIGHT WOODEN CYLINDER LEG HANDLE: LIGHT WOODEN CYLINDER

BEDSIDE TABLE CREATIVE