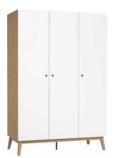

## **CREATIVE WARDROBES**

#### 4-DOOR WARDROBE

Body: light oak. Front: light oak. Legs: slanted black wooden frame. Handles: black metal cylinder. w82/d57,5/h197 cm

Use the configuration tool for Creative at vox.pl/creative

#### w91/d57.5/h192 cm

**1-DOOR WARDROBE** 

w45.5/d57.5/h184 cm

You will find 4 kinds of wardrobes in the Creative system. Choose a suitable option and alter its colours and layout. The wardrobes can be put together and build functional and visually appealing compositions. Choose the size of the wardrobe and freely design the layout of shelves, drawers and bars. A 4-door wardrobe can become the perfect wardrobe for your clothes and 1-door option will fit even in a small space. You can also experiment with colours. White fronts and saffron shelves? Creative makes it possible.