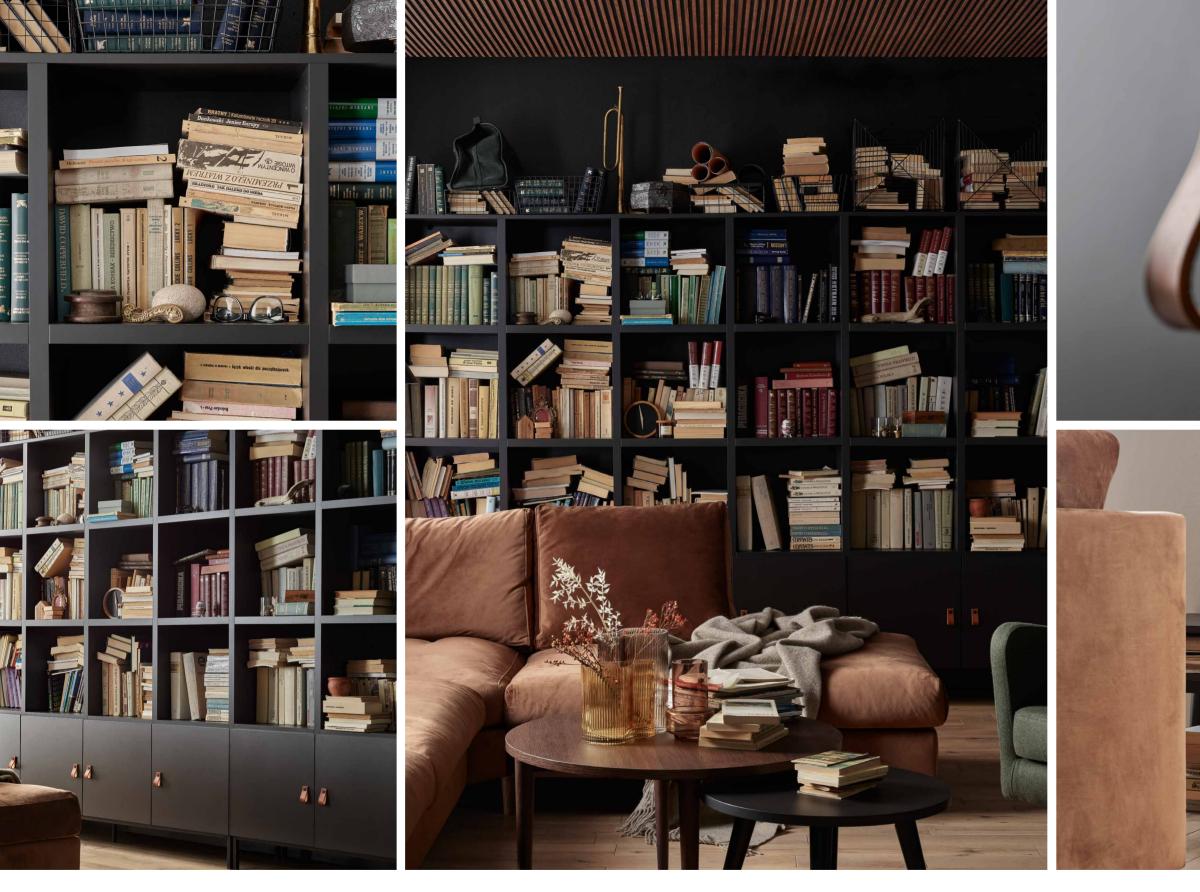

# EARTHY COLOURS

palette of Creative. By choosing a bookcase and sideboard in the colour of solid oak, you will build a coherent foundation for the whole space. Creative System allows to freely arrange the shleves and drawers. You can choose completely open designs or decide which sections should be hidden behind doors.

#### LIBRARY OF Materials

BOARD: LIGHT OAK Handle: Light wooden cylinder

LARGE CORNER SOFA FAVO

FLOOR PANELS QUERRA FORT Breckland Oak

The door used in the arrangement is a double sliding Fresto. Ask for individual evaluation at VOX stores.

SMALL VASE Simple

TALL VASE Flot

HANGING LAMP Ombra

TRIPLE TALL BOOKCASE Creative

TALL ROUND COFFEE TABLE Creative

SKIRTING BOARD Evera Ev7/01

DOPPIO POUFFE