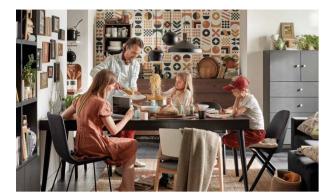

# DINING ROOM

For some a dining room is mainly a place to have their meals, for others an open, multifunctional area where they celebrate their everyday lives, one where practically everything happens. Our expectations towards the dining room should be the main factor marking the direction of its arrangement. Do you want the dining table to play the main role in your house or do you prefer it to be part of a big living room, always full of life? Is it your goal to achieve inner peace or a vibrant space bursting with energy?

# ENLIGHTENED DINING ROOM

A dining room brings us together not only for family meals. It's the epicentre of home chaos where we engage in various activities. If you want your family and guests to always feel comfortable at your dining table, make sure the surrounding space is full of harmony and well organized.

The table is the key element of the dining room. A white tabletop will perfectly stand out against a background of natural wood coloured furniture. To showcase it even more, choose legs in a similar tone in the Creative system. By putting together two dressers with 8 drawers each, you will achieve an extraordinary visual effect and lots of storage space.