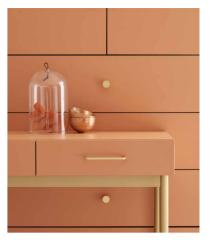

#### **NEW TRADITION**

You want to have a modern-looking house but also love traditional and tested solutions? Combine these desires and go with traditional elegance. With Creative, you can find your balance between the traditional and the modern.

The combination of universal black with dark oak is a proven duo that generates the effect of unique style and timeless elegance. The thin metal handles will give the cabinet and bookcase an exquisite character while remaining in harmony with the whole space.

With Creative, the layout of the shelves and cabinets can be adjusted to your needs and aesthetic preferences. Configure it to showcase your favourite books and collectible items that will turn up the interior's atmosphere.

#### LIBRARY OF MATERIALS

NCS S 5020-G50Y

FLOOR PANELS BALTERIO MAGNITUDE SMOKY OAK

SKIRTING BOARD ESPUMO ESP205

MEDIUM VASE FLOT

BOARD: BROWN OAK AND DARK OAK LEGS: ROUNDED BLACK METAL FRAME HANDLE: BLACK METAL WIRE HANDLE

BLANKET MUFF

CUSHION IVE

IVA CUSHION

SMALL ORGANIZER BELLO