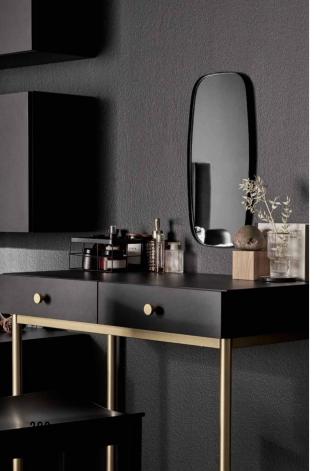

### DRESSING TABLE

w91/d47.5/h78 cm

w91/d47.5/h78 cm

w91/d47.5/h78 cm

CREATE YOUR OWN