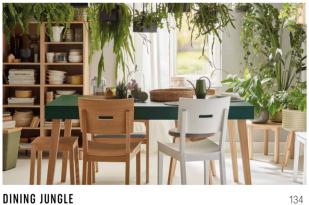

# DINING JUNGLE

A dining room where you spend the best moments at your family table is a perfect place to create an exotic atmosphere allowing us to interact with our beloved nature on a daily basis. A bottle-green dining table is a perfect central character for an ,urban jungle' dining room.

If you want your kitchen accessories to be a decorative part of the interior, configure your Creative shelf system that will showcase them nicely.

Add lots of green plants and you will have an interior full of nature, that will introduce extra freshness to every meal at the table.