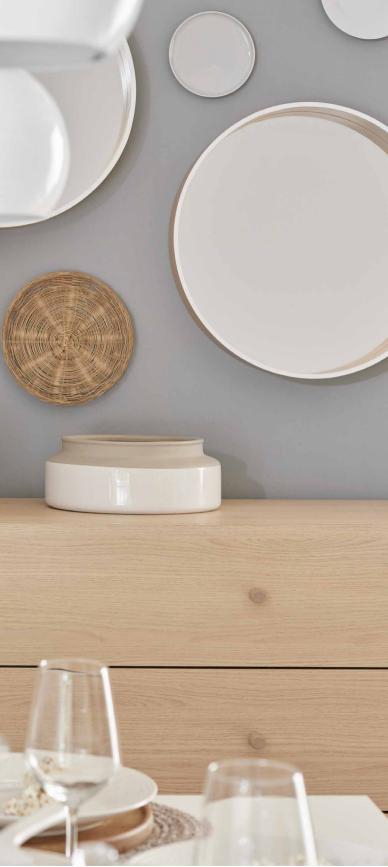

# ENLIGHTENED DINING ROOM

A dining room brings us together not only for family meals. It's the epicentre of home chaos where we engage in various activities. If you want your family and guests to always feel comfortable at your dining table, make sure the surrounding space is full of harmony and well organized.

The table is the key element of the dining room. A white tabletop will perfectly stand out against a background of natural wood coloured furniture. To showcase it even more, choose legs in a similar tone in the Creative system. By putting together two dressers with 8 drawers each, you will achieve an extraordinary visual effect and lots of storage space.

# LIBRARY OF Materials

HANGING LAMP POULIE II

MIRROR SCANDI

DECORATIVE WALL SYSTEM Kerradeco tweed