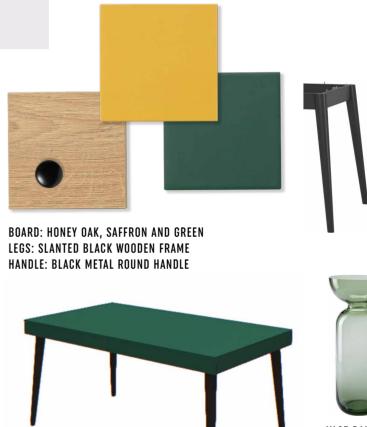

CHAIR FRAME

RIGIO MARSH OAK

VASE ANOM

OTOGRAPH STONE NVERSATION 1

HANGING LAMP AMOS

BOARD: BROWN OAK AND HONEY OAK Legs: Slanted Black wooden frame Handle: Black metal round handle

VASE BURET

SMALL VASE FLOT