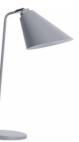

## **CREATIVE WARDROBES**

#### 4-DOOR WARDROBE

Body: light oak. Front: light oak. Legs: slanted black wooden frame. Handles: black metal cylinder. w82/d57,5/h197 cm

Use the configuration tool for Creative at vox.pl/creative

#### w91/d57.5/h192 cm

**1-DOOR WARDROBE** 

w45.5/d57.5/h184 cm

You will find 4 kinds of wardrobes in the Creative system. Choose a suitable option and alter its colours and layout. The wardrobes can be put together and build functional and visually appealing compositions. Choose the size of the wardrobe and freely design the layout of shelves, drawers and bars. A 4-door wardrobe can become the perfect wardrobe for your clothes and 1-door option will fit even in a small space. You can also experiment with colours. White fronts and saffron shelves? Creative makes it possible.