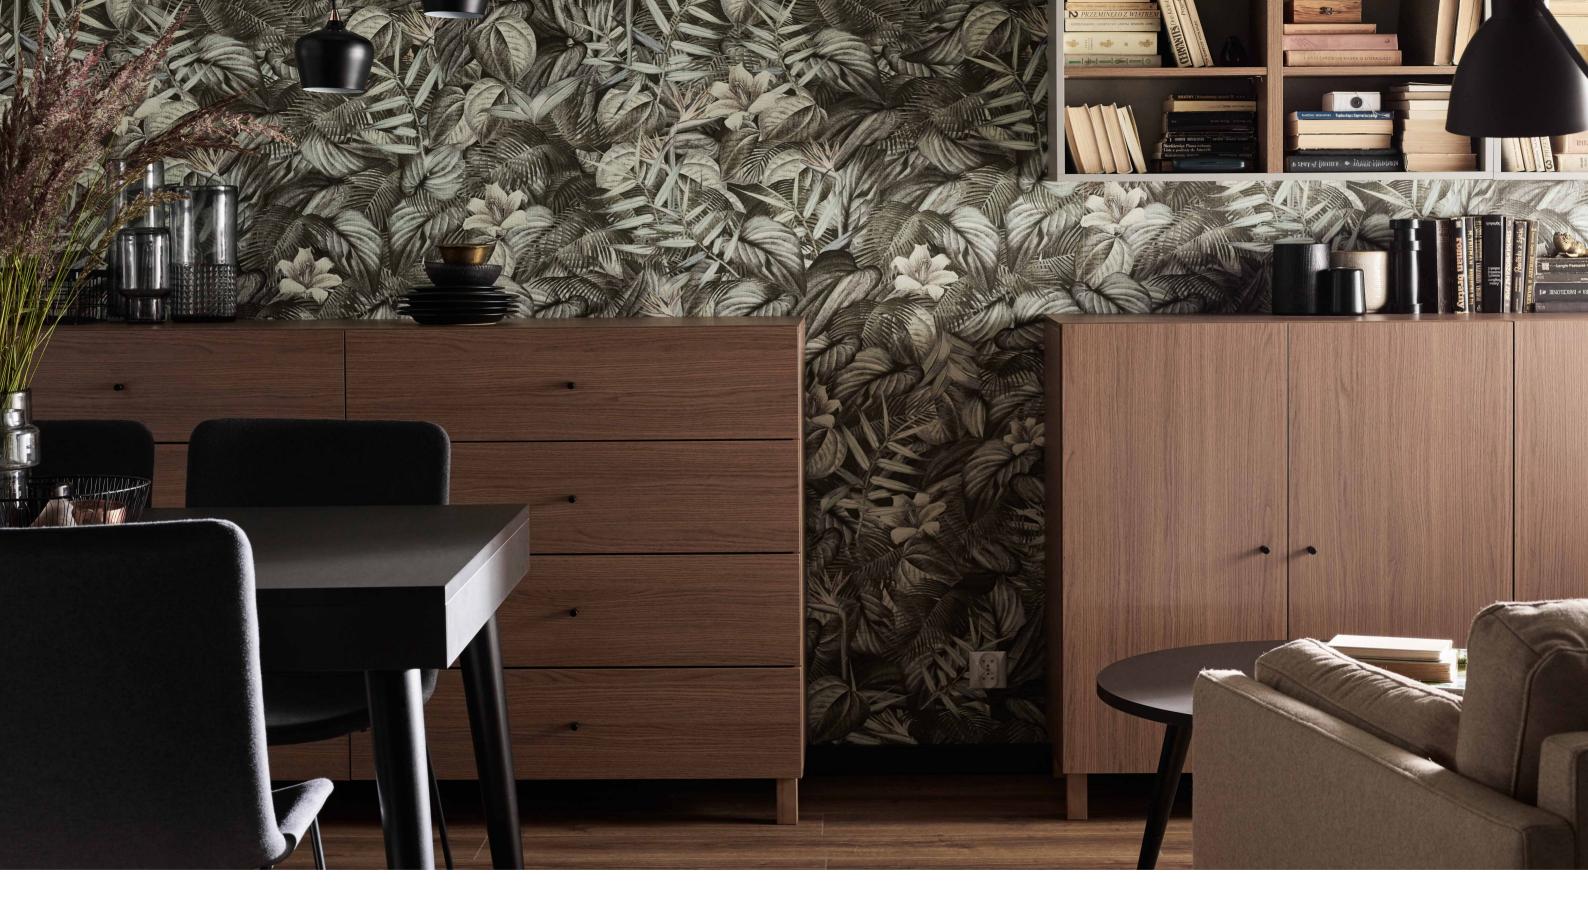

# DINING ROOM

For some a dining room is mainly a place to have their meals, for others an open, multifunctional area where they celebrate their everyday lives, one where practically everything happens. Our expectations towards the dining room should be the main factor marking the direction of its arrangement. Do you want the dining table to play the main role in your house or do you prefer it to be part of a big living room, always full of life? Is it your goal to achieve inner peace or a vibrant space bursting with energy?

# ENLIGHTENED DINING ROOM

A dining room brings us together not only for family meals. It's the epicentre of home chaos where we engage in various activities. If you want your family and guests to always feel comfortable at your dining table, make sure the surrounding space is full of harmony and well organized.

The table is the key element of the dining room. A white tabletop will perfectly stand out against a background of natural wood coloured furniture. To showcase it even more, choose legs in a similar tone in the Creative system. By putting together two dressers with 8 drawers each, you will achieve an extraordinary visual effect and lots of storage space.