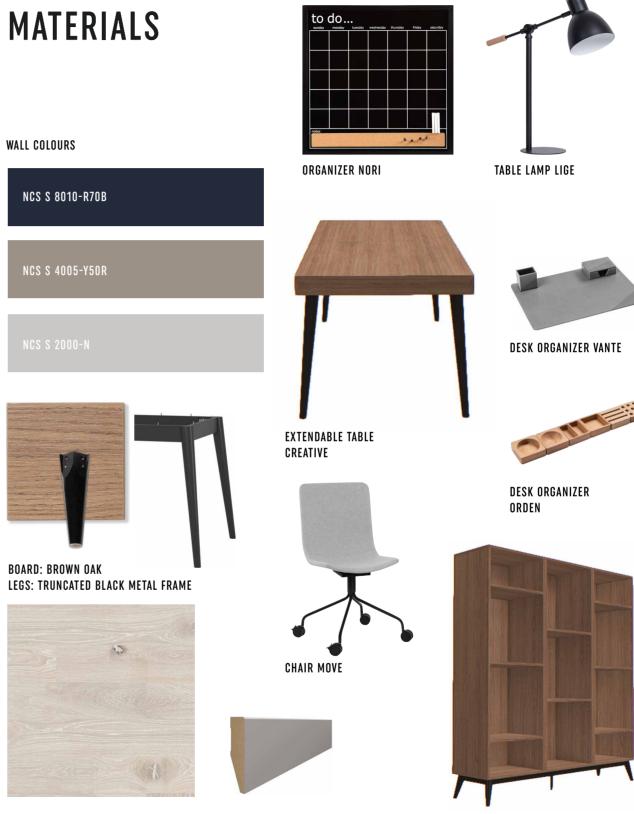

#### LIBRARY OF Materials

BOARD: LIGHT OAK Handle: Light wooden cylinder

LARGE CORNER SOFA FAVO

FLOOR PANELS QUERRA FORT Breckland Oak

The door used in the arrangement is a double sliding Fresto. Ask for individual evaluation at VOX stores.

#### LIBRARY OF MATERIALS

NCS S 0505-Y80R

WALL COLOURS

PHOTOGRAPH CACTUS II

FLOOR PANELS QUERRA EFFECT Ivory oak

SKIRTING BOARD Espumo esp201

SOFA WITH CONTAINERS SLIDE

BOARD: NUDE LEGS: ROUNDED BLACK METAL FRAME HANDLE: BLACK METAL WIRE HANDLE

#### LIBRARY OF MATERIALS

NCS S 5020-G50Y

FLOOR PANELS BALTERIO MAGNITUDE SMOKY OAK

SKIRTING BOARD ESPUMO ESP205

MEDIUM VASE FLOT

BOARD: BROWN OAK AND DARK OAK LEGS: ROUNDED BLACK METAL FRAME HANDLE: BLACK METAL WIRE HANDLE

## LIBRARY OF MATERIALS

NCS S 0502-R50B

HARD CORE FLOOR RIGIO Cement stone

SKIRTING BOARD ESPUMO ESP205

DOOR LEAF Supri 10 - Rebated

SIDEBOARD CREATIVE

BOARD: HONEY OAK LEGS: SLANTED HONEY WOODEN FRAME HANDLE: BLACK METAL CYLINDER

# WALL COLOURS

NCS S 6500-N

DECORATIVE WALL System LACE CONCRETE AVAILABLE ON MULTIPLE MATERIALS

NATURAL FLOOR SKANDINAVIEN THREE-LAYER BOARD HEDE OAK

BOARD: GREY

CORNER SOFA FAVO

WALL CLOCK YULE

LARGE Container JUGO

#### LIBRARY OF MATERIALS

WALL COLOURS

NCS S 8010-R70B

VASE BULBE

NARROW TV UNIT CREATIVE

NATURAL FLOOR SKANDINAVIEN Three-layer board Skagerrak oak

SKIRTING BOARD Evera ev401

VASE TUBER

#### LIBRARY OF MATERIALS

| ALL COLOURS     | PHO |
|-----------------|-----|
| NCS S 8010-R70B | CON |
|                 |     |
| NCS S 5020-Y30R |     |
| NCS S 2030-Y20R |     |

SIDEBOARD Creative

SKIRTING BOARD ESPUMO ESP205

# WALL COLOURS NCS S 7002-B90G NCS S 4010-B90G NCS S 0502-R50B

BOARD: GREEN Legs: Golden Metal Leg Handle: Golden Metal Round Handle

HARD CORE FLOOR RIGIO WHITE OAK

SKIRTING BOARD EVERA EV601

TALL SIDEBOARD CREATIVE

# WALL COLOURS NCS S 8005-R80B

BOARD: BLACK AND HONEY OAK LEGS: BLACK METAL SKID HANDLE: LIGHT WOODEN CYLINDER

TALL SIDEBOARD CREATIVE

FLOOR BOARD QUICK STEP CASTELLO OLD CLEAN MATT CAS1341 MATT

VARNISH

SKIRTING BOARD EVERA EV107

# WALL COLOURS NCS S 4010-G70Y NCS S 5020-Y30R

SIDEBOARD CREATIVE

HARD CORE FLOOR RIGIO EUROPEAN OAK

PLANT COVERS LIGA

HANGING LAMP WITH HANDLE BALL

BOARD: BROWN OAK Legs: Straight Brown Wooden Leg Handle: Black Metal Cylinder

WALL COLOURS

BOARD: BLACK LEGS: GOLDEN METAL LEG

NATURAL FLOOR SKANDINAVIEN THREE-LAYER BOARD FOSEN OAK

SKIRTING BOARD ESPUMO ESP205

CORNER SOFA ESTAR

FLOOR LAMP COLLO

WALLPAPER ABSTRACT

TALL ROUND COFFEE TABLE

# WALL COLOURS NCS S 2000-N NCS S 8005-R80B

LOW ROUND COFFEE TABLE Creative

#### BOARD: BLACK AND WHITE Legs: Straight black metal frame

PLANT STAND TRIX Set of 3

FLOOR PANELS QUERRA EFFECT Ivory oak

DOOR LEAF MODUS 10 With Anthracite Edge

PRINT LAMAR 1

HANGING LAMP UWI

QUADRUPLE TALL BOOKCASE CREATIVE