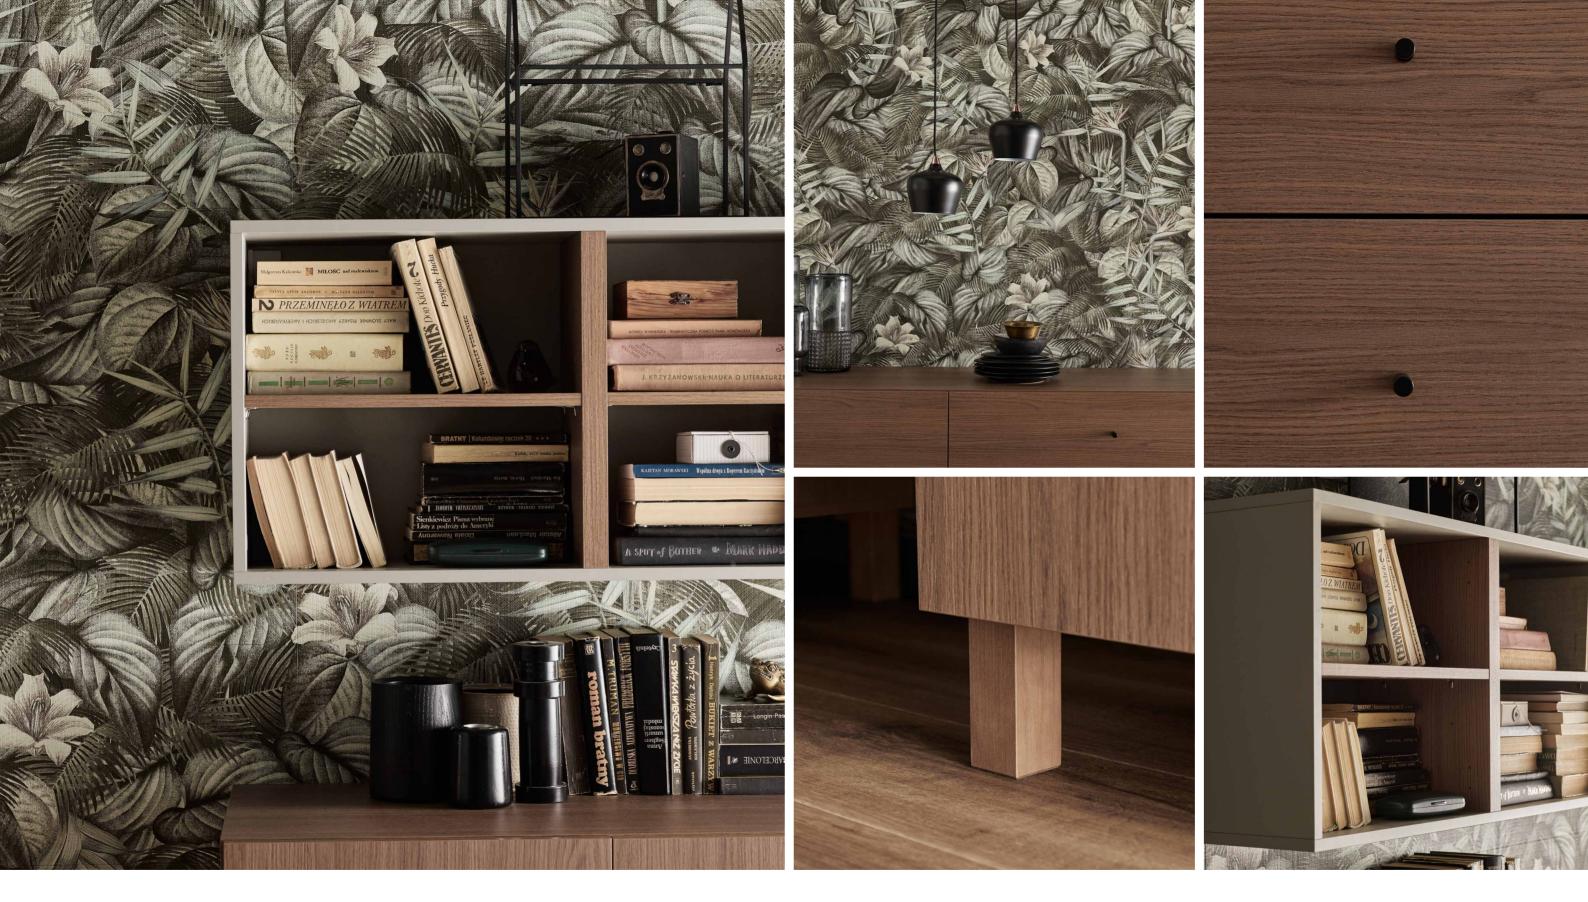

## **EVERY DETAIL COUNTS**

Oak, sturdy metal, or leather - elegant and really pleasant to the touch? The Creative selection of handles and legs if proof that the power of decoration is in the details. The smallest element has an impact on the appearance of the furniture, but also helps to define the style and mood of the whole interior. Learn about all the Creative elements and decide which ones you will invite to your home.

#### CONFIGURATION

Body: green. Front: green. Handle: golden metal round handle. Leg: golden metal leg. w91/d47.5/h106 cm

Use the configuration tool for Creative at vox.pl/creative

#### CONFIGURATION

Body: brown oak. Front: brown oak. Handle: straight black metal handle. Leg: black metal skid. w91/d47.5/h106 cm

#### CONFIGURATION

Body: white. Front: white. Handle: black metal cylinder. Leg: rounded black metal frame. w91/d47.5/h106 cm

The Creative dresser offers spacious storage that can be easily adjusted to your bedroom, living room or hall. Creative gives you a wide range of options for the dresser's appearance and functionality. Everyone has their own idea for storing things and keeping order. Therefore, the inside of Creative dresser can be personalized to meet your expectations. Drawers, shelves or perhaps both?