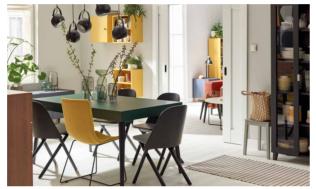

# COLOUR REIGNS HERE

Colourful but tasteful. The match of bottle-green and vibrant saffron will bring a good load of positive energy into your dining room and will make you not want to leave it. Where the table plays the main role, it's good to have a spacious sideboard that will hold everything that's necessary and help keep things tidy.

#### WALL COLOURS

NCS S 0502-R50B

WALLPAPER POP-ART

VARNISHED FLOOR BOARD **SKANDINAVIEN 1-LEAF** ALESUND OAK

CREATIVE

PLATTER HOOLIER

ROTATABLE PLATE HOOLIER

HANGING LAMP WITH HANDLE BALL

PLATTER HOOLIER

VASE SURSO