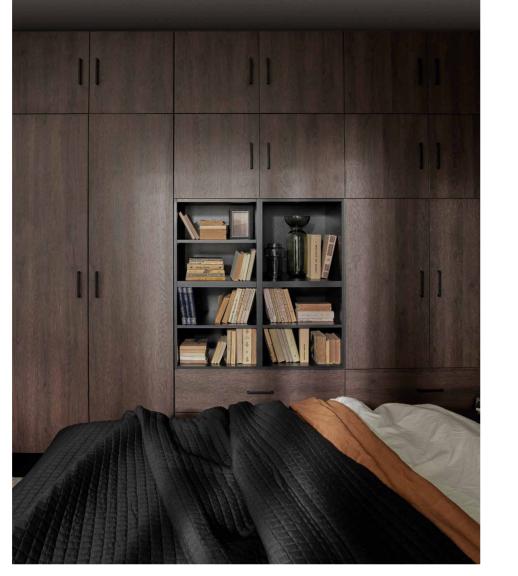

## A MAN'S WAY

A refined interior requires firm decisions. The combination of universal black with dark oak is a proven duo that generates the effect of unique style and timeless elegance.

If you appreciate functional solutions, choose a set of wardrobes that will fit in everything necessary and the central open bookcase section will give it a unique style.

#### **DECORATE THE WHOLE INTERIOR WITH VOX**

| WALL COLOURS    |         |
|-----------------|---------|
| NCS S 8500-N    | T.<br>C |
| NCS S 5030-Y50R |         |
| NCS S 4020-Y30R |         |
|                 |         |

NEWSPAPER HOLDER METROPOLIS

SKIRTING BOARDS EVERA EV107

BEDSIDE TABLE CREATIVE

FLOOR PANELS QUICK STEP Classic old Dark oak Clm1383

TABLE LAMP COMPAN

BLANKET MUFF

BOARDS: DARK OAK AND BLACK HANDLE: STRAIGHT BLACK METAL