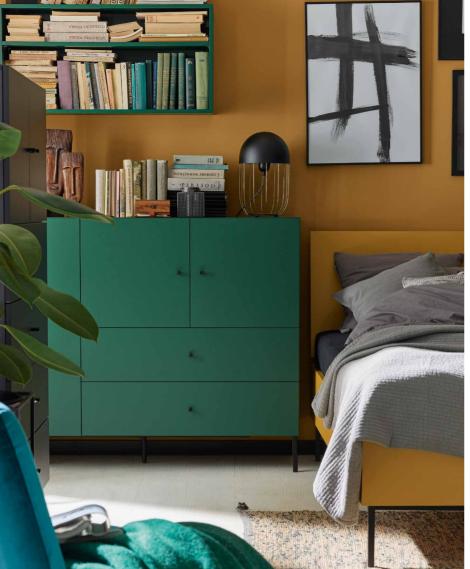

# SITTING ROOM

The sitting room is a place where you... live! It is where our daily lives go on, where we need comfort, which plays a key role along with aesthetics and functionality. What is your definition of comfort? Moderate minimalism, an eclectic storm of colours, or a home oasis of peace? Here are our proposals made in Creative System. Find your inspiration, create a space that will fulfil the needs of the whole family and let everyone find their place of comfort.

# EARTHY COLOURS

palette of Creative. By choosing a bookcase and sideboard in the colour of solid oak, you will build a coherent foundation for the whole space. Creative System allows to freely arrange the shleves and drawers. You can choose completely open designs or decide which sections should be hidden behind doors.

#### LIBRARY OF Materials

BOARD: LIGHT OAK Handle: Light wooden cylinder

LARGE CORNER SOFA FAVO

FLOOR PANELS QUERRA FORT Breckland Oak

The door used in the arrangement is a double sliding Fresto. Ask for individual evaluation at VOX stores.

SMALL VASE Simple

TALL VASE Flot

HANGING LAMP Ombra

TRIPLE TALL BOOKCASE Creative

TALL ROUND COFFEE TABLE Creative

SKIRTING BOARD Evera Ev7/01

DOPPIO POUFFE