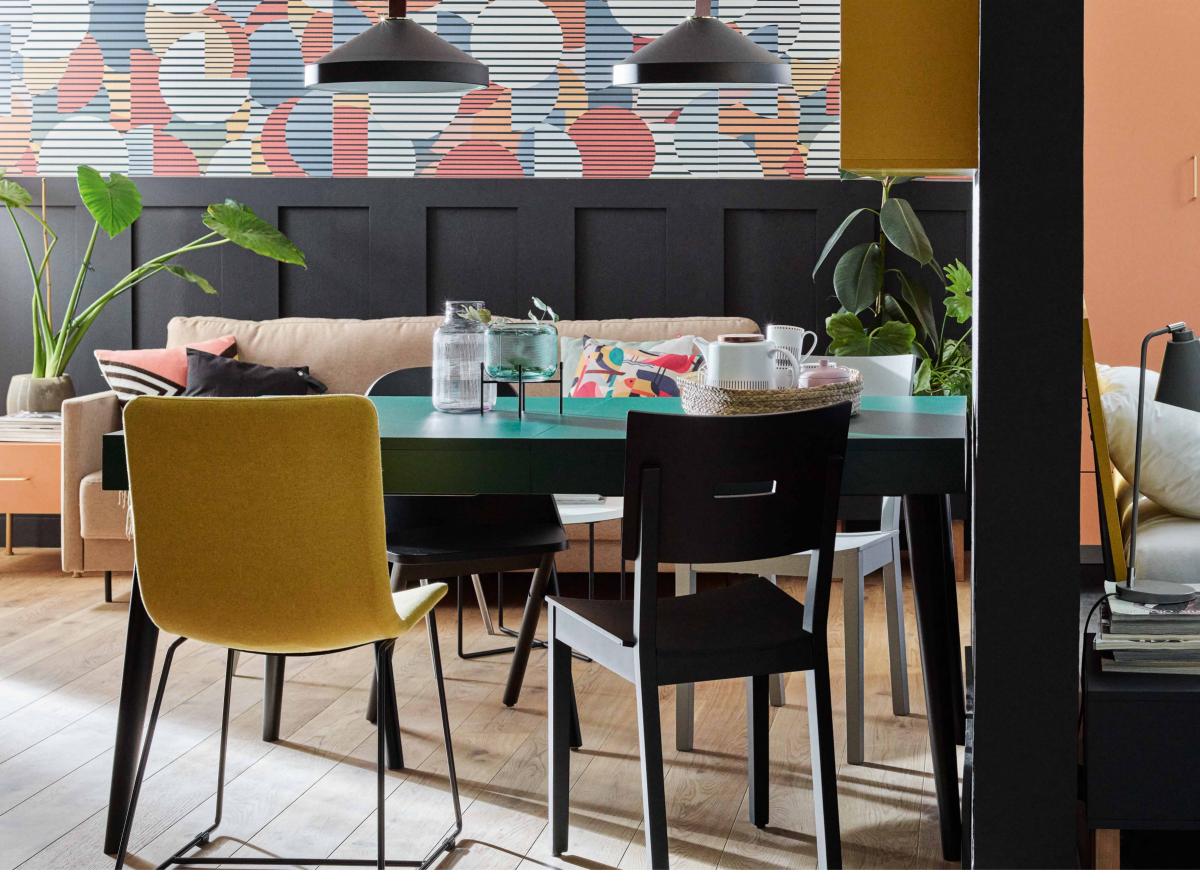

# DINING ROOM

For some a dining room is mainly a place to have their meals, for others an open, multifunctional area where they celebrate their everyday lives, one where practically everything happens. Our expectations towards the dining room should be the main factor marking the direction of its arrangement. Do you want the dining table to play the main role in your house or do you prefer it to be part of a big living room, always full of life? Is it your goal to achieve inner peace or a vibrant space bursting with energy?

# ENLIGHTENED DINING ROOM

A dining room brings us together not only for family meals. It's the epicentre of home chaos where we engage in various activities. If you want your family and guests to always feel comfortable at your dining table, make sure the surrounding space is full of harmony and well organized.

The table is the key element of the dining room. A white tabletop will perfectly stand out against a background of natural wood coloured furniture. To showcase it even more, choose legs in a similar tone in the Creative system. By putting together two dressers with 8 drawers each, you will achieve an extraordinary visual effect and lots of storage space.