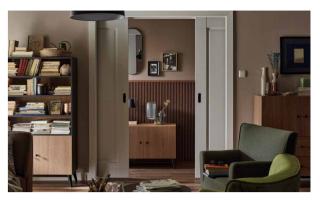

## A MAN'S WAY

A refined interior requires firm decisions. The combination of universal black with dark oak is a proven duo that generates the effect of unique style and timeless elegance.

If you appreciate functional solutions, choose a set of wardrobes that will fit in everything necessary and the central open bookcase section will give it a unique style.