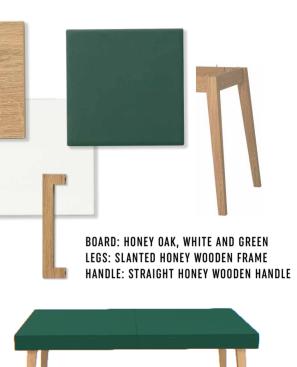

## LIBRARY OF MATERIALS

NCS S 0502-R50B

HARD CORE FLOOR RIGIO Cement stone

SKIRTING BOARD ESPUMO ESP205

DOOR LEAF Supri 10 - Rebated

SIDEBOARD CREATIVE

BOARD: HONEY OAK LEGS: SLANTED HONEY WOODEN FRAME HANDLE: BLACK METAL CYLINDER

CHAIR SIMPLE

BASKET CLASS