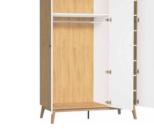

Creative gives almost unlimited possibilities of configuration because it's modular not just on the outside, but also on the inside. It often happens that we see a beautiful wardrobe but we would prefer more drawers in the central section or two bars intead of shelves. Closed systems always have a ,but' - and Creative is an answer to most of them.

#### w91/d57.5/h192 cm

**1-DOOR WARDROBE** 

w45.5/d57.5/h184 cm

You will find 4 kinds of wardrobes in the Creative system. Choose a suitable option and alter its colours and layout. The wardrobes can be put together and build functional and visually appealing compositions. Choose the size of the wardrobe and freely design the layout of shelves, drawers and bars. A 4-door wardrobe can become the perfect wardrobe for your clothes and 1-door option will fit even in a small space. You can also experiment with colours. White fronts and saffron shelves? Creative makes it possible.