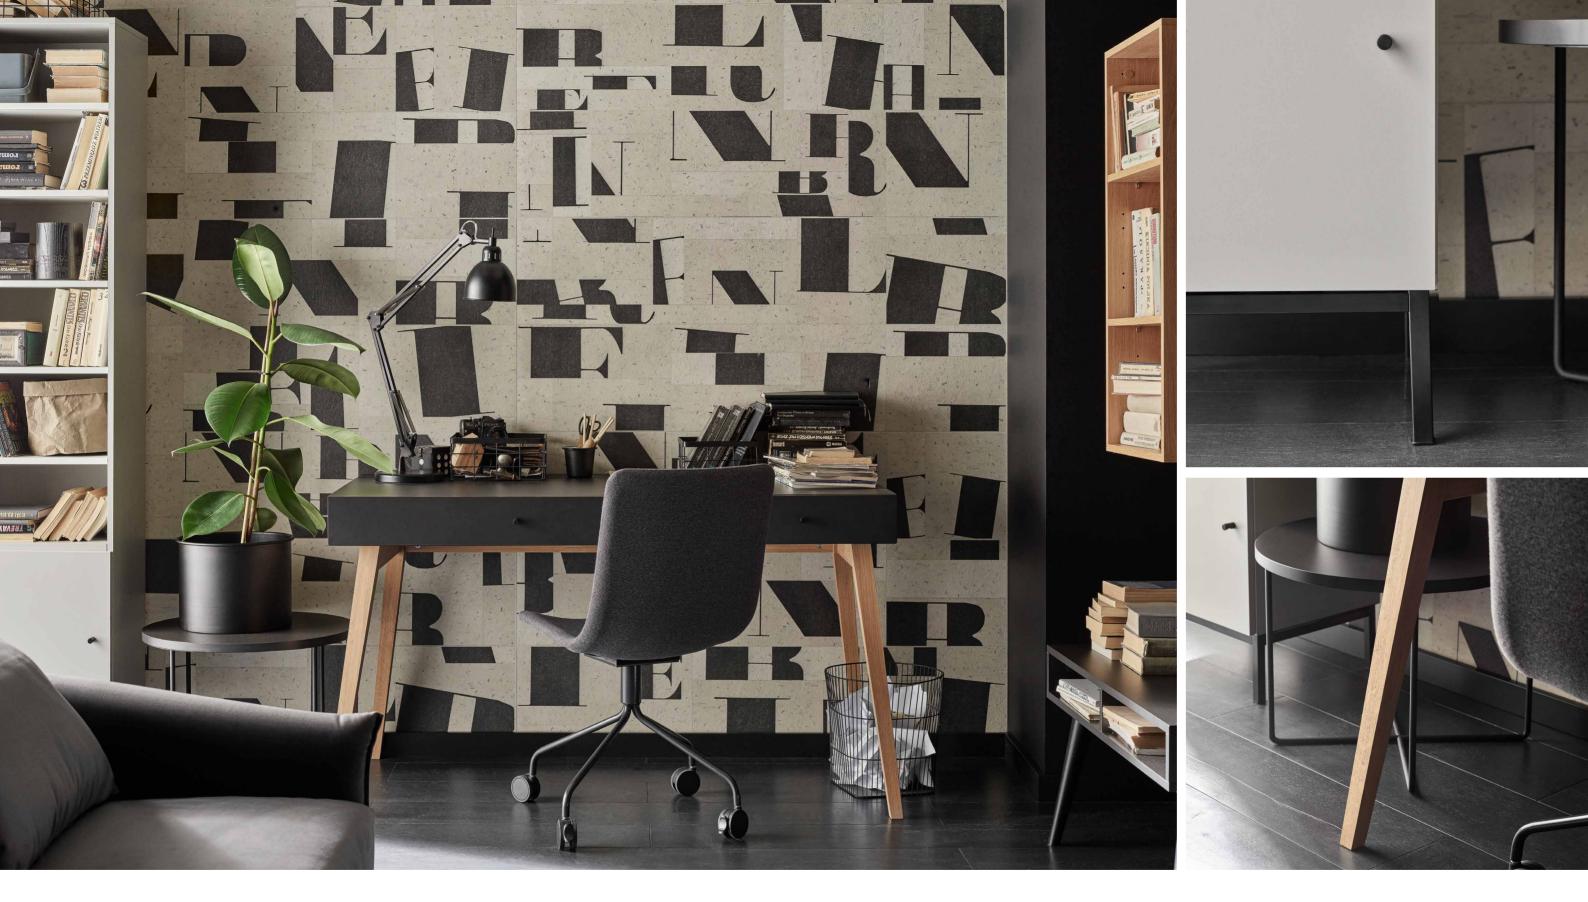

### MY OFFICE - MY WORLD

To be able to travel to your own world for a moment you need a space that will make it possible. A classic retro-style study done with proven, fine materials and subdued colours will be the perfect zone for relaxing, unwinding or working on your own terms.

Deep indigo furniture will make an interior classy and will freame your book collection nicely. You are afraid that one bookcase won't bear all your books? Creative allows you to create one that will. Design your perfect bookcase and complement it with extra modules to fit in all the books. Add a comfortable desk and the perfect study is done! To add a little more character to the furniture, finish it with leather handles.

FLOOR PANELS BERRY ALLOC CHATEAU CHARME BLACK

SKIRTING BOARD EVERA EV107

DESK ORGANIZER

DESK CREATIVE

SWIVEL CHAIR MOLAR

NARROW DRESSER CREATIVE

BASKET BOLSA

PLANT COVER REDO