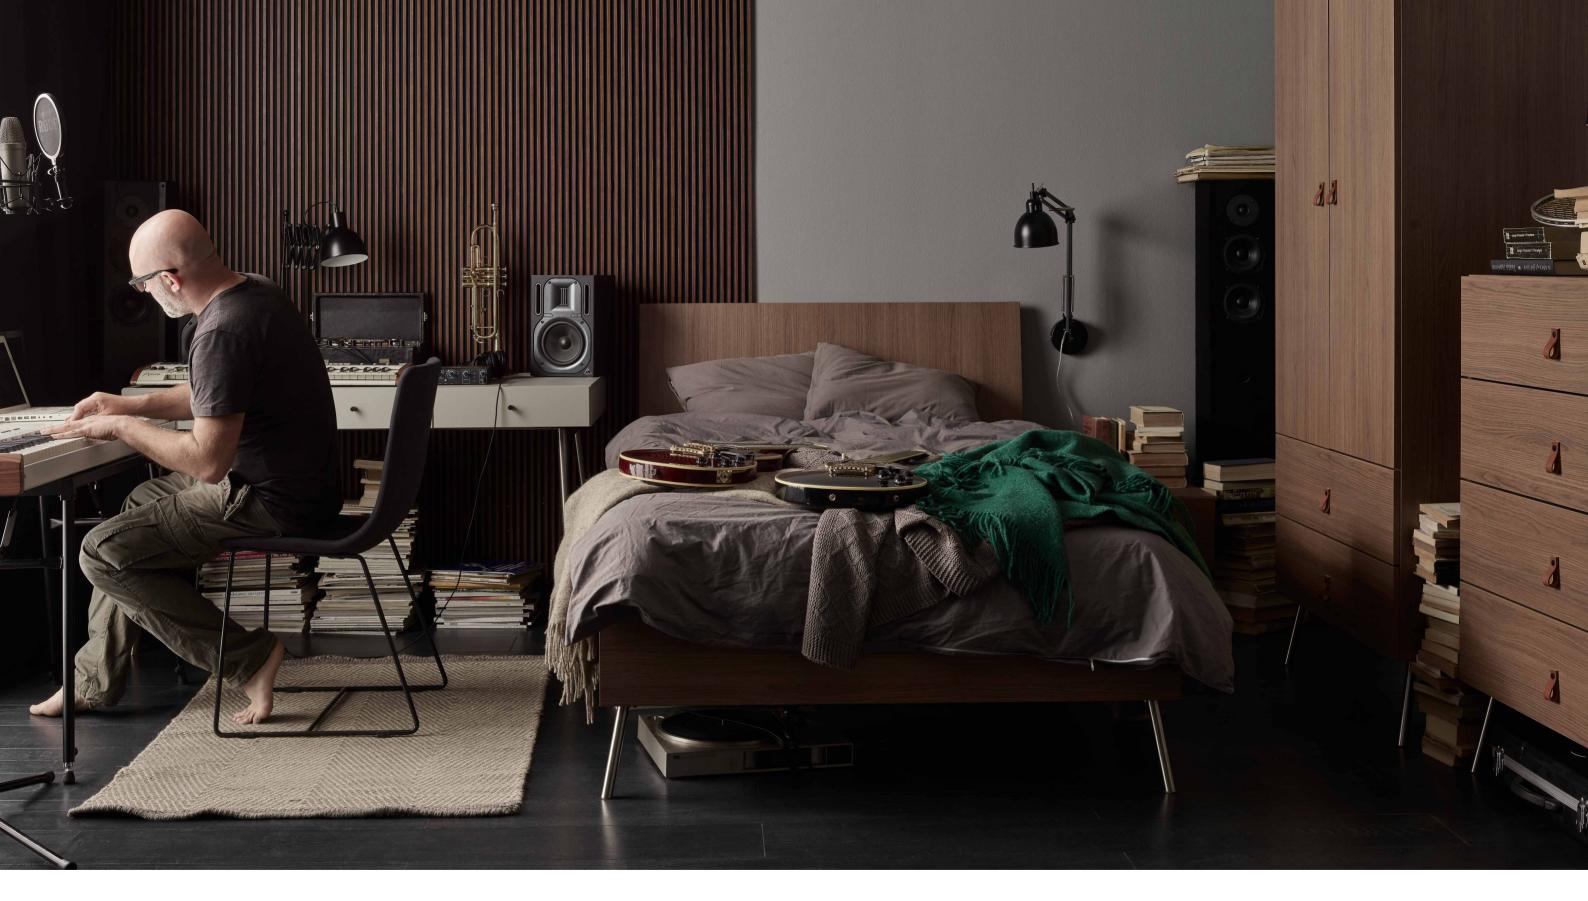

## A MAN'S WAY

A refined interior requires firm decisions. The combination of universal black with dark oak is a proven duo that generates the effect of unique style and timeless elegance.

If you appreciate functional solutions, choose a set of wardrobes that will fit in everything necessary and the central open bookcase section will give it a unique style.

NEWSPAPER HOLDER METROPOLIS

SKIRTING BOARDS EVERA EV107

BEDSIDE TABLE CREATIVE

FLOOR PANELS QUICK STEP Classic old Dark oak Clm1383

TABLE LAMP COMPAN

BLANKET MUFF

BOARDS: DARK OAK AND BLACK HANDLE: STRAIGHT BLACK METAL

WALL COLOURS

140 BED CREATIVE

FLOOR PANELS QUICK STEP SIGNATURE PAINTED BLACK OAK SIG4755

SKIRTING BOARD ESPUMO ESP205

HANGING LAMP COHEN

BOARD: BROWN OAK AND BLACK LEGS: TRUNCATED BLACK METAL FRAME HANDLE: BLACK METAL ROUND HANDLE