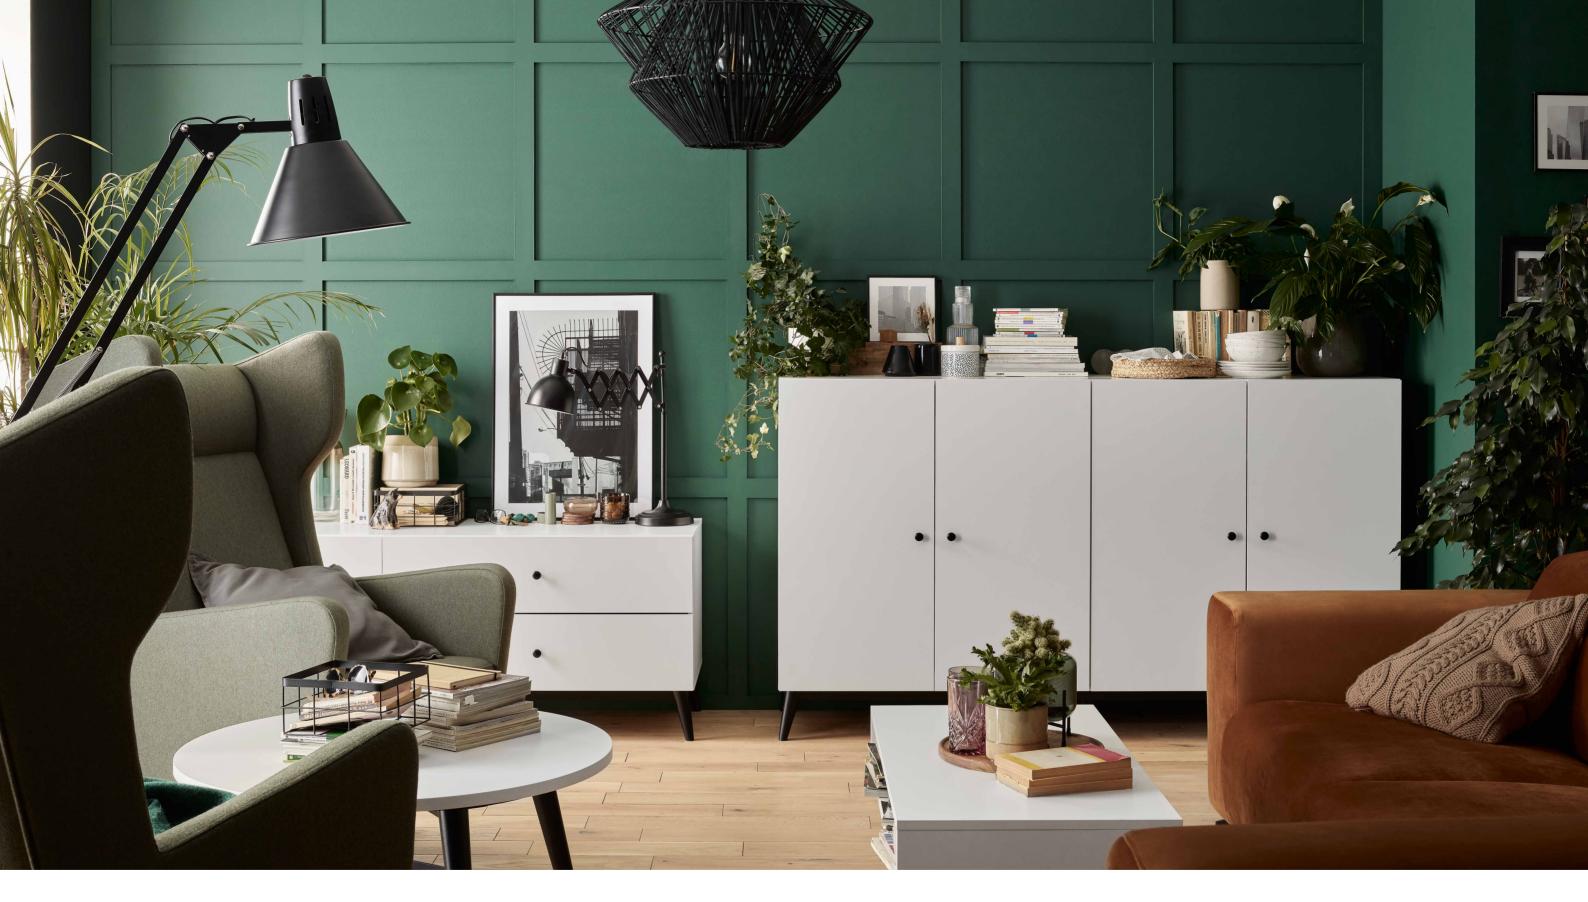

# SITTING ROOM

The sitting room is a place where you... live! It is where our daily lives go on, where we need comfort, which plays a key role along with aesthetics and functionality. What is your definition of comfort? Moderate minimalism, an eclectic storm of colours, or a home oasis of peace? Here are our proposals made in Creative System. Find your inspiration, create a space that will fulfil the needs of the whole family and let everyone find their place of comfort.

# EARTHY COLOURS

palette of Creative. By choosing a bookcase and sideboard in the colour of solid oak, you will build a coherent foundation for the whole space. Creative System allows to freely arrange the shleves and drawers. You can choose completely open designs or decide which sections should be hidden behind doors.

#### LIBRARY OF Materials

BOARD: LIGHT OAK Handle: Light wooden cylinder

LARGE CORNER SOFA FAVO

FLOOR PANELS QUERRA FORT Breckland Oak

The door used in the arrangement is a double sliding Fresto. Ask for individual evaluation at VOX stores.

SMALL VASE Simple

TALL VASE Flot

HANGING LAMP Ombra

TRIPLE TALL BOOKCASE Creative

TALL ROUND COFFEE TABLE Creative

SKIRTING BOARD Evera Ev7/01

DOPPIO POUFFE