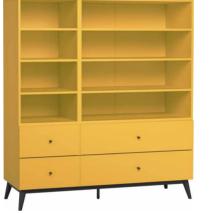

#### w91/d57.5/h192 cm

**1-DOOR WARDROBE** 

w45.5/d57.5/h184 cm

You will find 4 kinds of wardrobes in the Creative system. Choose a suitable option and alter its colours and layout. The wardrobes can be put together and build functional and visually appealing compositions. Choose the size of the wardrobe and freely design the layout of shelves, drawers and bars. A 4-door wardrobe can become the perfect wardrobe for your clothes and 1-door option will fit even in a small space. You can also experiment with colours. White fronts and saffron shelves? Creative makes it possible.