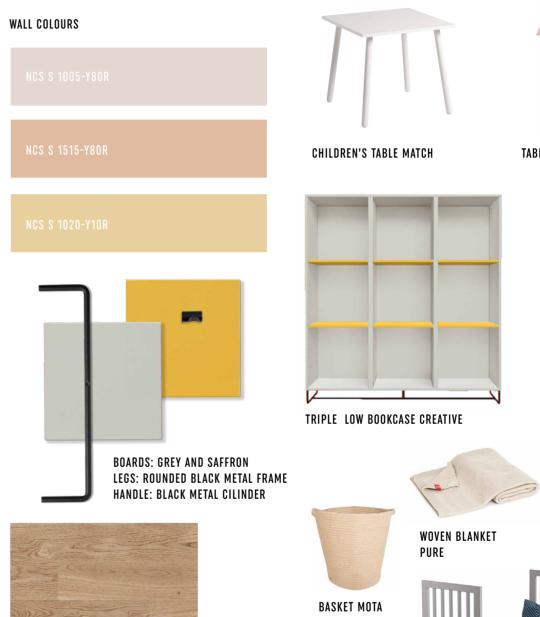

# CHILDREN'S Rooms

The Creative system will work perfect in children's rooms. Thanks to the configuration tool you can not only test interesting colour sets that will stimulate the young imagination, but first and foremost create functional and comfortable furniture - for you and your curious, quickly growing little one. Ensure the baby's comfort and safety in the smallest details by creating pieces like a handle-free wardrobe or a low bookcase with easy access to favourite toys.

VARNISHED FLOOR BOARD SKANDINAVIEN FOSEN OAK

SKIRTING BOARD EVERA EV701

TOY OCTOPUS

TABLE LAMP SEVI

SINGLE LOW Bookcase CREATIVE

BED LOUNGE

### IN THE LAND OF CHILDHOOD DREAMS

If you have an idea for a perfect room for your child, make it reality with Creative. Design the bookcase to give your child access to all the favourite toys when it needs to. Many open shelves with a closed cabinet in the middle will make it both functional and pretty. When designing the wardrobe, you will appreciate the freedom to choose any number of shelves and drawers.