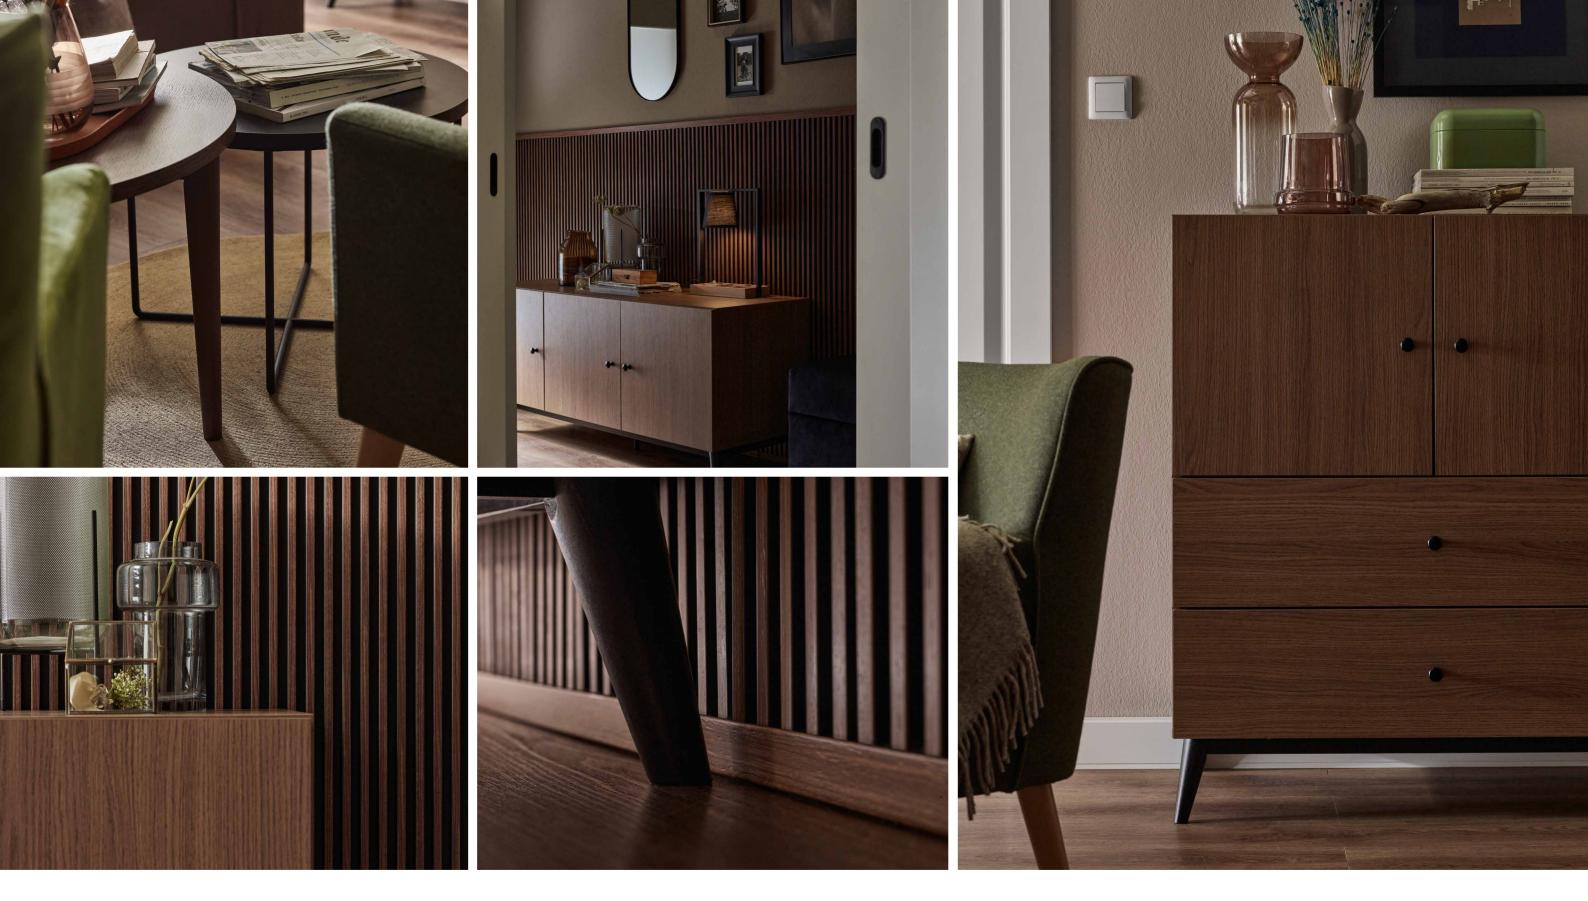

# SITTING ROOM

The sitting room is a place where you... live! It is where our daily lives go on, where we need comfort, which plays a key role along with aesthetics and functionality. What is your definition of comfort? Moderate minimalism, an eclectic storm of colours, or a home oasis of peace? Here are our proposals made in Creative System. Find your inspiration, create a space that will fulfil the needs of the whole family and let everyone find their place of comfort.

# If you want to spend your time at home with a feeling of inner peace and balance, use the natural

# EARTHY COLOURS

palette of Creative. By choosing a bookcase and sideboard in the colour of solid oak, you will build a coherent foundation for the whole space. Creative System allows to freely arrange the shleves and drawers. You can choose completely open designs or decide which sections should be hidden behind doors.

#### LIBRARY OF Materials

BOARD: LIGHT OAK Handle: Light wooden cylinder

LARGE CORNER SOFA FAVO

FLOOR PANELS QUERRA FORT Breckland Oak

The door used in the arrangement is a double sliding Fresto. Ask for individual evaluation at VOX stores.

SMALL VASE Simple

TALL VASE Flot

HANGING LAMP Ombra

TRIPLE TALL BOOKCASE Creative

TALL ROUND COFFEE TABLE Creative

SKIRTING BOARD Evera Ev7/01

DOPPIO POUFFE