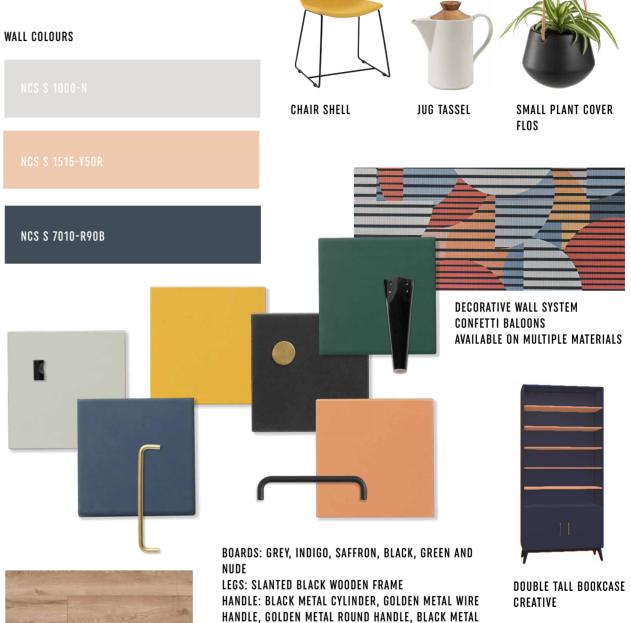

BOARDS: GREEN, HONEY OAK, INDIGO, SAFFRON, BLACK, WHITE, GREY HANDLES: SILVER METAL T-SHAPED HANDLE, BLACK METAL WIRE HANDLE

NATURAL FLOOR SKANDINAVIEN THREE-LAYER BOARD FOSEN OAK

SKIRTING BOARD ESPUMO ESP 203