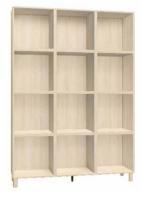

#### w91/d57.5/h192 cm

**1-DOOR WARDROBE** 

w45.5/d57.5/h184 cm

You will find 4 kinds of wardrobes in the Creative system. Choose a suitable option and alter its colours and layout. The wardrobes can be put together and build functional and visually appealing compositions. Choose the size of the wardrobe and freely design the layout of shelves, drawers and bars. A 4-door wardrobe can become the perfect wardrobe for your clothes and 1-door option will fit even in a small space. You can also experiment with colours. White fronts and saffron shelves? Creative makes it possible.