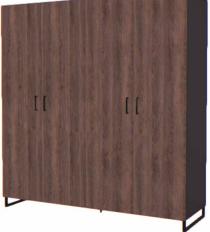

## **CREATIVE WARDROBES**

#### 4-DOOR WARDROBE

Body: light oak. Front: light oak. Legs: slanted black wooden frame. Handles: black metal cylinder. w82/d57,5/h197 cm

Use the configuration tool for Creative at vox.pl/creative

#### w91/d57.5/h192 cm

**1-DOOR WARDROBE** 

w45.5/d57.5/h184 cm

You will find 4 kinds of wardrobes in the Creative system. Choose a suitable option and alter its colours and layout. The wardrobes can be put together and build functional and visually appealing compositions. Choose the size of the wardrobe and freely design the layout of shelves, drawers and bars. A 4-door wardrobe can become the perfect wardrobe for your clothes and 1-door option will fit even in a small space. You can also experiment with colours. White fronts and saffron shelves? Creative makes it possible.