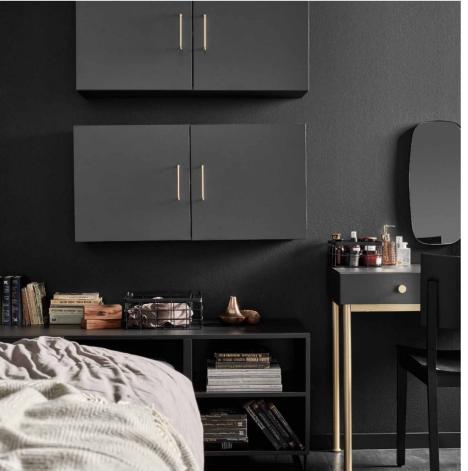

### LOOKS LIKE NOTHING BUT STILL...

If it's an interior that we chose ourselves, even the ordinary things have exquisite taste! The matching honey oak bedside table and wardrobe are a perfect choice for those who like tested solutions that will last years. Add an elegant dressing table and your practical but cosy bedroom is ready.

WALL COLOURS

140 BED CREATIVE

FLOOR PANELS QUICK STEP SIGNATURE PAINTED BLACK OAK SIG4755

SKIRTING BOARD ESPUMO ESP205

HANGING LAMP COHEN

BOARD: BROWN OAK AND BLACK LEGS: TRUNCATED BLACK METAL FRAME HANDLE: BLACK METAL ROUND HANDLE

PHOTOGRAPH HOUSE II

POUFFE SOPHIE

PHOTOGRAPH HOUSE III

DRESSING TABLE CREATIVE