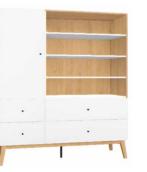

## **CREATIVE BOOKCASES**

OUADRUPLE TALL BOOKCASE

Body: indigo. Fronts: indigo. Legs: slanted honey wooden frame. Handles: leather handle. w182/d37.5/h197 cm

Use the configuration tool for Creative at vox.pl/creative

#### The tall quadruple bookcase is the largest among the Creative bookcases. It will easily hold all your favourite books, CDs or documents - it depends on you what its functions will be. Thanks to the vast personalisation possibilities, you will adjust it to your needs. Creative offers 7 types of bookcases. Tall or low with open shelves? Choose by configuring your perfect furniture.