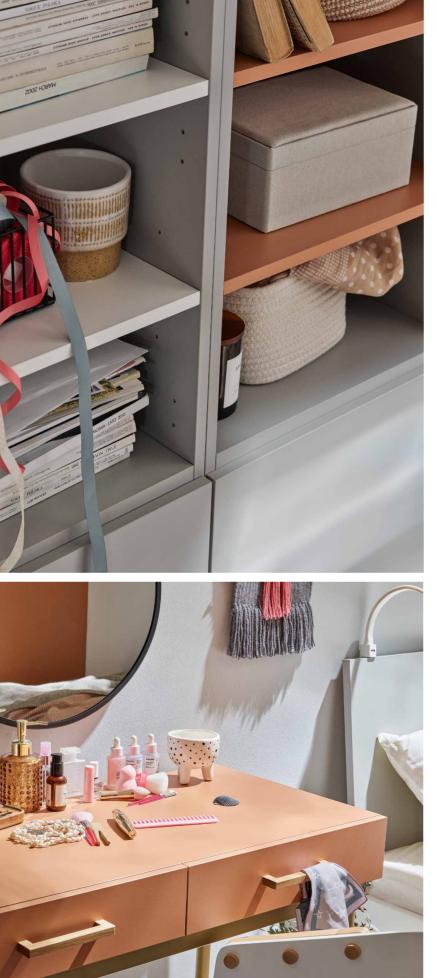

#### GOOD MORNING, SUNSHINE

The power lies in the detail. Sometimes a drop of colour is enough to completely change the mood of an interior. A saffron bedside table will fill your bedroom with joy, warmth and optimism, becoming its little ray of sunshine. Choose legs in a natural colour matching the other furniture. Light oak will be perfect.

#### LIBRARY OF Materials

PLANT COVER Cera

| WALL COLOURS    |         |
|-----------------|---------|
| NCS S 1002-Y    |         |
|                 |         |
|                 | THROW N |
|                 |         |
| NCS S 2020-Y40R |         |

NATURAL FLOOR SKANDINAVIEN Hardwood board rorvik oak

SKIRTING BOARD Evera ev1201 DOOR LEAF RIMO WITH YELLOW EDGE

PHOTOGRAPHSAN I

HANGING LAMP COHEN

BOARD: LIGHT OAK AND SAFFRON LEGS: LIGHT WOODEN CYLINDER LEG HANDLE: LIGHT WOODEN CYLINDER