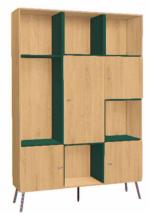

By combining black with golden elements, you will create elegant and original furniture. Your bookcase, cabinet and coffee tables will look like little works of art. To make your bookcase more interesting, configure an asymmetrical layout in Creative and build your own artistic mosaic. With such an arrangement you don't need much else to create a one-of-a-kind interior with character that will be appreciated not only by the inhabitants but also by your guests.

WALL COLOURS

BOARD: BLACK LEGS: GOLDEN METAL LEG

NATURAL FLOOR SKANDINAVIEN THREE-LAYER BOARD FOSEN OAK

SKIRTING BOARD ESPUMO ESP205

CORNER SOFA ESTAR

FLOOR LAMP COLLO

WALLPAPER ABSTRACT

TALL ROUND COFFEE TABLE