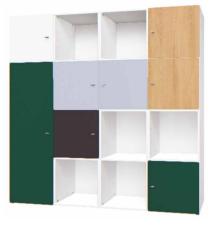

By combining black with golden elements, you will create elegant and original furniture. Your bookcase, cabinet and coffee tables will look like little works of art. To make your bookcase more interesting, configure an asymmetrical layout in Creative and build your own artistic mosaic. With such an arrangement you don't need much else to create a one-of-a-kind interior with character that will be appreciated not only by the inhabitants but also by your guests.

WALL COLOURS

BOARD: BLACK LEGS: GOLDEN METAL LEG

NATURAL FLOOR SKANDINAVIEN THREE-LAYER BOARD FOSEN OAK

SKIRTING BOARD ESPUMO ESP205

CORNER SOFA ESTAR

FLOOR LAMP COLLO

WALLPAPER ABSTRACT

TALL ROUND COFFEE TABLE

LOW ROUND COFFEE TABLE CREATIVE

CREATIVE

PLANT COVER Runo

PLANT COVER Runa

BLANKET MUFF