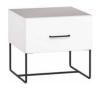

#### **BEDSIDE TABLE**

w45.5/d47.5/h43 cm

w45.5/d47.5/h43 cm

w45.5/d47.5/h43 cm

VOX sp. z o.o. sp. k. ul. Gdyńska 143 62-004 Czerwonak