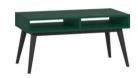

#### CONFIGURATION

Body: green. Front: green. Handle: golden metal round handle. Leg: golden metal leg. w91/d47.5/h106 cm

Use the configuration tool for Creative at vox.pl/creative