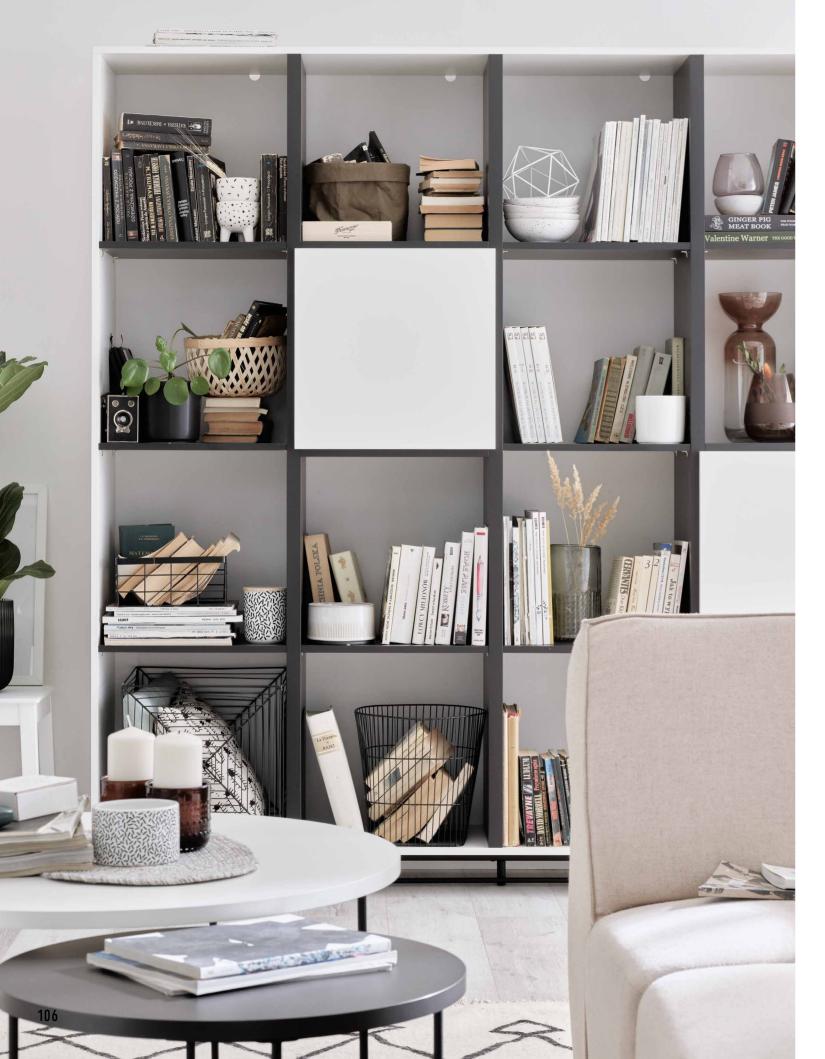

# IN BLACK AND WHITE

When you can't decide on your interior colours, go with the ultimate classic black and white is a colour marriage that will never go boring and always looks stylish. A clear space broken by delicate contrasts is the perfect solution for enthusiasts of simplicity and order.

When deciding on a black-and-white interior, make sure to use details that will counter the monotony and give the space an unobvious character.

Configure your own black-and-white bookcase with a custom layout of shelves and cabinets. It will not only amaze with its form, but will also showcase all your favourite decorations and accessories. To complete the composition, combine a black and a white coffee table into a stylish set. The perfect dwelling in black and white!

#### BOARD: BLACK AND WHITE Legs: Straight black metal frame

PLANT STAND TRIX Set of 3

FLOOR PANELS QUERRA EFFECT Ivory oak

DOOR LEAF MODUS 10 With Anthracite Edge

PRINT LAMAR 1

HANGING LAMP UWI

QUADRUPLE TALL BOOKCASE CREATIVE