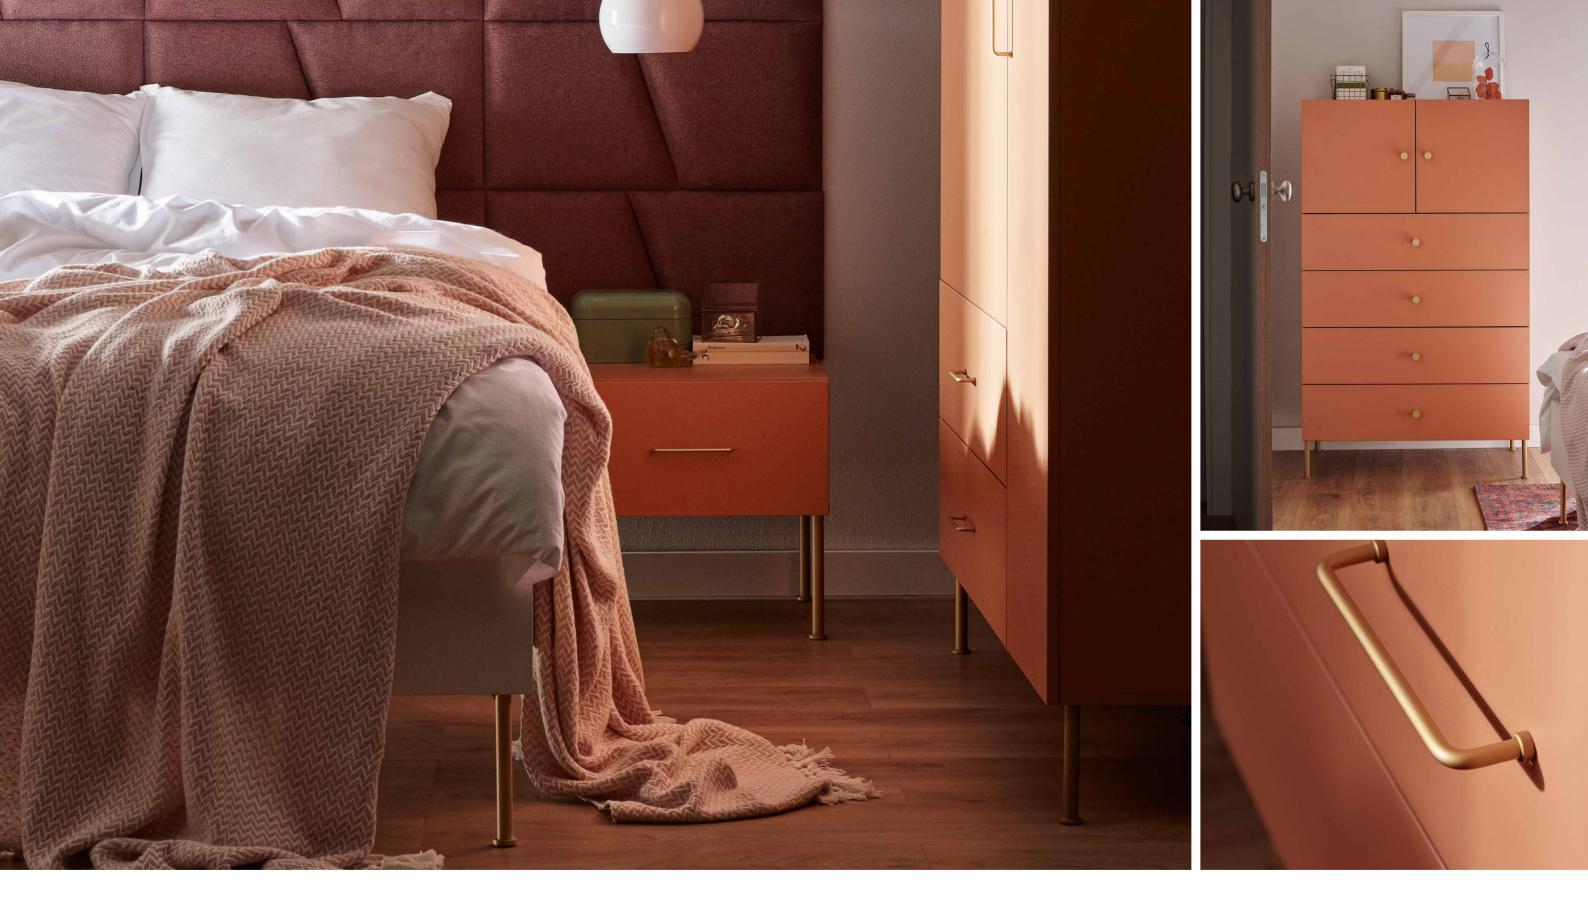

#### GOOD MORNING, SUNSHINE

The power lies in the detail. Sometimes a drop of colour is enough to completely change the mood of an interior. A saffron bedside table will fill your bedroom with joy, warmth and optimism, becoming its little ray of sunshine. Choose legs in a natural colour matching the other furniture. Light oak will be perfect.

NATURAL FLOOR SKANDINAVIEN Hardwood board rorvik oak

SKIRTING BOARD Evera ev1201 DOOR LEAF RIMO WITH YELLOW EDGE

PHOTOGRAPHSAN I

HANGING LAMP COHEN

BOARD: LIGHT OAK AND SAFFRON LEGS: LIGHT WOODEN CYLINDER LEG HANDLE: LIGHT WOODEN CYLINDER

BEDSIDE TABLE CREATIVE