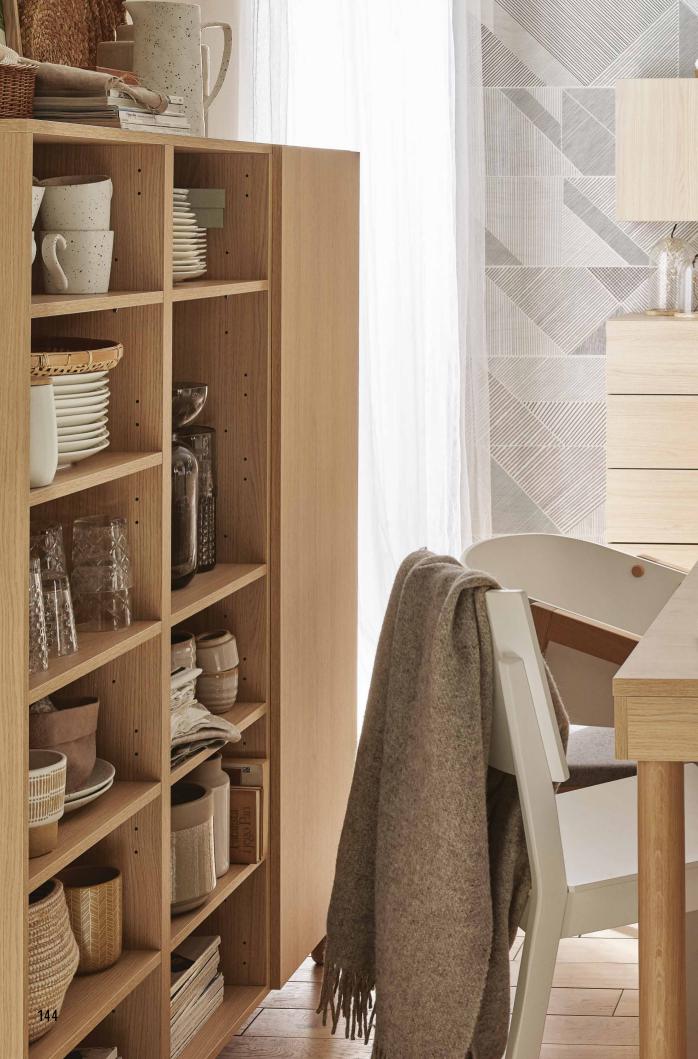

# **INNER PEACE**

Every day you return home looking for an asylum from city noise? If you do, you know yourself how important inner peace is. Obtain it by creating your balanced space of gentle colours that will transport you to an idyllic world of nature and inner harmony.

Nothing will make the interior more natural than using subtle colours, materials and accessories bringing to mind the natural world. The harmonious composition of a bookcase, dresser, cupboard and a dining table in the light oak colour will introduce a friendly atmosphere.

To configure the most ascetic furniture in Creative, choose the pushto-open option instead of traditional handles. The simplicity of form, no unnecessary accessories and geometric coherence make up a perfect harmony of interior.