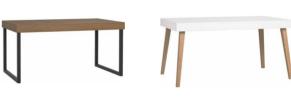

## CREATIVE EXTENDABLE TABLE

Tabletop: white. Legs: slanted honey wooden frame. w160-208-256/d90/h78 cm

#### CONFIGURATION EXAMPLES

Tabletop: green. Legs: dark wooden cone leg. w160-208-256/d90/h78 cm

Tabletop: indigo. Legs: light wooden cylinder leg. w160-208-256/d90/h78 cm

Tabletop: brown oak. Legs: black metal skid. w160-208-256/d90/h78 cm

Tabletop: saffron. Legs: slanted black wooden frame. w160-208-256/d90/h78 cm

#### YOU CAN CREATE A DIFFERENT COMPOSITION FOR YOURSELF

The Creative Table is ready for all tasks that you have planned for it. The colourful main character of your dining room? Or a neutral, toned-down companion? Also the legs you choose determine its character: wooden, metal, skew or straight and slender. Every variation allows the table to keep its extendable properties.