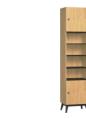

## **CREATIVE BOOKCASES**

OUADRUPLE TALL BOOKCASE

Body: indigo. Fronts: indigo. Legs: slanted honey wooden frame. Handles: leather handle. w182/d37.5/h197 cm

Use the configuration tool for Creative at vox.pl/creative

#### The tall quadruple bookcase is the largest among the Creative bookcases. It will easily hold all your favourite books, CDs or documents - it depends on you what its functions will be. Thanks to the vast personalisation possibilities, you will adjust it to your needs. Creative offers 7 types of bookcases. Tall or low with open shelves? Choose by configuring your perfect furniture.