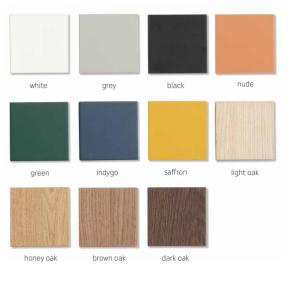

#### HOW TO CREATE YOUR DREAM FURNITURE WITH CREATIVE

YOU HAVE A CHOICE OF 11 FRONT AND BODY COLOURS:

#### YOU HAVE A CHOICE OF 11 FRONT AND BODY COLOURS: