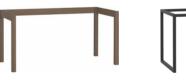

## CREATIVE EXTENDABLE TABLE

Tabletop: white. Legs: slanted honey wooden frame. w160-208-256/d90/h78 cm

#### CONFIGURATION EXAMPLES

Tabletop: green. Legs: dark wooden cone leg. w160-208-256/d90/h78 cm

Tabletop: indigo. Legs: light wooden cylinder leg. w160-208-256/d90/h78 cm

Tabletop: brown oak. Legs: black metal skid. w160-208-256/d90/h78 cm

Tabletop: saffron. Legs: slanted black wooden frame. w160-208-256/d90/h78 cm

#### YOU CAN CREATE A DIFFERENT COMPOSITION FOR YOURSELF

The Creative Table is ready for all tasks that you have planned for it. The colourful main character of your dining room? Or a neutral, toned-down companion? Also the legs you choose determine its character: wooden, metal, skew or straight and slender. Every variation allows the table to keep its extendable properties.

#### YOU HAVE A CHOICE OF 9 TYPES OF LEGS

straight brown wooden leg

black metal skid

straight black metal frame

slanted silver metal leg

slanted black wooden frame

#### YOU HAVE A CHOICE OF 11 TABLE TOP COLOURS

slanted dark wooden frame

slanted honey wooden frame

light wooden cylinder leg

dark wooden cone leg

Use the configuration tool for Creative at vox.pl/creative