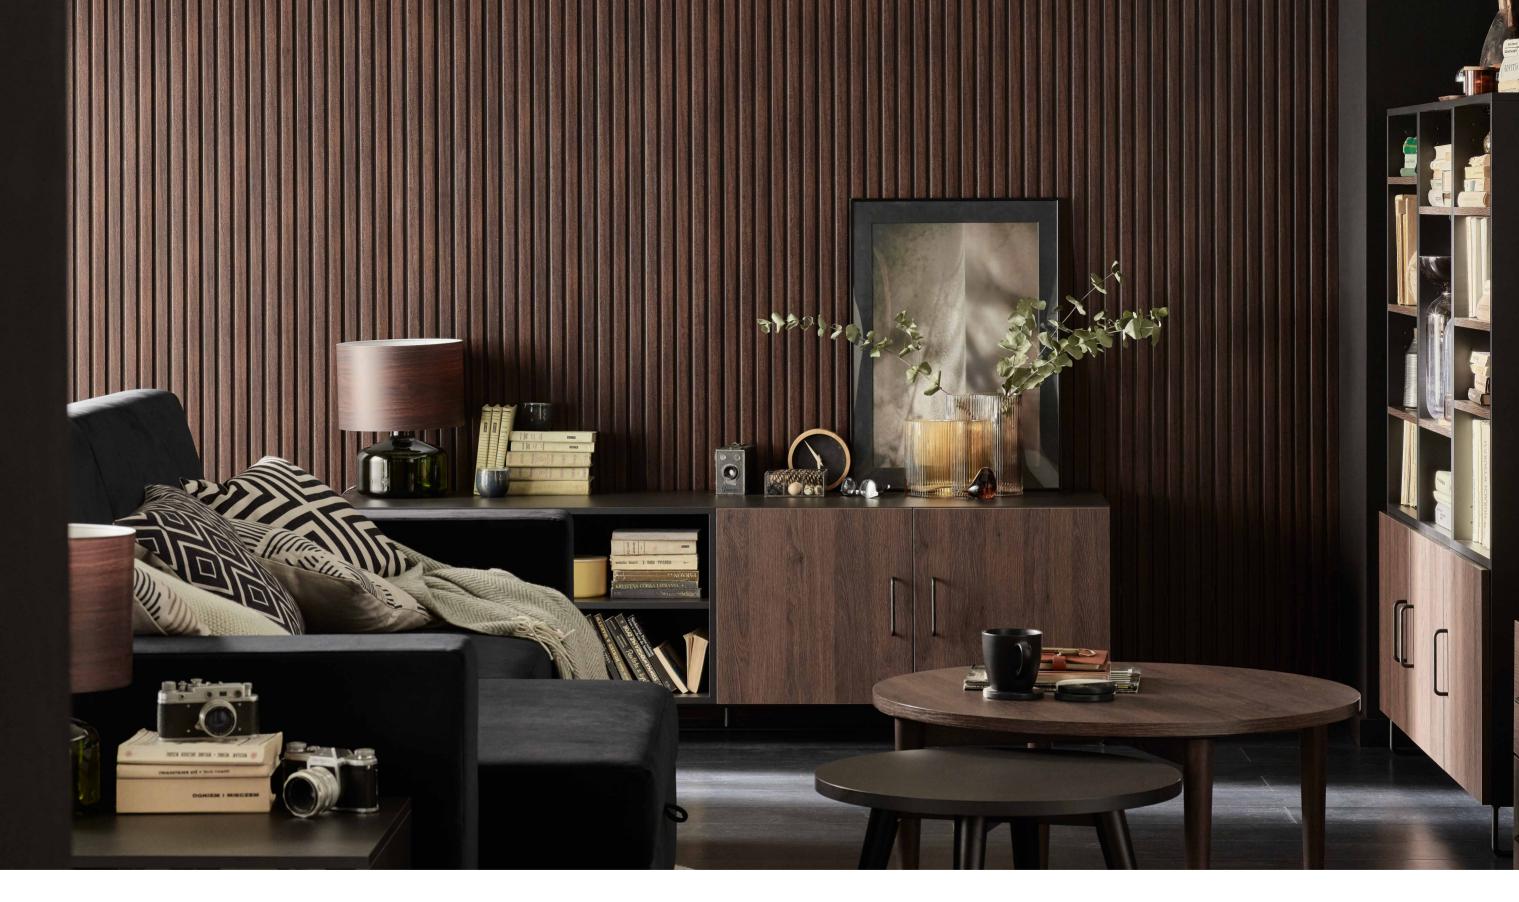

#### **NEW TRADITION**

You want to have a modern-looking house but also love traditional and tested solutions? Combine these desires and go with traditional elegance. With Creative, you can find your balance between the traditional and the modern.

The combination of universal black with dark oak is a proven duo that generates the effect of unique style and timeless elegance. The thin metal handles will give the cabinet and bookcase an exquisite character while remaining in harmony with the whole space.

With Creative, the layout of the shelves and cabinets can be adjusted to your needs and aesthetic preferences. Configure it to showcase your favourite books and collectible items that will turn up the interior's atmosphere.

#### LIBRARY OF MATERIALS

NCS S 5020-G50Y

FLOOR PANELS BALTERIO MAGNITUDE SMOKY OAK

SKIRTING BOARD ESPUMO ESP205

MEDIUM VASE FLOT

BOARD: BROWN OAK AND DARK OAK LEGS: ROUNDED BLACK METAL FRAME HANDLE: BLACK METAL WIRE HANDLE

BLANKET MUFF

CUSHION IVE

IVA CUSHION

SMALL ORGANIZER BELLO