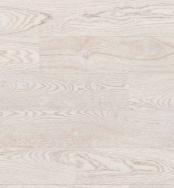

#### THE MAGNIFICENT **ELEVEN**

LIGHT OAK

#### HONEY OAK

The lightest of Creative's wooden shades resembles the real wood structure. It introduces harmony, peace and bright atmosphere to your interior. It brings to mind the colour of the washed wood of seaside cabins. It will look great in an idyllic cottage in the country as well as in modern spaces.