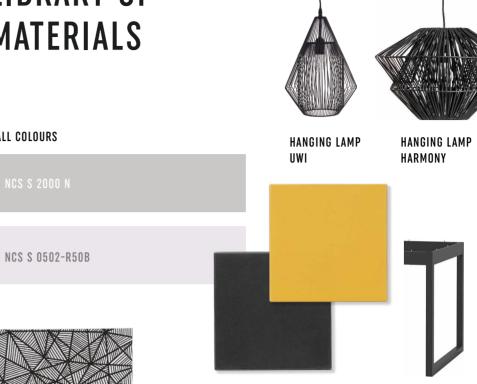

# DINING ROOM

For some a dining room is mainly a place to have their meals, for others an open, multifunctional area where they celebrate their everyday lives, one where practically everything happens. Our expectations towards the dining room should be the main factor marking the direction of its arrangement. Do you want the dining table to play the main role in your house or do you prefer it to be part of a big living room, always full of life? Is it your goal to achieve inner peace or a vibrant space bursting with energy?

# ENLIGHTENED DINING ROOM

A dining room brings us together not only for family meals. It's the epicentre of home chaos where we engage in various activities. If you want your family and guests to always feel comfortable at your dining table, make sure the surrounding space is full of harmony and well organized.

The table is the key element of the dining room. A white tabletop will perfectly stand out against a background of natural wood coloured furniture. To showcase it even more, choose legs in a similar tone in the Creative system. By putting together two dressers with 8 drawers each, you will achieve an extraordinary visual effect and lots of storage space.