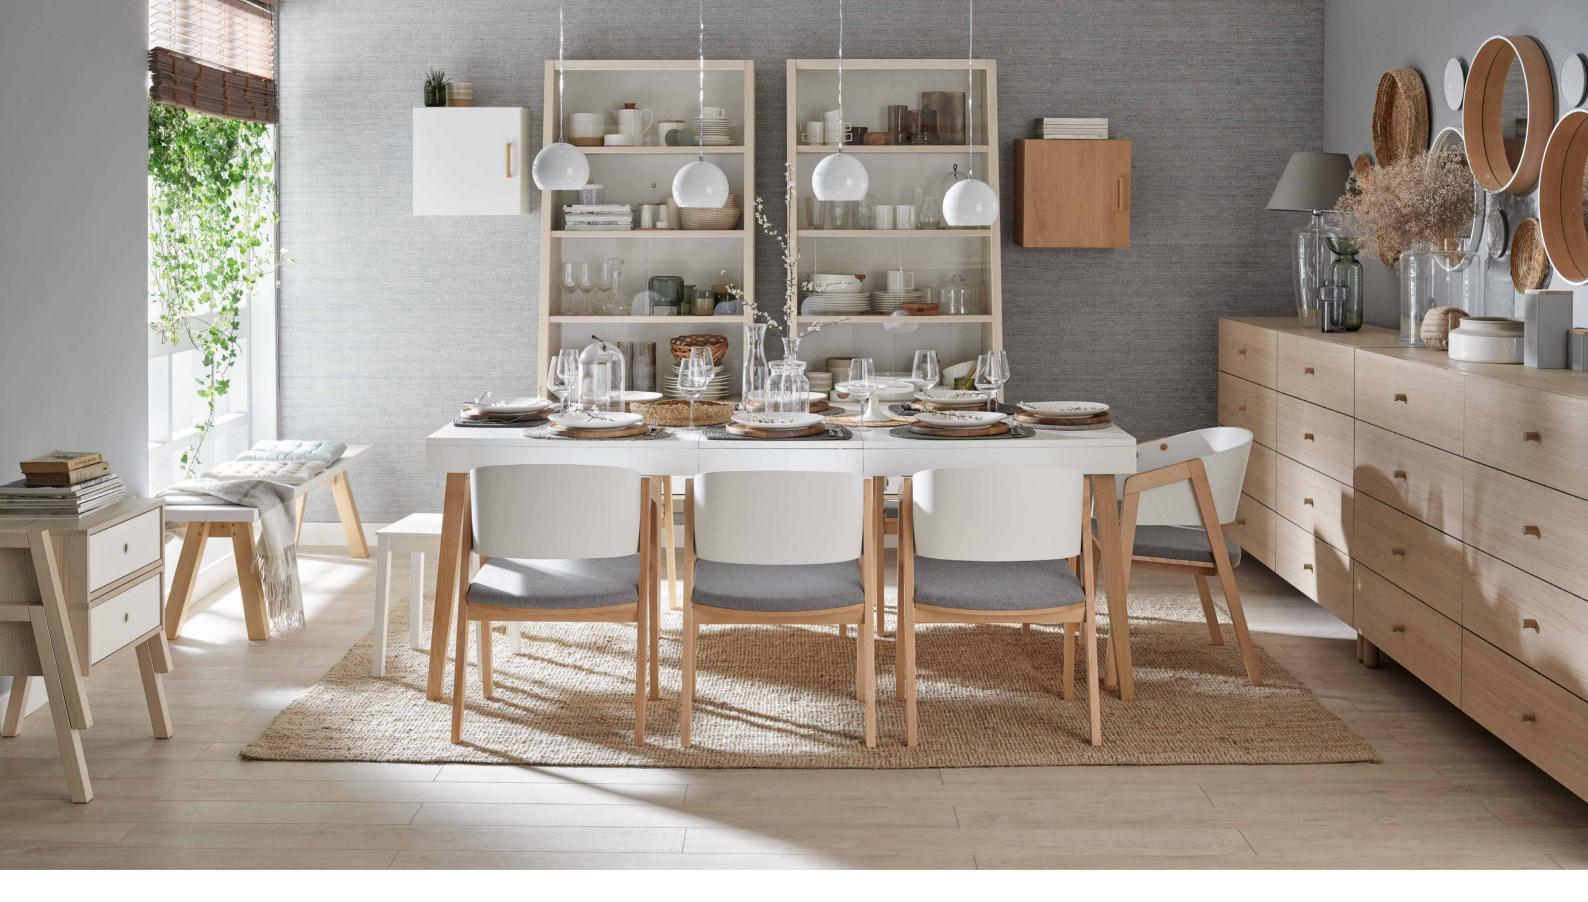

# DINING ROOM

For some a dining room is mainly a place to have their meals, for others an open, multifunctional area where they celebrate their everyday lives, one where practically everything happens. Our expectations towards the dining room should be the main factor marking the direction of its arrangement. Do you want the dining table to play the main role in your house or do you prefer it to be part of a big living room, always full of life? Is it your goal to achieve inner peace or a vibrant space bursting with energy?

# ENLIGHTENED DINING ROOM

A dining room brings us together not only for family meals. It's the epicentre of home chaos where we engage in various activities. If you want your family and guests to always feel comfortable at your dining table, make sure the surrounding space is full of harmony and well organized.

The table is the key element of the dining room. A white tabletop will perfectly stand out against a background of natural wood coloured furniture. To showcase it even more, choose legs in a similar tone in the Creative system. By putting together two dressers with 8 drawers each, you will achieve an extraordinary visual effect and lots of storage space.

# LIBRARY OF Materials

HANGING LAMP POULIE II

MIRROR SCANDI

DECORATIVE WALL SYSTEM Kerradeco tweed