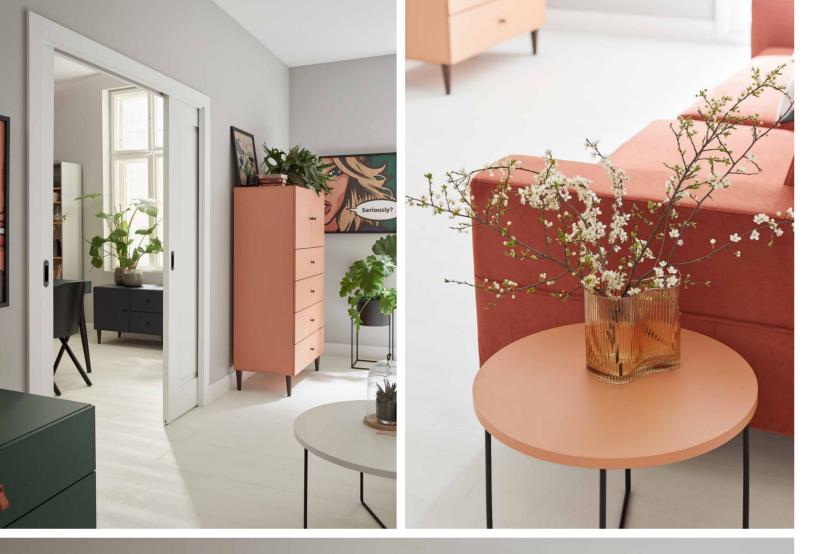

## IN FULL BLOOM

Spring is your favourite season? What if you could enjoy its aura for the whole year? It is possible. The sitting room is the perfect space to be filled with the most beautiful colours of spring. Create your own composition that will bring you joy and will let your house blossom.

Pastel shades, greenery, the lightness of form, plenty of space for plants - here's a recipe for a house where spring lasts all year! A bookcase with doors, dresser and a coffee table in the energizing nude colour from the Creative palette will bring positive energy to any interior. By putting them on black legs, you will make them lighter and bring their colour out even more.

Green shelves in a nude bookcase? Why not? Creative allows you to choose their number and colour. To counter the powdery mood go with a bottle-green TV unit.

#### LIBRARY OF MATERIALS

NCS S 0505-Y80R

WALL COLOURS

PHOTOGRAPH CACTUS II

FLOOR PANELS QUERRA EFFECT Ivory oak

SKIRTING BOARD Espumo esp201

SOFA WITH CONTAINERS SLIDE

BOARD: NUDE LEGS: ROUNDED BLACK METAL FRAME HANDLE: BLACK METAL WIRE HANDLE

PLANT POT HIP

CREATIVE CHEST OF DRAWERS

CUSHION IVA