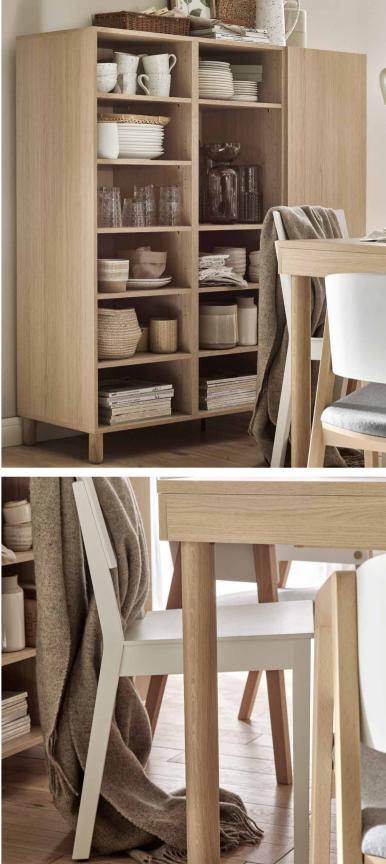

# **INNER PEACE**

Every day you return home looking for an asylum from city noise? If you do, you know yourself how important inner peace is. Obtain it by creating your balanced space of gentle colours that will transport you to an idyllic world of nature and inner harmony.

Nothing will make the interior more natural than using subtle colours, materials and accessories bringing to mind the natural world. The harmonious composition of a bookcase, dresser, cupboard and a dining table in the light oak colour will introduce a friendly atmosphere.

To configure the most ascetic furniture in Creative, choose the pushto-open option instead of traditional handles. The simplicity of form, no unnecessary accessories and geometric coherence make up a perfect harmony of interior.