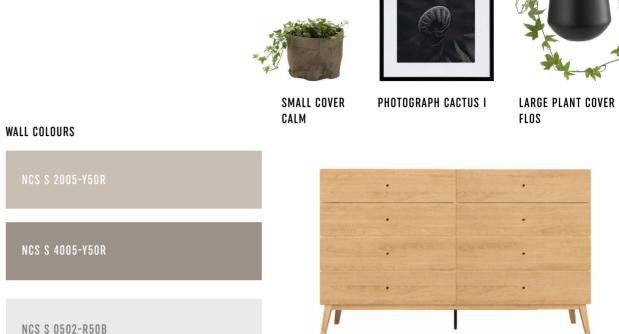

## LIBRARY OF MATERIALS

NCS S 0502-R50B

HARD CORE FLOOR RIGIO Cement stone

SKIRTING BOARD ESPUMO ESP205

DOOR LEAF Supri 10 - Rebated

SIDEBOARD CREATIVE

BOARD: HONEY OAK LEGS: SLANTED HONEY WOODEN FRAME HANDLE: BLACK METAL CYLINDER

CHAIR SIMPLE

BASKET CLASS