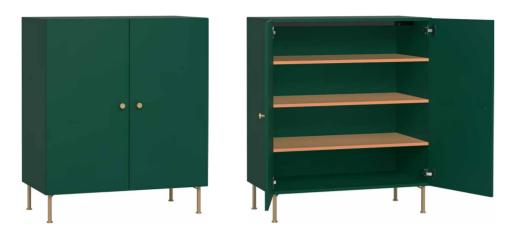

## CHOOSE A READY-MADE OPTION AND ALTER IT AS YOU PLEASE

Creative is a system of unlimited possibilities. To make your choices easier, we have prepared readymade options in the configuration tool. We have suggested a given colour, layout of shelves and cabinets, legs and handles. If you like one of the suggested options as it is, you can order it straight away. You can also freely change any feature to make it into your perfect piece of furniture.

You can change any aspect of the suggested configurations. Move the doors and shelves as you please in your wardrobe or bookcase. Experiment with colours, test various options of handles and legs. A small alteration can completely change the character of the furniture piece.

#### ADD

By removing certain elements, you can alter the functionality of the piece. Remove a door to get more open storage. Instead of handles on the doors, you might decide to go with the push-to-open system.

#### REMOVE

Do you prefer storing things in drawers or on shelves? Or maybe your most needed element is a steel bar for hanging clothes?