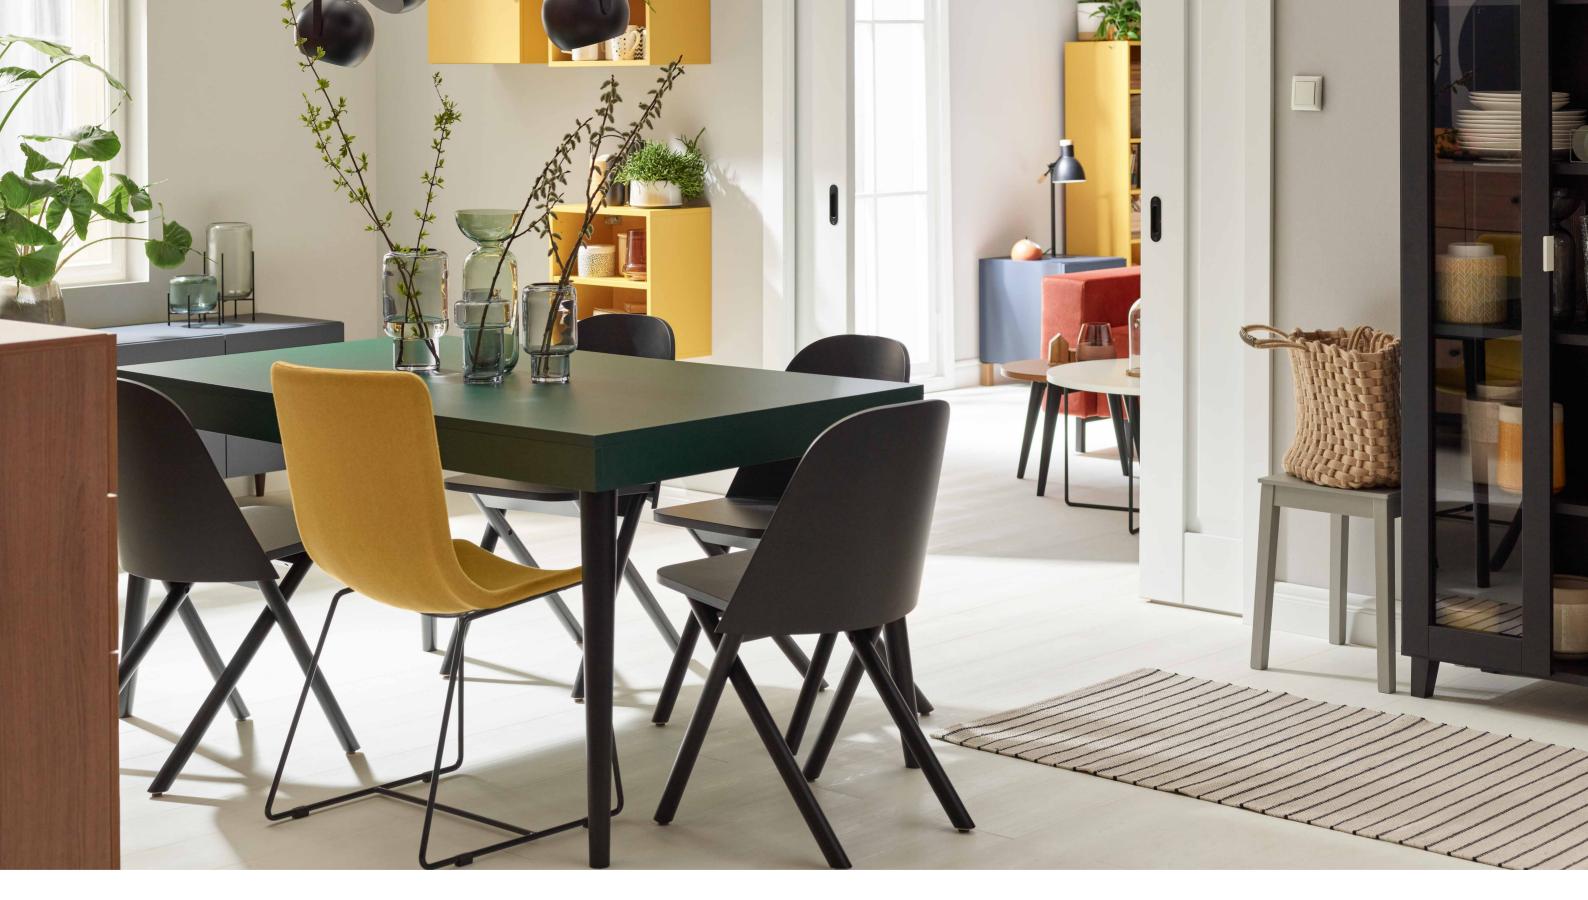

# DINING ROOM

For some a dining room is mainly a place to have their meals, for others an open, multifunctional area where they celebrate their everyday lives, one where practically everything happens. Our expectations towards the dining room should be the main factor marking the direction of its arrangement. Do you want the dining table to play the main role in your house or do you prefer it to be part of a big living room, always full of life? Is it your goal to achieve inner peace or a vibrant space bursting with energy?

# ENLIGHTENED DINING ROOM

A dining room brings us together not only for family meals. It's the epicentre of home chaos where we engage in various activities. If you want your family and guests to always feel comfortable at your dining table, make sure the surrounding space is full of harmony and well organized.

The table is the key element of the dining room. A white tabletop will perfectly stand out against a background of natural wood coloured furniture. To showcase it even more, choose legs in a similar tone in the Creative system. By putting together two dressers with 8 drawers each, you will achieve an extraordinary visual effect and lots of storage space.