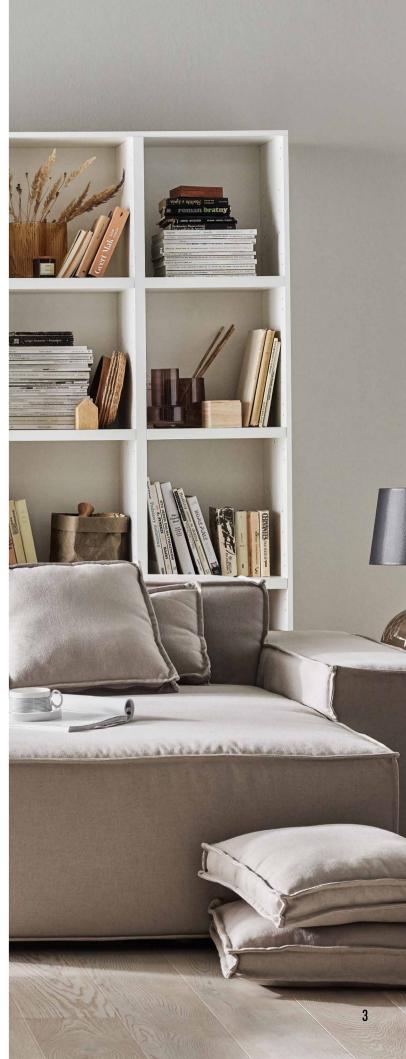

# EARTHY COLOURS

palette of Creative. By choosing a bookcase and sideboard in the colour of solid oak, you will build a coherent foundation for the whole space. Creative System allows to freely arrange the shleves and drawers. You can choose completely open designs or decide which sections should be hidden behind doors.

#### LIBRARY OF Materials

BOARD: LIGHT OAK Handle: Light wooden cylinder

LARGE CORNER SOFA FAVO

FLOOR PANELS QUERRA FORT Breckland Oak

The door used in the arrangement is a double sliding Fresto. Ask for individual evaluation at VOX stores.

SMALL VASE Simple

TALL VASE Flot

HANGING LAMP Ombra

TRIPLE TALL BOOKCASE Creative

TALL ROUND COFFEE TABLE Creative

SKIRTING BOARD Evera Ev7/01

DOPPIO POUFFE