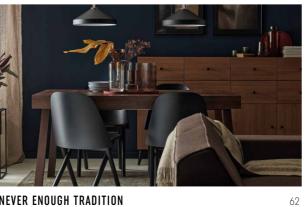

## NEVER ENOUGH TRADITION

There is something extremely soothing about the classic look. This is why so many of us appreciate timeless interiors so much. The colours and diverse options of Creative will allow you to build a coherent, classy space that will be appreciated by different generations.

A well thought-through combination of modern and traditional style will bring class and elegance to your interior. Dark oak shaded furniture will work great in such setting. The extendable table with massive legs will serve during many family moments and the spacious sideboard will provide plenty of storage space. By choosing skew legs and black handles, you will give it a slight retro finish.

#### LIBRARY OF MATERIALS

| ALL COLOURS     | PHO |
|-----------------|-----|
| NCS S 8010-R70B | CON |
|                 |     |
| NCS S 5020-Y30R |     |
| NCS S 2030-Y20R |     |

SIDEBOARD Creative

SKIRTING BOARD ESPUMO ESP205

CHAIR FRAME

RIGIO MARSH OAK

VASE ANOM

OTOGRAPH STONE NVERSATION 1

HANGING LAMP AMOS

BOARD: BROWN OAK AND HONEY OAK Legs: Slanted Black wooden frame Handle: Black metal round handle

VASE BURET

SMALL VASE FLOT