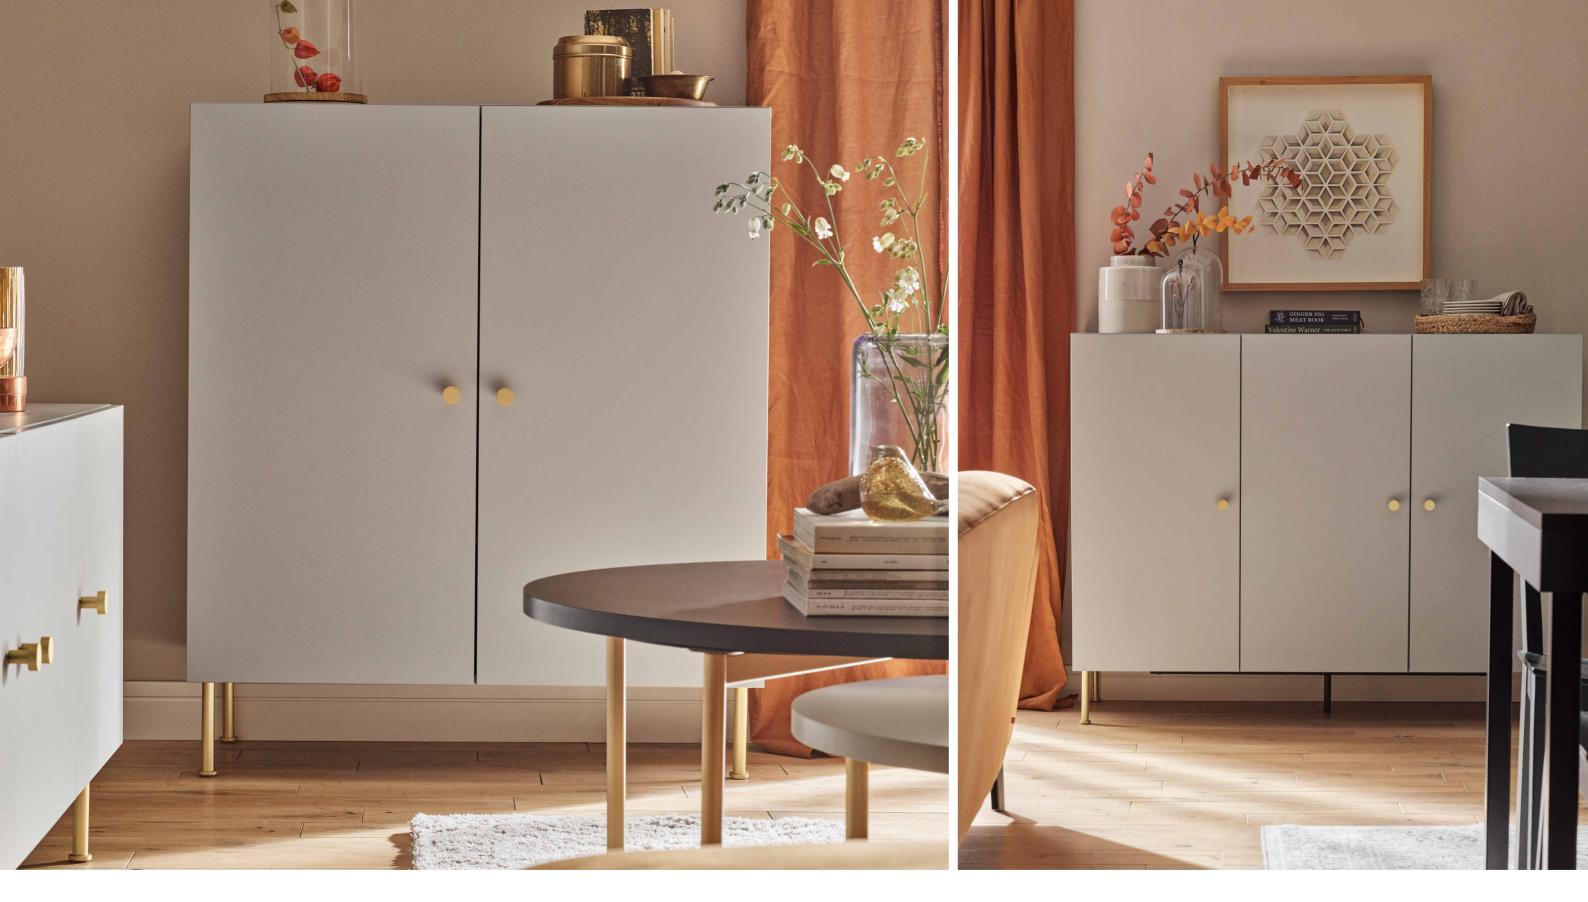

#### DISCREET CHARM OF GREYNESS

The range of Creative's possibilities is proof that beauty is in the detail. By matching grey with golden elements you will get a delicate and elegant effect. Furniture in one colour with consistent legs and handles will help create a coherent and gentle space. Thanks to the slender legs, the extraordinarily capacious shapes will look light and won't overwhelm the interior.

# WALL COLOURS

NCS S 6500-N

DECORATIVE WALL System LACE CONCRETE AVAILABLE ON MULTIPLE MATERIALS

NATURAL FLOOR SKANDINAVIEN THREE-LAYER BOARD HEDE OAK

BOARD: GREY

CORNER SOFA FAVO

WALL CLOCK YULE

LARGE Container JUGO

VASE TORS

VASE BURET

**VIDE DRESSER CREATIVE** 

LEGS: GOLDEN METAL LEG HANDLE: GOLDEN METAL ROUND HANDLE