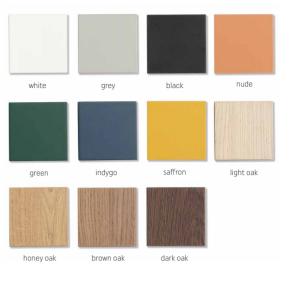

#### HOW TO CREATE YOUR DREAM FURNITURE WITH CREATIVE

YOU HAVE A CHOICE OF 11 FRONT AND BODY COLOURS:

## THE POWER OF CREATIVE COLOURS

Each is different, each is special. On their own or put together - they can introduce a unique atmosphere to the interior. The Creative colour palette is a thoroughly thought-through set of 11 colours. It opens an unlimited range of possibilities to create completely different worlds - from minimalist and subdued interiors to vibrant eclectic spaces.

#### THE MAGNIFICENT **ELEVEN**

LIGHT OAK

#### HONEY OAK

The lightest of Creative's wooden shades resembles the real wood structure. It introduces harmony, peace and bright atmosphere to your interior. It brings to mind the colour of the washed wood of seaside cabins. It will look great in an idyllic cottage in the country as well as in modern spaces.

Creative's warmest wooden shade. It contrasts cool colours and brings warmth and softness to the interior, making you want to spend more time in it. It goes perfectly with black or bottle-green, colours that bring out its structure. It's a perfect choice if you want your furniture to bring a warm afternoon glow into your interiors.

BROWN OAK

DARK OAK

This neutral, subdued wooden shade generates a calming, soothing and relaxing effect thanks to the cosy atmosphere it creates. It works great with light or dark elements. Because of its neutrality, it will blend into any interior without distorting its style.

This intensive wooden shade creates a serious and noble atmosphere making a timeless interior. It works best with black. Metal legs or leather handles highlight its fine character. A perfect choice for those who appreciate classic interior solutions.

#### GREY

Grey, but not dull. A colour definitely worth introducing to your interior. Its universal character and neutrality make it a perfect match for any other colour from the Creative palette. Grey can be a base for almost any style. It has many faces depending on the chosen elements. It looks great with gold or silver that give it lightness and modern elegance.

#### BLACK

And then enters he - all in white. A colour that will brighten any interior making it spacious and light. It calms, soothes and relaxes. Thanks to its universal and timeless character, it is loved not just by Scandinavian style enthusiasts. It matches well with all Creative colours regardless of the style. You will create a classic, timeless interior design by matching white with black elements. When put together with light wooden tones it introduces lightness and harmony.

A sophisticated colour which, in its depth, incorporates everything that is associated with elegance. It will fit in every interior while adding class. It will cooperate with any other Creative colour. Going with black for all details will introduce a strong accent which will not disturb the harmony of your interior. Mixing it with light wooden tones will bring out its strength and make it stand out among the other parts of the decor. Adding golden elements will enrich every interior and give it a luxurious character. Perfect for both modern interiors and those more traditional.

INDIGO

An exceptionally noble colour. Nearly as deep as black, also brings in elegance. In the semi-matt finish, it becoms even more distinguished. It matches great with almost any other Creative colour creating completely different visual effects. Matched with white or light oak, it makes a marine-like interior. Matched with green or saffron, it brings in energy, while gold will give it an elegant, exclusive character. Its posibilities are unlimited - just like yours - in the Creative System.

SAFFRON

The most vivid colour of the Creative palette. It will make any interior stand out introducing vibrance and a sunny atmosphere. The energy embeded in saffron will lift everyone's spirits. All you need is one piece of furniture in this colour to completely alter the mood. This sunny interior hero goes perfectly with black, white, grey and indigo. For those who like the less obvious colour matches, it will be ideal to put it together with green or nude, which will liven up the interior even more.

Bottle-green, thanks to its depth and richness, looks different depending on the surroundings. The painted version has been given a semi-matt finish to give it an even more refined character. It fits perfectly with dark colours that enhance its depth or with brighter ones that make it stand out more. This colour is great for modern interiors both as the dominating theme and as the counterpoint in a monochromatic arrangement. Vibrant green furniture perfectly complements interiors in the urban jungle style, full of plants.

18

The most energetic Creative colour that seems to change depending on its company. This furniture colour brings to mind the inside of a juicy melon. It will make every interior more attractive. Dark accessories will highlight its succulent colour and make it the main accent. Together with brighter colours, it will work great in interiors to which we want to introduce warm and positive energy. When combined with golden elements, it makes a piece of furniture that will catch everyone's eye. One thing is certain: if you want to break away from boredom - nude is vour colour!