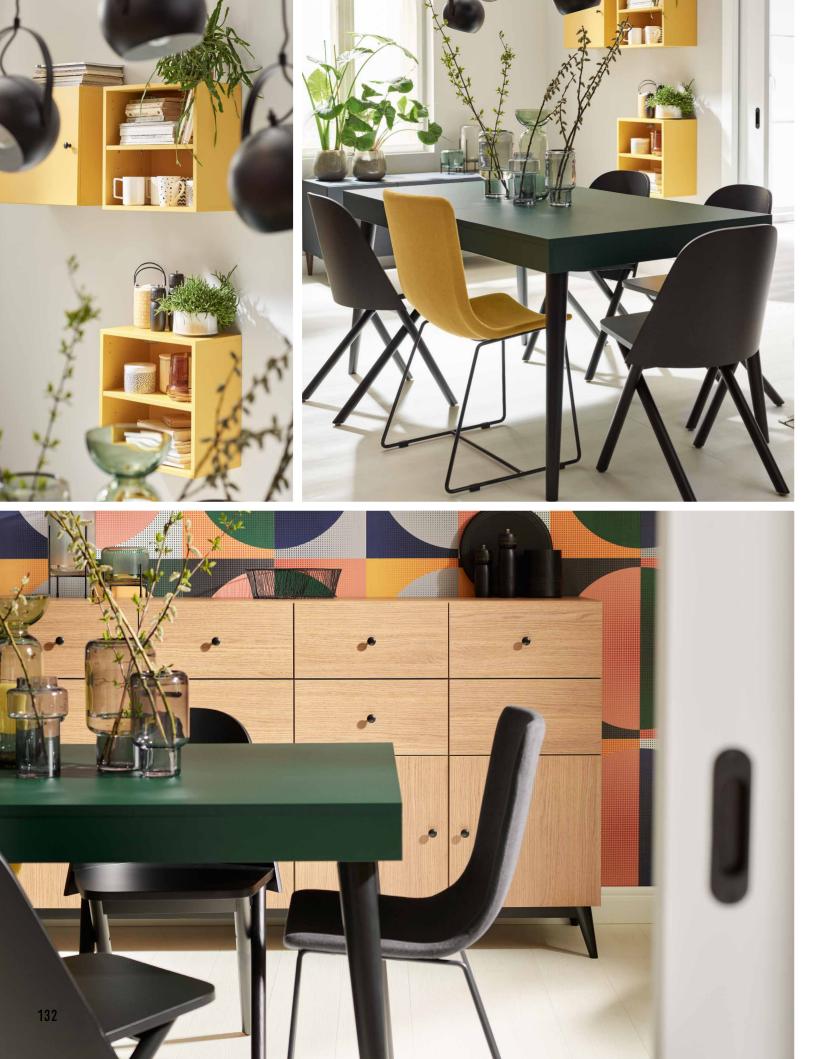

# DINING ROOM

For some a dining room is mainly a place to have their meals, for others an open, multifunctional area where they celebrate their everyday lives, one where practically everything happens. Our expectations towards the dining room should be the main factor marking the direction of its arrangement. Do you want the dining table to play the main role in your house or do you prefer it to be part of a big living room, always full of life? Is it your goal to achieve inner peace or a vibrant space bursting with energy?

# ENLIGHTENED DINING ROOM

A dining room brings us together not only for family meals. It's the epicentre of home chaos where we engage in various activities. If you want your family and guests to always feel comfortable at your dining table, make sure the surrounding space is full of harmony and well organized.

The table is the key element of the dining room. A white tabletop will perfectly stand out against a background of natural wood coloured furniture. To showcase it even more, choose legs in a similar tone in the Creative system. By putting together two dressers with 8 drawers each, you will achieve an extraordinary visual effect and lots of storage space.