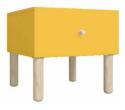

# **CREATIVE DRESSER**

#### CONFIGURATION

Body: green. Front: green. Handle: golden metal round handle. Leg: golden metal leg. w91/d47.5/h106 cm

Use the configuration tool for Creative at vox.pl/creative

#### CONFIGURATION

Body: brown oak. Front: brown oak. Handle: straight black metal handle. Leg: black metal skid. w91/d47.5/h106 cm

#### CONFIGURATION

Body: white. Front: white. Handle: black metal cylinder. Leg: rounded black metal frame. w91/d47.5/h106 cm

The Creative dresser offers spacious storage that can be easily adjusted to your bedroom, living room or hall. Creative gives you a wide range of options for the dresser's appearance and functionality. Everyone has their own idea for storing things and keeping order. Therefore, the inside of Creative dresser can be personalized to meet your expectations. Drawers, shelves or perhaps both?