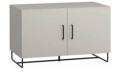

#### CONFIGURATION

Body: white. Front: white. Handle: black metal cylinder. Leg: rounded black metal frame. w91/d47.5/h106 cm

The Creative dresser offers spacious storage that can be easily adjusted to your bedroom, living room or hall. Creative gives you a wide range of options for the dresser's appearance and functionality. Everyone has their own idea for storing things and keeping order. Therefore, the inside of Creative dresser can be personalized to meet your expectations. Drawers, shelves or perhaps both?