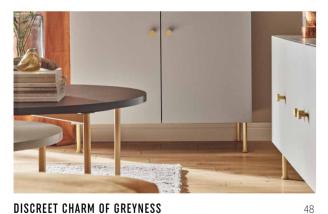

#### DISCREET CHARM OF GREYNESS

The range of Creative's possibilities is proof that beauty is in the detail. By matching grey with golden elements you will get a delicate and elegant effect. Furniture in one colour with consistent legs and handles will help create a coherent and gentle space. Thanks to the slender legs, the extraordinarily capacious shapes will look light and won't overwhelm the interior.

# LIBRARY OF MATERIALS

# WALL COLOURS

NCS S 6500-N

DECORATIVE WALL System LACE CONCRETE AVAILABLE ON MULTIPLE MATERIALS

NATURAL FLOOR SKANDINAVIEN THREE-LAYER BOARD HEDE OAK

BOARD: GREY

CORNER SOFA FAVO

WALL CLOCK YULE

LARGE Container JUGO

VASE TORS

VASE BURET

**VIDE DRESSER CREATIVE** 

LEGS: GOLDEN METAL LEG HANDLE: GOLDEN METAL ROUND HANDLE