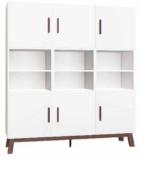

## CHOOSE A READY-MADE OPTION AND ALTER IT AS YOU PLEASE

Creative is a system of unlimited possibilities. To make your choices easier, we have prepared readymade options in the configuration tool. We have suggested a given colour, layout of shelves and cabinets, legs and handles. If you like one of the suggested options as it is, you can order it straight away. You can also freely change any feature to make it into your perfect piece of furniture.

You can change any aspect of the suggested configurations. Move the doors and shelves as you please in your wardrobe or bookcase. Experiment with colours, test various options of handles and legs. A small alteration can completely change the character of the furniture piece.