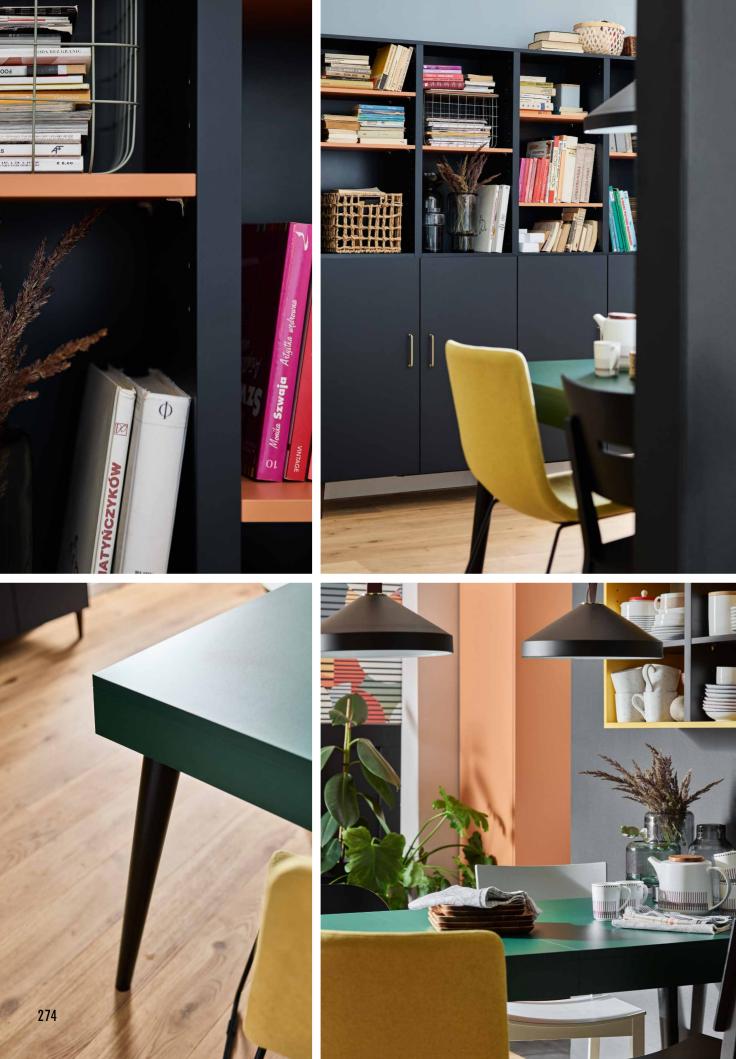

# DINING ROOM

For some a dining room is mainly a place to have their meals, for others an open, multifunctional area where they celebrate their everyday lives, one where practically everything happens. Our expectations towards the dining room should be the main factor marking the direction of its arrangement. Do you want the dining table to play the main role in your house or do you prefer it to be part of a big living room, always full of life? Is it your goal to achieve inner peace or a vibrant space bursting with energy?

# ENLIGHTENED DINING ROOM

A dining room brings us together not only for family meals. It's the epicentre of home chaos where we engage in various activities. If you want your family and guests to always feel comfortable at your dining table, make sure the surrounding space is full of harmony and well organized.

The table is the key element of the dining room. A white tabletop will perfectly stand out against a background of natural wood coloured furniture. To showcase it even more, choose legs in a similar tone in the Creative system. By putting together two dressers with 8 drawers each, you will achieve an extraordinary visual effect and lots of storage space.