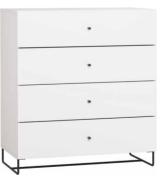

# **CREATIVE DRESSER**

#### CONFIGURATION

Body: white. Front: white. Handle: black metal cylinder. Leg: rounded black metal frame. w91/d47.5/h106 cm

The Creative dresser offers spacious storage that can be easily adjusted to your bedroom, living room or hall. Creative gives you a wide range of options for the dresser's appearance and functionality. Everyone has their own idea for storing things and keeping order. Therefore, the inside of Creative dresser can be personalized to meet your expectations. Drawers, shelves or perhaps both?