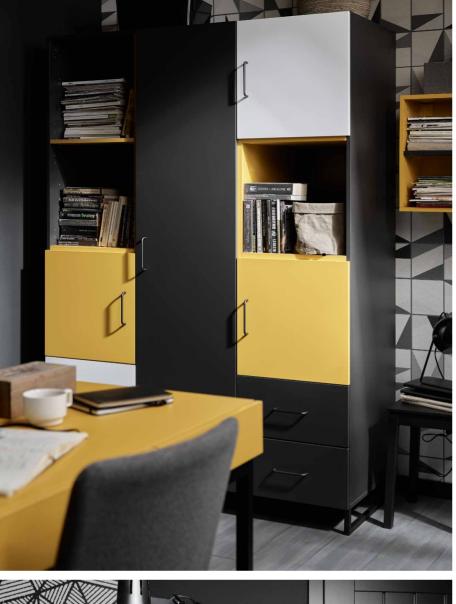

## A MAN'S WAY

A refined interior requires firm decisions. The combination of universal black with dark oak is a proven duo that generates the effect of unique style and timeless elegance.

If you appreciate functional solutions, choose a set of wardrobes that will fit in everything necessary and the central open bookcase section will give it a unique style.

#### **DECORATE THE WHOLE INTERIOR WITH VOX**

| WALL COLOURS    |         |
|-----------------|---------|
| NCS S 8500-N    | T.<br>C |
| NCS S 5030-Y50R |         |
| NCS S 4020-Y30R |         |
|                 |         |

NEWSPAPER HOLDER METROPOLIS

SKIRTING BOARDS EVERA EV107

BEDSIDE TABLE CREATIVE

FLOOR PANELS QUICK STEP Classic old Dark oak Clm1383

TABLE LAMP COMPAN

BLANKET MUFF

BOARDS: DARK OAK AND BLACK HANDLE: STRAIGHT BLACK METAL