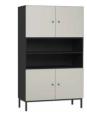

## **CREATIVE WARDROBES**

#### 4-DOOR WARDROBE

Body: light oak. Front: light oak. Legs: slanted black wooden frame. Handles: black metal cylinder. w82/d57,5/h197 cm

Use the configuration tool for Creative at vox.pl/creative

#### **3-DOOR WARDROBE**

w136.5/d57.5/h202 cm

#### 2-DOOR WARDROBE

w136.5/d57.5/h192 cm

#### w91/d57.5/h192 cm

**1-DOOR WARDROBE** 

w45.5/d57.5/h184 cm

You will find 4 kinds of wardrobes in the Creative system. Choose a suitable option and alter its colours and layout. The wardrobes can be put together and build functional and visually appealing compositions. Choose the size of the wardrobe and freely design the layout of shelves, drawers and bars. A 4-door wardrobe can become the perfect wardrobe for your clothes and 1-door option will fit even in a small space. You can also experiment with colours. White fronts and saffron shelves? Creative makes it possible.