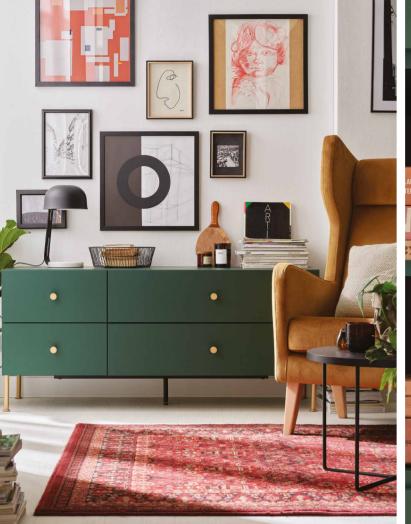

#### **NEW TRADITION**

You want to have a modern-looking house but also love traditional and tested solutions? Combine these desires and go with traditional elegance. With Creative, you can find your balance between the traditional and the modern.

The combination of universal black with dark oak is a proven duo that generates the effect of unique style and timeless elegance. The thin metal handles will give the cabinet and bookcase an exquisite character while remaining in harmony with the whole space.

With Creative, the layout of the shelves and cabinets can be adjusted to your needs and aesthetic preferences. Configure it to showcase your favourite books and collectible items that will turn up the interior's atmosphere.