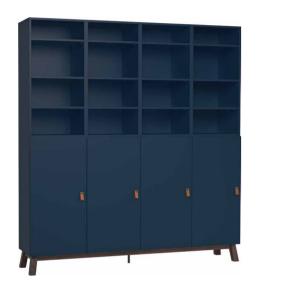

## **CREATIVE WARDROBES**

#### w91/d57.5/h192 cm

**1-DOOR WARDROBE** 

w45.5/d57.5/h184 cm

You will find 4 kinds of wardrobes in the Creative system. Choose a suitable option and alter its colours and layout. The wardrobes can be put together and build functional and visually appealing compositions. Choose the size of the wardrobe and freely design the layout of shelves, drawers and bars. A 4-door wardrobe can become the perfect wardrobe for your clothes and 1-door option will fit even in a small space. You can also experiment with colours. White fronts and saffron shelves? Creative makes it possible.