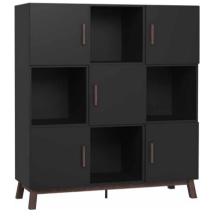

The combination of universal black with dark oak is a proven duo that generates the effect of unique style and timeless elegance. The thin metal handles will give the cabinet and bookcase an exquisite character while remaining in harmony with the whole space.

With Creative, the layout of the shelves and cabinets can be adjusted to your needs and aesthetic preferences. Configure it to showcase your favourite books and collectible items that will turn up the interior's atmosphere.