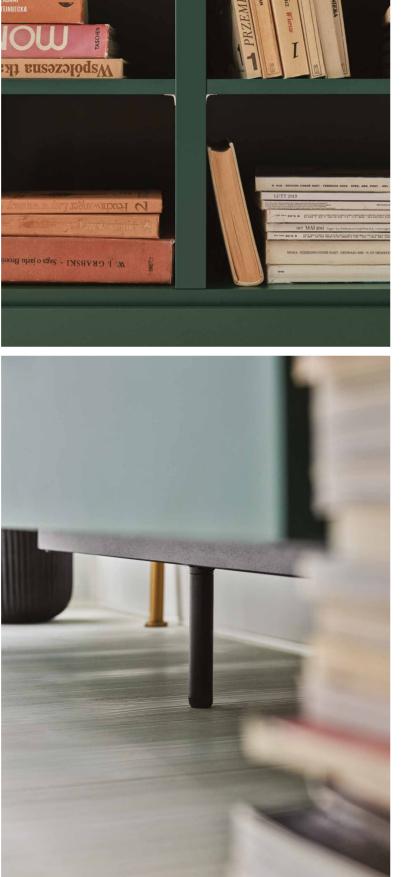

## FEELING GREEN...

It's there, but seems like it's not. The simple, modern lines and geometrical shapes give it the feeling of lightness and gentle presence. Therefore, all your favourite plants and ornaments remain the main characters of the interior. To make it more classy, choose dark handles from the wide selection of Creative handles.

## LIBRARY OF MATERIALS

NCS S 0502-R50B

HARD CORE FLOOR RIGIO Cement stone

SKIRTING BOARD ESPUMO ESP205

DOOR LEAF Supri 10 - Rebated

SIDEBOARD CREATIVE

BOARD: HONEY OAK LEGS: SLANTED HONEY WOODEN FRAME HANDLE: BLACK METAL CYLINDER

CHAIR SIMPLE

BASKET CLASS