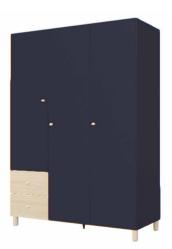

## **CREATIVE WARDROBES**

#### 4-DOOR WARDROBE

Body: light oak. Front: light oak. Legs: slanted black wooden frame. Handles: black metal cylinder. w82/d57,5/h197 cm

Use the configuration tool for Creative at vox.pl/creative

#### w91/d57.5/h192 cm

**1-DOOR WARDROBE** 

w45.5/d57.5/h184 cm

You will find 4 kinds of wardrobes in the Creative system. Choose a suitable option and alter its colours and layout. The wardrobes can be put together and build functional and visually appealing compositions. Choose the size of the wardrobe and freely design the layout of shelves, drawers and bars. A 4-door wardrobe can become the perfect wardrobe for your clothes and 1-door option will fit even in a small space. You can also experiment with colours. White fronts and saffron shelves? Creative makes it possible.