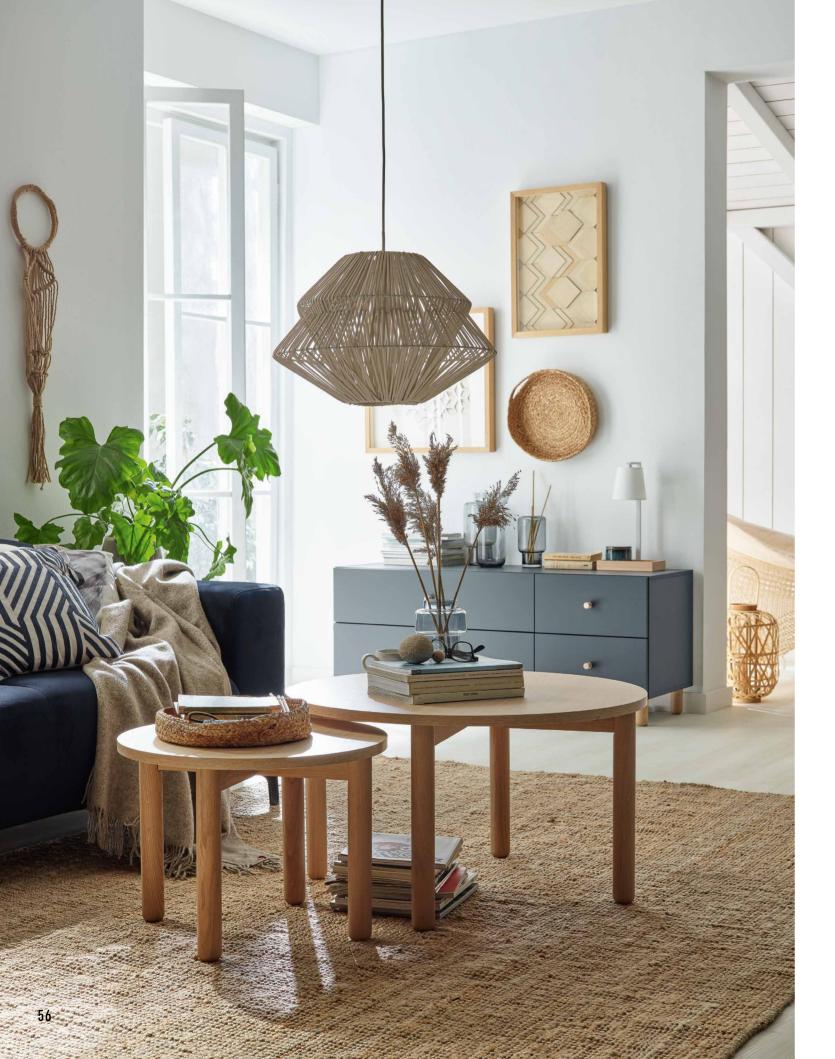

# SITTING ROOM

The sitting room is a place where you... live! It is where our daily lives go on, where we need comfort, which plays a key role along with aesthetics and functionality. What is your definition of comfort? Moderate minimalism, an eclectic storm of colours, or a home oasis of peace? Here are our proposals made in Creative System. Find your inspiration, create a space that will fulfil the needs of the whole family and let everyone find their place of comfort.

# EARTHY COLOURS

palette of Creative. By choosing a bookcase and sideboard in the colour of solid oak, you will build a coherent foundation for the whole space. Creative System allows to freely arrange the shleves and drawers. You can choose completely open designs or decide which sections should be hidden behind doors.

#### LIBRARY OF Materials

BOARD: LIGHT OAK Handle: Light wooden cylinder

LARGE CORNER SOFA FAVO

FLOOR PANELS QUERRA FORT Breckland Oak

The door used in the arrangement is a double sliding Fresto. Ask for individual evaluation at VOX stores.

SMALL VASE Simple

TALL VASE Flot

HANGING LAMP Ombra

TRIPLE TALL BOOKCASE Creative

TALL ROUND COFFEE TABLE Creative

SKIRTING BOARD Evera Ev7/01

DOPPIO POUFFE