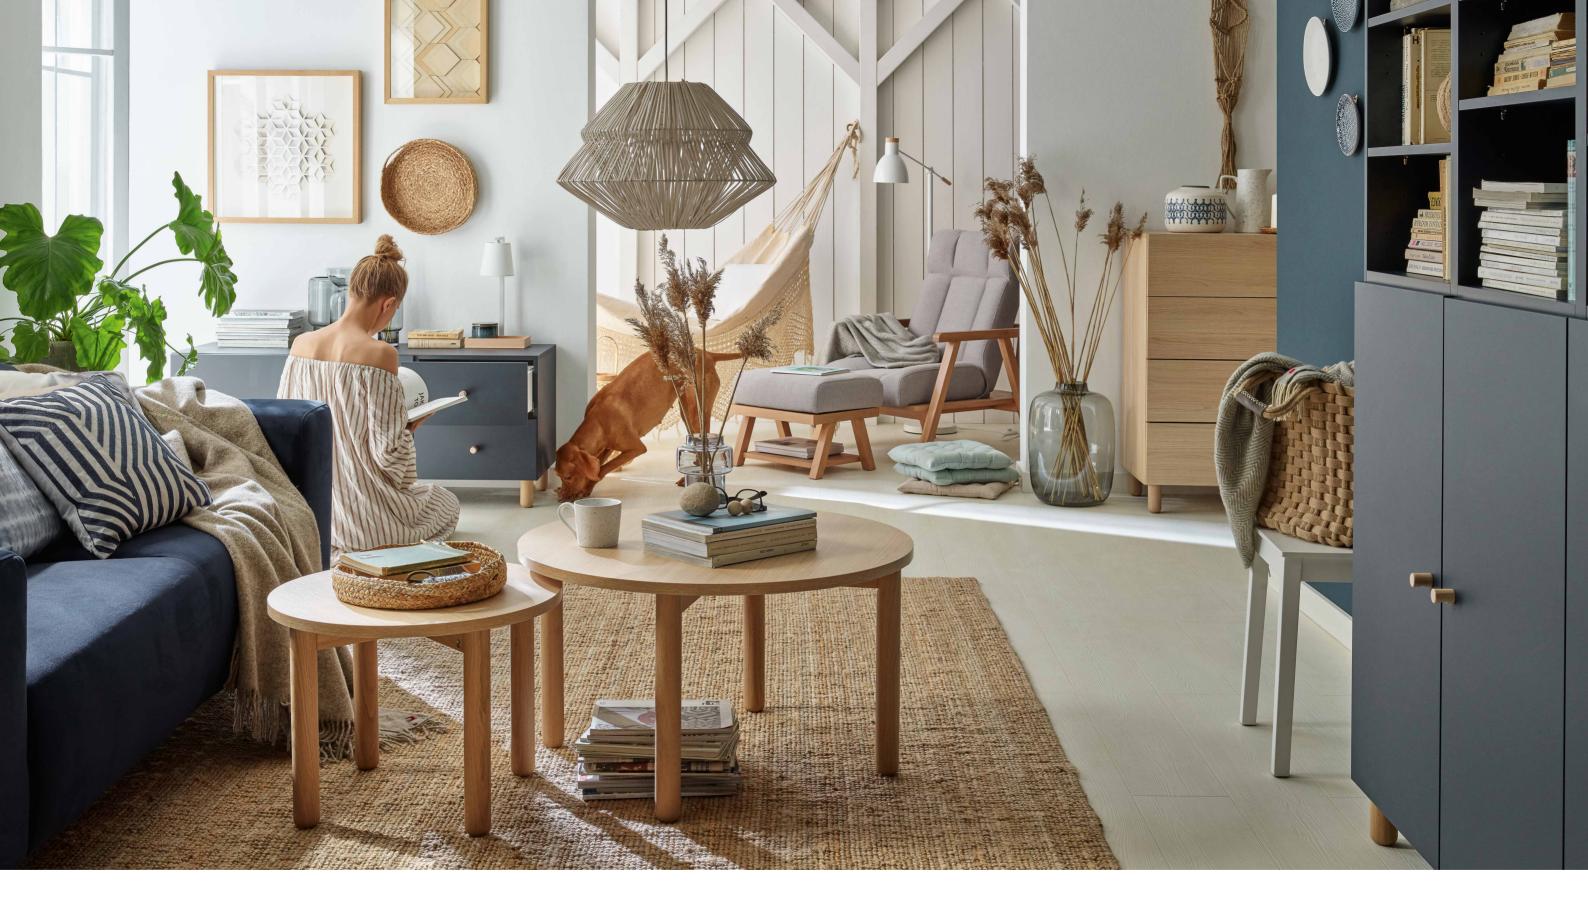

# SITTING ROOM

The sitting room is a place where you... live! It is where our daily lives go on, where we need comfort, which plays a key role along with aesthetics and functionality. What is your definition of comfort? Moderate minimalism, an eclectic storm of colours, or a home oasis of peace? Here are our proposals made in Creative System. Find your inspiration, create a space that will fulfil the needs of the whole family and let everyone find their place of comfort.

# EARTHY COLOURS

palette of Creative. By choosing a bookcase and sideboard in the colour of solid oak, you will build a coherent foundation for the whole space. Creative System allows to freely arrange the shleves and drawers. You can choose completely open designs or decide which sections should be hidden behind doors.

#### LIBRARY OF Materials

BOARD: LIGHT OAK Handle: Light wooden cylinder

LARGE CORNER SOFA FAVO

FLOOR PANELS QUERRA FORT Breckland Oak

The door used in the arrangement is a double sliding Fresto. Ask for individual evaluation at VOX stores.

SMALL VASE Simple

TALL VASE Flot

HANGING LAMP Ombra

TRIPLE TALL BOOKCASE Creative

TALL ROUND COFFEE TABLE Creative

SKIRTING BOARD Evera Ev7/01

DOPPIO POUFFE