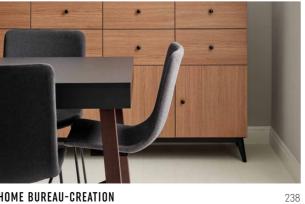

### HOME BUREAU-CREATION

If you are arranging an office at home, Creative will help you avoid typical office ,coldness'. A large table with a black top on massive brown oak legs will bear even the heaviest debates and challenges. At the wall, instead of a traditional bookcase, you can place a large honey oak sideboard that will bring some warmth and homely feeling to the room.