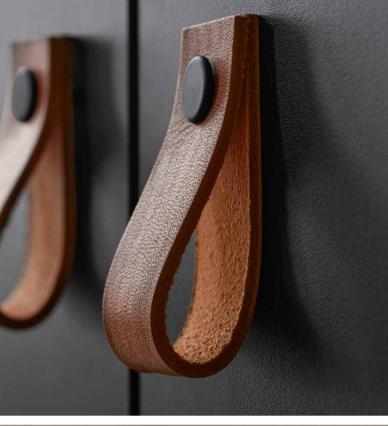

## **EVERY DETAIL COUNTS**

Oak, sturdy metal, or leather - elegant and really pleasant to the touch? The Creative selection of handles and legs if proof that the power of decoration is in the details. The smallest element has an impact on the appearance of the furniture, but also helps to define the style and mood of the whole interior. Learn about all the Creative elements and decide which ones you will invite to your home.