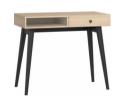

## STUDY AND Home office

At a time when working from home more and more often becomes our everyday reality, it's a good idea to provide a space allowing you to focus in peace. A home office in an especially designated room or a work corner in your bedroom or living room? The possibilities are plenty. Sometimes a desk and bookcase are enough to create a perfect work space. And if you are arranging a professional office, you can endow it with a friendly home atmosphere. This will make it a place you happily return to. See for yourself that even the smallest details from Creative have the ability to transform an interior into one where work will be sheer pleasure!

#### PERFECT REMOTE WORK

You don't need a separate room to create a perfect desk for your work. A little corner or compartment is enough to organize an office space that will be divided from daily home chaos. All you need is a comfortable and appealing desk that will make your work sheer pleasure.

### **CREATIVE DESK**

Desktop: white Legs: slanted honey wooden frame. w136.5/d67.5/h78 cm

What space works best for you? Do intensive colours invigorate you at work or do you prefer subdued, calming colours? The Creative palette makes it possible to create a desk matching your needs. You can choose an option with one drawer, a few smaller ones or just a spacious open recess. The final touch will be completed by choosing handles for the drawers gentle wood, slender metal or soft leather? The choice is yours.