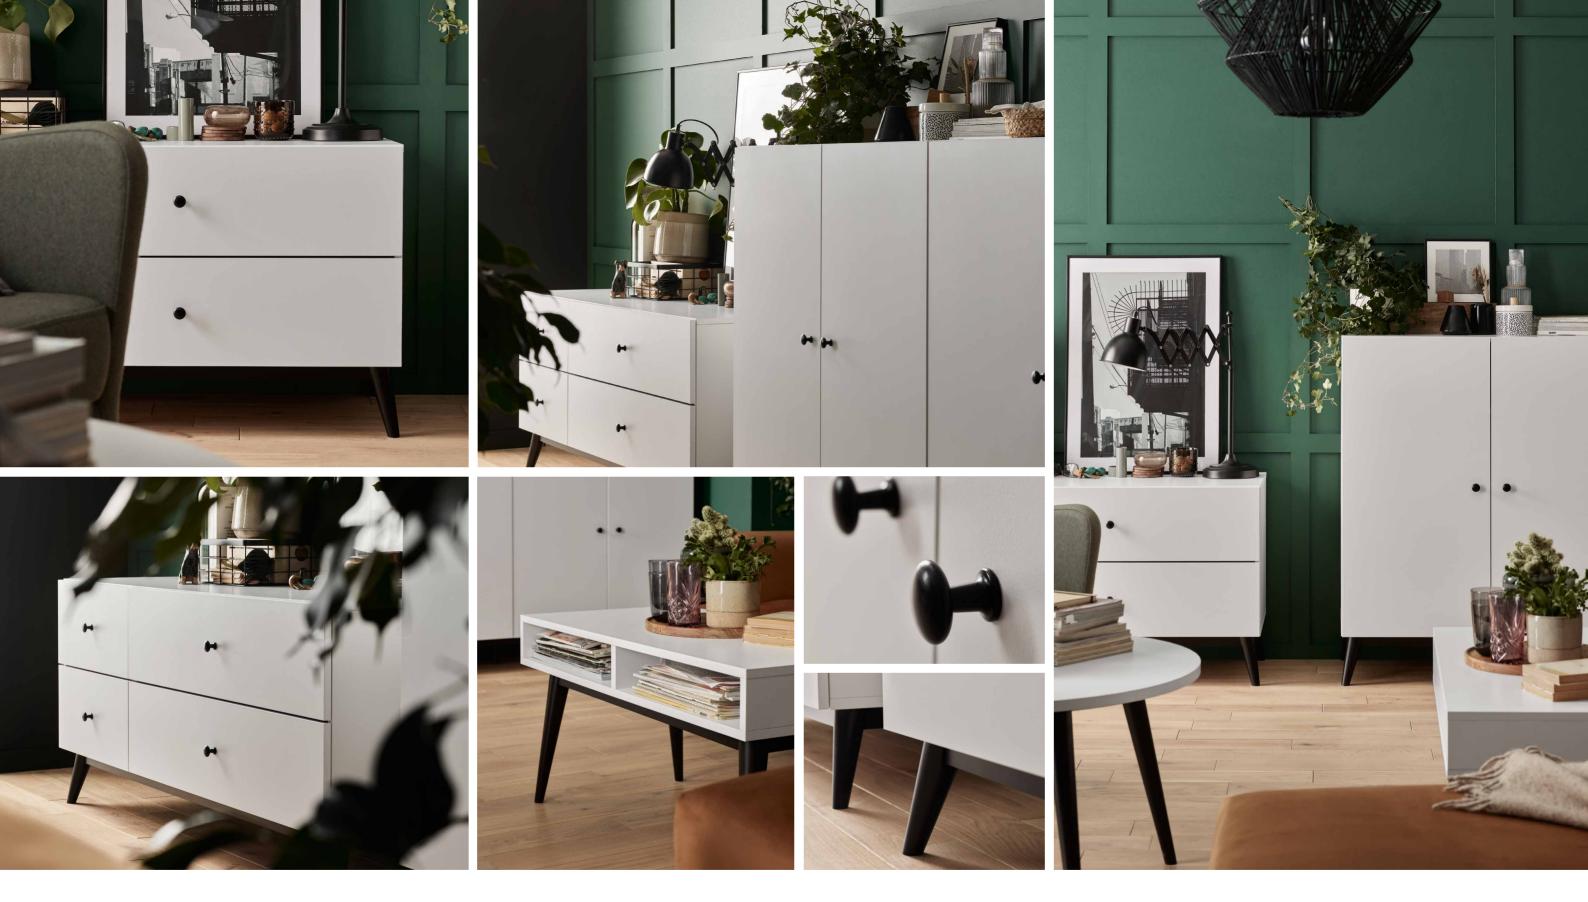

# TURN DREAMS INTO FURNITURE

Following the changing world and various lifestyles of our clients, we have designed a new furniture system that grants almost unlimited possibilities of configuration. Thanks to this system, you will create exactly the kind of furniture you need. A rich colour palette, various types of legs and handles - we have thought it all through so that you can arrange your dream interior.

## CHOOSE A READY-MADE OPTION AND ALTER IT AS YOU PLEASE

Creative is a system of unlimited possibilities. To make your choices easier, we have prepared readymade options in the configuration tool. We have suggested a given colour, layout of shelves and cabinets, legs and handles. If you like one of the suggested options as it is, you can order it straight away. You can also freely change any feature to make it into your perfect piece of furniture.

You can change any aspect of the suggested configurations. Move the doors and shelves as you please in your wardrobe or bookcase. Experiment with colours, test various options of handles and legs. A small alteration can completely change the character of the furniture piece.

## **EVERY DETAIL COUNTS**

Oak, sturdy metal, or leather - elegant and really pleasant to the touch? The Creative selection of handles and legs if proof that the power of decoration is in the details. The smallest element has an impact on the appearance of the furniture, but also helps to define the style and mood of the whole interior. Learn about all the Creative elements and decide which ones you will invite to your home.