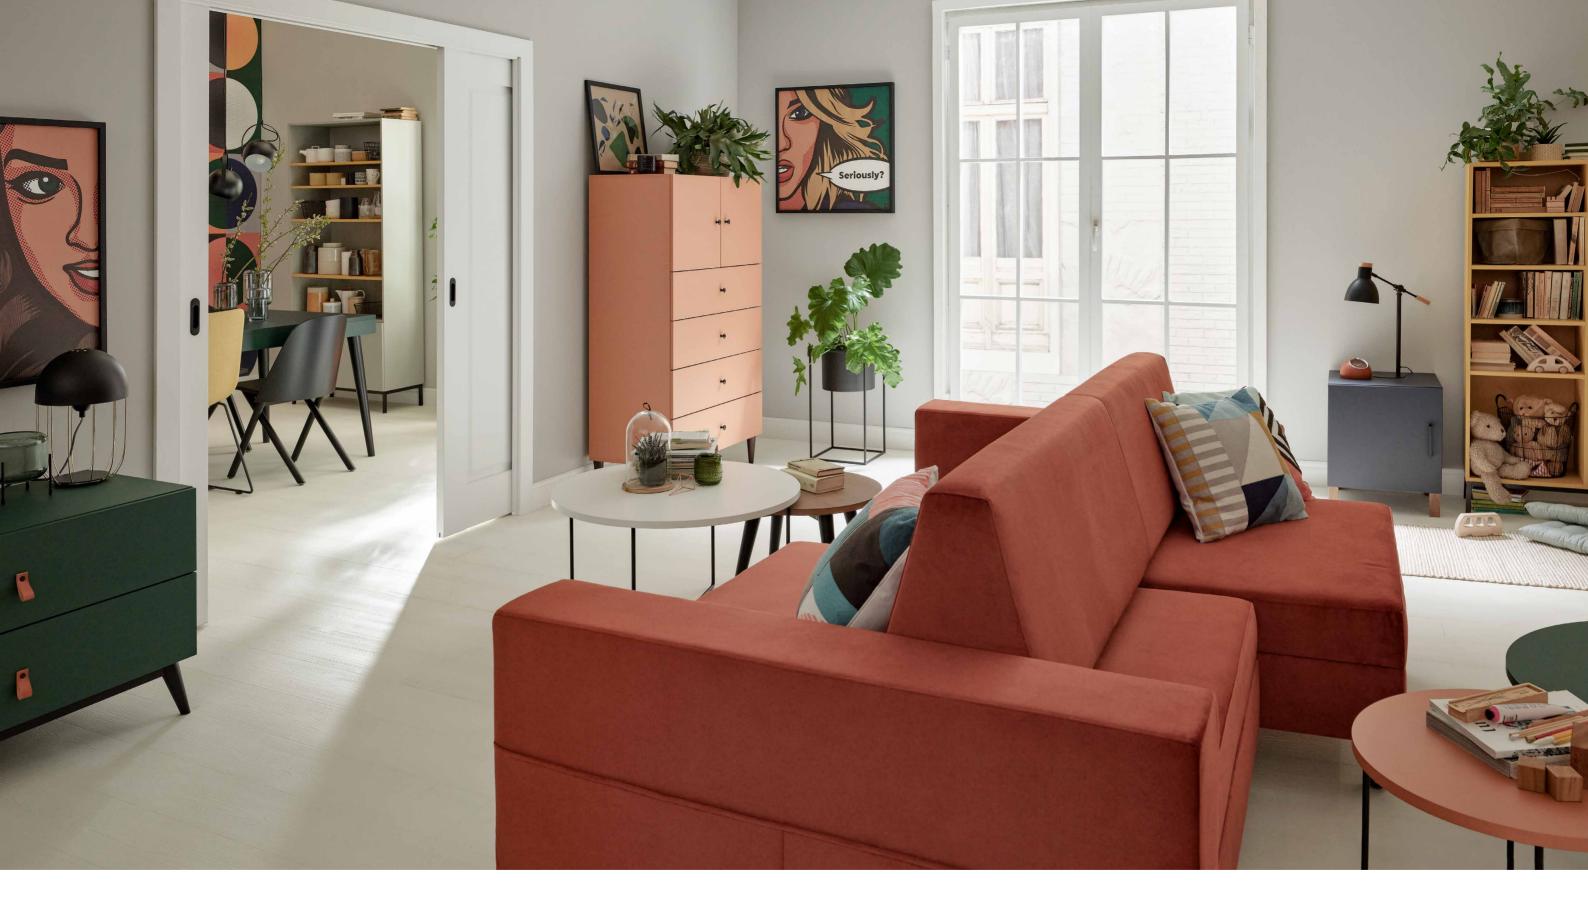

## IN FULL BLOOM

Spring is your favourite season? What if you could enjoy its aura for the whole year? It is possible. The sitting room is the perfect space to be filled with the most beautiful colours of spring. Create your own composition that will bring you joy and will let your house blossom.

Pastel shades, greenery, the lightness of form, plenty of space for plants - here's a recipe for a house where spring lasts all year! A bookcase with doors, dresser and a coffee table in the energizing nude colour from the Creative palette will bring positive energy to any interior. By putting them on black legs, you will make them lighter and bring their colour out even more.

Green shelves in a nude bookcase? Why not? Creative allows you to choose their number and colour. To counter the powdery mood go with a bottle-green TV unit.

#### LIBRARY OF MATERIALS

NCS S 0505-Y80R

WALL COLOURS

PHOTOGRAPH CACTUS II

FLOOR PANELS QUERRA EFFECT Ivory oak

SKIRTING BOARD Espumo esp201

SOFA WITH CONTAINERS SLIDE

BOARD: NUDE LEGS: ROUNDED BLACK METAL FRAME HANDLE: BLACK METAL WIRE HANDLE

PLANT POT HIP

CREATIVE CHEST OF DRAWERS

CUSHION IVA