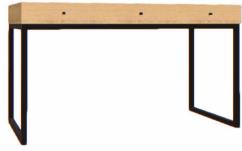

### **CREATIVE DESK**

Desktop: white Legs: slanted honey wooden frame. w136.5/d67.5/h78 cm

What space works best for you? Do intensive colours invigorate you at work or do you prefer subdued, calming colours? The Creative palette makes it possible to create a desk matching your needs. You can choose an option with one drawer, a few smaller ones or just a spacious open recess. The final touch will be completed by choosing handles for the drawers gentle wood, slender metal or soft leather? The choice is yours.

#### CONFIGURATION EXAMPLES

Desktop: nude. Handle: silver metal T-shaped handle. Legs: skew silver metal frame. w136.5/d67.5/h78 cm

Desktop: saffron. Handle: push-to-open. Legs: rounded black metal frame. w136.5/d67.5/h78 cm