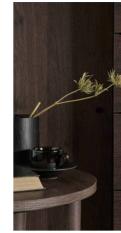

#### **NEW TRADITION**

You want to have a modern-looking house but also love traditional and tested solutions? Combine these desires and go with traditional elegance. With Creative, you can find your balance between the traditional and the modern.

The combination of universal black with dark oak is a proven duo that generates the effect of unique style and timeless elegance. The thin metal handles will give the cabinet and bookcase an exquisite character while remaining in harmony with the whole space.

With Creative, the layout of the shelves and cabinets can be adjusted to your needs and aesthetic preferences. Configure it to showcase your favourite books and collectible items that will turn up the interior's atmosphere.

#### LIBRARY OF MATERIALS

NCS S 5020-G50Y

FLOOR PANELS BALTERIO MAGNITUDE SMOKY OAK

SKIRTING BOARD ESPUMO ESP205

MEDIUM VASE FLOT

BOARD: BROWN OAK AND DARK OAK LEGS: ROUNDED BLACK METAL FRAME HANDLE: BLACK METAL WIRE HANDLE