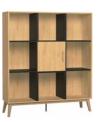

# **INNER PEACE**

Every day you return home looking for an asylum from city noise? If you do, you know yourself how important inner peace is. Obtain it by creating your balanced space of gentle colours that will transport you to an idyllic world of nature and inner harmony.

Nothing will make the interior more natural than using subtle colours, materials and accessories bringing to mind the natural world. The harmonious composition of a bookcase, dresser, cupboard and a dining table in the light oak colour will introduce a friendly atmosphere.

To configure the most ascetic furniture in Creative, choose the pushto-open option instead of traditional handles. The simplicity of form, no unnecessary accessories and geometric coherence make up a perfect harmony of interior.

TABLE MATT CALA II SET OF 2

NATURAL FLOOR QUICK STEP Massimo Mas3563s oiled

SKIRTING BOARD EVERA EV201

LEGS: LIGHT WOODEN CYLINDER LEG