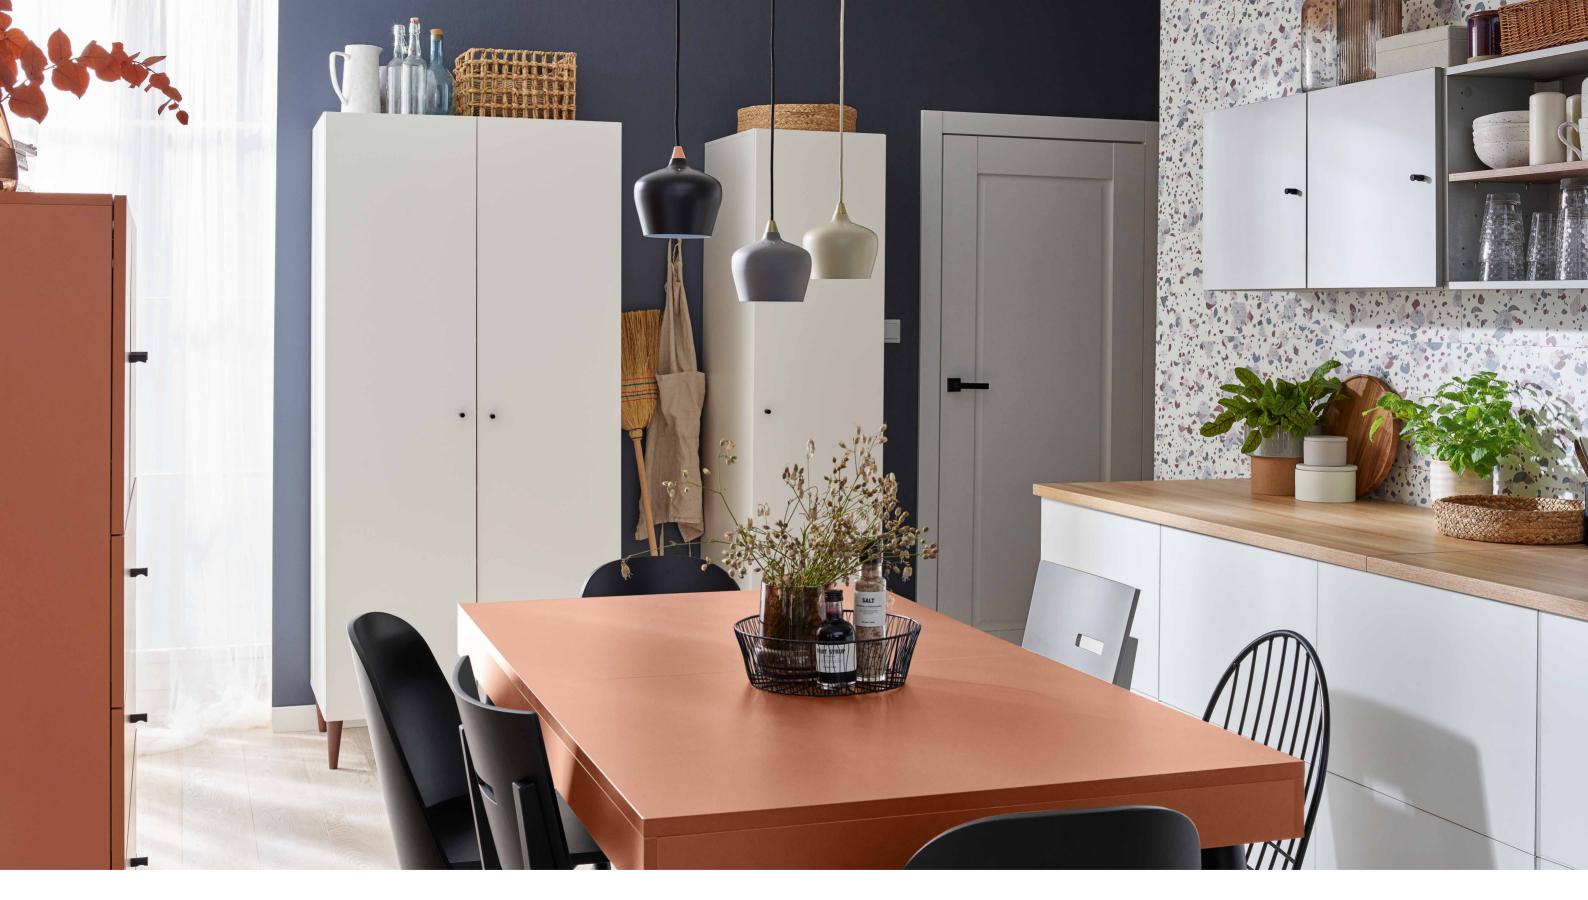

# DINING ROOM

For some a dining room is mainly a place to have their meals, for others an open, multifunctional area where they celebrate their everyday lives, one where practically everything happens. Our expectations towards the dining room should be the main factor marking the direction of its arrangement. Do you want the dining table to play the main role in your house or do you prefer it to be part of a big living room, always full of life? Is it your goal to achieve inner peace or a vibrant space bursting with energy?

# ENLIGHTENED DINING ROOM

A dining room brings us together not only for family meals. It's the epicentre of home chaos where we engage in various activities. If you want your family and guests to always feel comfortable at your dining table, make sure the surrounding space is full of harmony and well organized.

The table is the key element of the dining room. A white tabletop will perfectly stand out against a background of natural wood coloured furniture. To showcase it even more, choose legs in a similar tone in the Creative system. By putting together two dressers with 8 drawers each, you will achieve an extraordinary visual effect and lots of storage space.