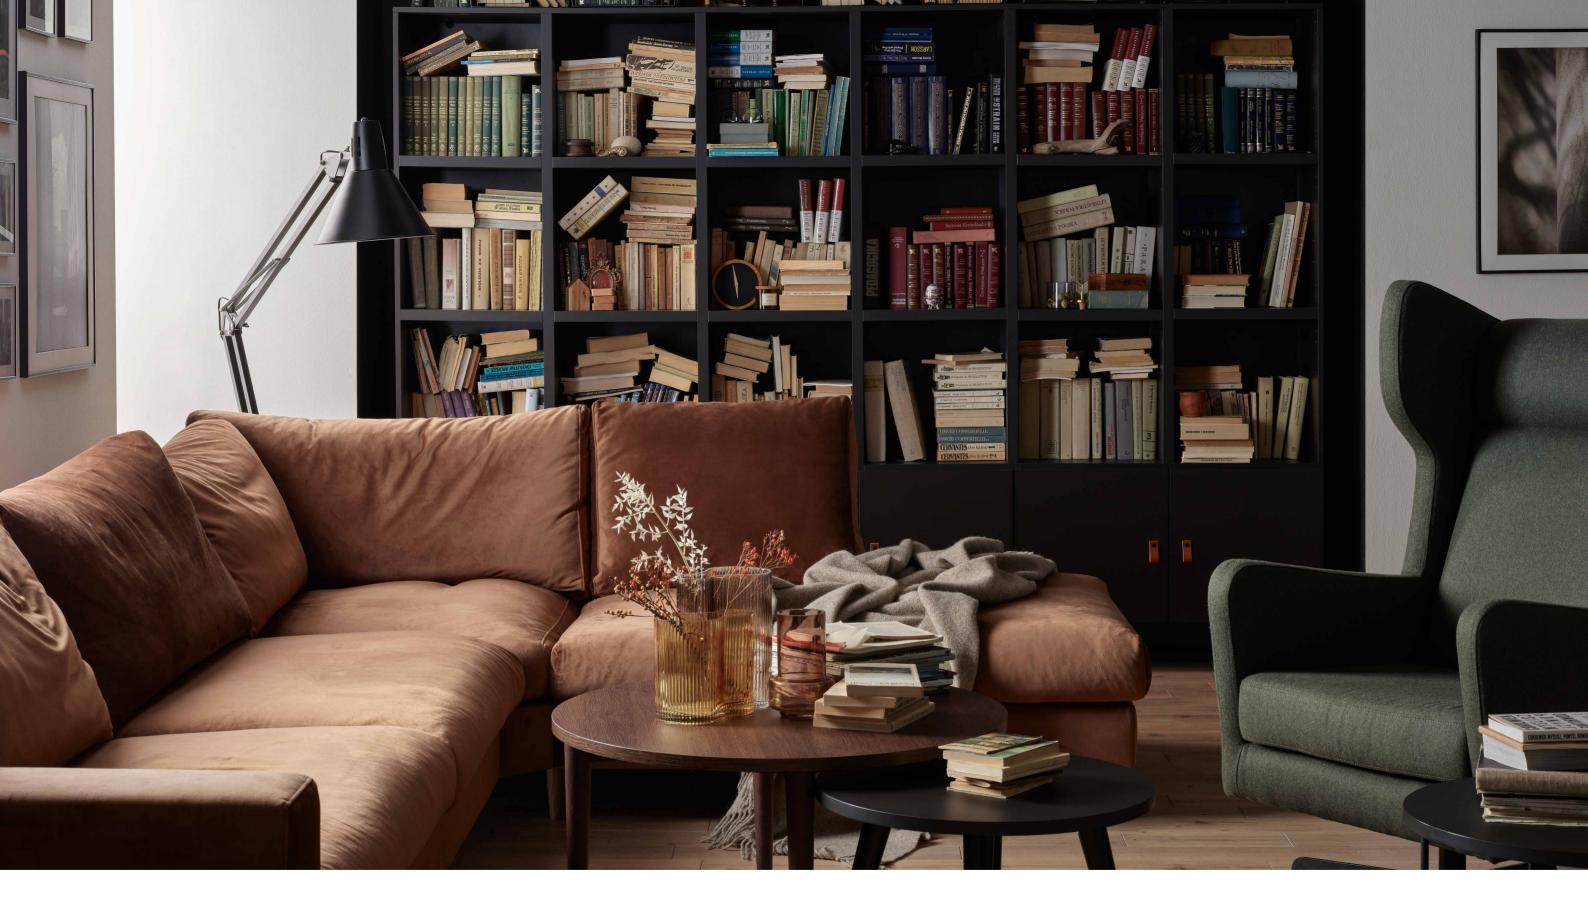

# EARTHY COLOURS

palette of Creative. By choosing a bookcase and sideboard in the colour of solid oak, you will build a coherent foundation for the whole space. Creative System allows to freely arrange the shleves and drawers. You can choose completely open designs or decide which sections should be hidden behind doors.

#### LIBRARY OF Materials

BOARD: LIGHT OAK Handle: Light wooden cylinder

LARGE CORNER SOFA FAVO

FLOOR PANELS QUERRA FORT Breckland Oak

The door used in the arrangement is a double sliding Fresto. Ask for individual evaluation at VOX stores.

SMALL VASE Simple

TALL VASE Flot

HANGING LAMP Ombra

TRIPLE TALL BOOKCASE Creative

TALL ROUND COFFEE TABLE Creative

SKIRTING BOARD Evera Ev7/01

DOPPIO POUFFE