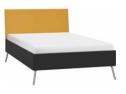

# **CREATIVE DRESSER**

#### CONFIGURATION

Body: green. Front: green. Handle: golden metal round handle. Leg: golden metal leg. w91/d47.5/h106 cm

Use the configuration tool for Creative at vox.pl/creative

#### CONFIGURATION

Body: brown oak. Front: brown oak. Handle: straight black metal handle. Leg: black metal skid. w91/d47.5/h106 cm

#### CONFIGURATION

Body: white. Front: white. Handle: black metal cylinder. Leg: rounded black metal frame. w91/d47.5/h106 cm

The Creative dresser offers spacious storage that can be easily adjusted to your bedroom, living room or hall. Creative gives you a wide range of options for the dresser's appearance and functionality. Everyone has their own idea for storing things and keeping order. Therefore, the inside of Creative dresser can be personalized to meet your expectations. Drawers, shelves or perhaps both?