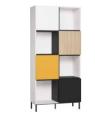

## **CREATIVE BOOKCASES**

OUADRUPLE TALL BOOKCASE

Body: indigo. Fronts: indigo. Legs: slanted honey wooden frame. Handles: leather handle. w182/d37.5/h197 cm

Use the configuration tool for Creative at vox.pl/creative

#### TRIPLE TALL BOOKCASE

Body: saffron. Legs: straight black metal frame. w136.5/d35.5/h197 cm

DOUBLE TALL

BOOKCASE

Body: white.

saffron, black.

metal frame.

#### SINGLE TALL BOOKCASE

Body: oak. Fronts: white, light oak, Fronts: honey oak. Legs: slanted black Legs: straight black wooden frame. Handles: push-to-open. round handle. w91/d37.5/h197 cm w45.5/d37.5/h197 cm

#### The tall quadruple bookcase is the largest among the Creative bookcases. It will easily hold all your favourite books, CDs or documents - it depends on you what its functions will be. Thanks to the vast personalisation possibilities, you will adjust it to your needs. Creative offers 7 types of bookcases. Tall or low with open shelves? Choose by configuring your perfect furniture.