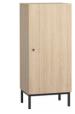

## **CREATIVE WARDROBES**

#### 4-DOOR WARDROBE

Body: light oak. Front: light oak. Legs: slanted black wooden frame. Handles: black metal cylinder. w82/d57,5/h197 cm

Use the configuration tool for Creative at vox.pl/creative

#### w91/d57.5/h192 cm

**1-DOOR WARDROBE** 

w45.5/d57.5/h184 cm

You will find 4 kinds of wardrobes in the Creative system. Choose a suitable option and alter its colours and layout. The wardrobes can be put together and build functional and visually appealing compositions. Choose the size of the wardrobe and freely design the layout of shelves, drawers and bars. A 4-door wardrobe can become the perfect wardrobe for your clothes and 1-door option will fit even in a small space. You can also experiment with colours. White fronts and saffron shelves? Creative makes it possible.