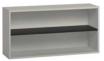

#### TRIPLE LOW BOOKCASE

w136.5/d37.5/h156.5 cm

w136.5/d37.5/h151.5 cm

w136.5/d37.5/h151.5 cm

CREATE YOUR OWN

w91/d35.5/h156.5 cm

CREATE YOUR OWN

w45.5/d37.5/h156.5 cm

CREATE YOUR OWN

w45.5/d37.5/h91 cm