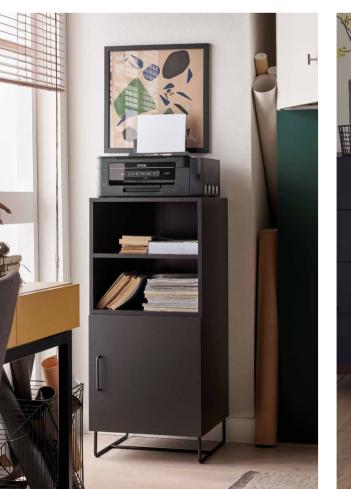

## STUDY AND Home office

At a time when working from home more and more often becomes our everyday reality, it's a good idea to provide a space allowing you to focus in peace. A home office in an especially designated room or a work corner in your bedroom or living room? The possibilities are plenty. Sometimes a desk and bookcase are enough to create a perfect work space. And if you are arranging a professional office, you can endow it with a friendly home atmosphere. This will make it a place you happily return to. See for yourself that even the smallest details from Creative have the ability to transform an interior into one where work will be sheer pleasure!

### OFFICE FOR SPECIAL TASKS

Work from home, project after project, the constant need to develop or a passion that requires time spent at a desk every day - all this calls for a space for special tasks! It would be great if it could fit two people at once and was always open to new challenges. A little space and functional furniture can add up to a cosy home office.

VARNISHED FLOOR BOARD **SKANDINAVIEN 1-LEAF** ALESUND OAK

SKIRTING BOARD EVERA EV104

TRIPLE LOW BOOKCASE

#### PERFECT REMOTE WORK

You don't need a separate room to create a perfect desk for your work. A little corner or compartment is enough to organize an office space that will be divided from daily home chaos. All you need is a comfortable and appealing desk that will make your work sheer pleasure.