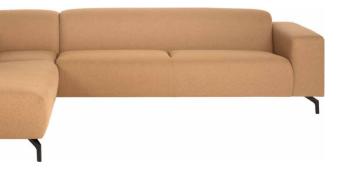

#### DISCREET CHARM OF GREYNESS

The range of Creative's possibilities is proof that beauty is in the detail. By matching grey with golden elements you will get a delicate and elegant effect. Furniture in one colour with consistent legs and handles will help create a coherent and gentle space. Thanks to the slender legs, the extraordinarily capacious shapes will look light and won't overwhelm the interior.









# LIBRARY OF MATERIALS

# WALL COLOURS

NCS S 6500-N

DECORATIVE WALL System LACE CONCRETE AVAILABLE ON MULTIPLE MATERIALS



NATURAL FLOOR SKANDINAVIEN THREE-LAYER BOARD HEDE OAK





BOARD: GREY

CORNER SOFA FAVO





WALL CLOCK YULE



LARGE Container JUGO



VASE TORS



VASE BURET





**VIDE DRESSER CREATIVE** 

LEGS: GOLDEN METAL LEG HANDLE: GOLDEN METAL ROUND HANDLE





# LIKE THE SEASIDE

There's no space like a home that brings to memory the carefree times of seaside holidays. If you want every moment spent in your living room to be relaxing and unwinding for you and your family, give it a feel of holiday time all year long.



Creative's indigo, a colour inspired by seaside views and architecture, when joined by wooden legs and handles, will bring the holiday mood into your home. Wicker accessories will perfectly finish the home holiday resort look.



#### LIBRARY OF MATERIALS

WALL COLOURS

NCS S 8010-R70B



VASE BULBE







NARROW TV UNIT CREATIVE



NATURAL FLOOR SKANDINAVIEN Three-layer board Skagerrak oak



SKIRTING BOARD Evera ev401







VASE TUBER



SMALL DISPLA GLASS SAGA

BOARD: INDIGO AND LIGHT OAK Legs: light wooden cylinder leg H