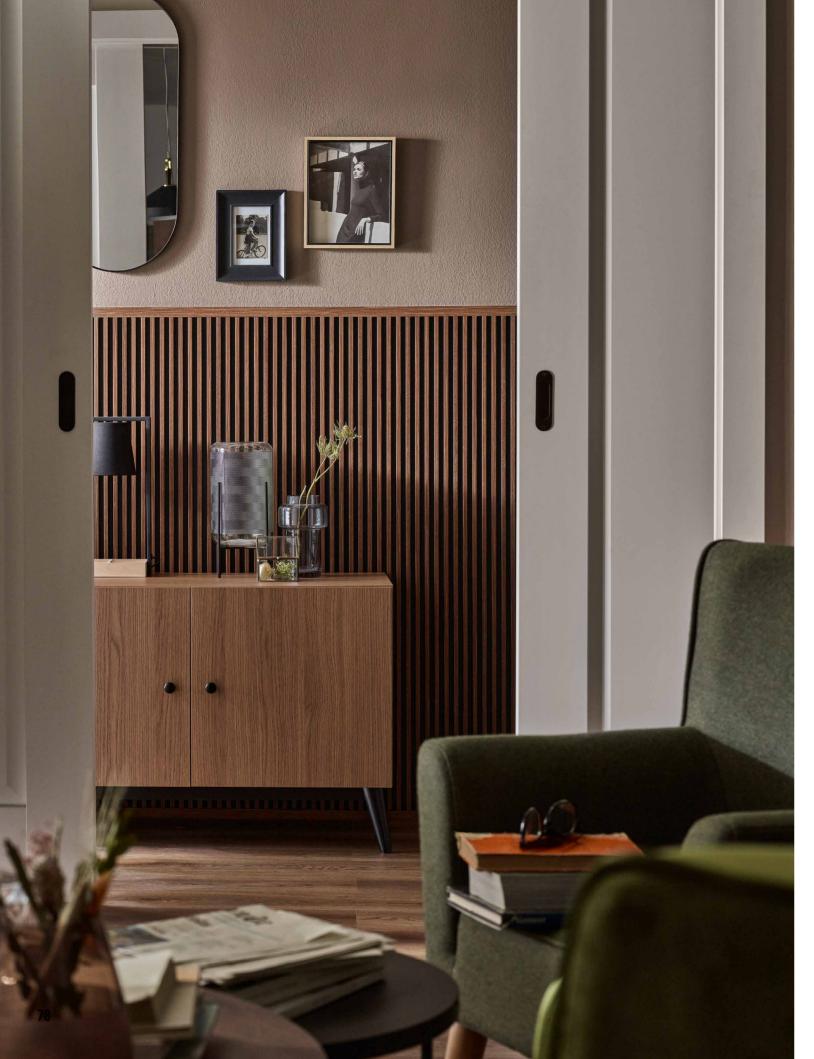

# If you want to spend your time at home with a feeling of inner peace and balance, use the natural

# EARTHY COLOURS

palette of Creative. By choosing a bookcase and sideboard in the colour of solid oak, you will build a coherent foundation for the whole space. Creative System allows to freely arrange the shleves and drawers. You can choose completely open designs or decide which sections should be hidden behind doors.

#### LIBRARY OF Materials

BOARD: LIGHT OAK Handle: Light wooden cylinder

LARGE CORNER SOFA FAVO

FLOOR PANELS QUERRA FORT Breckland Oak

The door used in the arrangement is a double sliding Fresto. Ask for individual evaluation at VOX stores.