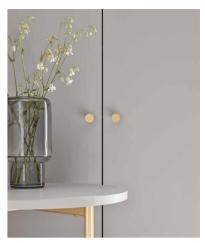

## LONGING FOR SIMPLICITY

Timeless white coloured bookcases and dressers will look good in any interior without distorting its space. How many shelves, doors, cabinets? You decide. Creative allows to adjust the furniture to your needs. Configure it to fit all that is essential while keeping the space tidy and always ready for a relaxed time together on the sofa.

# LIBRARY OF MATERIALS

MINI GREENHOUSE CABI

WIDE TV UNIT CREATIVE

SOFA WITH TWO CONTAINERS SLIDE

SKIRTING BOARD ESPUMO ESP201

ORNAMENT LACASA

PHOTOGRAPH GLASS CITY I PHOTOGRAPH GLASS CITY II

LEGS: ROUNDED BLACK METAL FRAME HANDLE: BLACK METAL CYLINDER

TALL ROUND COFFEE TABLE CREATIVE

POUFFE DOPPIO