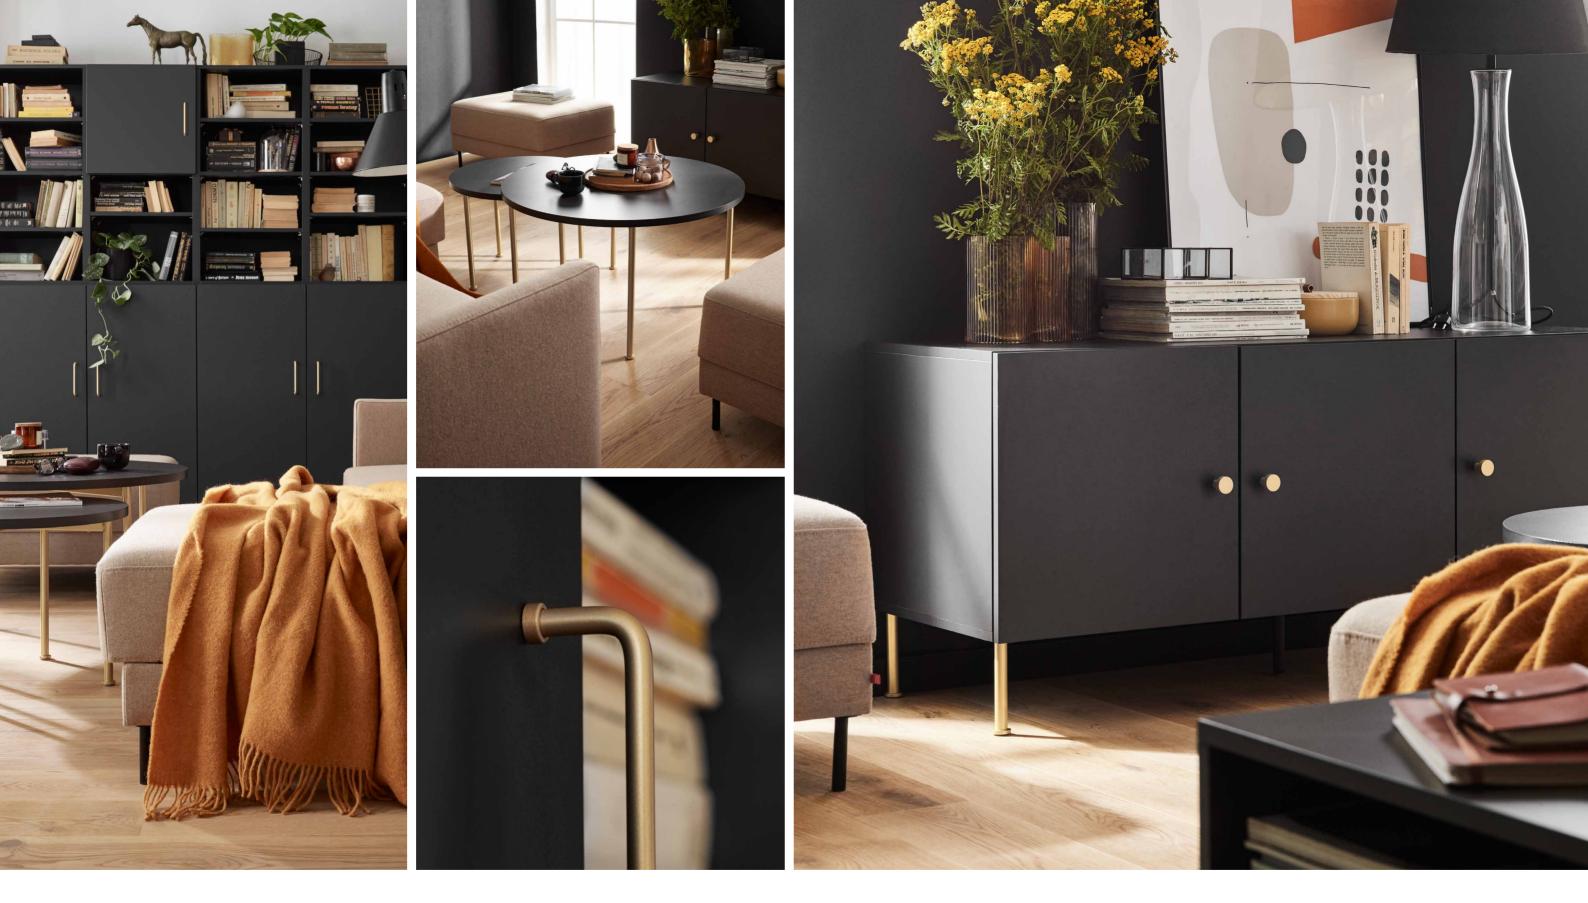

By combining black with golden elements, you will create elegant and original furniture. Your bookcase, cabinet and coffee tables will look like little works of art. To make your bookcase more interesting, configure an asymmetrical layout in Creative and build your own artistic mosaic. With such an arrangement you don't need much else to create a one-of-a-kind interior with character that will be appreciated not only by the inhabitants but also by your guests.

WALL COLOURS

BOARD: BLACK LEGS: GOLDEN METAL LEG

NATURAL FLOOR SKANDINAVIEN THREE-LAYER BOARD FOSEN OAK

SKIRTING BOARD ESPUMO ESP205

CORNER SOFA ESTAR

FLOOR LAMP COLLO

WALLPAPER ABSTRACT

TALL ROUND COFFEE TABLE

LOW ROUND COFFEE TABLE CREATIVE

CREATIVE

PLANT COVER Runo

PLANT COVER Runa

BLANKET MUFF