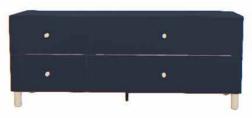

# **CREATIVE DRESSER**

#### CONFIGURATION

Body: green. Front: green. Handle: golden metal round handle. Leg: golden metal leg. w91/d47.5/h106 cm

Use the configuration tool for Creative at vox.pl/creative

#### CONFIGURATION

Body: brown oak. Front: brown oak. Handle: straight black metal handle. Leg: black metal skid. w91/d47.5/h106 cm

#### CONFIGURATION

Body: white. Front: white. Handle: black metal cylinder. Leg: rounded black metal frame. w91/d47.5/h106 cm

The Creative dresser offers spacious storage that can be easily adjusted to your bedroom, living room or hall. Creative gives you a wide range of options for the dresser's appearance and functionality. Everyone has their own idea for storing things and keeping order. Therefore, the inside of Creative dresser can be personalized to meet your expectations. Drawers, shelves or perhaps both?