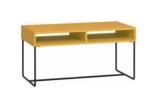

## STUDY AND Home office

At a time when working from home more and more often becomes our everyday reality, it's a good idea to provide a space allowing you to focus in peace. A home office in an especially designated room or a work corner in your bedroom or living room? The possibilities are plenty. Sometimes a desk and bookcase are enough to create a perfect work space. And if you are arranging a professional office, you can endow it with a friendly home atmosphere. This will make it a place you happily return to. See for yourself that even the smallest details from Creative have the ability to transform an interior into one where work will be sheer pleasure!

#### PERFECT REMOTE WORK

You don't need a separate room to create a perfect desk for your work. A little corner or compartment is enough to organize an office space that will be divided from daily home chaos. All you need is a comfortable and appealing desk that will make your work sheer pleasure.

### **CREATIVE DESK**

Desktop: white Legs: slanted honey wooden frame. w136.5/d67.5/h78 cm

What space works best for you? Do intensive colours invigorate you at work or do you prefer subdued, calming colours? The Creative palette makes it possible to create a desk matching your needs. You can choose an option with one drawer, a few smaller ones or just a spacious open recess. The final touch will be completed by choosing handles for the drawers gentle wood, slender metal or soft leather? The choice is yours.