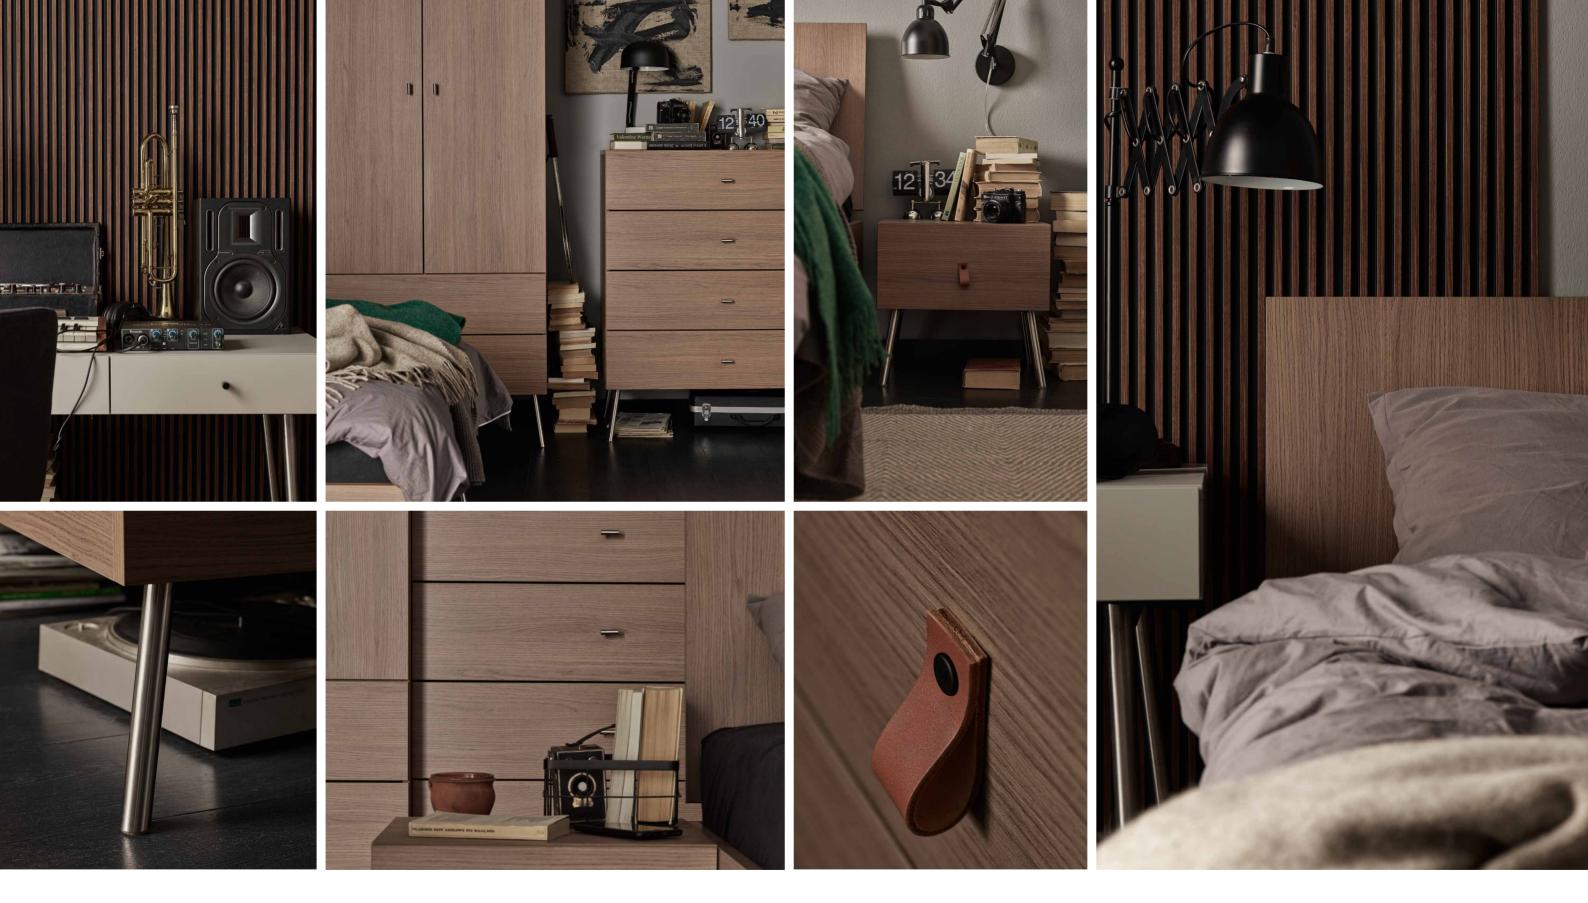

## A MAN'S WAY

A refined interior requires firm decisions. The combination of universal black with dark oak is a proven duo that generates the effect of unique style and timeless elegance.

If you appreciate functional solutions, choose a set of wardrobes that will fit in everything necessary and the central open bookcase section will give it a unique style.

NEWSPAPER HOLDER METROPOLIS

SKIRTING BOARDS EVERA EV107

BEDSIDE TABLE CREATIVE

FLOOR PANELS QUICK STEP Classic old Dark oak Clm1383

TABLE LAMP COMPAN

BLANKET MUFF

BOARDS: DARK OAK AND BLACK HANDLE: STRAIGHT BLACK METAL