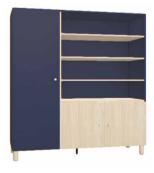

## A MAN'S WAY

A refined interior requires firm decisions. The combination of universal black with dark oak is a proven duo that generates the effect of unique style and timeless elegance.

If you appreciate functional solutions, choose a set of wardrobes that will fit in everything necessary and the central open bookcase section will give it a unique style.