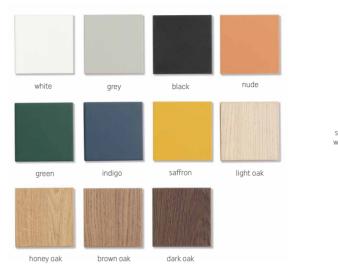

#### HOW TO CREATE YOUR DREAM FURNITURE WITH CREATIVE

YOU HAVE A CHOICE OF 11 FRONT AND BODY COLOURS:

## THE POWER OF CREATIVE COLOURS

Each is different, each is special. On their own or put together - they can introduce a unique atmosphere to the interior. The Creative colour palette is a thoroughly thought-through set of 11 colours. It opens an unlimited range of possibilities to create completely different worlds - from minimalist and subdued interiors to vibrant eclectic spaces.

#### THE MAGNIFICENT **ELEVEN**

LIGHT OAK

#### YOU HAVE A CHOICE OF 11 FRONT AND BODY COLOURS: