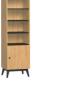

## **CREATIVE BOOKCASES**

OUADRUPLE TALL BOOKCASE

Body: indigo. Fronts: indigo. Legs: slanted honey wooden frame. Handles: leather handle. w182/d37.5/h197 cm

Use the configuration tool for Creative at vox.pl/creative

#### The tall quadruple bookcase is the largest among the Creative bookcases. It will easily hold all your favourite books, CDs or documents - it depends on you what its functions will be. Thanks to the vast personalisation possibilities, you will adjust it to your needs. Creative offers 7 types of bookcases. Tall or low with open shelves? Choose by configuring your perfect furniture.