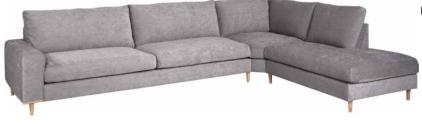

#### LIBRARY OF Materials

BOARD: LIGHT OAK Handle: Light wooden cylinder

LARGE CORNER SOFA FAVO

FLOOR PANELS QUERRA FORT Breckland Oak

The door used in the arrangement is a double sliding Fresto. Ask for individual evaluation at VOX stores.

# WALL COLOURS

NCS S 6500-N

DECORATIVE WALL System LACE CONCRETE AVAILABLE ON MULTIPLE MATERIALS

NATURAL FLOOR SKANDINAVIEN THREE-LAYER BOARD HEDE OAK

BOARD: GREY

CORNER SOFA FAVO

WALL CLOCK YULE

LARGE Container JUGO