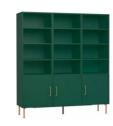

# ART OF LIVING

A sideboard, cupboard and bookcase all in different colours? Why not! In an eclectic interior everyone will find something for themselves. Colours, legs, handles, layouts of shelves and doors - Creative allows to configure them all however you want. Putting together various contrasting colours of furniture will create a modern, original space. Such living is art.

FLOOR PANELS QUERRA EFFECT IVORY OAK

The door used in the arrangement is a double sliding Fresto. Ask for individual evaluation at VOX stores.

FRESTO 1

PRINT SHE IV

CHAIR FRAME

TALL SIDEBOARD CREATIVE

SKIRTING BOARD ESPUMO ESP401