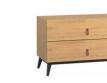

# **CREATIVE DRESSER**

#### CONFIGURATION

Body: green. Front: green. Handle: golden metal round handle. Leg: golden metal leg. w91/d47.5/h106 cm

Use the configuration tool for Creative at vox.pl/creative

#### CONFIGURATION

Body: brown oak. Front: brown oak. Handle: straight black metal handle. Leg: black metal skid. w91/d47.5/h106 cm

#### CONFIGURATION

Body: white. Front: white. Handle: black metal cylinder. Leg: rounded black metal frame. w91/d47.5/h106 cm

The Creative dresser offers spacious storage that can be easily adjusted to your bedroom, living room or hall. Creative gives you a wide range of options for the dresser's appearance and functionality. Everyone has their own idea for storing things and keeping order. Therefore, the inside of Creative dresser can be personalized to meet your expectations. Drawers, shelves or perhaps both?