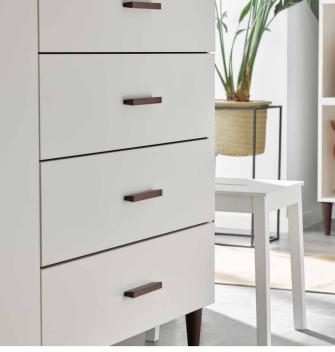

# **CREATIVE DRESSER**

#### CONFIGURATION

Body: green. Front: green. Handle: golden metal round handle. Leg: golden metal leg. w91/d47.5/h106 cm

Use the configuration tool for Creative at vox.pl/creative

#### CONFIGURATION

Body: brown oak. Front: brown oak. Handle: straight black metal handle. Leg: black metal skid. w91/d47.5/h106 cm

#### CONFIGURATION

Body: white. Front: white. Handle: black metal cylinder. Leg: rounded black metal frame. w91/d47.5/h106 cm

The Creative dresser offers spacious storage that can be easily adjusted to your bedroom, living room or hall. Creative gives you a wide range of options for the dresser's appearance and functionality. Everyone has their own idea for storing things and keeping order. Therefore, the inside of Creative dresser can be personalized to meet your expectations. Drawers, shelves or perhaps both?