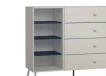

# **CREATIVE DRESSER**

#### CONFIGURATION

Body: green. Front: green. Handle: golden metal round handle. Leg: golden metal leg. w91/d47.5/h106 cm

Use the configuration tool for Creative at vox.pl/creative

#### CONFIGURATION

Body: brown oak. Front: brown oak. Handle: straight black metal handle. Leg: black metal skid. w91/d47.5/h106 cm

#### CONFIGURATION

Body: white. Front: white. Handle: black metal cylinder. Leg: rounded black metal frame. w91/d47.5/h106 cm

The Creative dresser offers spacious storage that can be easily adjusted to your bedroom, living room or hall. Creative gives you a wide range of options for the dresser's appearance and functionality. Everyone has their own idea for storing things and keeping order. Therefore, the inside of Creative dresser can be personalized to meet your expectations. Drawers, shelves or perhaps both?