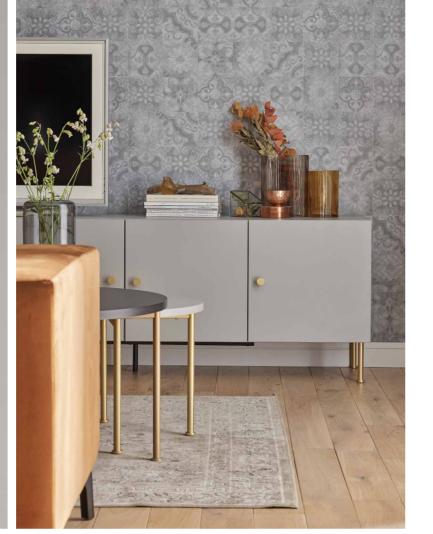

# SITTING ROOM

The sitting room is a place where you... live! It is where our daily lives go on, where we need comfort, which plays a key role along with aesthetics and functionality. What is your definition of comfort? Moderate minimalism, an eclectic storm of colours, or a home oasis of peace? Here are our proposals made in Creative System. Find your inspiration, create a space that will fulfil the needs of the whole family and let everyone find their place of comfort.

# EARTHY COLOURS

palette of Creative. By choosing a bookcase and sideboard in the colour of solid oak, you will build a coherent foundation for the whole space. Creative System allows to freely arrange the shleves and drawers. You can choose completely open designs or decide which sections should be hidden behind doors.

#### LIBRARY OF Materials

BOARD: LIGHT OAK Handle: Light wooden cylinder

LARGE CORNER SOFA FAVO

FLOOR PANELS QUERRA FORT Breckland Oak

The door used in the arrangement is a double sliding Fresto. Ask for individual evaluation at VOX stores.

SMALL VASE Simple

TALL VASE Flot

HANGING LAMP Ombra

TRIPLE TALL BOOKCASE Creative

TALL ROUND COFFEE TABLE Creative

SKIRTING BOARD Evera Ev7/01

DOPPIO POUFFE