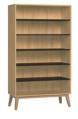

#### The tall quadruple bookcase is the largest among the Creative bookcases. It will easily hold all your favourite books, CDs or documents - it depends on you what its functions will be. Thanks to the vast personalisation possibilities, you will adjust it to your needs. Creative offers 7 types of bookcases. Tall or low with open shelves? Choose by configuring your perfect furniture.

#### QUADRUPLE TALL BOOKCASE

w182/d37.5/h197 cm

w182/d37.5/h192 cm

w182/d37.5/h197 cm

CREATE YOUR OWN