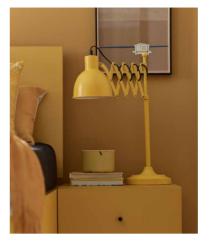

#### GOOD MORNING, SUNSHINE

The power lies in the detail. Sometimes a drop of colour is enough to completely change the mood of an interior. A saffron bedside table will fill your bedroom with joy, warmth and optimism, becoming its little ray of sunshine. Choose legs in a natural colour matching the other furniture. Light oak will be perfect.

#### LIBRARY OF Materials

PLANT COVER Cera

| WALL COLOURS    |         |
|-----------------|---------|
| NCS S 1002-Y    |         |
|                 |         |
|                 | THROW N |
|                 |         |
| NCS S 2020-Y40R |         |

NATURAL FLOOR SKANDINAVIEN Hardwood board rorvik oak

SKIRTING BOARD Evera ev1201 DOOR LEAF RIMO WITH YELLOW EDGE

PHOTOGRAPHSAN I

HANGING LAMP COHEN

BOARD: LIGHT OAK AND SAFFRON LEGS: LIGHT WOODEN CYLINDER LEG HANDLE: LIGHT WOODEN CYLINDER

BEDSIDE TABLE CREATIVE