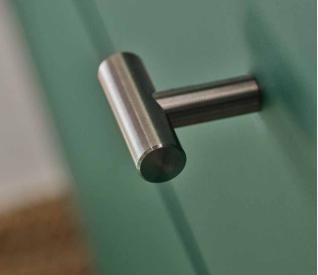

#### YOU HAVE A CHOICE OF 12 TYPES OF HANDLES

H 

#### YOU HAVE A CHOICE OF 12 TYPES OF HANDLES

straight honey

wooden handle

push

to open

6

straight black metal handle

leather

handle

black metal wire handle

light

wooden

cylinder

dark wooden trapezoid handle

golden metal wire handle

metal

cylinder

black

metal

round

handle

golden metal round handle