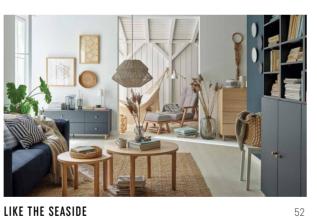

# LIKE THE SEASIDE

There's no space like a home that brings to memory the carefree times of seaside holidays. If you want every moment spent in your living room to be relaxing and unwinding for you and your family, give it a feel of holiday time all year long.

Creative's indigo, a colour inspired by seaside views and architecture, when joined by wooden legs and handles, will bring the holiday mood into your home. Wicker accessories will perfectly finish the home holiday resort look.

#### LIBRARY OF MATERIALS

WALL COLOURS

NCS S 8010-R70B

VASE BULBE

NARROW TV UNIT CREATIVE

NATURAL FLOOR SKANDINAVIEN Three-layer board Skagerrak oak

SKIRTING BOARD Evera ev401

VASE TUBER

SMALL DISPLA GLASS SAGA

BOARD: INDIGO AND LIGHT OAK Legs: light wooden cylinder leg Handle: light wooden cylinder

SMALL LANTERN Fano

CONTAINERS PAJO Set of 3

TALL ROUND COFFEE TABLE CREATIVE