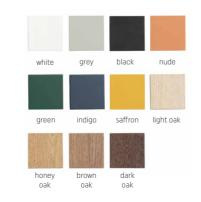

#### HOW TO CREATE YOUR DREAM FURNITURE WITH CREATIVE

YOU HAVE A CHOICE OF 11 FRONT AND BODY COLOURS:

## THE POWER OF CREATIVE COLOURS

Each is different, each is special. On their own or put together - they can introduce a unique atmosphere to the interior. The Creative colour palette is a thoroughly thought-through set of 11 colours. It opens an unlimited range of possibilities to create completely different worlds - from minimalist and subdued interiors to vibrant eclectic spaces.

#### THE MAGNIFICENT **ELEVEN**

LIGHT OAK

#### HONEY OAK

The lightest of Creative's wooden shades resembles the real wood structure. It introduces harmony, peace and bright atmosphere to your interior. It brings to mind the colour of the washed wood of seaside cabins. It will look great in an idyllic cottage in the country as well as in modern spaces.

Creative's warmest wooden shade. It contrasts cool colours and brings warmth and softness to the interior, making you want to spend more time in it. It goes perfectly with black or bottle-green, colours that bring out its structure. It's a perfect choice if you want your furniture to bring a warm afternoon glow into your interiors.

BROWN OAK

DARK OAK

This neutral, subdued wooden shade generates a calming, soothing and relaxing effect thanks to the cosy atmosphere it creates. It works great with light or dark elements. Because of its neutrality, it will blend into any interior without distorting its style.

This intensive wooden shade creates a serious and noble atmosphere making a timeless interior. It works best with black. Metal legs or leather handles highlight its fine character. A perfect choice for those who appreciate classic interior solutions.

#### GREY

Grey, but not dull. A colour definitely worth introducing to your interior. Its universal character and neutrality make it a perfect match for any other colour from the Creative palette. Grey can be a base for almost any style. It has many faces depending on the chosen elements. It looks great with gold or silver that give it lightness and modern elegance.

WHITE

#### BLACK

And then enters he - all in white. A colour that will brighten any interior making it spacious and light. It calms, soothes and relaxes. Thanks to its universal and timeless character, it is loved not just by Scandinavian style enthusiasts. It matches well with all Creative colours regardless of the style. You will create a classic, timeless interior design by matching white with black elements. When put together with light wooden tones it introduces lightness and harmony.

A sophisticated colour which, in its depth, incorporates everything that is associated with elegance. It will fit in every interior while adding class. It will cooperate with any other Creative colour. Going with black for all details will introduce a strong accent which will not disturb the harmony of your interior. Mixing it with light wooden tones will bring out its strength and make it stand out among the other parts of the decor. Adding golden elements will enrich every interior and give it a luxurious character. Perfect for both modern interiors and those more traditional.

INDIGO

An exceptionally noble colour. Nearly as deep as black, also brings in elegance. In the semi-matt finish, it becoms even more distinguished. It matches great with almost any other Creative colour creating completely different visual effects. Matched with white or light oak, it makes a marine-like interior. Matched with green or saffron, it brings in energy, while gold will give it an elegant, exclusive character. Its posibilities are unlimited - just like yours - in the Creative System.

SAFFRON

The most vivid colour of the Creative palette. It will make any interior stand out introducing vibrance and a sunny atmosphere. The energy embeded in saffron will lift everyone's spirits. All you need is one piece of furniture in this colour to completely alter the mood. This sunny interior hero goes perfectly with black, white, grey and indigo. For those who like the less obvious colour matches, it will be ideal to put it together with green or nude, which will liven up the interior even more.

Bottle-green, thanks to its depth and richness, looks different depending on the surroundings. The painted version has been given a semi-matt finish to give it an even more refined character. It fits perfectly with dark colours that enhance its depth or with brighter ones that make it stand out more. This colour is great for modern interiors both as the dominating theme and as the counterpoint in a monochromatic arrangement. Vibrant green furniture perfectly complements interiors in the urban jungle style, full of plants.

18

The most energetic Creative colour that seems to change depending on its company. This furniture colour brings to mind the inside of a juicy melon. It will make every interior more attractive. Dark accessories will highlight its succulent colour and make it the main accent. Together with brighter colours, it will work great in interiors to which we want to introduce warm and positive energy. When combined with golden elements, it makes a piece of furniture that will catch everyone's eye. One thing is certain: if you want to break away from boredom - nude is vour colour!