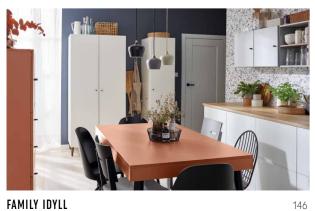

#### FAMILY IDYLL

Carefree living doesn't like boredom and clichés. Introduce freedom to your dining room by putting together furniture in different colours from the Creative palette. White cupboards and the tasteful table and chest of drawers pairing will bring positive energy to the room. By mixing closed and open-front shelves you will get an interesting effect that will organize the kitchen wall.