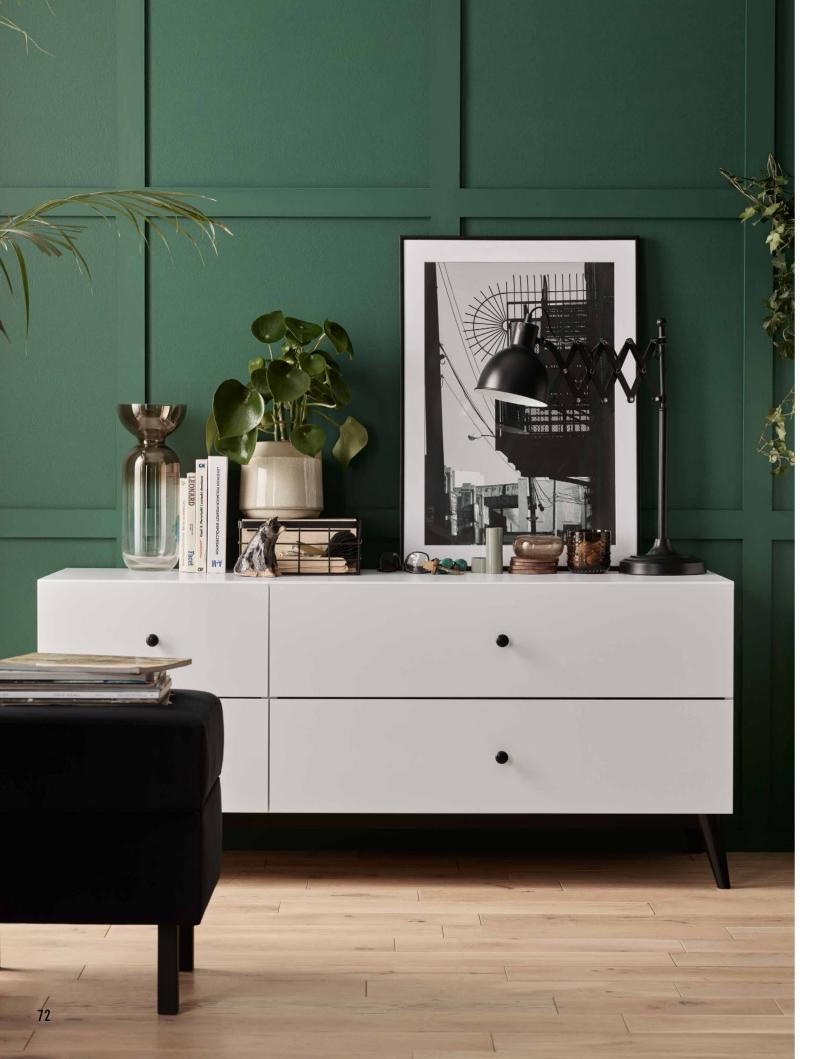

# EARTHY COLOURS

palette of Creative. By choosing a bookcase and sideboard in the colour of solid oak, you will build a coherent foundation for the whole space. Creative System allows to freely arrange the shleves and drawers. You can choose completely open designs or decide which sections should be hidden behind doors.

#### LIBRARY OF Materials

BOARD: LIGHT OAK Handle: Light wooden cylinder

LARGE CORNER SOFA FAVO

FLOOR PANELS QUERRA FORT Breckland Oak

The door used in the arrangement is a double sliding Fresto. Ask for individual evaluation at VOX stores.

SMALL VASE Simple

TALL VASE Flot

HANGING LAMP Ombra

TRIPLE TALL BOOKCASE Creative

TALL ROUND COFFEE TABLE Creative

SKIRTING BOARD Evera Ev7/01

DOPPIO POUFFE