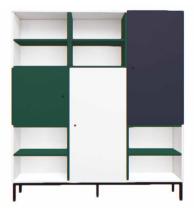

By combining black with golden elements, you will create elegant and original furniture. Your bookcase, cabinet and coffee tables will look like little works of art. To make your bookcase more interesting, configure an asymmetrical layout in Creative and build your own artistic mosaic. With such an arrangement you don't need much else to create a one-of-a-kind interior with character that will be appreciated not only by the inhabitants but also by your guests.

WALL COLOURS

BOARD: BLACK LEGS: GOLDEN METAL LEG

NATURAL FLOOR SKANDINAVIEN THREE-LAYER BOARD FOSEN OAK

SKIRTING BOARD ESPUMO ESP205

CORNER SOFA ESTAR

FLOOR LAMP COLLO

WALLPAPER ABSTRACT

TALL ROUND COFFEE TABLE

LOW ROUND COFFEE TABLE CREATIVE

CREATIVE

PLANT COVER Runo

PLANT COVER Runa

BLANKET MUFF