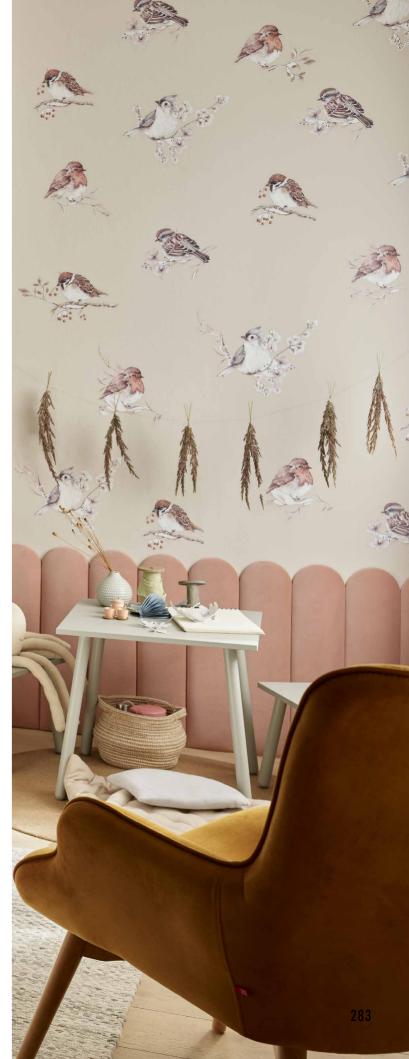

# CHILDREN'S Rooms

The Creative system will work perfect in children's rooms. Thanks to the configuration tool you can not only test interesting colour sets that will stimulate the young imagination, but first and foremost create functional and comfortable furniture - for you and your curious, quickly growing little one. Ensure the baby's comfort and safety in the smallest details by creating pieces like a handle-free wardrobe or a low bookcase with easy access to favourite toys.

VARNISHED FLOOR BOARD SKANDINAVIEN FOSEN OAK

SKIRTING BOARD EVERA EV701

TOY OCTOPUS

TABLE LAMP SEVI

SINGLE LOW Bookcase CREATIVE

BED LOUNGE

### IN THE LAND OF CHILDHOOD DREAMS

If you have an idea for a perfect room for your child, make it reality with Creative. Design the bookcase to give your child access to all the favourite toys when it needs to. Many open shelves with a closed cabinet in the middle will make it both functional and pretty. When designing the wardrobe, you will appreciate the freedom to choose any number of shelves and drawers.