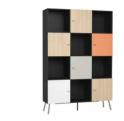

By combining black with golden elements, you will create elegant and original furniture. Your bookcase, cabinet and coffee tables will look like little works of art. To make your bookcase more interesting, configure an asymmetrical layout in Creative and build your own artistic mosaic. With such an arrangement you don't need much else to create a one-of-a-kind interior with character that will be appreciated not only by the inhabitants but also by your guests.

WALL COLOURS

BOARD: BLACK LEGS: GOLDEN METAL LEG

NATURAL FLOOR SKANDINAVIEN THREE-LAYER BOARD FOSEN OAK

SKIRTING BOARD ESPUMO ESP205

CORNER SOFA ESTAR

FLOOR LAMP COLLO

WALLPAPER ABSTRACT

TALL ROUND COFFEE TABLE

LOW ROUND COFFEE TABLE CREATIVE

CREATIVE

PLANT COVER Runo

PLANT COVER Runa

BLANKET MUFF