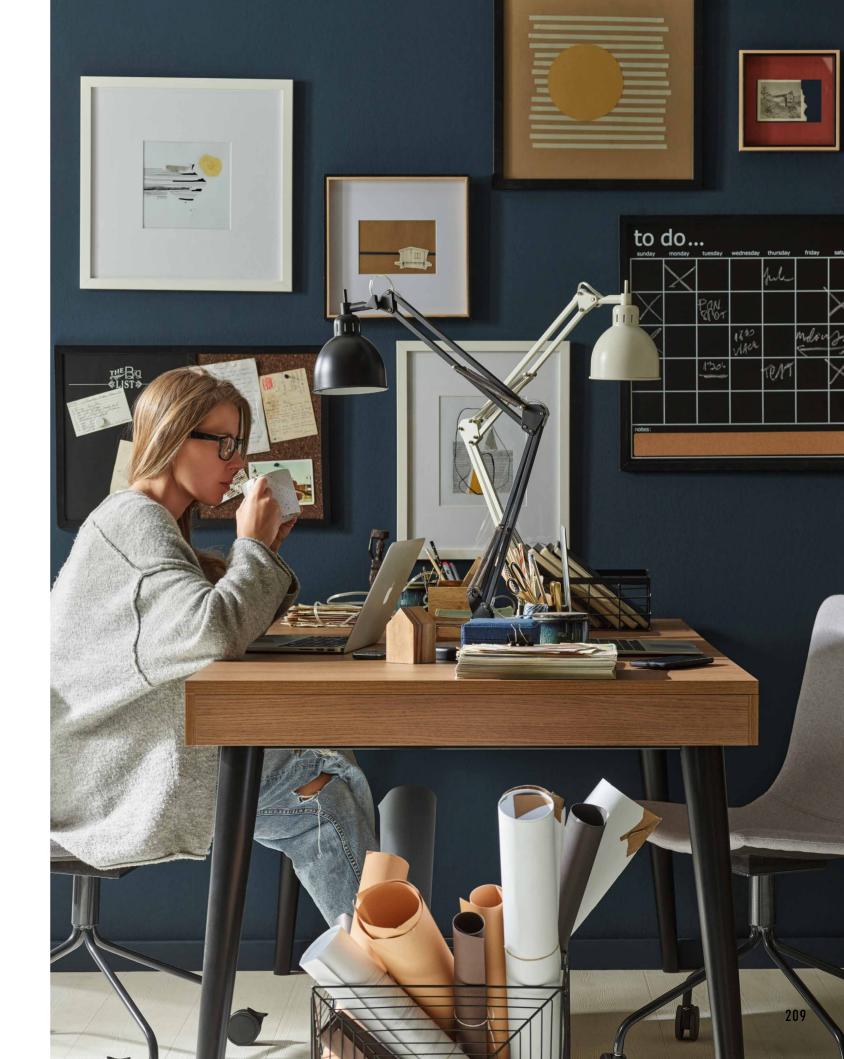

#### PERFECT REMOTE WORK

You don't need a separate room to create a perfect desk for your work. A little corner or compartment is enough to organize an office space that will be divided from daily home chaos. All you need is a comfortable and appealing desk that will make your work sheer pleasure.

216

HANDLE: BLACK METAL CILINDER

LARGE BOX BDF

STANDING CLOCK ARNI

NATURAL FLOOR SKANDINAVIEN SOLID WOOD KATEGATT OAK

SKIRTING BOARD ESPUMO ESP201