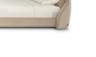

# 153 × 203 cm 160 × 200 cm 180 × 200 cm 193 × 203 cm

Colors More than 150

Feet finishes metal (matte black)

Coverings

A start

Upholstery options in leather or fabric

New York is a bed with clean and rigorous lines, defined volumes and geometric shapes. A mix of contemporary design and comfort. Comes with a space-saving wooden panel instead of slatted base. Available in leather or fabric. Metallic feet in matt black finishing.