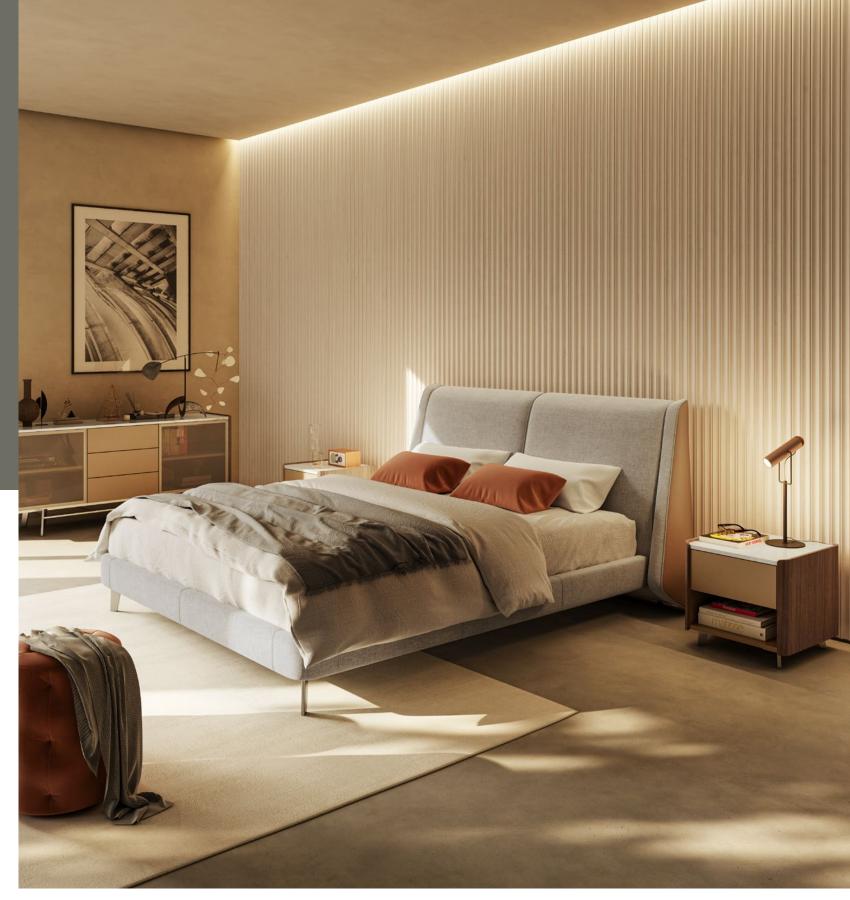

# 153 × 203 cm 160 × 200 cm 180 × 200 cm 193 × 203 cm

Colors More than 150

Feet finishes metal (matte black)

Coverings

A start

Upholstery options in leather or fabric

New York is a bed with clean and rigorous lines, defined volumes and geometric shapes. A mix of contemporary design and comfort. Comes with a space-saving wooden panel instead of slatted base. Available in leather or fabric. Metallic feet in matt black finishing.

#### NATUZZI EDITIONS

#### New York bed 116-17