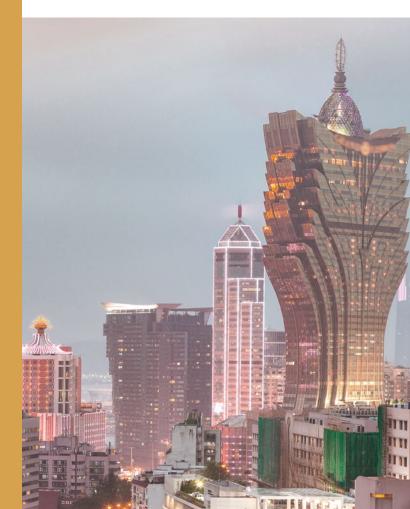

# HAR BAD

Macao is called the "Eastern Las Vegas", because the game, along with tourism, drives the economy of the place, visited every year by millions of people from all over the world. It's precisely at the largest casino in the world - the Grand Lisboa, one of the most famous and iconic buildings of the city - that its namesake sofa is inspired, starting from the design of the armrests, so slender and extroverted.

NATUZZI EDITIONS

"...Macao a true monument to hospitality and personalized comfort..."

IIIII

 **Macao** Sofa 1 4—5

"...various positions of the headrest and armrests."

Along with the high back and the wide seats, they make Macao a true monument to hospitality and personalized comfort. The options are multiplied by the various positions of the headrest and armrests, which conceal an adjustable ratchet that always offers the ideal support. Macao is available in leather or fabric, with legs in both metal (black glossy chromed finishing) or wood (walnut or wengè finishing).