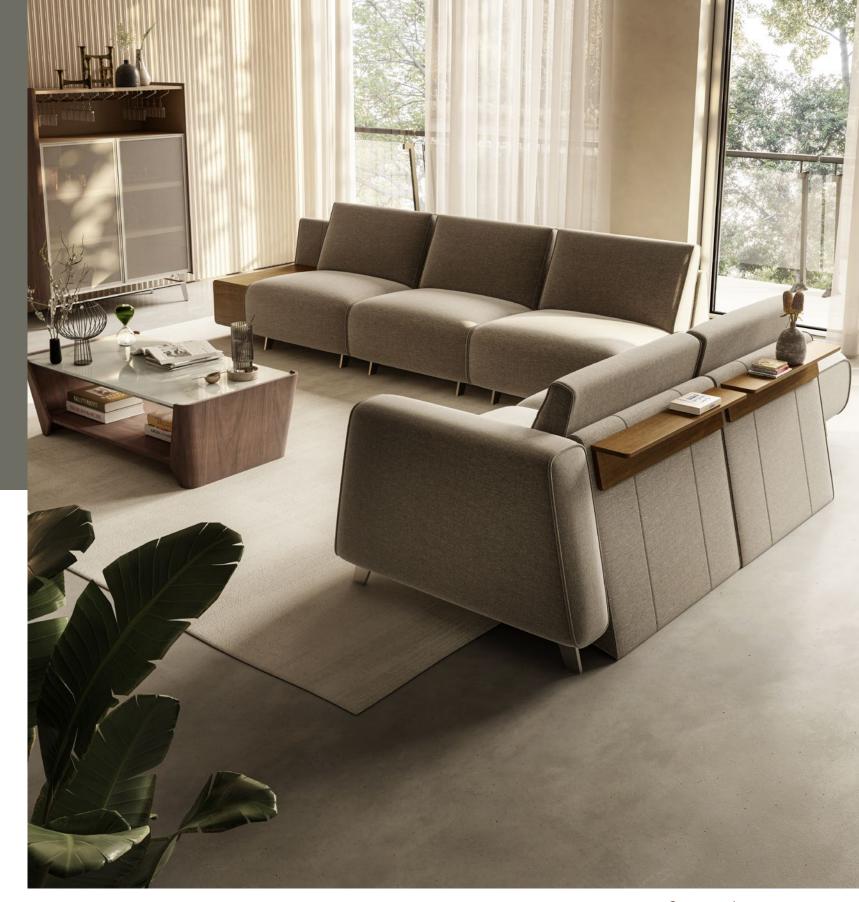

#### You might like

Macao sofa 18-9

No other city better embodies the cosmopolitan soul of the brand, and the mix of architecture and contemporary design that this model - New York – conveys so clearly. A sofa that pays homage to the "big apple" celebrating its skyline with defined volumes as well as geometric and square shapes. An open base sofa, where even its custom feet become an architectural motif. A sofa that finds its ideal space in a SoHo loft - among elegant buildings with cast iron facades - or in Greenwich Village, with its narrow alleys, classic fire escape stairs and vintage shops. Like New York where its beauty is precisely hidden in the multiform and varied diversity of its multi faces.

#### "A mix of contemporary design and comfort."

New York Sofa 1 10-11

"The large, soff back cushions that interrupt the pure geometry of the armrest."

New York is a modular sofa with clean and rigorous lines, with geometric shapes and volumes. A mix of contemporary design and comfort, in the best Natuzzi tradition, which finds its perfect synthesis in the large, soft back cushions that interrupt the pure geometry of the armrest. An open base sofa, with metallic feet in matte black finish - which become an architectural motif. The corner version integrates an elegant wooden coffee table (on request in other versions) with Tanganyika Tobacco finish. Available in leather and fabric.