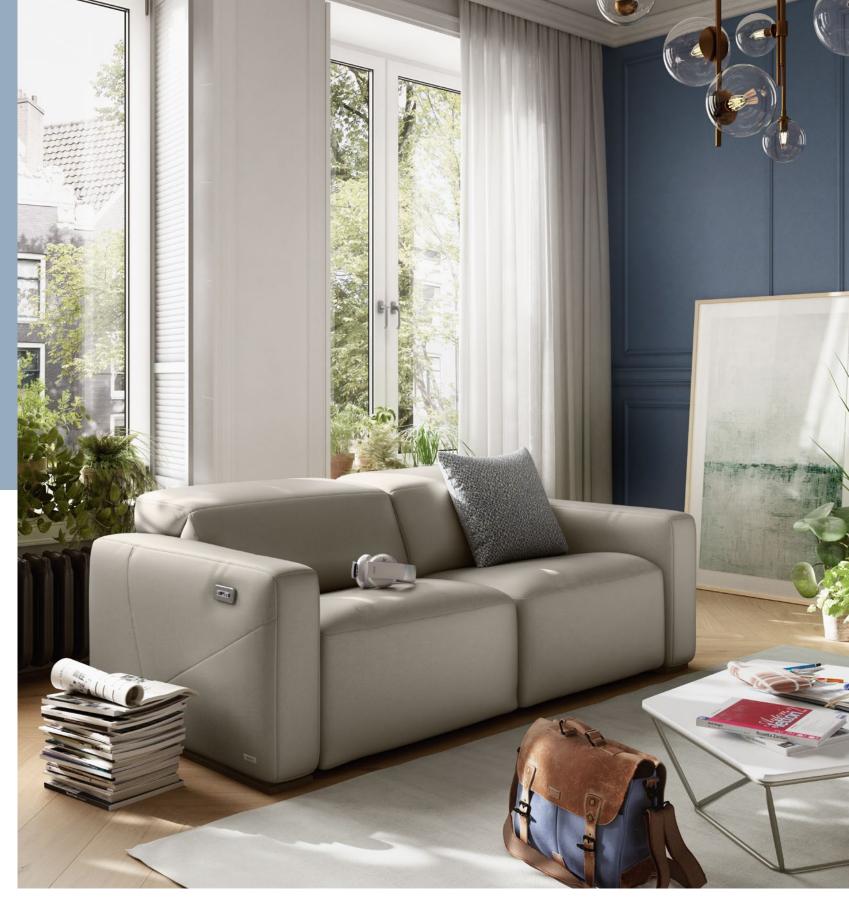

# HAR BAD

Macao is called the "Eastern Las Vegas", because the game, along with tourism, drives the economy of the place, visited every year by millions of people from all over the world. It's precisely at the largest casino in the world - the Grand Lisboa, one of the most famous and iconic buildings of the city - that its namesake sofa is inspired, starting from the design of the armrests, so slender and extroverted.

NATUZZI EDITIONS

"...Macao a true monument to hospitality and personalized comfort..."

IIIII

 **Macao** Sofa 1 4—5

"...various positions of the headrest and armrests."

Along with the high back and the wide seats, they make Macao a true monument to hospitality and personalized comfort. The options are multiplied by the various positions of the headrest and armrests, which conceal an adjustable ratchet that always offers the ideal support. Macao is available in leather or fabric, with legs in both metal (black glossy chromed finishing) or wood (walnut or wengè finishing).