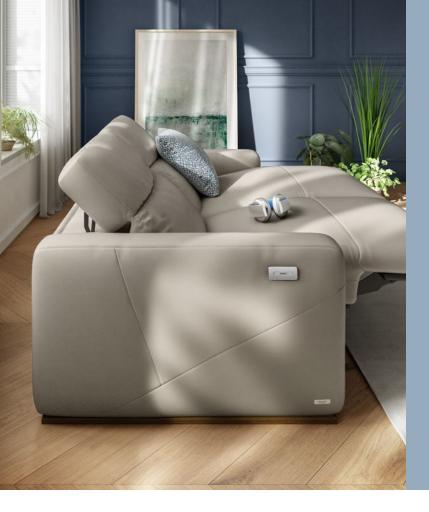

## "...*defined* forms of architecture that houses the **National Aquarium...**"

Baltimora sofa 132–33

"...*cozy seats* hide a latest generation Dual Power motion recliner..."

Its cozy seats hide a latest generation Dual Power motion recliner with separately adjustable headrest and footrest - operated by a push-button on the outside of the armrest, which in the armless seats is covered in leather and can be hidden between the seats. If the recliner function is activated, the headrest rises automatically to give maximum support to the head, and soon after the seat tilts and the footrest opens. In the fixed version, the headrest is manually adjustable. Available in leather or fabric, with wooden framed feet - which develop throughout the depth of the armrest - in walnut or wengè finishing.

### It's all about *comfort*

USB port

Standard / Firm (Firm comfort is not available in UK)

(b) **Dual Power Motion** 

independently adjusts

Rechargeable battery pack

Manually adjustable headreast