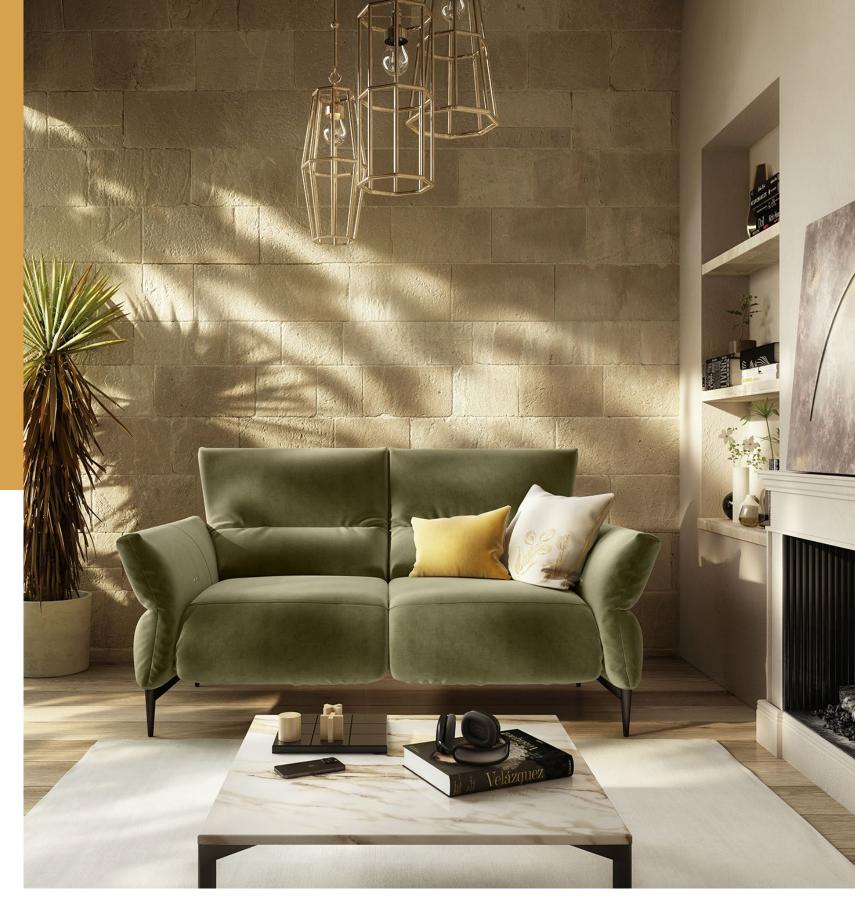

# PARG

NATUZZI EDITIONS

Parigi is a sofa designed to make you totally comfortable, to the point that, after just one day, you feel like you have always lived with it. Flourishing soft shapes and rounded lines that visually recall the Macarons, colorful icons of Parisian pastry. Its welcoming personality is underlined by the large enveloping armrests, which become one with the backrest and invite you to "sink" into comfort.

### "Flourishing soft shapes and *vounded*

lines..."

**Parigi** sofa 1 18—19

"...Its *welcoming* personality is underlined by the large enveloping armrest"

A sofa that is already a classic, out of fashion, perfect with vintage furniture and also in contemporary contexts. Available in leather, fabric and a stylish mix of both.