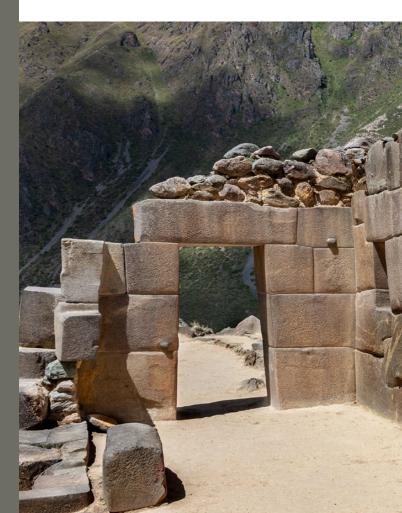

#### **Choose your Singapore**

Singapore Sofa 148-49

HIZE

NATUZZI EDITIONS

Both the sculptural splendour and sharp silhouette of Cuzco are inspired by the magnificent masonry of great Inca cities, like Machu Picchu and, precisely, Cuzco. The towering walls were not only built as an act of devotion to the gods, but also provided protection against external attack. An inspirational image that has been viewed through a fresh modern lens to create a design that combines iconically imposing shapes with a modern functional total-living concept offering a vast array of modular elements and possible combinations between them.

#### "This collection pays homage to the greatness of age-old and ean culture"

**CUZCO** SOTA 150-51

"...many possible combinations for a *unique* stude"

The architecture of the great Inca cities is reinterpreted through a modern and fresh lens, to create a sofa that combines iconic shapes and innovative features. Each seat is also finished on the sides to live independently and concealed hooks to create various modular combinations. On the back we find two buttonholes to anchor an optional shelf.

#### Size 153 × 203 cm 160 × 200 cm 180 × 200 cm 193 × 203 cm

Upholstery options in leather, fabric and a stylish mix of both

Colors More than 150

The sculptural beauty of Cuzco bed - inspired by themagnificent Inca walls like the whole collection - pays homage to Andean culture, whose warmth also transpires from thechoice of materials and color palette. The bed is in fact available in carefully chosenfabrics, leather in rich earthy hues and arefined mix of both. Metal feet with shinysilver finishing.