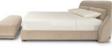

# 153 × 203 cm 160 × 200 cm 180 × 200 cm 193 × 203 cm

Colors More than 150

Feet finishes metal (matte black)

Coverings

A start

Upholstery options in leather or fabric

New York is a bed with clean and rigorous lines, defined volumes and geometric shapes. A mix of contemporary design and comfort. Comes with a space-saving wooden panel instead of slatted base. Available in leather or fabric. Metallic feet in matt black finishing.