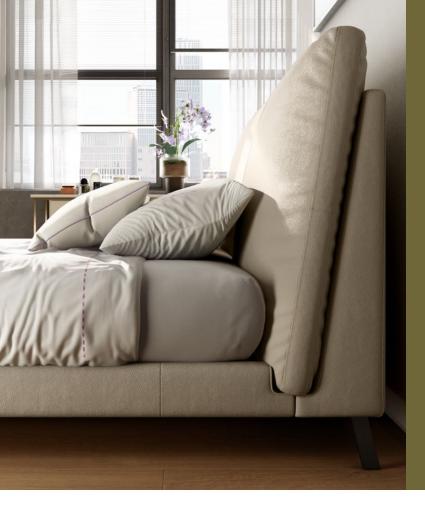

# 153 × 203 cm 160 × 200 cm 180 × 200 cm 193 × 203 cm

Colors More than 150

Feet finishes metal (matte black)

Coverings

A start

Upholstery options in leather or fabric

New York is a bed with clean and rigorous lines, defined volumes and geometric shapes. A mix of contemporary design and comfort. Comes with a space-saving wooden panel instead of slatted base. Available in leather or fabric. Metallic feet in matt black finishing.

#### NATUZZI EDITIONS

#### New York bed 116-17