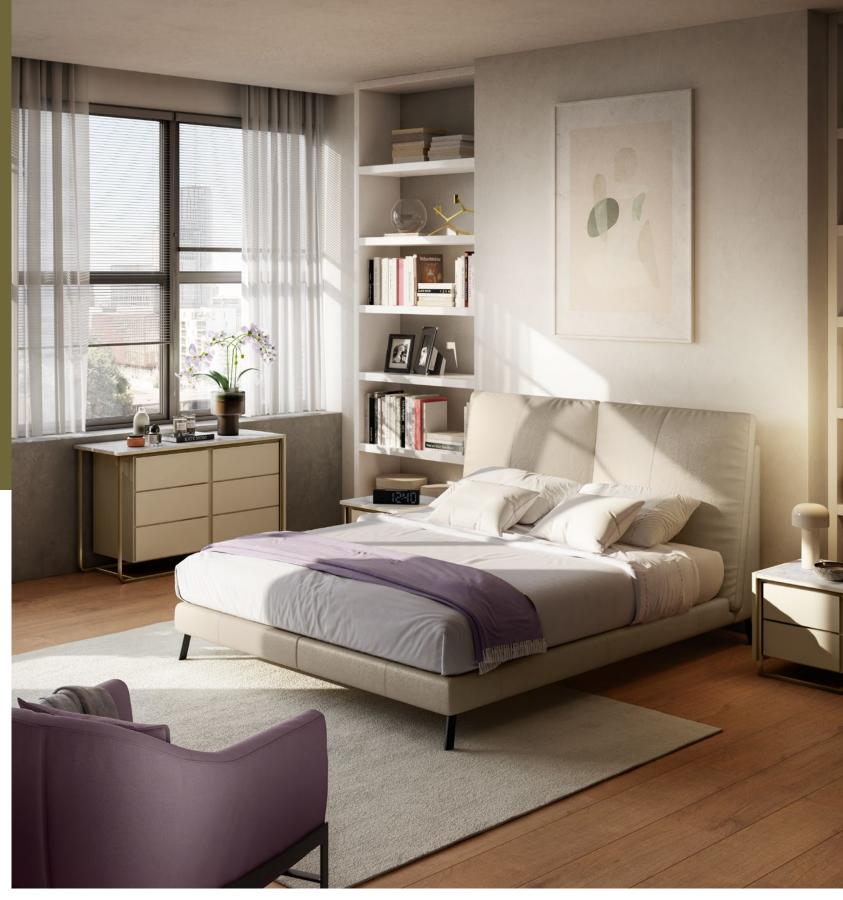

# 153 × 203 cm 160 × 200 cm 180 × 200 cm 193 × 203 cm

Colors More than 150

Feet finishes metal (matte black)

Coverings

A start

Upholstery options in leather or fabric

New York is a bed with clean and rigorous lines, defined volumes and geometric shapes. A mix of contemporary design and comfort. Comes with a space-saving wooden panel instead of slatted base. Available in leather or fabric. Metallic feet in matt black finishing.

#### NATUZZI EDITIONS

#### New York bed 116-17