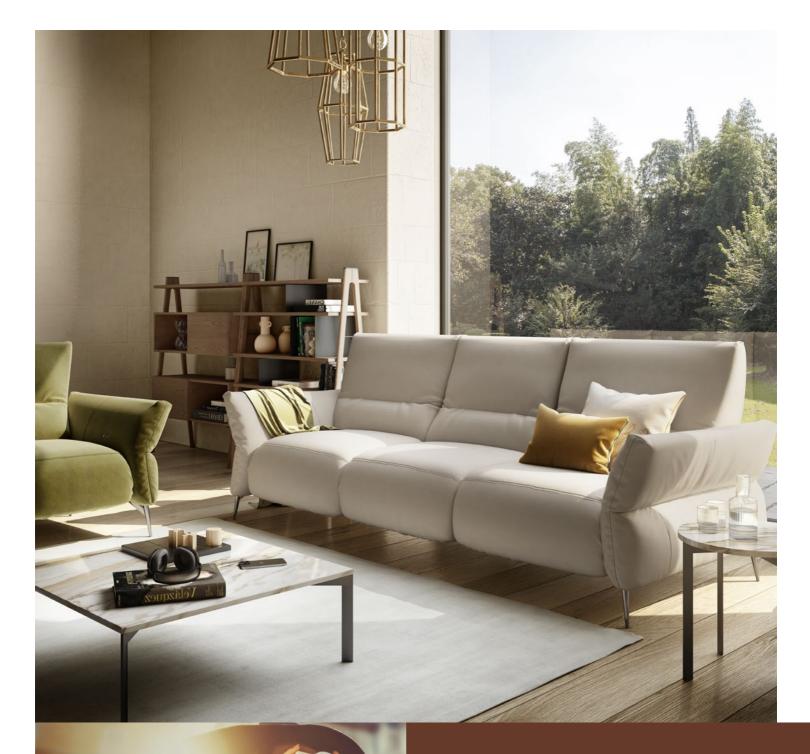

# HAR BAD

Macao is called the "Eastern Las Vegas", because the game, along with tourism, drives the economy of the place, visited every year by millions of people from all over the world. It's precisely at the largest casino in the world - the Grand Lisboa, one of the most famous and iconic buildings of the city - that its namesake sofa is inspired, starting from the design of the armrests, so slender and extroverted.

NATUZZI EDITIONS

"...Macao a true monument to hospitality and personalized comfort..."

IIIII

 **Macao** Sofa 1 4—5

"...various positions of the headrest and armrests."

Along with the high back and the wide seats, they make Macao a true monument to hospitality and personalized comfort. The options are multiplied by the various positions of the headrest and armrests, which conceal an adjustable ratchet that always offers the ideal support. Macao is available in leather or fabric, with legs in both metal (black glossy chromed finishing) or wood (walnut or wengè finishing).