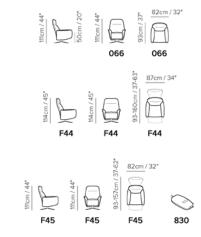

## Everything to improve versatility

Coverings Upholstery options in leather or fabric

More than 150

Feet finishes wood (walnut or wengè) or metal (black glossy chromed)

#### Everything to improve versatility

Size

Coverings

Upholstery options in leather or fabric

available different options

**Colors** More than 150 Feet finishes metal (matte black)

Real of the second seco

**Comfort** Standard / Firm (Firm comfort is not available in UK)

#### Everything to improve versatility

Size available different options

**Coverings** Upholstery options in leather, fabric and a stylish mix of both

**Colors** More than 150

Comfort Standard / Firm (Firm comfort is not available in UK)

## Everything to improve versatility

Size available different options

Coverings Upholstery options in leather or fabric

Real Providence

Colors More than 150 Feet finishes wood (walnut or wengè)

Comfort Standard / Firm (Firm comfort is not available in UK)

## Everything to improve versatility

Size available different options Coverings Upholstery options in leather or fabric

Colors More than 150 Feet finishes metal (silver chromed)

Comfort Standard / Firm (Firm comfort is not available in UK)