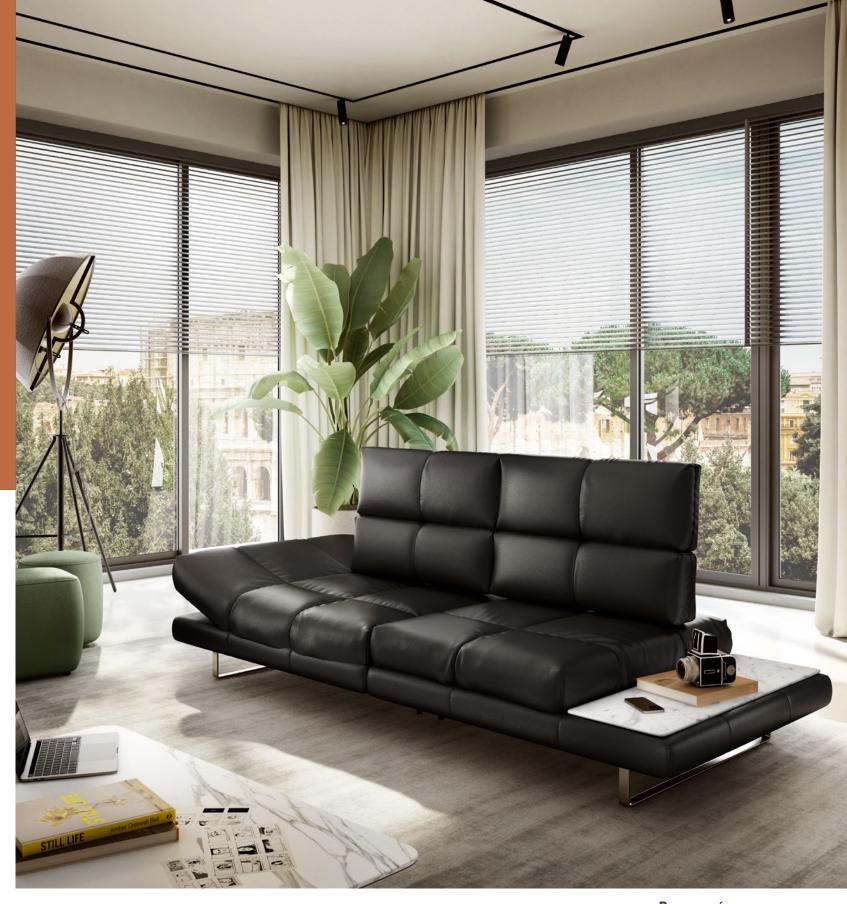

# HAR BAD

Macao is called the "Eastern Las Vegas", because the game, along with tourism, drives the economy of the place, visited every year by millions of people from all over the world. It's precisely at the largest casino in the world - the Grand Lisboa, one of the most famous and iconic buildings of the city - that its namesake sofa is inspired, starting from the design of the armrests, so slender and extroverted.

NATUZZI EDITIONS

"...Macao a true monument to hospitality and personalized comfort..."

IIIII

 **Macao** Sofa 1 4—5

"...various positions of the headrest and armrests."

Along with the high back and the wide seats, they make Macao a true monument to hospitality and personalized comfort. The options are multiplied by the various positions of the headrest and armrests, which conceal an adjustable ratchet that always offers the ideal support. Macao is available in leather or fabric, with legs in both metal (black glossy chromed finishing) or wood (walnut or wengè finishing).