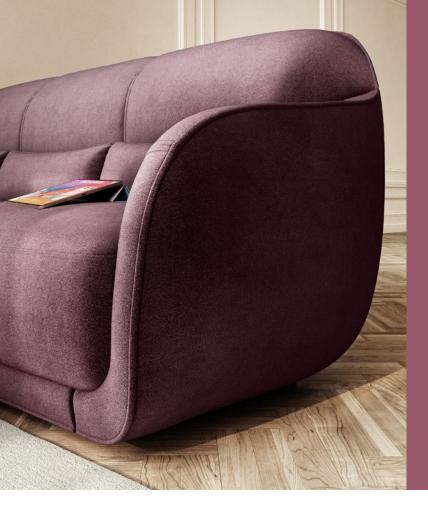

# HAR BAD

Macao is called the "Eastern Las Vegas", because the game, along with tourism, drives the economy of the place, visited every year by millions of people from all over the world. It's precisely at the largest casino in the world - the Grand Lisboa, one of the most famous and iconic buildings of the city - that its namesake sofa is inspired, starting from the design of the armrests, so slender and extroverted.

NATUZZI EDITIONS

"...Macao a true monument to hospitality and personalized comfort..."

IIIII

 **Macao** Sofa 1 4—5

"...various positions of the headrest and armrests."

Along with the high back and the wide seats, they make Macao a true monument to hospitality and personalized comfort. The options are multiplied by the various positions of the headrest and armrests, which conceal an adjustable ratchet that always offers the ideal support. Macao is available in leather or fabric, with legs in both metal (black glossy chromed finishing) or wood (walnut or wengè finishing).