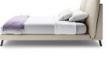

# 153 × 203 cm 160 × 200 cm 180 × 200 cm 193 × 203 cm

Colors More than 150

Feet finishes metal (matte black)

Coverings

A start

Upholstery options in leather or fabric

New York is a bed with clean and rigorous lines, defined volumes and geometric shapes. A mix of contemporary design and comfort. Comes with a space-saving wooden panel instead of slatted base. Available in leather or fabric. Metallic feet in matt black finishing.