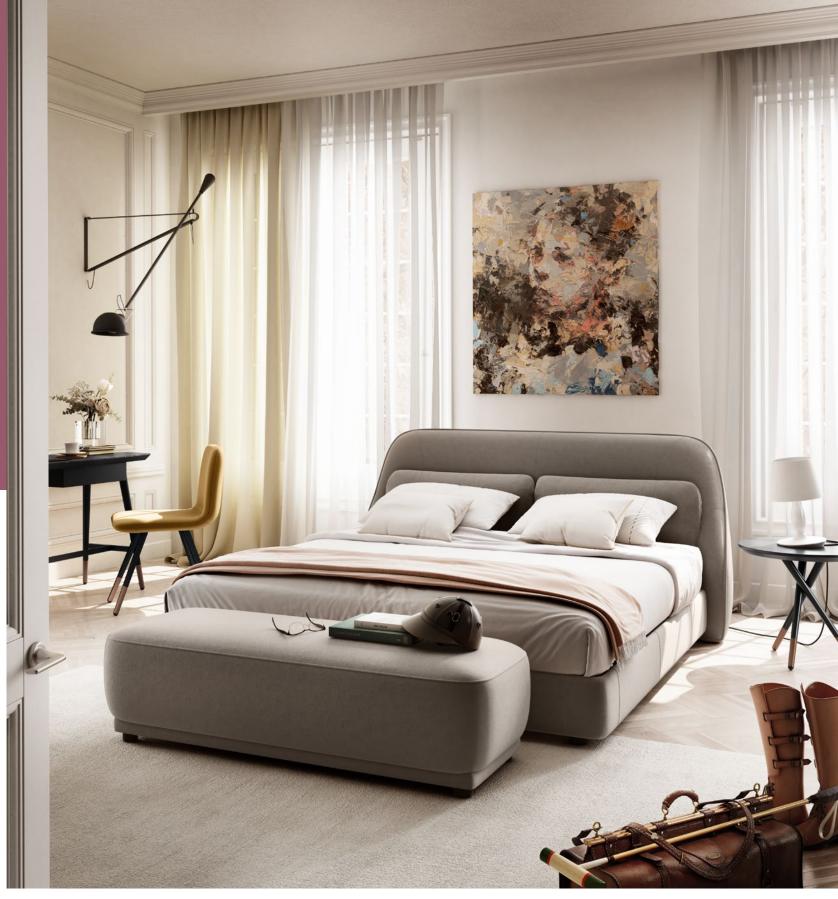

# 153 × 203 cm 160 × 200 cm 180 × 200 cm 193 × 203 cm

Colors More than 150

Feet finishes metal (matte black)

Coverings

A start

Upholstery options in leather or fabric

New York is a bed with clean and rigorous lines, defined volumes and geometric shapes. A mix of contemporary design and comfort. Comes with a space-saving wooden panel instead of slatted base. Available in leather or fabric. Metallic feet in matt black finishing.

#### NATUZZI EDITIONS

#### New York bed 116-17