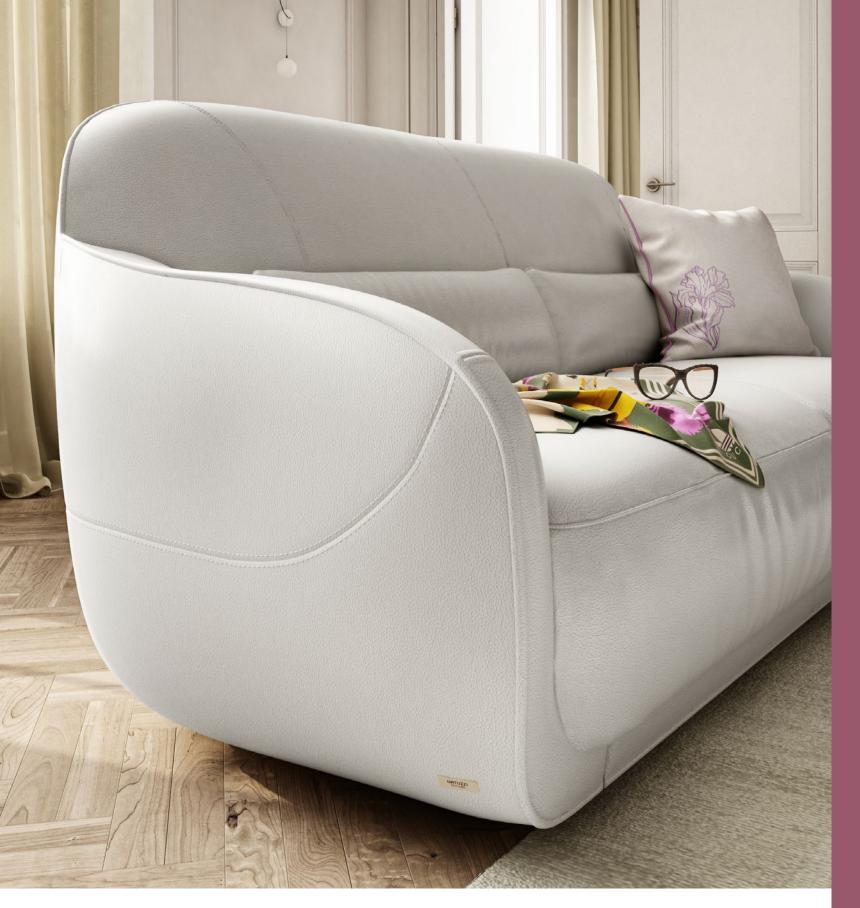

#### You might like

Macao sofa 18-9

No other city better embodies the cosmopolitan soul of the brand, and the mix of architecture and contemporary design that this model - New York – conveys so clearly. A sofa that pays homage to the "big apple" celebrating its skyline with defined volumes as well as geometric and square shapes. An open base sofa, where even its custom feet become an architectural motif. A sofa that finds its ideal space in a SoHo loft - among elegant buildings with cast iron facades - or in Greenwich Village, with its narrow alleys, classic fire escape stairs and vintage shops. Like New York where its beauty is precisely hidden in the multiform and varied diversity of its multi faces.

#### "A mix of contemporary design and comfort."

New York Sofa 1 10-11

"The large, soff back cushions that interrupt the pure geometry of the armrest."

New York is a modular sofa with clean and rigorous lines, with geometric shapes and volumes. A mix of contemporary design and comfort, in the best Natuzzi tradition, which finds its perfect synthesis in the large, soft back cushions that interrupt the pure geometry of the armrest. An open base sofa, with metallic feet in matte black finish - which become an architectural motif. The corner version integrates an elegant wooden coffee table (on request in other versions) with Tanganyika Tobacco finish. Available in leather and fabric.