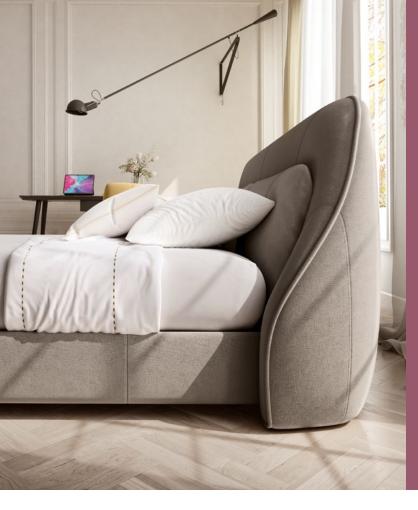

# 153 × 203 cm 160 × 200 cm 180 × 200 cm 193 × 203 cm

Colors More than 150

Feet finishes metal (matte black)

Coverings

A start

Upholstery options in leather or fabric

New York is a bed with clean and rigorous lines, defined volumes and geometric shapes. A mix of contemporary design and comfort. Comes with a space-saving wooden panel instead of slatted base. Available in leather or fabric. Metallic feet in matt black finishing.

#### NATUZZI EDITIONS

#### New York bed 116-17