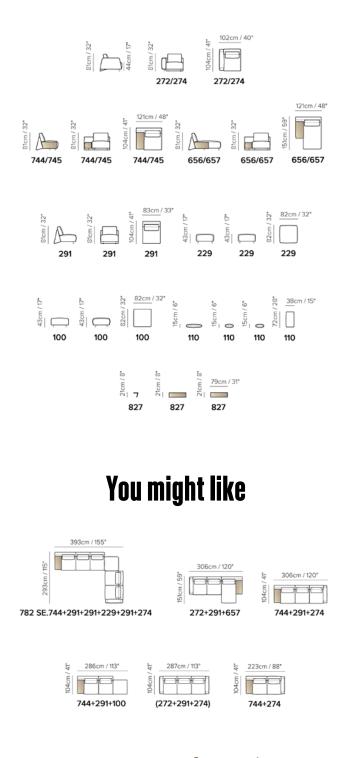

#### You might like

Macao sofa 18-9

No other city better embodies the cosmopolitan soul of the brand, and the mix of architecture and contemporary design that this model - New York – conveys so clearly. A sofa that pays homage to the "big apple" celebrating its skyline with defined volumes as well as geometric and square shapes. An open base sofa, where even its custom feet become an architectural motif. A sofa that finds its ideal space in a SoHo loft - among elegant buildings with cast iron facades - or in Greenwich Village, with its narrow alleys, classic fire escape stairs and vintage shops. Like New York where its beauty is precisely hidden in the multiform and varied diversity of its multi faces.