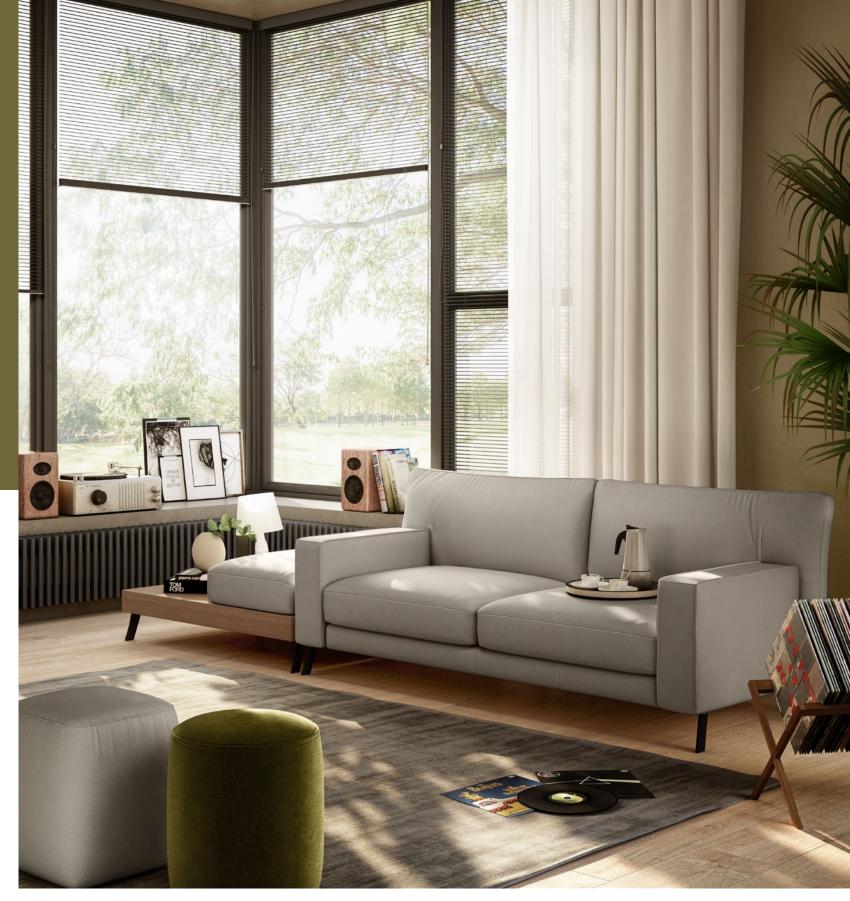

#### You might like

Macao sofa 18-9

No other city better embodies the cosmopolitan soul of the brand, and the mix of architecture and contemporary design that this model - New York – conveys so clearly. A sofa that pays homage to the "big apple" celebrating its skyline with defined volumes as well as geometric and square shapes. An open base sofa, where even its custom feet become an architectural motif. A sofa that finds its ideal space in a SoHo loft - among elegant buildings with cast iron facades - or in Greenwich Village, with its narrow alleys, classic fire escape stairs and vintage shops. Like New York where its beauty is precisely hidden in the multiform and varied diversity of its multi faces.

#### "A mix of contemporary design and comfort."

New York Sofa 1 10-11

"The large, soff back cushions that interrupt the pure geometry of the armrest."

New York is a modular sofa with clean and rigorous lines, with geometric shapes and volumes. A mix of contemporary design and comfort, in the best Natuzzi tradition, which finds its perfect synthesis in the large, soft back cushions that interrupt the pure geometry of the armrest. An open base sofa, with metallic feet in matte black finish - which become an architectural motif. The corner version integrates an elegant wooden coffee table (on request in other versions) with Tanganyika Tobacco finish. Available in leather and fabric.