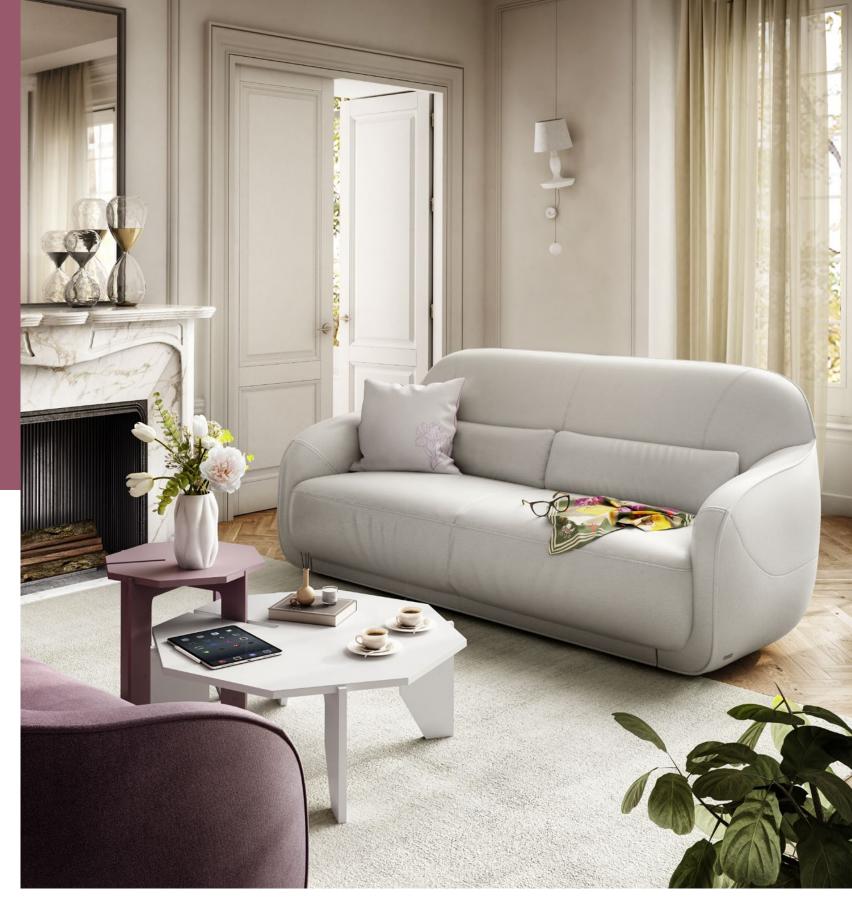

#### You might like

Macao sofa 18-9

No other city better embodies the cosmopolitan soul of the brand, and the mix of architecture and contemporary design that this model - New York – conveys so clearly. A sofa that pays homage to the "big apple" celebrating its skyline with defined volumes as well as geometric and square shapes. An open base sofa, where even its custom feet become an architectural motif. A sofa that finds its ideal space in a SoHo loft - among elegant buildings with cast iron facades - or in Greenwich Village, with its narrow alleys, classic fire escape stairs and vintage shops. Like New York where its beauty is precisely hidden in the multiform and varied diversity of its multi faces.

#### "A mix of contemporary design and comfort."

New York Sofa 1 10-11

"The large, soff back cushions that interrupt the pure geometry of the armrest."

New York is a modular sofa with clean and rigorous lines, with geometric shapes and volumes. A mix of contemporary design and comfort, in the best Natuzzi tradition, which finds its perfect synthesis in the large, soft back cushions that interrupt the pure geometry of the armrest. An open base sofa, with metallic feet in matte black finish - which become an architectural motif. The corner version integrates an elegant wooden coffee table (on request in other versions) with Tanganyika Tobacco finish. Available in leather and fabric.