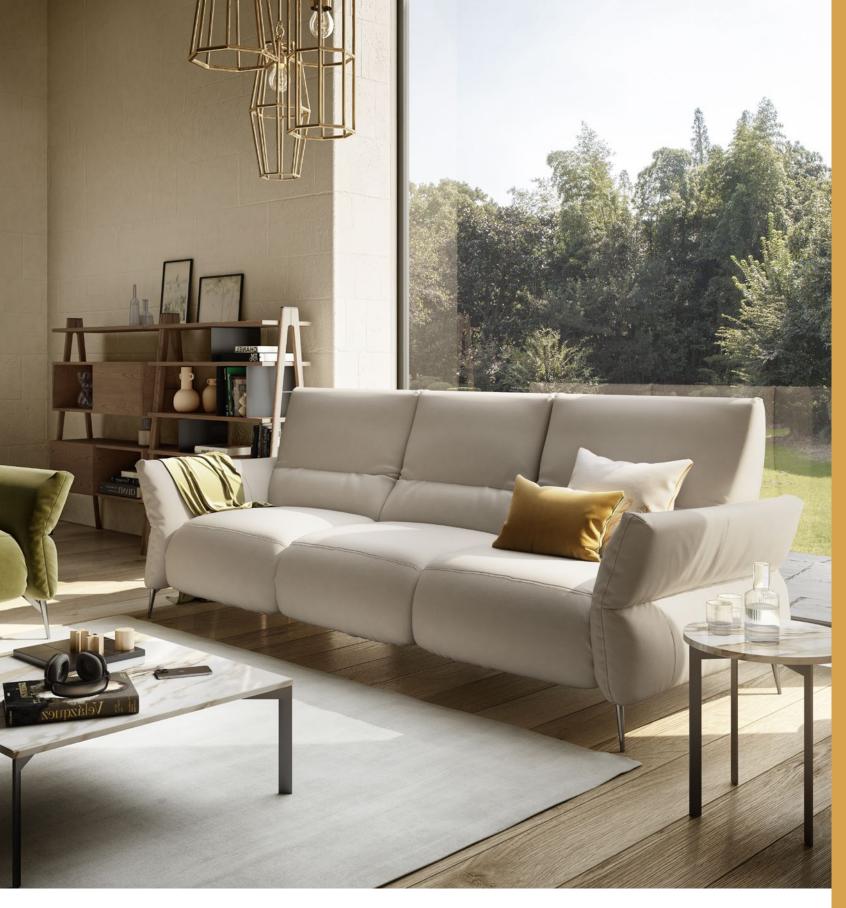

#### You might like

Macao sofa 18-9

No other city better embodies the cosmopolitan soul of the brand, and the mix of architecture and contemporary design that this model - New York – conveys so clearly. A sofa that pays homage to the "big apple" celebrating its skyline with defined volumes as well as geometric and square shapes. An open base sofa, where even its custom feet become an architectural motif. A sofa that finds its ideal space in a SoHo loft - among elegant buildings with cast iron facades - or in Greenwich Village, with its narrow alleys, classic fire escape stairs and vintage shops. Like New York where its beauty is precisely hidden in the multiform and varied diversity of its multi faces.

#### "A mix of contemporary design and comfort."

New York Sofa 1 10-11

"The large, soff back cushions that interrupt the pure geometry of the armrest."

New York is a modular sofa with clean and rigorous lines, with geometric shapes and volumes. A mix of contemporary design and comfort, in the best Natuzzi tradition, which finds its perfect synthesis in the large, soft back cushions that interrupt the pure geometry of the armrest. An open base sofa, with metallic feet in matte black finish - which become an architectural motif. The corner version integrates an elegant wooden coffee table (on request in other versions) with Tanganyika Tobacco finish. Available in leather and fabric.