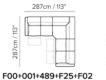

#### **Choose your Baltimora**

#### You might like

|         | 248cm / 98" |         |
|---------|-------------|---------|
| cm / 64 | F           | Ħ       |
| 163     | -00+0       | 001+F02 |

on the power switch

Baltimora sofa 136–37