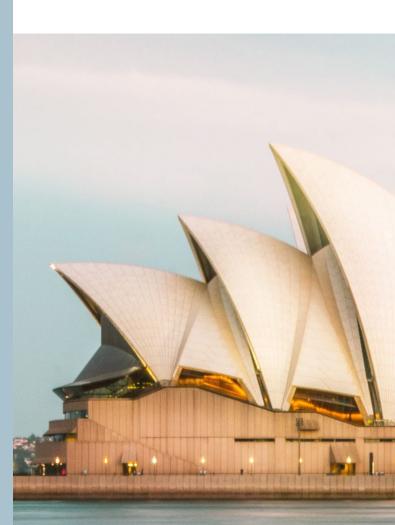

# SYDNEY

When you think of Sydney, the first image that comes to mind is the Opera House, with its white sails that stand out between the blue of the sea and the azure of the sky of Australia. A symbol, a powerful icon that inspired an armchair in which design and architecture combine to create a silhouette defined but cozy, scenic and thin but able to guarantee absolute comfort - enhanced by the Dual Power motion recliner that allows you to adjust the backrest and footrest separately. Sydney also contains the very essence of Australia, its being geographically isolated but culturally rich thanks to the "melting pot" of people who arrived here since its discovery to date.

### "...design and architecture combine to create a silhouette defined but *cozy*..."

**Sydney** Sof8 158—59

"...the armchair, dedicated to personal *comfort* and pleasure..."

Likewise, the armchair, dedicated to personal comfort and pleasure, redeems its "isolation" through design, a transversal, collective and universal language that makes it dialogue with everything around it. In perfect accordance with Natuzzi Editions philosophy. Available in leather or fabric, in two different sizes: King and Queen (the latter also in a stationary swivel version). Metal base in anthracite finishing.