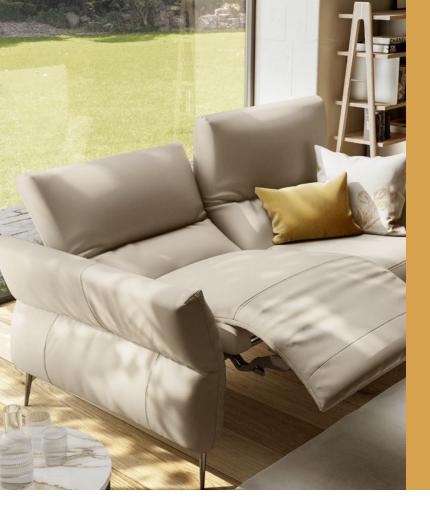

NATUZZI EDITIONS

"...Macao a true monument to hospitality and personalized comfort..."

IIIII

 **Macao** Sofa 1 4—5

"...various positions of the headrest and armrests."

Along with the high back and the wide seats, they make Macao a true monument to hospitality and personalized comfort. The options are multiplied by the various positions of the headrest and armrests, which conceal an adjustable ratchet that always offers the ideal support. Macao is available in leather or fabric, with legs in both metal (black glossy chromed finishing) or wood (walnut or wengè finishing).

#### NATUZZI EDITIONS

Macao sofa 1 6-7