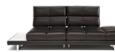

## "...*defined* forms of architecture that houses the **National Aquarium...**"

Baltimora sofa 132–33

"...*cozy seats* hide a latest generation Dual Power motion recliner..."

Its cozy seats hide a latest generation Dual Power motion recliner with separately adjustable headrest and footrest - operated by a push-button on the outside of the armrest, which in the armless seats is covered in leather and can be hidden between the seats. If the recliner function is activated, the headrest rises automatically to give maximum support to the head, and soon after the seat tilts and the footrest opens. In the fixed version, the headrest is manually adjustable. Available in leather or fabric, with wooden framed feet - which develop throughout the depth of the armrest - in walnut or wengè finishing.