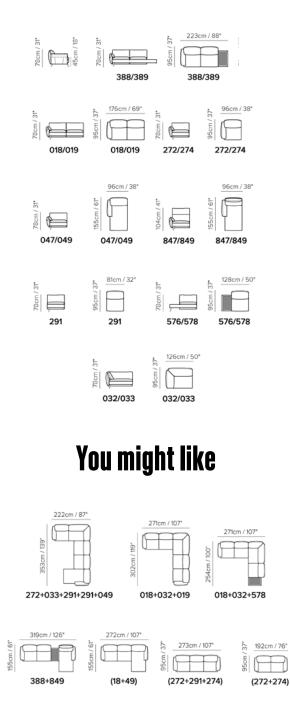

#### You might like

Macao sofa 18-9

No other city better embodies the cosmopolitan soul of the brand, and the mix of architecture and contemporary design that this model - New York – conveys so clearly. A sofa that pays homage to the "big apple" celebrating its skyline with defined volumes as well as geometric and square shapes. An open base sofa, where even its custom feet become an architectural motif. A sofa that finds its ideal space in a SoHo loft - among elegant buildings with cast iron facades - or in Greenwich Village, with its narrow alleys, classic fire escape stairs and vintage shops. Like New York where its beauty is precisely hidden in the multiform and varied diversity of its multi faces.

#### You might like

**Roma** Sofa 130–31

Baltimora is inspired by the clean and defined forms of architecture that houses the National Aquarium, the most iconic and recognizable building of this great seaside city. The structure of the buildings makes the overall image extremely modern, treasure trove of a magical world to immerse yourself in. This linearity makes the Baltimora sofa a contemporary classic, perfectly at ease in any type of living, and the cleanliness of the back allows you to place it even in the middle of the room.

#### You might like

Boston Sofa 142-43

It's amazing how so many different cultures can coexist in such a fascinating balance. Balance that becomes the concept from which comes to life the namesake sofa.