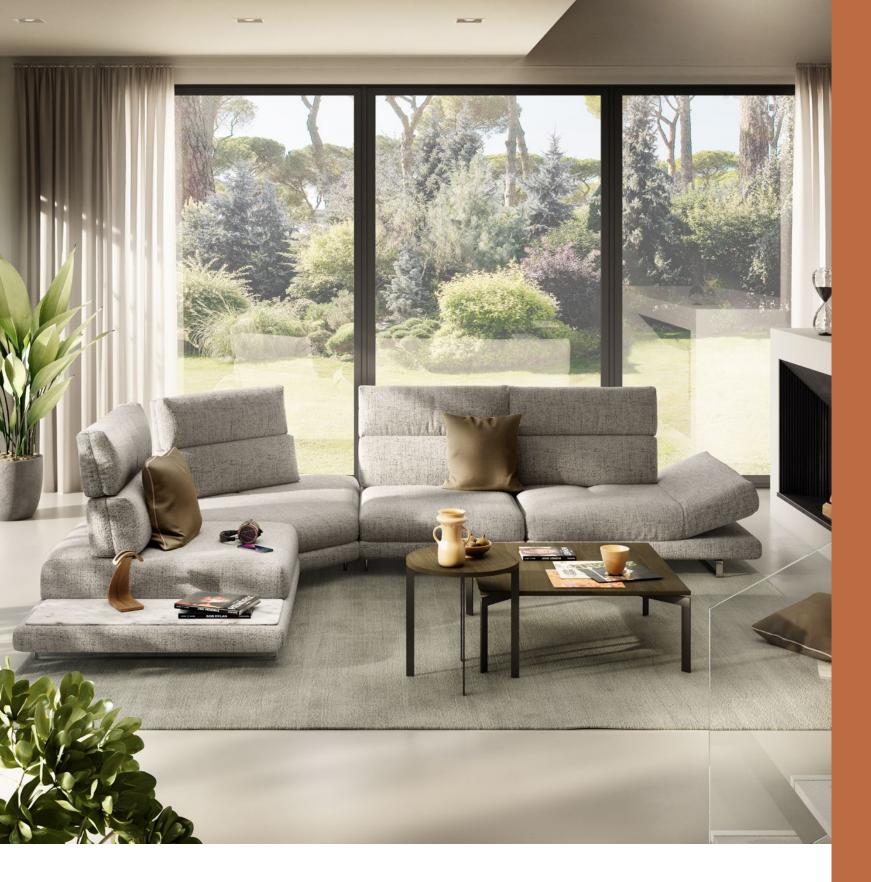

#### NATUZZI EDITIONS

**Parigi** bed 124-25

"All roads lead to Roma," says an ancient Latin saying. And the sofa that pays homage to the "eternal city" is inspired by its ancient streets, with their intersections that drew perfect squares and rectangles. Those same geometries are found on the upholstery of the sofa, to enhance its majestic shape and at the same time slender. In addition, with its square cuts like a chessboard - on the leather version - also declares an inspiration to the "sampietrini", the small stone blocks used for the flooring of the Roman historic centre.

#### "...the sofa that pays homage to the " "elevnal city" is inspired by its ancient streets..."

**Roma** Sofa 126–27

"...a sofa with large seats, *adjustable* backrests and armrest..."

A sofa with large seats, adjustable backrests and armrest and - on some versions - a terminal with ceramic side top in jazz white finishing, for a contemporary version of the "otium", the care of the spirit through good readings and the pleasures of social and convivial life. Available in leather and fabric with two different stitching patterns on the back and seat that can be combined with each other. Metal legs with glossy chromed finishing.