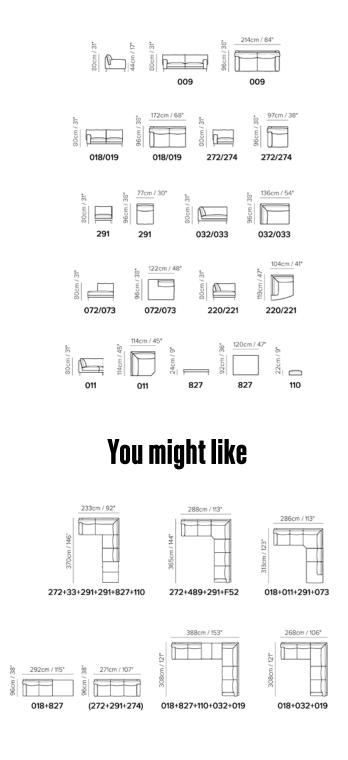

# Everything to improve versatility

Size

# 153 × 203 cm 160 × 200 cm 180 × 200 cm 193 × 203 cm

Colors More than 150

Feet finishes metal (matte black)

Coverings

A start

Upholstery options in leather or fabric

New York is a bed with clean and rigorous lines, defined volumes and geometric shapes. A mix of contemporary design and comfort. Comes with a space-saving wooden panel instead of slatted base. Available in leather or fabric. Metallic feet in matt black finishing.