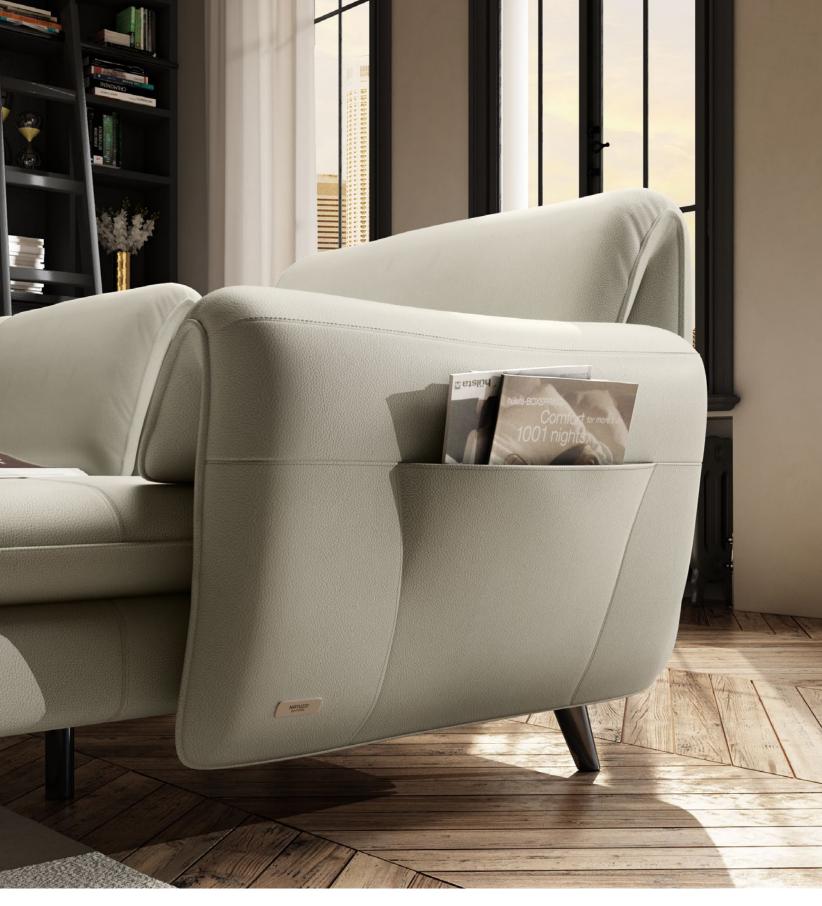

### "...the extraordinary melling pol of cultures and ethnicities that is its distinctive feature."

Singapore Sofa 144-45

"...the maxi cushions folded on themselves represent the petals, ready to open to we come..."

A project in which the balance between functionality and aesthetics finds a perfect synthesis, through a wide range of configurations, and at the same time new and original, thanks to "details" such as the side pocket on the armrests and the integrated support surface - in one of the versions.