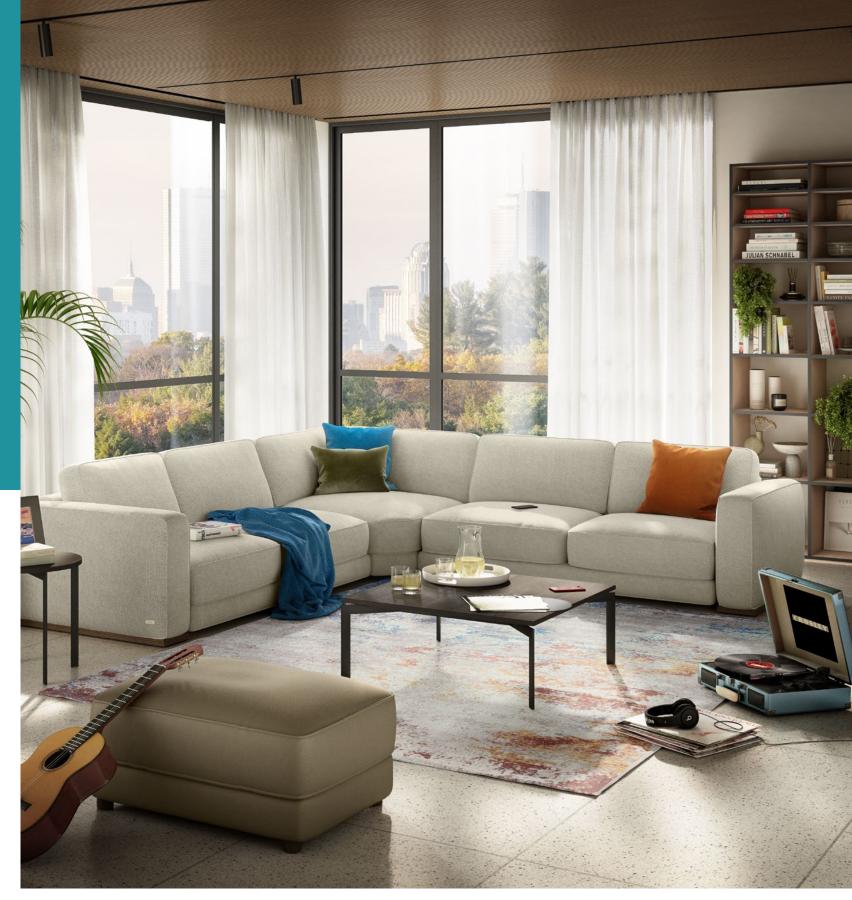

Boston pays tribute to the city famous for its colleges and prestigious universities - it's inspired in particular by the architecture of the Berklee College of Music, dedicated to the study of jazz and contemporary music. The college architecture, in fact, is conceived as a convivial and meeting space where you can live and learn music in total harmony with the city.

"...meeting space where you can live and learn music in total harmony..."

**Boston** Sofa 138–39

"...share experiences pampered by the great artisanal comfort."

Likewise, the Boston sofa is a modern, linear space where you can share experiences pampered by the great artisanal comfort of which the masters Natuzzi are true virtuosos. A more enveloping comfort, thanks to the greater seat depth. Available in leather or fabric, with wooden feet framed - which develop throughout the depth of the armrest - in walnut or wenge finish.