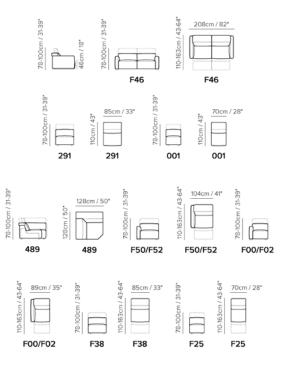

## Everything to improve versatility

Coverings Upholstery options in leather or fabric

More than 150

Feet finishes wood (walnut or wengè) or metal (black glossy chromed)

#### Everything to improve versatility

Size

Coverings

Upholstery options in leather or fabric

available different options

**Colors** More than 150 Feet finishes metal (matte black)

Real of the second seco

**Comfort** Standard / Firm (Firm comfort is not available in UK)

#### Everything to improve versatility

Size available different options

**Coverings** Upholstery options in leather, fabric and a stylish mix of both

**Colors** More than 150

Comfort Standard / Firm (Firm comfort is not available in UK)

#### Baltimora Sofa 134–35

NATUZZI EDITIONS

Everything to improve versatility

available different options

Coverings Upholstery options in leather and fabric

More than 150

Feet finishes wood (walnut or wengè)

## Everything to improve versatility

Size available different options

Coverings Upholstery options in leather or fabric

Real Providence

Colors More than 150 Feet finishes wood (walnut or wengè)

Comfort Standard / Firm (Firm comfort is not available in UK)

## Everything to improve versatility

Upholstery options in leather or fabric

**Feet finishes** metal (matte black)

Real Provide

## Everything to improve versatility

Size available different options Coverings Upholstery options in leather or fabric

Colors More than 150 Feet finishes metal (silver chromed)

Comfort Standard / Firm (Firm comfort is not available in UK)