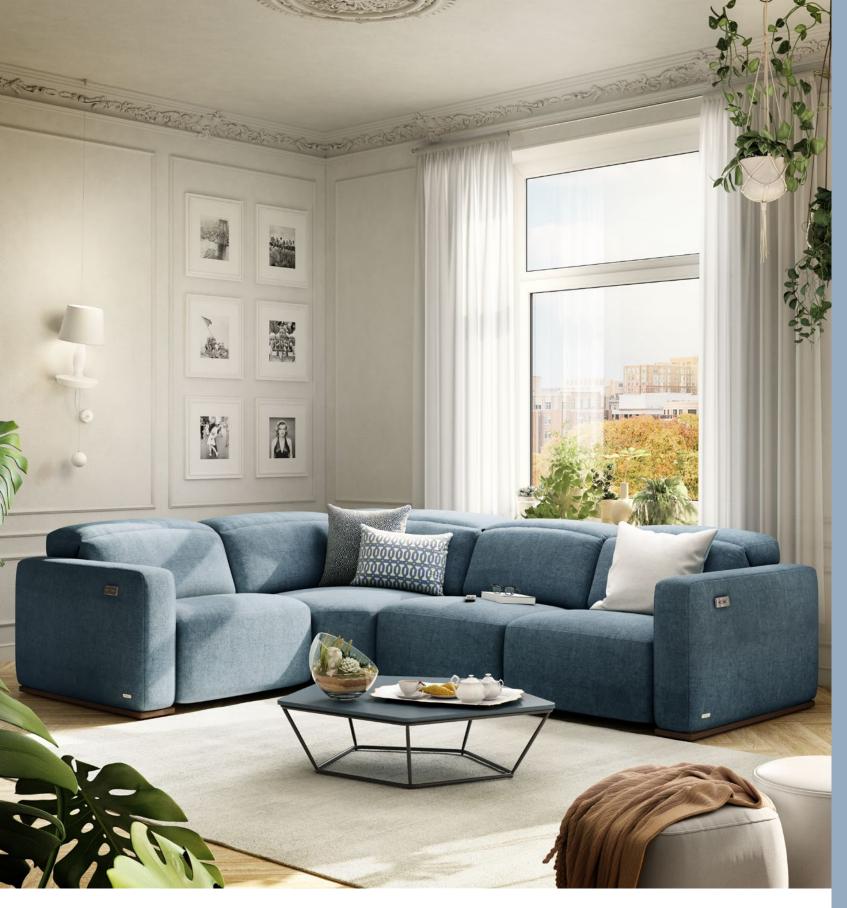

#### You might like

Macao sofa 18-9

No other city better embodies the cosmopolitan soul of the brand, and the mix of architecture and contemporary design that this model - New York – conveys so clearly. A sofa that pays homage to the "big apple" celebrating its skyline with defined volumes as well as geometric and square shapes. An open base sofa, where even its custom feet become an architectural motif. A sofa that finds its ideal space in a SoHo loft - among elegant buildings with cast iron facades - or in Greenwich Village, with its narrow alleys, classic fire escape stairs and vintage shops. Like New York where its beauty is precisely hidden in the multiform and varied diversity of its multi faces.

#### "A mix of contemporary design and comfort."

New York Sofa 1 10-11

"The large, soff back cushions that interrupt the pure geometry of the armrest."

New York is a modular sofa with clean and rigorous lines, with geometric shapes and volumes. A mix of contemporary design and comfort, in the best Natuzzi tradition, which finds its perfect synthesis in the large, soft back cushions that interrupt the pure geometry of the armrest. An open base sofa, with metallic feet in matte black finish - which become an architectural motif. The corner version integrates an elegant wooden coffee table (on request in other versions) with Tanganyika Tobacco finish. Available in leather and fabric.