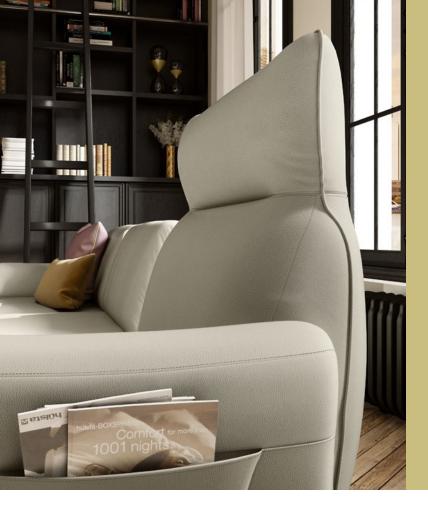

### "...the extraordinary melling pol of cultures and ethnicities that is its distinctive feature."

Singapore Sofa 144-45

"...the maxi cushions folded on themselves represent the petals, ready to open to we come..."

A project in which the balance between functionality and aesthetics finds a perfect synthesis, through a wide range of configurations, and at the same time new and original, thanks to "details" such as the side pocket on the armrests and the integrated support surface - in one of the versions.