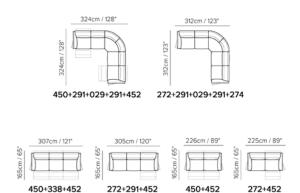

#### Everything to improve versatility

Size

Coverings

Upholstery options in leather or fabric

available different options

**Colors** More than 150 Feet finishes metal (matte black)

Real of the second seco

**Comfort** Standard / Firm (Firm comfort is not available in UK)

# Everything to improve versatility

Size

# 153 × 203 cm 160 × 200 cm 180 × 200 cm 193 × 203 cm

Colors More than 150

Feet finishes metal (matte black)

Coverings

A start

Upholstery options in leather or fabric

New York is a bed with clean and rigorous lines, defined volumes and geometric shapes. A mix of contemporary design and comfort. Comes with a space-saving wooden panel instead of slatted base. Available in leather or fabric. Metallic feet in matt black finishing.