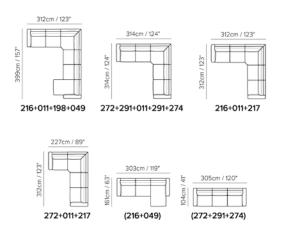

# Everything to improve versatility

Size

# 153 × 203 cm 160 × 200 cm 180 × 200 cm 193 × 203 cm

Colors More than 150

Feet finishes metal (matte black)

Coverings

A start

Upholstery options in leather or fabric

New York is a bed with clean and rigorous lines, defined volumes and geometric shapes. A mix of contemporary design and comfort. Comes with a space-saving wooden panel instead of slatted base. Available in leather or fabric. Metallic feet in matt black finishing.

#### **Size** 153 × 203 cm 160 × 200 cm 180 × 200 cm 193 × 203 cm

**Colors** More than 150

A bed with soft and seductive shapes - rounded lines that recall the Macarons, colorful icons of Parisian pastry. Available in leather, fabric and a refined mix of both. Metal feet in brushed brass or black chrome finishing.

#### Size 153 × 203 cm 160 × 200 cm 180 × 200 cm 193 × 203 cm

Upholstery options in leather, fabric and a stylish mix of both

Colors More than 150

The sculptural beauty of Cuzco bed - inspired by themagnificent Inca walls like the whole collection - pays homage to Andean culture, whose warmth also transpires from thechoice of materials and color palette. The bed is in fact available in carefully chosenfabrics, leather in rich earthy hues and arefined mix of both. Metal feet with shinysilver finishing.