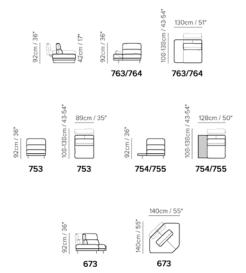

## Everything to improve versatility

Coverings Upholstery options in leather or fabric

More than 150

Feet finishes wood (walnut or wengè) or metal (black glossy chromed)

#### Everything to improve versatility

Size

Coverings

Upholstery options in leather or fabric

available different options

**Colors** More than 150 Feet finishes metal (matte black)

Real of the second seco

**Comfort** Standard / Firm (Firm comfort is not available in UK)

#### Everything to improve versatility

Size available different options

**Coverings** Upholstery options in leather, fabric and a stylish mix of both

**Colors** More than 150

Comfort Standard / Firm (Firm comfort is not available in UK)

#### Baltimora Sofa 134–35

NATUZZI EDITIONS

Everything to improve versatility

available different options

Coverings Upholstery options in leather and fabric

More than 150

Feet finishes wood (walnut or wengè)

## Everything to improve versatility

Size available different options

Coverings Upholstery options in leather or fabric

Real Providence

Colors More than 150 Feet finishes wood (walnut or wengè)

Comfort Standard / Firm (Firm comfort is not available in UK)

## Everything to improve versatility

Upholstery options in leather or fabric

**Feet finishes** metal (matte black)

Real Provide

## Everything to improve versatility

Size available different options Coverings Upholstery options in leather or fabric

Colors More than 150 Feet finishes metal (silver chromed)

Comfort Standard / Firm (Firm comfort is not available in UK)