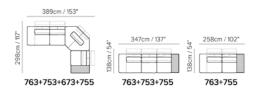

#### You might like

|         | 248cm / 98" |         |
|---------|-------------|---------|
| cm / 64 | F           | Ħ       |
| 163     | -00+0       | 001+F02 |

on the power switch

Baltimora sofa 136–37