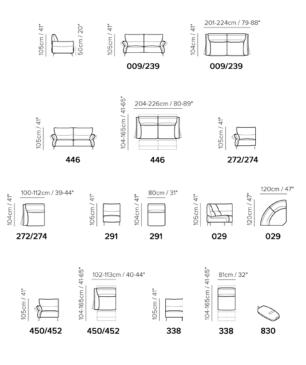

#### Everything to improve versatility

Size

Coverings

Upholstery options in leather or fabric

available different options

**Colors** More than 150 Feet finishes metal (matte black)

Real of the second seco

**Comfort** Standard / Firm (Firm comfort is not available in UK)

# Everything to improve versatility

Size

# 153 × 203 cm 160 × 200 cm 180 × 200 cm 193 × 203 cm

Colors More than 150

Feet finishes metal (matte black)

Coverings

A start

Upholstery options in leather or fabric

New York is a bed with clean and rigorous lines, defined volumes and geometric shapes. A mix of contemporary design and comfort. Comes with a space-saving wooden panel instead of slatted base. Available in leather or fabric. Metallic feet in matt black finishing.