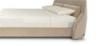

#### **Size** 153 × 203 cm 160 × 200 cm 180 × 200 cm 193 × 203 cm

**Colors** More than 150

A bed with soft and seductive shapes - rounded lines that recall the Macarons, colorful icons of Parisian pastry. Available in leather, fabric and a refined mix of both. Metal feet in brushed brass or black chrome finishing.

#### NATUZZI EDITIONS

**Parigi** bed 124-25

"All roads lead to Roma," says an ancient Latin saying. And the sofa that pays homage to the "eternal city" is inspired by its ancient streets, with their intersections that drew perfect squares and rectangles. Those same geometries are found on the upholstery of the sofa, to enhance its majestic shape and at the same time slender. In addition, with its square cuts like a chessboard - on the leather version - also declares an inspiration to the "sampietrini", the small stone blocks used for the flooring of the Roman historic centre.