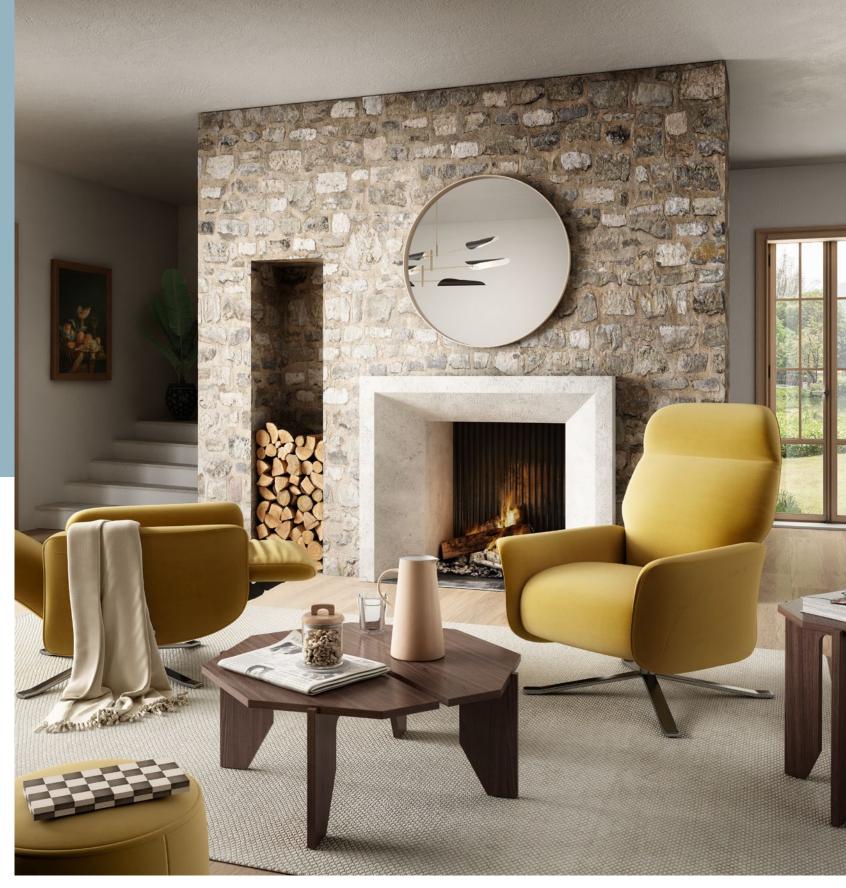

# SYDNEY

When you think of Sydney, the first image that comes to mind is the Opera House, with its white sails that stand out between the blue of the sea and the azure of the sky of Australia. A symbol, a powerful icon that inspired an armchair in which design and architecture combine to create a silhouette defined but cozy, scenic and thin but able to guarantee absolute comfort - enhanced by the Dual Power motion recliner that allows you to adjust the backrest and footrest separately. Sydney also contains the very essence of Australia, its being geographically isolated but culturally rich thanks to the "melting pot" of people who arrived here since its discovery to date.

### "...design and architecture combine to create a silhouette defined but *cozy*..."

**Sydney** Sof8 158—59

"...the armchair, dedicated to personal *comfort* and pleasure..."

Likewise, the armchair, dedicated to personal comfort and pleasure, redeems its "isolation" through design, a transversal, collective and universal language that makes it dialogue with everything around it. In perfect accordance with Natuzzi Editions philosophy. Available in leather or fabric, in two different sizes: King and Queen (the latter also in a stationary swivel version). Metal base in anthracite finishing.