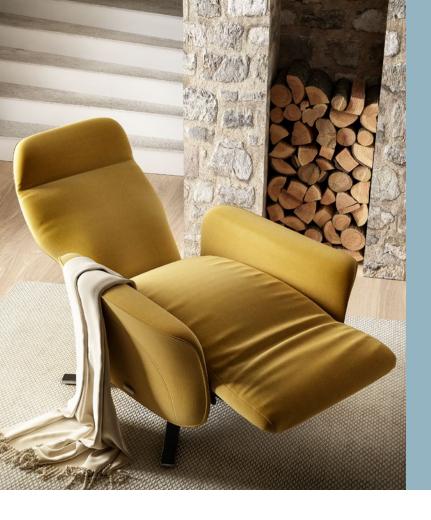

# SYDNEY

When you think of Sydney, the first image that comes to mind is the Opera House, with its white sails that stand out between the blue of the sea and the azure of the sky of Australia. A symbol, a powerful icon that inspired an armchair in which design and architecture combine to create a silhouette defined but cozy, scenic and thin but able to guarantee absolute comfort - enhanced by the Dual Power motion recliner that allows you to adjust the backrest and footrest separately. Sydney also contains the very essence of Australia, its being geographically isolated but culturally rich thanks to the "melting pot" of people who arrived here since its discovery to date.

### "...design and architecture combine to create a silhouette defined but *cozy*..."

**Sydney** Sof8 158—59

"...the armchair, dedicated to personal *comfort* and pleasure..."

Likewise, the armchair, dedicated to personal comfort and pleasure, redeems its "isolation" through design, a transversal, collective and universal language that makes it dialogue with everything around it. In perfect accordance with Natuzzi Editions philosophy. Available in leather or fabric, in two different sizes: King and Queen (the latter also in a stationary swivel version). Metal base in anthracite finishing.