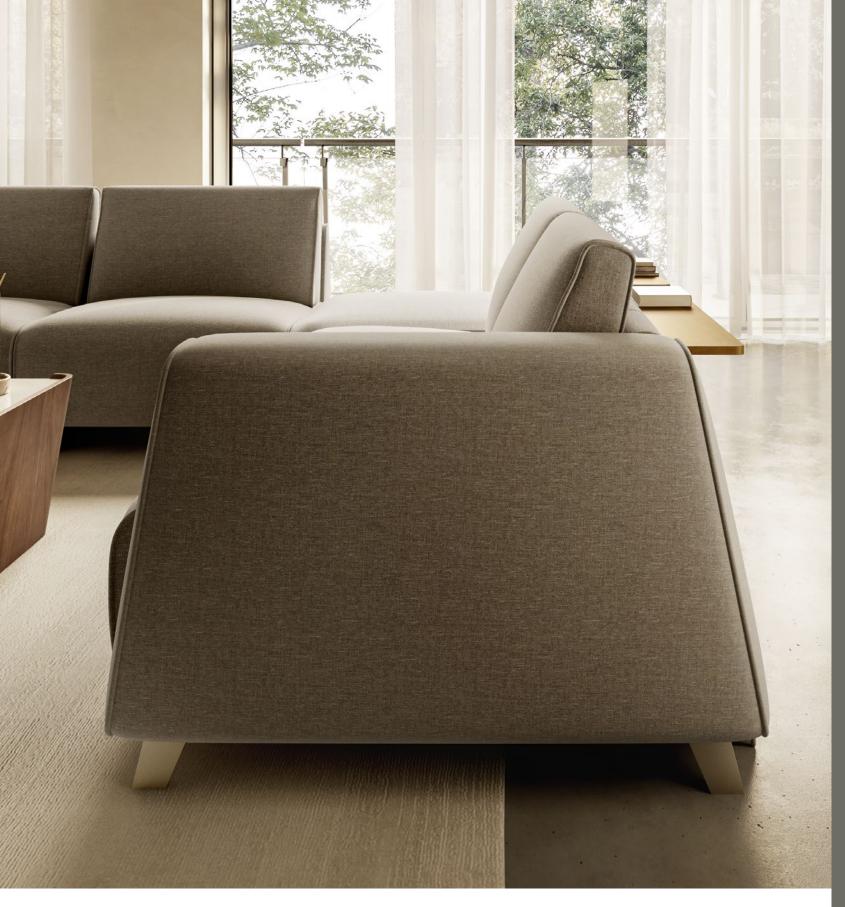

# HAR BAD

Macao is called the "Eastern Las Vegas", because the game, along with tourism, drives the economy of the place, visited every year by millions of people from all over the world. It's precisely at the largest casino in the world - the Grand Lisboa, one of the most famous and iconic buildings of the city - that its namesake sofa is inspired, starting from the design of the armrests, so slender and extroverted.

NATUZZI EDITIONS

"...Macao a true monument to hospitality and personalized comfort..."

IIIII

 **Macao** Sofa 1 4—5

"...various positions of the headrest and armrests."

Along with the high back and the wide seats, they make Macao a true monument to hospitality and personalized comfort. The options are multiplied by the various positions of the headrest and armrests, which conceal an adjustable ratchet that always offers the ideal support. Macao is available in leather or fabric, with legs in both metal (black glossy chromed finishing) or wood (walnut or wengè finishing).