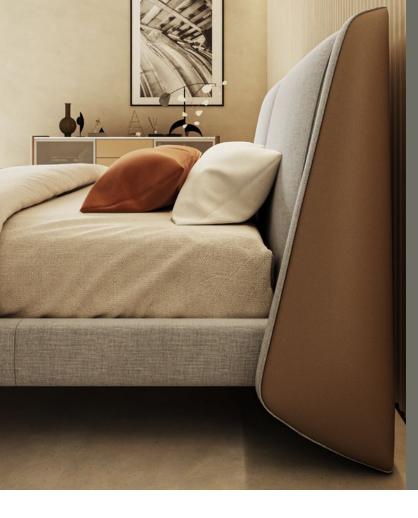

#### **Size** 153 × 203 cm 160 × 200 cm 180 × 200 cm 193 × 203 cm

**Colors** More than 150

A bed with soft and seductive shapes - rounded lines that recall the Macarons, colorful icons of Parisian pastry. Available in leather, fabric and a refined mix of both. Metal feet in brushed brass or black chrome finishing.

#### NATUZZI EDITIONS

**Parigi** bed 124-25

"All roads lead to Roma," says an ancient Latin saying. And the sofa that pays homage to the "eternal city" is inspired by its ancient streets, with their intersections that drew perfect squares and rectangles. Those same geometries are found on the upholstery of the sofa, to enhance its majestic shape and at the same time slender. In addition, with its square cuts like a chessboard - on the leather version - also declares an inspiration to the "sampietrini", the small stone blocks used for the flooring of the Roman historic centre.