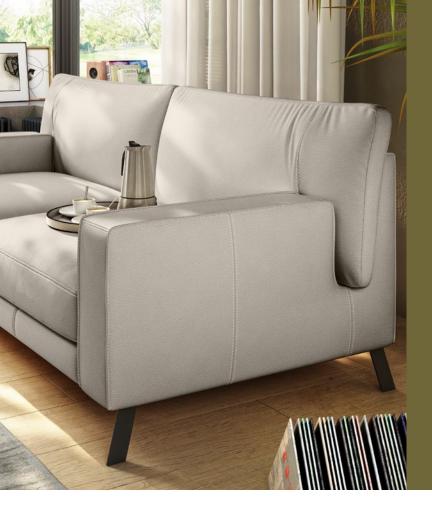

#### You might like

Macao sofa 18-9

No other city better embodies the cosmopolitan soul of the brand, and the mix of architecture and contemporary design that this model - New York – conveys so clearly. A sofa that pays homage to the "big apple" celebrating its skyline with defined volumes as well as geometric and square shapes. An open base sofa, where even its custom feet become an architectural motif. A sofa that finds its ideal space in a SoHo loft - among elegant buildings with cast iron facades - or in Greenwich Village, with its narrow alleys, classic fire escape stairs and vintage shops. Like New York where its beauty is precisely hidden in the multiform and varied diversity of its multi faces.

#### "A mix of contemporary design and comfort."

New York Sofa 1 10-11

"The large, soff back cushions that interrupt the pure geometry of the armrest."

New York is a modular sofa with clean and rigorous lines, with geometric shapes and volumes. A mix of contemporary design and comfort, in the best Natuzzi tradition, which finds its perfect synthesis in the large, soft back cushions that interrupt the pure geometry of the armrest. An open base sofa, with metallic feet in matte black finish - which become an architectural motif. The corner version integrates an elegant wooden coffee table (on request in other versions) with Tanganyika Tobacco finish. Available in leather and fabric.