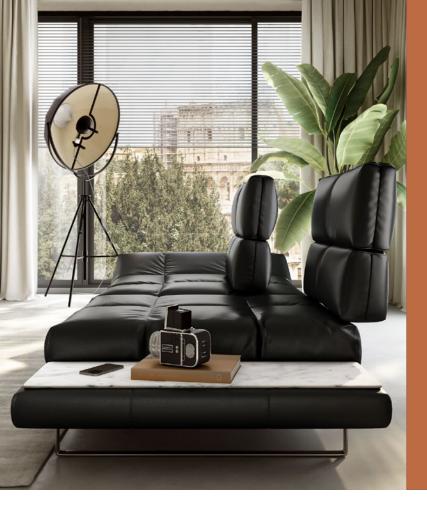

# HAR BAD

Macao is called the "Eastern Las Vegas", because the game, along with tourism, drives the economy of the place, visited every year by millions of people from all over the world. It's precisely at the largest casino in the world - the Grand Lisboa, one of the most famous and iconic buildings of the city - that its namesake sofa is inspired, starting from the design of the armrests, so slender and extroverted.

NATUZZI EDITIONS

"...Macao a true monument to hospitality and personalized comfort..."

IIIII

 **Macao** Sofa 1 4—5

"...various positions of the headrest and armrests."

Along with the high back and the wide seats, they make Macao a true monument to hospitality and personalized comfort. The options are multiplied by the various positions of the headrest and armrests, which conceal an adjustable ratchet that always offers the ideal support. Macao is available in leather or fabric, with legs in both metal (black glossy chromed finishing) or wood (walnut or wengè finishing).