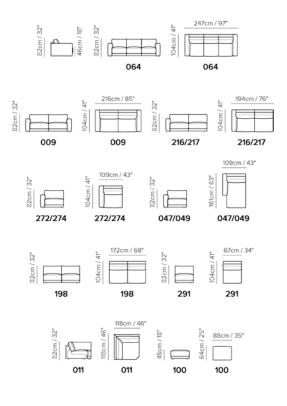

## Everything to improve versatility

Coverings Upholstery options in leather or fabric

More than 150

Feet finishes wood (walnut or wengè) or metal (black glossy chromed)

#### Everything to improve versatility

Size

Coverings

Upholstery options in leather or fabric

available different options

**Colors** More than 150 Feet finishes metal (matte black)

Real of the second seco

**Comfort** Standard / Firm (Firm comfort is not available in UK)

#### Everything to improve versatility

Size available different options

**Coverings** Upholstery options in leather, fabric and a stylish mix of both

**Colors** More than 150

Comfort Standard / Firm (Firm comfort is not available in UK)

## Everything to improve versatility

Size available different options

Coverings Upholstery options in leather or fabric

Real Providence

Colors More than 150 Feet finishes wood (walnut or wengè)

Comfort Standard / Firm (Firm comfort is not available in UK)

## Everything to improve versatility

Upholstery options in leather or fabric

**Feet finishes** metal (matte black)

Real Provide

## Everything to improve versatility

Size available different options Coverings Upholstery options in leather or fabric

Colors More than 150 Feet finishes metal (silver chromed)

Comfort Standard / Firm (Firm comfort is not available in UK)