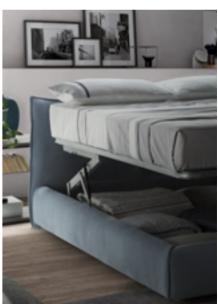

### Bed

Lunare comes with a large storage compartment and a dual opening mechanism: one to help you remake the bed, the other for putting bed linen and other objects away.

LUNARE BED (L 72"x D 91"x H 39"/52"). In fabric, starting from \$1.599 \$1.359 Also available in leather, in over 100 colors.

Available with large storage compartment and a two-position opening mechanism: the first for easily making the bed, the second for storing bedlinen and other objects.