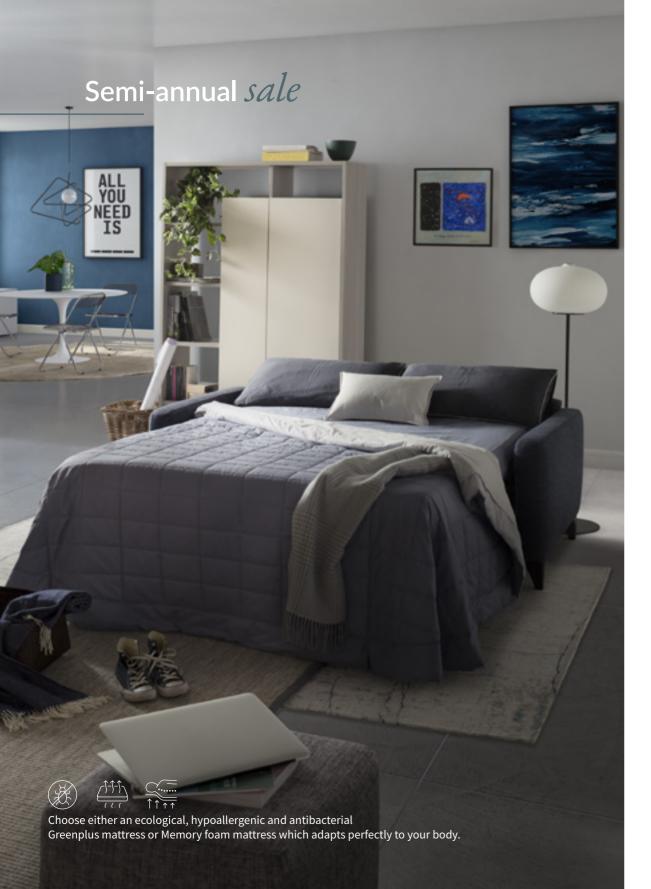

## Sofa beds

Practical, functional and easy to use, our sofas turn into comfy beds in just seconds. The ideal solution for your guests and for smaller living spaces.

Choose the mattress you find most comfortable.

#### Semi-annual sale

STELLARE SOFA with power sliding movement that turns the sofa into a bed (L 83" x D 41"/50" x H 32"). Available in leather - fabric mix coverings only. Starting from \$2.899 \$2.469