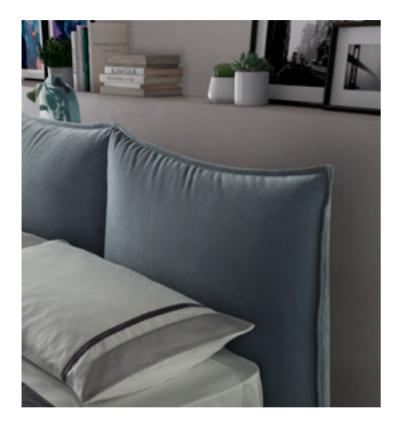

### Bed

Lunare comes with a large storage compartment and a dual opening mechanism: one to help you remake the bed, the other for putting bed linen and other objects away.

LUNARE BED (L 72"x D 91"x H 39"/52"). In fabric, starting from \$1.599 \$1.359 Also available in leather, in over 100 colors.

Available with large storage compartment and a two-position opening mechanism: the first for easily making the bed, the second for storing bedlinen and other objects.