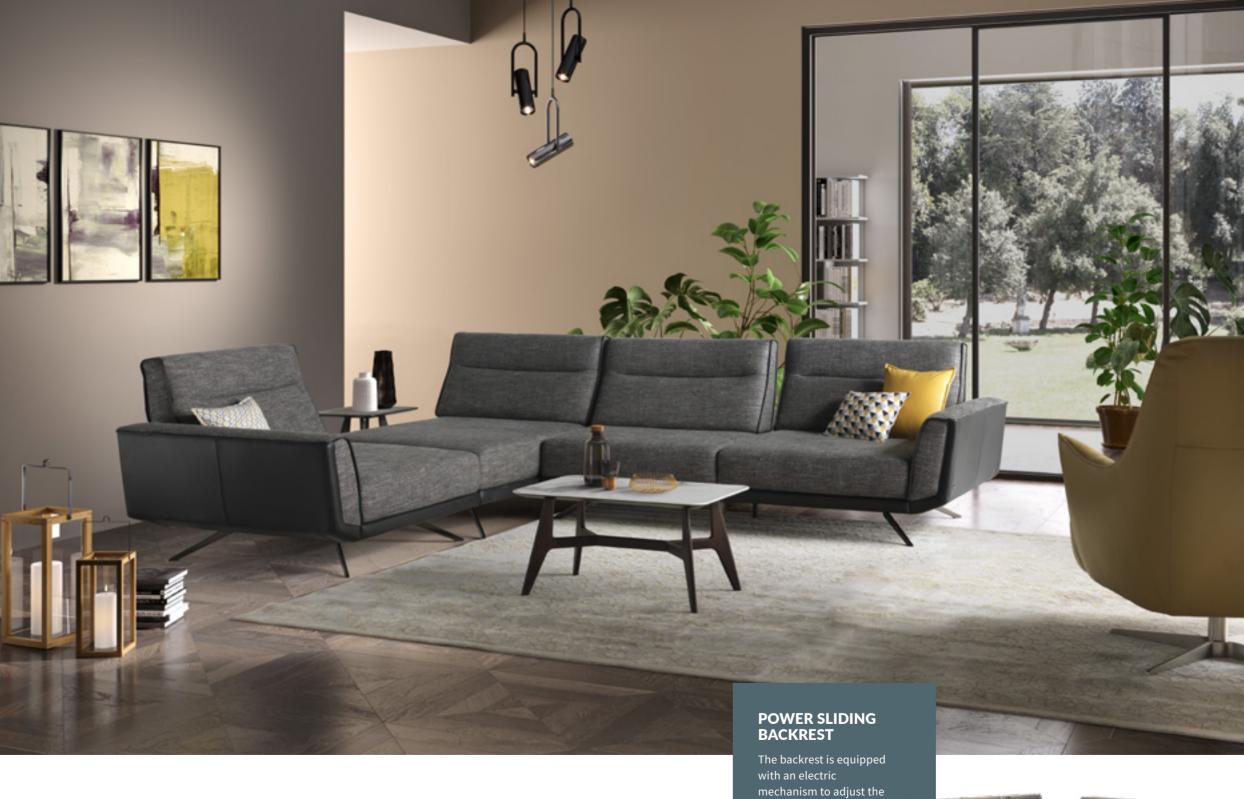

depth of the seat according to your preference.

Available in leather, fabric and in a leather-fabric mix with a contrast leather piping, by choosing from a range of coverings available in over 100 colors.

## Sectional sofas

We're always on the lookout for more modularity and versatility.

That's why our modular sofas can be combined in infinite ways to meet both today's and tomorrow's needs.

#### Semi-annual sale

AUTENTICO SOFA with manual adjustable headrest (L 95" x D 116" x H 30/30"). In fabric, starting from \$3.990 \$3.399 Also available in leather, in over 100 colors.