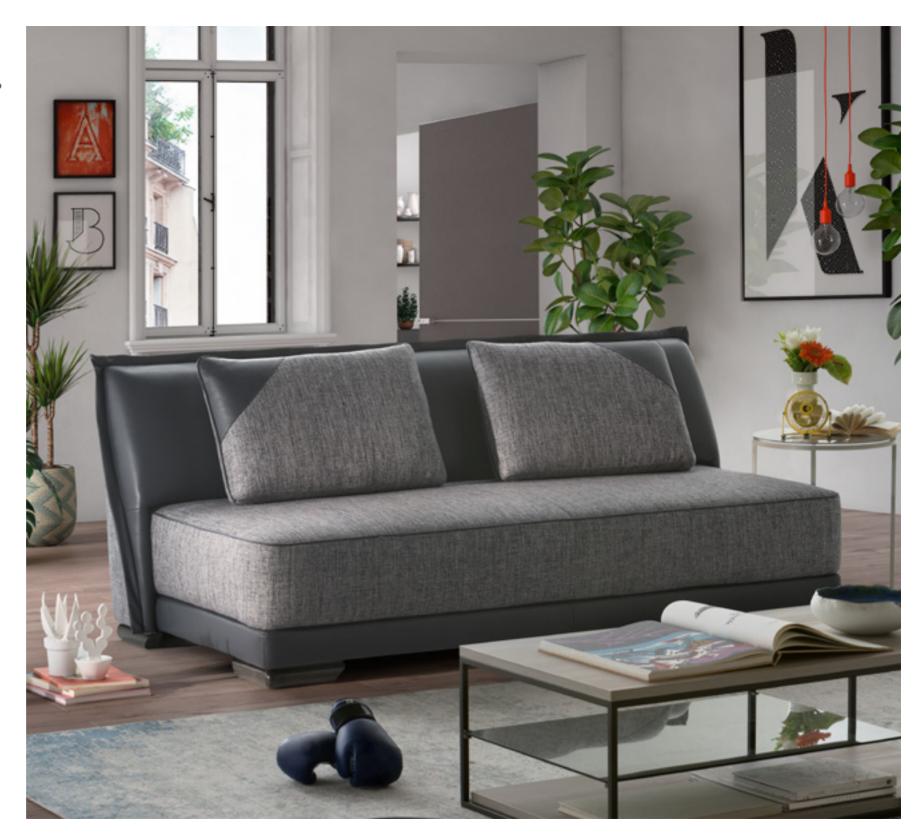

#### Semi-annual sale

STELLARE SOFA with power sliding movement that turns the sofa into a bed (L 83" x D 41"/50" x H 32"). Available in leather - fabric mix coverings only. Starting from \$2.899 \$2.469