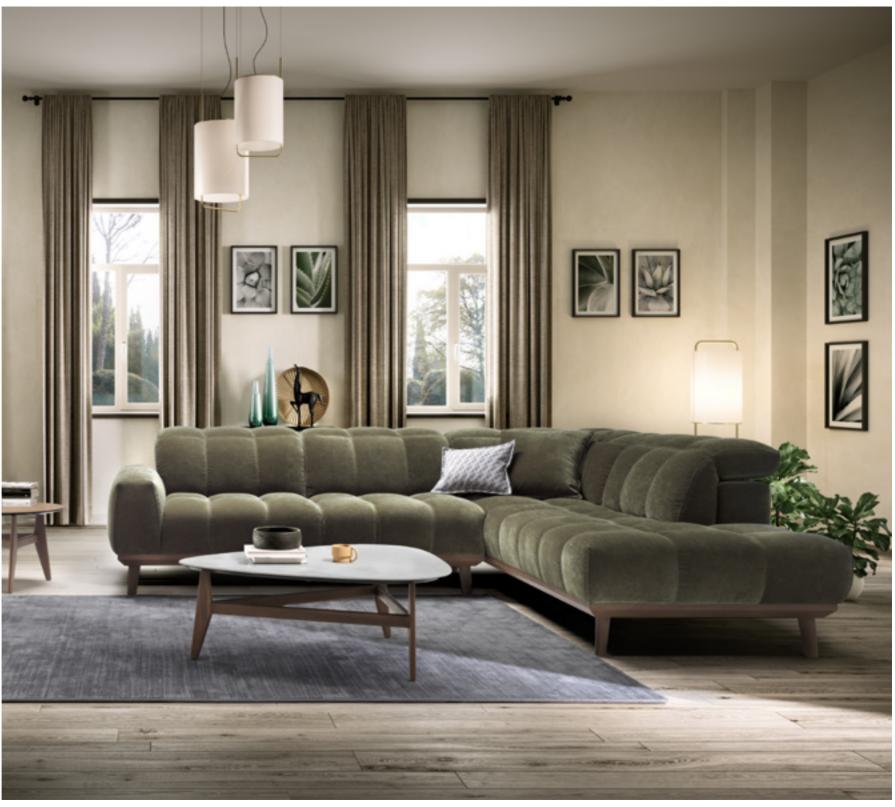

## Sectional sofas

We're always on the lookout for more modularity and versatility.

That's why our modular sofas can be combined in infinite ways to meet both today's and tomorrow's needs.

#### Semi-annual sale

AUTENTICO SOFA with manual adjustable headrest (L 95" x D 116" x H 30/30"). In fabric, starting from \$3.990 \$3.399 Also available in leather, in over 100 colors.