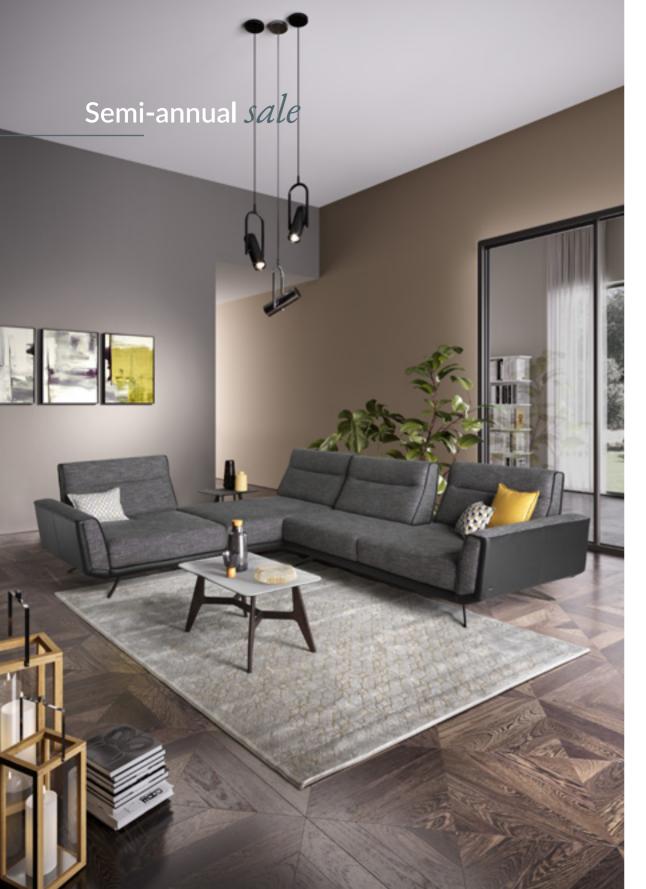

## Sectional sofas

We're always on the lookout for more modularity and versatility.

That's why our modular sofas can be combined in infinite ways to meet both today's and tomorrow's needs.

#### Semi-annual sale

AUTENTICO SOFA with manual adjustable headrest (L 95" x D 116" x H 30/30"). In fabric, starting from \$3.990 \$3.399 Also available in leather, in over 100 colors.