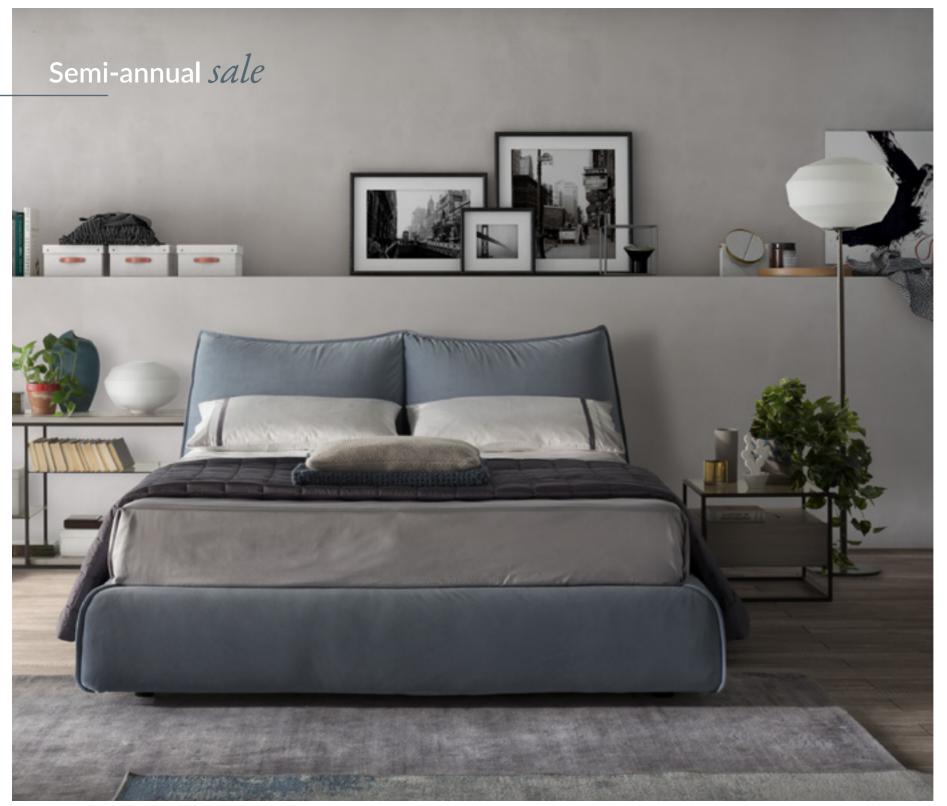

# Semi-annual J Salle

Don't miss the special prices on all products in the collection and find out how a passion for design and for evermore innovative solutions is a true vocation, written in our DNA. The study of shapes, the careful selection of materials, the quality of craftsmanship: at each step, we're looking to make your dreams come true.

### Bed

Lunare comes with a large storage compartment and a dual opening mechanism: one to help you remake the bed, the other for putting bed linen and other objects away.

LUNARE BED (L 72"x D 91"x H 39"/52"). In fabric, starting from \$1.599 \$1.359 Also available in leather, in over 100 colors.