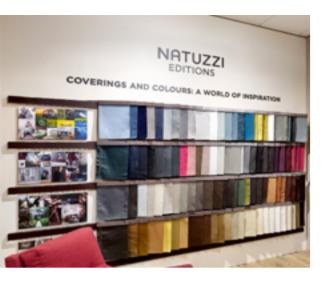

depth of the seat according to your preference.

Available in leather, fabric and in a leather-fabric mix with a contrast leather piping, by choosing from a range of coverings available in over 100 colors.