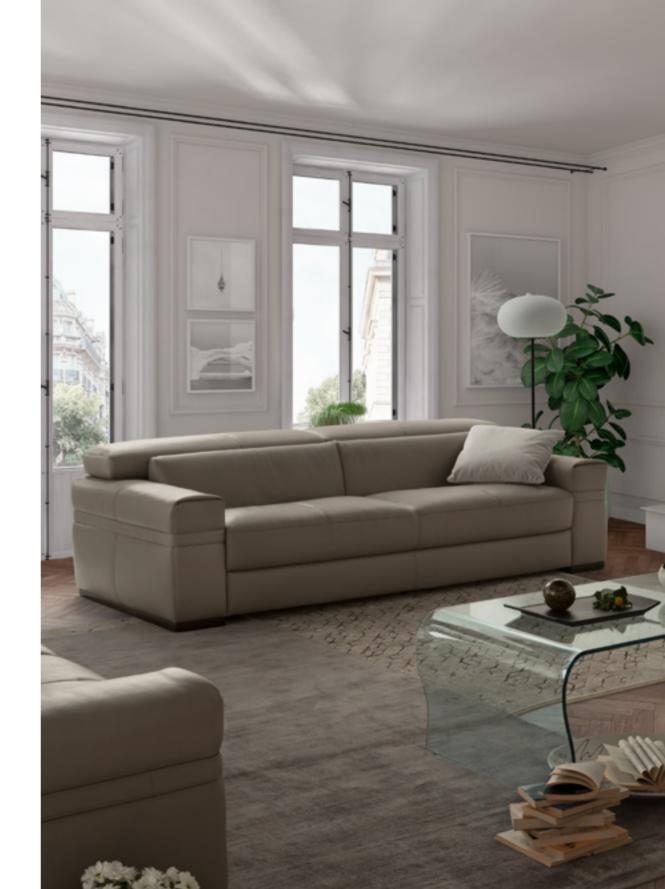

#### Semi-annual sale

STELLARE SOFA with power sliding movement that turns the sofa into a bed (L 83" x D 41"/50" x H 32"). Available in leather - fabric mix coverings only. Starting from \$2.899 \$2.469