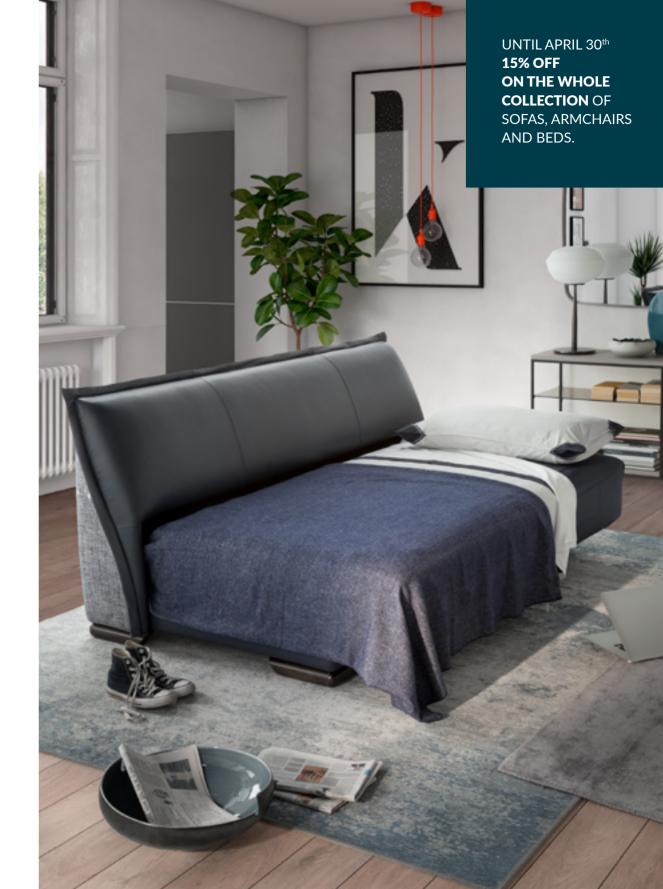

UNTIL APRIL 30<sup>th</sup>
15% OFF
ON THE WHOLE
COLLECTION OF
SOFAS, ARMCHAIRS
AND BEDS.

Find out more at natuzzieditions.us

#### Semi-annual sale

STELLARE SOFA with power sliding movement that turns the sofa into a bed (L 83" x D 41"/50" x H 32"). Available in leather - fabric mix coverings only. Starting from \$2.899 \$2.469