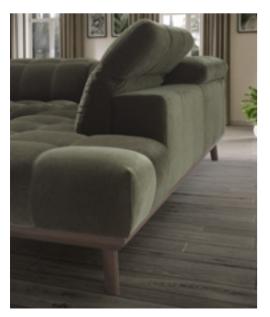

## Sectional sofas

We're always on the lookout for more modularity and versatility.

That's why our modular sofas can be combined in infinite ways to meet both today's and tomorrow's needs.

#### Semi-annual sale

AUTENTICO SOFA with manual adjustable headrest (L 95" x D 116" x H 30/30"). In fabric, starting from \$3.990 \$3.399 Also available in leather, in over 100 colors.