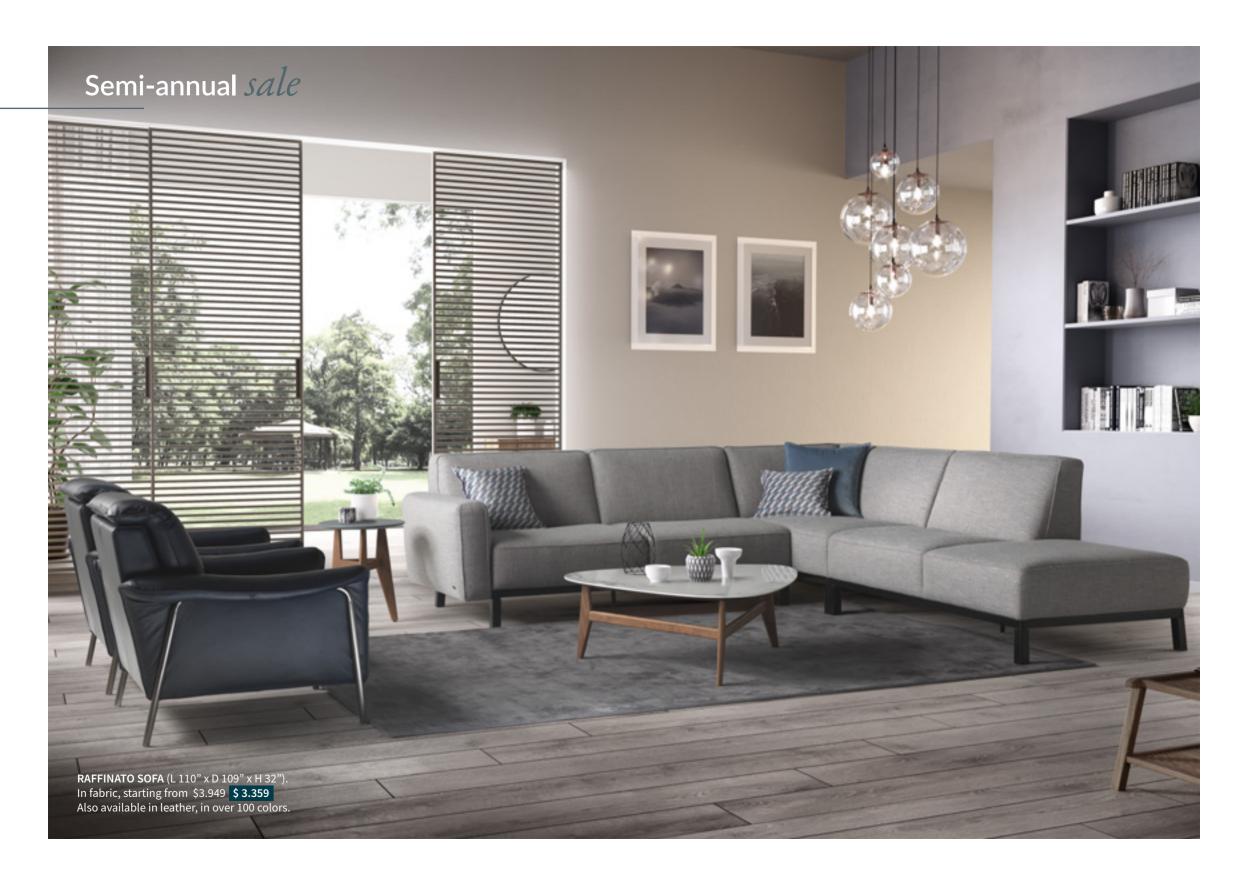

#### Semi-annual sale

The capitonné backrest is a masterpiece of craftsmanship.

#### Semi-annual sale

AUTENTICO SOFA with manual adjustable headrest (L 95" x D 116" x H 30/30"). In fabric, starting from \$3.990 \$3.399 Also available in leather, in over 100 colors.