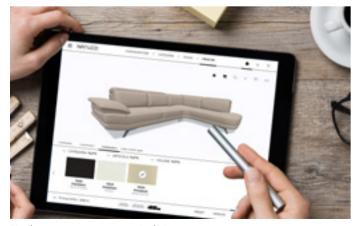

## Customize your own ideal sofa.

A recliner sofa, a modular design or a sofa bed? In leather or in fabric? Perhaps even a mix of both? More geometric? Or else warm and enveloping? Choosing the right sofa takes time and effort. Whatever the sofa of your dreams looks like, you can create and get a preview of it with our 3D configurator high definition.

Find out more at natuzzieditions.us

We look forward to meeting you at one of our stores so that we can design it with you, choosing in real time from a vast number of models, sizes, options, colors and finishes.