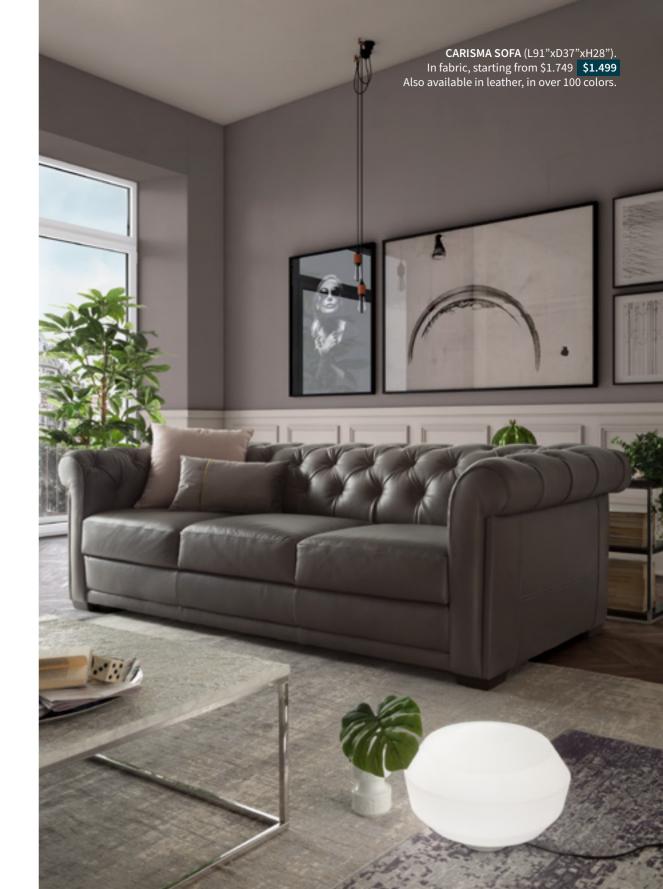

#### Semi-annual sale

AUTENTICO SOFA with manual adjustable headrest (L 95" x D 116" x H 30/30"). In fabric, starting from \$3.990 \$3.399 Also available in leather, in over 100 colors.