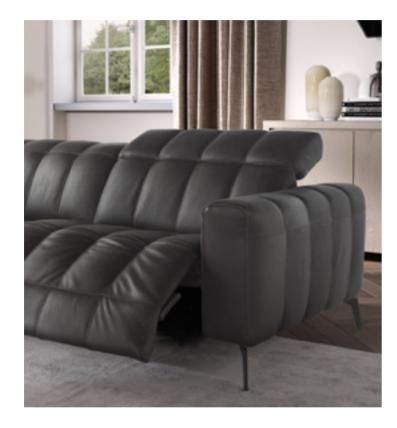

## Reclining sofas

Our motion sofas all have latest-generation recliner functions, for outstanding customized comfort.

SUBLIME SOFA (L 117" x W 46" x H 35") with power sliding backrest. Single module in leather - fabric mix covering starting from \$1.849 \$1.579

depth of the seat according to your preference.

Available in leather, fabric and in a leather-fabric mix with a contrast leather piping, by choosing from a range of coverings available in over 100 colors.