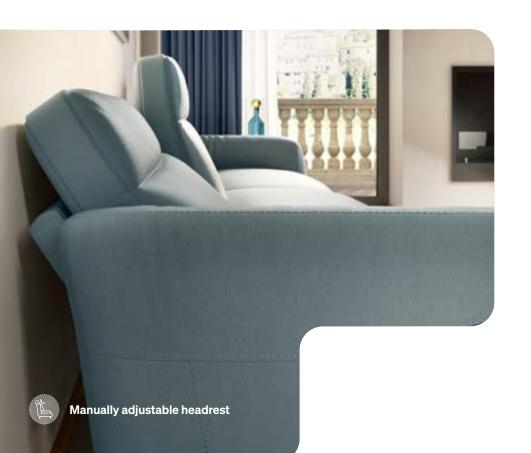

All you may need for a "total comfort" experience.

Available

Its key features include an innovative Triple Motion mechanism enabling two exclusive healthy functions, Zero Gravity and Micromobility. The functionality of the project is highlighted by the control panel discreetly hidden in a pocket on the outside of the armrest and by the integrated table console with cup holders, a storage compartment and a USB-C charging port. To which should be added the multiple available configurations.

#### The innovative active relaxation.

Nuvia is not only equipped with a Triple Motion mechanism, but also integrates the innovative Micromobility and Zero Gravity functions. All functions are operated by a control panel discreetly hidden in a pocket on the outside of the armrest. The project is completed by the console with integrated table, cup holder, storage compartment and a USB-C charging port - an addition to the multiple available configurations.

From the switch panel you can independently adjust headrest, lumbar support and footrest. The Zero Gravity position is achieved by fully opening the seat for a total body extension, aligning the feet with the heart. This makes you feel weightless, with proven health benefits including relief of pressure on your spine. The automatic Micromobility function acts while you are in a resting position, slowly tilting the seat and the footrest simultaneously with micro movements that keep muscles active even when sitting, thus improving blood circulation.