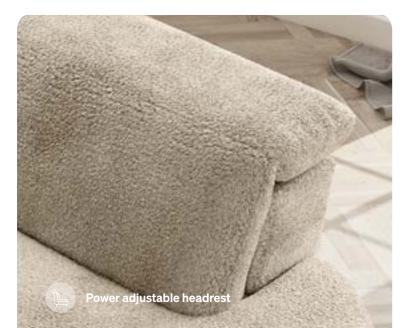

|               | 297 cm / 117" |  |  |
|---------------|---------------|--|--|
| 297 cm / 117" |               |  |  |

Power adjustable headrest (Manual on stationary versions)

÷

USB Port

configurations

Available in Leather and Fabric