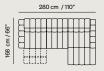

193 / T30

346 / S46

446 / T66

| - 64"              | 232 cm / 91" |  |  |
|--------------------|--------------|--|--|
| 109 - 162 cm / 43" |              |  |  |

450+291+452

482+049

482+481

450+291+489+338+452

|               | 297 cm / 117" |  |  |
|---------------|---------------|--|--|
| 297 cm / 117" |               |  |  |

Power adjustable headrest (Manual on stationary versions)

÷

USB Port

configurations

Available in Leather and Fabric

Customizable foot finishings

Optional battery pack available