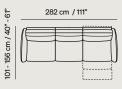

193 / T30

346 / S46

446 / T66

| - 64"              | 232 cm / 91" |  |  |
|--------------------|--------------|--|--|
| 109 - 162 cm / 43" |              |  |  |

450+291+452

482+049

482+481

450+291+489+338+452