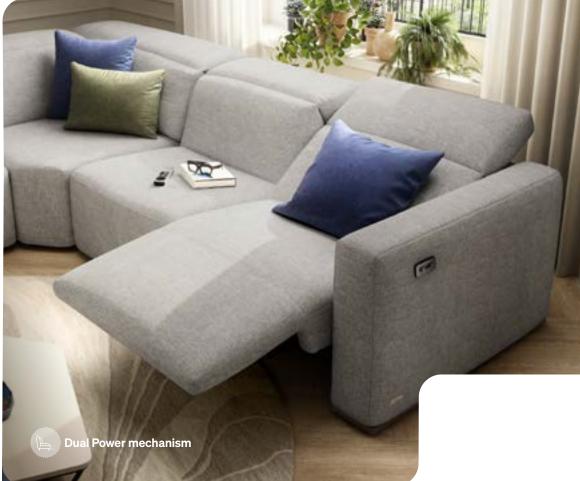

#### NATUZZI EDITIONS

Houston is also known as the "Space City", with its Space Center from where dozens of NASA missions departed. The perfect inspiration for our first sofa with the revolutionary "Zero Gravity" Dual Power mechanism, which recreates the posture experienced by astronauts in a zero gravity environment. The Dual Power motion separately activates the different functions, to adjust the seat recliner and the headrest, allowing you to reach extreme comfort resulting in proven health benefits.

### Dual Power mechanism with Zero-Gravity technology.

The "Zero Gravity" Dual Power mechanism recreates the posture of astronauts in space. It separately adjusts the seat inclination and the headrest to offer maximum comfort and numerous health benefits. This technology reduces pressure on the spine, relieves muscle tension, improves circulation and promotes a correct posture, offering a feeling of absolute lightness.

## Zenith

The pinnacle of relaxation.

Just like the highest point in the sky, the Zenith sofa represents the apex of relaxation, offering a truly comfortable sitting experience. The Dual Power system activates the seat recliner and the headrest separately, allowing you to achieve maximum comfort in the Zero Gravity position, a sensation of absolute lightness with proven health benefits, such as improved circulation in the legs and reduced pressure on the spine. All functions are managed by a control placed in a pocket in the outer panel of the armrest.