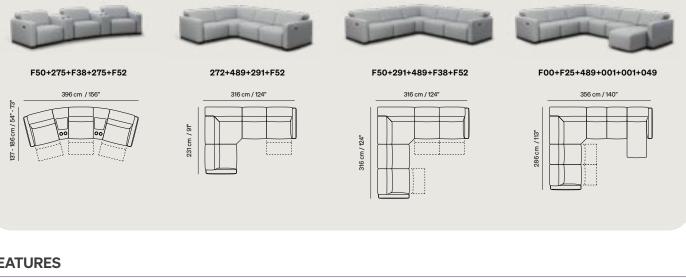

## Choose your Breeze. Versatility and configurations.

The Breeze project is extremely versatile thanks to its 8 elements, available with 2 options of feet finish: metal and wood. Each combination allows you to create infinite configurations. Here are some examples.

## Choose your Greg. Versatility and configurations.

The Greg project balances versatility and inventory efficiency, offering a curated selection of 28 SKUs. This approach simplifies the selection process, offering a targeted assortment of best-selling configurations designed to meet the diverse needs of consumers around the world. Our optimized range ensures perfect alignment with the market without sacrificing flexibility and adaptability.