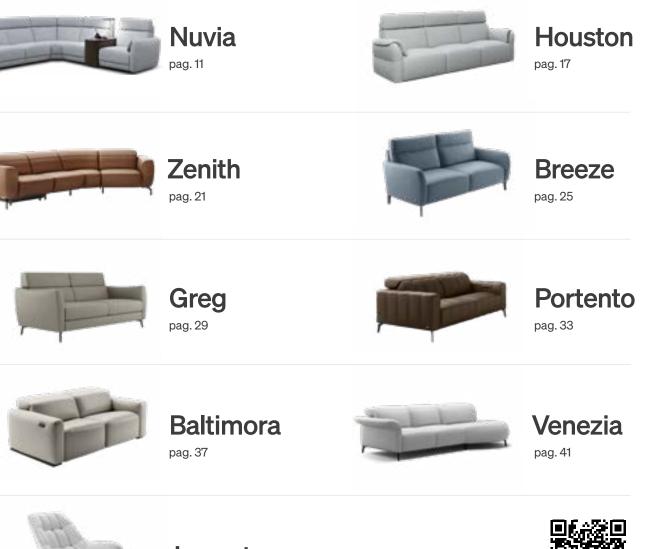

## **Nuvia**

The innovation that redefines comfort.

With its visual comfort and a design made of rounded forms, spacious volumes and innovative functions, the Nuvia project welcomes you as an enveloping embrace - offering unforgettable moments of pure, relaxing well-being.

## Houston

Tailor-made wellness every day.

PARAMA CENTRES CORES ENTERT ERGOCERT CERTIFIED

ErgoCert is the first certification body in Europe with the purpose of certifying the ergonomic characteristi of professional products, consumer products, workstations, and the design process, with a Human-Centred Design approach.

## Zenith

The pinnacle of relaxation.

Just like the highest point in the sky, the Zenith sofa represents the apex of relaxation, offering a truly comfortable sitting experience. The Dual Power system activates the seat recliner and the headrest separately, allowing you to achieve maximum comfort in the Zero Gravity position, a sensation of absolute lightness with proven health benefits, such as improved circulation in the legs and reduced pressure on the spine. All functions are managed by a control placed in a pocket in the outer panel of the armrest.

## Breeze

A breath of lightness and comfort.

NATUZZI EDITIONS

Light as a summer breeze, welcoming as a hug, the Breeze sofa is designed with soft, fluid lines and high back gently envelop the body. The power motion technology allows you to reach the perfect relaxing position, with the headrest inclination that can be adjusted manually for optimum head support. The power switch also allocates a USB charging port to comfortably use your devices.

## Baltimora

Customizable comfort and versatility.

R