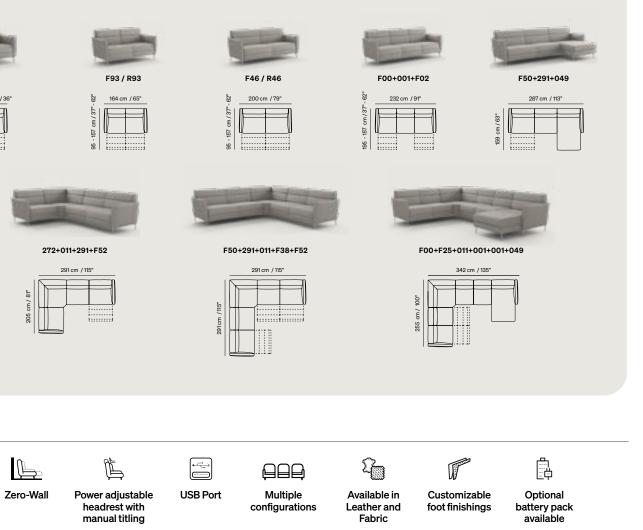

## **Choose your Portento. Versatility and configurations.**

#### FEATURES

Ŀ (F) Dual Power Zero-Wall Motion mechanism

The Portento project balances versatility and inventory efficiency, offering a curated selection of 28 SKUs. This approach simplifies the selection process, offering a targeted assortment of best-selling configurations designed to meet the diverse needs of consumers around the world. Our optimized range ensures perfect alignment with the market without sacrificing flexibility and adaptability.

193 / T30

346 / S46

446 / T66

| - 64"              | 232 cm / 91" |  |  |
|--------------------|--------------|--|--|
| 109 - 162 cm / 43" |              |  |  |

450+291+452

482+049

482+481

450+291+489+338+452

|               | 297 cm / 117" |  |  |
|---------------|---------------|--|--|
| 297 cm / 117" |               |  |  |

Power adjustable headrest (Manual on stationary versions)

÷

USB Port

configurations

Available in Leather and Fabric

Customizable foot finishings

Optional battery pack available