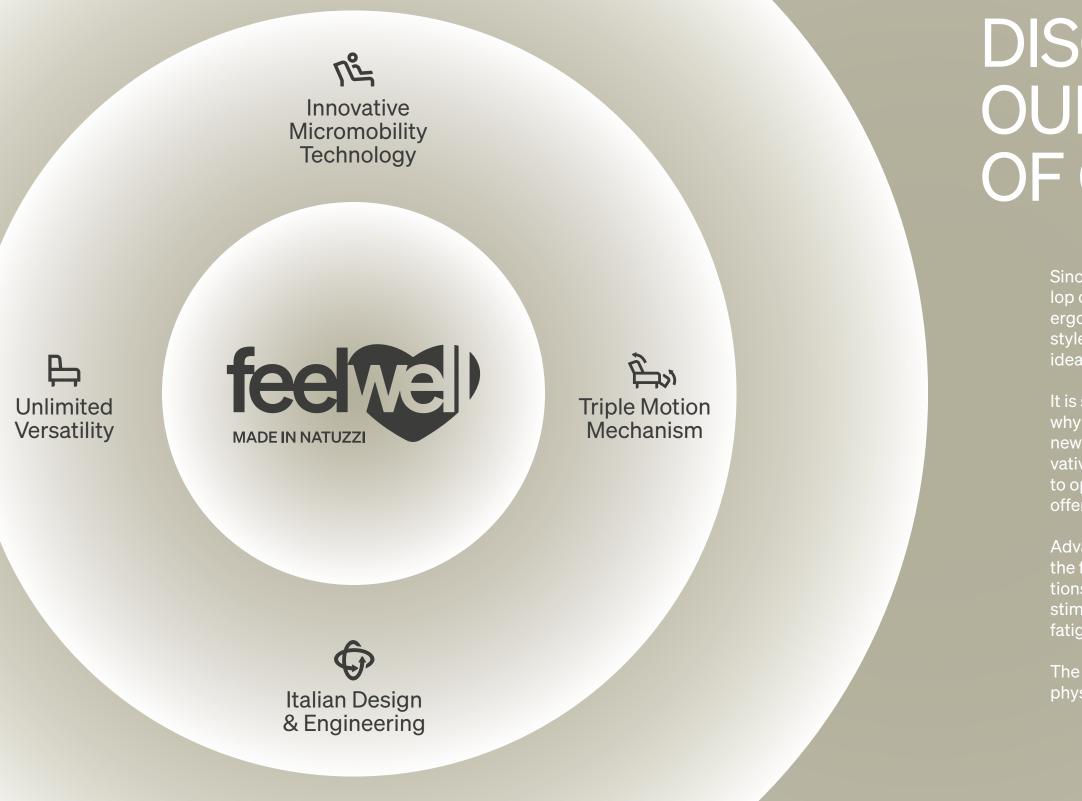

## DISCOVER FEELWELL, OUR NEW VISION OF COMFORT.

Since 1959, we have been studying and analyzing comfort needs to develop optimal solutions, aimed at satisfying specific needs. Through an on ergonomics and innovation based approach, our work is guided by lifestyles and habits evolution, with the aim of constantly redefining the very idea of comfort.

It is scientifically proven that sitting for long periods is not healthy. That is why Natuzzi Editions has developed the Feelwell collection, introducing a new concept of comfort. Feelwell integrates advanced design and innovative technologies in a collection of sofas and recliner chairs designed to optimize physical and mental well-being, with ergonomic systems that offer targeted solutions for active relaxation.

Advanced features such as Zero Gravity and Micromobility, described in the following pages, derive from this new concept of comfort. These solutions, supported by scientific evidence, contribute to improving posture, stimulating circulation and helping reduce musculoskeletal disorders and fatigue in the lumbar and dorsal area.

The Feelwell collection offers a new experience of comfort that combines physical relaxation and well-being thanks to optimal ergonomic solutions.