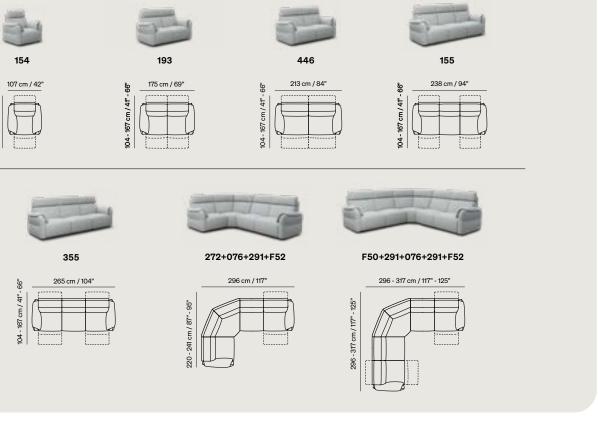

## Choose your Breeze. Versatility and configurations.

The Breeze project is extremely versatile thanks to its 8 elements, available with 2 options of feet finish: metal and wood. Each combination allows you to create infinite configurations. Here are some examples.

154

103 cm / 41"

454

446

458

272+291+452