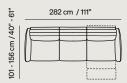

174 cm / 69"

204 cm / 80"

F00+001+F02

| 64"                      | 246 cm / 97" |  |  |
|--------------------------|--------------|--|--|
| 110 - 163 cm / 43" - 64" |              |  |  |

291 cm / 115"

Power adjustable headrest (Manual on stationary versions)