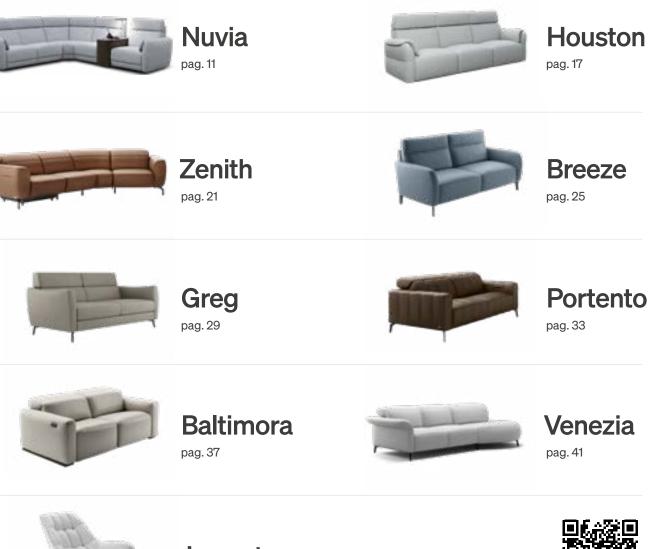

## **Nuvia**

The innovation that redefines comfort.

With its visual comfort and a design made of rounded forms, spacious volumes and innovative functions, the Nuvia project welcomes you as an enveloping embrace - offering unforgettable moments of pure, relaxing well-being.

## Houston

Tailor-made wellness every day.

PARAMA CENTRES CORES ENTERT ERGOCERT CERTIFIED

ErgoCert is the first certification body in Europe with the purpose of certifying the ergonomic characteristi of professional products, consumer products, workstations, and the design process, with a Human-Centred Design approach.

## Zenith

The pinnacle of relaxation.

Just like the highest point in the sky, the Zenith sofa represents the apex of relaxation, offering a truly comfortable sitting experience. The Dual Power system activates the seat recliner and the headrest separately, allowing you to achieve maximum comfort in the Zero Gravity position, a sensation of absolute lightness with proven health benefits, such as improved circulation in the legs and reduced pressure on the spine. All functions are managed by a control placed in a pocket in the outer panel of the armrest.

## Breeze

A breath of lightness and comfort.

NATUZZI EDITIONS

Light as a summer breeze, welcoming as a hug, the Breeze sofa is designed with soft, fluid lines and high back gently envelop the body. The power motion technology allows you to reach the perfect relaxing position, with the headrest inclination that can be adjusted manually for optimum head support. The power switch also allocates a USB charging port to comfortably use your devices.

## Baltimora

Customizable comfort and versatility.

R

## Choose your Venezia. Versatility and configurations.