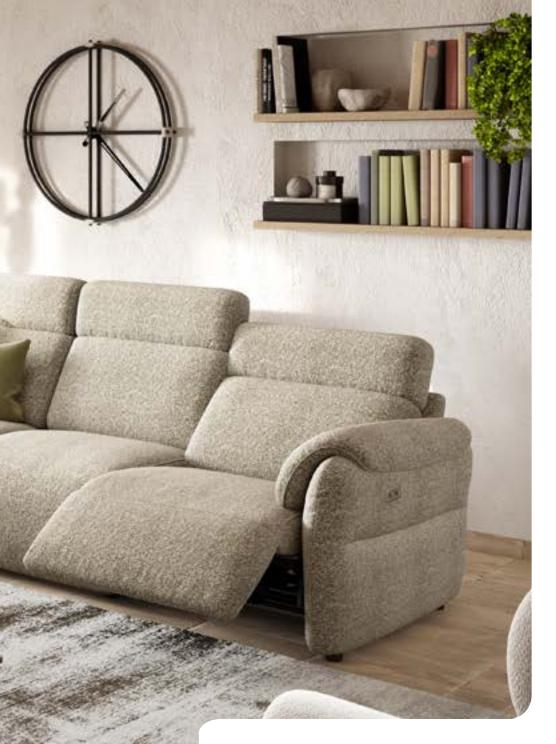

## **Nuvia**

The innovation that redefines comfort.

With its visual comfort and a design made of rounded forms, spacious volumes and innovative functions, the Nuvia project welcomes you as an enveloping embrace - offering unforgettable moments of pure, relaxing well-being.

All you may need for a "total comfort" experience.

Available

Its key features include an innovative Triple Motion mechanism enabling two exclusive healthy functions, Zero Gravity and Micromobility. The functionality of the project is highlighted by the control panel discreetly hidden in a pocket on the outside of the armrest and by the integrated table console with cup holders, a storage compartment and a USB-C charging port. To which should be added the multiple available configurations.

#### The innovative active relaxation.

Nuvia is not only equipped with a Triple Motion mechanism, but also integrates the innovative Micromobility and Zero Gravity functions. All functions are operated by a control panel discreetly hidden in a pocket on the outside of the armrest. The project is completed by the console with integrated table, cup holder, storage compartment and a USB-C charging port - an addition to the multiple available configurations.