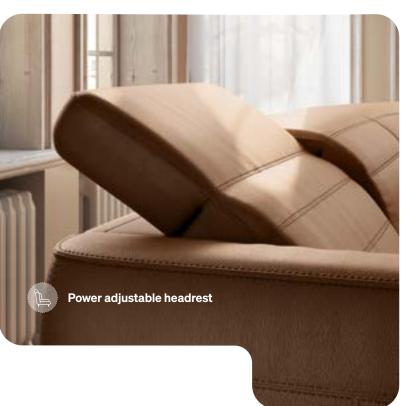

From the switch panel you can independently adjust headrest, lumbar support and footrest. The Zero Gravity position is achieved by fully opening the seat for a total body extension, aligning the feet with the heart. This makes you feel weightless, with proven health benefits including relief of pressure on your spine. The automatic Micromobility function acts while you are in a resting position, slowly tilting the seat and the footrest simultaneously with micro movements that keep muscles active even when sitting, thus improving blood circulation.

|               | 297 cm / 117" |  |  |
|---------------|---------------|--|--|
| 297 cm / 117" |               |  |  |

Power adjustable headrest (Manual on stationary versions)

÷

USB Port

configurations

Available in Leather and Fabric

174 cm / 69"

204 cm / 80"

F00+001+F02

| 64"                      | 246 cm / 97" |  |  |
|--------------------------|--------------|--|--|
| 110 - 163 cm / 43" - 64" |              |  |  |

291 cm / 115"

Power adjustable headrest (Manual on stationary versions)

Power adjustable headrest (Manual on stationary versions)

USB Port

Multiple 2 seat configurations widths

available

Available in Leather and Fabric

Customizable foot finishings

Optional battery pack available