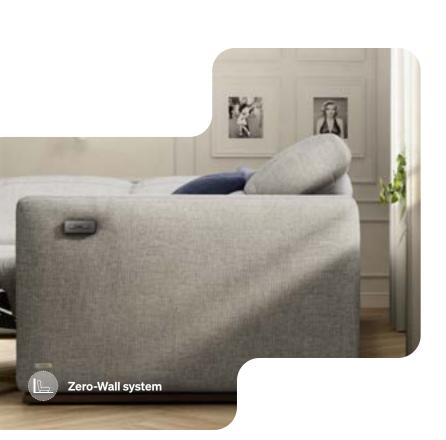

### FEATURES

L þ Dual Power Zero-Wall

Motion mechanism

#### FEATURES

Ŀ Dual Power Zero-Wall Motion

mechanism

42

The Venezia project balances versatility and inventory efficiency, offering a curated selection of 22 SKUs. This approach simplifies the selection process, offering a targeted assortment of best-selling configurations designed to meet the diverse needs of consumers around the world. Our optimized range ensures perfect alignment with the market without sacrificing flexibility and adaptability.