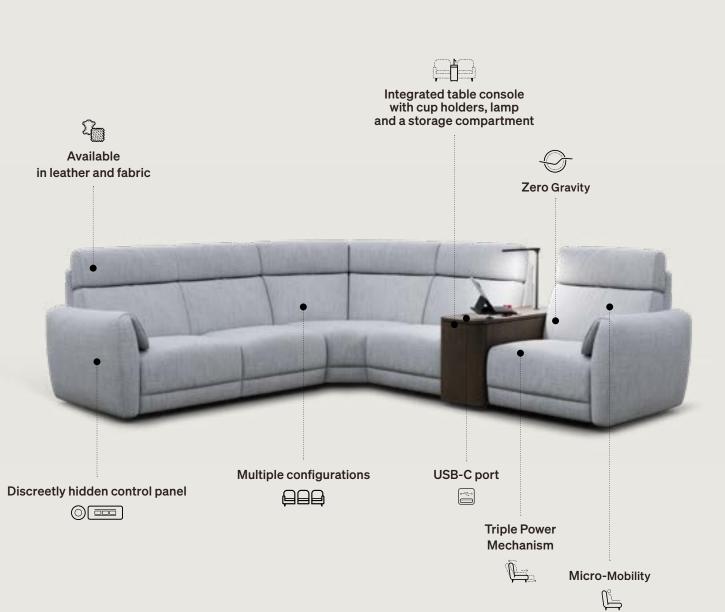

All you may need for a "total comfort" experience.

Available

Its key features include an innovative Triple Motion mechanism enabling two exclusive healthy functions, Zero Gravity and Micromobility. The functionality of the project is highlighted by the control panel discreetly hidden in a pocket on the outside of the armrest and by the integrated table console with cup holders, a storage compartment and a USB-C charging port. To which should be added the multiple available configurations.

#### The innovative active relaxation.

Nuvia is not only equipped with a Triple Motion mechanism, but also integrates the innovative Micromobility and Zero Gravity functions. All functions are operated by a control panel discreetly hidden in a pocket on the outside of the armrest. The project is completed by the console with integrated table, cup holder, storage compartment and a USB-C charging port - an addition to the multiple available configurations.

From the switch panel you can independently adjust headrest, lumbar support and footrest. The Zero Gravity position is achieved by fully opening the seat for a total body extension, aligning the feet with the heart. This makes you feel weightless, with proven health benefits including relief of pressure on your spine. The automatic Micromobility function acts while you are in a resting position, slowly tilting the seat and the footrest simultaneously with micro movements that keep muscles active even when sitting, thus improving blood circulation.