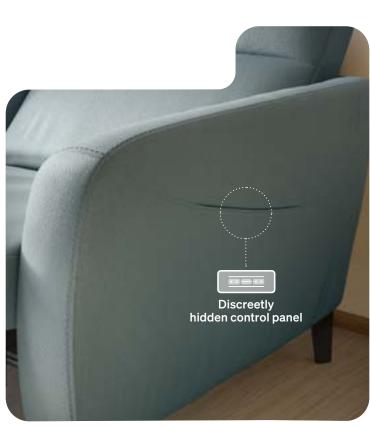

All you may need for a "total comfort" experience.

Available

Its key features include an innovative Triple Motion mechanism enabling two exclusive healthy functions, Zero Gravity and Micromobility. The functionality of the project is highlighted by the control panel discreetly hidden in a pocket on the outside of the armrest and by the integrated table console with cup holders, a storage compartment and a USB-C charging port. To which should be added the multiple available configurations.

#### The innovative active relaxation.

Nuvia is not only equipped with a Triple Motion mechanism, but also integrates the innovative Micromobility and Zero Gravity functions. All functions are operated by a control panel discreetly hidden in a pocket on the outside of the armrest. The project is completed by the console with integrated table, cup holder, storage compartment and a USB-C charging port - an addition to the multiple available configurations.

From the switch panel you can independently adjust headrest, lumbar support and footrest. The Zero Gravity position is achieved by fully opening the seat for a total body extension, aligning the feet with the heart. This makes you feel weightless, with proven health benefits including relief of pressure on your spine. The automatic Micromobility function acts while you are in a resting position, slowly tilting the seat and the footrest simultaneously with micro movements that keep muscles active even when sitting, thus improving blood circulation.