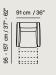

| 65"                  | 212 cm / 83" |  |  |
|----------------------|--------------|--|--|
| 106 - 166 cm / 42" - |              |  |  |

Discover all the versatility of Nuvia