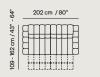

193 / T30

346 / S46

446 / T66

| - 64"              | 232 cm / 91" |  |  |
|--------------------|--------------|--|--|
| 109 - 162 cm / 43" |              |  |  |

450+291+452

482+049

482+481

450+291+489+338+452