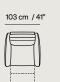

reach the perfect relaxing position, with the headrest inclination that can be adjusted manually for optimum head support. The power switch also allocates a USB charging port to comfortably use your devices.







#### Dual Power mechanism.

Ê

The Dual Power mechanism adjusts the seat tilt and the headrest separately to offer maximum comfort and multiple health benefits.

METAL FEET OPTION



WOODEN FEET OPTION



#### FEATURES





Manually adjustable headrest (on power reclining versions)

ĨL

## Choose your Breeze. Versatility and configurations.

The Breeze project is extremely versatile thanks to its 8 elements, available with 2 options of feet finish: metal and wood. Each combination allows you to create infinite configurations. Here are some examples.



154

103 cm / 41"









454



446



458





272+291+452



#### 382+381+384





USB Port

Multiple configurations

2 Available in Leather and

Fabric

Customizable foot finishings

I



Optional battery pack available



space and furnishing style. The slim metal foot offers the sofa lightness and personality, an important detail that slims out

### NATUZZI EDITIONS



USB Port









### FEATURES

Ê Dual Power

Motion mechanism

## Choose your Greg. Versatility and configurations.

The Greg project balances versatility and inventory efficiency, offering a curated selection of 28 SKUs. This approach simplifies the selection process, offering a targeted assortment of best-selling configurations designed to meet the diverse needs of consumers around the world. Our optimized range ensures perfect alignment w