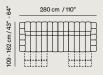

| 65"                  | 212 cm / 83" |  |  |
|----------------------|--------------|--|--|
| 106 - 166 cm / 42" - |              |  |  |

Discover all the versatility of Nuvia

### Choose your Nuvia. Versatility and configurations.

The Nuvia project balances versatility and inventory efficiency, offering a curated selection of 10 SKUs. This approach simplifies the selection process, offering a targeted assortment of best-selling configurations designed to meet the diverse needs of consumers around the world. Our optimized range ensures perfect alignment with the market without sacrificing flexibility and adaptability.