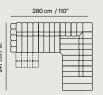

193 / T30

346 / S46

446 / T66

| - 64"              | 232 cm / 91" |  |  |
|--------------------|--------------|--|--|
| 109 - 162 cm / 43" |              |  |  |

450+291+452

482+049

482+481

450+291+489+338+452