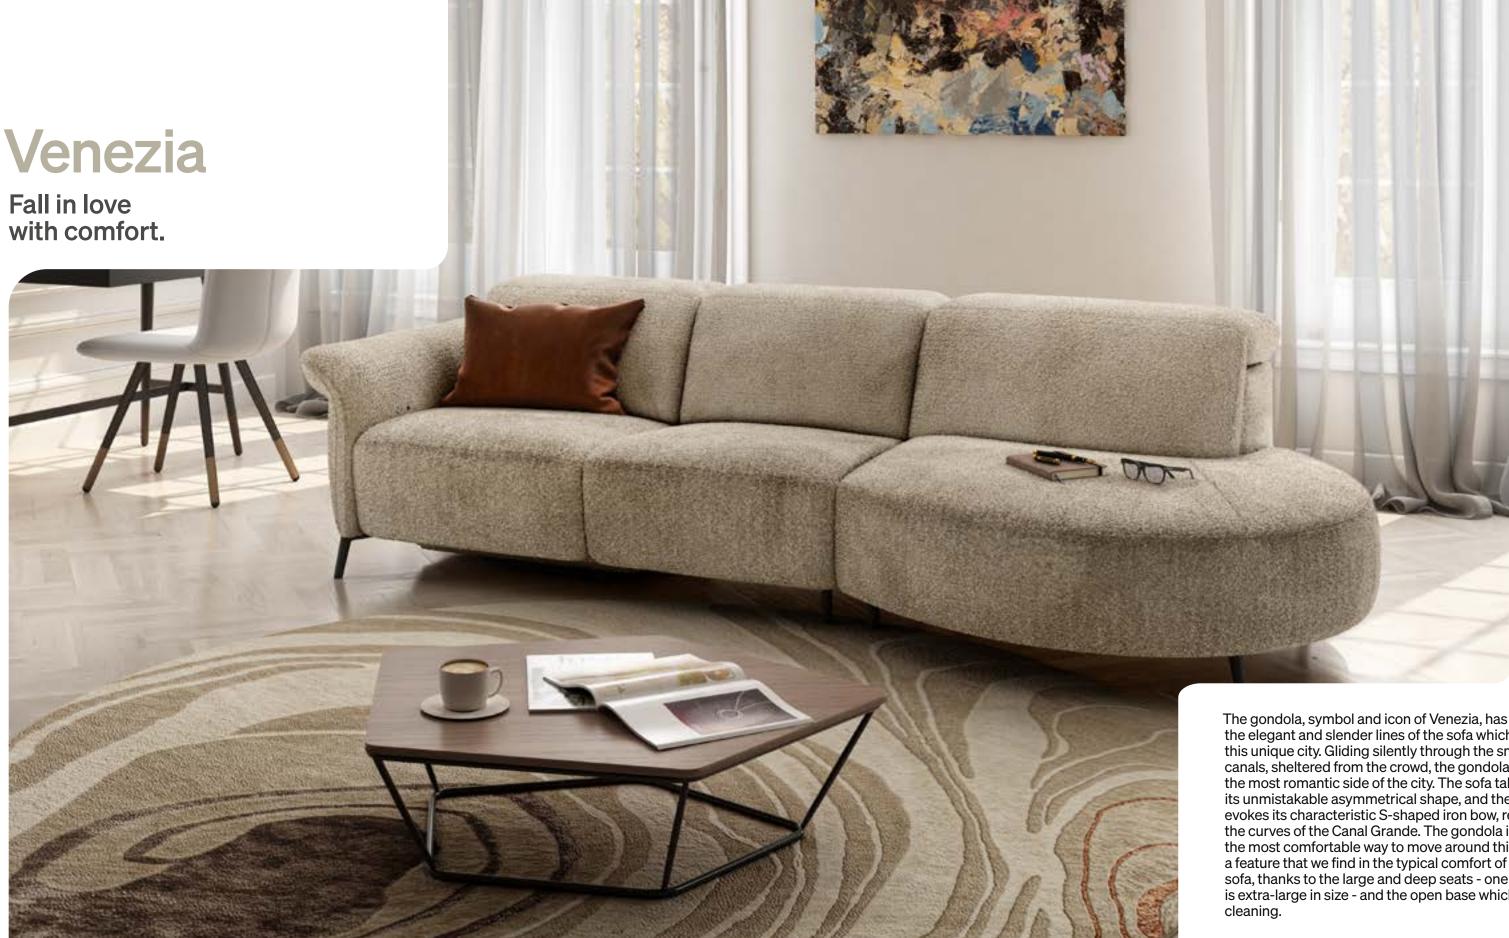

battery pack available

The gondola, symbol and icon of Venezia, has inspired the elegant and slender lines of the sofa which celebrates this unique city. Gliding silently through the small this unique city. Gliding silently through the small canals, sheltered from the crowd, the gondola reveals the most romantic side of the city. The sofa takes up its unmistakable asymmetrical shape, and the armrest evokes its characteristic S-shaped iron bow, representing the curves of the Canal Grande. The gondola is also the most comfortable way to move around this city, a feature that we find in the typical comfort of a Natuzzi sofa, thanks to the large and deep seats - one of which is extra-large in size - and the open base which facilitates cleaning

## Choose your Venezia. Versatility and configurations.

#### FEATURES

Ŀ Dual Power Zero-Wall Motion

mechanism

42

The Venezia project balances versatility and inventory efficiency, offering a curated selection of 22 SKUs. This approach simplifies the selection process, offering a targeted assortment of best-selling configurations designed to meet the diverse needs of consumers around the world. Our optimized range ensures perfect alignment with the market without sacrificing flexibility and adaptability.