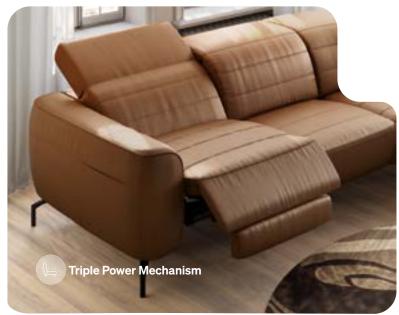

## Breeze

A breath of lightness and comfort.

NATUZZI EDITIONS

Light as a summer breeze, welcoming as a hug, the Breeze sofa is designed with soft, fluid lines and high back gently envelop the body. The power motion technology allows you to reach the perfect relaxing position, with the headrest inclination that can be adjusted manually for optimum head support. The power switch also allocates a USB charging port to comfortably use your devices.

#### Dual Power mechanism.

Ê

The Dual Power mechanism adjusts the seat tilt and the headrest separately to offer maximum comfort and multiple health benefits.

METAL FEET OPTION

WOODEN FEET OPTION