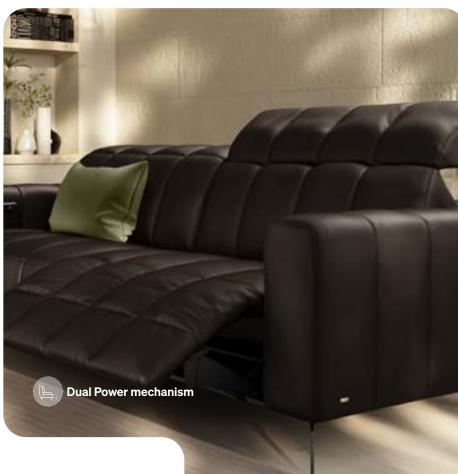

#### NATUZZI EDITIONS

Houston is also known as the "Space City", with its Space Center from where dozens of NASA missions departed. The perfect inspiration for our first sofa with the revolutionary "Zero Gravity" Dual Power mechanism, which recreates the posture experienced by astronauts in a zero gravity environment. The Dual Power motion separately activates the different functions, to adjust the seat recliner and the headrest, allowing you to reach extreme comfort resulting in proven health benefits.

### Dual Power mechanism with Zero-Gravity technology.

The "Zero Gravity" Dual Power mechanism recreates the posture of astronauts in space. It separately adjusts the seat inclination and the headrest to offer maximum comfort and numerous health benefits. This technology reduces pressure on the spine, relieves muscle tension, improves circulation and promotes a correct posture, offering a feeling of absolute lightness.

### FEATURES

Dual Power Motion mechanism

18