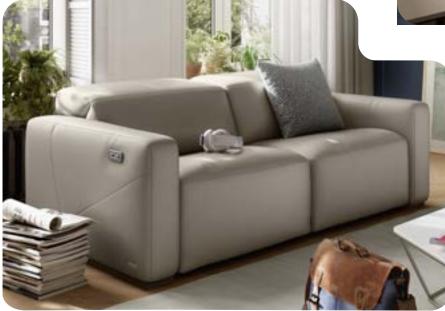

## Breeze

A breath of lightness and comfort.

NATUZZI EDITIONS

Light as a summer breeze, welcoming as a hug, the Breeze sofa is designed with soft, fluid lines and high back gently envelop the body. The power motion technology allows you to reach the perfect relaxing position, with the headrest inclination that can be adjusted manually for optimum head support. The power switch also allocates a USB charging port to comfortably use your devices.

#### Dual Power mechanism.

Ê

The Dual Power mechanism adjusts the seat tilt and the headrest separately to offer maximum comfort and multiple health benefits.

METAL FEET OPTION

WOODEN FEET OPTION

#### FEATURES

Manually adjustable headrest (on power reclining versions)

ĨL