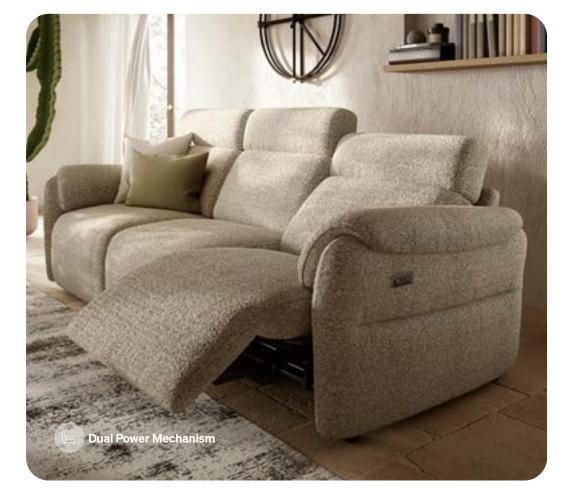

#### NATUZZI EDITIONS

Houston is also known as the "Space City", with its Space Center from where dozens of NASA missions departed. The perfect inspiration for our first sofa with the revolutionary "Zero Gravity" Dual Power mechanism, which recreates the posture experienced by astronauts in a zero gravity environment. The Dual Power motion separately activates the different functions, to adjust the seat recliner and the headrest, allowing you to reach extreme comfort resulting in proven health benefits.

### Dual Power mechanism with Zero-Gravity technology.

The "Zero Gravity" Dual Power mechanism recreates the posture of astronauts in space. It separately adjusts the seat inclination and the headrest to offer maximum comfort and numerous health benefits. This technology reduces pressure on the spine, relieves muscle tension, improves circulation and promotes a correct posture, offering a feeling of absolute lightness.