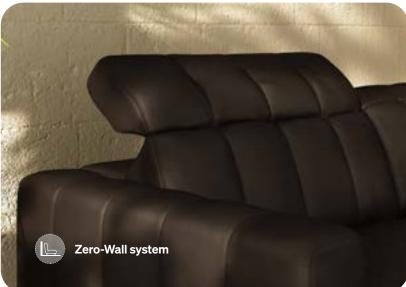

#### FEATURES

Ŀ (F) Dual Power Zero-Wall Motion mechanism

The Portento project balances versatility and inventory efficiency, offering a curated selection of 28 SKUs. This approach simplifies the selection process, offering a targeted assortment of best-selling configurations designed to meet the diverse needs of consumers around the world. Our optimized range ensures perfect alignment with the market without sacrificing flexibility and adaptability.

### FEATURES

L þ Dual Power Zero-Wall

Motion mechanism

#### FEATURES

Ŀ Dual Power Zero-Wall Motion

mechanism

42

The Venezia project balances versatility and inventory efficiency, offering a curated selection of 22 SKUs. This approach simplifies the selection process, offering a targeted assortment of best-selling configurations designed to meet the diverse needs of consumers around the world. Our optimized range ensures perfect alignment with the market without sacrificing flexibility and adaptability.