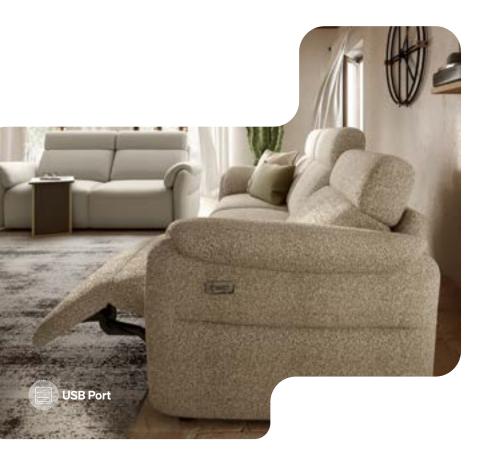

All you may need for a "total comfort" experience.

Available

Its key features include an innovative Triple Motion mechanism enabling two exclusive healthy functions, Zero Gravity and Micromobility. The functionality of the project is highlighted by the control panel discreetly hidden in a pocket on the outside of the armrest and by the integrated table console with cup holders, a storage compartment and a USB-C charging port. To which should be added the multiple available configurations.

#### The innovative active relaxation.

Nuvia is not only equipped with a Triple Motion mechanism, but also integrates the innovative Micromobility and Zero Gravity functions. All functions are operated by a control panel discreetly hidden in a pocket on the outside of the armrest. The project is completed by the console with integrated table, cup holder, storage compartment and a USB-C charging port - an addition to the multiple available configurations.

USB Port

Multiple configurations

2 seat widths available

2

Available in Leather and Fabric

Optional battery pack available