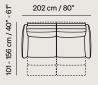

174 cm / 69"

204 cm / 80"

F00+001+F02

| 64"                      | 246 cm / 97" |  |  |
|--------------------------|--------------|--|--|
| 110 - 163 cm / 43" - 64" |              |  |  |

291 cm / 115"

Power adjustable headrest (Manual on stationary versions)