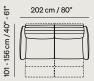

| 65"                  | 212 cm / 83" |  |  |
|----------------------|--------------|--|--|
| 106 - 166 cm / 42" - |              |  |  |

Discover all the versatility of Nuvia