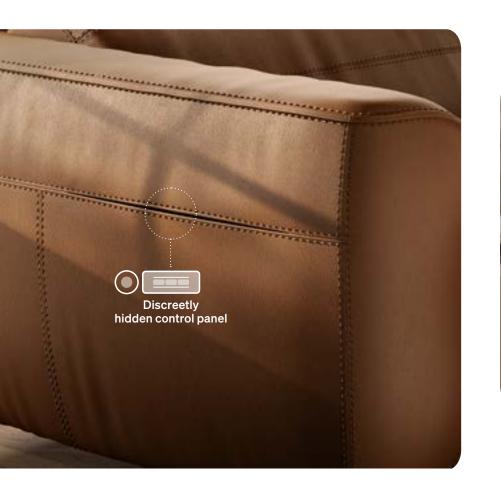

All you may need for a "total comfort" experience.

Available

Its key features include an innovative Triple Motion mechanism enabling two exclusive healthy functions, Zero Gravity and Micromobility. The functionality of the project is highlighted by the control panel discreetly hidden in a pocket on the outside of the armrest and by the integrated table console with cup holders, a storage compartment and a USB-C charging port. To which should be added the multiple available configurations.

#### The innovative active relaxation.

Nuvia is not only equipped with a Triple Motion mechanism, but also integrates the innovative Micromobility and Zero Gravity functions. All functions are operated by a control panel discreetly hidden in a pocket on the outside of the armrest. The project is completed by the console with integrated table, cup holder, storage compartment and a USB-C charging port - an addition to the multiple available configurations.

From the switch panel you can independently adjust headrest, lumbar support and footrest. The Zero Gravity position is achieved by fully opening the seat for a total body extension, aligning the feet with the heart. This makes you feel weightless, with proven health benefits including relief of pressure on your spine. The automatic Micromobility function acts while you are in a resting position, slowly tilting the seat and the footrest simultaneously with micro movements that keep muscles active even when sitting, thus improving blood circulation.