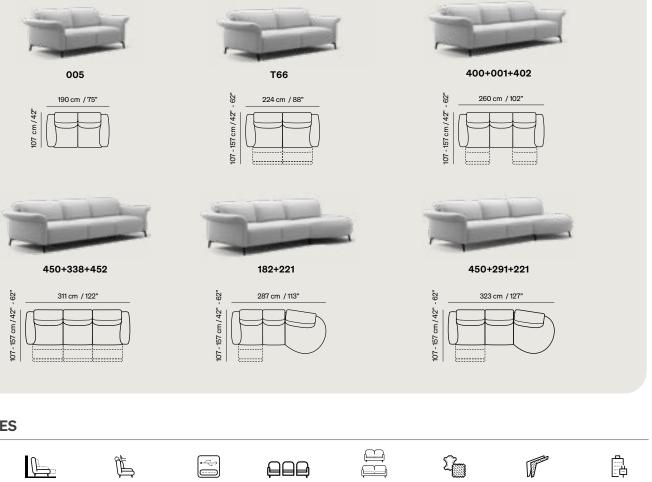

## Choose your Greg. Versatility and configurations.

The Greg project balances versatility and inventory efficiency, offering a curated selection of 28 SKUs. This approach simplifies the selection process, offering a targeted assortment of best-selling configurations designed to meet the diverse needs of consumers around the world. Our optimized range ensures perfect alignment with the market without sacrificing flexibility and adaptability.

193 / T30

346 / S46

446 / T66

| - 64"              | 232 cm / 91" |  |  |
|--------------------|--------------|--|--|
| 109 - 162 cm / 43" |              |  |  |

450+291+452

482+049

482+481

450+291+489+338+452