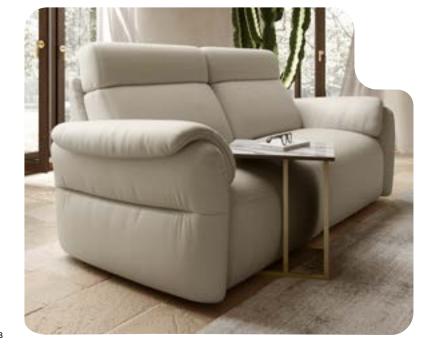

## Zenith

The pinnacle of relaxation.

Just like the highest point in the sky, the Zenith sofa represents the apex of relaxation, offering a truly comfortable sitting experience. The Dual Power system activates the seat recliner and the headrest separately, allowing you to achieve maximum comfort in the Zero Gravity position, a sensation of absolute lightness with proven health benefits, such as improved circulation in the legs and reduced pressure on the spine. All functions are managed by a control placed in a pocket in the outer panel of the armrest.

### Dual Power mechanism with Zero-Gravity technology.

The "Zero Gravity" Dual Power mechanism recreates the posture of astronauts in space. It separately adjusts the seat inclination and the headrest to offer maximum comfort and numerous health benefits. This technology reduces pressure on the spine, relieves muscle tension, improves circulation and promotes a correct posture, offering a feeling of absolute lightness.