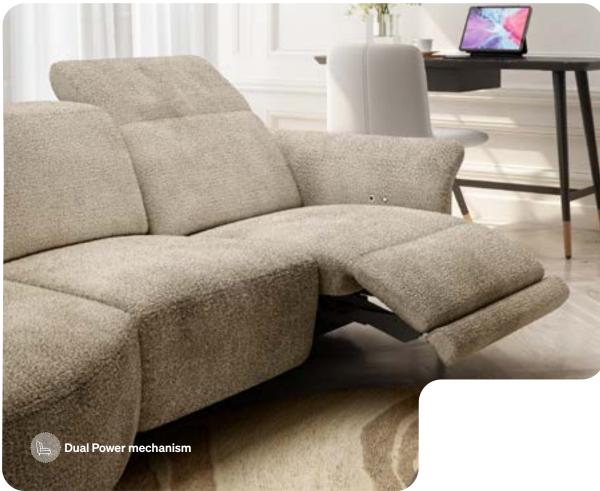

#### NATUZZI EDITIONS

Houston is also known as the "Space City", with its Space Center from where dozens of NASA missions departed. The perfect inspiration for our first sofa with the revolutionary "Zero Gravity" Dual Power mechanism, which recreates the posture experienced by astronauts in a zero gravity environment. The Dual Power motion separately activates the different functions, to adjust the seat recliner and the headrest, allowing you to reach extreme comfort resulting in proven health benefits.

### Dual Power mechanism with Zero-Gravity technology.

The "Zero Gravity" Dual Power mechanism recreates the posture of astronauts in space. It separately adjusts the seat inclination and the headrest to offer maximum comfort and numerous health benefits. This technology reduces pressure on the spine, relieves muscle tension, improves circulation and promotes a correct posture, offering a feeling of absolute lightness.