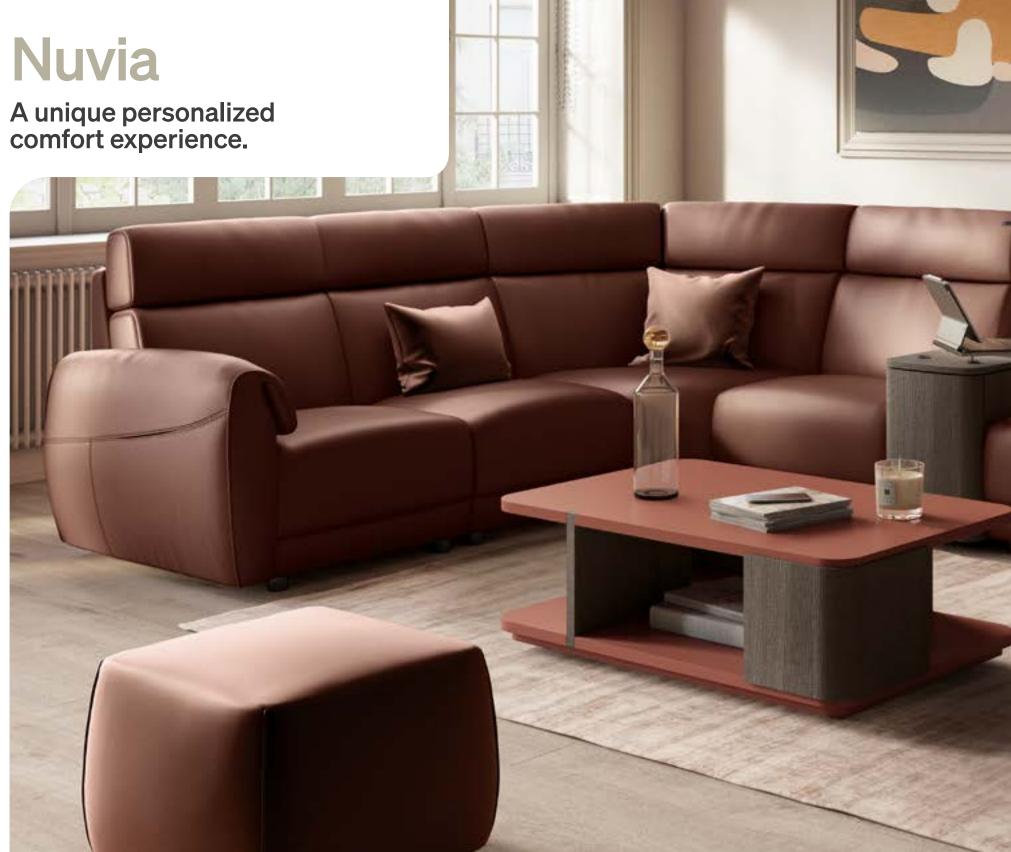

## **Nuvia**

The innovation that redefines comfort.

With its visual comfort and a design made of rounded forms, spacious volumes and innovative functions, the Nuvia project welcomes you as an enveloping embrace - offering unforgettable moments of pure, relaxing well-being.

All you may need for a "total comfort" experience.

Available

Its key features include an innovative Triple Motion mechanism enabling two exclusive healthy functions, Zero Gravity and Micromobility. The functionality of the project is highlighted by the control panel discreetly hidden in a pocket on the outside of the armrest and by the integrated table console with cup holders, a storage compartment and a USB-C charging port. To which should be added the multiple available configurations.

#### The innovative active relaxation.

Nuvia is not only equipped with a Triple Motion mechanism, but also integrates the innovative Micromobility and Zero Gravity functions. All functions are operated by a control panel discreetly hidden in a pocket on the outside of the armrest. The project is completed by the console with integrated table, cup holder, storage compartment and a USB-C charging port - an addition to the multiple available configurations.