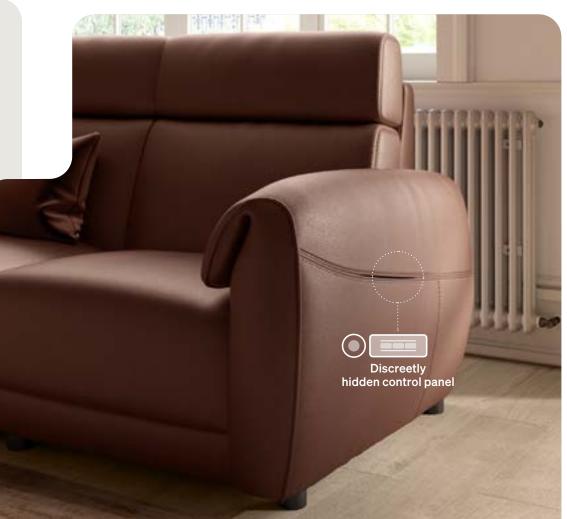

All you may need for a "total comfort" experience.

Available

Its key features include an innovative Triple Motion mechanism enabling two exclusive healthy functions, Zero Gravity and Micromobility. The functionality of the project is highlighted by the control panel discreetly hidden in a pocket on the outside of the armrest and by the integrated table console with cup holders, a storage compartment and a USB-C charging port. To which should be added the multiple available configurations.

#### The innovative active relaxation.

Nuvia is not only equipped with a Triple Motion mechanism, but also integrates the innovative Micromobility and Zero Gravity functions. All functions are operated by a control panel discreetly hidden in a pocket on the outside of the armrest. The project is completed by the console with integrated table, cup holder, storage compartment and a USB-C charging port - an addition to the multiple available configurations.