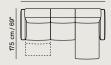

| 65"                  | 212 cm / 83" |  |  |
|----------------------|--------------|--|--|
| 106 - 166 cm / 42" - |              |  |  |

Discover all the versatility of Nuvia