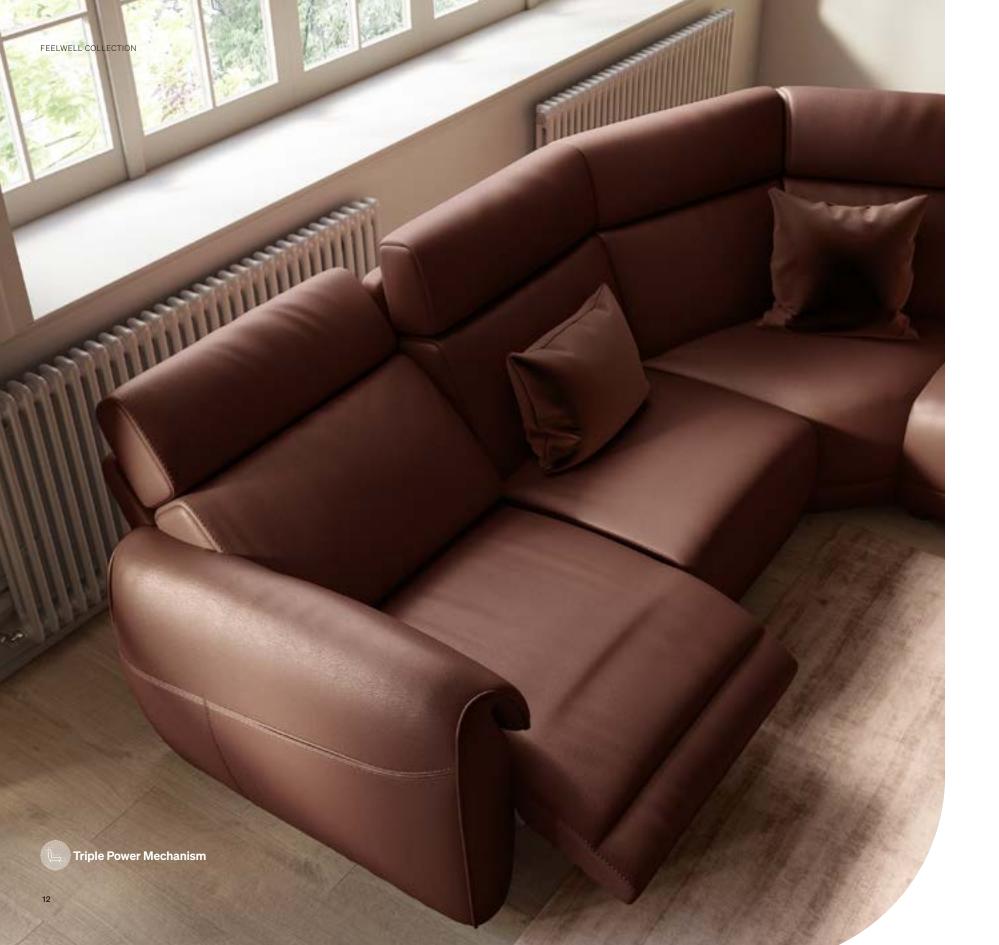

## **Nuvia**

The innovation that redefines comfort.

With its visual comfort and a design made of rounded forms, spacious volumes and innovative functions, the Nuvia project welcomes you as an enveloping embrace - offering unforgettable moments of pure, relaxing well-being.

All you may need for a "total comfort" experience.

Available

Its key features include an innovative Triple Motion mechanism enabling two exclusive healthy functions, Zero Gravity and Micromobility. The functionality of the project is highlighted by the control panel discreetly hidden in a pocket on the outside of the armrest and by the integrated table console with cup holders, a storage compartment and a USB-C charging port. To which should be added the multiple available configurations.

#### The innovative active relaxation.

Nuvia is not only equipped with a Triple Motion mechanism, but also integrates the innovative Micromobility and Zero Gravity functions. All functions are operated by a control panel discreetly hidden in a pocket on the outside of the armrest. The project is completed by the console with integrated table, cup holder, storage compartment and a USB-C charging port - an addition to the multiple available configurations.

From the switch panel you can independently adjust headrest, lumbar support and footrest. The Zero Gravity position is achieved by fully opening the seat for a total body extension, aligning the feet with the heart. This makes you feel weightless, with proven health benefits including relief of pressure on your spine. The automatic Micromobility function acts while you are in a resting position, slowly tilting the seat and the footrest simultaneously with micro movements that keep muscles active even when sitting, thus improving blood circulation.