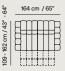

| 65"                  | 212 cm / 83" |  |  |
|----------------------|--------------|--|--|
| 106 - 166 cm / 42" - |              |  |  |

Discover all the versatility of Nuvia