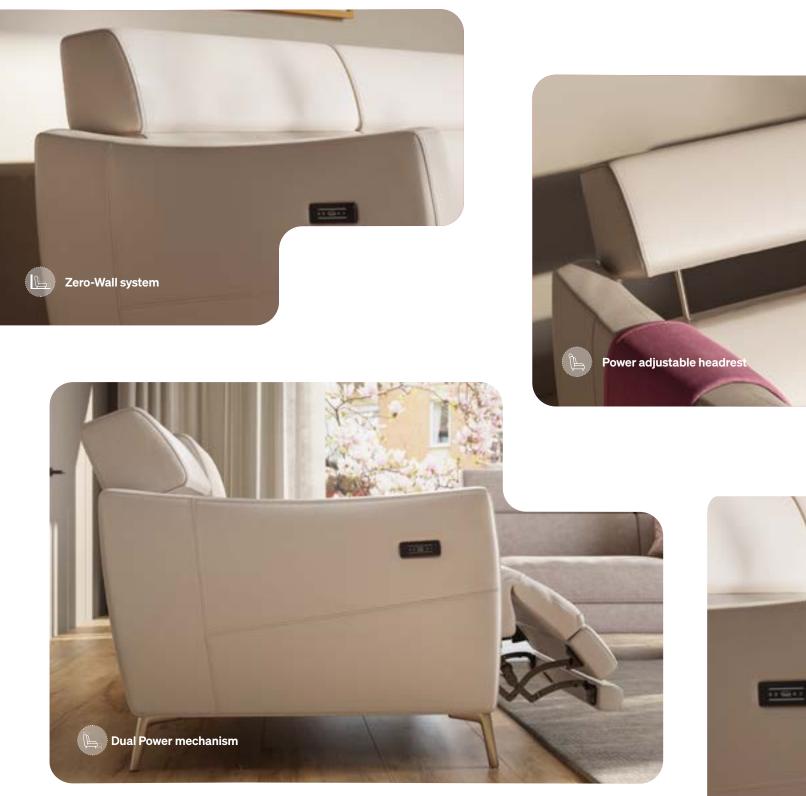

#### NATUZZI EDITIONS

Houston is also known as the "Space City", with its Space Center from where dozens of NASA missions departed. The perfect inspiration for our first sofa with the revolutionary "Zero Gravity" Dual Power mechanism, which recreates the posture experienced by astronauts in a zero gravity environment. The Dual Power motion separately activates the different functions, to adjust the seat recliner and the headrest, allowing you to reach extreme comfort resulting in proven health benefits.

### Dual Power mechanism with Zero-Gravity technology.

The "Zero Gravity" Dual Power mechanism recreates the posture of astronauts in space. It separately adjusts the seat inclination and the headrest to offer maximum comfort and numerous health benefits. This technology reduces pressure on the spine, relieves muscle tension, improves circulation and promotes a correct posture, offering a feeling of absolute lightness.