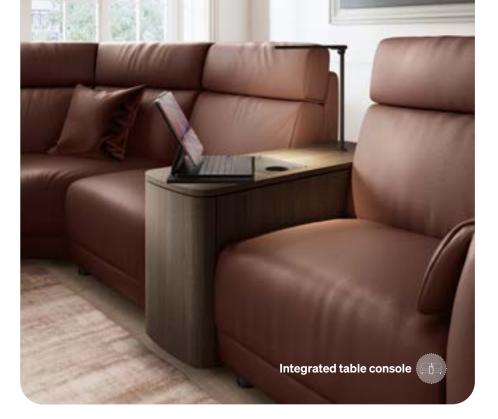

All you may need for a "total comfort" experience.

Available

Its key features include an innovative Triple Motion mechanism enabling two exclusive healthy functions, Zero Gravity and Micromobility. The functionality of the project is highlighted by the control panel discreetly hidden in a pocket on the outside of the armrest and by the integrated table console with cup holders, a storage compartment and a USB-C charging port. To which should be added the multiple available configurations.

#### The innovative active relaxation.

Nuvia is not only equipped with a Triple Motion mechanism, but also integrates the innovative Micromobility and Zero Gravity functions. All functions are operated by a control panel discreetly hidden in a pocket on the outside of the armrest. The project is completed by the console with integrated table, cup holder, storage compartment and a USB-C charging port - an addition to the multiple available configurations.