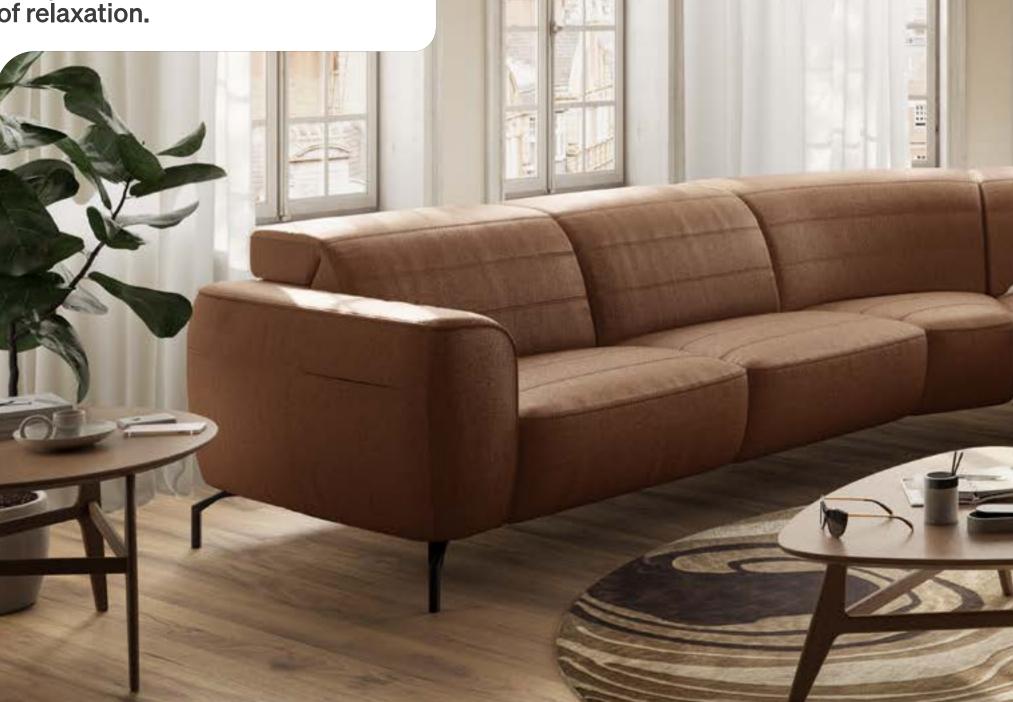

## **Nuvia**

The innovation that redefines comfort.

With its visual comfort and a design made of rounded forms, spacious volumes and innovative functions, the Nuvia project welcomes you as an enveloping embrace - offering unforgettable moments of pure, relaxing well-being.

All you may need for a "total comfort" experience.

Available

Its key features include an innovative Triple Motion mechanism enabling two exclusive healthy functions, Zero Gravity and Micromobility. The functionality of the project is highlighted by the control panel discreetly hidden in a pocket on the outside of the armrest and by the integrated table console with cup holders, a storage compartment and a USB-C charging port. To which should be added the multiple available configurations.

#### The innovative active relaxation.

Nuvia is not only equipped with a Triple Motion mechanism, but also integrates the innovative Micromobility and Zero Gravity functions. All functions are operated by a control panel discreetly hidden in a pocket on the outside of the armrest. The project is completed by the console with integrated table, cup holder, storage compartment and a USB-C charging port - an addition to the multiple available configurations.