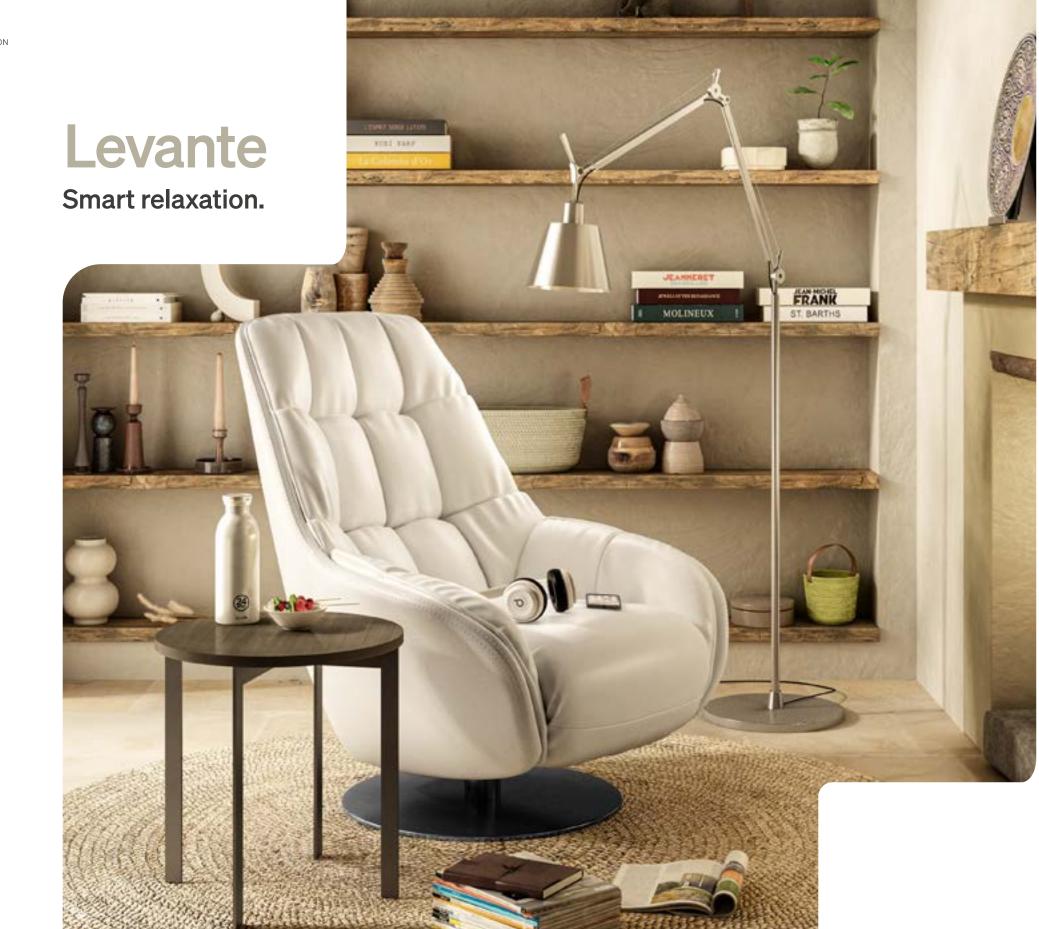

Lexista a cast

With its renewed and refined design that hides the mechanism even when it is open, Levante combines elegance, great attention to detail and unparalleled comfort.

Dual power motion recliner

adjustable headrest

Manual

Smart touch buttons

Available in leather and fabric

Two different sizes: King and Queen

ERGOCERT FIGONOMICS CAN PARAMETER CONTRACTOR CONTR

Human centred design certification