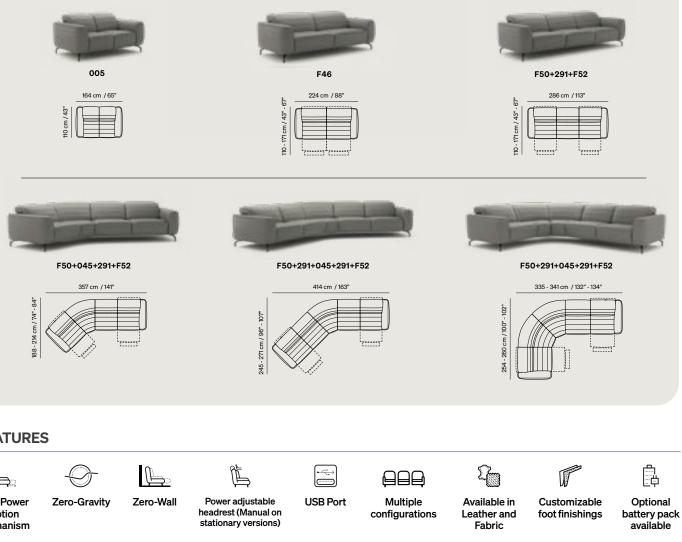

## Choose your Breeze. Versatility and configurations.

The Breeze project is extremely versatile thanks to its 8 elements, available with 2 options of feet finish: metal and wood. Each combination allows you to create infinite configurations. Here are some examples.

#### 382+381+384

USB Port

Multiple configurations

2 Available in Leather and

Fabric

Customizable foot finishings

I

Optional battery pack available