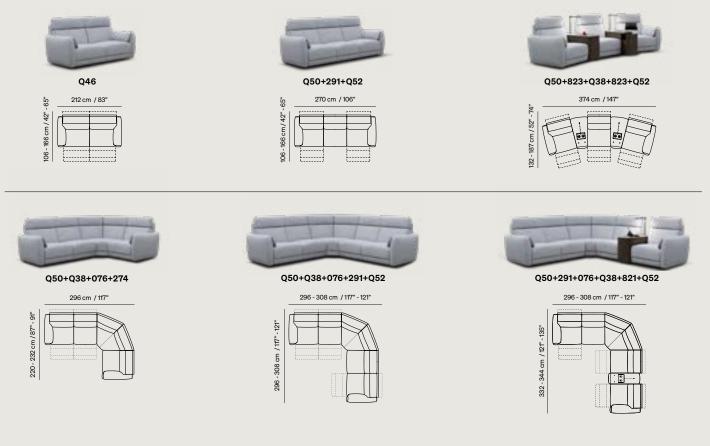

### Choose your Nuvia. Versatility and configurations.

The Nuvia project balances versatility and inventory efficiency, offering a curated selection of 10 SKUs. This approach simplifies the selection process, offering a targeted assortment of best-selling configurations designed to meet the diverse needs of consumers around the world. Our optimized range ensures perfect alignment with the market without sacrificing flexibility and adaptability.

## Choose your Houston. Versatility and configurations.

The Houston project balances versatility and inventory efficiency, offering a curated selection of 25 SKUs. This approach simplifies the selection process, offering a targeted assortment of best-selling configurations designed to meet the diverse needs of consumers around the world. Our optimized range ensures perfect alignment with the market without sacrificing flexibility and adaptability.