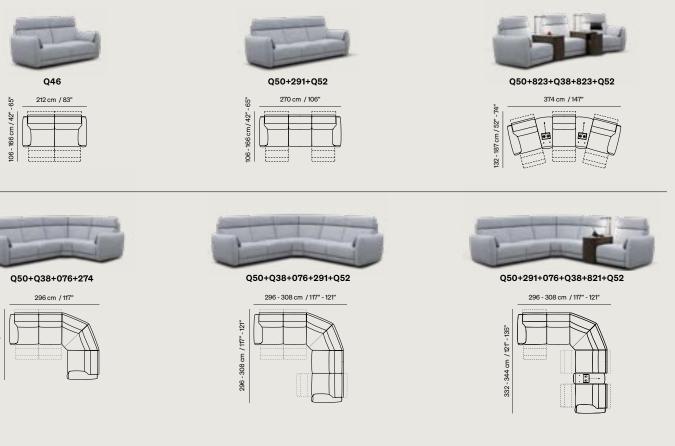

### Choose your Nuvia. Versatility and configurations.

The Nuvia project balances versatility and inventory efficiency, offering a curated selection of 10 SKUs. This approach simplifies the selection process, offering a targeted assortment of best-selling configurations designed to meet the diverse needs of consumers around the world. Our optimized range ensures perfect alignment with the market without sacrificing flexibility and adaptability.

## Choose your Houston. Versatility and configurations.

The Houston project balances versatility and inventory efficiency, offering a curated selection of 25 SKUs. This approach simplifies the selection process, offering a targeted assortment of best-selling configurations designed to meet the diverse needs of consumers around the world. Our optimized range ensures perfect alignment with the market without sacrificing flexibility and adaptability.