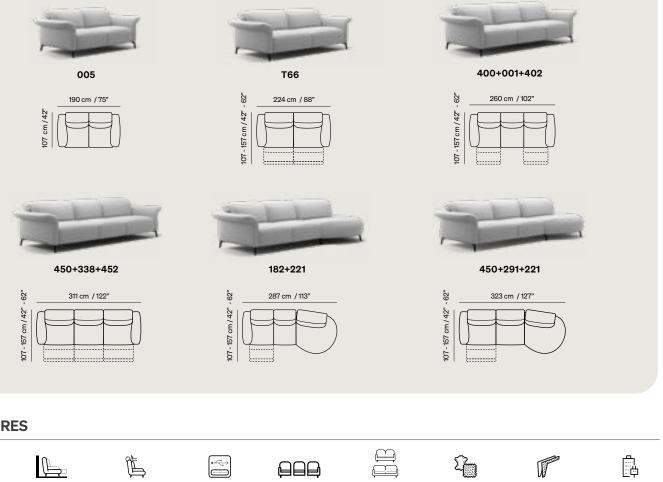

| 65"                  | 212 cm / 83" |  |  |
|----------------------|--------------|--|--|
| 106 - 166 cm / 42" - |              |  |  |

Discover all the versatility of Nuvia

### Choose your Nuvia. Versatility and configurations.

The Nuvia project balances versatility and inventory efficiency, offering a curated selection of 10 SKUs. This approach simplifies the selection process, offering a targeted assortment of best-selling configurations designed to meet the diverse needs of consumers around the world. Our optimized range ensures perfect alignment with the market without sacrificing flexibility and adaptability.

193 / T30

346 / S46

446 / T66

| - 64"              | 232 cm / 91" |  |  |
|--------------------|--------------|--|--|
| 109 - 162 cm / 43" |              |  |  |

450+291+452

482+049

482+481

450+291+489+338+452

|               | 297 cm / 117" |  |  |
|---------------|---------------|--|--|
| 297 cm / 117" |               |  |  |

Power adjustable headrest (Manual on stationary versions)

÷

USB Port

configurations

Available in Leather and Fabric