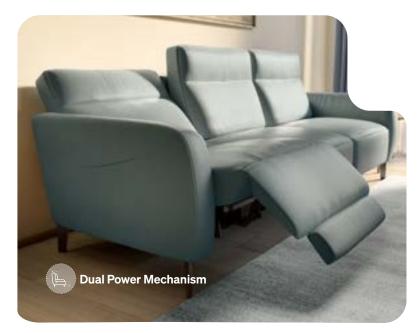

#### NATUZZI EDITIONS

Houston is also known as the "Space City", with its Space Center from where dozens of NASA missions departed. The perfect inspiration for our first sofa with the revolutionary "Zero Gravity" Dual Power mechanism, which recreates the posture experienced by astronauts in a zero gravity environment. The Dual Power motion separately activates the different functions, to adjust the seat recliner and the headrest, allowing you to reach extreme comfort resulting in proven health benefits.

### Dual Power mechanism with Zero-Gravity technology.

The "Zero Gravity" Dual Power mechanism recreates the posture of astronauts in space. It separately adjusts the seat inclination and the headrest to offer maximum comfort and numerous health benefits. This technology reduces pressure on the spine, relieves muscle tension, improves circulation and promotes a correct posture, offering a feeling of absolute lightness.

### FEATURES

Dual Power Motion mechanism

18