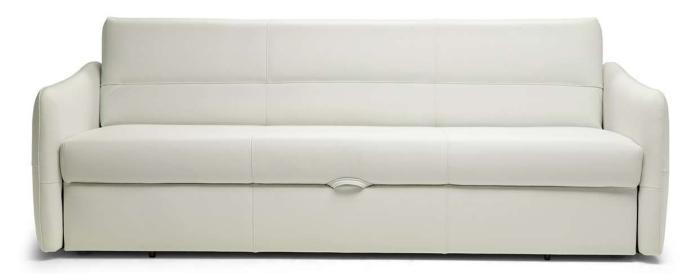

### NOTES

- Available in leather (TG only) or fabric.
- EXTRACTIBLE SEAT MECHANISM: This model has an extractible seat mechanism, that assisted by dedicated springs, allow you to swiftly pull-out an extra seating. This brings to a perfect leveled surface, that occasionally can make it become a bed. The mechanism feature doesn't require the removal of any seat nor back cushions. The extracted seat has the same comfort as the one provided when in "sofa" mode (with mechanism closed).
- · Available with wide and slim arm options
- Packaging: Cardboard wrap.