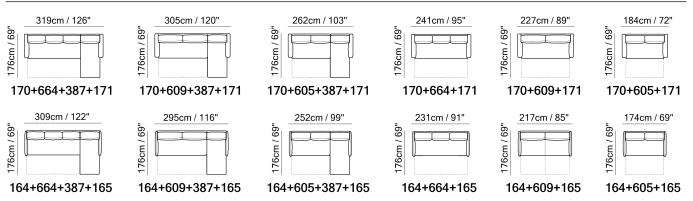

# Ischia C275



■ Vers. 164+664+165



■ Vers. 164+664+165



## Ischia C275

### SCHEMATICS



### COMPOSITION EXAMPLES



# Ischia C275

### **TECHNICAL INFORMATION**

| ×                                                                                                                                                                                                                            | COVERING              | Leather          | Soft Cover                                      |              |                                               |              |                                                                                             |
|------------------------------------------------------------------------------------------------------------------------------------------------------------------------------------------------------------------------------|-----------------------|--------------