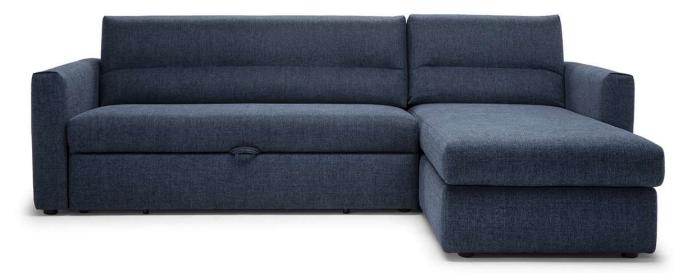

# Ischia C275



■ Vers. 164+664+165



■ Vers. 164+664+165



## Ischia C275

### SCHEMATICS



### COMPOSITION EXAMPLES



# Ischia C275

### **TECHNICAL INFORMATION**

| ×                                                                                                                                                                                                                            | COVERING              | Leather          | Soft Cover                                      |              |                                               |              |                                                                                             |
|-------------------------------------------------------------------------------------------------------------------------------------------------------------------------------------------------------