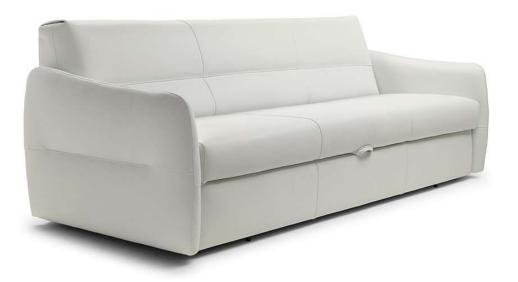

### NOTES

- Available in leather (TG only) or fabric.
- EXTRACTIBLE SEAT MECHANISM: This model has an extractible seat mechanism, that assisted by dedicated springs, allow you to swiftly pull-out an extra seating. This brings to a perfect leveled surface, that occasionally can make it become a bed. The mechanism feature doesn't require the removal of any seat nor back cushions. The extracted seat has the same comfort as the one provided when in "sofa" mode (with mechanism closed).
- · Available with wide and slim arm options
- Packaging: Cardboard wrap.