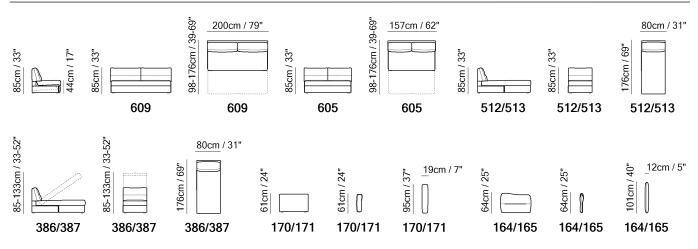

# Ischia C275



■ Vers. 164+664+165



■ Vers. 164+664+165



## Ischia C275

### SCHEMATICS



### COMPOSITION EXAMPLES



# Ischia C275

### **TECHNICAL INFORMATION**

| ×                                                                                                                                                                                                                            | COVERING              | Leather          | Soft Cover                                      |              |                                               |              |                                                                                             |
|------------------------------------------------------------------------------------------------------------------------------------------------------------------------------------------------------------------------------|----------