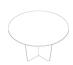

#### **ROUND FIXED**

140cm H 75cm 55,12" H 29,53"

160cm H 75cm 62,99" H 29,53"

160cm x 160cm H 75cm 62,99" x 62,99" H 29,53"