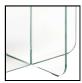

# DIVANI & DIVANI



■ T044003XOF / T044003XDD Large version



■ T044001XOF / T044001XDD Small version





#### **SCHEMATICS**

#### **ROUND FIXED**



140cm H 75cm 55,12" H 29,53"

160cm H 75cm 62,99" H 29,53"

160cm x 160cm H 75cm 62,99" x 62,99" H 29,53"

### **FINISHINGS**

### Frame finishing



Extra Clear Glass

#### Top finishing





Brown Ash

Blonde Ash



## Gira T044

#### **TECHNICAL INFORMATION**

Designer: Claudio Bellini

Different materials come together to create the Gira table. Round and imposing, lightened to the view from the transparent base, it's the ideal table to enrich a dining or living room by combining design and functionality.

**TECHNICAL FEATURES** 

Base: very thick tempered glass with the two elements glued with UV process;

Top: MDF veneered in Blonde or Brown Ash with matt lacquered undertop;

Lazy Susan (Optional): Mirrored Glass in two finishings depending on top finishing.



## Gira T044

**NOTES**