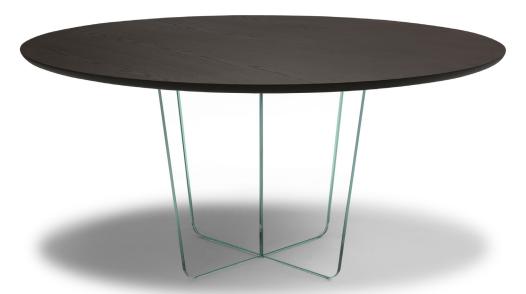

# DIVANI & DIVANI

■ T044003XOF / T044003XDD Large version

■ T044001XOF / T044001XDD Small version

#### Top finishing

Brown Ash

Blonde Ash