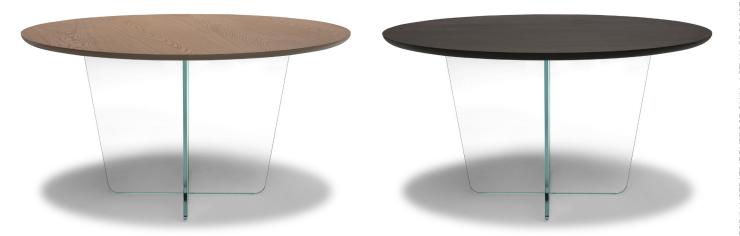

# DIVANI & DIVANI

■ T044003XOF / T044003XDD Large version

■ T044001XOF / T044001XDD Small version

#### Top finishing

Brown Ash

Blonde Ash