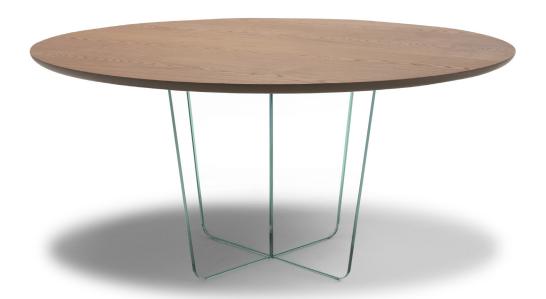

# DIVANI & DIVANI

■ T044003XOF / T044003XDD Large version

■ T044001XOF / T044001XDD Small version

#### **TECHNICAL INFORMATION**

Designer: Claudio Bellini

Different materials come together to create the Gira table. Round and imposing, lightened to the view from the transparent base, it's the ideal table to enrich a dining or living room by combining design and functionality.