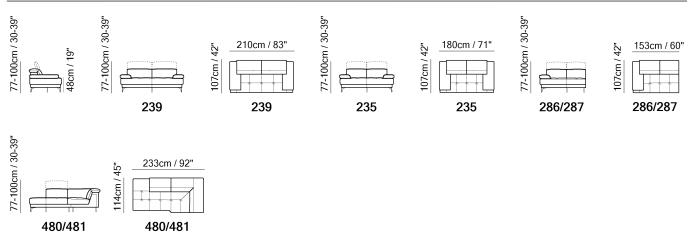

Vers. 286+481



# Dado C290

### SCHEMATICS



### COMPOSITION EXAMPLES



# Dado C290

### **TECHNICAL INFORMATION**

| *                                                                                                                                                                         | COVERING              | Leather          | Soft Cover