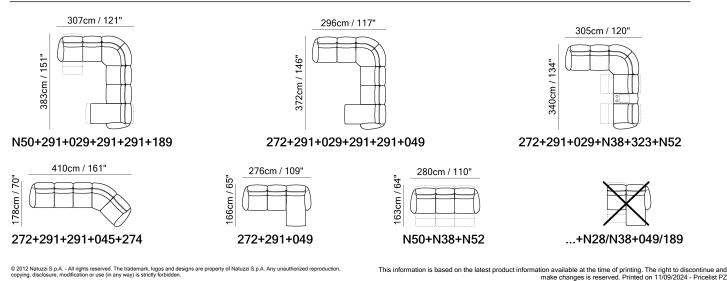

# Arles C271



Vers. N55



Vers. N50+291+189



## Arles C271

### SCHEMATICS



#### COMPOSITION EXAMPLES



# Arles C271

### **TECHNICAL INFORMATION**

| *                 | COVERING              | Leather          | Soft Cover                                      |               |                                                                                 |                                               |
|-------------------|-----------------------|------------------|-------------------------------------------------|---------------|---------------------------------------------------------------------------------|-----------------------------------------------|
| 4                 | FILLING               | Arms             | Fiber S<br>Foam<br>Feather/Fiber Mix<br>Feather |               | iber Back cushion<br>oam<br>eather/Fiber Mix<br>eather                          | Fiber<br>Foam<br>F