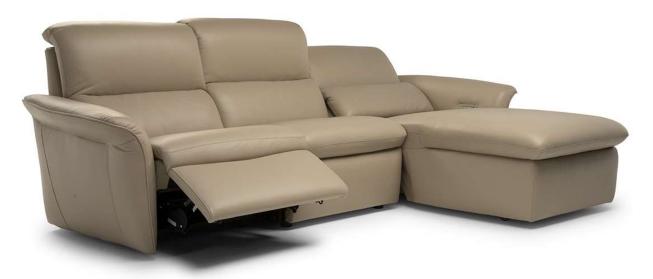

#### COMPOSITION EXAMPLES

#### NOTES

• Available in leather (TG only) or fabric.

more often than Products with Visual Appearance listed as Low.

- FABRIC: In fabric contrast welt (or any another decorative detail such as a band under arm cushion) can be made either in same category fabric or in leather with any color of Le Mans (only).
- CUBICOMFORT <sup>™</sup> Triple-Motion Technology is a registered trademark. It denotes a set of independent motion systems that activate the various elements of the sofa (seat, backrest, headrest and footrest) allowing each person to adjust their position of absolute comfort to the millimeter.
- Mech. 1: All in One Power Reclining mechanism simultaneously reclines the back and seat and footrest that allows you to reach a horizontal position for unlimited relaxation.
- Mech. 2: Power Lumbar Support allows you to adjust the lower part of the backrest by increasing or decreasing the pressure for a better back support.
- Mech. 3: Power Adjustable Headrest which allows you to recline the headrest forward with millimetric precision and reach a perfect relaxation position for great comfort.
- Equipped with satin label that is intended to indicate the position of the control panel.
- Functions are operated by a three-button power switch located hidden on the seat cushion side.
- A battery pack can be ordered with its own version code 830. For order entry please use XX for category and XXX for cover code. In order to optimize the duration of the battery, it is suggested to order one per each motion seat.