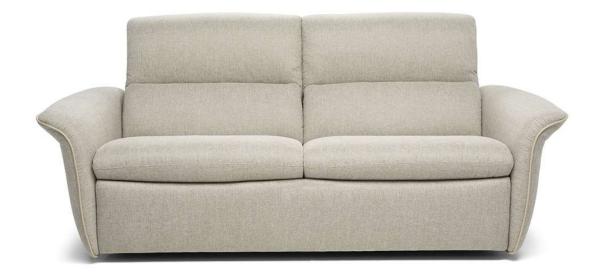

# Arles C271



Vers. N55



Vers. N50+291+189



## Arles C271

### SCHEMATICS



#### COMPOSITION EXAMPLES



# Arles C271

### **TECHNICAL INFORMATION**

| *                 | COVERING              | Leather          | Soft Cover                                      |               |                                                                                 |                                               |
|-------------------|-----------------------|------------------|-------------------------------------------------|---------------|---------------------------------------------------------------------------------|-----------------------------------------------|
| 4                 | FILLING               | Arms             | Fiber S<br>Foam<br>Feather/Fiber Mix<br>Feather |               | iber Back cushion<br>oam<br>eather/Fib