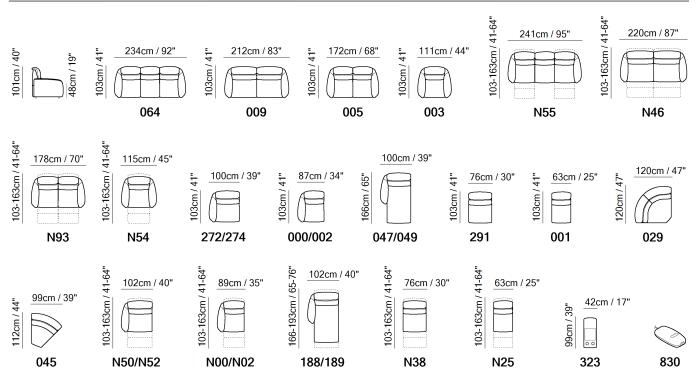

# Arles C271



Vers. N55



Vers. N50+291+189



## Arles C271

### SCHEMATICS



#### COMPOSITION EXAMPLES



# Arles C271

### **TECHNICAL INFORMATION**

| *                 | COVERING              | Leather          | Soft Cover                                      |               |                                                                                 |                                               |
|-------------------|-----------------------|------------------|-------------------------------------------------|---------------|---------------------------------------------------------------------------------|-----------------------------------------------|
| 4                 | FILLING               | Arms             | Fiber S<br>Foam<br>Feather/Fiber Mix<br>Feather |               | iber Back cushion<br>oam<br>eather/Fiber Mix<br>eather