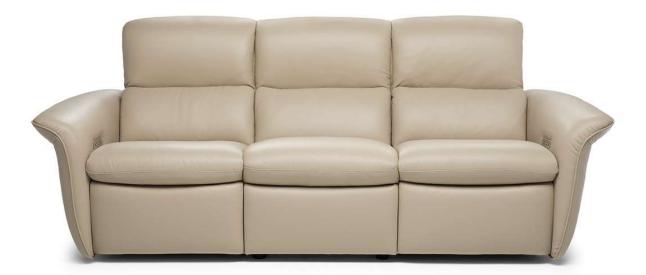

# Arles C271



Vers. N55



Vers. N50+291+189



## Arles C271

### SCHEMATICS



#### COMPOSITION EXAMPLES



# Arles C271

### **TECHNICAL INFORMATION**

| *                 | COVERING              | Leather          | Soft Cover                                      |               |                                                                                 |                                               |
|-------------------|-----------------------|------------------|-------------------------------------------------|---------------|---------------------------------------------------------------------------------|-----------------------------------------------|
| 4                 | FILLING               | Arms             | Fiber S<br>Foam<br>Feather/Fiber Mix<br>Feather |               | iber