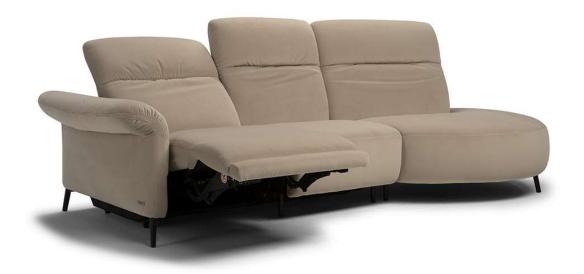

### **COMPOSITION EXAMPLES**

#### **NOTES**

Available in leather (TG only) or fabric.

more often than Products with Visual Appearance listed as Low.

- SINGLE POWER MOTION: Power mechanism that activates a smooth system reclining seat, backrest and footrest for maximum relaxation
- Smart touch buttons to activate power reclining functions positioned on the inner side of both arms.
- The model has manual adjustable headrest.
- Feet available in metal finishings 77 (Glossy Chromed) / 79 (Matte Black)