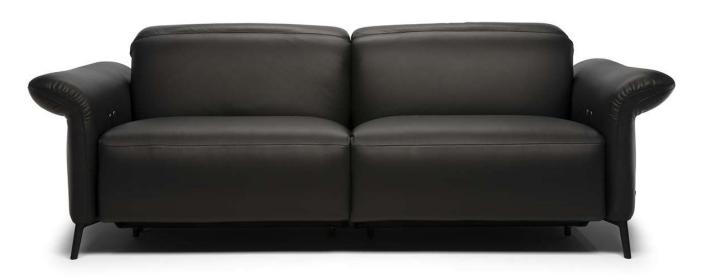

### **COMPOSITION EXAMPLES**

#### **NOTES**

Available in leather (TG only) or fabric.

more often than Products with Visual Appearance listed as Low.

- SINGLE POWER MOTION: Power mechanism that activates a smooth system reclining seat, backrest and footrest for maximum relaxation
- Smart touch buttons to activate power reclining functions positioned on the inner side of both arms.
- The model has manual adjustable headrest.
- Feet available in metal finishings 77 (Glossy Chromed) / 79 (Matte Black)