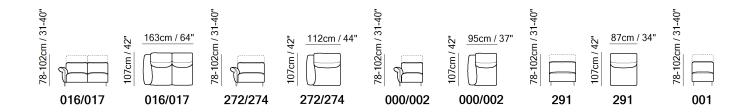

■ Vers. T66



■ Vers. 182+221



#### **SCHEMATICS**









### **COMPOSITION EXAMPLES**





## Venezia C300

#### **TECHNICAL INFORMATION**

| *                 | COVERING              | Leather<br>✓     | Soft Cover                             |                                        |                                  |                                |
|-------------------|-----------------------|------------------|----------------------------------------|----------------------------------------|----------------------------------|--------------------------------|
| <b>4</b>          | FILLING               | Arms             | Fiber S Foam Feather/Fiber Mix Feather | eat cushion Fiber Foam Feather Feather | Back cushion r/Fiber Mix         | Foam Feather/Fiber Mix Feather |
| <u>L</u>          | COMFORT               | Standard Comfort | F