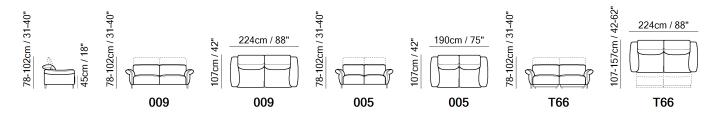

■ Vers. T66



■ Vers. 182+221



#### **SCHEMATICS**









### **COMPOSITION EXAMPLES**





## Venezia C300

#### **TECHNICAL INFORMATION**

| *                 | COVERING              | Leather<br>✓     | Soft Cover                             |                                        |                                  |                                |
|-------------------|-----------------------|------------------|----------------------------------------|----------------------------------------|----------------------------------|--------------------------------|
| <b>4</b>          | FILLING               | Arms             | Fiber S Foam Feather/Fiber Mix Feather | eat cushion Fiber Foam Feather Feather | Back cushion r/Fiber Mix         | Foam Feather/Fiber Mix Feather |
| <u>L</u>          | COMFORT               | Standard Comfort |