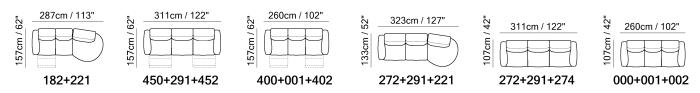

■ Vers. T66



■ Vers. 182+221



#### **SCHEMATICS**









### **COMPOSITION EXAMPLES**





## Venezia C300

#### **TECHNICAL INFORMATION**

| *                 | COVERING              | Leather<br>✓     | Soft Cover                             |                                        |                                  |                                |
|-------------------|-----------------------|------------------|----------------------------------------|----------------------------------------|----------------------------------|--------------------------------|
| <b>4</b>          | FILLING               | Arms             | Fiber S Foam Feather/Fiber Mix Feather | eat cushion Fiber Foam Feather Feather | Back cushion r/Fiber Mix         | Foam Feather/Fiber Mix Feather |
| <u>L</u>          | COMFORT               | Standard Comfort | Firm Comfort