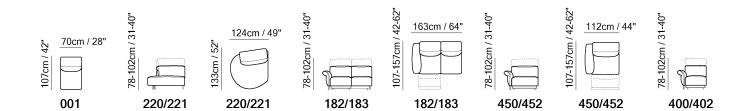

■ Vers. T66



■ Vers. 182+221



#### **SCHEMATICS**









### **COMPOSITION EXAMPLES**





## Venezia C300

#### **TECHNICAL INFORMATION**

| *                 | COVERING              | Leather<br>✓     | Soft Cover                             |                                        |                                  |                                |
|-------------------|-----------------------|------------------|----------------------------------------|----------------------------------------|----------------------------------|--------------------------------|
| <b>4</b>          | FILLING               | Arms             | Fiber S Foam Feather/Fiber Mix Feather | eat cushion Fiber Foam Feather Feather | Back cushion r/Fiber Mix         | Foam Feather/Fiber Mix Feather |
| <u>L</u>          | COMFORT               | Standard Comfort | Fir