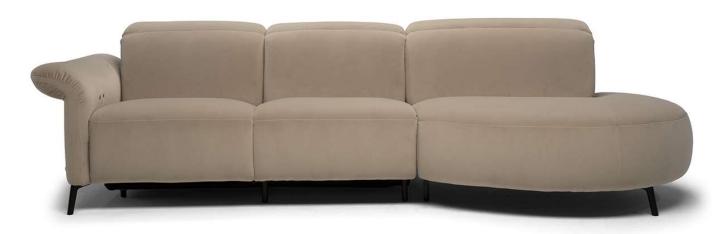

### **COMPOSITION EXAMPLES**

#### **NOTES**

Available in leather (TG only) or fabric.

more often than Products with Visual Appearance listed as Low.

- SINGLE POWER MOTION: Power mechanism that activates a smooth system reclining seat, backrest and footrest for maximum relaxation
- Smart touch buttons to activate power reclining functions positioned on the inner side of both arms.
- The model has manual adjustable headrest.
- Feet available in metal finishings 77 (Glossy Chromed) / 79 (Matte Black)