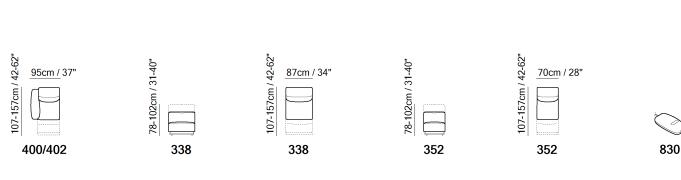

■ Vers. T66



■ Vers. 182+221



#### **SCHEMATICS**









### **COMPOSITION EXAMPLES**





## Venezia C300

#### **TECHNICAL INFORMATION**

| *                 | COVERING              | Leather<br>✓     | Soft Cover                             |                                        |                                  |                                |
|-------------------|-----------------------|------------------|----------------------------------------|----------------------------------------|----------------------------------|--------------------------------|
| <b>4</b>          | FILLING               | Arms             | Fiber S Foam Feather/Fiber Mix Feather | eat cushion Fiber Foam Feather Feather | Back cushion r/Fiber Mix         | Foam Feather/Fiber Mix Feather |
| <u>L</u>          | COMFORT               | Standard Comfort | Firm