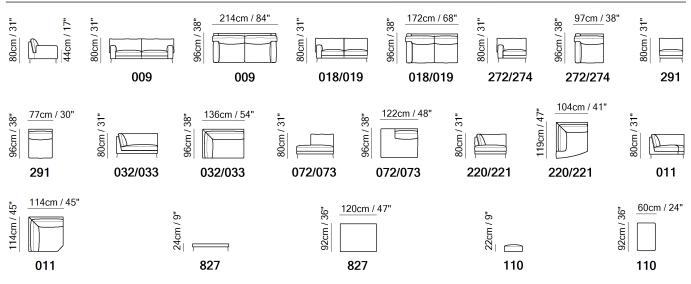

# New York C248



Vers. 009



Vers. 018+827+110



Vers. 072+033+019

# New York C248

#### SCHEMATICS



#### COMPOSITION EXAMPLES



# New York C248

#### **TECHNICAL INFORMATION**

| *                                                                                                                                                                         | COVERING              | Leather         | Soft Cover        |                                                            |              |                                               |
|---------------------------------------------------------------------------------------------------------------------------------------------------------------------------|-----------------------|-----------------|-------------------|------------------------------------------------------------|--------------|-----------------------------------------------|