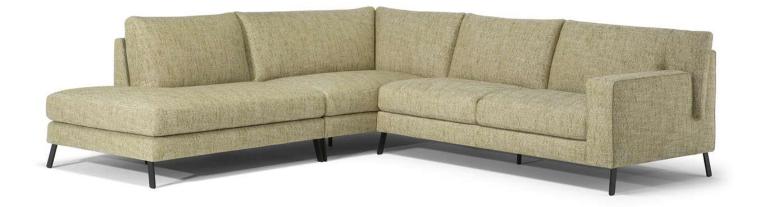

# New York C248



Vers. 009



Vers. 018+827+110



Vers. 072+033+019

# New York C248

#### SCHEMATICS



#### COMPOSITION EXAMPLES



# New York C248

#### **TECHNICAL INFORMATION**

| *                                                                                                                                                                         | COVERING              | Leather         | Soft Cover        |                                                            |              |                                               |
|---------------------------------------------------------------------------------------------------------------------------------------------------------------------------|-----------------------|-----------------|-------------------|------------------------------------------------------------|---------