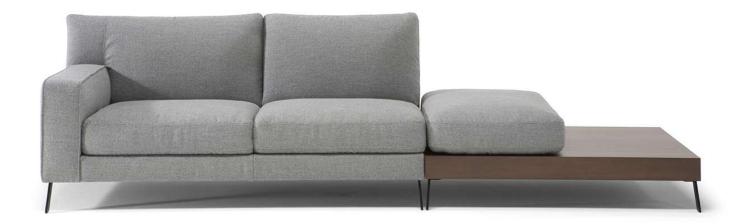

#### COMPOSITION EXAMPLES

#### NOTES

- Available in leather (TG only) or fabric.
- All versions are finished on the sides and come without connectors to be used as single elements.
- Version 827: Finishing table top finishing in Tobacco Tanganyika
- Regarding the order entry of vers. 827, use XX for category and the XXX for cover code.
- Packaging: Cardboard wrap.
- Feet available in metal finishing 79 (Matte Black)