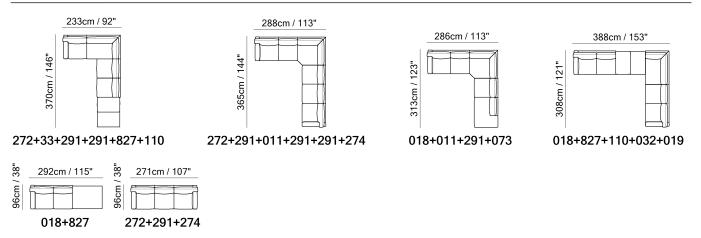

# New York C248



Vers. 009



Vers. 018+827+110



Vers. 072+033+019

# New York C248

#### SCHEMATICS



#### COMPOSITION EXAMPLES



# New York C248

#### **TECHNICAL INFORMATION**

| *                                                                                                                                                                         | COVERING              | Leather         | Soft Cover        |                                                            |              |                                               |
|---------------------------------------------------------------------------------------------------------------------------------------------------------------------------|-----------------------|-----------------|-------------------|------------------------------------------------------------|--------------|-----------------------------------------------|
| ×