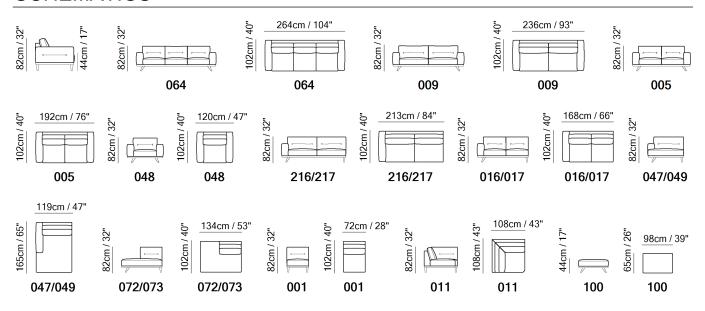

# Adrenalina C006



■ Vers. 064



■ Vers. 009



### NATUZZI EDITIONS

## Adrenalina C006

#### **SCHEMATICS**



### **COMPOSITION EXAMPLES**





## Adrenalina C006

#### TECHNICAL INFORMATION

| *                                                                                                                                                                         | COVERING              | Leather 🗸        | Soft Cover ✓                           |             |                         |                                           |
|---------------------------------------------------------------------------------------------------------------------------------------------------------------------------|-----------------------|------------------|----------------------------------------|-------------|-------------------------|-------------------------------------------|
| <b>4</b>