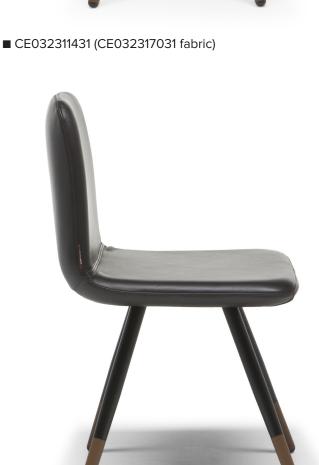

■ CE032311431

■ CE032311431

#### **TECHNICAL INFORMATION**

Designer: Manzoni & Tapinassi

Slancio dining chair, characterized by slender and harmonious shapes, is designed by Manzoni & Tapinassi. The design project is enhanced by the combination of refined materials: leather or fabric upholstered parts and the legs in black painted metal with small bowl in bronze colored metallic paint.

**TECHNICAL FEATURES** 

Covering: leather art. Le Mans / Fabric art. Brezza

Legs: Laquered matt black metal / bronze