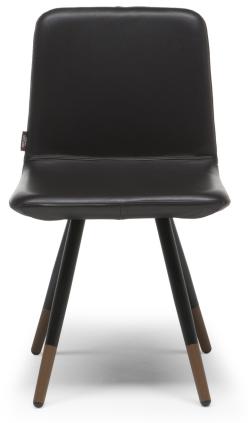

■ CE032311431

■ CE032311431

#### **TECHNICAL INFORMATION**

Designer: Manzoni & Tapinassi

Slancio dining chair, characterized by slender and harmonious shapes, is designed by Manzoni & Tapinassi. The design project is enhanced by the combination of refined materials: leather or fabric upholstered parts and the legs in black painted metal with small bowl in bronze colored metallic paint.

**TECHNICAL FEATURES** 

Covering: leather art. Le Mans / Fabric art. Brezza

Legs: Laquered matt black metal / bronze