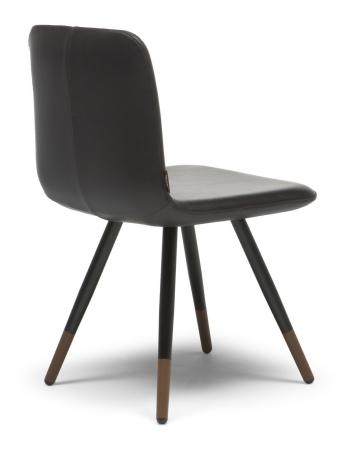

#### **TECHNICAL INFORMATION**

Designer: Manzoni & Tapinassi

Slancio dining chair, characterized by slender and harmonious shapes, is designed by Manzoni & Tapinassi. The design project is enhanced by the combination of refined materials: leather or fabric upholstered parts and the legs in black painted metal with small bowl in bronze colored metallic paint.

**TECHNICAL FEATURES** 

Covering: leather art. Le Mans / Fabric art. Brezza

Legs: Laquered matt black metal / bronze