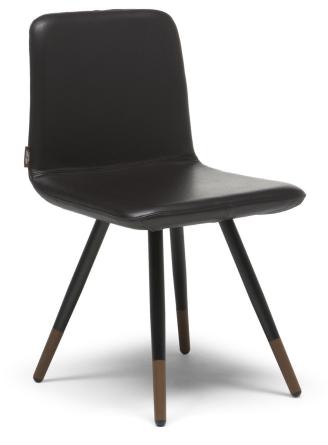

#### **TECHNICAL INFORMATION**

Designer: Manzoni & Tapinassi

Slancio dining chair, characterized by slender and harmonious shapes, is designed by Manzoni & Tapinassi. The design project is enhanced by the combination of refined materials: leather or fabric upholstered parts and the legs in black painted metal with small bowl in bronze colored metallic paint.

**TECHNICAL FEATURES** 

Covering: leather art. Le Mans / Fabric art. Brezza

Legs: Laquered matt black metal / bronze