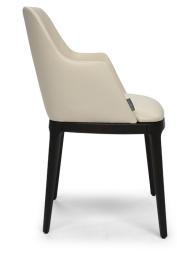

# Nirvana CE13

45cm x 60cm H 85cm

17,72" x 23,62" H 33,46"

Without arms

### **TECHNICAL INFORMATION**

Nirvana dining chair, in addition to the simplicity, the peace it gives is the modernized touches with the integrity formed by the combination of you insatiable and refreshing life, thought to present the space. With or without armrests, it has a comfortable padded seat. Ideal for any corner of the home or office, it's a piece of design that fills the interiors with style.

TECHNICAL FEATURES Covering:

Leather art. Tulum 06 in 4 colors (06MB Black - 06MC Cream - 06MF Grey - 06ML Cold White)
Fabric art. Brezza 70 in 4 colors (7703 Warm Grey - 7708 Cold White - 7716 Pink Greige - 7722 Yellow Greige)
Legs: Brown or Blonde Ash