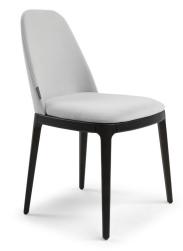

# Nirvana CE13

45cm x 60cm H 85cm

17,72" x 23,62" H 33,46"

Without arms

### **TECHNICAL INFORMATION**

Nirvana dining chair, in addition to the simplicity, the peace it gives is the modernized touches with the integrity formed by the combination of you insatiable and refreshing life, thought to present the space. With or without armrests, it has a comfortable padded seat. Ideal for any corner of the home or office, it's a piece of design that fills the interiors with style.