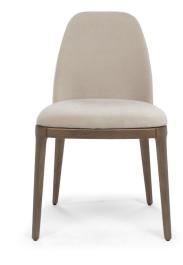

### **TECHNICAL INFORMATION**

Nirvana dining chair, in addition to the simplicity, the peace it gives is the modernized touches with the integrity formed by the combination of you insatiable and refreshing life, thought to present the space. With or without armrests, it has a comfortable padded seat. Ideal for any corner of the home or office, it's a piece of design that fills the interiors with style.

TECHNICAL FEATURES Covering:

Leather art. Tulum 06 in 4 colors (06MB Black - 06MC Cream - 06MF Grey - 06ML Cold White)
Fabric art. Brezza 70 in 4 colors (7703 Warm Grey - 7708 Cold White - 7716 Pink Greige - 7722 Yellow Greige)
Legs: Brown or Blonde Ash