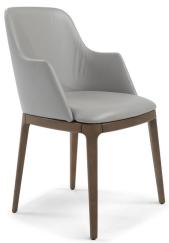

#### With arms

45cm x 60cm H 85cm 17,72" x 23,62" H 33,46"

### **TECHNICAL INFORMATION**

Nirvana dining chair, in addition to the simplicity, the peace it gives is the modernized touches with the integrity formed by the combination of you insatiable and refreshing life, thought to present the space. With or without armrests, it has a comfortable padded seat. Ideal for any corner of the home or office, it's a piece of design that fills the interiors with style.