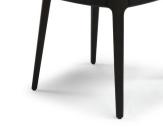

#### Frame finishing

Brown Ash

Blonde Ash

© 2012 Natuzzi S.p.A. - All rights reserved. The trademark, logos and designs are property of Natuzzi S.p.A. Any unauthorized reproduction, copying, disclosure, modification or use (in any way) is strictly forbidden.

TECHNICAL FEATURES Covering:

Leather art. Tulum 06 in 4 colors (06MB Black - 06MC Cream - 06MF Grey - 06ML Cold White)
Fabric art. Brezza 70 in 4 colors (7703 Warm Grey - 7708 Cold White - 7716 Pink Greige - 7722 Yellow Greige)
Legs: Brown or Blonde Ash