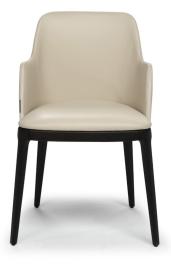

# Nirvana CE13

45cm x 60cm H 85cm

17,72" x 23,62" H 33,46"

Without arms

### **TECHNICAL INFORMATION**

Nirvana dining chair, in addition to the simplicity, the peace it gives is the modernized touches with the integrity formed by the combination of you insatiable and refreshing life, thought to present the space. With or without armrests, it has a comfortable padded seat. Ideal for any corner of the home or office, it's a piece of design that fills the interiors with style.

TECHNICAL FEATURES Covering:

Leather art. Tulum 06 in 4 colors (06MB Black - 06MC Cream - 06MF Grey - 06ML Cold White)
Fabric art. Brezza 70 in 4 colors (7703 Warm Grey - 7708 Cold White - 7716 Pink Greige - 7722 Yellow Greige)
Legs: Brown or Blonde Ash