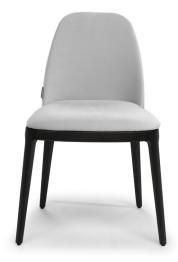

# Nirvana CE13

45cm x 60cm H 85cm

17,72" x 23,62" H 33,46"

Without arms

### **TECHNICAL INFORMATION**

Nirvana dining chair, in addition to the simplicity, the peace it gives is the modernized touches with the integrity formed by the combination of you insatiable and refreshing life, thought to present the space. With or without armrests, it has a comfortable padded seat. Ideal for any corner of the home or office, it's a piece of design that fills the interiors with style.