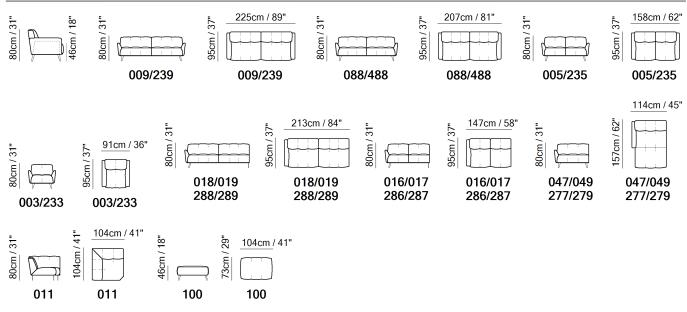

## Talento B993



Vers. 009



Vers. 239



# Talento B993

### SCHEMATICS



### COMPOSITION EXAMPLES



# Talento B993

### **TECHNICAL INFORMATION**

| *                                                                                                                                                                         | COVERING              | Leather      | Soft Cover      |                                               |                             |                                               |
|---------------------------------------------------------------------------------------------------------------------------------------------------------------------------|-----------------------|--------------|-----------------|-----------------------------------------------|-----------------------------|-----------------------------------------------|
| 47