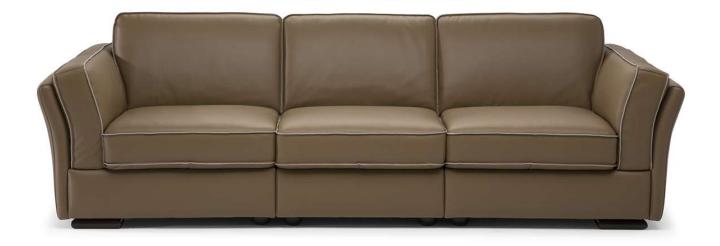

# SILVANO B888



Vers. 000+001+002



Vers. 005



# SILVANO B888

#### SCHEMATICS



#### COMPOSITION EXAMPLES



# SILVANO B888

#### TECHNICAL INFORMATION

| *         | COVERING | Leather<br>🔽       | Soft Cover                                     |                                                          |              |                                                                                             |
|-----------|----------|--------------------|------------------------------------------------|----------------------------------------------------------|--------------|---------------------------------------------------------------------------------------------|
| #         | LEGS     | Wood<br>V          | Metal                                          | Plastic