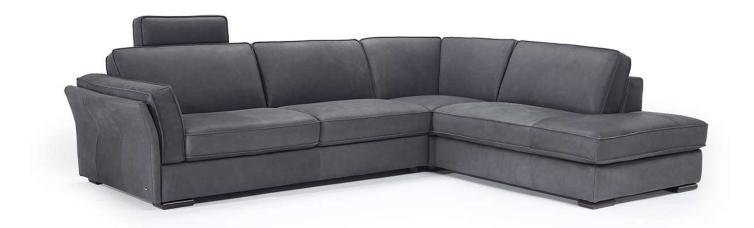

# SILVANO B888



Vers. 000+001+002



Vers. 005



# SILVANO B888

#### SCHEMATICS



#### COMPOSITION EXAMPLES



# SILVANO B888

#### TECHNICAL INFORMATION

| *         | COVERING | Leather<br>🔽       | Soft Cover                                     |                                                          |              |                                                                                             |
|-----------|----------|--------------------|------------------------------------------------|----------------------------------------------------------|--------------|---------------------------------------------------------------------------------------------|
| #         | LEGS     | Wood<br>V          | Metal                                          | Plastic                                                  | Castors