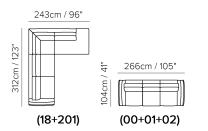

# SILVANO B888



Vers. 000+001+002



Vers. 005



# SILVANO B888

#### SCHEMATICS



#### COMPOSITION EXAMPLES



# SILVANO B888

#### TECHNICAL INFORMATION

| *         | COVERING | Leather<br>🔽       | Soft Cover                                     |                                                          |              |                                                                                             |
|-----------|----------|--------------------|------------------------------------------------|----------------------------------------------------------|--------------|---------------------------------------------------------------------------------------------|
| #         | LEGS     | Wood<br>V          | Metal                                          | Plastic                                                  | Castors      | Upholstered