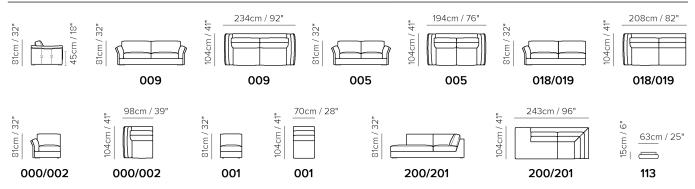

# SILVANO B888



Vers. 000+001+002



Vers. 005



# SILVANO B888

#### SCHEMATICS



#### COMPOSITION EXAMPLES



# SILVANO B888

#### TECHNICAL INFORMATION

| *         | COVERING | Leather<br>🔽       | Soft Cover                                     |                                                          |              |                                                                                             |
|-----------|----------|--------------------|------------------------------------------------|----------------------------------------------------------|--------------|---------------------------------------------------------------------------------------------|
| #         | LEGS     | Wood<br>V          | Metal                                          | Plastic                                                  | Castors      | Upholstered