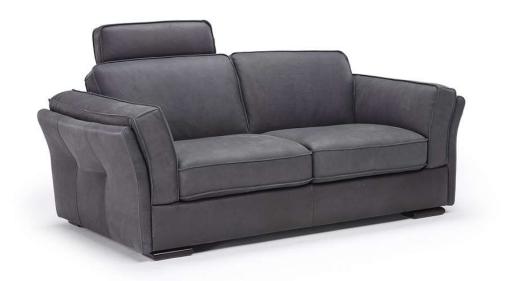

# SILVANO B888



Vers. 000+001+002



Vers. 005



# SILVANO B888

#### SCHEMATICS



#### COMPOSITION EXAMPLES



# SILVANO B888

#### TECHNICAL INFORMATION

| *         | COVERING | Leather<br>🔽       | Soft Cover                                     |                                                          |              |                                                                                             |
|-----------|----------|--------------------|------------------------------------------------|----------------------------------------------------------|--------------|---------------------------------------------------------------------------------------------|
| #         | LEGS     | Wood<br>V          | Metal                                          | Plastic