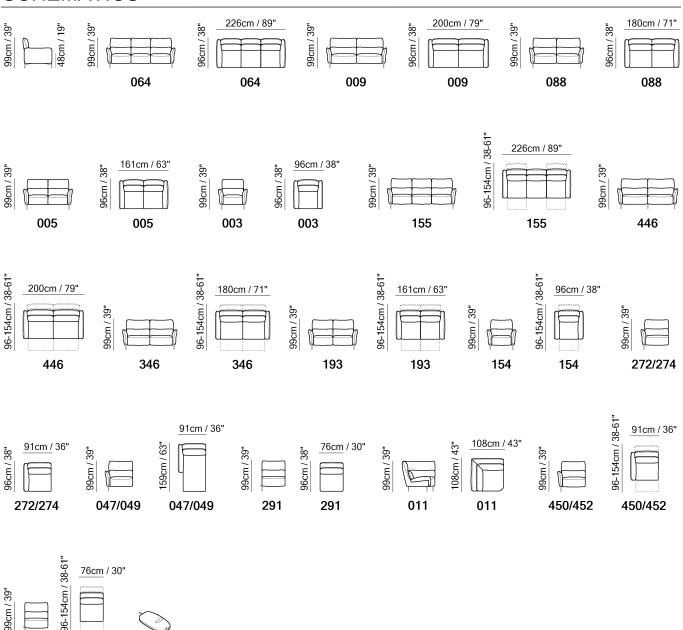

■ Vers. 450+338+452



■ Vers. 450+338+452



## **Bruxelles C266**

### **SCHEMATICS**



### **COMPOSITION EXAMPLES**

830

338

338





## **Bruxelles C266**

### TECHNICAL INFORMATION

| *                                                                                                                                                                                                                            | COVERING                           | Leather<br>✓     | Soft Cover                                         |                                 |              |                                              |
|------------------------------------------------------------------------------------------------------------------------------------------------------------------------------------------------------------------------------|------------------------------------|--------