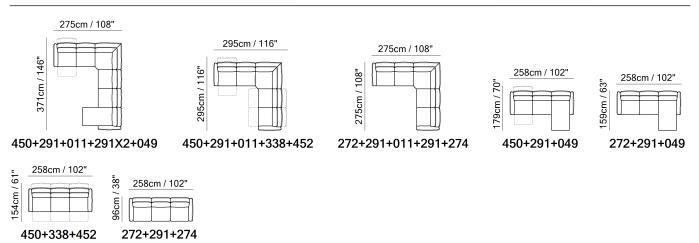

■ Vers. 450+338+452



■ Vers. 450+338+452



## **Bruxelles C266**

### **SCHEMATICS**



### **COMPOSITION EXAMPLES**

830

338

338





## **Bruxelles C266**

### TECHNICAL INFORMATION

| *                                                                                                                                                                                                                            | COVERING                           | Leather<br>✓     | Soft Cover                                         |                                 |              |                                              |
|------------------------------------------------------------------------------------------------------------------------------------------------------------------------------------------------------------------------------|------------------------------------|------------------|------------------------------------