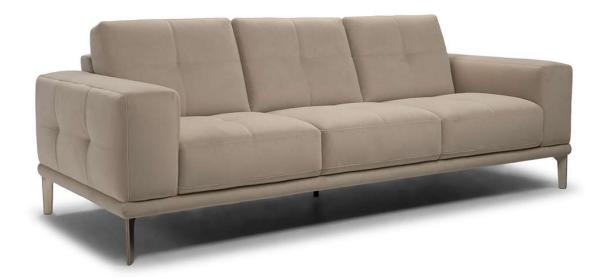

## Toledo C301



Vers. 064



Vers. 064



## Toledo C301

#### SCHEMATICS



# Toledo C301

#### **TECHNICAL INFORMATION**

| *                                                                                                                                                                                                                            | COVERING              | Leather          | Soft Cover                                      |          |                                                      |                                                  |
|------------------------------------------------------------------------------------------------------------------------------------------------------------------------------------------------------------------------------|-----------------------|------------------|-