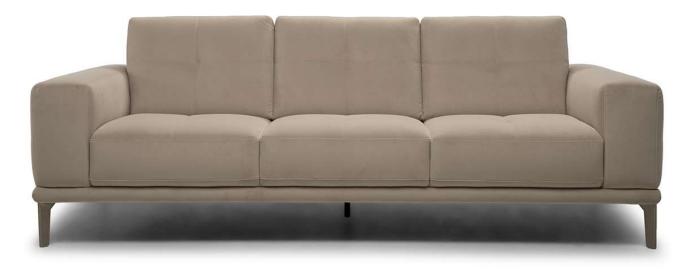

## Toledo C301



Vers. 064



Vers. 064



## Toledo C301

#### SCHEMATICS



# Toledo C301

#### **TECHNICAL INFORMATION**

| *                                                                                                                                                                                                                            | COVERING              | Leather          | Soft Cover                                      |          |                                                      |                                                  |
|------------------------------------------------------------------------------------------------------------------------------------------------------------------------------------------------------------------------------|-----------------------|-------