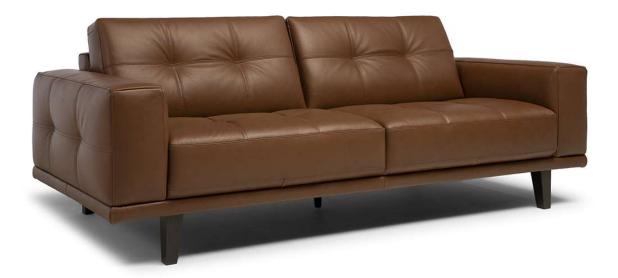

#### NOTES

- Available in leather or fabric.
- Feet available in wood finishings 09 (Walnut) / 18 (Wengè)
- Second option versions are available in metal leg finishings (79 matt black or 70 brushed brass)