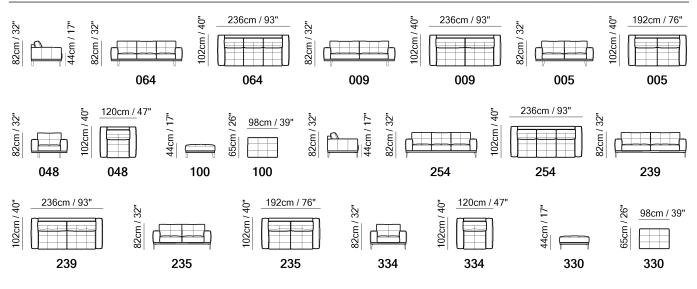

## Toledo C301



Vers. 064



Vers. 064



## Toledo C301

#### SCHEMATICS



# Toledo C301

#### **TECHNICAL INFORMATION**

| *                                                                                                                                                                                                                            | COVERING              | Leather          | Soft Cover                                      |          |                                                      |                                                  |
|------------------------------------------------------------------------------------------------------------------------------------------------------------------------------------------------------------------------------|-----------------------|------------------|-------------------------------------------------