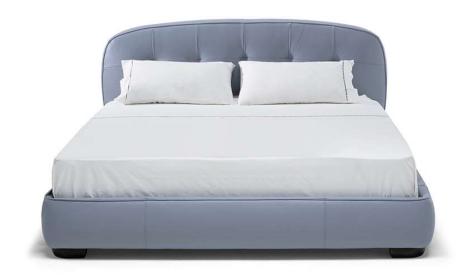

■ Vers. L12



■ Vers. L12



### NATUZZI EDITIONS

## Stone LE04

### **SCHEMATICS**







## Stone LE04

#### **TECHNICAL INFORMATION**

| *          | COVERING | Leather 🗸        | Soft Cover                                         |                                            |              |                                |
|------------|----------|------------------|----------------------------------------------------|--------------------------------------------|--------------|--------------------------------|
| <b>#</b>   | LEGS     | Wood             | Metal                                              | Plastic                                    | Castors      | Upholstered                    |
| 4          | FILLING  |                  | Fiber Seat<br>Foam<br>Feather/Fiber Mix<