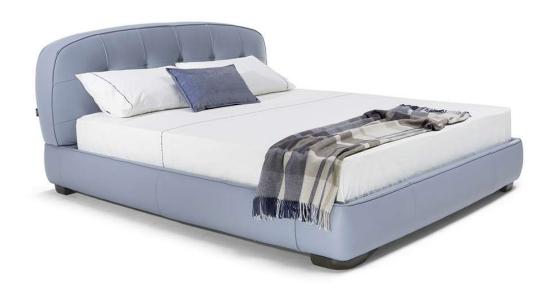

■ Vers. L12



■ Vers. L12



### NATUZZI EDITIONS

## Stone LE04

### **SCHEMATICS**







## Stone LE04

#### **TECHNICAL INFORMATION**

| *          | COVERING | Leather 🗸        | Soft Cover                                         |                                            |              |                                |
|------------|----------|------------------|----------------------------------------------------|--------------------------------------------|--------------|--------------------------------|
| <b>#</b>   | LEGS     | Wood             | Metal                                              | Plastic                                    | Castors      | Upholstered                    |
| 4          | FILLING  |                  | Fiber Seat<br>Foam<br>Feather/Fiber Mix<br>Feather | t cushion Fiber F