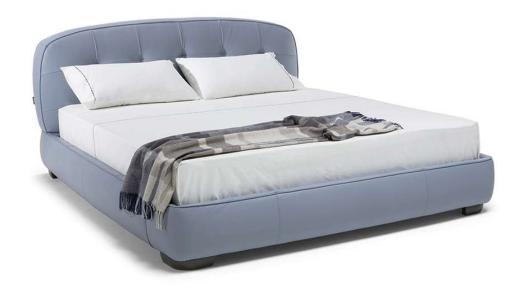

■ Vers. L12



■ Vers. L12



### NATUZZI EDITIONS

## Stone LE04

### **SCHEMATICS**







## Stone LE04

#### **TECHNICAL INFORMATION**

| *          | COVERING | Leather 🗸        | Soft Cover                                         |                                            |              |                                |
|------------|----------|------------------|----------------------------------------------------|--------------------------------------------|--------------|--------------------------------|
| <b>#</b>   | LEGS     | Wood             | Metal                                              | Plastic                                    | Castors      | Upholstered                    |
| 4          | FILLING  |                  | Fiber Seat<br>Foam<br>Feather/Fiber Mix<br>Feather | t