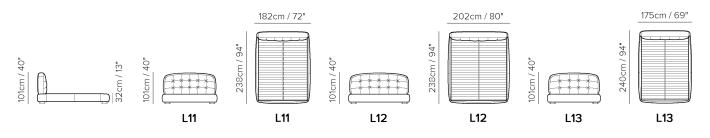

■ Vers. L12



■ Vers. L12



### NATUZZI EDITIONS

## Stone LE04

### **SCHEMATICS**







## Stone LE04

#### **TECHNICAL INFORMATION**

| *          | COVERING | Leather 🗸        | Soft Cover                                         |                                            |              |                                |
|------------|----------|------------------|----------------------------------------------------|--------------------------------------------|--------------|--------------------------------|
| <b>#</b>   | LEGS     | Wood             | Metal                                              | Plastic                                    | Castors      | Upholstered                    |
| 4          | FILLING  |                  | Fiber Seat<br>Foam<br>Feather/Fiber Mix<br>Feather | t cushion Fiber Foam Feather/Fiber Feather | Back cushion | Foam Feather/Fib