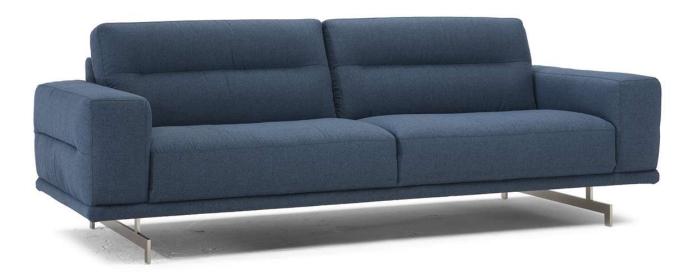

■ Vers. 064



■ Vers. 009



### NATUZZI EDITIONS

## **AUDACIA C018**

#### **SCHEMATICS**



### **COMPOSITION EXAMPLES**





### **AUDACIA C018**

#### TECHNICAL INFORMATION

| *        | COVERING | Leather<br>🗸     | Soft Cover ✓                                   |                                  |             |                                                 |
|----------|----------|------------------|------------------------------------------------|----------------------------------|-------------|-------------------------------------------------|
| <b>*</b> | LEGS     | Wood Upholstered | Metal 🗸                                        | Metal 🗸                          | Plastic     | Castors                                         |
| 4        | FILLING  |                  | iber Seat<br>oam<