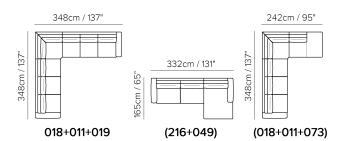

■ Vers. 064



■ Vers. 009



### NATUZZI EDITIONS

## **AUDACIA C018**

#### **SCHEMATICS**



### **COMPOSITION EXAMPLES**





### **AUDACIA C018**

#### TECHNICAL INFORMATION

| *        | COVERING | Leather<br>🗸     | Soft Cover ✓                                   |                                  |             |                                                 |
|----------|----------|------------------|------------------------------------------------|----------------------------------|-------------|-------------------------------------------------|
| <b>*</b> | LEGS     | Wood Upholstered | Metal 🗸                                        | Metal 🗸                          | Plastic     | Castors                                         |
| 4        | FILLING  |                  | iber Seat<br>oam<br>eather/Fiber Mix<br>eather | t cushion Fiber Foam Feather/Fib | Back cushid | on ☐ Fiber ✓ Foam ☐ Feather/Fibe