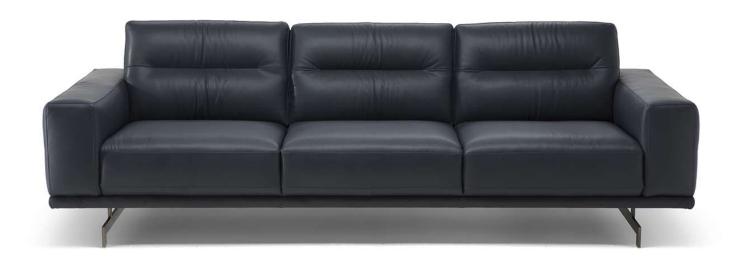

■ Vers. 064



■ Vers. 009



### NATUZZI EDITIONS

## **AUDACIA C018**

#### **SCHEMATICS**



### **COMPOSITION EXAMPLES**





### **AUDACIA C018**

#### TECHNICAL INFORMATION

| *        | COVERING | Leather<br>🗸     | Soft Cover ✓                                   |                                  |             |                                                 |
|----------|----------|------------------|------------------------------------------------|----------------------------------|-------------|-------------------------------------------------|
| <b>*</b> | LEGS     | Wood Upholstered | Metal 🗸                                        | Metal 🗸                          | Plastic     | Castors                                         |
| 4        | FILLING  |                  | ib