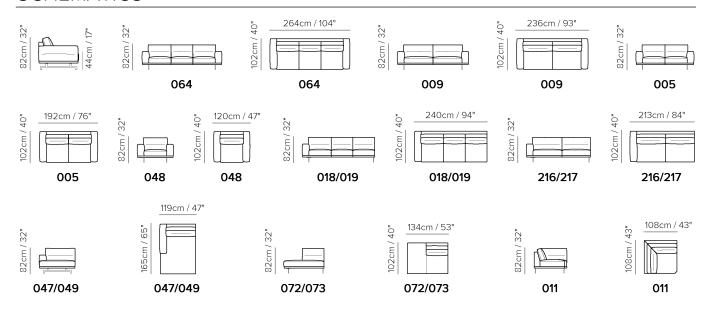

■ Vers. 064



■ Vers. 009



### NATUZZI EDITIONS

## **AUDACIA C018**

#### **SCHEMATICS**



### **COMPOSITION EXAMPLES**





### **AUDACIA C018**

#### TECHNICAL INFORMATION

| *        | COVERING | Leather<br>🗸     | Soft Cover ✓                                   |                                  |             |                                                 |
|----------|----------|------------------|------------------------------------------------|----------------------------------|-------------|-------------------------------------------------|
| <b>*</b> | LEGS     | Wood Upholstered | Metal 🗸                                        | Metal 🗸                          | Plastic     | Castors                                         |
| 4        | FILLING  |                  | iber Seat<br>oam<br>eather/Fiber Mix<br>eather | t cushion Fiber Foam Feather/Fib | Back cushid |