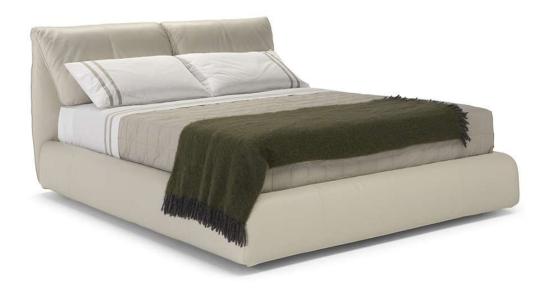

Vers. C01



Vers. C01



# Orbitale LE02

### SCHEMATICS



## Orbitale LE02

### TECHNICAL INFORMATION

| *        | COVERING | Leather<br>🔽     | Soft Cover                                        |                                         |              |                                                                                     |
|----------|----------|------------------|---------------------------------------------------|-----------------------------------------|--------------|-------------------------------------------------------------------------------------|
| #        | LEGS     | Wood             | Metal                                             | Plastic                                 | Castors      | Upholstered