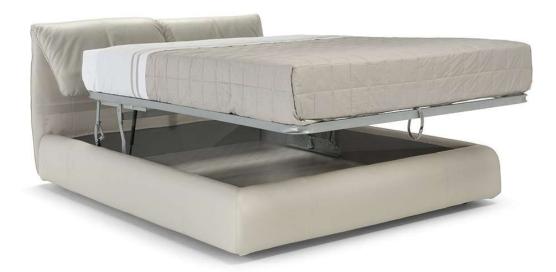

Vers. C01



Vers. C01



# Orbitale LE02

### SCHEMATICS



## Orbitale LE02

### TECHNICAL INFORMATION

| *        | COVERING | Leather<br>🔽     | Soft Cover                                        |                                         |              |                                                                                     |
|----------|----------|------------------|---------------------------------------------------|-----------------------------------------|--------------|-------------------------------------------------------------------------------------|
| #        | LEGS     | Wood             | Metal                                             | Plastic                                 | Castors      | Upholstered