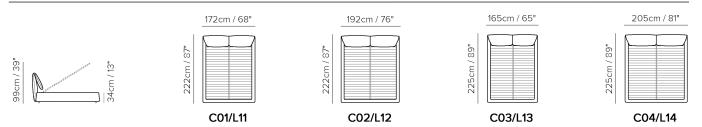

Vers. C01



Vers. C01



# Orbitale LE02

### SCHEMATICS



## Orbitale LE02

### TECHNICAL INFORMATION

| *        | COVERING | Leather<br>🔽     | Soft Cover                                        |                                         |              |                                                                                     |
|----------|----------|------------------|---------------------------------------------------|-----------------------------------------|--------------|-------------------------------------------------------------------------------------|
| #        | LEGS     | Wood             | Metal                                             | Plastic                                 | Castors      | Upholstered                                                                         |
| 4        | FILLING  |