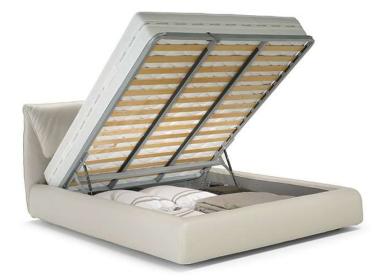

Vers. C01



Vers. C01



# Orbitale LE02

### SCHEMATICS



## Orbitale LE02

### TECHNICAL INFORMATION

| *        | COVERING | Leather<br>🔽     | Soft Cover                                        |                                         |              |                                                                                     |
|----------|----------|------------------|---------------------------------------------------|-----------------------------------------|--------------|-------------------------------------------------------------------------------------|
| #        | LEGS     | Wood             | Metal                                             | Plastic                                 | Castors      | Upholstered                                                                         |
| 4