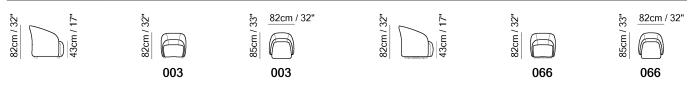

### SCHEMATICS

### NOTES

- Available in leather (TG only) or fabric.
- Occasional chair available with swivel function (vers. 066) or stationary (vers. 003)
- Tight Seat Cushion (the seat cushions of the models are fixed to the frame)
- Tight Back Cushion (the back cushions of the models are fixed to the frame)
- Internal wooden frame.
- Feet requires assembling. Feet will be in a bag inside the package.
- The model will be wrapped in a plastic bag.
- Feet height 4,0 cm