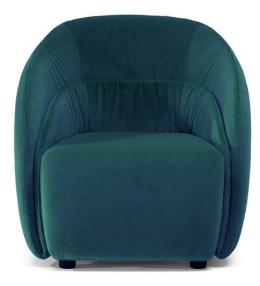

### NOTES

- Available in leather (TG only) or fabric.
- Occasional chair available with swivel function (vers. 066) or stationary (vers. 003)
- Tight Seat Cushion (the seat cushions of the models are fixed to the frame)
- Tight Back Cushion (the back cushions of the models are fixed to the frame)
- Internal wooden frame.
- Feet requires assembling. Feet will be in a bag inside the package.
- The model will be wrapped in a plastic bag.
- Feet height 4,0 cm