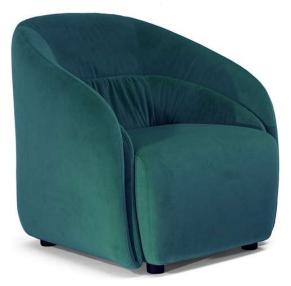

### NOTES

- Available in leather (TG only) or fabric.
- Occasional chair available with swivel function (vers. 066) or stationary (vers. 003)
- Tight Seat Cushion (the seat cushions of the models are fixed to the frame)
- Tight Back Cushion (the back cushions of the models are fixed to the frame)
- Internal wooden frame.
- Feet requires assembling. Feet will be in a bag inside the package.
- The model will be wrapped in a plastic bag.
- Feet height 4,0 cm