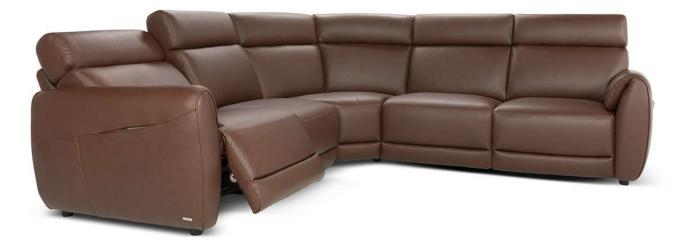

#### **TECHNICAL INFORMATION**

| *         | COVERING | Leather          | Soft Cove<br>✓                                        | r            |                                               |              |                                                                                     |
|-----------|----------|------------------|-------------------------------------------------------|--------------|-----------------------------------------------|--------------|-------------------------------------------------------------------------------------|
| 4         | FILLING  | Arms             | ] Fiber<br>] Foam<br>] Feather/Fiber Mix<br>] Feather | Seat cushion | Fiber<br>Foam<br>Feather/Fiber Mix<br>Feather | Back cushion | <ul> <li>Fiber</li> <li>Foam</li> <li>Feather/Fiber Mix</li> <li>Feather</li> </ul> |
| <u>\$</u> | COMFORT  | Standard Comfort | Firm Comfo                                            | ort          |                                               |              |                                                                                     |
| *         | FUNCTION | Bed              | Electric mot                                          | ion Mot      | ion  <br>]                                    | Recliner     | Sliding                                                                             |
| \$        | LEGS     | Wood             | Metal                                                 | Plas         | stic                                          | Castors      |                                                                                     |