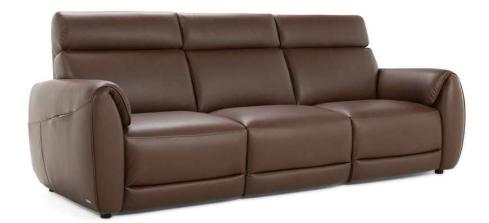

#### **TECHNICAL INFORMATION**

| *         | COVERING | Leather          | Soft Cove<br>✓                                        | r            |                                               |              |                                                                                     |
|-----------|----------|------------------|-------------------------------------------------------|--------------|-----------------------------------------------|--------------|-------------------------------------------------------------------------------------|
| 4         | FILLING  | Arms             | ] Fiber<br>] Foam<br>] Feather/Fiber Mix<br>] Feather | Seat cushion | Fiber<br>Foam<br>Feather/Fiber Mix<br>Feather | Back cushion | <ul> <li>Fiber</li> <li>Foam</li> <li>Feather/Fiber Mix</li> <li>Feather</li> </ul> |
| <u>\$</u> | COMFORT  | Standard Comfort | Firm Comfo                                            | ort          |                                               |              |                                                                                     |
| *         | FUNCTION | Bed              | Electric mot                                          | ion Mot      | ion  <br>]                                    | Recliner     | Sliding                                                                             |
| \$        | LEGS     | Wood             | Metal                                                 | Plas         | stic                                          | Castors      |                                                                                     |