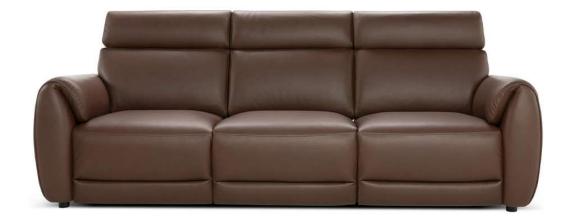

#### **TECHNICAL INFORMATION**

| *         | COVERING | Leather          | Soft Cove<br>✓                                        | r            |                                               |              |                                                                                     |
|-----------|----------|------------------|-------------------------------------------------------|--------------|-----------------------------------------------|--------------|-------------------------------------------------------------------------------------|
| 4         | FILLING  | Arms             | ] Fiber<br>] Foam<br>] Feather/Fiber Mix<br>] Feather | Seat cushion | Fiber<br>Foam<br>Feather/Fiber Mix<br>Feather | Back cushion | <ul> <li>Fiber</li> <li>Foam</li> <li>Feather/Fiber Mix</li> <li>Feather</li> </ul> |
| <u>\$</u> | COMFORT  | Standard Comfort | Firm Comfo                                            | ort          |                                               |              |                                                                                     |
| *         | FUNCTION | Bed              | Electric mot                                          | ion Mot      | ion  <br>]                                    | Recliner     | Sliding                                                                             |
| \$        | LEGS     | Wood             | Metal                                                 | Plas         | stic                                          | Castors      |                                                                                     |