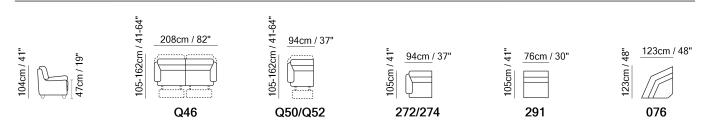

C328



Vers.



Vers.



#### SCHEMATICS



#### **TECHNICAL INFORMATION**

| *         | COVERING | Leather          | Soft Cove<br>✓                                        | r            |                                               |              |                                                                                     |
|-----------|----------|------------------|-------------------------------------------------------|--------------|-----------------------------------------------|--------------|-------------------------------------------------------------------------------------|
| 4         | FILLING  | Arms             | ] Fiber<br>] Foam<br>] Feather/Fiber Mix<br>] Feather | Seat cushion | Fiber<br>Foam<br>Feather/Fiber Mix<br>Feather | Back cushion | <ul> <li>Fiber</li> <li>Foam</li> <li>Feather/Fiber Mix</li>