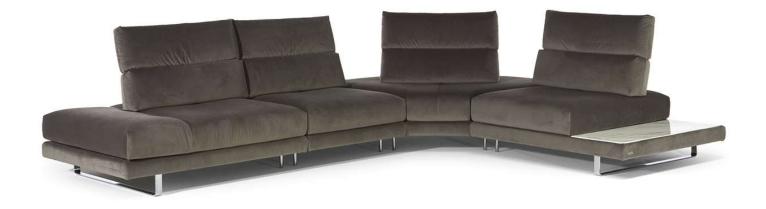

### **COMPOSITION EXAMPLES**

## Roma C257

#### **NOTES**

- Model is available in fabric only.
- Model Roma is available in fabric with code C257 and in leather with code X257. The versions of the models can be combined with eachother.
- Manually adjustable backrest through a tilting mechanism: 2 positions, back and forth.
- Manually adjustable arm with ratchet mechanism.
- Versions 754/755 (large armless chair with left/right terminal and adj. backrest) include a ceramic side top on the terminal in jazz white finishing only.
- Packaging: Cardboard wrap.
- Feet available in metal finishings 77 (Glossy Chromed) / 79 (Matte Black)