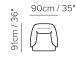

■ Vers. 066



■ Vers. 066



### **SCHEMATICS**









066



## Calma C056

#### TECHNICAL INFORMATION

| *        | COVERING | Leather 🗸        | Soft Cover                                         |                                          |              |                                      |
|----------|----------|------------------|----------------------------------------------------|------------------------------------------|--------------|--------------------------------------|
| <b>+</b> | LEGS     | Wood             | Metal 🗸                                            | Plastic                                  | Castors      | Upholstered                          |
| 4        | FILLING  | Arms             | Fiber Seat<br>Foam<br>Feather/Fiber Mix<br>Feather | Cushion Fiber Foam Feather/Fiber Feather | Back cushion | Fiber Foam Feat