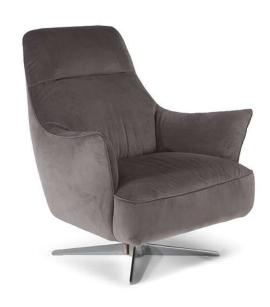

## Calma C056

#### TECHNICAL INFORMATION

| *        | COVERING | Leather 🗸        | Soft Cover                                         |                                          |              |                                      |
|----------|----------|------------------|----------------------------------------------------|------------------------------------------|--------------|--------------------------------------|
| <b>+</b> | LEGS     | Wood             | Metal 🗸                                            | Plastic                                  | Castors      | Upholstered                          |
| 4        | FILLING  | Arms             | Fiber Seat<br>Foam<br>Feather/Fiber Mix<br>Feather | Cushion Fiber Foam Feather/Fiber Feather | Back cushion | Fiber Foam Feather/Fiber Mix Feather |
| 4        | COMFORT  | Standard Comfort | Firm Comfort                                       |                                          |              |                                      |
| *        | FUNCTION | Bed              | Electric motion                                    | Motion                                   | Recliner     | Sliding                              |
| *        | OPTIONS  | Nails            | Removable                                          | Contrast Stitching                       |              |                                      |