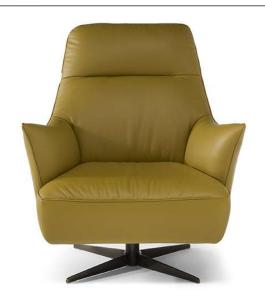

## Calma C056

#### TECHNICAL INFORMATION

| *        | COVERING | Leather 🗸        | Soft Cover                                         |                                          |              |                                      |
|----------|----------|------------------|----------------------------------------------------|------------------------------------------|--------------|--------------------------------------|
| <b>+</b> | LEGS     | Wood             | Metal 🗸                                            | Plastic                                  | Castors      | Upholstered                          |
| 4        | FILLING  | Arms             | Fiber Seat<br>Foam<br>Feather/Fiber Mix<br>Feather | Cushion Fiber Foam Feather/Fiber Feather | Back cushion | Fiber Foam Feather/Fiber Mix Feather |
| 4        | COMFORT  | Standard Comfort | Firm Comfort                                       |                                          |              |                                      |
| *        | FUNCTION | Bed              | Electric motion                                    | Motion                                   | Recliner     | Sliding                              |
| *        | OPTIONS  | Nails            | Removable                                          | Contrast Stitching                       |              |                                      |