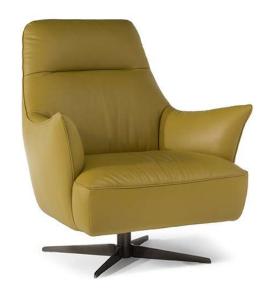

## Calma C056

#### TECHNICAL INFORMATION

| *        | COVERING | Leather 🗸        | Soft Cover                                         |                                          |              |                                      |
|----------|----------|------------------|----------------------------------------------------|------------------------------------------|--------------|--------------------------------------|
| <b>+</b> | LEGS     | Wood             | Metal 🗸                                            | Plastic                                  | Castors      | Upholstered                          |
| 4        | FILLING  | Arms             | Fiber Seat<br>Foam<br>Feather/Fiber Mix<br>Feather | Cushion Fiber Foam Feather/Fiber Feather | Back cushion | Fiber Foam Feather/Fiber Mix Feather |
| 4        | COMFORT  | Standard Comfort | Firm Comfort                                       |                                          |              |                                      |
| *        | FUNCTION | Bed              | Electric motion                                    | Motion                                   | Recliner     | Sliding                              |
| *        | OPTIONS  | Nails            | Removable                                          | Contrast Stitching                       |              |                                      |