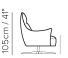

### **SCHEMATICS**

066

#### **NOTES**

- Model is available with contrast welt (or any another decorative detail such as a band under arm cushion) to be entered as second covering in the same category.
- FABRIC: In fabric contrast welt (or any another decorative detail such as a band under arm cushion) can be made either in same category fabric or in leather with any color of Le Mans (only).
- Tight Seat Cushion (the seat cushions of the models are fixed to the frame)
- Tight Back Cushion (the back cushions of the models are fixed to the frame)
- Wood Frame
- Without Feet Assembled (the feet will be in a bag inside the package)
- Plastic Wrap (the model will be wrapped in a plastic bag)
- Metal base available in metal finishings 75 (Glazed Nickel) / 78 (Black Chrome)
- Feet height 20,0 cm