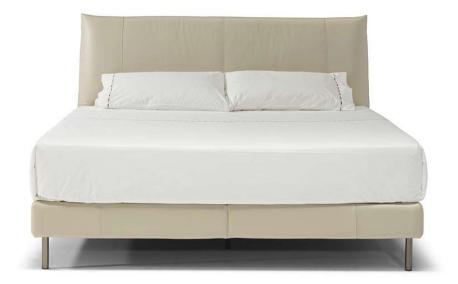

### **TECHNICAL INFORMATION**

| *                                                                                                                                                                         | COVERING              | Mix<br>🗸         | Leather                                         | Soft Co      | ver                                                      |             |                                               |
|---------------------------------------------------------------------------------------------------------------------------------------------------------------------------|-----------------------|------------------|-------------------------------------------------|--------------|----------------------------------------------------------|-------------|-----------------------------------------------|
| 4                                                                                                                                                                         | FILLING               |                  | Fiber S<br>Foam<br>Feather/Fiber Mix<br>Feather | Seat cushion | ] Fiber Ba<br>] Foam<br>] Feather/Fiber Mix<br>] Feather | ack cushion | Fiber<br>Foam<br>Feather/Fiber Mix<br>Feather |
| <u>\$</u>                                                                                                                                                                 | COMFORT               | Standard Comfort | Firm Comfor                                     | t            |                                                          |             |                                               |
| *                                                                                                                                                                         | FUNCTION              | Bed              | Electric motio                                  | n Motio      | n Recl                                                   | liner       | Sliding                                       |
| 4                                                                                                                                                                         | VISUAL<br>APPEARANCE* | Low              | Medium                                          | High         |                                                          |             |                                               |
| #                                                                                                                                                                         | LEGS                  | Wood             | Metal                                           | Plasti       | c Cast                                                   | tors Up     | pholstered                                    |
| VISUAL APPEARANCE                                                                                                                                                         |                       |                  |                                                 |              |                                                          |             |                                               |
| The product may reveal various wrinkles due to the combination of Elasticity of the covering, characteristics of the interior construction and the design of the product. |                       |                  |                                                 |              |                                                          |             |                                               |
|                                                                                                                                                                           | Low                   | / Me             | dium                                            | J High       |                                                          |             |                                               |
| Products with Visual Appearance listed as High or Medium would require higher degree of care, where seats and back cushions may require fluffing and plumping             |                       |                  |                                                 |              |                                                          |             |                                               |

NOTES

• Available in leather (TG only) or fabric.

more often than Products with Visual Appearance listed as Low.

- When the model is ordered in leather-fabric mix, back side of the headboard is in fabric.
- Bed with wooden panel in different sizes.
- Wood Panel Dimensions:
- Vers L51: bed wood with base panel 160x200
- Vers L52: bed wood with base panel 180x200
- Vers L53: bed wood with base panel 152X200
- Vers L54: bed wood with base panel 193x200
- Feet available in metal finishing 78 (Black Chrome)