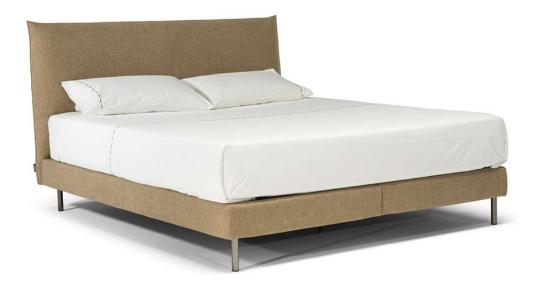

### **TECHNICAL INFORMATION**

| *                                                                                                                                                                         | COVERING              | Mix<br>🗸         | Leather                                         | Soft Co      | ver                                                      |             |                                               |
|---------------------------------------------------------------------------------------------------------------------------------------------------------------------------|-----------------------|------------------|-------------------------------------------------|--------------|----------------------------------------------------------|-------------|-----------------------------------------------|
| 4                                                                                                                                                                         | FILLING               |                  | Fiber S<br>Foam<br>Feather/Fiber Mix<br>Feather | Seat cushion | ] Fiber Ba<br>] Foam<br>] Feather/Fiber Mix<br>] Feather | ack cushion | Fiber<br>Foam<br>Feather/Fiber Mix<br>Feather |
| <u>\$</u>                                                                                                                                                                 | COMFORT               | Standard Comfort | Firm Comfor                                     | t            |                                                          |             |                                               |
| *                                                                                                                                                                         | FUNCTION              | Bed              | Electric motio                                  | n Motio      | n Recl                                                   | liner       | Sliding                                       |
| 4                                                                                                                                                                         | VISUAL<br>APPEARANCE* | Low              | Medium                                          | High         |                                                          |             |                                               |
| #                                                                                                                                                                         | LEGS                  | Wood             | Metal                                           | Plasti       | c Cast                                                   | tors Up     | pholstered                                    |
| VISUAL APPEARANCE                                                                                                                                                         |                       |                  |                                                 |              |                                                          |             |                                               |
| The product may reveal various wrinkles due to the combination of Elasticity of the covering, characteristics of the interior construction and the design of the product. |                       |                  |                                                 |              |                                                          |             |                                               |
|                                                                                                                                                                           | Low                   | / Me             | dium                                            | J High       |                                                          |             |                                               |
| Products with Visual Appearance listed as High or Medium would require higher degree of care, where seats and back cushions may require fluffing and plumping             |                       |                  |                                                 |              |                                                          |             |                                               |

NOTES

• Available in leather (TG only) or fabric.

more often than Products with Visual Appearance listed as Low.

- When the model is ordered in leather-fabric mix, back side of the headboard is in fabric.
- Bed with wooden panel in different sizes.
- Wood Panel Dimensions:
- Vers L51: bed wood with base panel 160x200
- Vers L52: bed wood with base panel 180x200
- Vers L53: bed wood with base panel 152X200
- Vers L54: bed wood with base panel 193x200
- Feet available in metal finishing 78 (Black Chrome)