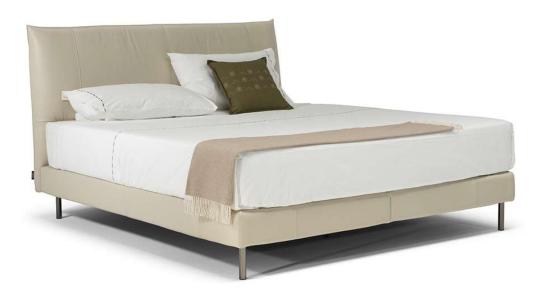

### **TECHNICAL INFORMATION**

| *                                                                                                                                                                         | COVERING              | Mix<br>🗸         | Leather                                         | Soft Co      | ver                                                      |             |                                               |
|---------------------------------------------------------------------------------------------------------------------------------------------------------------------------|-----------------------|------------------|-------------------------------------------------|--------------|----------------------------------------------------------|-------------|-----------------------------------------------|
| 4                                                                                                                                                                         | FILLING               |                  | Fiber S<br>Foam<br>Feather/Fiber Mix<br>Feather | Seat cushion | ] Fiber Ba<br>] Foam<br>] Feather/Fiber Mix<br>] Feather | ack cushion | Fiber<br>Foam<br>Feather/Fiber Mix<br>Feather |
| <u>\$</u>                                                                                                                                                                 | COMFORT               | Standard Comfort | Firm Comfor                                     | t            |                                                          |             |                                               |
| *                                                                                                                                                                         | FUNCTION              | Bed              | Electric motio                                  | n Motio      | n Recl                                                   | liner       | Sliding                                       |
| 4                                                                                                                                                                         | VISUAL<br>APPEARANCE* | Low              | Medium                                          | High         |                                                          |             |                                               |
| #                                                                                                                                                                         | LEGS                  | Wood             | Metal                                           | Plasti       | c Cast                                                   | tors Up     | pholstered                                    |
| VISUAL APPEARANCE                                                                                                                                                         |                       |                  |                                                 |              |                                                          |             |                                               |
| The product may reveal various wrinkles due to the combination of Elasticity of the covering, characteristics of the interior construction and the design of the product. |                       |                  |                                                 |              |                                                          |             |                                               |
|                                                                                                                                                                           | Low                   | / Me             | dium                                            | J High       |                                                          |             |                                               |
| Products with Visual Appearance listed as High or Medium would require higher degree of care, where seats and back cushions may require fluffing and plumping             |                       |                  |                                                 |              |                                                          |             |                                               |

NOTES

• Available in leather (TG only) or fabric.

more often than Products with Visual Appearance listed as Low.

- When the model is ordered in leather-fabric mix, back side of the headboard is in fabric.
- Bed with wooden panel in different sizes.
- Wood Panel Dimensions:
- Vers L51: bed wood with base panel 160x200
- Vers L52: bed wood with base panel 180x200
- Vers L53: bed wood with base panel 152X200
- Vers L54: bed wood with base panel 193x200
- Feet available in metal finishing 78 (Black Chrome)