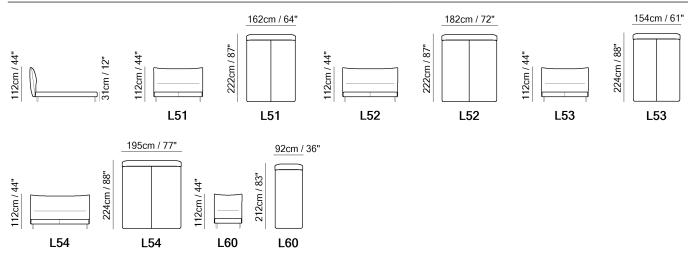

### SCHEMATICS

NOTES

• Available in leather (TG only) or fabric.

more often than Products with Visual Appearance listed as Low.

- When the model is ordered in leather-fabric mix, back side of the headboard is in fabric.
- Bed with wooden panel in different sizes.
- Wood Panel Dimensions:
- Vers L51: bed wood with base panel 160x200
- Vers L52: bed wood with base panel 180x200
- Vers L53: bed wood with base panel 152X200
- Vers L54: bed wood with base panel 193x200
- Feet available in metal finishing 78 (Black Chrome)