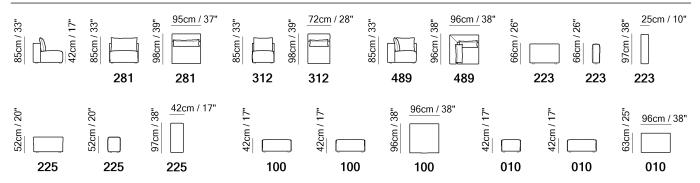

#### **SCHEMATICS**

#### **NOTES**

- To allow modularity, the single elements can be put together thanks to the rubber stops under the legs.
- Model Puzzle with its two size module seats (versione 312 or 281) is particularly suitable for "reverse seating" sectional configurations. Seat versions (312, 281) and corner (489) come with loose back cushions in same cover as the rest of the element (the loose back cushion is not orderable seperately).
- 2 arms with different dimensions (233 with slim/high arm or vers 225 with large/low arm).
   The single arm can be used both on left or right side of your sectional throughout a universal connector.
- 2 size ottomans (versions 010 or 100) that can both be used as a terminal elmeent or in the middle of the seats of your sectional.