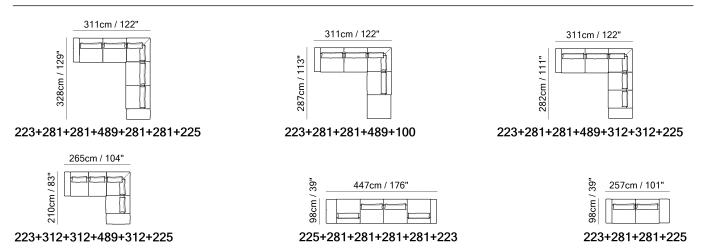

■ Vers. 225+281+010+489+100



■ Vers. 223+281+010+281



#### **SCHEMATICS**



### **COMPOSITION EXAMPLES**





## Puzzle C285

#### TECHNICAL INFORMATION

| *        | COVERING | Soft Cover<br>✓  |                                      |                          |                                      |              |                                      |
|----------|----------|------------------|--------------------------------------|--------------------------|--------------------------------------|--------------|--------------------------------------|
| *        | OPTIONS  | Removable        | Contrast Stitch                      | ing                      |                                      |              |                                      |
| 4        | FILLING  |                  | Fiber Foam Feather/Fiber Mix Feather | Seat cushion [<br>[<br>[ | Fiber Foam Feather/Fiber Mix Feather