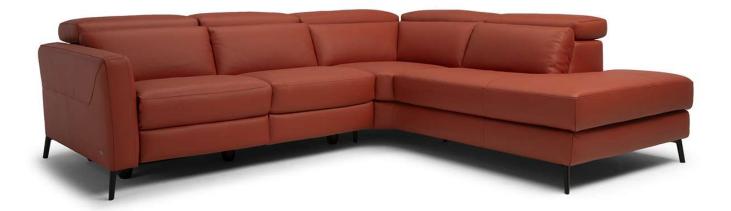

# Bridge C292



Vers. T66



Vers. T66



## Bridge C292

#### SCHEMATICS



#### COMPOSITION EXAMPLES



182+481

## Bridge C292

### **TECHNICAL INFORMATION**

| *                                                                                                                                                                                                                            | COVERING              | Leather          | Soft Cover                                      |          |                                                    |                                                       |
|------------------------------------------------------------------------------------------------------------------------------------------------------------------------------------------------------------------------------|----------------