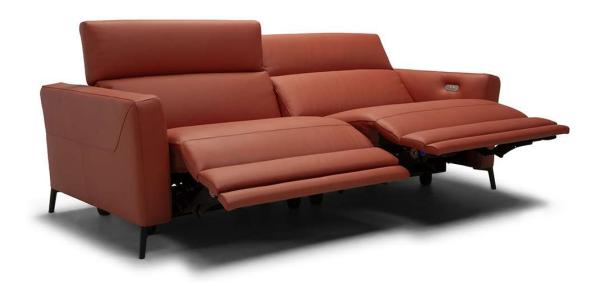

### NOTES

- Available in leather (TG only) or fabric.
- SINGLE POWER MOTION: Power mechanism that activates a smooth system reclining seat, backrest and footrest for maximum relaxation
- Power function are operated throughout an easily accessible switch located on the inner part of the arm.
- Adjustable headrest on all versions.
- Feet available in metal finishing 79 (Matte Black)