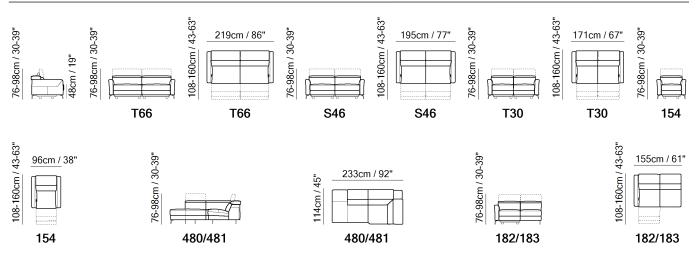

# Bridge C292



Vers. T66



Vers. T66



## Bridge C292

#### SCHEMATICS



#### COMPOSITION EXAMPLES



182+481

## Bridge C292

### **TECHNICAL INFORMATION**

| *                                                                                                                                                                                                                            | COVERING              | Leather          | Soft Cover                                      |          |                                                    |                                                       |
|------------------------------------------------------------------------------------------------------------------------------------------------------------------------------------------------------------------------------|-----------------------|------------------|--------