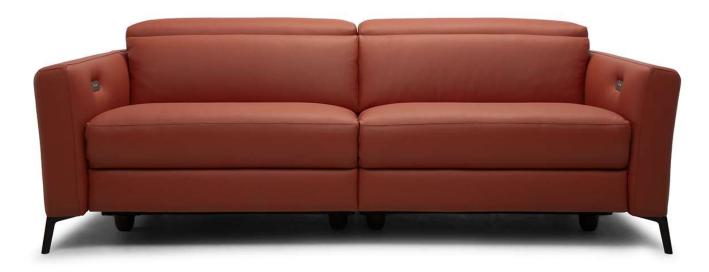

### NOTES

- Available in leather (TG only) or fabric.
- SINGLE POWER MOTION: Power mechanism that activates a smooth system reclining seat, backrest and footrest for maximum relaxation
- Power function are operated throughout an easily accessible switch located on the inner part of the arm.
- Adjustable headrest on all versions.
- Feet available in metal finishing 79 (Matte Black)