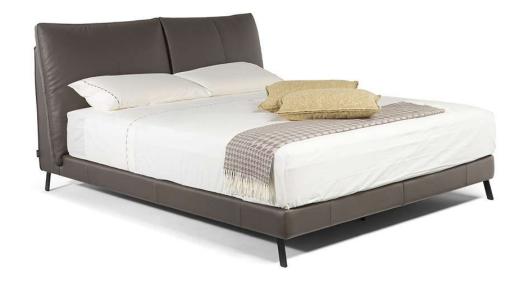

## **New York LE11**

more often than Products with Visual Appearance listed as Low.

- Bed with wooden panel in different sizes.
- **Wood Panel Dimensions:**
- Vers L51: bed wood with base panel 160x200
- Vers L52: bed wood with base panel 180x200
- Vers L53: bed wood with base panel 152X200
- Vers L54: bed wood with base panel 193x200
- Feet available in metal finishing 79 (Matte Black)