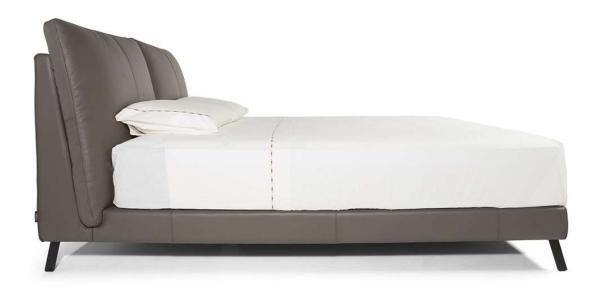

## **New York LE11**

more often than Products with Visual Appearance listed as Low.

- Bed with wooden panel in different sizes.
- **Wood Panel Dimensions:**
- Vers L51: bed wood with base panel 160x200
- Vers L52: bed wood with base panel 180x200
- Vers L53: bed wood with base panel 152X200
- Vers L54: bed wood with base panel 193x200
- Feet available in metal finishing 79 (Matte Black)