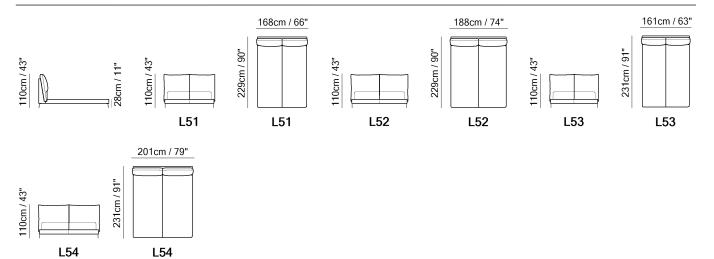

■ Vers. L52

■ Vers. L52

#### **SCHEMATICS**

more often than Products with Visual Appearance listed as Low.

- Bed with wooden panel in different sizes.
- **Wood Panel Dimensions:**
- Vers L51: bed wood with base panel 160x200
- Vers L52: bed wood with base panel 180x200
- Vers L53: bed wood with base panel 152X200
- Vers L54: bed wood with base panel 193x200
- Feet available in metal finishing 79 (Matte Black)