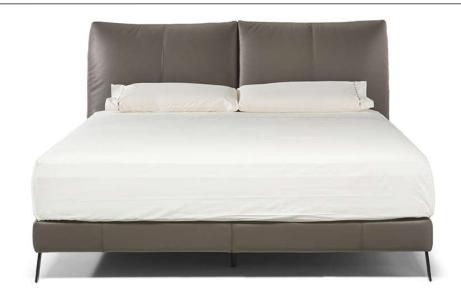

## **New York LE11**

more often than Products with Visual Appearance listed as Low.

- Bed with wooden panel in different sizes.
- **Wood Panel Dimensions:**
- Vers L51: bed wood with base panel 160x200
- Vers L52: bed wood with base panel 180x200
- Vers L53: bed wood with base panel 152X200
- Vers L54: bed wood with base panel 193x200
- Feet available in metal finishing 79 (Matte Black)