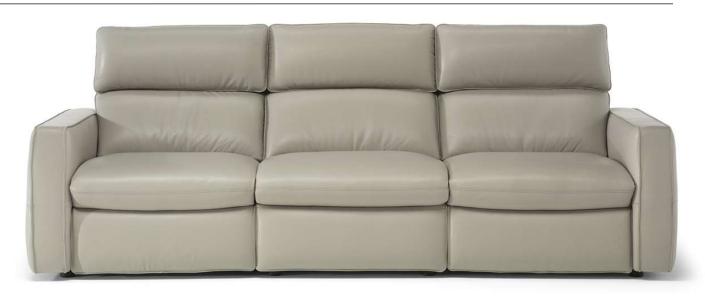

## Timoti C252

#### **NOTES**

Available in leather or fabric.

more often than Products with Visual Appearance listed as Low.

- New generation dual power motion recliner: lift/gliding headrest and footrest recliner.
   Functions operated by power switch located on outside panel of the arm which also allocates a USB charging port.
- The armless relax seats have an upholstered switch flap on the side that can be easily hidden between the seats to activate the mechanism.
- The switch for version chair without arms with mechanism (versions 338/F38/F25), is on the left hand side of the seat (front view)
- A battery pack can be ordered with its own version code 830. For order entry please use XX for category and XXX for cover code. In order to optimize the duration of the battery, it is suggested to order one per each motion seat.
- Packaging: Cardboard wrap.