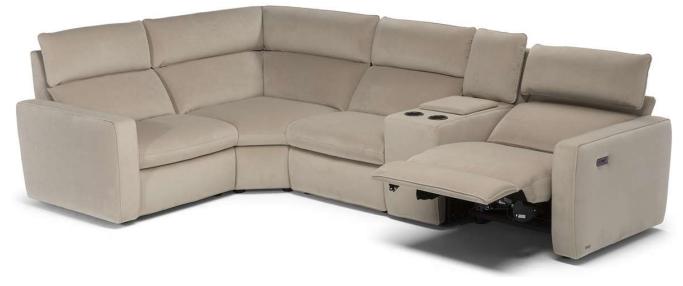

■ Vers. F50+291+F52



■ Vers. F50+291+F52



#### **SCHEMATICS**



### **COMPOSITION EXAMPLES**





## Timoti C252

#### TECHNICAL INFORMATION

| *                                                                                                                                                                         | COVERING              | Leather 🗸           | Soft Cover                                       |             |             |                                         |
|---------------------------------------------------------------------------------------------------------------------------------------------------------------------------|-----------------------|---------------------|--------------------------------------------------|-------------|-------------|-----------------------------------------|
| <b>4</b>