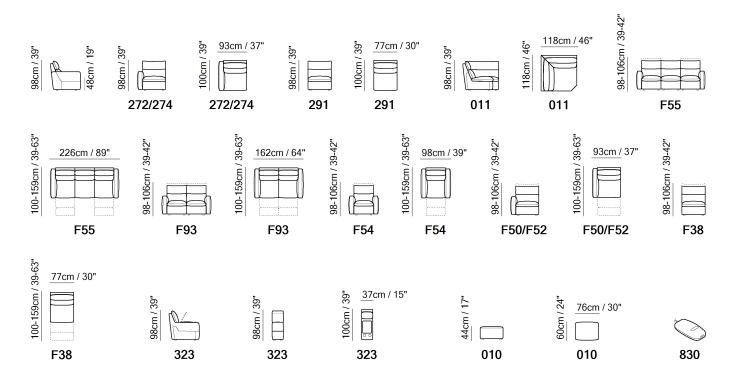

■ Vers. F50+291+F52



■ Vers. F50+291+F52



#### **SCHEMATICS**



### **COMPOSITION EXAMPLES**





## Timoti C252

#### TECHNICAL INFORMATION

| *                                                                                                                                                                         | COVERING              | Leather 🗸           | Soft Cover                                       |             |             |                                         |
|---------------------------------------------------------------------------------------------------------------------------------------------------------------------------|-----------------------|---------------------|--------------------------------------------------|-------------|-------------|-----------------------------------------|
| <b>4</b>