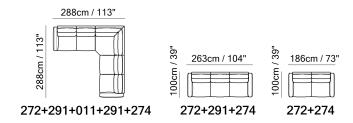

■ Vers. F50+291+F52



■ Vers. F50+291+F52



#### **SCHEMATICS**



### **COMPOSITION EXAMPLES**





## Timoti C252

#### TECHNICAL INFORMATION

| *                                                                                                                                                                         | COVERING              | Leather 🗸           | Soft Cover                                       |             |             |                                         |
|---------------------------------------------------------------------------------------------------------------------------------------------------------------------------|-----------------------|---------------------|--------------------------------------------------|-------------|-------------|-----------------------------------------|
| <b>4</b>