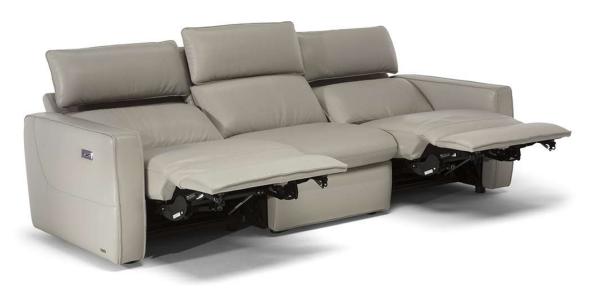

## Timoti C252

#### **NOTES**

Available in leather or fabric.

more often than Products with Visual Appearance listed as Low.

- New generation dual power motion recliner: lift/gliding headrest and footrest recliner.
   Functions operated by power switch located on outside panel of the arm which also allocates a USB charging port.
- The armless relax seats have an upholstered switch flap on the side that can be easily hidden between the seats to activate the mechanism.
- The switch for version chair without arms with mechanism (versions 338/F38/F25), is on the left hand side of the seat (front view)
- A battery pack can be ordered with its own version code 830. For order entry please use XX for category and XXX for cover code. In order to optimize the duration of the battery, it is suggested to order one per each motion seat.
- Packaging: Cardboard wrap.