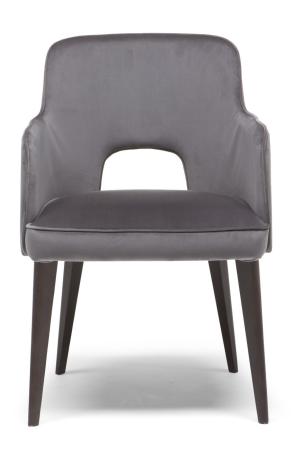

### **TECHNICAL INFORMATION**

Designer: Mauro Lipparini

The Plettro chair is made of solid wood and covered in leather or fabric. Designed by the architect Mauro Lipparini, to ensure maximum comfort, with or without armrests, it has a comfortable padded seat. Ideal for any corner of the home or office, it's a piece of design that fills the interior with style.

**TECHNICAL FEATURES** 

Covering: leather art. Le Mans / Fabric art. Brezza

Legs: Brown and Blonde Ash