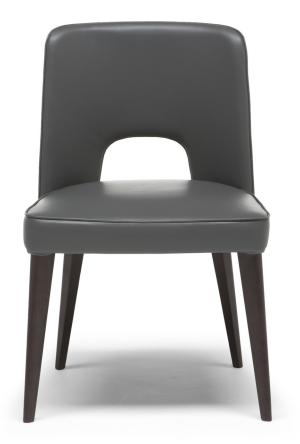

### **TECHNICAL INFORMATION**

Designer: Mauro Lipparini

The Plettro chair is made of solid wood and covered in leather or fabric. Designed by the architect Mauro Lipparini, to ensure maximum comfort, with or without armrests, it has a comfortable padded seat. Ideal for any corner of the home or office, it's a piece of design that fills the interior with style.

**TECHNICAL FEATURES** 

Covering: leather art. Le Mans / Fabric art. Brezza

Legs: Brown and Blonde Ash