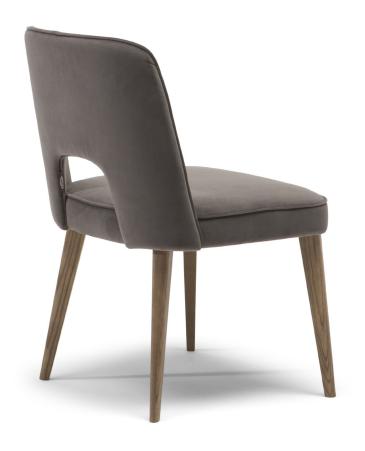

### **TECHNICAL INFORMATION**

Designer: Mauro Lipparini

The Plettro chair is made of solid wood and covered in leather or fabric. Designed by the architect Mauro Lipparini, to ensure maximum comfort, with or without armrests, it has a comfortable padded seat. Ideal for any corner of the home or office, it's a piece of design that fills the interior with style.

**TECHNICAL FEATURES** 

Covering: leather art. Le Mans / Fabric art. Brezza

Legs: Brown and Blonde Ash