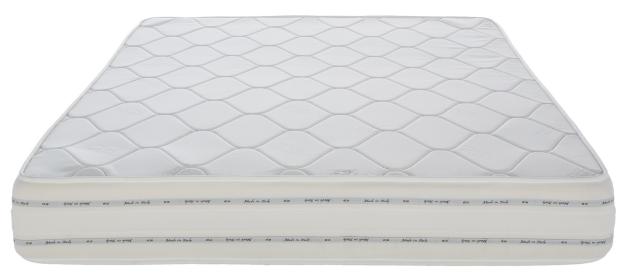

- F899001XOF 200 x 150 x H23 cm
- F899002XOF 200 x 160 x H23 cm
- F899003XOF 200 x 180 x H23 cm
- F899004XOF 200 x 190 x H23 cm

■ F899001XOF / F899002XOF / F899003XOF / F899004XOF

■ Detail

■ Detail

#### **RUBBER AND FIRM MEMORY FOAM MATTRESS**

200cm x 150cm H 23cm 78,74" x 59,06" H 9,06"

200cm x 160cm H 23cm 78,74" x 62,99" H 9,06"

200cm x 180cm H 23cm 78,74" x 70,87" H 9,06"

200cm x 190cm H 23cm 78,74" x 74,8" H 9,06"

## Nuvola F899