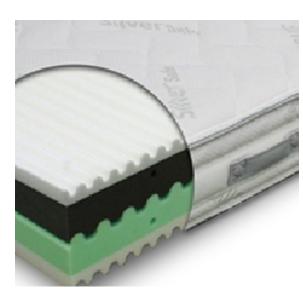

- F899001XOF 200 x 150 x H23 cm
- F899002XOF 200 x 160 x H23 cm
- F899003XOF 200 x 180 x H23 cm
- F899004XOF 200 x 190 x H23 cm

■ F899001XOF / F899002XOF / F899003XOF / F899004XOF

■ Detail

■ Detail

## **TECHNICAL INFORMATION**

Natuzzi Editions mattresses are 100% Made in Italy in foam/memory and fire retardant certified.

Available in 4 different size in softer and harder confort, able to fit all Natuzzi Editions meshes and Beds programs.