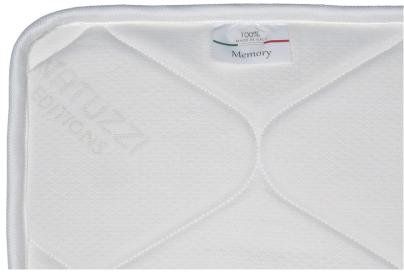

- F899001XOF 200 x 150 x H23 cm
- F899002XOF 200 x 160 x H23 cm
- F899003XOF 200 x 180 x H23 cm
- F899004XOF 200 x 190 x H23 cm

■ F899001XOF / F899002XOF / F899003XOF / F899004XOF

■ Detail

■ Detail

## **TECHNICAL INFORMATION**

Natuzzi Editions mattresses are 100% Made in Italy in foam/memory and fire retardant certified.

Available in 4 different size in softer and harder confort, able to fit all Natuzzi Editions meshes and Beds programs.

Provided with polyester cover.