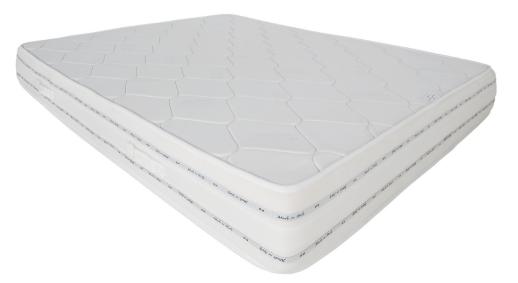

- F899001XOF 200 x 150 x H23 cm
- F899002XOF 200 x 160 x H23 cm
- F899003XOF 200 x 180 x H23 cm
- F899004XOF 200 x 190 x H23 cm

■ F899001XOF / F899002XOF / F899003XOF / F899004XOF

■ Detail

■ Detail

#### **RUBBER AND FIRM MEMORY FOAM MATTRESS**

200cm x 150cm H 23cm 78,74" x 59,06" H 9,06"

200cm x 160cm H 23cm 78,74" x 62,99" H 9,06"

200cm x 180cm H 23cm 78,74" x 70,87" H 9,06"

200cm x 190cm H 23cm 78,74" x 74,8" H 9,06"

## Nuvola F899