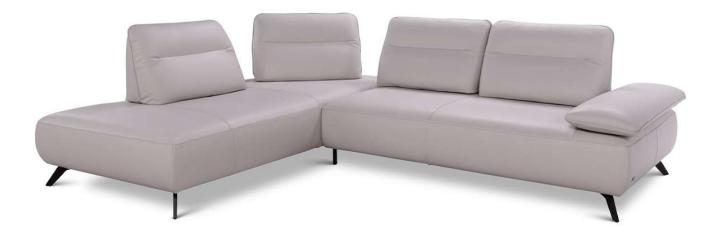

■ Vers. 768

■ Vers. 750+747+752

### **COMPOSITION EXAMPLES**

more often than Products with Visual Appearance listed as Low.

- Manually adjustable backrest through a tilting mechanism: 2 positions, back and forth.
- Manually adjustable arm with ratchet mechanism.
- Feet available in metal finishings 77 (Glossy Chromed) / 79 (Matte Black)
- Feet height 12,5 cm