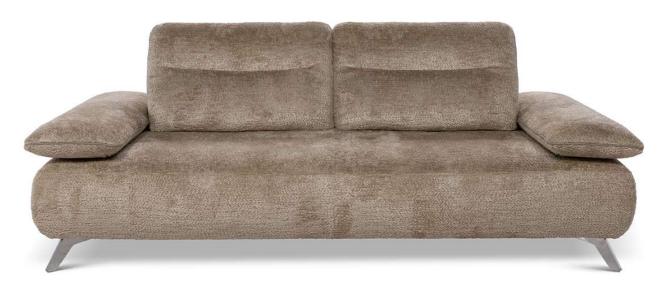

■ Vers. 768

■ Vers. 750+747+752

### **COMPOSITION EXAMPLES**

more often than Products with Visual Appearance listed as Low.

- Manually adjustable backrest through a tilting mechanism: 2 positions, back and forth.
- Manually adjustable arm with ratchet mechanism.
- Feet available in metal finishings 77 (Glossy Chromed) / 79 (Matte Black)
- Feet height 12,5 cm