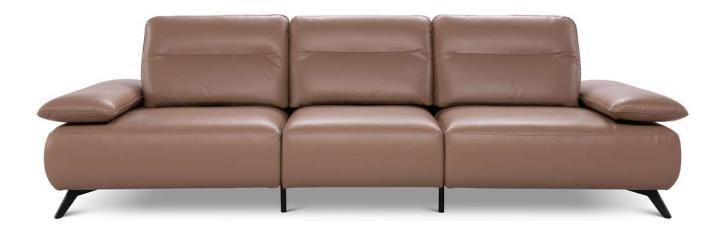

■ Vers. 768

■ Vers. 750+747+752

### **COMPOSITION EXAMPLES**

more often than Products with Visual Appearance listed as Low.

- Manually adjustable backrest through a tilting mechanism: 2 positions, back and forth.
- Manually adjustable arm with ratchet mechanism.
- Feet available in metal finishings 77 (Glossy Chromed) / 79 (Matte Black)
- Feet height 12,5 cm