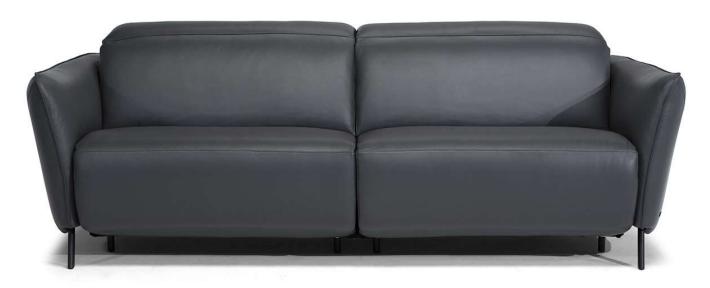

## Lima C267

#### TECHNICAL INFORMATION

| *                                                                                                                                                             | COVERING              | Leather<br>✓     | Soft Cover<br>✓                                   |                                                    |             |                                                  |
|---------------------------------------------------------------------------------------------------------------------------------------------------------------|-----------------------|------------------|---------------------------------------------------|----------------------------------------------------|-------------|--------------------------------------------------|
| <b>4</b>                                                                                                                                                      | FILLING               | Zim3             | Fiber Ser<br>Foam<br>Feather/Fiber Mix<br>Feather | at cushion ☐ Fiber ☑ Foam ☐ Feather/Fibe ☐ Feather | Back cushic | on ☐ Fiber  ✓ Foam ☐ Feather/Fiber Mix ☐ Feather |
| -                                                                                                                                                             | COMFORT               | Standard Comfort | Firm Comfort                                      |                                                    |             |                                                  |
| *                                                                                                                                                             | FUNCTION              | Bed              | Electric motion                                   | Motion<br>✓                                        | Recliner    | Sliding                                          |
| 4                                                                                                                                                             | VISUAL<br>APPEARANCE* | Low<br>✓         | Medium                                            | High                                               |             |                                                  |
| +                                                                                                                                                             | LEGS                  | Wood             | Metal<br>✓                                        | Plastic                                            | Castors     | Upholstered                                      |
| VISUAL APPEARANCE                                                                                                                                             |                       |                  |                                                   |                                                    |             |                                                  |
|                                                                                                                                                               | Low                   | Med              | lium                                              | the covering, characteristics of the               |             |                                                  |
| Products with Visual Appearance listed as High or Medium would require higher degree of care, where seats and back cushions may require fluffing and plumping |                       |                  |                                                   |                                                    |             |                                                  |