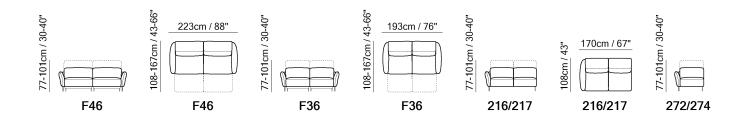

■ Vers. F46



Vers. F46



### **SCHEMATICS**









## **COMPOSITION EXAMPLES**





## Lima C267

#### TECHNICAL INFORMATION

| *                                                                                                                                                             | COVERING              | Leather<br>✓     | Soft Cover<br>✓                                   |                                                    |             |                                                  |
|---------------------------------------------------------------------------------------------------------------------------------------------------------------|-----------------------|------------------|---------------------------------------------------|----------------------------------------------------|-------------|---------------------