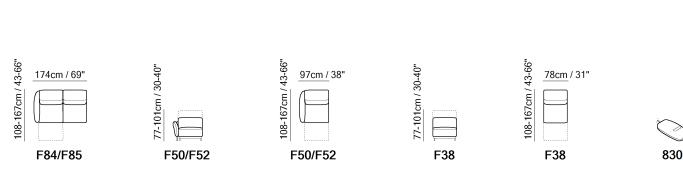

■ Vers. F46



Vers. F46



### **SCHEMATICS**









## **COMPOSITION EXAMPLES**





## Lima C267

#### TECHNICAL INFORMATION

| *                                                                                                                                                             | COVERING              | Leather<br>✓     | Soft Cover<br>✓                                   |                                                    |             |                                                  |
|---------------------------------------------------------------------------------------------------------------------------------------------------------------|-----------------------|------------------|---------------------------------------------------|----------------------------------------------------|-------------|-------------------------