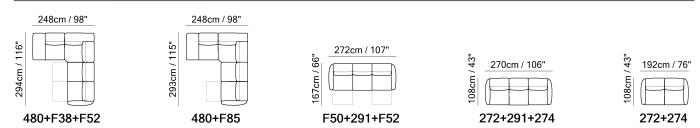

■ Vers. F46



Vers. F46



### **SCHEMATICS**









## **COMPOSITION EXAMPLES**





## Lima C267

#### TECHNICAL INFORMATION

| *                                                                                                                                                             | COVERING              | Leather<br>✓     | Soft Cover<br>✓                                   |                                                    |             |                                                  |
|---------------------------------------------------------------------------------------------------------------------------------------------------------------|-----------------------|------------------|---------------------------------------------------|----------------------------------------------------|-------------|--------------------------------------------------|
| <b