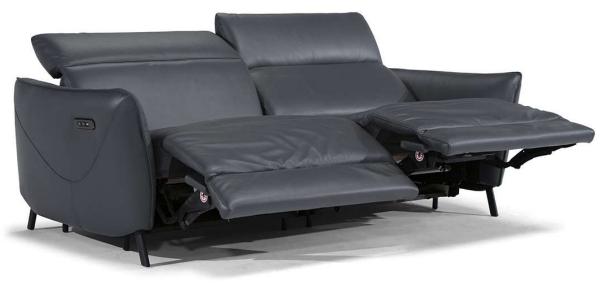

#### TECHNICAL INFORMATION

| *                                                                                                                                                             | COVERING              | Leather<br>✓     | Soft Cover<br>✓                                   |                                                    |             |                                                  |
|---------------------------------------------------------------------------------------------------------------------------------------------------------------|-----------------------|------------------|---------------------------------------------------|----------------------------------------------------|-------------|--------------------------------------------------|
| <b>4</b>                                                                                                                                                      | FILLING               | Zim3             | Fiber Ser<br>Foam<br>Feather/Fiber Mix<br>Feather | at cushion ☐ Fiber ☑ Foam ☐ Feather/Fibe ☐ Feather | Back cushic | on ☐ Fiber  ✓ Foam ☐ Feather/Fiber Mix ☐ Feather |
| -                                                                                                                                                             | COMFORT               | Standard Comfort | Firm Comfort                                      |                                                    |             |                                                  |
| *                                                                                                                                                             | FUNCTION              | Bed              | Electric motion                                   | Motion<br>✓                                        | Recliner    | Sliding                                          |
| 4                                                                                                                                                             | VISUAL<br>APPEARANCE* | Low<br>✓         | Medium                                            | High                                               |             |                                                  |
| +                                                                                                                                                             | LEGS                  | Wood             | Metal<br>✓                                        | Plastic                                            | Castors     | Upholstered                                      |
| VISUAL APPEARANCE                                                                                                                                             |                       |                  |                                                   |                                                    |             |                                                  |
|                                                                                                                                                               | Low                   | Med              | lium                                              | the covering, characteristics of the               |             |                                                  |
| Products with Visual Appearance listed as High or Medium would require higher degree of care, where seats and back cushions may require fluffing and plumping |                       |                  |                                                   |                                                    |             |                                                  |

#### **NOTES**

Available in leather (TG only) or fabric.

more often than Products with Visual Appearance listed as Low.

- Ergocert Certified. Human-Centered Design certification by Ergocert, is the first European
  ergonomics certification body. This certification guarantees that the entire design and
  production process has been completed by listening to the needs of the end user to create
  and offer an effective and unique comfort experience.
- Dual power motion recliner: headrest and footrest
- Dual power mechanism with external switch on the side panel that activates recliner and headrest and includes an USB charging port
- The armless recliner seats are equipped with a satin label on the seat cushion side that indicate the position of the internal power switch and can be easily hidden between the seats.
- Stationary versions have manually adjustable headrests.
- A battery pack can be ordered with its own version code 830. For order entry please use XX for category and XXX for cover code. In order to optimize the duration of the battery, it is suggested to order one per each motion seat.
- Feet available in metal finishing 79 (Matte Black)