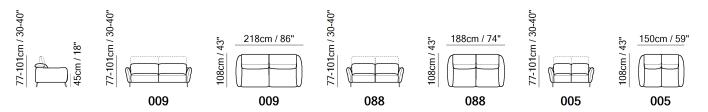

■ Vers. F46



Vers. F46



### **SCHEMATICS**









## **COMPOSITION EXAMPLES**





## Lima C267

#### TECHNICAL INFORMATION

| *                                                                                                                                                             | COVERING              | Leather<br>✓     | Soft Cover<br>✓                                   |                                                    |             |                                                  |
|---------------------------------------------------------------------------------------------------------------------------------------------------------------|-----------------------|------------------|---------------------------------------------------|----------------------------------------------------|-------------|-------------------