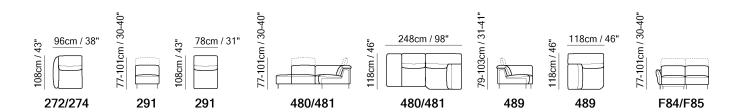

■ Vers. F46



Vers. F46



### **SCHEMATICS**









## **COMPOSITION EXAMPLES**





## Lima C267

#### TECHNICAL INFORMATION

| *                                                                                                                                                             | COVERING              | Leather<br>✓     | Soft Cover<br>✓                                   |                                                    |             |                                                  |
|---------------------------------------------------------------------------------------------------------------------------------------------------------------|-----------------------|------------------|---------------------------------------------------|----------------------------------------------------|-------------|-----------------------