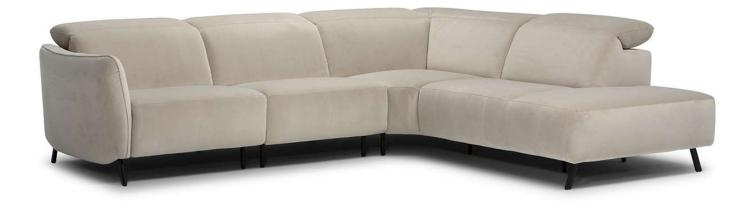

■ Vers. F46



Vers. F46



### **SCHEMATICS**









## **COMPOSITION EXAMPLES**





## Lima C267

#### TECHNICAL INFORMATION

| *                                                                                                                                                             | COVERING              | Leather<br>✓     | Soft Cover<br>✓                                   |                                                    |             |                                                  |
|---------------------------------------------------------------------------------------------------------------------------------------------------------------|-----------------------|------------------|---------------------------------------------------|----------------------------------------------------|-----------