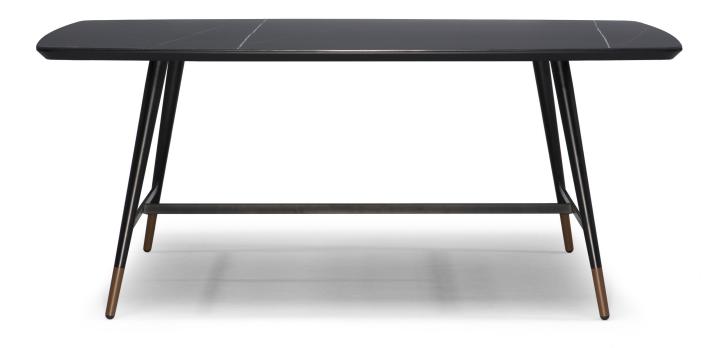

#### **TECHNICAL INFORMATION**

Designer: Manzoni & Tapinassi

Slancio dining table, characterized by slender and harmonious shapes, is designed by Manzoni & Tapinassi. The design project is enhanced by the combination of refined materials: the black polished ceramic top with gold veins and the legs in black painted metal with small bowl in bronze colored metallic paint.

**TECHNICAL FEATURES** 

Base: Painted matt black metal with bronze detail

Top: Ceramic Sahara Noire