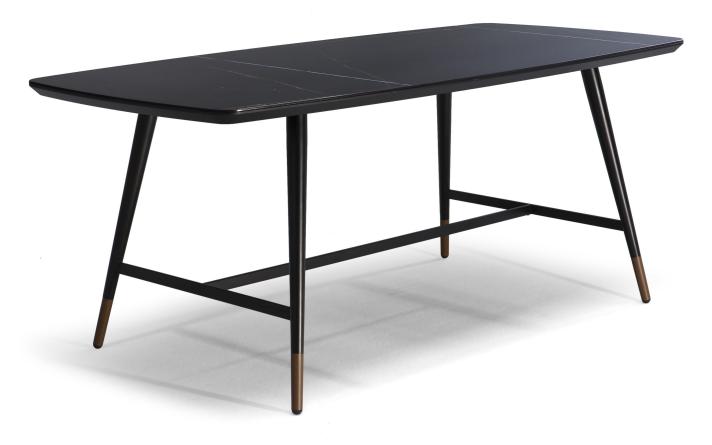

#### **TECHNICAL INFORMATION**

Designer: Manzoni & Tapinassi

Slancio dining table, characterized by slender and harmonious shapes, is designed by Manzoni & Tapinassi. The design project is enhanced by the combination of refined materials: the black polished ceramic top with gold veins and the legs in black painted metal with small bowl in bronze colored metallic paint.

**TECHNICAL FEATURES** 

Base: Painted matt black metal with bronze detail

Top: Ceramic Sahara Noire