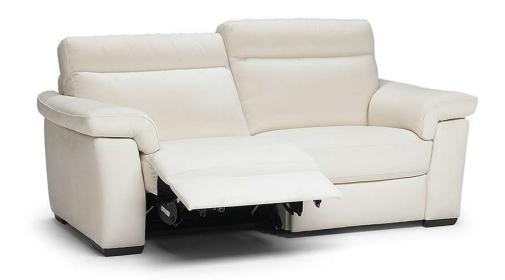

#### TECHNICAL INFORMATION

| *        | COVERING | Leather 🗸          | Soft Cover<br>✓                        |               |                                                  |                                               |
|----------|----------|--------------------|----------------------------------------|---------------|--------------------------------------------------|-----------------------------------------------|
| *        | OPTIONS  | Contrast Stitching | Removable                              |               |                                                  |                                               |
| <b>4</b> | FILLING  |                    | Fiber S Foam Feather/Fiber Mix Feather | eat cusmon    | iber Back o<br>oam<br>eather/Fiber Mix<br>eather | cushion  Fiber Foam Feather/Fiber Mix Feather |
| <u>L</u> | COMFORT  | Firm Comfort       | Standard Comfo                         | ort           |                                                  |                                               |
| *        | FUNCTION | Bed<br>✓           | Electric motion                        | n Motion<br>✓ | Recliner                                         | Sliding                                       |
| <b>+</b> | LEGS     | Upholstered        | Castors                                | Metal         | Plastic                                          | Wood ✓                                        |