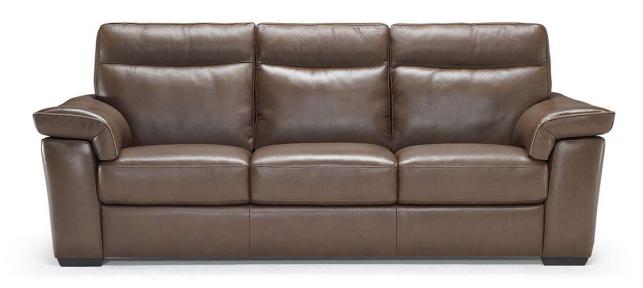

# Brivido B757

#### TECHNICAL INFORMATION

| *        | COVERING | Leather 🗸          | Soft Cover<br>✓                        |               |                                                  |                                               |
|----------|----------|--------------------|----------------------------------------|---------------|--------------------------------------------------|-----------------------------------------------|
| *        | OPTIONS  | Contrast Stitching | Removable                              |               |                                                  |                                               |
| <b>4</b> | FILLING  |                    | Fiber S Foam Feather/Fiber Mix Feather | eat cusmon    | iber Back o<br>oam<br>eather/Fiber Mix<br>eather | cushion  Fiber Foam Feather/Fiber Mix Feather |
| <u>L</u> | COMFORT  | Firm Comfort       | Standard Comfo                         | ort           |                                                  |                                               |
| *        | FUNCTION | Bed<br>✓           | Electric motion                        | n Motion<br>✓ | Recliner                                         | Sliding                                       |
| <b>+</b> | LEGS     | Upholstered        | Castors                                | Metal         | Plastic                                          | Wood ✓                                        |