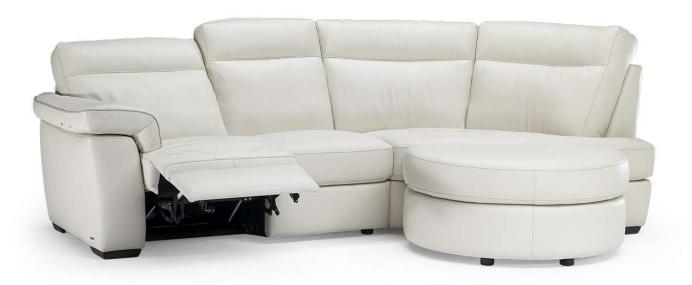

## **COMPOSITION EXAMPLES**

#### TECHNICAL INFORMATION

| *        | COVERING | Leather 🗸          | Soft Cover<br>✓                        |               |                                                  |                                               |
|----------|----------|--------------------|----------------------------------------|---------------|--------------------------------------------------|-----------------------------------------------|
| *        | OPTIONS  | Contrast Stitching | Removable                              |               |                                                  |                                               |
| <b>4</b> | FILLING  |                    | Fiber S Foam Feather/Fiber Mix Feather | eat cusmon    | iber Back o<br>oam<br>eather/Fiber Mix<br>eather | cushion  Fiber Foam Feather/Fiber Mix Feather |
| <u>L</u> | COMFORT  | Firm Comfort       | Standard Comfo                         | ort           |                                                  |                                               |
| *        | FUNCTION | Bed<br>✓           | Electric motion                        | n Motion<br>✓ | Recliner                                         | Sliding                                       |
| <b>+</b> | LEGS     | Upholstered        | Castors                                | Metal         | Plastic                                          | Wood ✓                                        |