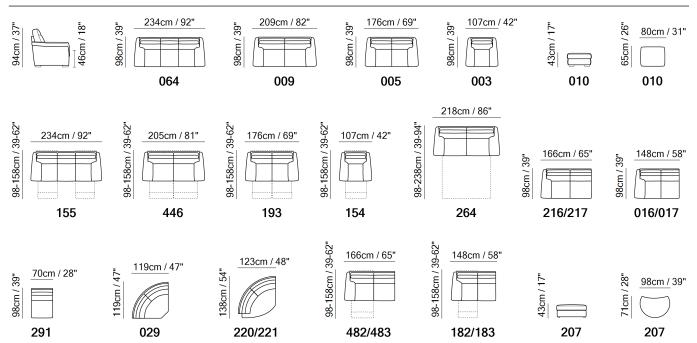

■ Vers. 064



■ Vers. 446



### **SCHEMATICS**



## **COMPOSITION EXAMPLES**





# Brivido B757

#### TECHNICAL INFORMATION

| *        | COVERING | Leather 🗸          | Soft Cover<br>✓                        |               |                                                  |                                               |
|----------|----------|--------------------|----------------------------------------|---------------|--------------------------------------------------|-----------------------------------------------|
| *        | OPTIONS  | Contrast Stitching | Removable                              |               |                                                  |                                               |
| <b>4</b> | FILLING  |                    | Fiber S Foam Feather/Fiber Mix Feather | eat cusmon    | iber Back o<br>o