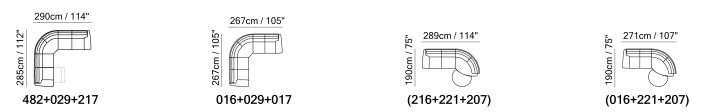

■ Vers. 064



■ Vers. 446



### **SCHEMATICS**



## **COMPOSITION EXAMPLES**





# Brivido B757

#### TECHNICAL INFORMATION

| *        | COVERING | Leather 🗸          | Soft Cover<br>✓                        |               |                                                  |                                               |
|----------|----------|--------------------|----------------------------------------|---------------|--------------------------------------------------|-----------------------------------------------|
| *        | OPTIONS  | Contrast Stitching | Removable                              |               |                                                  |                                               |
| <b>4</b> | FILLING  |                    | Fiber S Foam Feather/Fiber Mix Feather | eat cusmon    | iber Back o<br>oam<br>eather/Fiber Mix<br>eathe