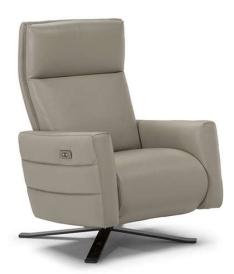

### Istante B958



Vers. 544







#### SCHEMATICS



## Istante B958

#### TECHNICAL INFORMATION

| *  | COVERING | Leather<br>🔽 | Soft Cover                                   |                                                  |              |                                                       |
|----|----------|--------------|----------------------------------------------|--------------------------------------------------|--------------|-------------------------------------------------------|
| #  | LEGS     | Wood         | Metal                                        | Plastic                                          | Castors      | Upholstered                                           |
| 4  | FILLING  | Arms         | Fiber Seat<br>Foam Feather/Fiber Mix Feather | cushion Fiber<br>Foam<br>Feather/Fibe<br>Feath