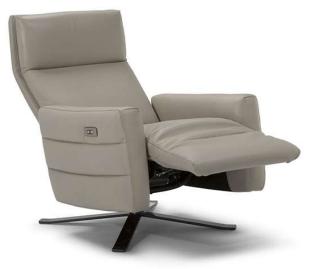

### Istante B958



Vers. 544







#### SCHEMATICS



## Istante B958

#### TECHNICAL INFORMATION

| *  | COVERING | Leather<br>🔽 | Soft Cover                                   |                                                  |              |                                                       |
|----|----------|--------------|----------------------------------------------|--------------------------------------------------|--------------|-------------------------------------------------------|
| #  | LEGS     | Wood         | Metal                                        | Plastic                                          | Castors      | Upholstered                                           |
| 4  | FILLING  | Arms         | Fiber Seat<br>Foam Feather/Fiber Mix Feather | cushion Fiber<br>Foam<br>Feather/Fibe<br>Feather