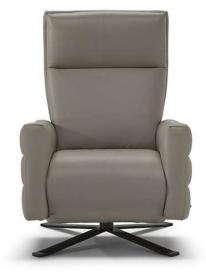

### Istante B958



Vers. 544







#### SCHEMATICS



## Istante B958

#### TECHNICAL INFORMATION

| *  | COVERING | Leather<br>🔽 | Soft Cover                                   |                                                  |              |                                                       |
|----|----------|--------------|----------------------------------------------|--------------------------------------------------|--------------|-------------------------------------------------------|
| #  | LEGS     | Wood         | Metal                                        | Plastic                                          | Castors      | Upholstered                                           |
| 4  | FILLING  | Arms         | Fiber Seat<br>Foam Feather/Fiber Mix Feather | cushion Fiber<br>Foam<br>Feathe