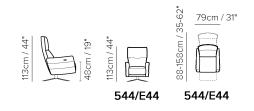

### Istante B958



Vers. 544







#### SCHEMATICS



## Istante B958

#### TECHNICAL INFORMATION

| *  | COVERING | Leather<br>🔽 | Soft Cover                                   |                                                  |              |                                                       |
|----|----------|--------------|----------------------------------------------|--------------------------------------------------|--------------|-------------------------------------------------------|
| #  | LEGS     | Wood         | Metal                                        | Plastic                                          | Castors      | Upholstered                                           |
| 4  | FILLING  | Arms         | Fiber Seat<br>Foam Feather/Fiber Mix Feather | cushion Fiber<br>Foam<br>Feather/Fibe<br>Feather | Back cushion | ☐