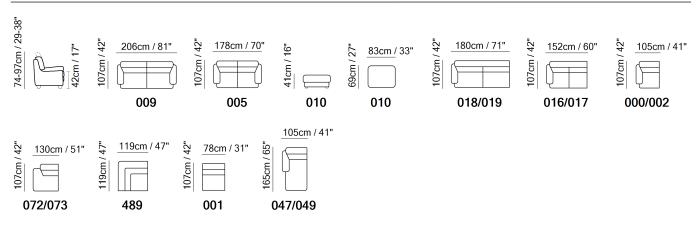

### SCHEMATICS

### NOTES

- Available in leather or fabric.
- The model has manual adjustable arm and headrest.
- Tight Seat Cushion (the seat cushions of the models are fixed to the frame)
- Tight Back Cushion (the back cushions of the models are fixed to the frame)
- No Leather Side (the sectional pieces have the side covered with lining and not leather)
- Internal wooden frame.
- Feet requires assembling. Feet will be in a bag inside the package.
- Packaging: plastic wrap for sectional versions and cardboard box for stationary versions.
- Feet available in metal finishings 77 (Glossy Chromed) / 78 (Black Chrome) / 79 (Matte Black)
- VERS 010: Feet available in metal finishings 77 (Glossy Chromed) / 79 (Matte Black)
- Feet height 12,0 cm; vers 010 ottoman 4,0 cm