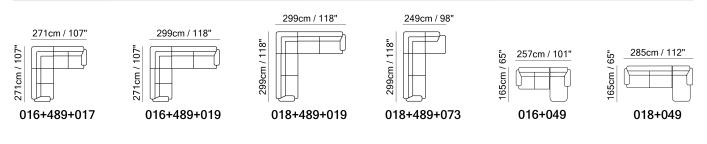

Vers. 072+489+019



Vers. 072+489+019



### SCHEMATICS



#### COMPOSITION EXAMPLES



# Speranza C054

### **TECHNICAL INFORMATION**

| *                                                                                                                                                                         | COVERING              | Leather          | Soft Cover      |         |                                                      |                                                         |
|---------------------------------------------------------------------------------------------------------------------------------------------------------------------------|-----------------------|------------------|-----------------|---------|------------------------------------------------------|---------------------------------------------------------|
| 4