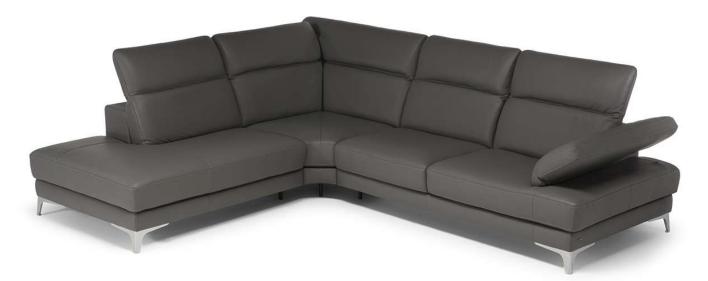

#### COMPOSITION EXAMPLES

### NOTES

- Available in leather or fabric.
- The model has manual adjustable arm and headrest.
- Tight Seat Cushion (the seat cushions of the models are fixed to the frame)
- Tight Back Cushion (the back cushions of the models are fixed to the frame)
- No Leather Side (the sectional pieces have the side covered with lining and not leather)
- Internal wooden frame.
- Feet requires assembling. Feet will be in a bag inside the package.
- Packaging: plastic wrap for sectional versions and cardboard box for stationary versions.
- Feet available in metal finishings 77 (Glossy Chromed) / 78 (Black Chrome) / 79 (Matte Black)
- VERS 010: Feet available in metal finishings 77 (Glossy Chromed) / 79 (Matte Black)
- Feet height 12,0 cm; vers 010 ottoman 4,0 cm