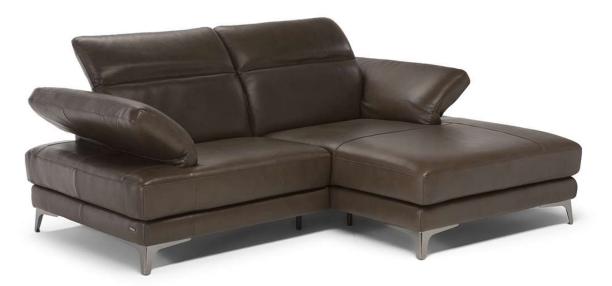

#### COMPOSITION EXAMPLES

### NOTES

- Available in leather or fabric.
- The model has manual adjustable arm and headrest.
- Tight Seat Cushion (the seat cushions of the models are fixed to the frame)
- Tight Back Cushion (the back cushions of the models are fixed to the frame)
- No Leather Side (the sectional pieces have the side covered with lining and not leather)
- Internal wooden frame.
- Feet requires assembling. Feet will be in a bag inside the package.
- Packaging: plastic wrap for sectional versions and cardboard box for stationary versions.
- Feet available in metal finishings 77 (Glossy Chromed) / 78 (Black Chrome) / 79 (Matte Black)
- VERS 010: Feet available in metal finishings 77 (Glossy Chromed) / 79 (Matte Black)
- Feet height 12,0 cm; vers 010 ottoman 4,0 cm