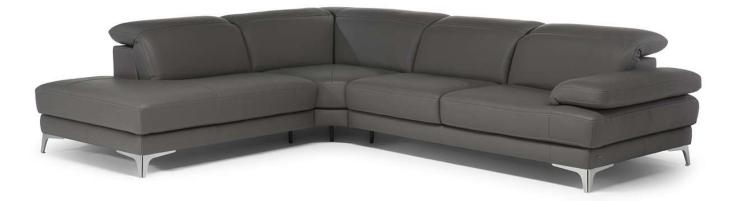

#### COMPOSITION EXAMPLES

### NOTES

- Available in leather or fabric.
- The model has manual adjustable arm and headrest.
- Tight Seat Cushion (the seat cushions of the models are fixed to the frame)
- Tight Back Cushion (the back cushions of the models are fixed to the frame)
- No Leather Side (the sectional pieces have the side covered with lining and not leather)
- Internal wooden frame.
- Feet requires assembling. Feet will be in a bag inside the package.
- Packaging: plastic wrap for sectional versions and cardboard box for stationary versions.
- Feet available in metal finishings 77 (Glossy Chromed) / 78 (Black Chrome) / 79 (Matte Black)
- VERS 010: Feet available in metal finishings 77 (Glossy Chromed) / 79 (Matte Black)
- Feet height 12,0 cm; vers 010 ottoman 4,0 cm