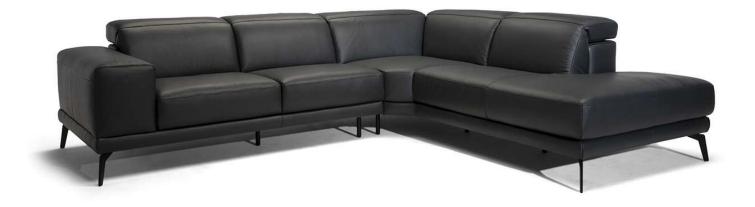

### **COMPOSITION EXAMPLES**

#### **NOTES**

- Available in leather (TG only) or fabric.
- Adjustable headrest on all versions.
- Feet requires assembling. Feet will be in a bag inside the package.
- The model will be wrapped in a plastic bag.
- Feet available in metal finishings 77 (Glossy Chromed) / 79 (Matte Black)
- Feet height 15,5 cm