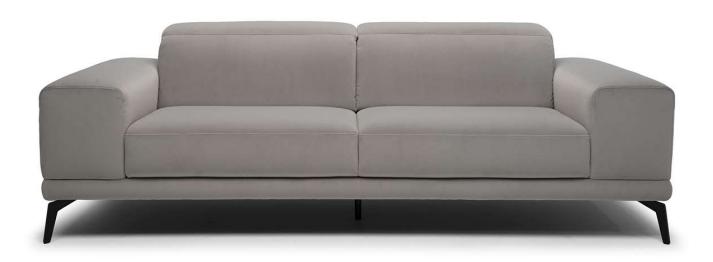

### **COMPOSITION EXAMPLES**

#### **NOTES**

- Available in leather (TG only) or fabric.
- Adjustable headrest on all versions.
- Feet requires assembling. Feet will be in a bag inside the package.
- The model will be wrapped in a plastic bag.
- Feet available in metal finishings 77 (Glossy Chromed) / 79 (Matte Black)
- Feet height 15,5 cm