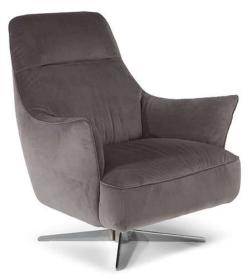

## Calma C056



Vers. 066

■ Vers. 066





# Calma C056

#### SCHEMATICS



# Calma C056

#### **TECHNICAL INFORMATION**



#### NOTES

- Available in leather (TG only) or fabric.
- Model is available with contrast welt (or any another decorative detail such as a band under arm cushion) to be entered as second covering in the same category.
- FABRIC: In fabric contrast welt (or any another decorative detail such as a band under arm cushion) can be made either in same category fabric or in leather with any color of Le Mans (only).
- Tight Seat Cushion (the seat cushions of the models are fixed to the frame)
- Tight Back Cushion (the back cushions of the models are fixed to the frame)
- Internal wooden frame.
- Feet requires assembling. Feet will be in a bag inside the package.
- Packaging: Cardboard wrap.
- Metal base available in