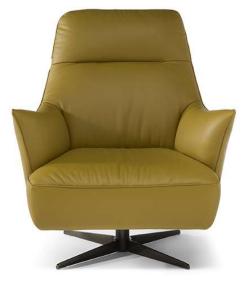

## Calma C056



Vers. 066

■ Vers. 066





# Calma C056

#### SCHEMATICS



# Calma C056

#### **TECHNICAL INFORMATION**



#### NOTES

- Available in leather (TG only) or fabric.
- Model is available with contrast welt (or any another decorative detail such as a band under arm cushion) to be entered as second covering in the same category.
- FABRIC: In fabric contrast welt (or any another decorative detail such as a band under arm cushion) can be made either in same category fabric or in leather with any color of Le Mans (only).
- Tight Seat Cushion (the seat cushions of the models are fixed to the frame)
- Tight Back Cushion (the back cushions of the models are fixed to the frame)
- Internal wooden frame.
- Feet requires assembling. Feet will be in a bag inside the package.
- Packaging: Cardboard wra