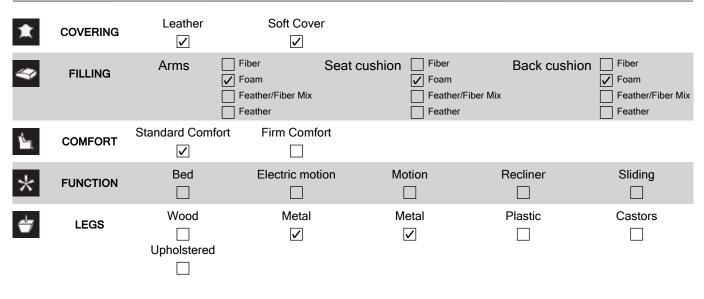

## Calma C056



Vers. 066

■ Vers. 066





# Calma C056

#### SCHEMATICS



# Calma C056

#### **TECHNICAL INFORMATION**



#### NOTES

- Available in leather (TG only) or fabric.
- Model is available with contrast welt (or any another decorative detail such as a band under arm cushion) to be entered as second covering in the same category.
- FABRIC: In fabric contrast welt (or any another decorative detail such as a band under arm cushion) can be made either in same category fabric or in leather with any color of Le Mans (only).
- Tight Seat Cushion (the seat cushions of the models are fixed to the frame)
- Tight Back Cushion (the back cushions of the models are fixed to the frame)
- Internal wooden frame.
- Feet requires assembling. Feet will be in a bag inside the package.
- Packaging: Cardboard wrap.
- Metal base available in metal finishings 75 (Glazed Nickel) / 78 (Black Chrome)
- Feet height 20,0 cm

#