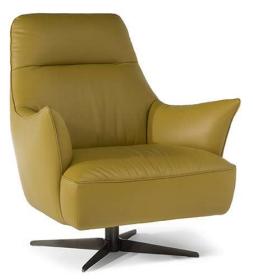

## Calma C056



Vers. 066

■ Vers. 066





# Calma C056

#### SCHEMATICS



# Calma C056

#### **TECHNICAL INFORMATION**



#### NOTES

- Available in leather (TG only) or fabric.
- Model is available with contrast welt (or any another decorative detail such as a band under arm cushion) to be entered as second covering in the same category.
- FABRIC: In fabric contrast welt (or any another decorative detail such as a band under arm cushion) can be made either in same category fabric or in leather with any color of Le Mans (only).
- Tight Seat Cushion (the seat cushions of the models are fixed to the frame)
- Tight Back Cushion (the back cushions of the models are fixed to the frame)
- Internal wooden frame.
- Feet requires assembling. Feet will be in a bag inside the package.
- Packaging: Cardboard wrap.
- Metal base available