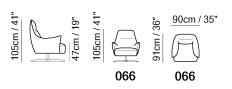

## Calma C056



Vers. 066

■ Vers. 066





# Calma C056

#### SCHEMATICS



# Calma C056

#### **TECHNICAL INFORMATION**



#### NOTES

- Available in leather (TG only) or fabric.
- Model is available with contrast welt (or any another decorative detail such as a band under arm cushion) to be entered as second covering in the same category.
- FABRIC: In fabric contrast welt (or any another decorative detail such as a band under arm cushion) can be made either in same category fabric or in leather with any color of Le Mans (only).
- Tight Seat Cushion (the seat cushions of the models are fixed to the frame)
- Tight Back Cushion (the back cushions of the models are fixed to the frame)
- Internal wooden frame.
- Feet requires assembling. Feet will be in a bag inside the package.
- Packaging: Cardboard wrap.
- Metal base available in metal finishings 75 (Glazed Nick