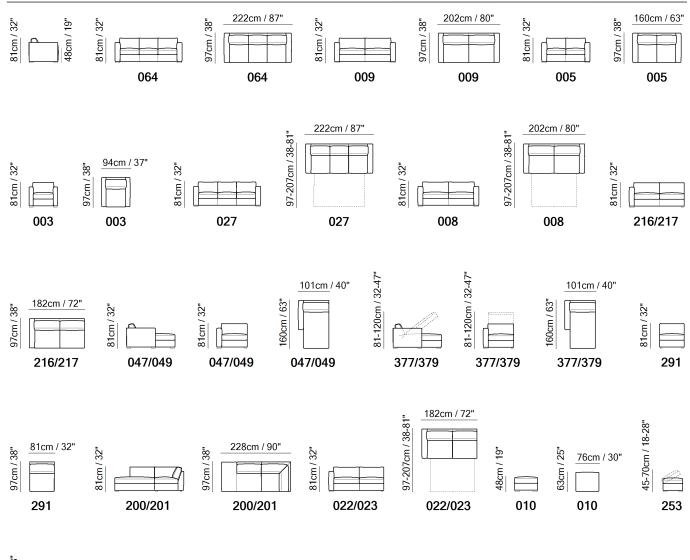

#### Vers.



#### Vers.



# Billund C315

### SCHEMATICS





### COMPOSITION EXAMPLES



# Billund C315

### **TECHNICAL INFORMATION**

| *                                                                                                                                                                                                                                                                                                                                                                                                                               | COVERING              | Leather        | Soft Cove                                             | r            |                                                                                     |              |                                      |  |  |  |  |  |  |
|------------------------------