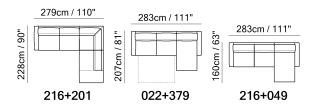

#### Vers.



#### Vers.



# Billund C315

### SCHEMATICS





### COMPOSITION EXAMPLES



# Billund C315

### **TECHNICAL INFORMATION**

| *                                                                                                                                                                                                                                                                                                                                                                                                                               | COVERING              | Leather        | Soft Cove                                             | r            |                                                                                     |              |                                      |  |  |  |  |  |  |
|------------------------------------------------------------