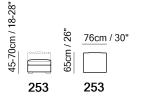

#### Vers.



#### Vers.



# Billund C315

### SCHEMATICS





### COMPOSITION EXAMPLES



# Billund C315

### **TECHNICAL INFORMATION**

| *                                                                                                                                                                                                                                                                                                                                                                                                                               | COVERING              | Leather        | Soft Cove                                             | r            |                                                                                     |              |                                      |  |  |  |  |  |  |
|--------------------------------