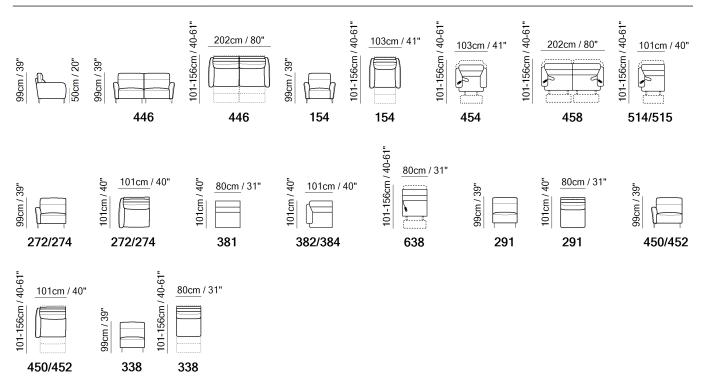

## NATUZZI EDITIONS



■ Vers. 450+338+274



■ Vers. 450+338+274



#### **SCHEMATICS**



### **COMPOSITION EXAMPLES**





# Breeze C326

### **TECHNICAL INFORMATION**

| *        | COVERING | Leather <    | Soft Cove<br>✓                       | ır         |           |                                          |
|----------|----------|--------------|--------------------------------------|------------|-----------|------------------------------------------|
| <₽       | FILLING  | Arms         | Fiber Foam Feather/Fiber Mix Feather |            | Dack cash | ion Fiber Foam Feather/Fiber Mix Feather |
| <u>L</u> | COMFORT  | Firm Comfort | Standard Cor                         | mfort      |           |                                          |
| *        | FUNCTION | Bed          | Electric mot                         | ion Motion | Recliner  | Sliding