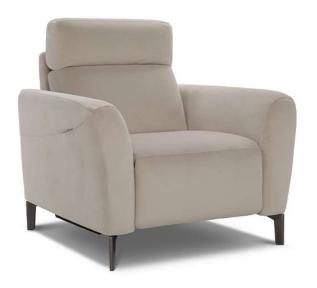

## NATUZZI EDITIONS



■ Vers. 450+338+274



■ Vers. 450+338+274



#### **SCHEMATICS**



### **COMPOSITION EXAMPLES**





# Breeze C326

### **TECHNICAL INFORMATION**

| *        | COVERING | Leather <    | Soft Cove<br>✓                       | ır         |           |                                          |
|----------|----------|--------------|--------------------------------------|------------|-----------|------------------------------------------|
| <₽       | FILLING  | Arms         | Fiber Foam Feather/Fiber Mix Feather |            | Dack cash | ion Fiber Foam Feather/Fiber Mix Feather |
| <u>L</u> | COMFORT  | Firm Comfort | Standard Cor                         | mfort      |           |                                          |
| *        | FUNCTION | Bed          | Electric mot                         | ion Motion | Recliner  | Sliding