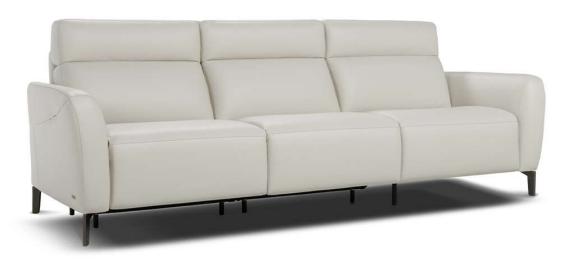

## NATUZZI EDITIONS



■ Vers. 450+338+274



■ Vers. 450+338+274



#### **SCHEMATICS**



### **COMPOSITION EXAMPLES**





# Breeze C326

### **TECHNICAL INFORMATION**

| *        | COVERING | Leather <    | Soft Cove<br>✓                       | ır         |           |                                          |
|----------|----------|--------------|--------------------------------------|------------|-----------|------------------------------------------|
| <₽       | FILLING  | Arms         | Fiber Foam Feather/Fiber Mix Feather |            | Dack cash | ion Fiber Foam Feather/Fiber Mix Feather |
| <u>L</u> | COMFORT  | Firm Comfort | Standard Cor                         | mfort      |           |                                          |
| *        | FUNCTION | Bed          | Electric mot