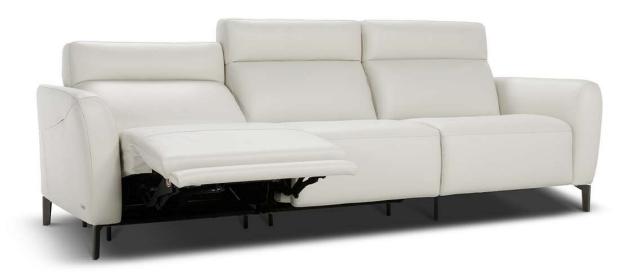

## NATUZZI EDITIONS



■ Vers. 450+338+274



■ Vers. 450+338+274



#### **SCHEMATICS**



### **COMPOSITION EXAMPLES**





# Breeze C326

### **TECHNICAL INFORMATION**

| *        | COVERING | Leather <    | Soft Cove<br>✓                       | ır         |           |                                          |
|----------|----------|--------------|--------------------------------------|------------|-----------|------------------------------------------|
| <₽       | FILLING  | Arms         | Fiber Foam Feather/Fiber Mix Feather |            | Dack cash | ion Fiber Foam Feather/Fiber Mix Feather |
| <u>L</u> | COMFORT  | Firm Comfort | Standard Cor                         | mfort      |           |                                          |
| *        | FUNCTION | Bed          | Electric mot                         | ion Motion